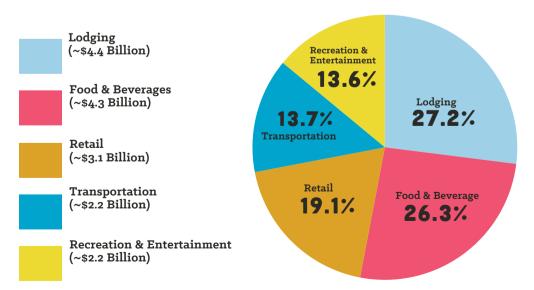

### HOW THE VISITOR DOLLAR IS SHARED IN THE STATE OF WISCONSIN

<sup>\*</sup>Sources: WI Department of Tourism, Wisconsin Department of Revenue, Longwoods International, Bureau of Economic Analysis and Bureau of Labor Statistics, STR lodging performance data, Tourism Economics, US Census