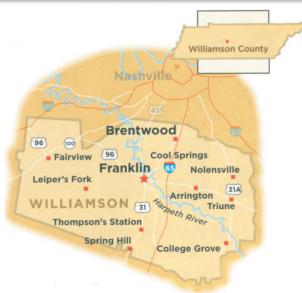

# Williamson County Zip Codes

| 37064 | Franklin             |
|-------|----------------------|
| 37067 | Franklin             |
| 37069 | Franklin             |
| 37027 | <b>Brentwood</b>     |
| 37135 | Nolensville          |
| 37014 | Arrington            |
| 37046 | <b>College Grove</b> |
| 37174 | Spring Hill          |
| 37062 | Fairview             |
| 37179 | Thompson Station     |