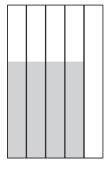

Full Page 5x220 (101/4"x 153/4")

1/4 Page (Vertical) 2x140 (4"x 10")

3/4 Page 5x165 (10½"x 11¾")

1/4 Page (Square) 3x93 (6½6"x 65%")

1/2 Page (Horizontal) 5x110 (101/4"x 71/8")

1/8 Page (Vertical) 2x70 (4"x 5")

1/2 Page (Vertical) 4x140 (83/16"x 10")

1/16 Page (Horizontal) 2x35 (4"x 2½")

1/4 Page (Horizontal) 5x56 (101/4"x 4")

1/32 Page 1x35  $(1^{15}/_{16} \times 2^{1}/_{2})$ 

126\_