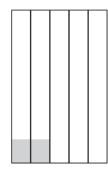

## **Deadlines**

Ads should be ordered by 12 noon one week prior to publication date.

> This box is 1 column inch. 1 column wide by 1 inch high (1column x 14 agates)

Front Page Basebar 5x28 (101/4"x 2") Includes Process Colour **Exclusive Position** 