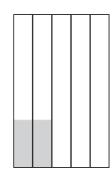

Full Page 5x220 (101/4"x 153/4")

1/4 Page (Vertical) 2x140 (4"x 10")

3/4 Page 5x165 (10½"x 11¾")

1/4 Page (Square) 3x93 (6½6"x 65%")

1/2 Page (Horizontal) 5x110 (101/4"x 71/8")

1/8 Page (Vertical) 2x70 (4"x 5")

1/2 Page (Vertical) 4x140 (83/16"x 10")

1/16 Page (Horizontal) 2x35 (4"x 2½")

1/4 Page (Horizontal) 5x56 (101/4"x 4")

1/32 Page 1x35  $(1^{15}/_{16} \times 2^{1}/_{2})$ 

126\_