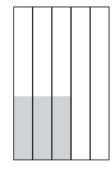

Full Page 5x220 (101/4"x 153/4")

1/4 Page (Vertical) 2x140 (4"x 10")

3/4 Page 5x165 (10½"x 11¾")

1/4 Page (Square) 3x93 (6½6"x 65%")

1/2 Page (Horizontal) 5x110 (101/4"x 71/8")

1/8 Page (Vertical) 2x70 (4"x 5")

1/2 Page (Vertical) 4x140 (83/16"x 10")

1/16 Page (Horizontal) 2x35 (4"x 2½")

1/4 Page (Horizontal) 5x56 (101/4"x 4")

1/32 Page 1x35  $(1^{15}/_{16} \times 2^{1}/_{2})$ 

126\_