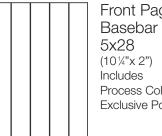

## **Deadlines**

Ads should be ordered by 12 noon one week prior to publication date.

> This box is 1 column inch. 1 column wide by 1 inch high (1column x 14 agates)

Front Page Basebar 5x28 (101/4"x 2") Includes Process Colour **Exclusive Position** 