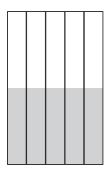

Full Page 5x220 (101/4"x 153/4")

1/4 Page (Vertical) 2x140 (4"x 10")

3/4 Page 5x165 (10½"x 11¾")

1/4 Page (Square) 3x93 (6½6"x 65%")

1/2 Page (Horizontal) 5x110 (101/4"x 71/8")

1/8 Page (Vertical) 2x70 (4"x 5")

1/2 Page (Vertical) 4x140 (83/16"x 10")

1/16 Page (Horizontal) 2x35 (4"x 2½")

1/4 Page (Horizontal) 5x56 (101/4"x 4")

1/32 Page 1x35  $(1^{15}/_{16} \times 2^{1}/_{2})$ 

126\_