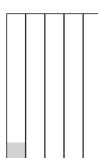

## **Deadlines**

Ads should be ordered by 12 noon one week prior to publication date.

> This box is 1 column inch. 1 column wide by 1 inch high (1column x 14 agates)

Front Page Basebar 5x28 (101/4"x 2") Includes Process Colour **Exclusive Position** 