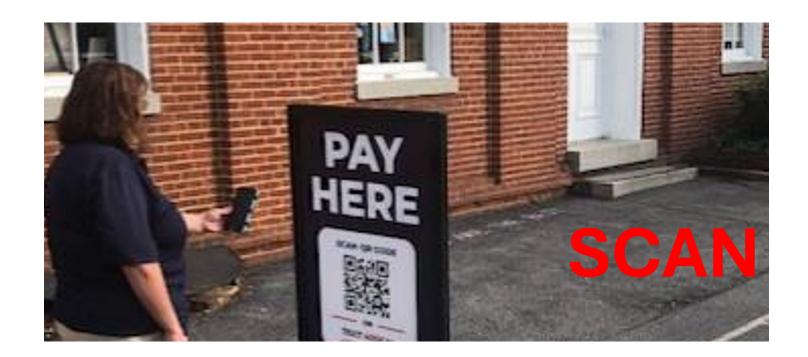

## Get the Easton Branded Message Out

- Scan2Park NOT Scan2Pay
- Messaging
  - If Town of Easton wants 3,2,1-hours free- "Welcome to Easton, enjoy the first 3,2,1-hours of parking"
    - 15-minutes before session ends "your parking is about to expire: would you like to extend for \$X.XX per hour"
    - Weekday-Weekend-Businesses and Employees-Location based parking-pricing
    - Merchant Messaging Discount
- Signage
  - The Town of Easton decides
    - Historic custom signs
    - Traditional sign locations
- Data analytics and demographic data
  - Dashboard Visibility

## Signage Ideas

**Bronze Adhesive** 

Historical Plaques