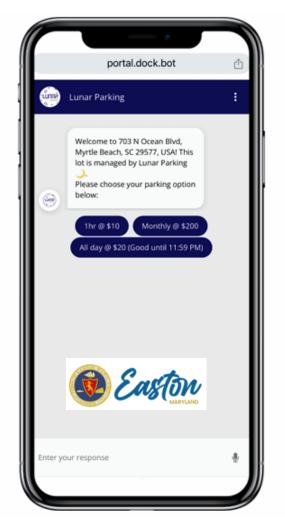

## **Table of Contents**

- 1. Why SLICE?
  - a) Configurable, flexible technology, Branding to "Easton Scan2Park"
    - i. Partnership Task Force
      - a. Signage
      - b. Rates
      - c. Zones
      - d. Custom Messaging options
- 2. Scan2Park How it Works
- 3. Town of Easton estimated Current and Future state financials
  - a) Proposed Financial Escrow Guaranty
- 4. Signage ideas
- 5. Proposed Timeline

## Get the Easton Branded Message Out

- Scan2Park NOT Scan2Pay
- Messaging
  - If Town of Easton wants 3,2,1-hours free- "Welcome to Easton, enjoy the first 3,2,1-hours of parking"
    - 15-minutes before session ends "your parking is about to expire: would you like to extend for \$X.XX per hour"
    - Weekday-Weekend-Businesses and Employees-Location based parking-pricing
    - Merchant Messaging Discount
- Signage
  - The Town of Easton decides
    - Historic custom signs
    - Traditional sign locations
- Data analytics and demographic data
  - Dashboard Visibility