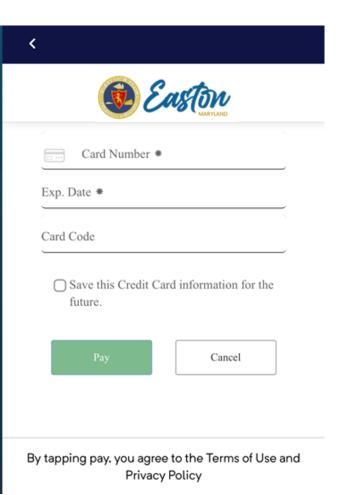

## Get the Easton Branded Message Out

- Scan2Park NOT Scan2Pay
- Messaging
  - If Town of Easton wants 3,2,1-hours free- "Welcome to Easton, enjoy the first 3,2,1-hours of parking"
    - 15-minutes before session ends "your parking is about to expire: would you like to extend for \$X.XX per hour"
    - Weekday-Weekend-Businesses and Employees-Location based parking-pricing
    - Merchant Messaging Discount
- Signage
  - The Town of Easton decides
    - Historic custom signs
    - Traditional sign locations
- Data analytics and demographic data
  - Dashboard Visibility