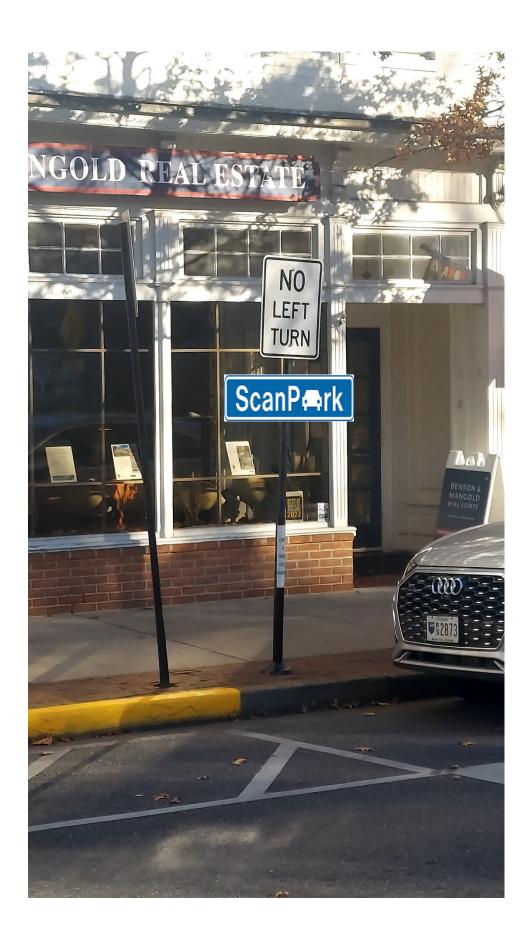

## Presentations.

Michael Wheeden to present Innovative Parking Solution System for Town of Easton.

## Get the Easton Branded Message Out

- Scan2Park NOT Scan2Pay
- Messaging
  - If Town of Easton wants 3,2,1-hours free- "Welcome to Easton, enjoy the first 3,2,1-hours of parking"
    - 15-minutes before session ends "your parking is about to expire: would you like to extend for \$X.XX per hour"
    - Weekday-Weekend-Businesses and Employees-Location based parking-pricing
    - Merchant Messaging Discount
- Signage
  - The Town of Easton decides
    - Historic custom signs
    - Traditional sign locations
- Data analytics and demographic data
  - Dashboard Visibility