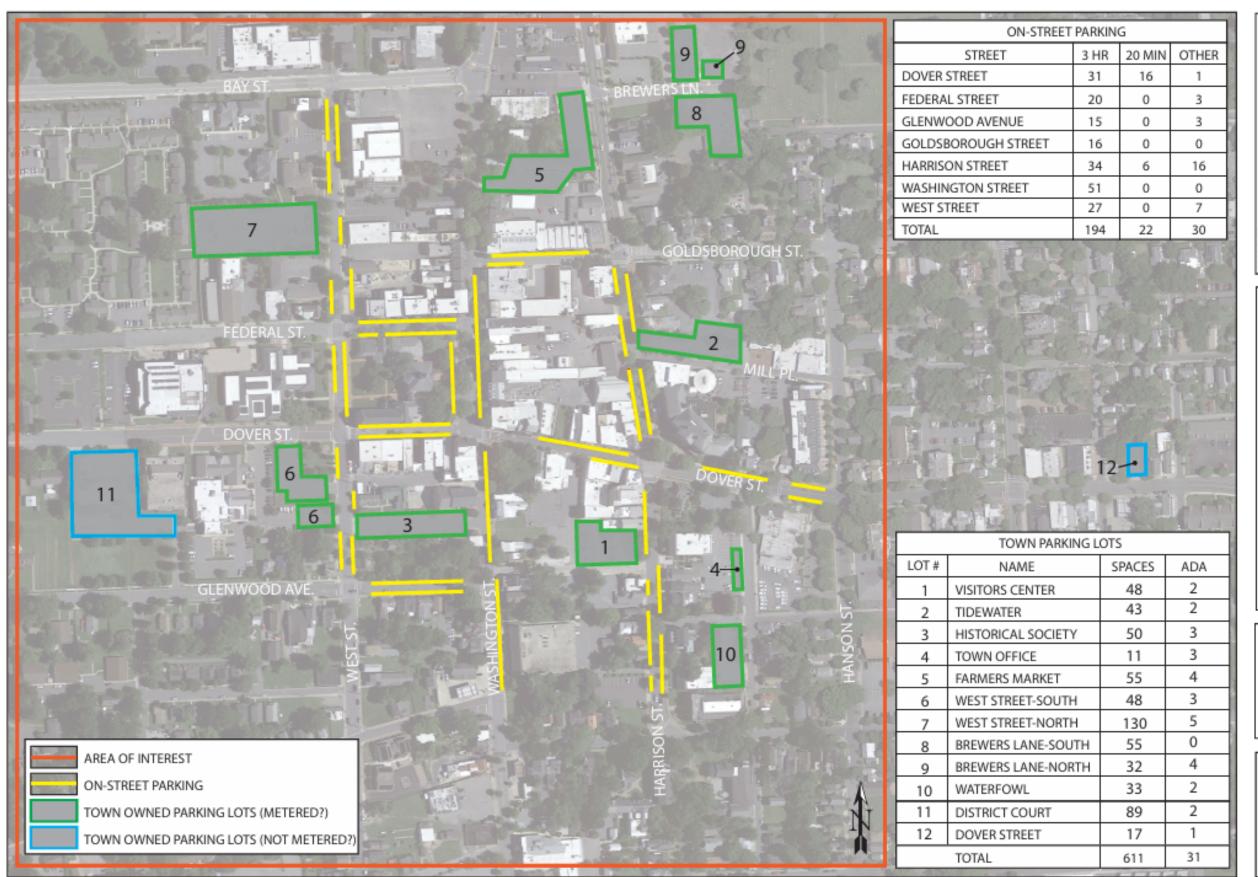

## **Parking Inventory**

# TOWN OF EASTON PUBLIC PARKING

PARKING LOT AND ON-STREET

| KOC     | REVIEW      |             | 5-1          |
|---------|-------------|-------------|--------------|
| DRAWNEY | SSUED FOR R | SHEET SCALE | SHEET MANDER |