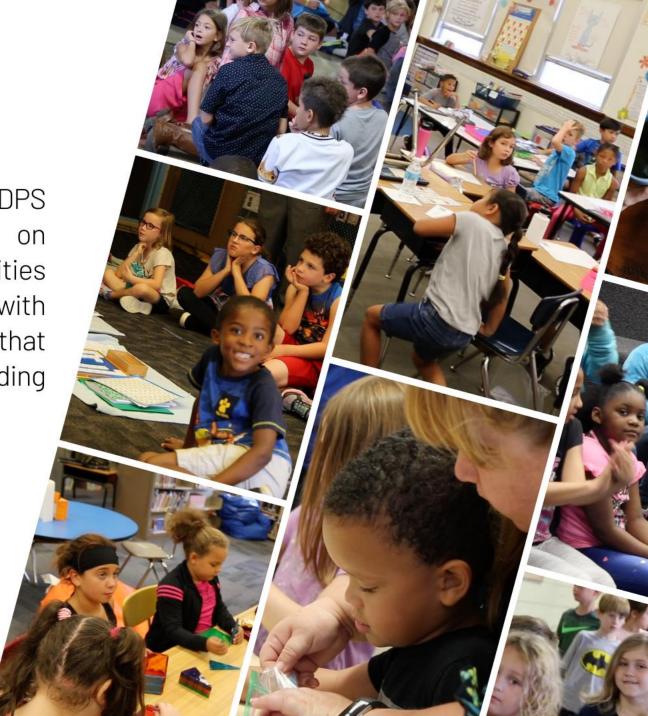

### **Overview**

In an attempt to bridge the childcare gap for DPS families and support the District's focus on providing intentional academic opportunities beyond the school day, DPS is collaborating with DEA and DFTA to develop a program that academically supports DPS students while providing a safe childcare option for working families.

### DPS Extended Day Before & After School Program

# FREE to DPS students

Available for all PreK-8th grade students

13 site locations across District: ADSA, Baum, Dennis, Franklin Grove, Harris, Hope, Johns Hill, Montessori, Muffley, Parsons, Pershing, SDMS, South Shores Tentative schedule = Monday - Friday 6:00 a.m. to start of school End of school to 5:30 p.m. + On early release days, half days, and