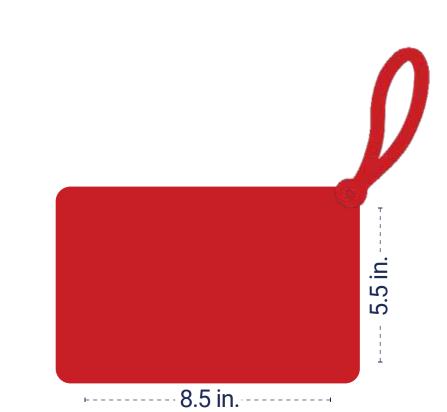

# ACCEPTABLE BAGS:

STADIUM SEATS

without zippers/pockets

**SMALL PURSE/CLUTCH** 

- cannot exceed 5.5 in. x 8.5 in. does not have to be clear
  - with or without a strap

**STORAGE BAG** 

• one-gallon, clear resealable plastic bag