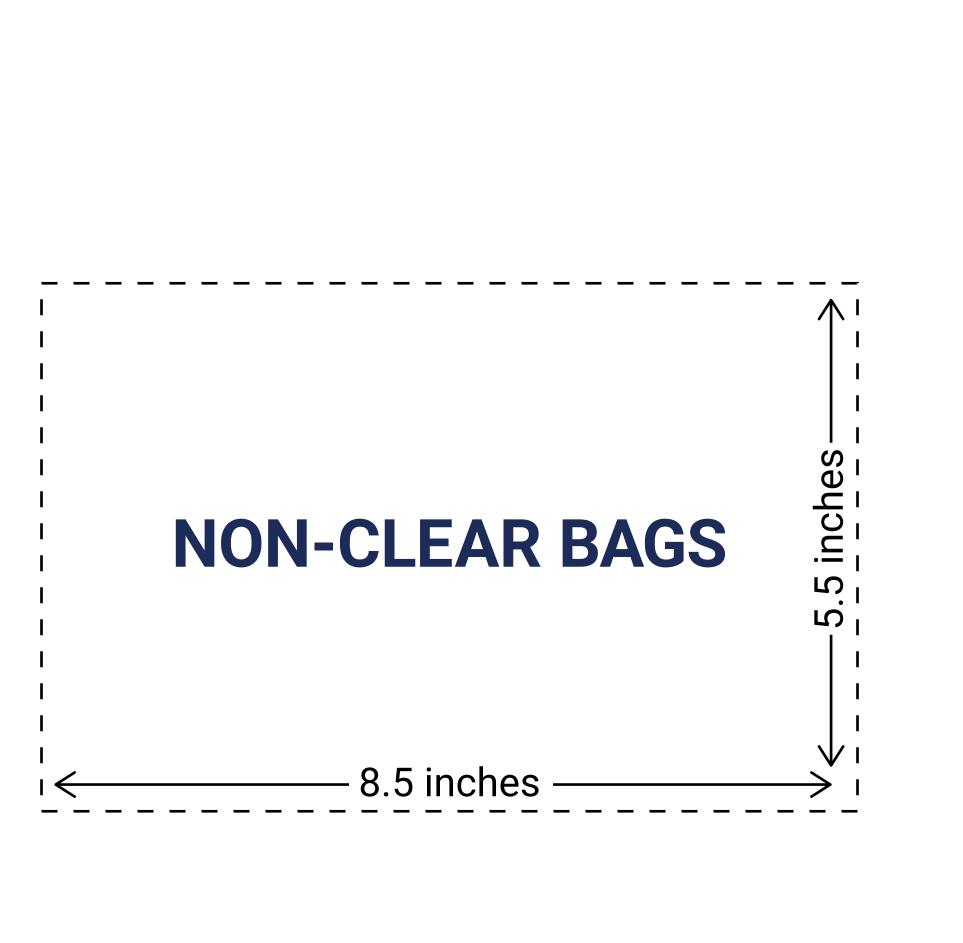

# ACCEPTABLE BAGS:

STADIUM SEATS

without zippers/pockets

**SMALL PURSE/CLUTCH** 

- cannot exceed 5.5 in. x 8.5 in. does not have to be clear
  - with or without a strap

**STORAGE BAG** 

• one-gallon, clear resealable plastic bag