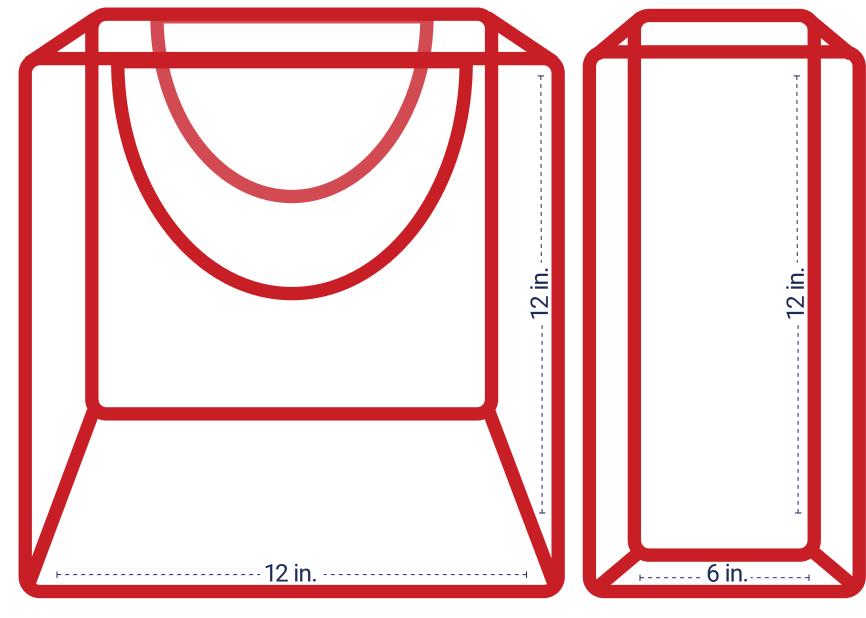

**CLEAR BAG** 

- cannot exceed 12 in. x 6 in. x 12in. printed or patterened bags are not permissible
- one logo (not obstructing contents) is acceptable

**EXCEPTIONS:** diaper bags (child must be present), medically necessary items, media personnel equipment (with valid credentials) \*\*ALL bags will be thoroughly searched prior to admittance\*\*

## SIZING GUIDES

**CLEAR BAGS** 12 inches