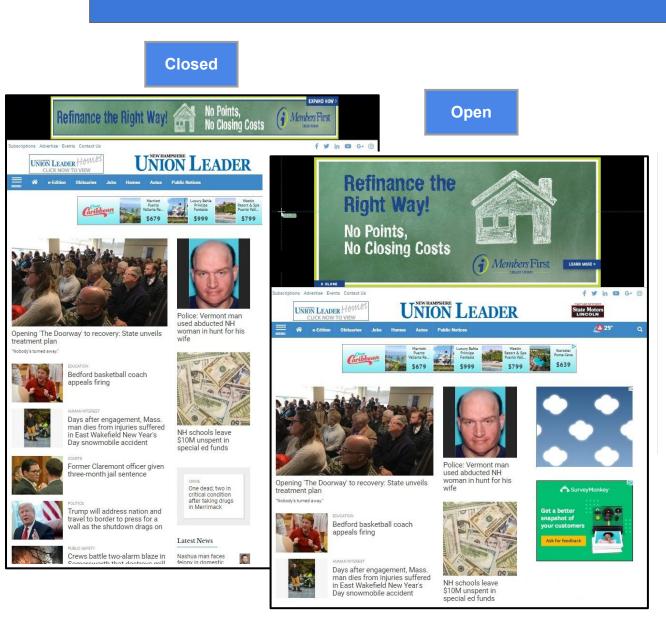

### DIGITAL DISPLAY

Valid file types: GIF, JPG/JPEG, PNG, SWF, JS, TXT, Hosted HTML, ZIP.

UNION LEADER Open up New Hampshire.

- Closed 970 x 90
- Open 970 x 415
- Top of site placement
- Homepage \$500/day
- Inside Pages \$500/day
- Full Site \$1,000/day

EXPANDABLE BILLBOARD

Advertising@UnionLeader.com 603-668-4321

- 500 x 100
- Base of site
- Homepage \$375/day
- Inside Pages \$375/day
- Full Site \$750/day