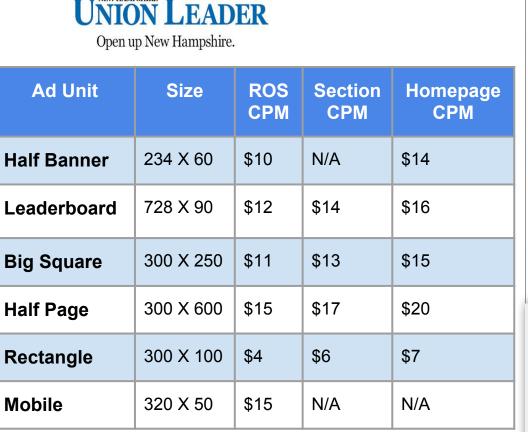

### DIGITAL DISPLAY

Valid file types: GIF, JPG/JPEG, PNG, SWF, JS, TXT, Hosted HTML, ZIP.

UNION LEADER Open up New Hampshire.

- Closed 970 x 90
- Open 970 x 415
- Top of site placement
- Homepage \$500/day
- Inside Pages \$500/day
- Full Site \$1,000/day