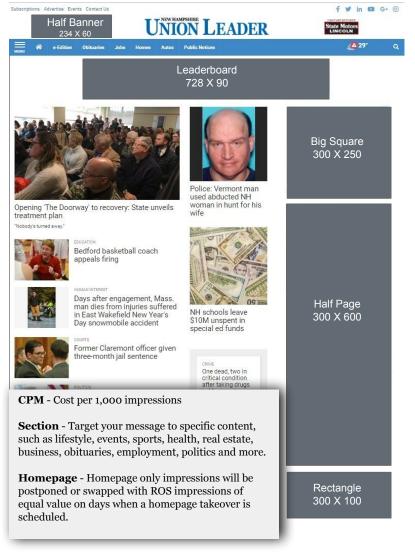

### DIGITAL DISPLAY

Valid file types: GIF, JPG/JPEG, PNG, SWF, JS, TXT, Hosted HTML, ZIP.

UNION LEADER Open up New Hampshire.

- Closed 970 x 90
- Open 970 x 415
- Top of site placement
- Homepage \$500/day
- Inside Pages \$500/day
- Full Site \$1,000/day