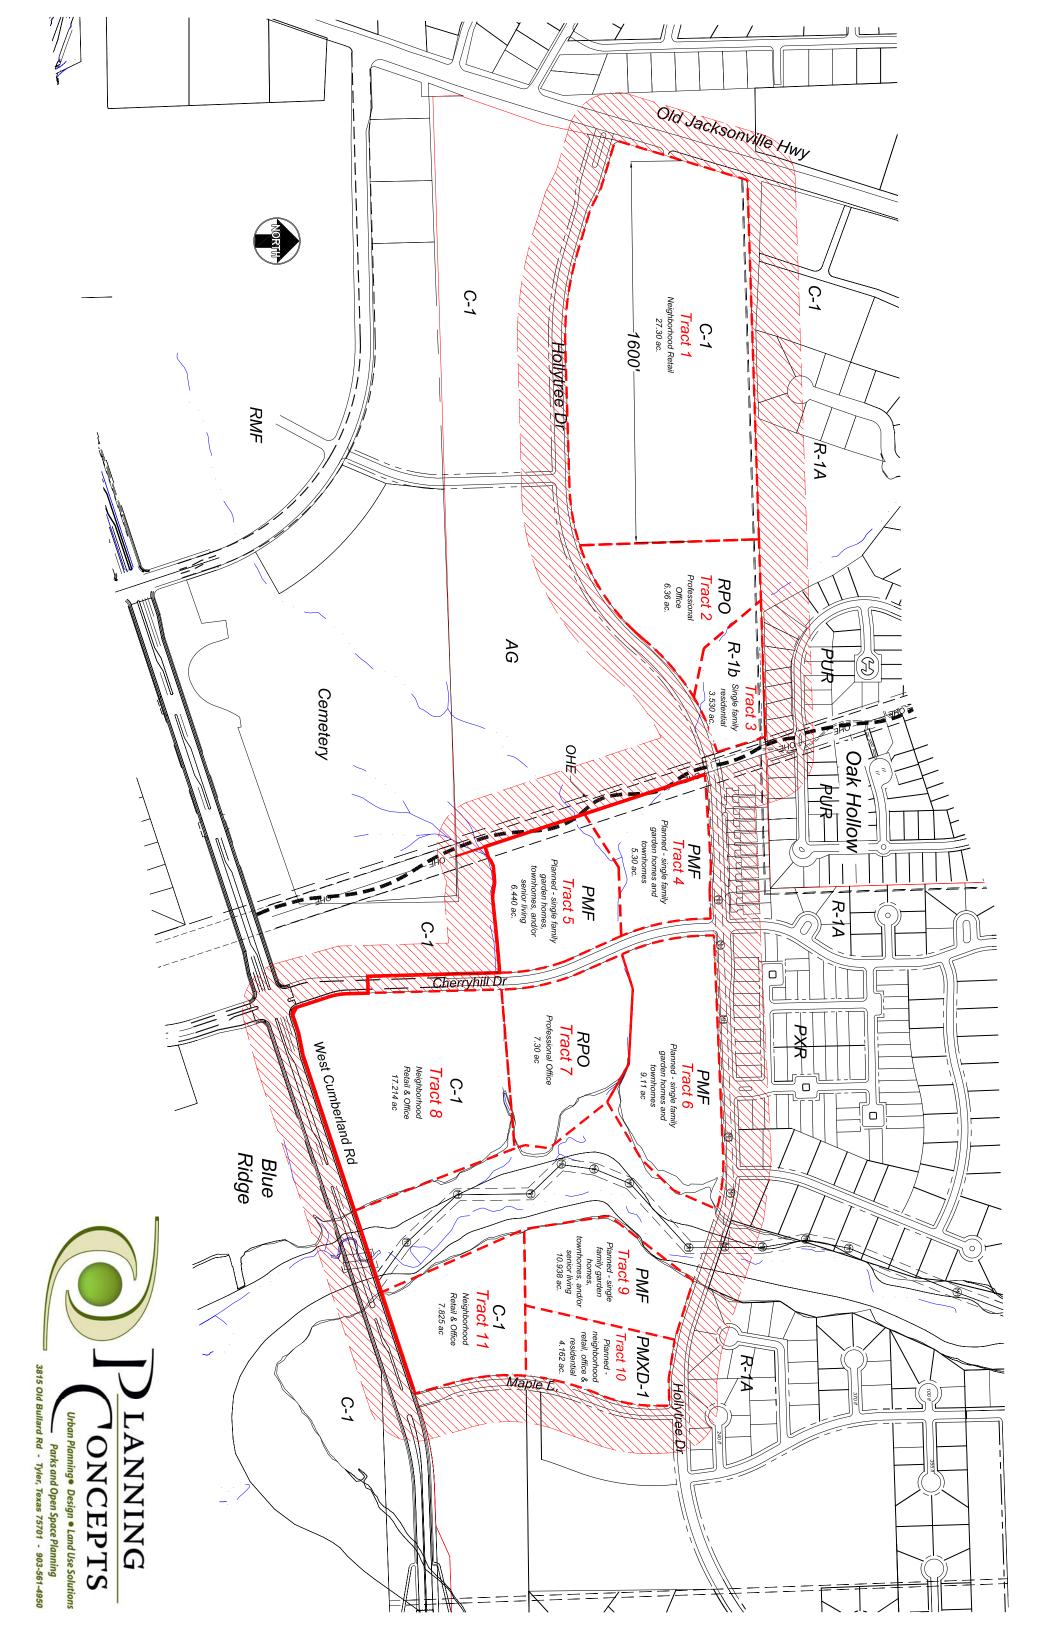

The applicant has submitted site narratives for the areas to be zoned "PMF" and "PMXD-1". "PMF" zoning near the intersection of Hollytree Drive and Maple Lane will be limited to three story or 45 feet in height with a maximum density of 15 units per acre. The UDC allows for a maximum density of 24 units per acre for multi-family zoning. Uses will be restricted to attached and detached single-family homes on one large lot. The narrative also stipulates a 25 foot landscape buffer along Hollytree Drive, except for driveway access.

"PMF" zoning at the southwest and southeast intersection of Hollytree Drive and Cherryhill Drive will be limited to two story or 42 feet in height with a maximum density of 12 units per acre. Uses will be restricted to attached and detached single-family homes on one large lot.

"PMF" zoning along Cherryhill nearest to West Cumberland Road will be limited to three story or 45 feet in height with a maximum density of 15 units per acre. Uses will be restricted to attached and detached single-family homes on one large lot as well as multi-family apartments.

"PMXD-1" development will be limited to loft residential, "RPO" and "C-1" uses. Signage will be consistent with "C-1" standards.

The applicant is proposing light commercial zoning nearest to Old Jacksonville Highway and West Cumberland Road. Where "C-1" zoning is adjacent to single-family zoning, the developer will be required to provide a "Type B" bufferyard which will range from 20 feet to ten feet in width with varying amounts of tree and shrub plantings.

- Reduced the "C-1" to the area to within 1,600 linear feet of Old Jacksonville Highway (see Exhibit B).
- Changed Tract 2 from "C-1" to "RPO".
- Changed Tract 3 from "R-1D" to "R-1B". This will now be only detached single family with similar lot sizes to Hadley Court to the north.
- Removed the "Apartment" designation from Tract 5. Tract 5 will now be only ground-level entry attach and detached single-family, or Senior Living. There is no longer any apartment-style zoning in the proposal.