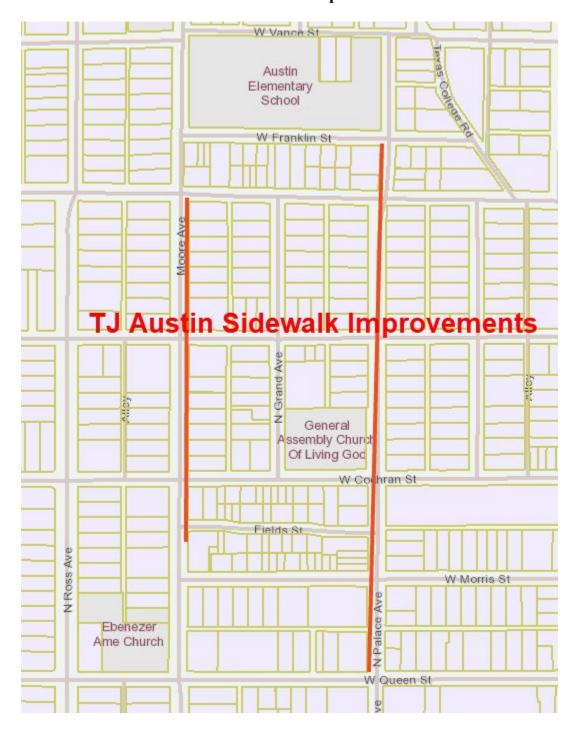

- **M-4** Request that the City Council consider authorizing the City Manager to execute a contract with C.E. Marler and Associates, Inc. for the construction of the Community Development Block Grant (CDBG) Sidewalk Improvements near Austin Elementary project in the amount of \$330,889.75.
- **M-5** Request that the City Council consider ratifying staff action authorizing reimbursements to Dixon Services Inc. for payments to property owners for easements and right-of-way for the Cambridge Road project in the amount of \$69,377.82.
- **M-6** Request that the City Council consider authorizing the City Manager to execute a contract with Benchmark Design Group for the design, construction management, and construction inspection of the Cloverdale Drainage Improvements project in the amount of \$440,500.
- M-7 Request that the City Council consider authorizing the City Manager to sign an Architectural and Design Agreement from The C.T. Brannon Corporation for an amount not to exceed \$62,900 to develop architectural and engineering plans for Fun Forest Park pool and splash pad repurpose project and Woldert Park splash pad repurpose project. This includes an amount not to exceed \$14,000 for the finalization of construction administration of both parks whose construction was already approved under bid 19-019; further request the City Council also rescind funding authorized for Buy Board vendor Whirlix Design Inc., in the amount of \$850,991.
- **M-8** Request that the City Council consider approval of an Interlocal Agreement between the City of Tyler and the Smith County Emergency Services District (ESD #2) for fire and first responder services.
- **M-9** Request that the City Council consider ratifying expenditures in the amount of \$435,221.67 for all work performed on the emergency repair and replacement of approximately 600 feet of 42-inch sanitary sewer main and associated manholes located at the 1600 block of WNW Loop 323.