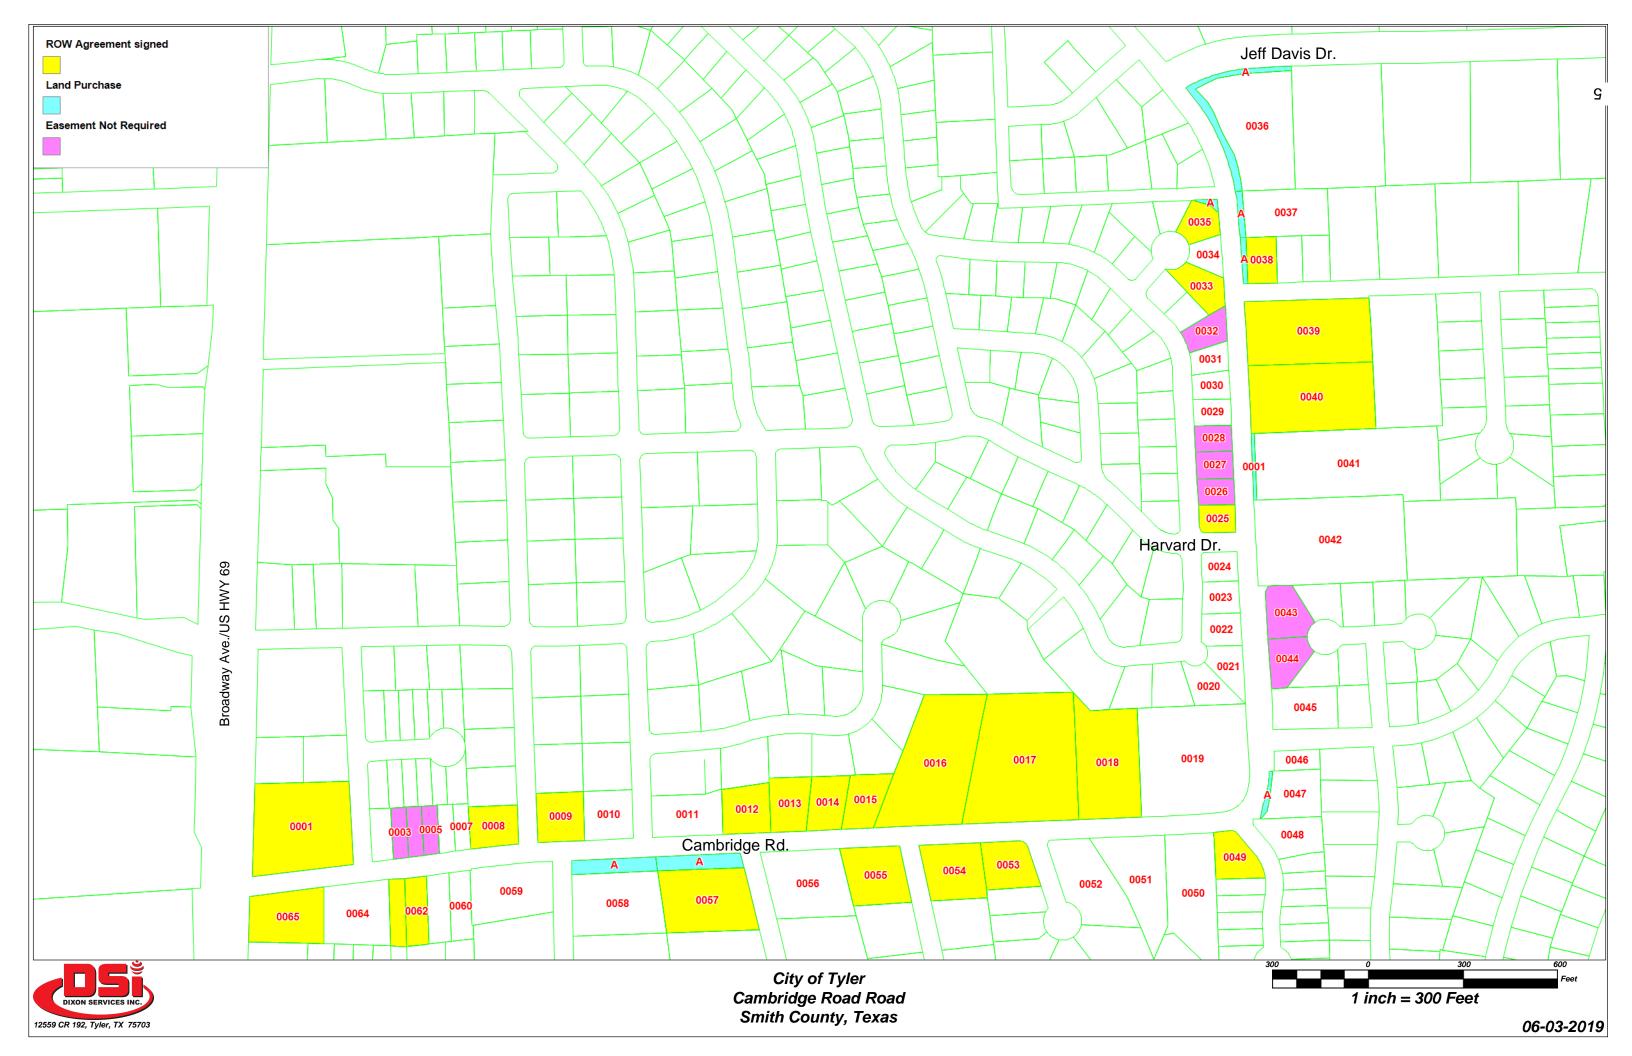

- **M-4** Request that the City Council consider authorizing the City Manager to execute a contract with C.E. Marler and Associates, Inc. for the construction of the Community Development Block Grant (CDBG) Sidewalk Improvements near Austin Elementary project in the amount of \$330,889.75.
- **M-5** Request that the City Council consider ratifying staff action authorizing reimbursements to Dixon Services Inc. for payments to property owners for easements and right-of-way for the Cambridge Road project in the amount of \$69,377.82.
- **M-6** Request that the City Council consider authorizing the City Manager to execute a contract with Benchmark Design Group for the design, construction management, and construction inspection of the Cloverdale Drainage Improvements project in the amount of \$440,500.
- M-7 Request that the City Council consider authorizing the City Manager to sign an Architectural and Design Agreement from The C.T. Brannon Corporation for an amount not to exceed \$62,900 to develop architectural and engineering plans for Fun Forest Park pool and splash pad repurpose project and Woldert Park splash pad repurpose project. This includes an amount not to exceed \$14,000 for the finalization of construction administration of both parks whose construction was already approved under bid 19-019; further request the City Council also rescind funding authorized for Buy Board vendor Whirlix Design Inc., in the amount of \$850,991.
- **M-8** Request that the City Council consider approval of an Interlocal Agreement between the City of Tyler and the Smith County Emergency Services District (ESD #2) for fire and first responder services.
- **M-9** Request that the City Council consider ratifying expenditures in the amount of \$435,221.67 for all work performed on the emergency repair and replacement of approximately 600 feet of 42-inch sanitary sewer main and associated manholes located at the 1600 block of WNW Loop 323.