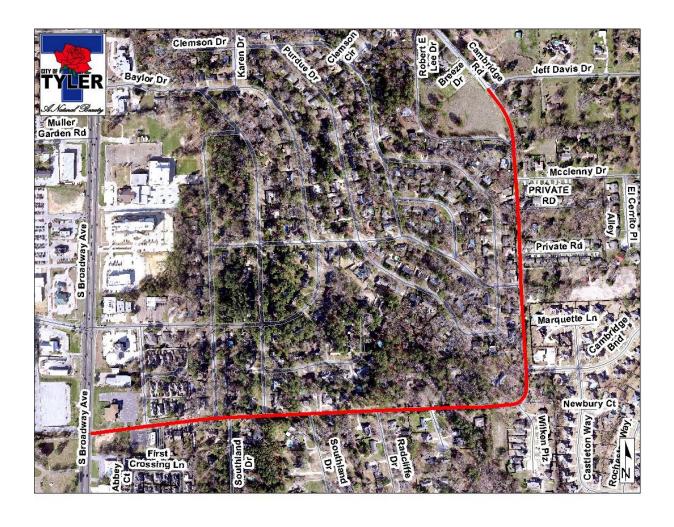

- **M-4** Request that the City Council consider authorizing the City Manager to execute a contract with C.E. Marler and Associates, Inc. for the construction of the Community Development Block Grant (CDBG) Sidewalk Improvements near Austin Elementary project in the amount of \$330,889.75.
- **M-5** Request that the City Council consider ratifying staff action authorizing reimbursements to Dixon Services Inc. for payments to property owners for easements and right-of-way for the Cambridge Road project in the amount of \$69,377.82.
- **M-6** Request that the City Council consider authorizing the City Manager to execute a contract with Benchmark Design Group for the design, construction management, and construction inspection of the Cloverdale Drainage Improvements project in the amount of \$440,500.
- M-7 Request that the City Council consider authorizing the City Manager to sign an Architectural and Design Agreement from The C.T. Brannon Corporation for an amount not to exceed \$62,900 to develop architectural and engineering plans for Fun Forest Park pool and splash pad repurpose project and Woldert Park splash pad repurpose project. This includes an amount not to exceed \$14,000 for the finalization of construction administration of both parks whose construction was already approved under bid 19-019; further request the City Council also rescind funding authorized for Buy Board vendor Whirlix Design Inc., in the amount of \$850,991.
- **M-8** Request that the City Council consider approval of an Interlocal Agreement between the City of Tyler and the Smith County Emergency Services District (ESD #2) for fire and first responder services.
- **M-9** Request that the City Council consider ratifying expenditures in the amount of \$435,221.67 for all work performed on the emergency repair and replacement of approximately 600 feet of 42-inch sanitary sewer main and associated manholes located at the 1600 block of WNW Loop 323.