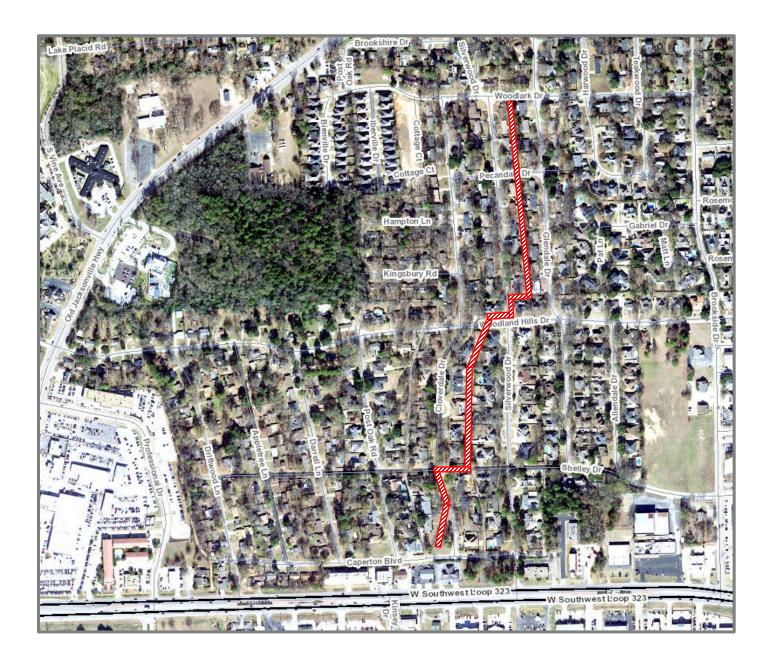

- **M-4** Request that the City Council consider authorizing the City Manager to execute a contract with C.E. Marler and Associates, Inc. for the construction of the Community Development Block Grant (CDBG) Sidewalk Improvements near Austin Elementary project in the amount of \$330,889.75.
- **M-5** Request that the City Council consider ratifying staff action authorizing reimbursements to Dixon Services Inc. for payments to property owners for easements and right-of-way for the Cambridge Road project in the amount of \$69,377.82.
- **M-6** Request that the City Council consider authorizing the City Manager to execute a contract with Benchmark Design Group for the design, construction management, and construction inspection of the Cloverdale Drainage Improvements project in the amount of \$440,500.
- M-7 Request that the City Council consider authorizing the City Manager to sign an Architectural and Design Agreement from The C.T. Brannon Corporation for an amount not to exceed \$62,900 to develop architectural and engineering plans for Fun Forest Park pool and splash pad repurpose project and Woldert Park splash pad repurpose project. This includes an amount not to exceed \$14,000 for the finalization of construction administration of both parks whose construction was already approved under bid 19-019; further request the City Council also rescind funding authorized for Buy Board vendor Whirlix Design Inc., in the amount of \$850,991.
- **M-8** Request that the City Council consider approval of an Interlocal Agreement between the City of Tyler and the Smith County Emergency Services District (ESD #2) for fire and first responder services.
- **M-9** Request that the City Council consider ratifying expenditures in the amount of \$435,221.67 for all work performed on the emergency repair and replacement of approximately 600 feet of 42-inch sanitary sewer main and associated manholes located at the 1600 block of WNW Loop 323.