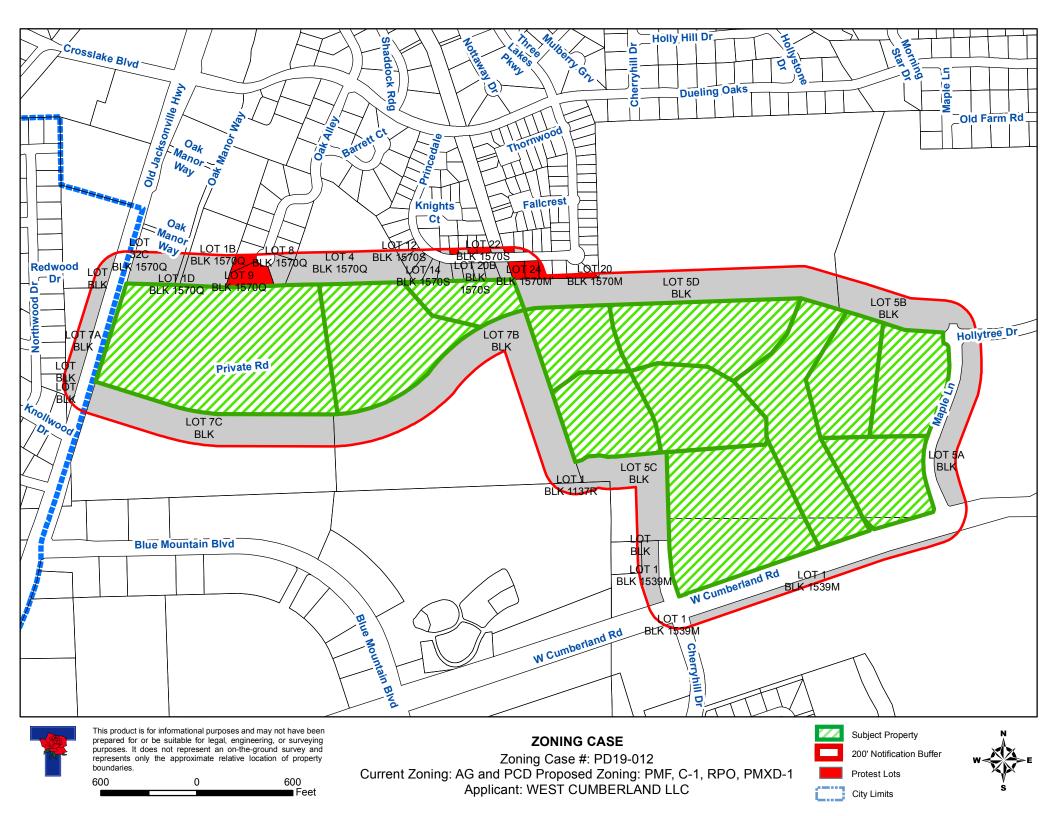

On June 4, 2019, the Planning and Zoning Commission held a public hearing on this request. The applicant spoke in favor of the request. Property owners from nearby neighborhoods spoke in opposition with a

Agenda Number: Z-1

Page: 4 of 4

concern about the proposed density as well as traffic concerns. The timing of a Traffic Impact Analysis was discussed by staff and that other issues related to speeding along Hollytree Drive could be best addressed by the Tyler Police Department.

As of Friday, June 14, 2019, of the 35 notices mailed, no notices were returned in favor of the request and 14 were returned in opposition with a total protest calculation of 2.93 percent.

Neighbors in opposition to the request cited concerns with the potential impact to property values, loss of trees, increased traffic in the area and multi-family development. The applicant held a neighborhood meeting on May 30 at the Faulkner Police Substation. Following the meeting, the applicant made the following changes to the proposal:

- Reduced the "C-1" to the area to within 1,600 linear feet of Old Jacksonville Highway (see Exhibit B).
- Changed Tract 2 from "C-1" to "RPO".
- Changed Tract 3 from "R-1D" to "R-1B". This will now be only detached single family with similar lot sizes to Hadley Court to the north.
- Removed the "Apartment" designation from Tract 5. Tract 5 will now be only ground-level entry attach and detached single-family, or Senior Living. There is no longer any apartment-style zoning in the proposal.