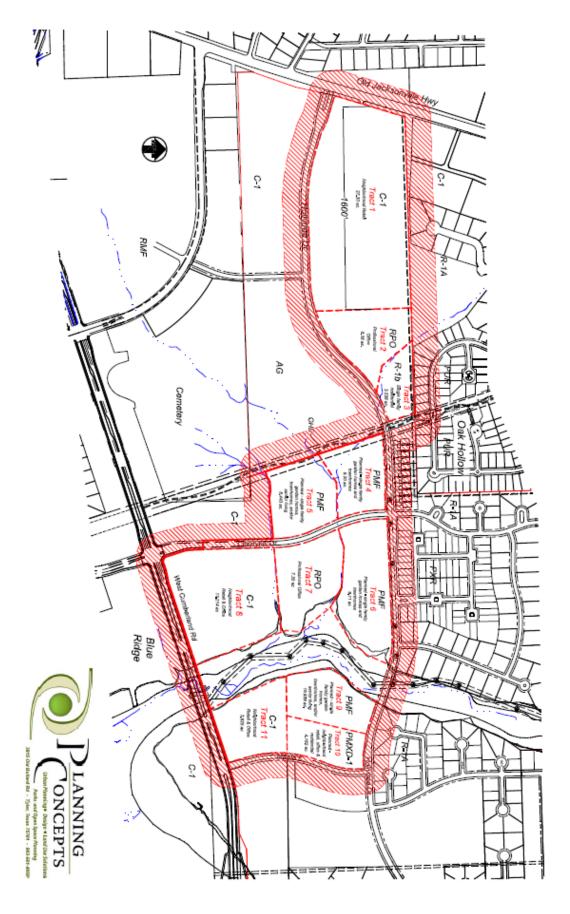

#### **Item Reference:**

The applicant is requesting the zone change to allow for a mixture of office, retail and residential uses on 114.86 acres of land located generally between Hollytree Drive and West Cumberland Road from north to south, and Old Jacksonville Highway to Maple Lane from west to east (114.86 acres of land).

On August 12, 2016, the West Cumberland Road extension was completed. West Cumberland Road is a four-lane, divided arterial street that connects Old Jacksonville Highway to South Broadway Avenue. It is anticipated to become a highly-travelled thoroughfare. Maple Lane was also recently connected to Hollytree Drive. Both streets are 70 feet wide major collector streets. Hollytree Drive is on the Master Street Plan to connect into Old Jacksonville Highway.

The applicant is proposing a mixture of residential densities as well as complimentary neighborhood-serving commercial uses. The proposed zoning recognizes that the planned thoroughfares and connections will support a diversity of residential densities types. The proposed zoning allows for the appropriate transition of uses from Old Jacksonville Highway and Cumberland Road as well as appropriate residential densities near the intersections of Maple Lane and Cherry Hill Drive with Hollytree Drive (collector streets).

- Reduced the "C-1" to the area to within 1,600 linear feet of Old Jacksonville Highway (see Exhibit B).
- Changed Tract 2 from "C-1" to "RPO".
- Changed Tract 3 from "R-1D" to "R-1B". This will now be only detached single family with similar lot sizes to Hadley Court to the north.
- Removed the "Apartment" designation from Tract 5. Tract 5 will now be only ground-level entry attach and detached single-family, or Senior Living. There is no longer any apartment-style zoning in the proposal.