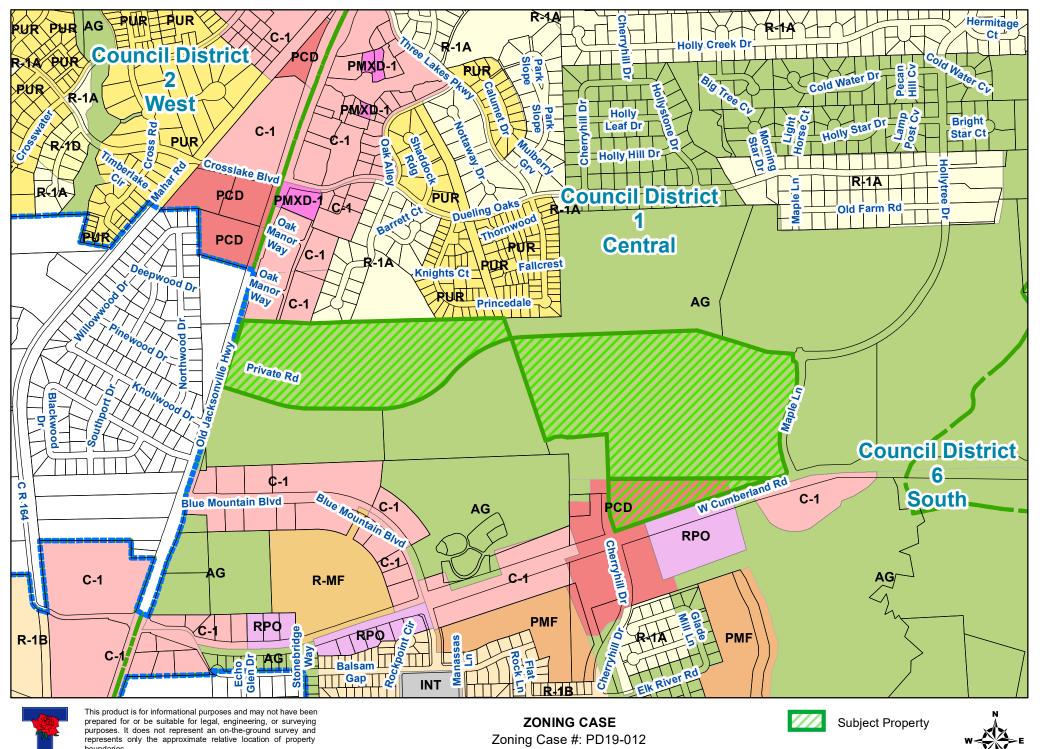

According to the UDC Section 10-587, the burden of proof or persuasion is on the applicant to show that an application complies with approval criteria.

Agenda Number: Z-1

Page: 3 of 4

The adjacent properties are generally zoned "AG", Agricultural District, "R-1A", Single-Family Residential District, "R-1B", Single-Family Residential District, "R-1D", Single-Family Detached and Attached Residential District, "PUR", Planned Unit Residential District, "PXR", Planned Mixed Residential District, "RPO", Restricted Professional Office District, "C-1", Light Commercial District and "PMF", Planned Multi-Family Residential District. The developed areas generally consist of single-family homes including large lot, medium lot and garden homes.

The adopted Future Land Use Guide (FLUG) identifies this property as Single-Family Medium/Low Density and Mixed-Use Center. This request is generally consistent with the FLUG but will amend the FLUG to Mixed-Use Center.

Maximum Lot Coverage – 60%

Parking, Landscaping and Signage per City of Tyler UDC

boundaries 900 900 ■ Feet

Current Zoning: AG and PCD Proposed Zoning: PMF, C-1, RPO, PMXD-1 Applicant: WEST CUMBERLAND LLC