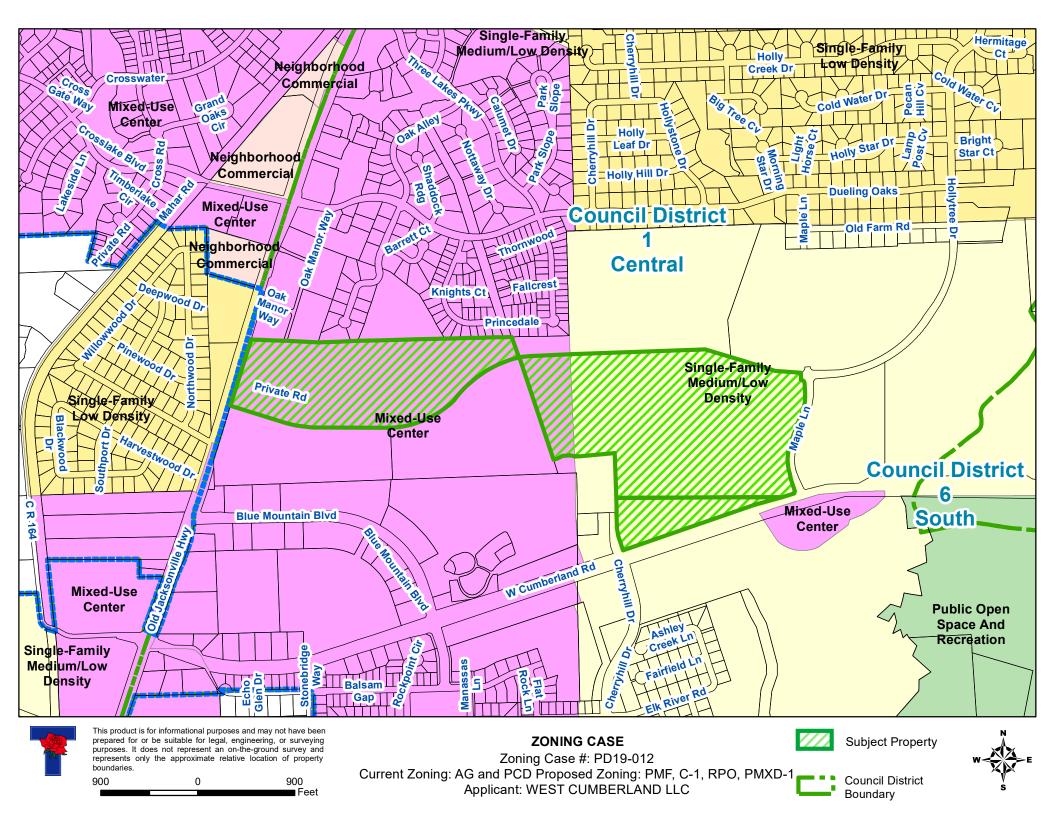

## CITY OF TYLER CITY COUNCIL COMMUNICATION

Agenda Number: Z-1

**Date:** July 10, 2019

Subject: PD19-012 WEST CUMBERLAND LLC (114.86 ACRES OF LAND)

Request that the City Council consider approving a zone change from "AG", Agricultural District and "PCD", Planned Commercial District to "R-1B", Single-Family Residential District, "PMF", Planned Multifamily District with a written narrative, "RPO", Restricted Professional Office District, "C-1", Light Commercial District, and "PMXD-1", Planned Mixed Use District with

#### **Item Reference:**

The applicant is requesting the zone change to allow for a mixture of office, retail and residential uses on 114.86 acres of land located generally between Hollytree Drive and West Cumberland Road from north to south, and Old Jacksonville Highway to Maple Lane from west to east (114.86 acres of land).

According to the UDC Section 10-587, the burden of proof or persuasion is on the applicant to show that an application complies with approval criteria.

Agenda Number: Z-1

Page: 3 of 4

The adjacent properties are generally zoned "AG", Agricultural District, "R-1A", Single-Family Residential District, "R-1B", Single-Family Residential District, "R-1D", Single-Family Detached and Attached Residential District, "PUR", Planned Unit Residential District, "PXR", Planned Mixed Residential District, "RPO", Restricted Professional Office District, "C-1", Light Commercial District and "PMF", Planned Multi-Family Residential District. The developed areas generally consist of single-family homes including large lot, medium lot and garden homes.

The adopted Future Land Use Guide (FLUG) identifies this property as Single-Family Medium/Low Density and Mixed-Use Center. This request is generally consistent with the FLUG but will amend the FLUG to Mixed-Use Center.

On August 12, 2016, the West Cumberland Road extension was completed. West Cumberland Road is a four-lane, divided arterial street that connects Old Jacksonville Highway to South Broadway Avenue. It is anticipated to become a highly-travelled thoroughfare. Maple Lane was also recently connected to Hollytree Drive. Both streets are 70 feet wide major collector streets. Hollytree Drive is on the Master Street Plan to connect into Old Jacksonville Highway.

The applicant is proposing a mixture of residential densities as well as complimentary neighborhood-serving commercial uses. The proposed zoning recognizes that the planned thoroughfares and connections will support a diversity of residential densities types. The proposed zoning allows for the appropriate transition of uses from Old Jacksonville Highway and Cumberland Road as well as appropriate residential densities near the intersections of Maple Lane and Cherry Hill Drive with Hollytree Drive (collector streets).