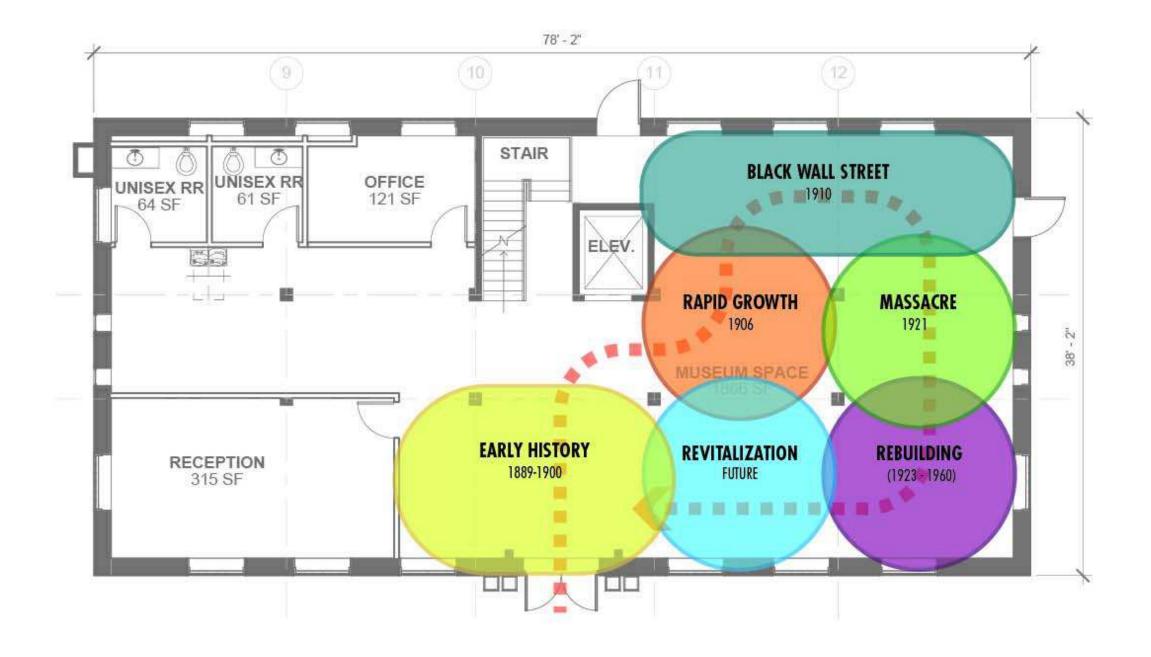

PLAN LEGEND

TOTAL

720 SF

Department Legend

CIRCULATION

SERVICE

BASEMENT

SCALE:1/8" = 1'-0"

#### LEVEL 1

TOTAL

2,653 SF

Department Legend

OFFICE SPACE

SERVICE

OPEN SPACE

R.R. MOTON LEGACY COMPLEX MORTON'S RESERVE TULSA, OKLAHOMA

#### LEVEL 3

TOTAL

2,653 SF

OPEN SPACE SERVICE

OFFICE SPACE

Department Legend

R.R. MOTON LEGACY COMPLEX MORTON'S RESERVE TULSA, OKLAHOMA

SCALE: 1/8" = 1'-0"