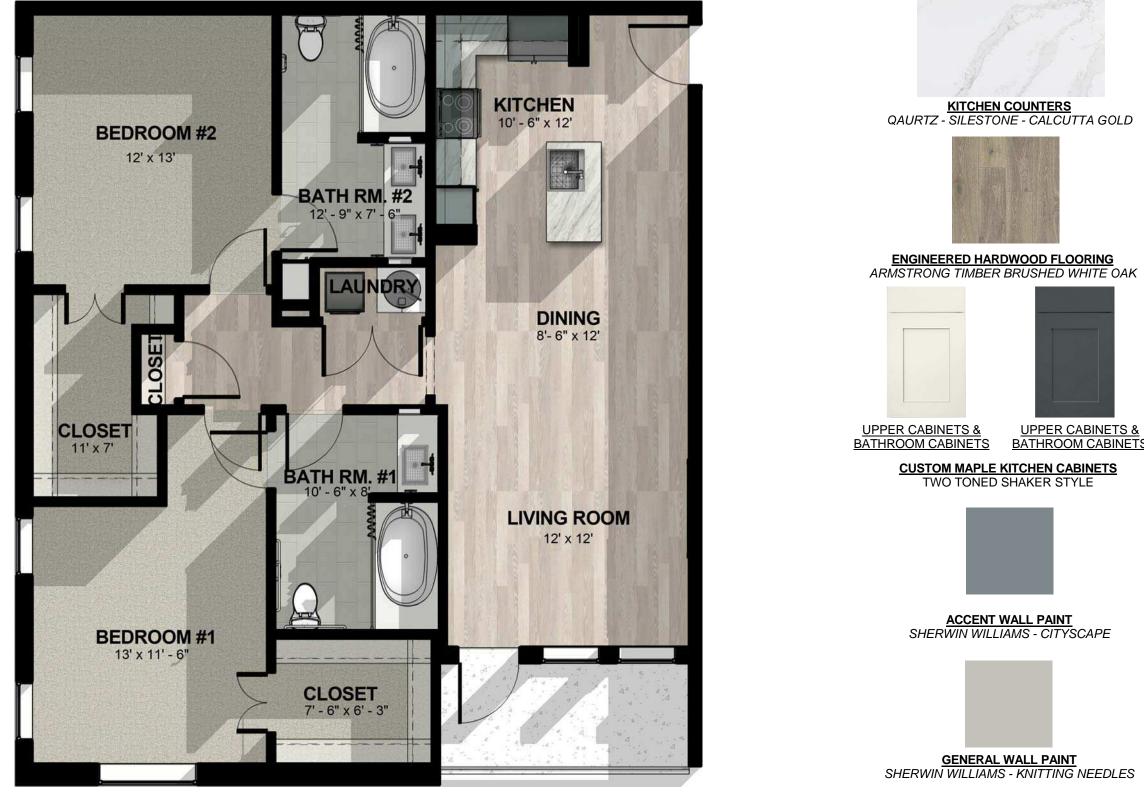

#### Department Legend

870 SF ■ 2 BEDROOM UNITS 1,210 SF

STUDIO UNITS 553 SF

APARTMENT - LEVELS 4 - 7

SUB TOTAL - 17,472 SF

1 BEDROOM UNIT RENDERED FLOOR PLAN - 833 SQ.FT. - N.T.S.

**GENERAL WALL PAINT** SHERWIN WILLIAMS - KNITTING NEEDLES

**CONCEPTUAL INTERIOR FINISHES** 

07/27/17

THE DUNBAR MORTON'S RESERVE TULSA, OKLAHOMA

BATHROOM COUNTERS QAURTZ - SILESTONE - WHITE ZEUS

BATHROOM FLOOR TILE DALTILE FABRIC ART - 12x24

BATHTUB DROP-IN TILE SURROUND DALTILE FABRIC ART - 12x24

BATHTUB WALL TILE SURROUND DALTILE FABRIC ART - 1x3 MOSAIC

**BEDROOM & CLOSET CARPET** KARASTAN SMARTSTRAND - PUTTY

2 BEDROOM UNIT RENDERED FLOOR PLAN - 1161 SQ.FT. - N.T.S.

**GENERAL WALL PAINT** SHERWIN WILLIAMS - KNITTING NEEDLES

07/27/17

THE DUNBAR MORTON'S RESERVE TULSA, OKLAHOMA

<u>KITCHEN COUNTERS</u> QAURTZ - SILESTONE - CALCUTTA GOLD

BATHROOM COUNTERS QAURTZ - SILESTONE - WHITE ZEUS

**BATHROOM FLOOR TILE** DALTILE FABRIC ART - 12x24

UPPER CABINETS & BATHROOM CABINETS

**CUSTOM MAPLE KITCHEN CABINETS** TWO TONED SHAKER STYLE

BATHTUB DROP-IN TILE SURROUND DALTILE FABRIC ART - 12x24

BATHTUB WALL TILE SURROUND DALTILE FABRIC ART - 1x3 MOSAIC

**BEDROOM & CLOSET CARPET** KARASTAN SMARTSTRAND - PUTTY

CONCEPTUAL INTERIOR FINISHES NOT FOR CONSTRUCTION

PROGRESS SET

THE DUNBAR MORTON'S RESERVE TULSA, OKLAHOMA