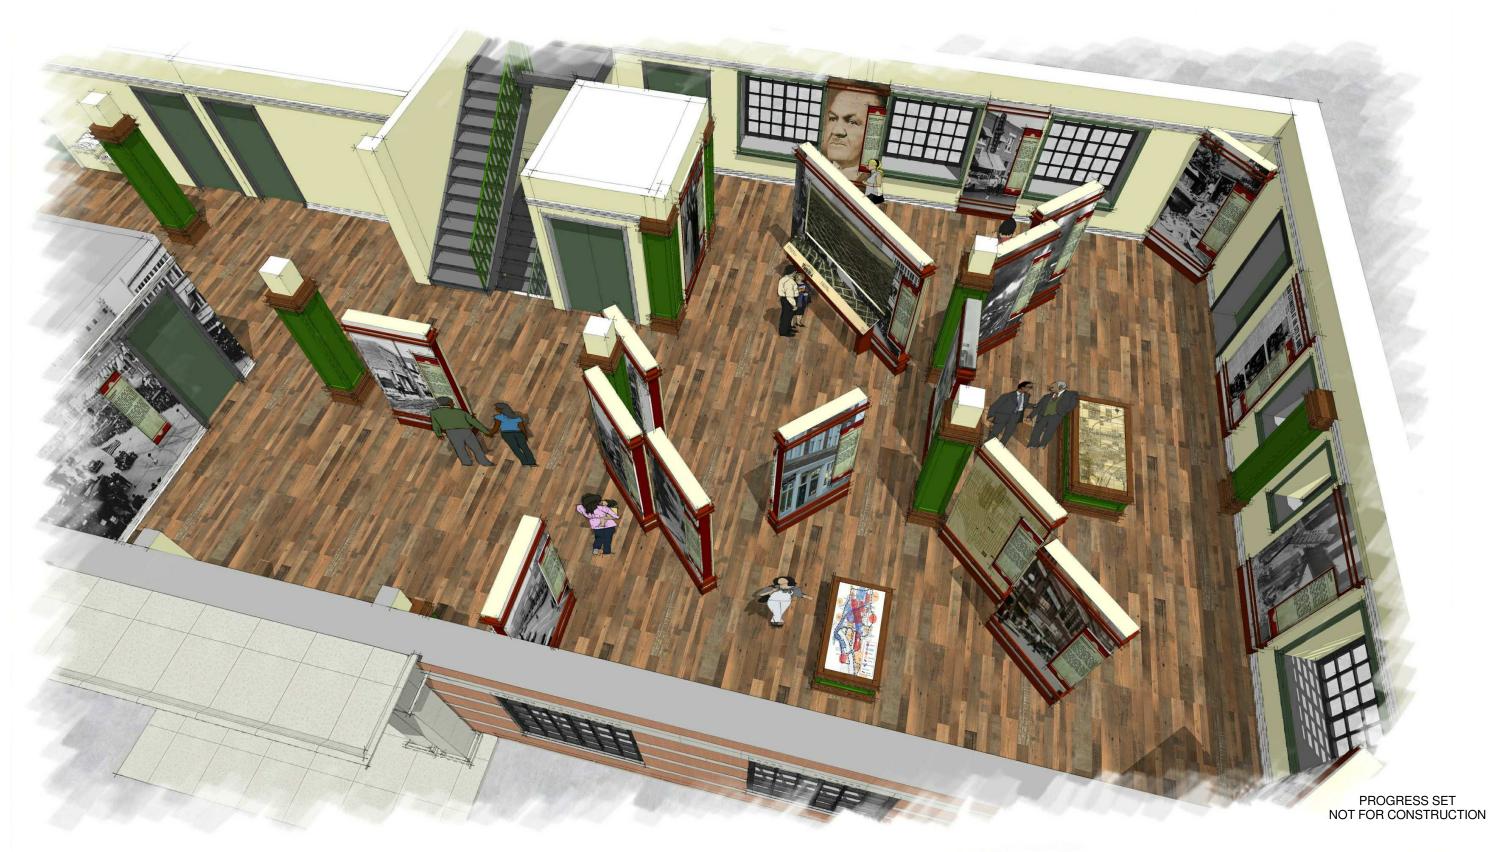

#### LEVEL 1

TOTAL

2,653 SF

Department Legend

OFFICE SPACE

SERVICE

OPEN SPACE

R.R. MOTON LEGACY COMPLEX MORTON'S RESERVE TULSA, OKLAHOMA

#### LEVEL 3

TOTAL

2,653 SF

OPEN SPACE SERVICE

OFFICE SPACE

Department Legend

R.R. MOTON LEGACY COMPLEX MORTON'S RESERVE TULSA, OKLAHOMA

SCALE: 1/8" = 1'-0"