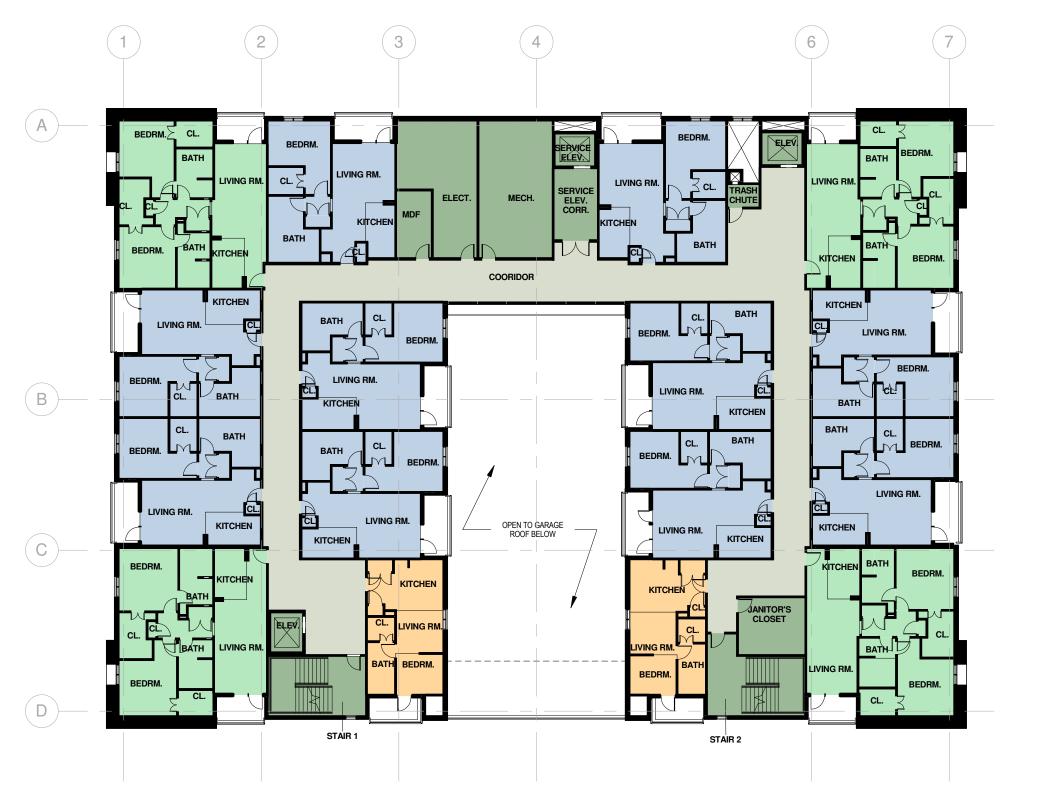

#### Department Legend

870 SF ■ 2 BEDROOM UNITS 1,210 SF

STUDIO UNITS 553 SF

APARTMENT - LEVELS 4 - 7

SUB TOTAL - 17,472 SF

1 BEDROOM UNIT RENDERED FLOOR PLAN - 833 SQ.FT. - N.T.S.

**GENERAL WALL PAINT** SHERWIN WILLIAMS - KNITTING NEEDLES