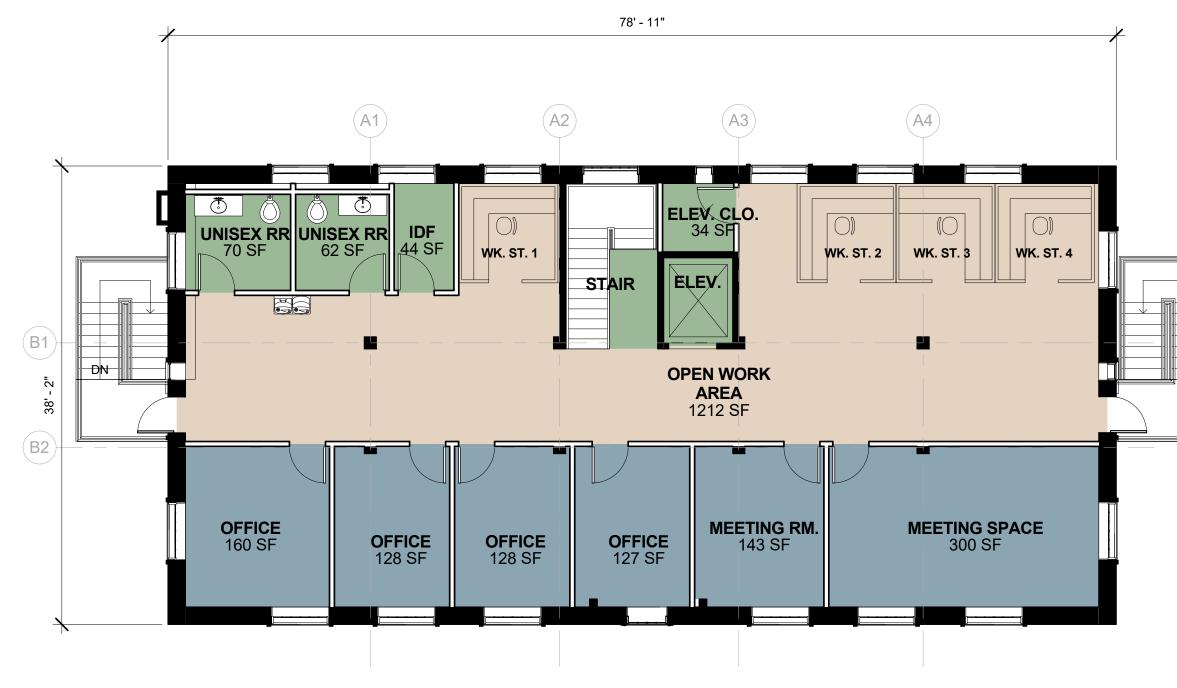

#### LEVEL 3

TOTAL

2,653 SF

OPEN SPACE SERVICE

OFFICE SPACE

Department Legend

R.R. MOTON LEGACY COMPLEX MORTON'S RESERVE TULSA, OKLAHOMA

SCALE: 1/8" = 1'-0"