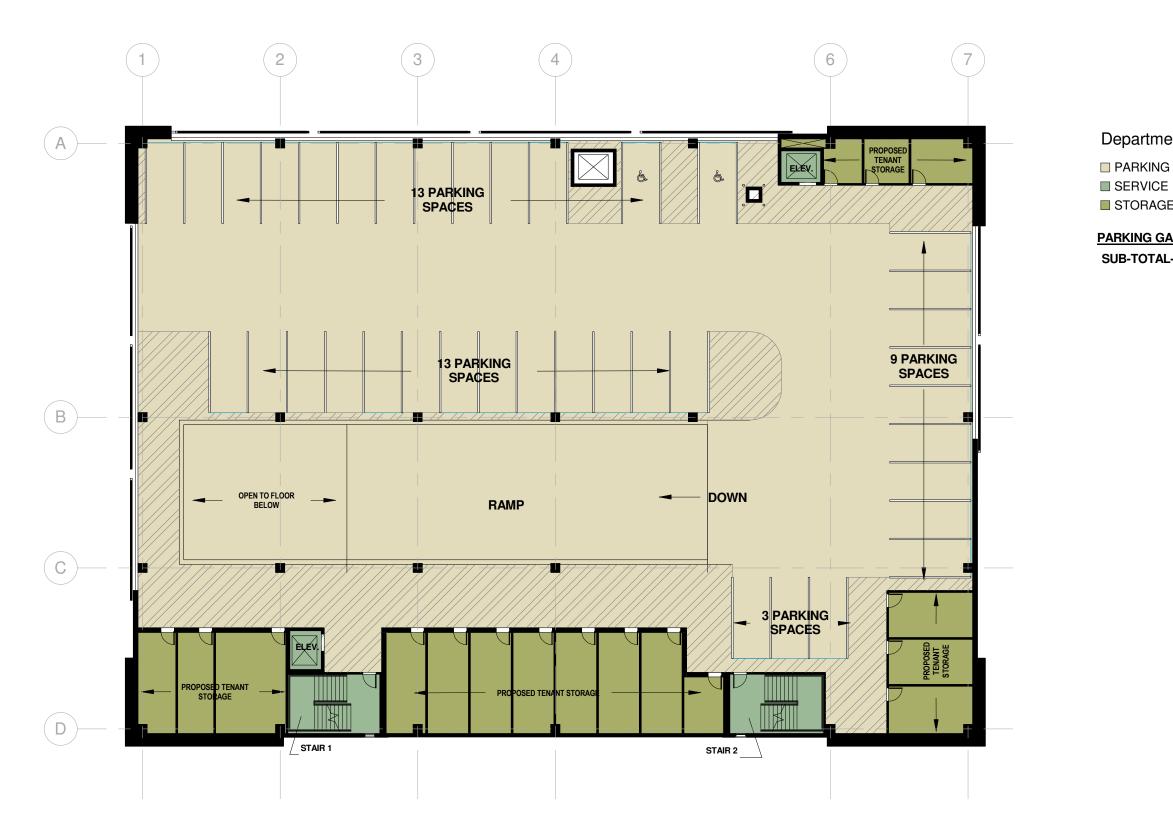

### Department Legend

□ CIRCULATION OFFICE SPACE PARKING GARAGE SERVICE STORAGE

#### PARKING GARAGE - LEVEL 1 SUB-TOTAL - 11,667 SF

07/27/17

THE DUNBAR MORTON'S RESERVE TULSA, OKLAHOMA

PROGRESS SET NOT FOR CONSTRUCTION

THE DUNBAR MORTON'S RESERVE TULSA, OKLAHOMA

### Department Legend

PARKING GARAGE

#### PARKING GARAGE - LEVEL 2

SUB-TOTAL- 8,762 SF

THE DUNBAR MORTON'S RESERVE TULSA, OKLAHOMA

#### Department Legend

PARKING GARAGE STORAGE

PARKING GARAGE - LEVEL 3 SUB-TOTAL- 8,762 SF

1 BEDROOM UNITS □ CIRCULATION SERVICE

07/27/17

THE DUNBAR MORTON'S RESERVE TULSA, OKLAHOMA