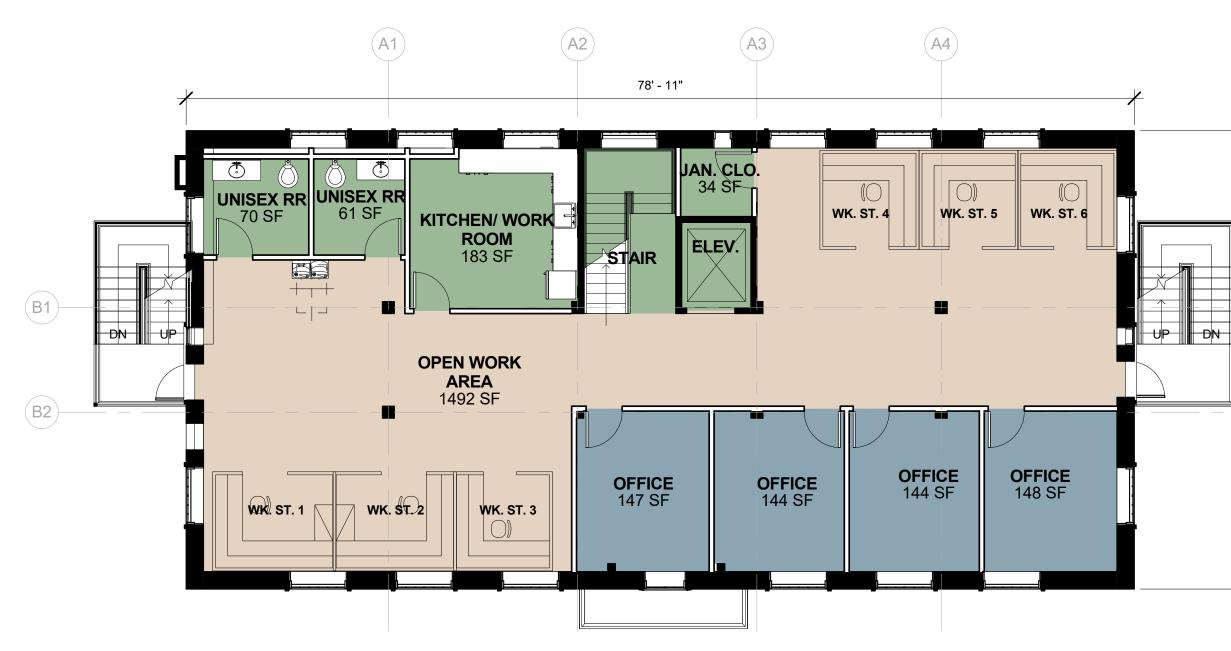

#### LEVEL 1

TOTAL

2,653 SF

Department Legend

OFFICE SPACE

SERVICE

OPEN SPACE

R.R. MOTON LEGACY COMPLEX MORTON'S RESERVE TULSA, OKLAHOMA