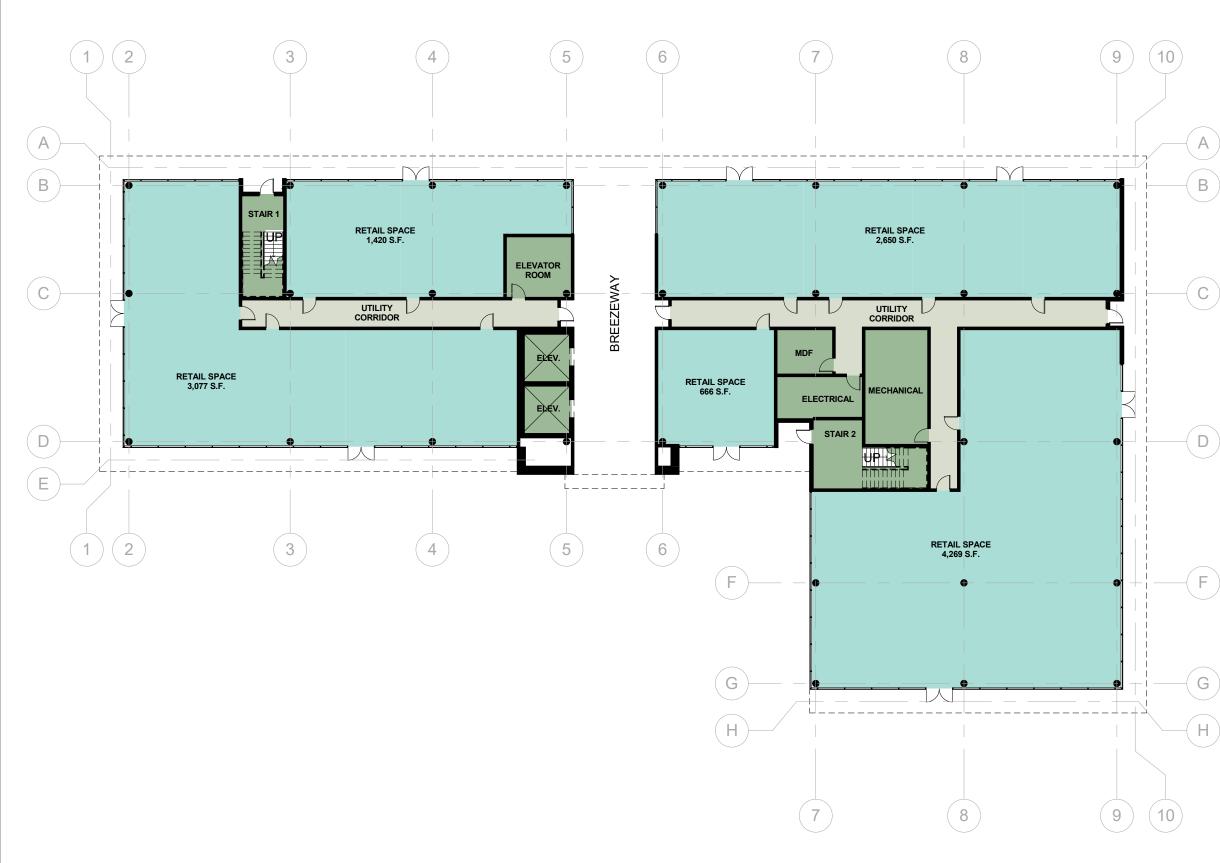

SCALE: 3/32" = 1'-0"

PROPOSED RETAIL / OFFICE BUILDING MORTON'S RESERVE TULSA, OKLAHOMA

SCALE: 3/64" = 1'-0"

PROGRESS SET NOT FOR CONSTRUCTION

LEVEL 1 SUB TOTAL - 12,254 SF

Department Legend

CIRCULATION RETAIL SPACE SERVICE

### Department Legend

□ CIRCULATION OFFICE SPACE PARKING GARAGE SERVICE STORAGE