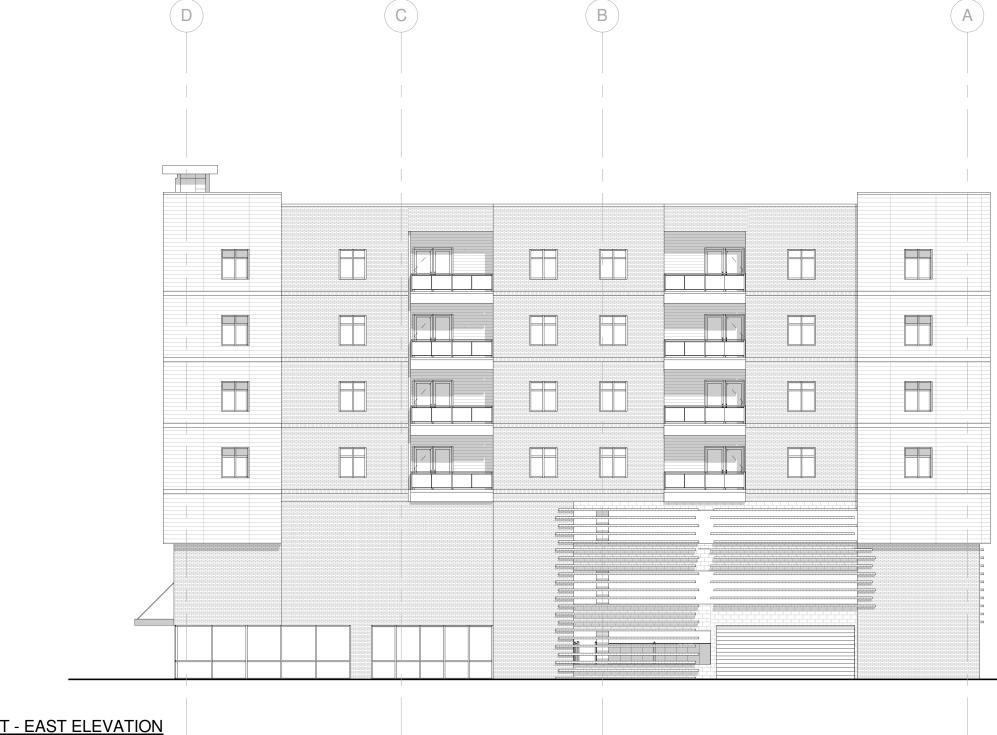

SCALE: 1/16" = 1'-0"

**APARTMENT - NORTH ELEVATION** 

07/27/17

THE DUNBAR MORTON'S RESERVE TULSA, OKLAHOMA

SCALE: 1/16" = 1'-0"

**APARTMENT - WEST ELEVATION** 

THE DUNBAR MORTON'S RESERVE TULSA, OKLAHOMA

07/27/17

SCALE: 1/16" = 1'-0"

THE DUNBAR MORTON'S RESERVE TULSA, OKLAHOMA

#### **APARTMENT - EAST ELEVATION**

SCALE: 1/16" = 1'-0"