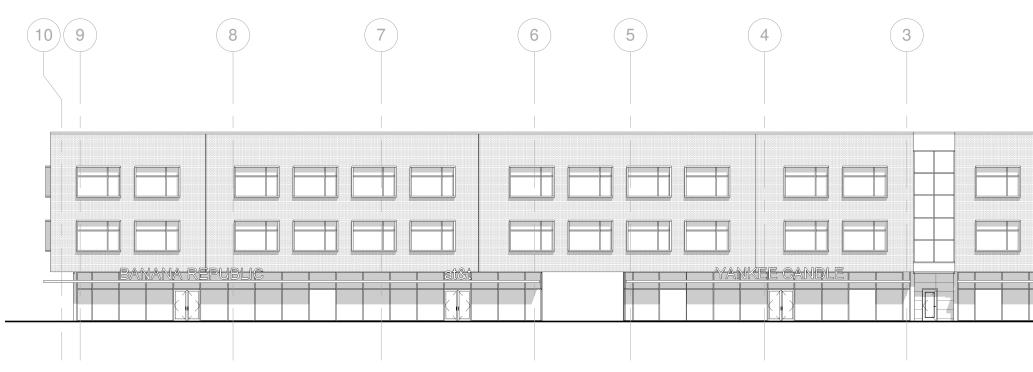

### **RETAIL CENTER - NORTH ELEVATION**

## **RETAIL CENTER - NORTH ELEVATION**

07/27/17

PROPOSED RETAIL / OFFICE BUILDING MORTON'S RESERVE TULSA, OKLAHOMA

SCALE: 3/64" = 1'-0"

PROPOSED RETAIL / OFFICE BUILDING MORTON'S RESERVE TULSA, OKLAHOMA

SCALE: 3/64" = 1'-0"