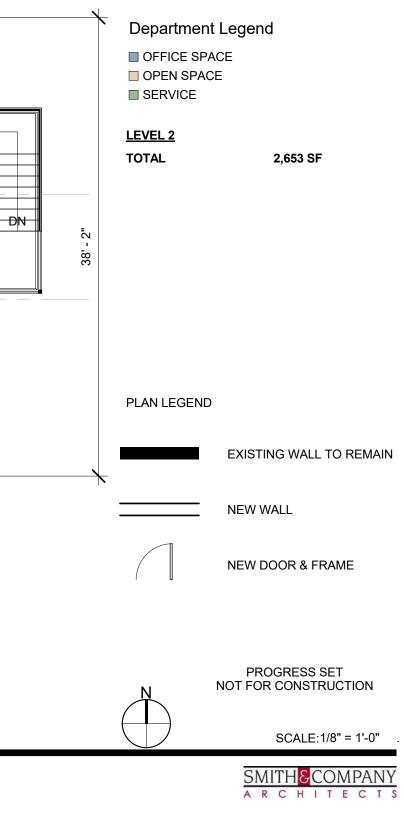

#### LEVEL 1

TOTAL

2,653 SF

Department Legend

OFFICE SPACE

SERVICE

OPEN SPACE

R.R. MOTON LEGACY COMPLEX MORTON'S RESERVE TULSA, OKLAHOMA