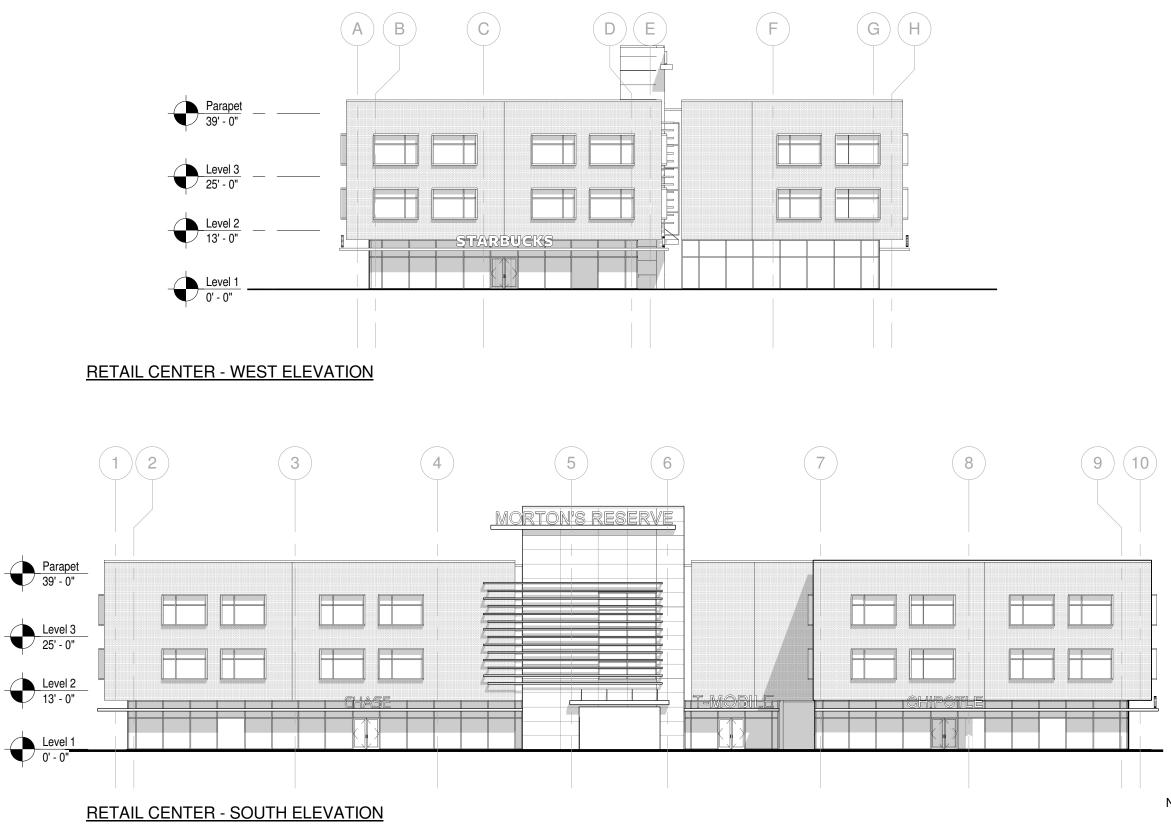

### **RETAIL CENTER - NORTH ELEVATION**

## **RETAIL CENTER - NORTH ELEVATION**

07/27/17

PROPOSED RETAIL / OFFICE BUILDING MORTON'S RESERVE TULSA, OKLAHOMA

SCALE: 3/64" = 1'-0"

PROPOSED RETAIL / OFFICE BUILDING MORTON'S RESERVE TULSA, OKLAHOMA

SCALE: 3/64" = 1'-0"