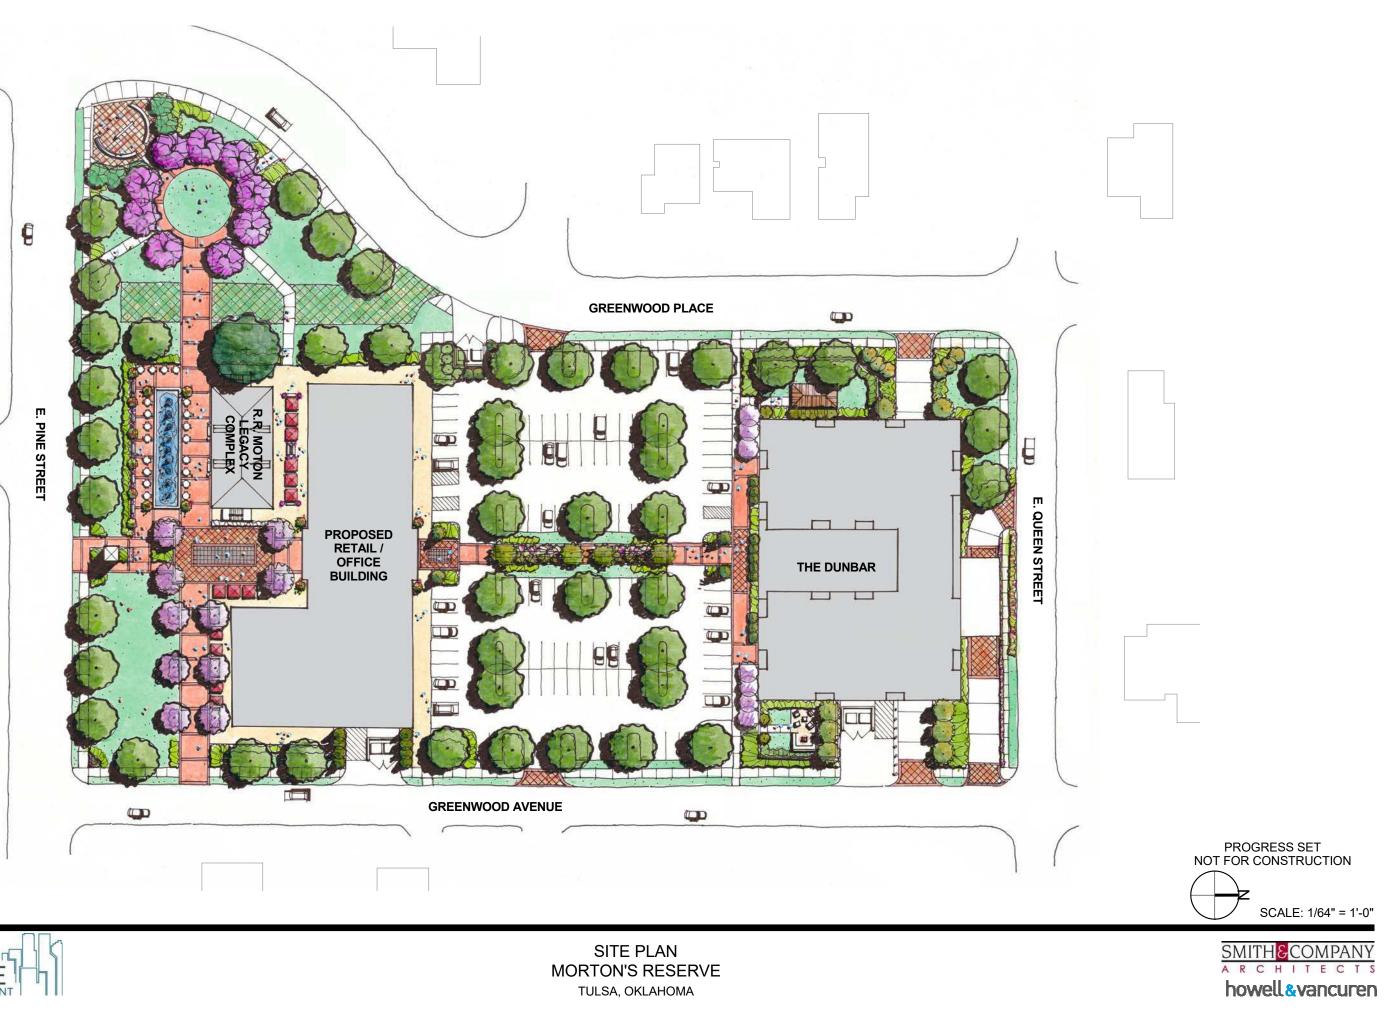

- Building No. 1 residential apartment use, three story with parking on Level 1 and containing 58,050 square feet with 142 total parking spaces
- Building No. 2 commercial mixed use, three story containing 52,300 square feet
- Building No. 3 Retention and preservation of the original brick façade and structure of the original Morton Health/Hospital building as a three story commercial/office building containing 12,000 square feet
- The Property shall be redevelopment in conformity with the provisions of the Proposal submitted by the Purchaser approved and accepted by the City of Tulsa.

The Redeveloper has submitted drawings that exceed the Minimum Project Requirements for the Redevelopment Project.

Attachments: Schematic Drawings submitted by Pine Place Development, LLC

**Recommendation:** Staff recommends the TDA Board of Commissioners approve this request as presented.

## MORTON'S RESERVE Schematic Design Presentation 08.03.17