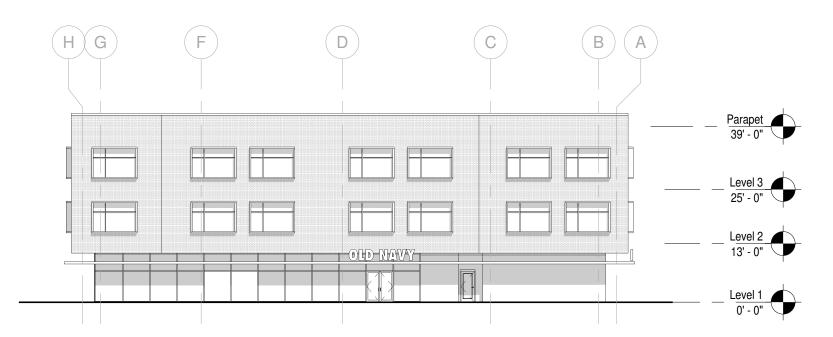

### **RETAIL CENTER - NORTH ELEVATION**

## **RETAIL CENTER - NORTH ELEVATION**

07/27/17

PROPOSED RETAIL / OFFICE BUILDING MORTON'S RESERVE TULSA, OKLAHOMA

SCALE: 3/64" = 1'-0"

PROPOSED RETAIL / OFFICE BUILDING MORTON'S RESERVE TULSA, OKLAHOMA

SCALE: 3/64" = 1'-0"