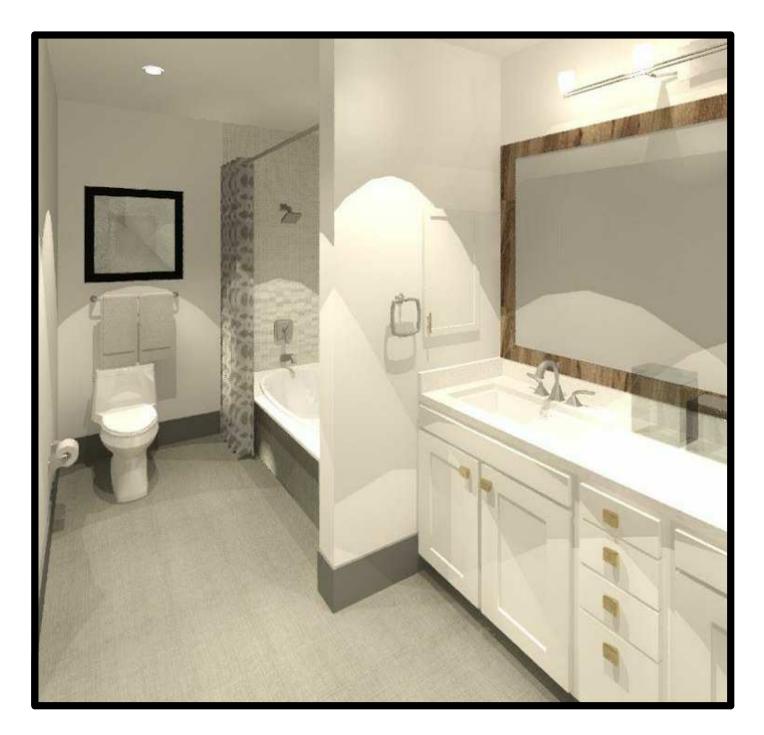

# BATHROOM COUNTERS QAURTZ - SILESTONE - WHITE ZEUS

**BATHROOM FLOOR TILE** DALTILE FABRIC ART - 12x24

# BATHTUB DROP-IN TILE SURROUND DALTILE FABRIC ART - 12x24

# BATHTUB WALL TILE SURROUND DALTILE FABRIC ART - 1x3 MOSAIC

**BEDROOM & CLOSET CARPET** KARASTAN SMARTSTRAND - PUTTY

**CONCEPTUAL INTERIOR FINISHES** 

**CONCEPTUAL INTERIOR RENDERING - 2 BEDROOM LIVING ROOM** 