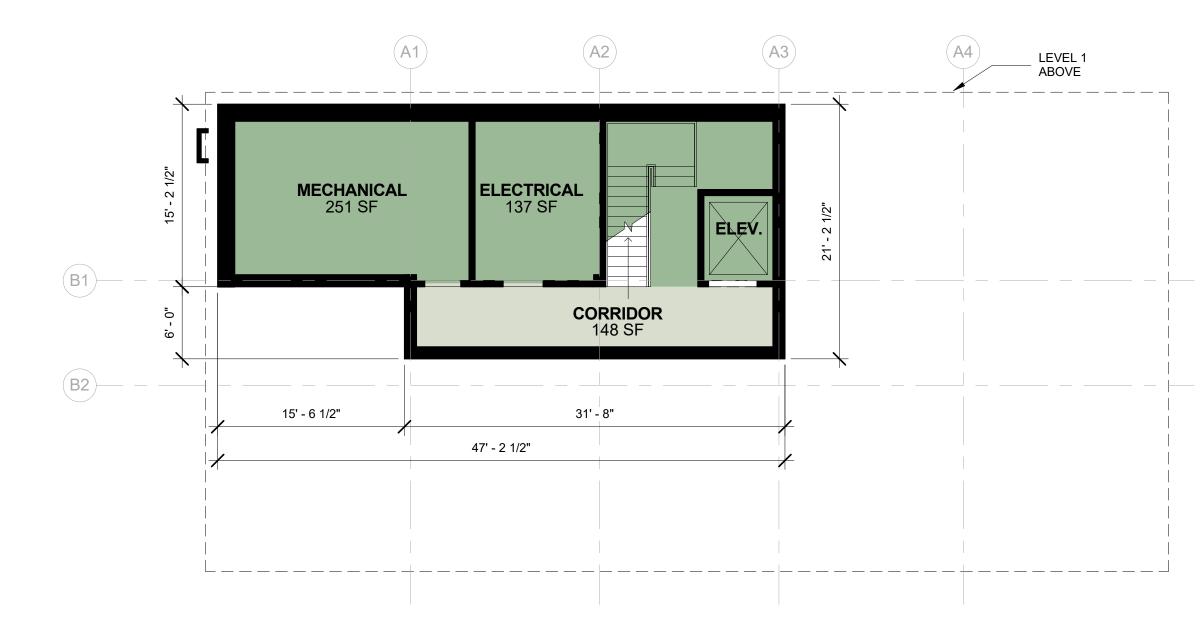

PLAN LEGEND

TOTAL

720 SF

Department Legend

CIRCULATION

SERVICE

BASEMENT

SCALE:1/8" = 1'-0"