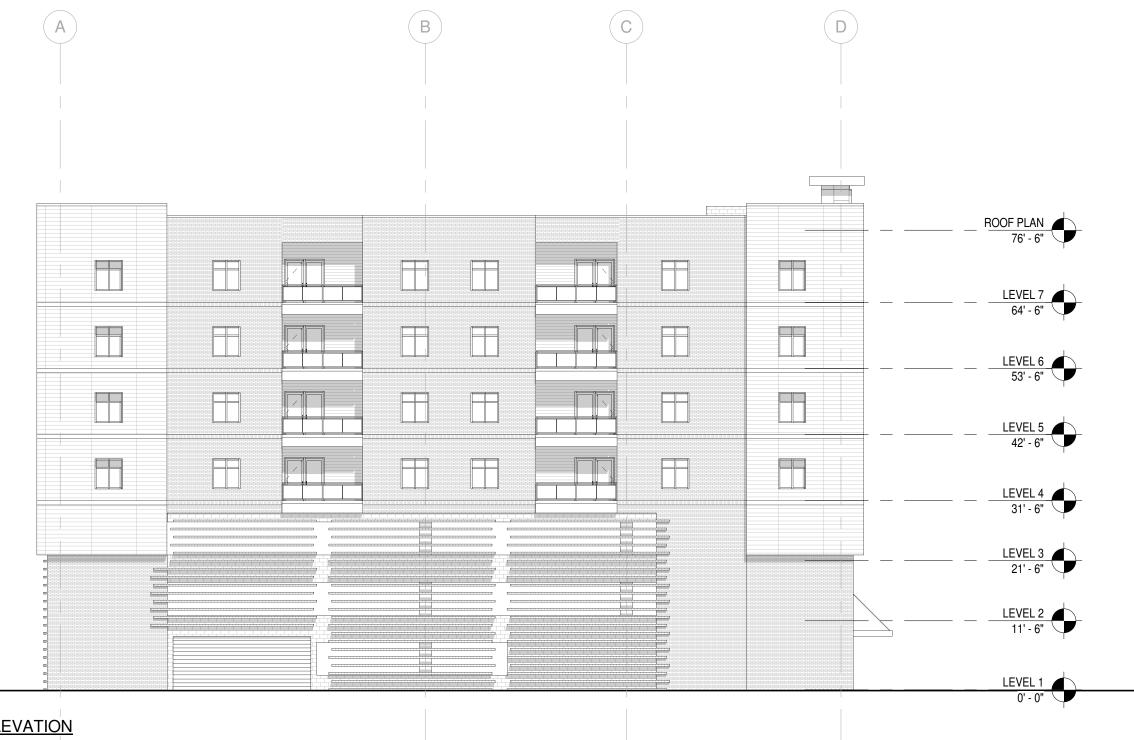

**CONCEPTUAL INTERIOR RENDERING - FINISH OPTION 2** 

**CONCEPTUAL INTERIOR RENDERINGS - 2 BEDROOM BATHROOM** 

THE DUNBAR MORTON'S RESERVE TULSA, OKLAHOMA

07/27/17

**APARTMENT - SOUTH ELEVATION** 

07/27/17

THE DUNBAR MORTON'S RESERVE TULSA, OKLAHOMA

SCALE: 1/16" = 1'-0"

**APARTMENT - NORTH ELEVATION** 

07/27/17

THE DUNBAR MORTON'S RESERVE TULSA, OKLAHOMA

SCALE: 1/16" = 1'-0"

**APARTMENT - WEST ELEVATION** 

THE DUNBAR MORTON'S RESERVE TULSA, OKLAHOMA

07/27/17