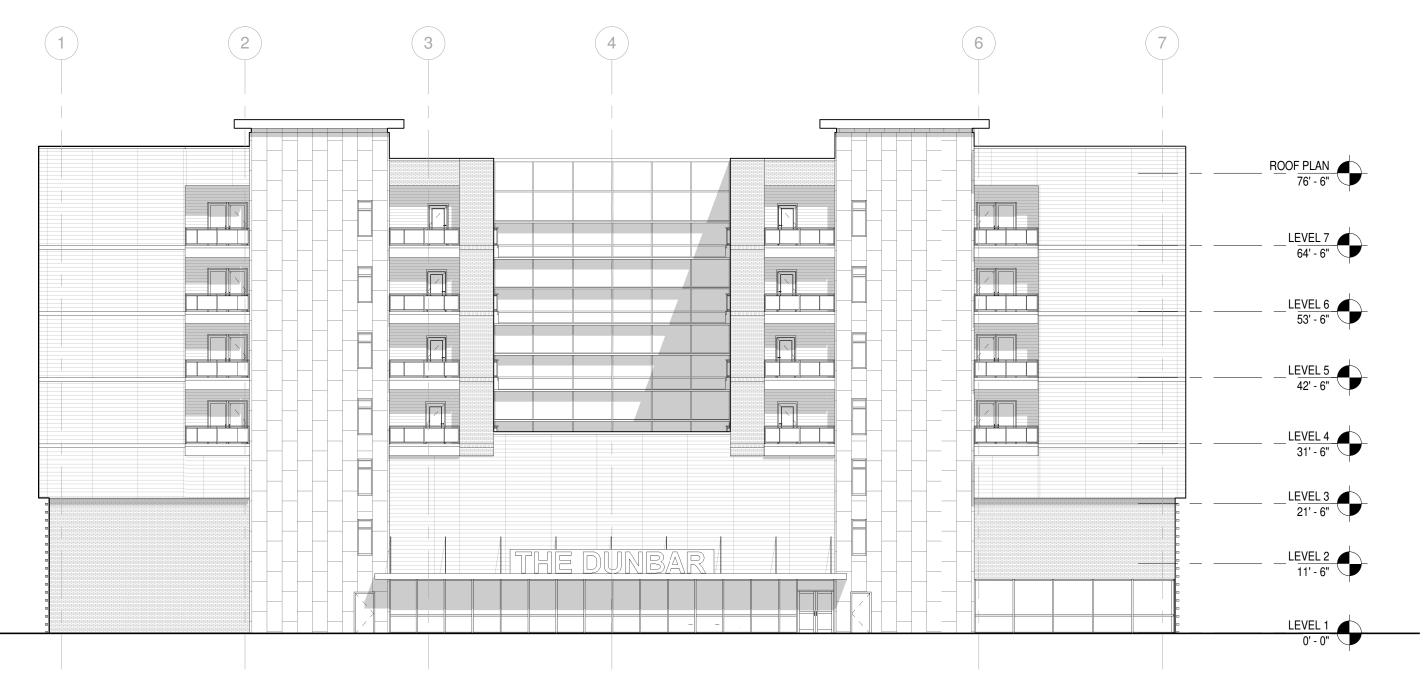

**CONCEPTUAL INTERIOR RENDERING - FINISH OPTION 2** 

**CONCEPTUAL INTERIOR RENDERINGS - 2 BEDROOM BATHROOM** 

THE DUNBAR MORTON'S RESERVE TULSA, OKLAHOMA

07/27/17

**APARTMENT - SOUTH ELEVATION** 

07/27/17

THE DUNBAR MORTON'S RESERVE TULSA, OKLAHOMA

SCALE: 1/16" = 1'-0"

**APARTMENT - NORTH ELEVATION** 

07/27/17

THE DUNBAR MORTON'S RESERVE TULSA, OKLAHOMA

SCALE: 1/16" = 1'-0"

**APARTMENT - WEST ELEVATION** 

THE DUNBAR MORTON'S RESERVE TULSA, OKLAHOMA

07/27/17