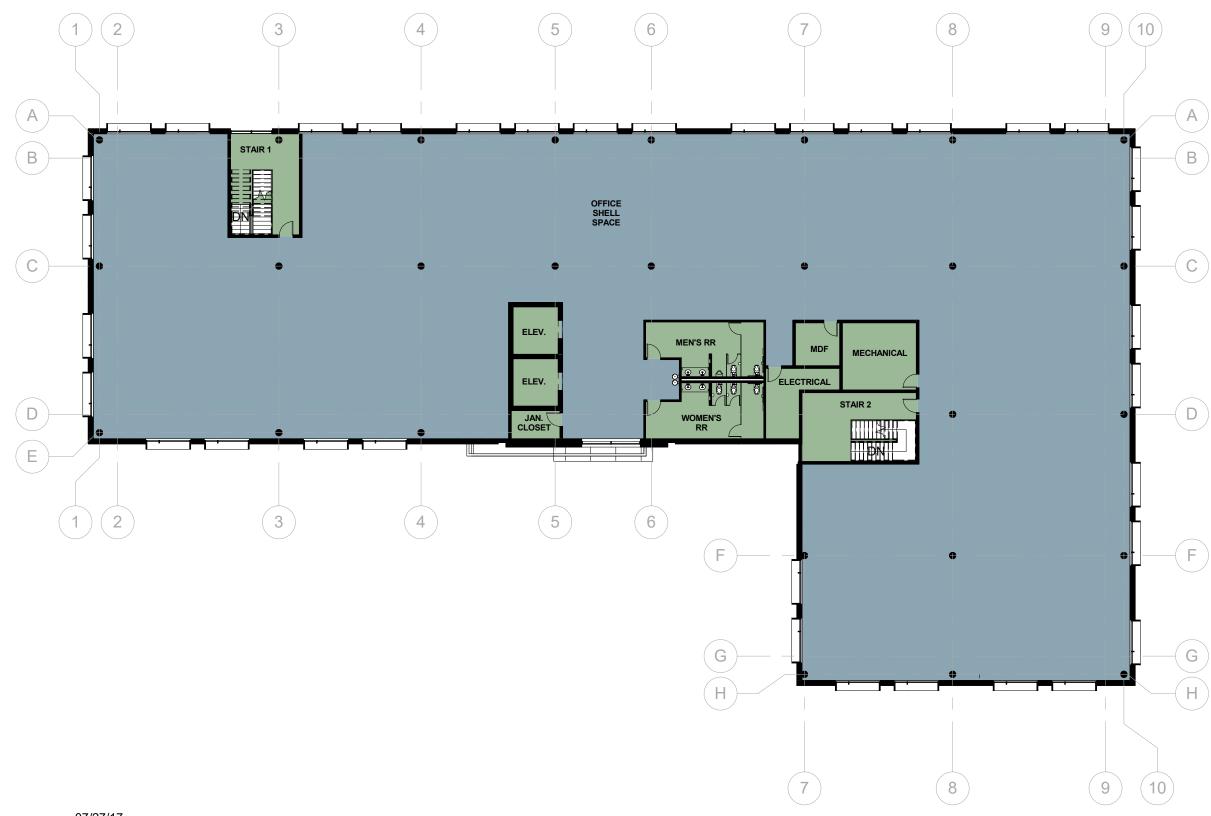

PROPOSED RETAIL / OFFICE BUILDING MORTON'S RESERVE TULSA, OKLAHOMA

OFFICE SPACESERVICE

LEVELS 2 - 3 TYPICAL SUB TOTAL EACH FLOOR - 17,672 SF

> PROGRESS SET NOT FOR CONSTRUCTION

### Department Legend

□ CIRCULATION OFFICE SPACE PARKING GARAGE SERVICE STORAGE