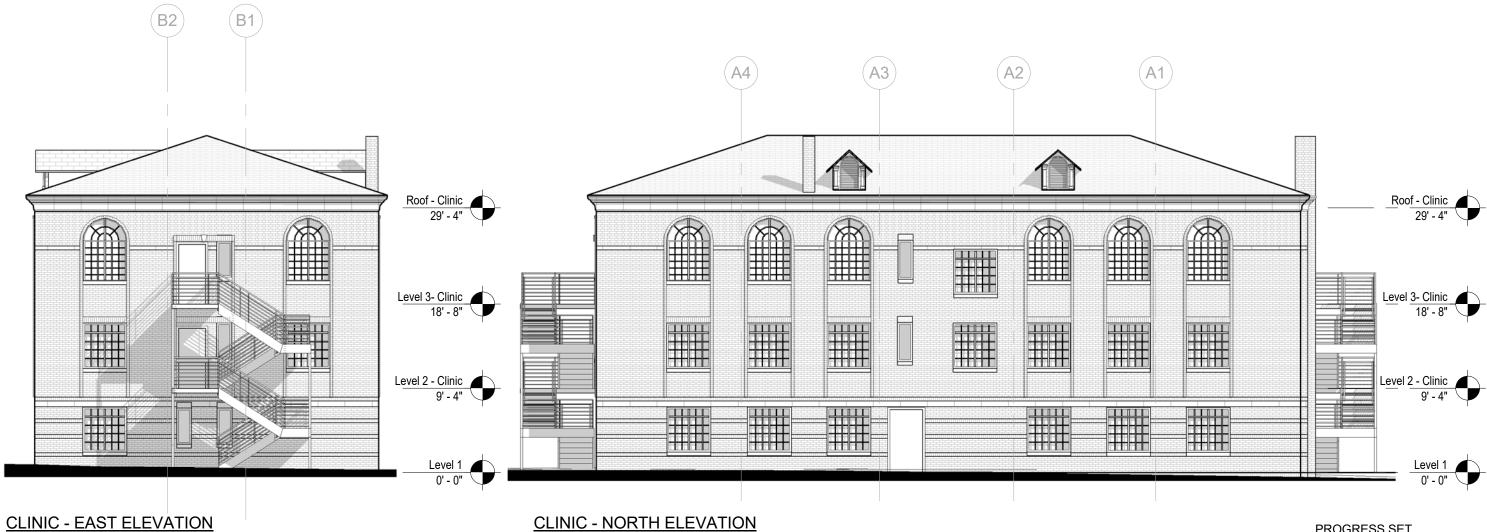

#### **CLINIC - WEST ELEVATION**

**CLINIC - SOUTH ELEVATION** 

07/27/17

R.R. MOTON LEGACY COMPLEX MORTON'S RESERVE TULSA, OKLAHOMA

SCALE: 3/32" = 1'-0"

R.R. MOTON LEGACY COMPLEX MORTON'S RESERVE TULSA, OKLAHOMA