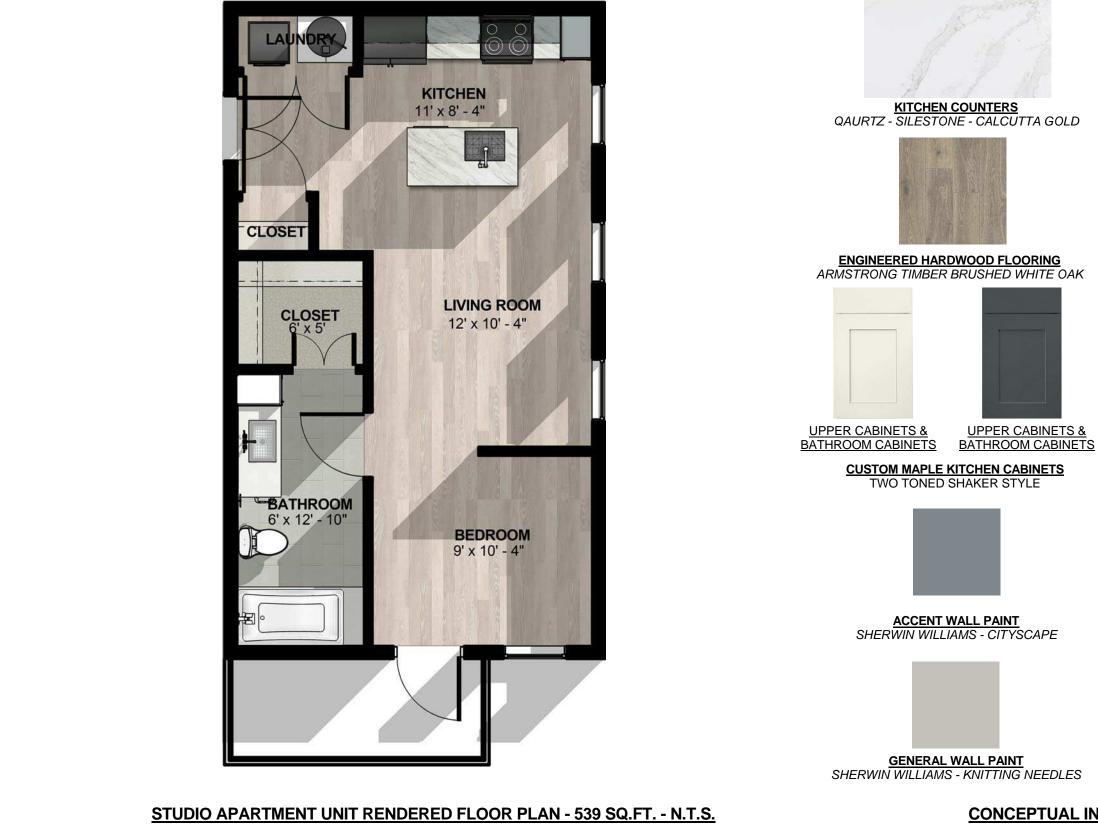

#### Department Legend

870 SF ■ 2 BEDROOM UNITS 1,210 SF

STUDIO UNITS 553 SF

APARTMENT - LEVELS 4 - 7

SUB TOTAL - 17,472 SF

1 BEDROOM UNIT RENDERED FLOOR PLAN - 833 SQ.FT. - N.T.S.

**GENERAL WALL PAINT** SHERWIN WILLIAMS - KNITTING NEEDLES

**CONCEPTUAL INTERIOR FINISHES** 

07/27/17

THE DUNBAR MORTON'S RESERVE TULSA, OKLAHOMA

BATHROOM COUNTERS QAURTZ - SILESTONE - WHITE ZEUS

BATHROOM FLOOR TILE DALTILE FABRIC ART - 12x24

BATHTUB DROP-IN TILE SURROUND DALTILE FABRIC ART - 12x24

BATHTUB WALL TILE SURROUND DALTILE FABRIC ART - 1x3 MOSAIC

**BEDROOM & CLOSET CARPET** KARASTAN SMARTSTRAND - PUTTY

2 BEDROOM UNIT RENDERED FLOOR PLAN - 1161 SQ.FT. - N.T.S.

**GENERAL WALL PAINT** SHERWIN WILLIAMS - KNITTING NEEDLES

07/27/17

THE DUNBAR MORTON'S RESERVE TULSA, OKLAHOMA

<u>KITCHEN COUNTERS</u> QAURTZ - SILESTONE - CALCUTTA GOLD

BATHROOM COUNTERS QAURTZ - SILESTONE - WHITE ZEUS

**BATHROOM FLOOR TILE** DALTILE FABRIC ART - 12x24

UPPER CABINETS & BATHROOM CABINETS

**CUSTOM MAPLE KITCHEN CABINETS** TWO TONED SHAKER STYLE

BATHTUB DROP-IN TILE SURROUND DALTILE FABRIC ART - 12x24

BATHTUB WALL TILE SURROUND DALTILE FABRIC ART - 1x3 MOSAIC

**BEDROOM & CLOSET CARPET** KARASTAN SMARTSTRAND - PUTTY

CONCEPTUAL INTERIOR FINISHES NOT FOR CONSTRUCTION

PROGRESS SET

THE DUNBAR MORTON'S RESERVE TULSA, OKLAHOMA