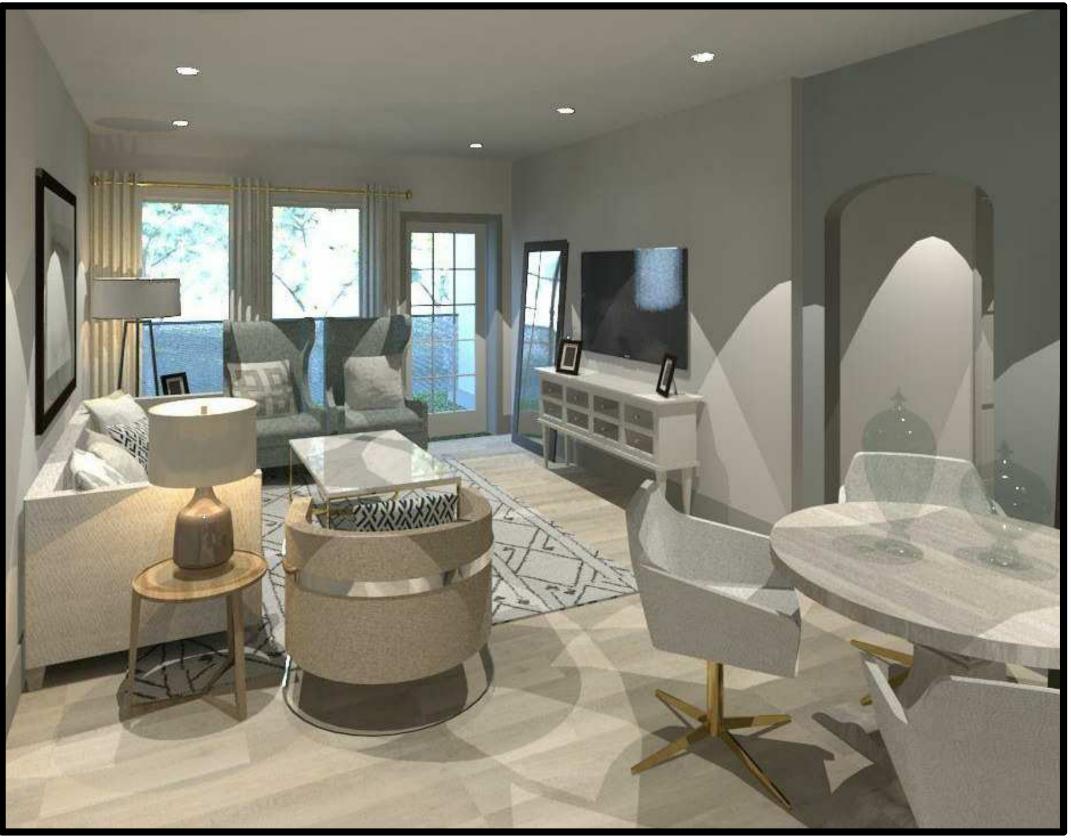

# BATHTUB WALL TILE SURROUND DALTILE FABRIC ART - 1x3 MOSAIC

**BEDROOM & CLOSET CARPET** KARASTAN SMARTSTRAND - PUTTY

**CONCEPTUAL INTERIOR FINISHES** 

**CONCEPTUAL INTERIOR RENDERING - 2 BEDROOM LIVING ROOM** 

THE DUNBAR MORTON'S RESERVE TULSA, OKLAHOMA

07/27/17

**CONCEPTUAL INTERIOR RENDERING - 2 BEDROOM LIVING ROOM** 

THE DUNBAR MORTON'S RESERVE TULSA, OKLAHOMA

07/27/17

**CONCEPTUAL INTERIOR RENDERING - FINISH OPTION 1** 