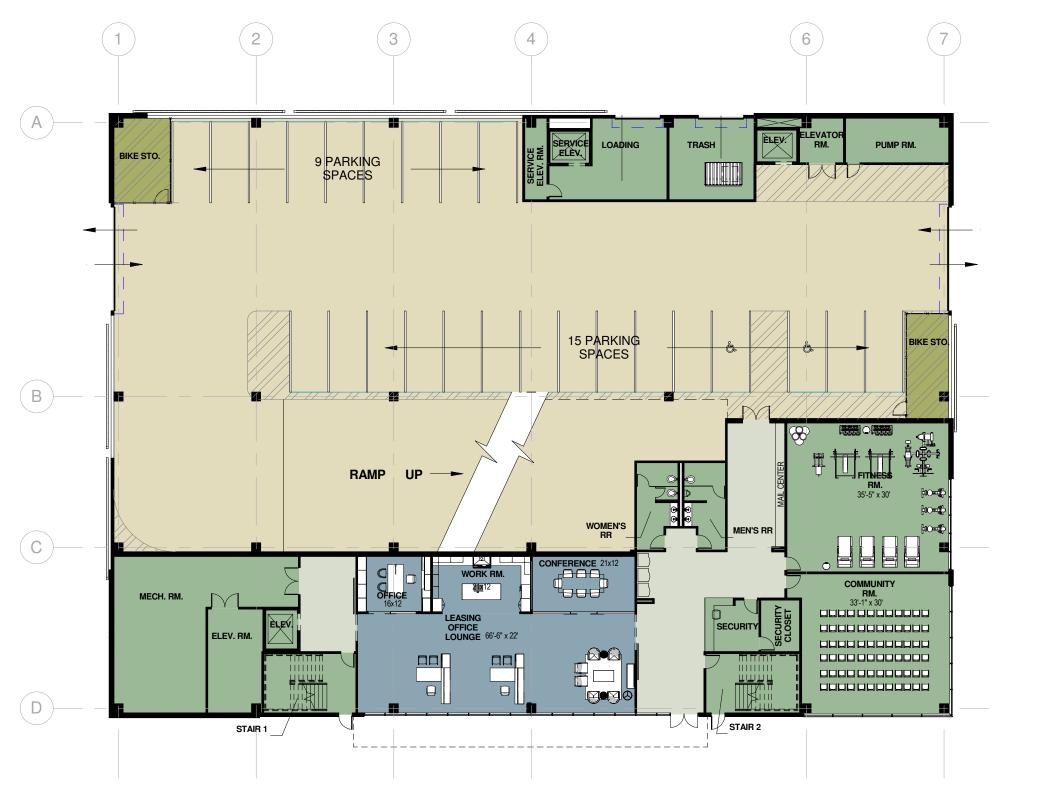

### Department Legend

□ CIRCULATION OFFICE SPACE PARKING GARAGE SERVICE STORAGE

#### PARKING GARAGE - LEVEL 1 SUB-TOTAL - 11,667 SF

07/27/17

THE DUNBAR MORTON'S RESERVE TULSA, OKLAHOMA

PROGRESS SET NOT FOR CONSTRUCTION

THE DUNBAR MORTON'S RESERVE TULSA, OKLAHOMA