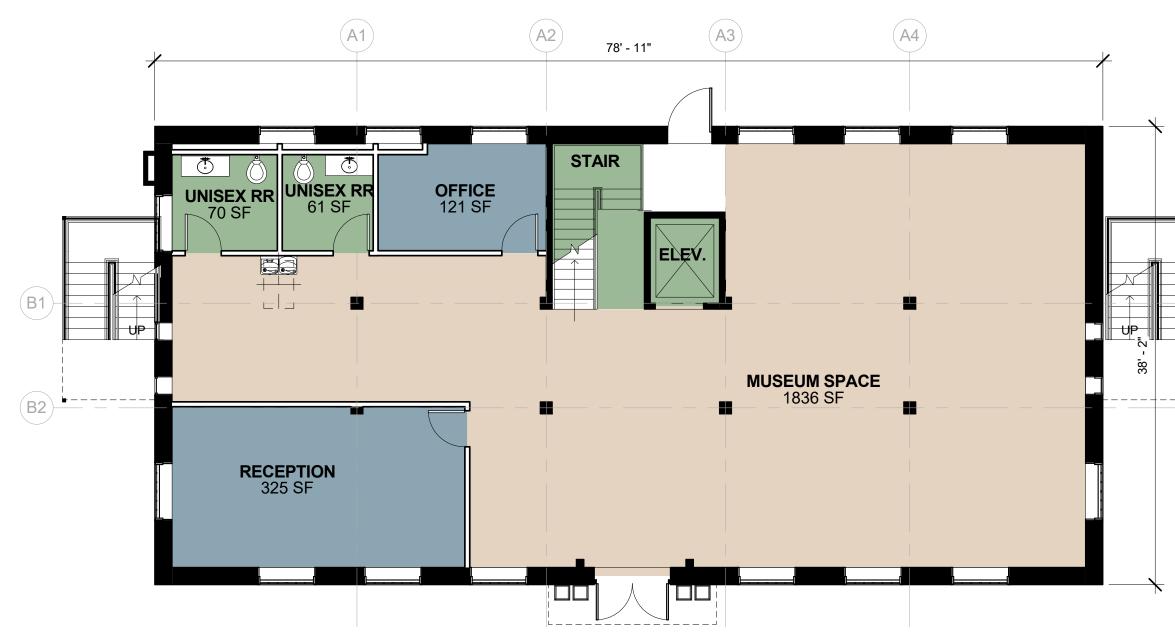

#### LEVEL 1

TOTAL

2,653 SF

Department Legend

OFFICE SPACE

SERVICE

OPEN SPACE

R.R. MOTON LEGACY COMPLEX MORTON'S RESERVE TULSA, OKLAHOMA