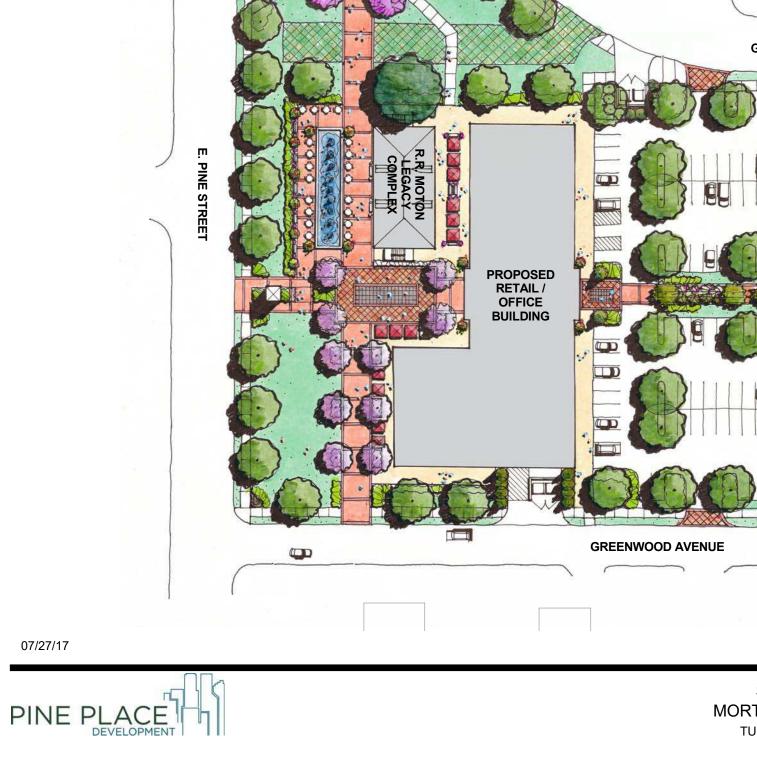

- Building No. 1 residential apartment use, three story with parking on Level 1 and containing 58,050 square feet with 142 total parking spaces
- Building No. 2 commercial mixed use, three story containing 52,300 square feet
- Building No. 3 Retention and preservation of the original brick façade and structure of the original Morton Health/Hospital building as a three story commercial/office building containing 12,000 square feet
- The Property shall be redevelopment in conformity with the provisions of the Proposal submitted by the Purchaser approved and accepted by the City of Tulsa.

The Redeveloper has submitted drawings that exceed the Minimum Project Requirements for the Redevelopment Project.

Attachments: Schematic Drawings submitted by Pine Place Development, LLC

**Recommendation:** Staff recommends the TDA Board of Commissioners approve this request as presented.

## MORTON'S RESERVE Schematic Design Presentation 08.03.17

## MORTON'S RESERVE Schematic Design Presentation 08.03.17

R.R. MOTON LEGACY COMPLEX MORTON'S RESERVE TULSA, OKLAHOMA

SCALE:1/8" = 1'-0"

PROGRESS SET NOT FOR CONSTRUCTION

NEW DOOR & FRAME

NEW WALL

EXISTING WALL TO REMAIN