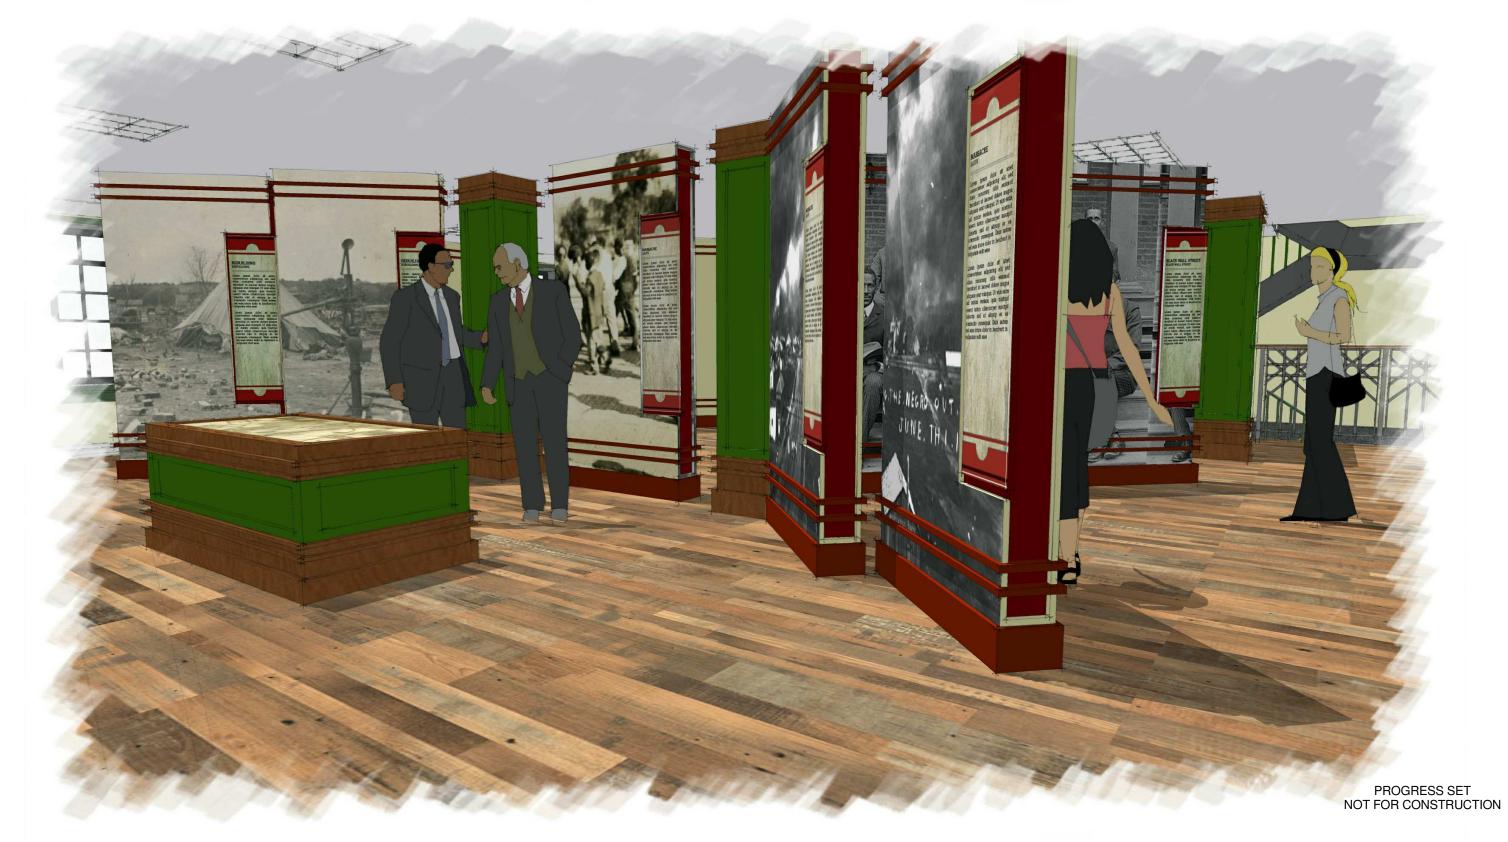

## MORTON'S RESERVE Schematic Design Presentation 08.03.17

## MORTON'S RESERVE Schematic Design Presentation 08.03.17

R.R. MOTON LEGACY COMPLEX MORTON'S RESERVE TULSA, OKLAHOMA

SCALE:1/8" = 1'-0"

PROGRESS SET NOT FOR CONSTRUCTION

NEW DOOR & FRAME

NEW WALL

EXISTING WALL TO REMAIN