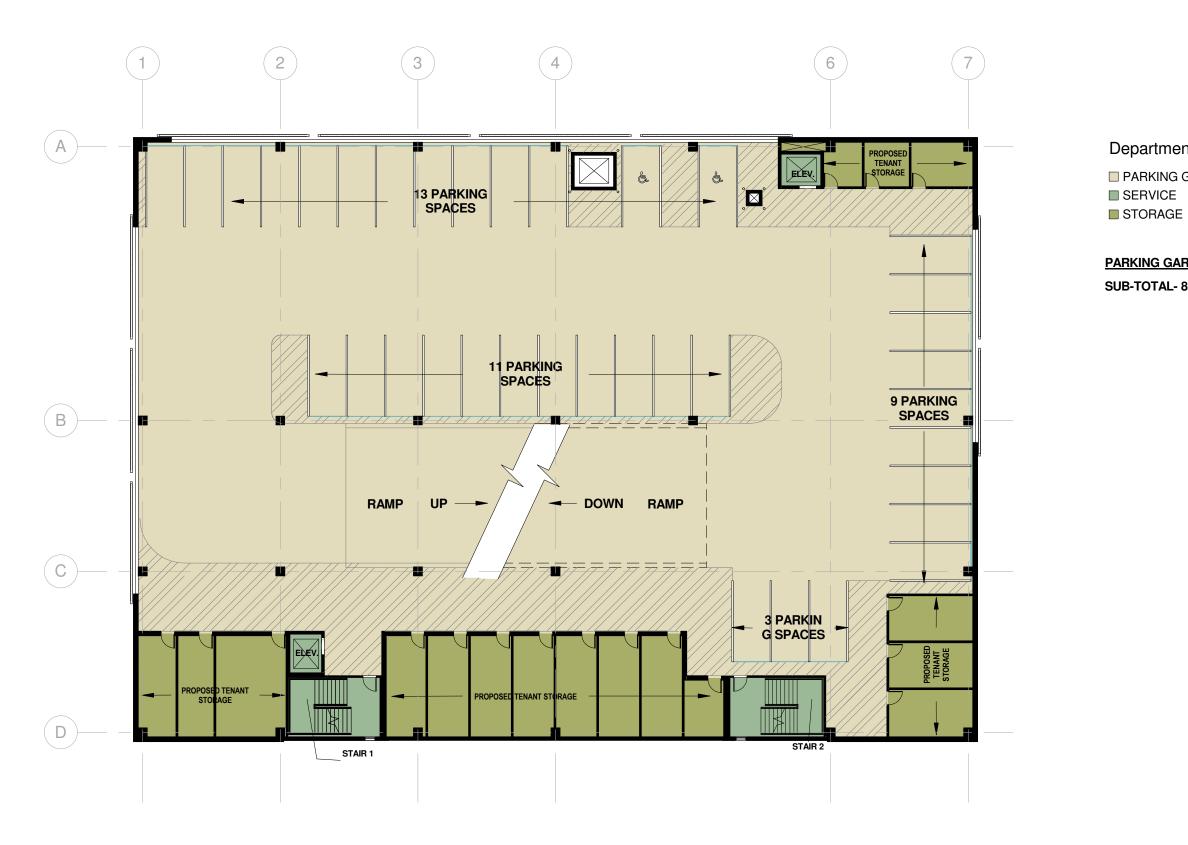

### Department Legend

PARKING GARAGE

#### PARKING GARAGE - LEVEL 2

SUB-TOTAL- 8,762 SF

THE DUNBAR MORTON'S RESERVE TULSA, OKLAHOMA