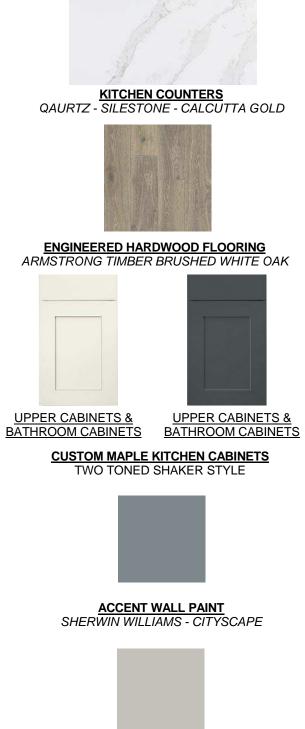

07/27/17

THE DUNBAR MORTON'S RESERVE TULSA, OKLAHOMA

<u>KITCHEN COUNTERS</u> QAURTZ - SILESTONE - CALCUTTA GOLD

BATHROOM COUNTERS QAURTZ - SILESTONE - WHITE ZEUS

**BATHROOM FLOOR TILE** DALTILE FABRIC ART - 12x24

UPPER CABINETS & BATHROOM CABINETS

**CUSTOM MAPLE KITCHEN CABINETS** TWO TONED SHAKER STYLE

BATHTUB DROP-IN TILE SURROUND DALTILE FABRIC ART - 12x24

BATHTUB WALL TILE SURROUND DALTILE FABRIC ART - 1x3 MOSAIC