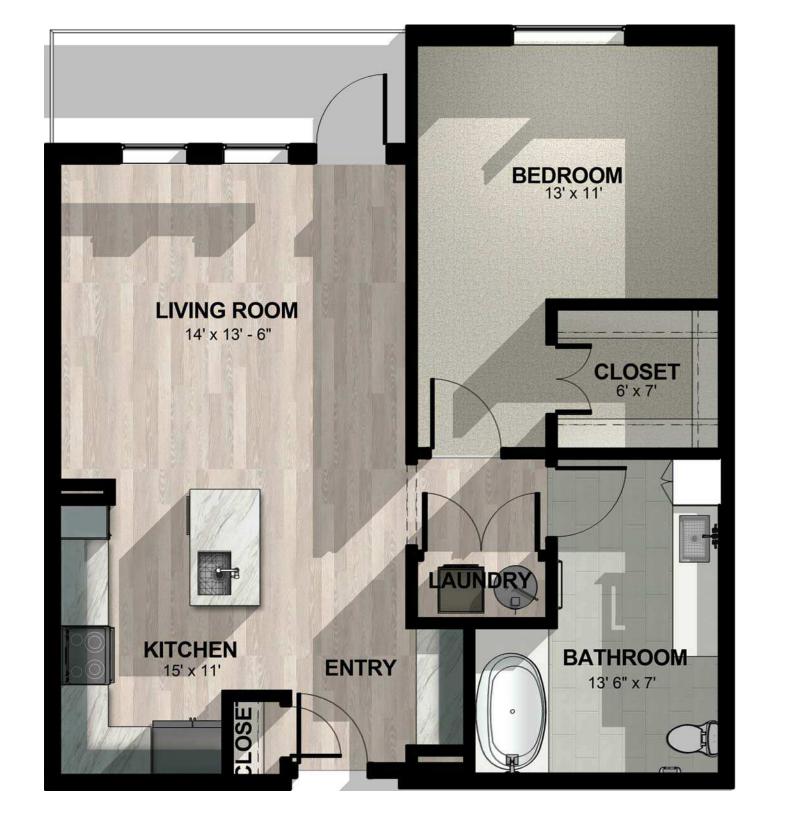

#### Department Legend

870 SF ■ 2 BEDROOM UNITS 1,210 SF

STUDIO UNITS 553 SF

APARTMENT - LEVELS 4 - 7

SUB TOTAL - 17,472 SF

1 BEDROOM UNIT RENDERED FLOOR PLAN - 833 SQ.FT. - N.T.S.

**GENERAL WALL PAINT** SHERWIN WILLIAMS - KNITTING NEEDLES