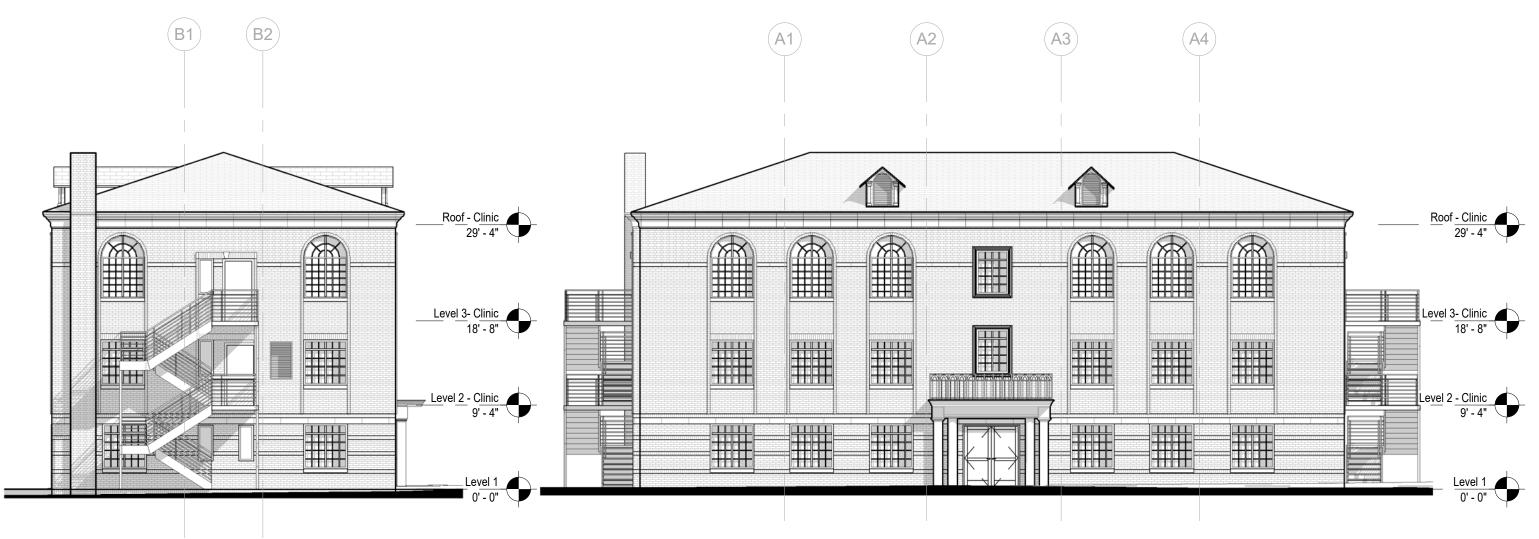

#### **CLINIC - WEST ELEVATION**

**CLINIC - SOUTH ELEVATION** 

07/27/17

R.R. MOTON LEGACY COMPLEX MORTON'S RESERVE TULSA, OKLAHOMA

SCALE: 3/32" = 1'-0"

R.R. MOTON LEGACY COMPLEX MORTON'S RESERVE TULSA, OKLAHOMA