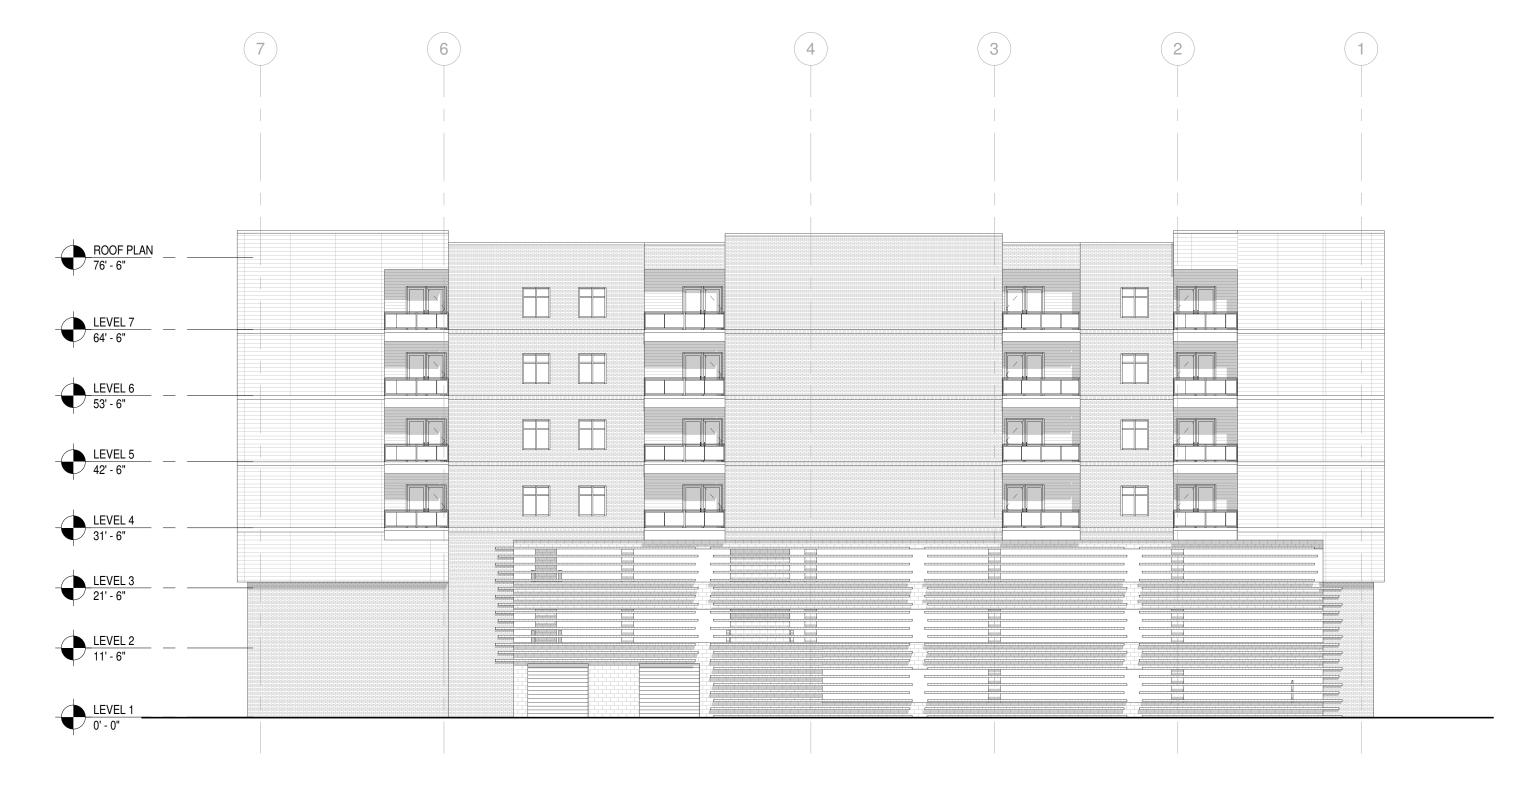

SCALE: 1/16" = 1'-0"

**APARTMENT - NORTH ELEVATION** 

07/27/17

THE DUNBAR MORTON'S RESERVE TULSA, OKLAHOMA

SCALE: 1/16" = 1'-0"

**APARTMENT - WEST ELEVATION** 

THE DUNBAR MORTON'S RESERVE TULSA, OKLAHOMA

07/27/17

SCALE: 1/16" = 1'-0"

THE DUNBAR MORTON'S RESERVE TULSA, OKLAHOMA

#### **APARTMENT - EAST ELEVATION**

SCALE: 1/16" = 1'-0"