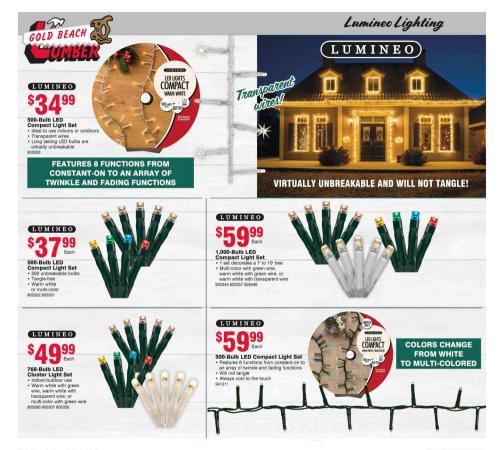

## Holiday Lighting

Make the season bright

35-Bulb Mini String Light Set • Multi-color or clear 903139 905383

50-Bulb Mini String Light Set • Multi-color or clear 916427 910759

\$699 Each 100-Bulb Mini String Light Set