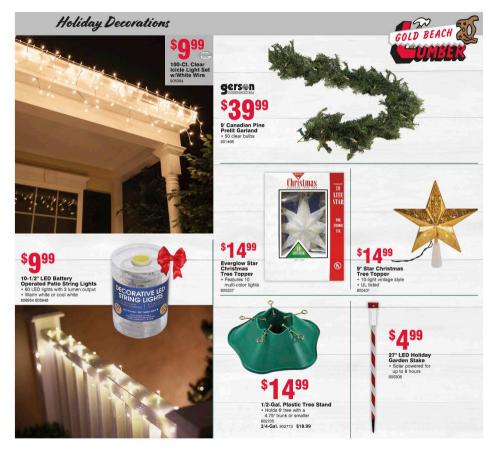

## Holiday Lighting

Make the season bright

35-Bulb Mini String Light Set • Multi-color or clear 903139 905383

50-Bulb Mini String Light Set • Multi-color or clear 916427 910759

\$699 Each 100-Bulb Mini String Light Set