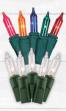

## Holiday Lighting

Make the season bright

35-Bulb Mini String Light Set • Multi-color or clear 903139 905383

50-Bulb Mini String Light Set • Multi-color or clear 916427 910759

\$699 Each 100-Bulb Mini String Light Set