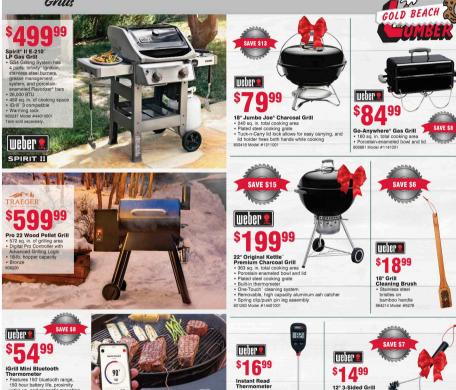

• Multi-color or clear 938604 931303

Grills

· Swiveling head for

at any angle

800411 Model #6750

temperature reading

wake-up, and magnetic mounting · Includes mini thermometer, 48" meat probe, probe wrap, colored probe indicator, battery, and magnetic disc 601919 Model #7202 Phone not included.

**Cleaning Brush** 

on metal handle

894770 Model #6277

· Stainless steel bristles

GOLD BEACH GOLD BOOLD Beach Lumber Yard

Gold Beach Location 28680 Hunter Creek Loop Gold Beach, OR 97444 (541) 247-6617 Mon. - Fri. 7:30 - 5:30; Sat. & Sun. 9:00 - 3:00