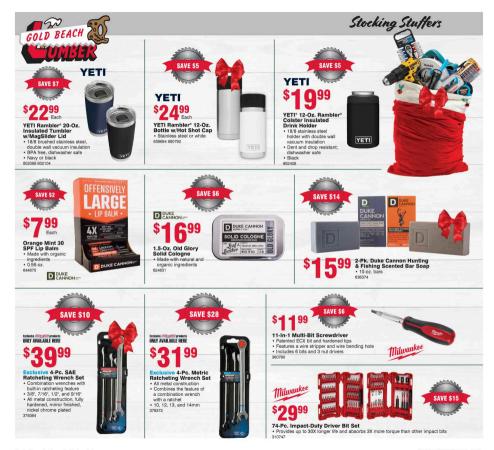

## SALE DATES: DECEMBER 2 - 16



Sale Dates: December 2 - 16 • Follow us on 📢 🖸 👉 @goldbeachlumber for exclusive offers and promotions!

Not all products available in all stores.

GOLD BEACH

BV: DEC 2022 P5531 (1)



## Holiday Lighting







Make the season bright





35-Bulb Mini String Light Set • Multi-color or clear 903139 905383





50-Bulb Mini String Light Set • Multi-color or clear 916427 910759



\$699 Each 100-Bulb Mini String Light Set

• Multi-color or clear 938604 931303















Grills



· Swiveling head for

at any angle

800411 Model #6750

temperature reading

wake-up, and magnetic mounting · Includes mini thermometer, 48" meat probe, probe wrap, colored probe indicator, battery, and magnetic disc 601919 Model #7202 Phone not included.

**Cleaning Brush** 

on metal handle

894770 Model #6277

· Stainless steel bristles

GOLD BEACH GOLD BOOLD Beach Lumber Yard

Gold Beach Location 28680 Hunter Creek Loop Gold Beach, OR 97444 (541) 247-6617 Mon. - Fri. 7:30 - 5:30; Sat. & Sun. 9:00 - 3:00

## Port Orford Location 1935 Oregon St. Port Orford, OR 97465 (541) 366-2222 Mon. - Fri. 7:30 - 5:30; Sat. & Sun. 9:00 - 3:00

Harbor Location 16016 Highway 101 Brookings, OR 97415 (541) 469-6617 Mon. - Fri. 7:00 - 5:30; Sat. 8:30 - 4:30 & Sun. 9:00 - 3:00

Some products in