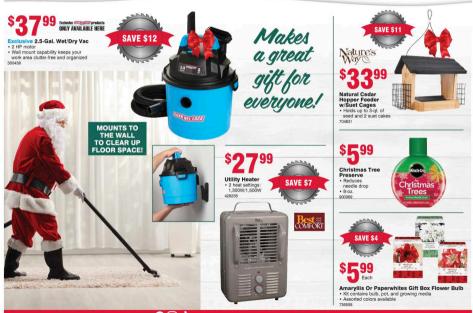

## SALE DATES: DECEMBER 2 - 16



Sale Dates: December 2 - 16 • Follow us on 📢 🖸 👉 @goldbeachlumber for exclusive offers and promotions!

Not all products available in all stores.

GOLD BEACH

BV: DEC 2022 P5531 (1)



## Holiday Lighting







Make the season bright





35-Bulb Mini String Light Set • Multi-color or clear 903139 905383





50-Bulb Mini String Light Set • Multi-color or clear 916427 910759



\$699 Each 100-Bulb Mini String Light Set

• Multi-color or clear 938604 931303















Grills



· Swiveling head for

at any angle

800411 Model #6750

temperature reading

wake-up, and magnetic mounting · Includes mini thermometer, 48" meat probe, probe wrap, colored probe indicator, battery, and magnetic disc 601919 Model #7202 Phone not included.

**Cleaning Brush** 

on metal handle

894770 Model #62