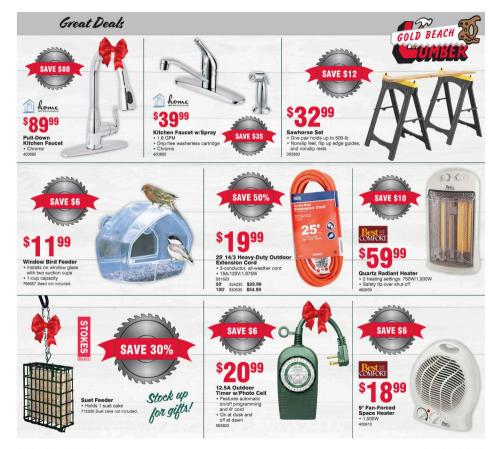

## SALE DATES: DECEMBER 2 - 16



Sale Dates: December 2 - 16 • Follow us on 📢 🖸 👉 @goldbeachlumber for exclusive offers and promotions!

Not all products available in all stores.

GOLD BEACH

BV: DEC 2022 P5531 (1)



## Holiday Lighting







Make the season bright





35-Bulb Mini String Light Set • Multi-color or clear 903139 905383





50-Bulb Mini String Light Set • Multi-color or clear 916427 910759



\$699 Each 100-Bulb Mini String Light Set

• Multi-color or clear 938604 931303















Grills



· Swiveling head for

at any angle

800411 Model #6750

temperature reading

wake-up, and magnetic mounting · Includes mini thermometer, 48" meat probe, probe wrap, colored probe indicator, battery, and magnetic disc 601919 Model #7202 Phone not included.

**Cleaning Brush** 

on metal handle

894770 Model #6277

· Stainless steel bristles

GOLD BEACH GOLD BOOLD Beach Lumber Yard

Gold Beach Location 28680 Hunter Creek Loop Gold Beach, OR 97444 (541) 247-6617 Mon. - Fri. 7:30 - 5:30; Sat. & Sun. 9:00 - 3:00

## Port Orford Location 1935 Oregon St. Port Orford, OR 97465 (541) 366-2222 Mon. - Fri. 7:30 - 5:30; Sat. & Sun. 9:00 - 3:00

Harbor Location 16016 Highway 101 Brookings, OR 97415 (541) 469-6617 Mon. - Fri. 7:00 - 5:30; Sat. 8:30 - 4:30 & Sun. 9:00 - 3:00

Some produ