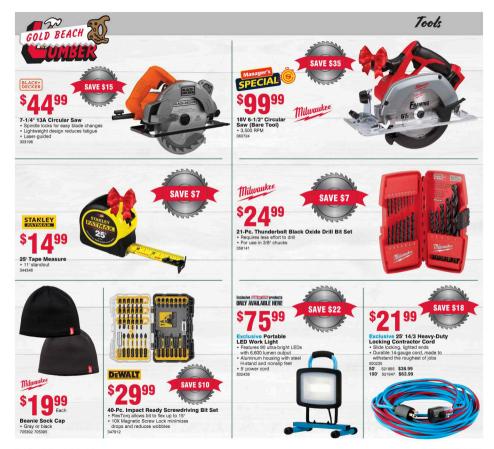

## SALE DATES: DECEMBER 2 - 16



Sale Dates: December 2 - 16 • Follow us on 📢 🖸 👉 @goldbeachlumber for exclusive offers and promotions!

Not all products available in all stores.

GOLD BEACH

BV: DEC 2022 P5531 (1)



## Holiday Lighting







Make the season bright





35-Bulb Mini String Light Set • Multi-color or clear 903139 905383





50-Bulb Mini String Light Set • Multi-color or clear 916427 910759



\$699 Each 100-Bulb Mini String Light Set

• Multi-color or clear 938604 931303















Grills



· Swiveling head for

at any angle

800411 Model #6750

temperature reading

wake-up, and magnetic mounting · Includes mini thermometer, 48" meat probe, probe wrap, colored probe indicator, battery, and magnetic disc 601919 Model #7202 Phone not included.

**Cleaning Brush** 

on metal handle

894770 Model #6277

· Stainless steel bristles

GOLD BEACH GOLD BOOLD Beach Lumber Yard

Gold Beach Location 28680 Hunter Creek Loop Gold Beach, OR 97444 (541) 247-6617 Mon. - Fri. 7:30 - 5:30; Sat. & Sun. 9:00 - 3:00

## Port Orford Location 1935 Oregon St. Port Orford, OR 97465 (541) 366-2222 Mon. - Fri. 7:30 - 5:30; Sat. & Sun. 9:00 - 3:00

Harbor Location 16016 Highway 101 Brookings, OR 97415 (541) 469-6617 Mon. - Fri. 7:00 - 5:30; Sat. 8:30 - 4:30 & Sun. 9:00 - 3:00

Some product