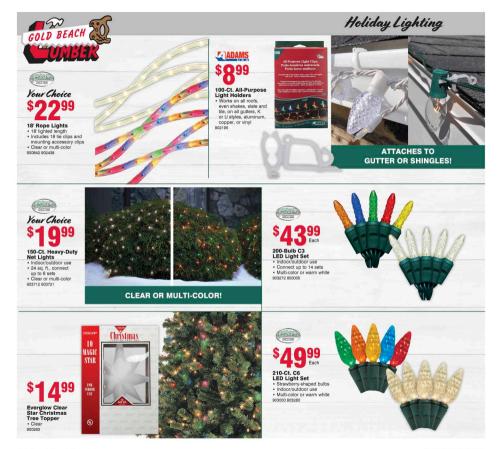

## Holiday Lighting

Make the season bright

35-Bulb Mini String Light Set • Multi-color or clear 903139 905383

50-Bulb Mini String Light Set • Multi-color or clear 916427 910759

\$699 Each 100-Bulb Mini String Light Set