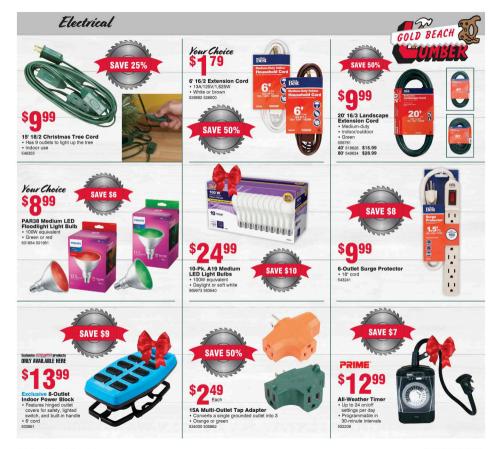

## Holiday Lighting

Make the season bright

35-Bulb Mini String Light Set • Multi-color or clear 903139 905383

50-Bulb Mini String Light Set • Multi-color or clear 916427 910759

\$699 Each 100-Bulb Mini String Light Set