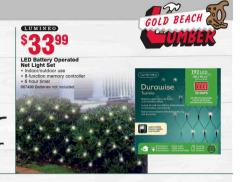

## SALE DATES: DECEMBER 2 - 16



Sale Dates: December 2 - 16 • Follow us on 📢 🖸 👉 @goldbeachlumber for exclusive offers and promotions!

Not all products available in all stores.

GOLD BEACH

BV: DEC 2022 P5531 (1)



## Holiday Lighting







Make the season bright





35-Bulb Mini String Light Set • Multi-color or clear 903139 905383





50-Bulb Mini String Light Set • Multi-color or clear 916427 910759



\$699 Each 100-Bulb Mini String Light Set

• Multi-color or clear 938604 931303















Grills



· Swiveling head for

at any angle

800411 Model #6750

temperature reading

wake-up, and magnetic mounting · Includes mini thermometer, 48" meat probe, probe wrap, colored probe indicator, battery, and magnetic disc 601919 Model #7202 Phone not included.

**Cleaning Brush** 

on metal handle

894770 Model #6277

· Stainless steel bristles

GOLD BEACH GOLD BOOLD Beach Lumber Yard

Gold Beach Location 28680 Hunter Creek Loop Gold Beach, OR 97444 (541) 247-6617 Mon. - Fri. 7:30 - 5:30; Sat. & Sun. 9:00 - 3:00

## Port