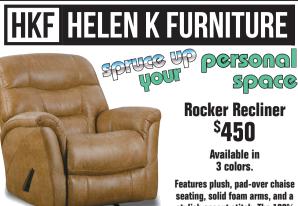

# ilse a flo

seating, solid foam arms, and a stylish accent stitch. The 100% polyester cover is easy to maintain

Home Stretch

13480 Hwy.43 - Russellville, AL 256-332-0965 WWW.HELENKFURNITUREINC.COM

s. Fri. Sat.: 9:00 AM - 6:00 PM • Wednesday: 9:00 AM - 5:00 PM • Sunday: Closed