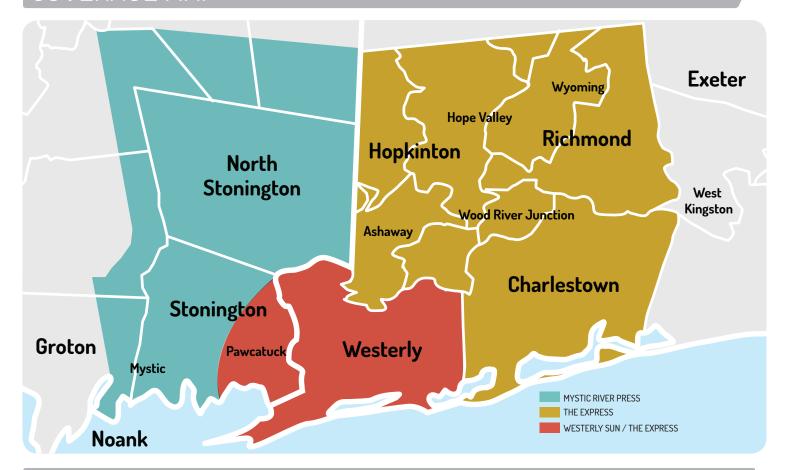

THE EXPRESS - 23,680 circ. Serving Pawcatuck CT & Southern RI. Weekly

OPEN RATE 6-WEEK RATE 12-WEEK RATE 24-WEEK RATE 48-WEEK RATE SOLO \$19.00 \$16.00 \$15.00 \$13.00 \$10.00 \$10.00 \$10.00 \$10.00 \$10.00 \$10.00 \$10.00 \$10.00 \$10.00 \$10.00 \$10.00 \$10.00 \$10.00 \$10.00 \$10.00 \$10.00 \$10.00 \$10.00 \$10.00 \$10.00 \$10.00 \$10.00 \$10.00 \$10.00 \$10.00 \$10.00 \$10.00 \$10.00 \$10.00 \$10.00 \$10.00 \$10.00 \$10.00 \$10.00 \$10.00 \$10.00 \$10.00 \$10.00 \$10.00 \$10.00 \$10.00 \$10.00 \$10.00 \$10.00 \$10.00 \$10.00 \$10.00 \$10.00 \$10.00 \$10.00 \$10.00 \$10.00 \$10.00 \$10.00 \$10.00 \$10.00 \$10.00 \$10.00 \$10.00 \$10.00 \$10.00 \$10.00 \$10.00 \$10.00 \$10.00 \$10.00 \$10.00 \$10.00 \$10.00 \$10.00 \$10.00 \$10.00 \$10.00 \$10.00 \$10.00 \$10.00 \$10.00 \$10.00 \$10.00 \$10.00 \$10.00 \$10.00 \$10.00 \$10.00 \$10.00 \$10.00 \$10.00 \$10.00 \$10.00 \$10.00 \$10.00 \$10.00 \$10.00 \$10.00 \$10.00 \$10.00 \$10.00 \$10.00 \$10.00 \$10.00 \$10.00 \$10.00 \$10.00 \$10.00 \$10.00 \$10.00 \$10.00 \$10.00 \$10.00 \$10.00 \$10.00 \$10.00 \$10.00 \$10.00 \$10.00 \$10.00 \$10.00 \$10.00 \$10.00 \$10.00 \$10.00 \$10.00 \$10.00 \$10.00 \$10.00 \$10.00 \$10.00 \$10.00 \$10.00 \$10.00 \$10.00 \$10.00 \$10.00 \$10.00 \$10.00 \$10.00 \$10.00 \$10.00 \$10.00 \$10.00 \$10.00 \$10.00 \$10.00 \$10.00 \$10.00 \$10.00 \$10.00 \$10.00 \$10.00 \$10.00 \$10.00 \$10.00 \$10.00 \$10.00 \$10.00 \$10.00 \$10.00 \$10.00 \$10.00 \$10.00 \$10.00 \$10.00 \$10.00 \$10.00 \$10.00 \$10.00 \$10.00 \$10.00 \$10.00 \$10.00 \$10.00 \$10.00 \$10.00 \$10.00 \$10.00 \$10.00 \$10.00 \$10.00 \$10.00 \$10.00 \$10.00 \$10.00 \$10.00 \$10.00 \$10.00 \$10.00 \$10.00 \$10.00 \$10.00 \$10.00 \$10.00 \$10.00 \$10.00 \$10.00 \$10.00 \$10.00 \$10.00 \$10.00 \$10.00 \$10.00 \$10.00 \$10.00 \$10.00 \$10.00 \$10.00 \$10.00 \$10.00 \$10.00 \$10.00 \$10.00 \$10.00 \$10.00 \$10.00 \$10.00 \$10.00 \$10.00 \$10.00 \$10.00 \$10.00 \$10.00 \$10.00 \$10.00 \$10.00 \$10.00 \$10.00 \$10.00 \$10.00 \$10.00 \$10.00 \$10.00 \$10.00 \$10.00 \$10.00 \$10.00 \$10.00 \$10.00 \$10.00 \$10.00 \$10.00 \$10.00 \$10.00 \$10.00 \$10.00 \$10.00 \$10.00 \$10.00 \$10.00 \$10.00 \$10.00 \$10.00 \$10.00 \$10.00 \$10.00 \$10.00 \$10.00 \$10.00 \$10.00 \$10.00 \$10.00 \$10.00 \$10.00 \$10.00 \$10.00 \$10.00 \$10.00 \$10.00 \$10.00 \$10.00 \$10.00 \$10.00 \$10.00 \$10.00 \$10.00 \$10.00 \$10.00 \$10.00 \$10.00 \$10.00 \$10.00

MYSTIC RIVER PRESS -13,409 circ. Serving Stonington to Mystic, Noank. Weekly

For color add \$2.00 pci to above rates.

The Mystic River Press publishes every Thursday & is requested by more than 50% of readership. (2nd class requester mail)

The Express published every Thursday & is delivered to non subscribers in Westerly/Pawcatuck. It has 100% coverage Charlestown/Wood River area.