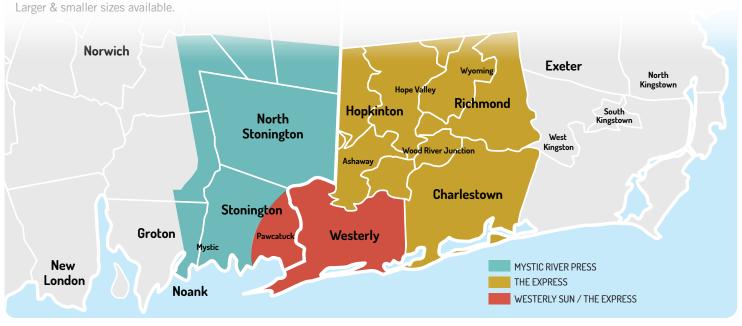

THE EXPRESS - 23,680 circ. Serving Pawcatuck CT & Southern RI. Weekly

OPEN RATE 6-WEEK RATE 12-WEEK RATE 24-WEEK RATE 48-WEEK RATE SOLO \$19.00 \$16.00 \$15.00 \$13.00 \$10.00 \$10.00 \$10.00 \$10.00 \$10.00 \$10.00 \$10.00 \$10.00 \$10.00 \$10.00 \$10.00 \$10.00 \$10.00 \$10.00 \$10.00 \$10.00 \$10.00 \$10.00 \$10.00 \$10.00 \$10.00 \$10.00 \$10.00 \$10.00 \$10.00 \$10.00 \$10.00 \$10.00 \$10.00 \$10.00 \$10.00 \$10.00 \$10.00 \$10.00 \$10.00 \$10.00 \$10.00 \$10.00 \$10.00 \$10.00 \$10.00 \$10.00 \$10.00 \$10.00 \$10.00 \$10.00 \$10.00 \$10.00 \$10.00 \$10.00 \$10.00 \$10.00 \$10.00 \$10.00 \$10.00 \$10.00 \$10.00 \$10.00 \$10.00 \$10.00 \$10.00 \$10.00 \$10.00 \$10.00 \$10.00 \$10.00 \$10.00 \$10.00 \$10.00 \$10.00 \$10.00 \$10.00 \$10.00 \$10.00 \$10.00 \$10.00 \$10.00 \$10.00 \$10.00 \$10.00 \$10.00 \$10.00 \$10.00 \$10.00 \$10.00 \$10.00 \$10.00 \$10.00 \$10.00 \$10.00 \$10.00 \$10.00 \$10.00 \$10.00 \$10.00 \$10.00 \$10.00 \$10.00 \$10.00 \$10.00 \$10.00 \$10.00 \$10.00 \$10.00 \$10.00 \$10.00 \$10.00 \$10.00 \$10.00 \$10.00 \$10.00 \$10.00 \$10.00 \$10.00 \$10.00 \$10.00 \$10.00 \$10.00 \$10.00 \$10.00 \$10.00 \$10.00 \$10.00 \$10.00 \$10.00 \$10.00 \$10.00 \$10.00 \$10.00 \$10.00 \$10.00 \$10.00 \$10.00 \$10.00 \$10.00 \$10.00 \$10.00 \$10.00 \$10.00 \$10.00 \$10.00 \$10.00 \$10.00 \$10.00 \$10.00 \$10.00 \$10.00 \$10.00 \$10.00 \$10.00 \$10.00 \$10.00 \$10.00 \$10.00 \$10.00 \$10.00 \$10.00 \$10.00 \$10.00 \$10.00 \$10.00 \$10.00 \$10.00 \$10.00 \$10.00 \$10.00 \$10.00 \$10.00 \$10.00 \$10.00 \$10.00 \$10.00 \$10.00 \$10.00 \$10.00 \$10.00 \$10.00 \$10.00 \$10.00 \$10.00 \$10.00 \$10.00 \$10.00 \$10.00 \$10.00 \$10.00 \$10.00 \$10.00 \$10.00 \$10.00 \$10.00 \$10.00 \$10.00 \$10.00 \$10.00 \$10.00 \$10.00 \$10.00 \$10.00 \$10.00 \$10.00 \$10.00 \$10.00 \$10.00 \$10.00 \$10.00 \$10.00 \$10.00 \$10.00 \$10.00 \$10.00 \$10.00 \$10.00 \$10.00 \$10.00 \$10.00 \$10.00 \$10.00 \$10.00 \$10.00 \$10.00 \$10.00 \$10.00 \$10.00 \$10.00 \$10.00 \$10.00 \$10.00 \$10.00 \$10.00 \$10.00 \$10.00 \$10.00 \$10.00 \$10.00 \$10.00 \$10.00 \$10.00 \$10.00 \$10.00 \$10.00 \$10.00 \$10.00 \$10.00 \$10.00 \$10.00 \$10.00 \$10.00 \$10.00 \$10.00 \$10.00 \$10.00 \$10.00 \$10.00 \$10.00 \$10.00 \$10.00 \$10.00 \$10.00 \$10.00 \$10.00 \$10.00 \$10.00 \$10.00 \$10.00 \$10.00 \$10.00 \$10.00 \$10.00 \$10.00 \$10.00 \$10.00 \$10.00 \$10.00 \$10.00 \$10.00 \$10.00 \$10.00 \$10.00

MYSTIC RIVER PRESS -13,409 circ. Serving Stonington to Mystic, Noank. Weekly

For color add \$2.00 pci to above rates.

#### Preprint Distribution By Zones Or Zip Code

5,000 Minimum Pieces

THESUN

MYSTIC RIVER PRESS

THE EXPRESS

| INSERT BY ZONE AVAILABLE |                           |                  | INSERT BY ZIP AVAILABLE |             |                         |                    |
|--------------------------|---------------------------|------------------|-------------------------|-------------|-------------------------|--------------------|
|                          | THE WESTERLY SUN - SUBSCR |                  | BSCRIBERS               | COMMU       | NITY WEEKLY NEWSPAPE    | RS (MAILED)        |
|                          | ZIP CODES                 | AREA TOWN        | The Westerly Sun        | The ExPress | Mystic River Press (CT) | TOTAL DISTRIBUTION |
|                          | 02891                     | Westerly, RI     | 3,013                   | 10,948      |                         | 13,961             |
| Zone 1                   | 02808                     | Bradford RI      | 212                     | 781         |                         | 993                |
| Zoi                      | 06379                     | Pawcatuck, CT    | 901                     | 3,799       |                         | 4,700              |
|                          | Zone 1 Tota               | ALS -WESTERLY    | 4,126                   | 15,528      |                         | 19,654             |
|                          | 06359                     | N. Stonington    | 189                     |             | 2,309                   | 2,498              |
|                          | 06378                     | Stonington       | 117                     |             | 3,011                   | 3,128              |
|                          | 06355                     | Mystic           | 55                      |             | 6,055                   | 6,110              |
|                          | 06372                     | Old Mystic       | 24                      |             | 561                     | 585                |
|                          | 06388                     | West Mystic      | 31                      |             | 189                     | 220                |
|                          | 06340                     | Lg. Point/Noank  |                         |             | 1,231                   | 1,231              |
|                          | ZONE 2 TOTA               | LS - REST OF CT  | 416                     |             | 13,356                  | 13,772             |
|                          | 02804                     | Ashaway          | 202                     | 1,017       |                         | 1,219              |
|                          | 02832                     | Hope Valley      | 71                      | 1,698       |                         | 1,769              |
|                          | 02894                     | Wood River Jct   | 118                     | 260         |                         | 378                |
| က                        | 02898                     | Wyoming          | 190                     | 604         |                         | 794                |
| Zone                     | 02812                     | Carolina         |                         | 451         |                         | 451                |
| 7                        | 02833                     | Hopkinton        |                         | 202         |                         | 202                |
|                          | 02813                     | Charlestown      | 302                     | 3,901       |                         | 4,203              |
|                          | 02875                     | Shannock         |                         | Incl Above  |                         |                    |
|                          | ZONE 3 TOTA               | ALS - REST OF RI | 883                     | 8,133       |                         | 9,016              |
|                          | GRAND T                   | TOTALS           | 5,425                   | 23,661      | 13,356                  | 42,442             |

The Mystic River Press publishes every Thursday & is requested by more than 50% of readership. (2nd class requester mail)

The Express published every Thursday & is delivered to non subscribers in Westerly/Pawcatuck. It has 100% coverage Charlestown/Wood River area.