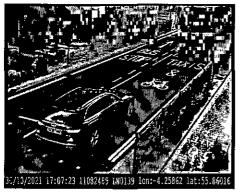

| Charge Notice Number:                                       | GP71005843          |
|-------------------------------------------------------------|---------------------|
| Vehicle Registration Mark:                                  | GL21OPH             |
| Contravention:                                              | Being in a Bus Lane |
| Detection Date & Time of alleged<br>Bus Lane Contravention: | 30/10/2021 17:07    |
| Location of Contravention:                                  | Hope Street         |
| Date of Posting:                                            | 09/11/2021          |

### Section 1: Charge Notice Details

Glasgow City Council believe that a Charge of £60:00 is payable for the alleged contravention of **Being in a Bus Lane**, as outlined by the **Transport (Scotland) Act 2001.** The alleged contravention was captured by an approved device. The photographs below, in the Authority's opinion, establish the contravention.