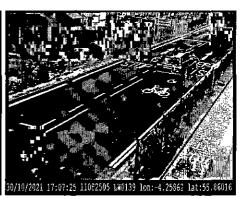

| Charge Notice Number:                                       | GP71005843          |
|-------------------------------------------------------------|---------------------|
| Vehicle Registration Mark:                                  | GL21OPH             |
| Contravention:                                              | Being in a Bus Lane |
| Detection Date & Time of alleged<br>Bus Lane Contravention: | 30/10/2021 17:07    |
| Location of Contravention:                                  | Hope Street         |
| Date of Posting:                                            | 09/11/2021          |

### Section 1: Charge Notice Details

Glasgow City Council believe that a Charge of £60:00 is payable for the alleged contravention of **Being in a Bus Lane**, as outlined by the **Transport (Scotland) Act 2001.** The alleged contravention was captured by an approved device. The photographs below, in the Authority's opinion, establish the contravention.