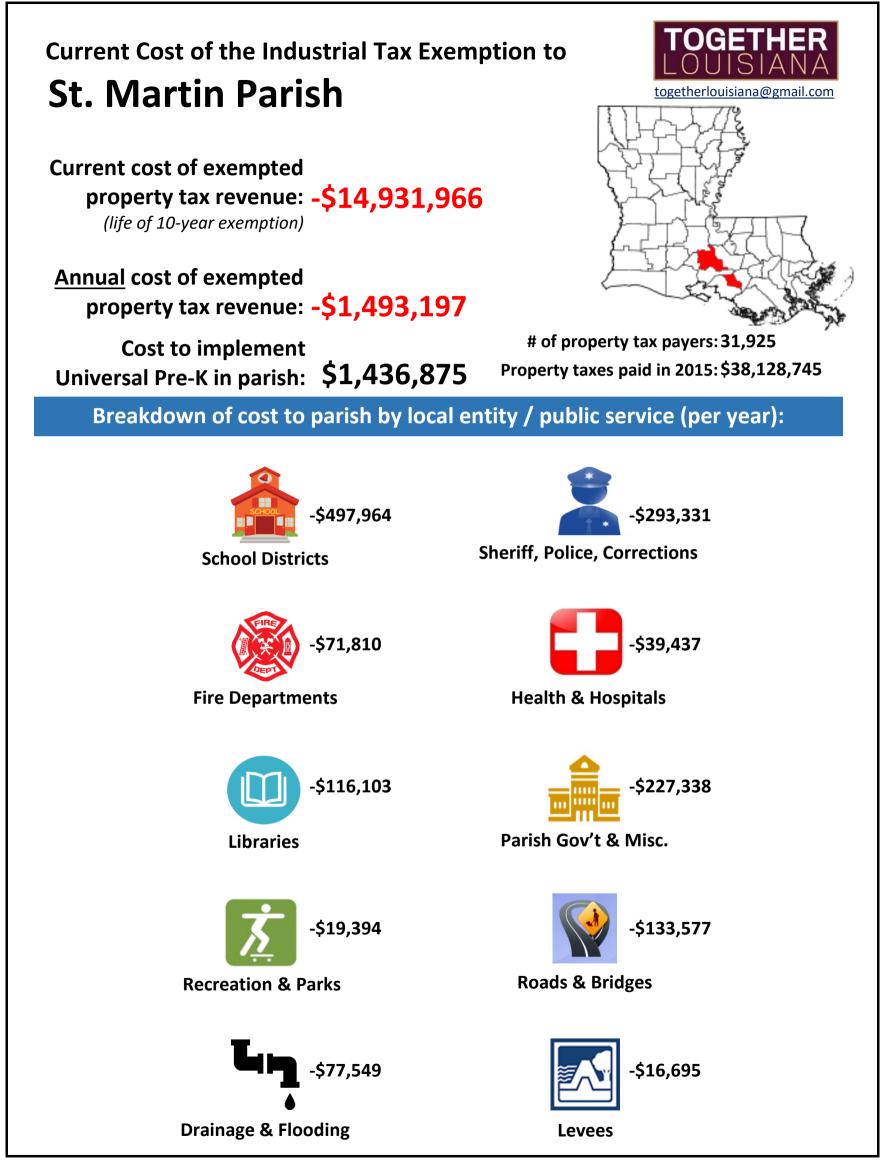

| Sources:                                                                                                                                  |                                                        |                                                                              |                                            | Breakdown of foregone property tax revenue by local jurisdiction or public service: |                                             |                         |                     |              |              |                       |                    |                     |                |                                              |     |                                    |
|-------------------------------------------------------------------------------------------------------------------------------------------|--------------------------------------------------------|------------------------------------------------------------------------------|--------------------------------------------|-------------------------------------------------------------------------------------|---------------------------------------------|-------------------------|---------------------|--------------|--------------|-----------------------|--------------------|---------------------|----------------|----------------------------------------------|-----|------------------------------------|
| LA Economic Development, "Assessors Reports: Industrial Tax Exemption"<br>(pulled 6/10/2016) ; LA Tax Commission, "Annual Report" (2015). |                                                        |                                                                              |                                            |                                                                                     |                                             | •                       |                     |              |              |                       |                    | L                   |                |                                              |     |                                    |
|                                                                                                                                           | Total local                                            | 10-year subsidy                                                              | 1-year subsidy                             | SCHOOL                                                                              |                                             |                         |                     |              |              |                       |                    |                     | ₩ <b>_</b> \`1 | L                                            |     |                                    |
| Parish                                                                                                                                    | property tax<br>revenue paid<br>by taxpayers<br>(2015) | Total foregone<br>property tax revenue<br>currently authorized<br>under ITEP | Annual foregone<br>property tax<br>revenue | School<br>Districts                                                                 | Sheriff/Police,<br>Corrections <sup>1</sup> | Parish Gov't<br>& Misc. | Health <sup>2</sup> | Libraries    | Fire         | Recreation<br>& Parks | Roads &<br>Bridges | Drainage & Flooding | Levees         | # permanent<br>jobs<br>attributed to<br>ITEP | Put | blic subsidy<br>per job<br>created |
| Lincoln                                                                                                                                   | \$34,125,543                                           | -\$58,657,785                                                                | -\$5,865,779                               | -\$3,157,037                                                                        | -\$822,446                                  | -\$957,579              | \$0                 | -\$422,703   | -\$112,473   | -\$87,465             | -\$306,075         | \$0                 | \$0            | 208                                          | \$  | 282,009                            |
| Livingston                                                                                                                                | \$55,015,019                                           | -\$9,341,807                                                                 | -\$934,181                                 | -\$300,880                                                                          | -\$202,990                                  | -\$112,923              | -\$20,790           | -\$91,474    | -\$87,102    | -\$62,799             | -\$41,579          | -\$13,644           | \$0            | 526                                          | \$  | 17,760                             |
| Morehouse                                                                                                                                 | \$12,017,883                                           | -\$28,453,836                                                                | -\$2,845,384                               | -\$1,265,078                                                                        | -\$179,105                                  | -\$301,811              | -\$314,910          | -\$108,566   | -\$362,080   | \$0                   | -\$183,041         | -\$89,664           | -\$41,129      | 107                                          | \$  | 265,924                            |
| Natchitoches                                                                                                                              | \$29,431,154                                           | -\$69,566,561                                                                | -\$6,956,656                               | -\$2,095,067                                                                        | -\$1,394,675                                | -\$1,384,403            | -\$629,680          | -\$543,570   | -\$460,470   | \$0                   | -\$254,551         | \$0                 | -\$194,240     | 584                                          | \$  | 119,121                            |
| Orleans                                                                                                                                   | \$574,147,166                                          | -\$133,234,742                                                               | -\$13,323,474                              | -\$3,714,988                                                                        | -\$921,163                                  | -\$5,853,324            | \$0                 | -\$462,426   | -\$691,590   | -\$517,360            | -\$155,782         | \$0                 | -\$1,006,843   | 1,865                                        | \$  | 71,440                             |
| Ouachita                                                                                                                                  | \$96,604,527                                           | -\$117,732,463                                                               | -\$11,773,246                              | -\$5,115,665                                                                        | -\$2,979,976                                | -\$792,676              | -\$272,497          | -\$929,455   | -\$1,221,067 | -\$193,073            | -\$3,314           | \$0                 | -\$265,523     | 2,610                                        | \$  | 45,108                             |
| Plaquemines                                                                                                                               | \$71,294,584                                           | -\$88,933,724                                                                | -\$8,893,372                               | -\$3,312,791                                                                        | -\$2,232,504                                | -\$2,149,718            | -\$857,716          | -\$135,715   | \$0          | \$0                   | -\$204,929         | \$0                 | \$0            | 170                                          | \$  | 523,140                            |
| Pointe Coupee                                                                                                                             | \$24,145,357                                           | -\$14,749,627                                                                | -\$1,474,963                               | -\$465,853                                                                          | -\$419,740                                  | -\$176,491              | \$0                 | -\$109,913   | -\$170,950   | \$0                   | -\$22,537          | \$0                 | -\$109,479     | 14                                           | \$  | 1,053,545                          |
| Rapides                                                                                                                                   | \$87,106,320                                           | -\$278,846,662                                                               | -\$27,884,666                              | -\$11,587,676                                                                       | -\$4,180,056                                | -\$3,411,645            | -\$253,775          | -\$1,695,007 | -\$3,227,826 | -\$517,239            | -\$2,278,632       | -\$103,527          | -\$629,284     | 1,794                                        | \$  | 155,433                            |
| Red River                                                                                                                                 | \$22,971,097                                           | -\$56,845,090                                                                | -\$5,684,509                               | -\$2,562,425                                                                        | -\$836,051                                  | -\$1,132,383            | -\$115,864          | -\$406,135   | -\$451,260   | \$0                   | \$0                | \$0                 | -\$180,390     | 150                                          | \$  | 378,967                            |
| Richland                                                                                                                                  | \$14,465,504                                           | -\$22,968,786                                                                | -\$2,296,879                               | -\$834,057                                                                          | -\$345,077                                  | -\$402,449              | -\$318,646          | -\$215,109   | -\$84,789    | \$0                   | \$0                | \$0                 | -\$96,751      | 356                                          | \$  | 64,519                             |
| Sabine                                                                                                                                    | \$16,358,280                                           | -\$8,223,346                                                                 | -\$822,335                                 | -\$321,354                                                                          | -\$116,995                                  | -\$115,394              | -\$8,958            | -\$45,237    | -\$93,655    | \$0                   | -\$120,742         | \$0                 | \$0            | 72                                           | \$  | 114,213                            |
| St Bernard                                                                                                                                | \$45,007,644                                           | -\$143,469,579                                                               | -\$14,346,958                              | -\$4,129,044                                                                        | -\$3,127,735                                | -\$1,369,505            | -\$878,783          | -\$377,204   | -\$2,802,218 | -\$221,224            | -\$310,937         | \$0                 | -\$1,130,308   | 44                                           | \$  | 3,260,672                          |
| St Charles                                                                                                                                | \$147,391,783                                          | -\$1,291,787,246                                                             | -\$129,178,725                             | -\$61,385,251                                                                       | -\$23,360,743                               | -\$11,592,298           | -\$6,913,545        | -\$4,898,933 | -\$1,684,354 | -\$3,269,623          | -\$7,670,451       | \$0                 | -\$8,403,527   | 282                                          | \$  | 4,580,806                          |
| St Helena                                                                                                                                 | \$7,559,470                                            | -\$2,509,934                                                                 | -\$250,993                                 | -\$74,203                                                                           | -\$38,714                                   | -\$23,398               | -\$37,736           | -\$4,288     | -\$25,870    | -\$3,006              | -\$43,779          | \$0                 | \$0            | 11                                           | \$  | 228,176                            |
| St James                                                                                                                                  | \$61,811,773                                           | -\$667,635,661                                                               | -\$66,763,566                              | -\$27,253,167                                                                       | -\$16,182,172                               | -\$6,370,847            | -\$3,744,439        | -\$1,872,214 | -\$2,875,923 | -\$638,434            | -\$3,659,612       | -\$1,872,214        | -\$2,294,544   | 798                                          | \$  | 836,636                            |
| St John the Baptist                                                                                                                       | \$53,096,418                                           | -\$808,703,811                                                               | -\$80,870,381                              | -\$27,010,416                                                                       | -\$24,042,079                               | -\$15,758,669           | -\$659,629          | -\$6,829,904 | \$0          | -\$1,546,004          | -\$2,606,771       | \$0                 | -\$2,416,909   | 228                                          | \$  | 3,546,947                          |
| St Landry                                                                                                                                 | \$36,852,623                                           | -\$15,232,991                                                                | -\$1,523,299                               | -\$516,305                                                                          | -\$131,682                                  | -\$129,627              | -\$58,274           | -\$10,447    | -\$351,555   | \$0                   | -\$171,382         | -\$126,912          | -\$27,115      | 54                                           | \$  | 282,092                            |
| St Martin                                                                                                                                 | \$38,128,745                                           | -\$14,931,966                                                                | -\$1,493,197                               | -\$497,964                                                                          | -\$293,331                                  | -\$227,338              | -\$39,437           | -\$116,103   | -\$71,810    | -\$19,394             | -\$133,577         | -\$77,549           | -\$16,695      | 726                                          | \$  | 20,567                             |
| St Mary                                                                                                                                   | \$60,419,413                                           | -\$89,729,404                                                                | -\$8,972,940                               | -\$3,364,193                                                                        | -\$1,111,647                                | -\$1,793,283            | -\$366,112          | -\$468,600   | -\$276,901   | -\$388,649            | \$0                | -\$742,399          | -\$461,156     | 1,498                                        | \$  | 59,899                             |
| St Tammany                                                                                                                                | \$278,176,492                                          | -\$23,783,124                                                                | -\$2,378,312                               | -\$1,067,104                                                                        | -\$225,534                                  | -\$373,020              | -\$66,177           | -\$98,447    | -\$435,389   | -\$77,906             | -\$638             | -\$34,099           | \$0            | 366                                          | \$  | 64,981                             |
| Tangipahoa                                                                                                                                | \$49,969,597                                           | -\$17,520,524                                                                | -\$1,752,052                               | -\$260,823                                                                          | -\$405,296                                  | -\$324,876              | -\$86,285           | -\$114,532   | -\$206,405   | -\$165,415            | -\$20,778          | -\$167,640          | \$0            | 509                                          | \$  | 34,421                             |
| Terrebonne                                                                                                                                | \$82,099,750                                           | -\$60,357,048                                                                | -\$6,035,705                               | -\$973,144                                                                          | -\$634,543                                  | -\$1,891,321            | -\$138,640          | \$0          | -\$909,698   | -\$666,287            | -\$5,562           | -\$490,571          | -\$325,937     | 2,078                                        | \$  | 29,046                             |
| Union                                                                                                                                     | \$12,923,305                                           | -\$6,842,156                                                                 | -\$684,216                                 | -\$299,804                                                                          | -\$46,602                                   | -\$128,710              | -\$51,761           | -\$27,793    | -\$37,324    | \$0                   | -\$92,222          | \$0                 |                | 1,372                                        | \$  | 4,987                              |
| Vermilion                                                                                                                                 | \$34,842,253                                           | -\$9,249,649                                                                 |                                            | -\$392,405                                                                          | -\$92,040                                   | -\$105,528              | -\$46,948           | -\$48,098    | -\$19,068    | \$0                   | -\$98,132          |                     |                |                                              | \$  | 83,330                             |
| Vernon                                                                                                                                    | \$17,121,789                                           | -\$762,375                                                                   | -\$76,238                                  | -\$33,715                                                                           | -\$12,718                                   | -\$14,731               | -\$2,031            | -\$4,964     | \$0          | \$0                   | -\$8,079           | \$0                 | \$0            | 43                                           | \$  | 17,730                             |
| Washington                                                                                                                                | \$19,963,727                                           | -\$40,151,810                                                                | -\$4,015,181                               | -\$1,669,561                                                                        | -\$429,238                                  | -\$498,398              | -\$403,099          | -\$164,679   | -\$344,353   | \$0                   | -\$505,852         | \$0                 | \$0            | 52                                           | \$  | 772,150                            |
| Webster                                                                                                                                   | \$26,068,212                                           | -\$33,979,061                                                                | -\$3,397,906                               | -\$1,449,451                                                                        | -\$593,539                                  | -\$403,292              | \$0                 | -\$420,452   | -\$420,223   | \$0                   | -\$110,949         | \$0                 | \$0            | 351                                          | \$  | 96,806                             |
| West Baton Rouge                                                                                                                          | \$34,900,744                                           | -\$371,147,605                                                               | -\$37,114,761                              | -\$13,564,865                                                                       | -\$6,957,455                                | -\$7,135,108            | -\$674,138          | -\$1,771,773 | \$0          | -\$2,160,699          | \$0                |                     | -\$1,739,316   | 874                                          | \$  | 424,654                            |
| West Carroll                                                                                                                              | \$4,021,786                                            | -\$45,282                                                                    | -\$4,528                                   | -\$1,787                                                                            | -\$853                                      | -\$723                  | \$0                 | -\$311       | \$0          | \$0                   | -\$664             | -\$92               | -\$99          | 0                                            |     | 00                                 |
| West Feliciana                                                                                                                            | \$21,831,975                                           | -\$39,221,379                                                                | -\$3,922,138                               | -\$1,769,794                                                                        | -\$698,861                                  | -\$876,348              | -\$172,255          | -\$130,424   | -\$274,456   | \$0                   | \$0                | \$0                 | \$0            | 103                                          | \$  | 380,790                            |
| Winn                                                                                                                                      | \$6,637,750                                            | -\$4,878,469                                                                 | -\$487,847                                 | -\$203,341                                                                          | -\$98,386                                   | -\$45,613               | -\$15,413           | -\$61,220    | -\$44,177    | \$0                   | -\$19,697          | \$0                 | \$0            | 5                                            | \$  | 975,694                            |