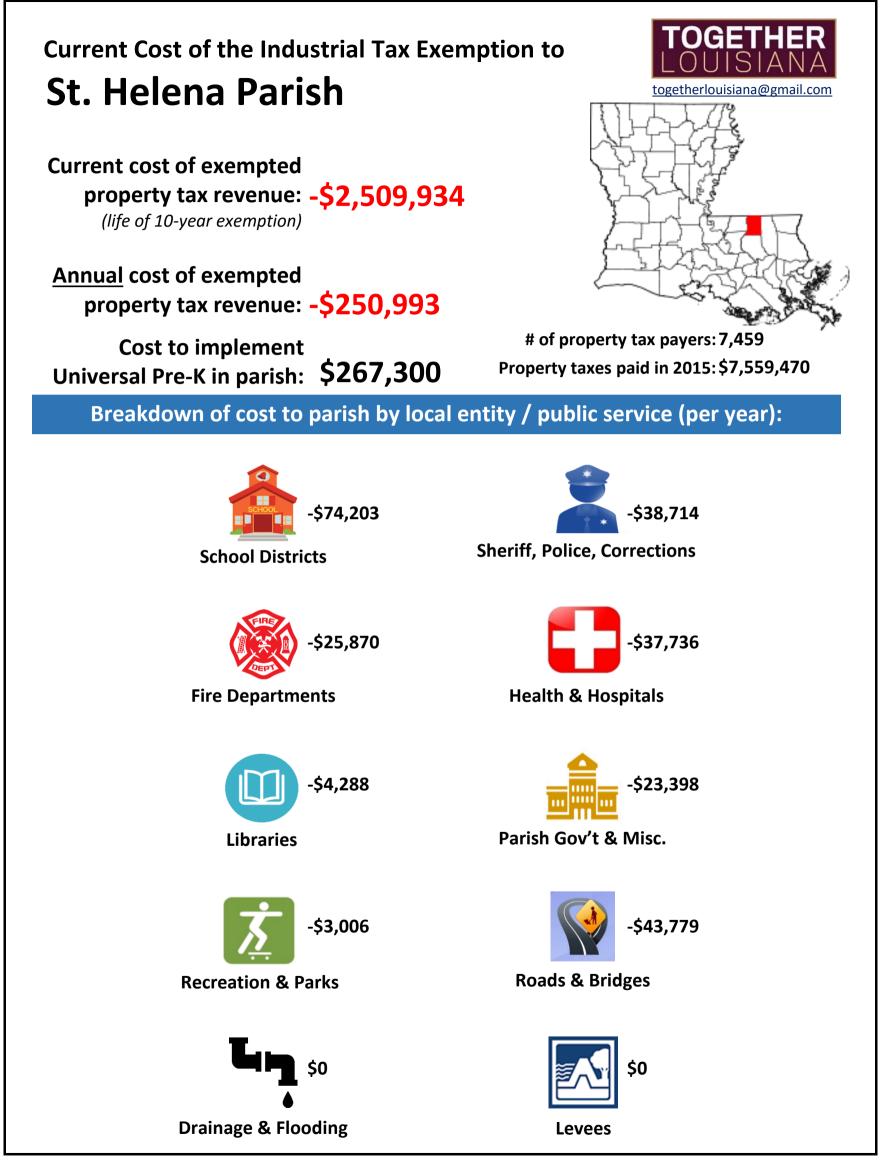

| Sources:                                                                                                                                  |                                                        |                                                                              |                                            | Breakdown of foregone property tax revenue by local jurisdiction or public service: |                                             |                         |                     |              |              |                       |                    |                     |                |                                              |     |                                    |
|-------------------------------------------------------------------------------------------------------------------------------------------|--------------------------------------------------------|------------------------------------------------------------------------------|--------------------------------------------|-------------------------------------------------------------------------------------|---------------------------------------------|-------------------------|---------------------|--------------|--------------|-----------------------|--------------------|---------------------|----------------|----------------------------------------------|-----|------------------------------------|
| LA Economic Development, "Assessors Reports: Industrial Tax Exemption"<br>(pulled 6/10/2016) ; LA Tax Commission, "Annual Report" (2015). |                                                        |                                                                              |                                            |                                                                                     |                                             | •                       |                     |              |              |                       |                    | L                   |                |                                              |     |                                    |
|                                                                                                                                           | Total local                                            | 10-year subsidy                                                              | 1-year subsidy                             | SCHOOL                                                                              |                                             |                         |                     |              |              |                       |                    |                     | ₩ <b>_</b> \`1 | L                                            |     |                                    |
| Parish                                                                                                                                    | property tax<br>revenue paid<br>by taxpayers<br>(2015) | Total foregone<br>property tax revenue<br>currently authorized<br>under ITEP | Annual foregone<br>property tax<br>revenue | School<br>Districts                                                                 | Sheriff/Police,<br>Corrections <sup>1</sup> | Parish Gov't<br>& Misc. | Health <sup>2</sup> | Libraries    | Fire         | Recreation<br>& Parks | Roads &<br>Bridges | Drainage & Flooding | Levees         | # permanent<br>jobs<br>attributed to<br>ITEP | Put | blic subsidy<br>per job<br>created |
| Lincoln                                                                                                                                   | \$34,125,543                                           | -\$58,657,785                                                                | -\$5,865,779                               | -\$3,157,037                                                                        | -\$822,446                                  | -\$957,579              | \$0                 | -\$422,703   | -\$112,473   | -\$87,465             | -\$306,075         | \$0                 | \$0            | 208                                          | \$  | 282,009                            |
| Livingston                                                                                                                                | \$55,015,019                                           | -\$9,341,807                                                                 | -\$934,181                                 | -\$300,880                                                                          | -\$202,990                                  | -\$112,923              | -\$20,790           | -\$91,474    | -\$87,102    | -\$62,799             | -\$41,579          | -\$13,644           | \$0            | 526                                          | \$  | 17,760                             |
| Morehouse                                                                                                                                 | \$12,017,883                                           | -\$28,453,836                                                                | -\$2,845,384                               | -\$1,265,078                                                                        | -\$179,105                                  | -\$301,811              | -\$314,910          | -\$108,566   | -\$362,080   | \$0                   | -\$183,041         | -\$89,664           | -\$41,129      | 107                                          | \$  | 265,924                            |
| Natchitoches                                                                                                                              | \$29,431,154                                           | -\$69,566,561                                                                | -\$6,956,656                               | -\$2,095,067                                                                        | -\$1,394,675                                | -\$1,384,403            | -\$629,680          | -\$543,570   | -\$460,470   | \$0                   | -\$254,551         | \$0                 | -\$194,240     | 584                                          | \$  | 119,121                            |
| Orleans                                                                                                                                   | \$574,147,166                                          | -\$133,234,742                                                               | -\$13,323,474                              | -\$3,714,988                                                                        | -\$921,163                                  | -\$5,853,324            | \$0                 | -\$462,426   | -\$691,590   | -\$517,360            | -\$155,782         | \$0                 | -\$1,006,843   | 1,865                                        | \$  | 71,440                             |
| Ouachita                                                                                                                                  | \$96,604,527                                           | -\$117,732,463                                                               | -\$11,773,246                              | -\$5,115,665                                                                        | -\$2,979,976                                | -\$792,676              | -\$272,497          | -\$929,455   | -\$1,221,067 | -\$193,073            | -\$3,314           | \$0                 | -\$265,523     | 2,610                                        | \$  | 45,108                             |
| Plaquemines                                                                                                                               | \$71,294,584                                           | -\$88,933,724                                                                | -\$8,893,372                               | -\$3,312,791                                                                        | -\$2,232,504                                | -\$2,149,718            | -\$857,716          | -\$135,715   | \$0          | \$0                   | -\$204,929         | \$0                 | \$0            | 170                                          | \$  | 523,140                            |
| Pointe Coupee                                                                                                                             | \$24,145,357                                           | -\$14,749,627                                                                | -\$1,474,963                               | -\$465,853                                                                          | -\$419,740                                  | -\$176,491              | \$0                 | -\$109,913   | -\$170,950   | \$0                   | -\$22,537          | \$0                 | -\$109,479     | 14                                           | \$  | 1,053,545                          |
| Rapides                                                                                                                                   | \$87,106,320                                           | -\$278,846,662                                                               | -\$27,884,666                              | -\$11,587,676                                                                       | -\$4,180,056                                | -\$3,411,645            | -\$253,775          | -\$1,695,007 | -\$3,227,826 | -\$517,239            | -\$2,278,632       | -\$103,527          | -\$629,284     | 1,794                                        | \$  | 155,433                            |
| Red River                                                                                                                                 | \$22,971,097                                           | -\$56,845,090                                                                | -\$5,684,509                               | -\$2,562,425                                                                        | -\$836,051                                  | -\$1,132,383            | -\$115,864          | -\$406,135   | -\$451,260   | \$0                   | \$0                | \$0                 | -\$180,390     | 150                                          | \$  | 378,967                            |
| Richland                                                                                                                                  | \$14,465,504                                           | -\$22,968,786                                                                | -\$2,296,879                               | -\$834,057                                                                          | -\$345,077                                  | -\$402,449              | -\$318,646          | -\$215,109   | -\$84,789    | \$0                   | \$0                | \$0                 | -\$96,751      | 356                                          | \$  | 64,519                             |
| Sabine                                                                                                                                    | \$16,358,280                                           | -\$8,223,346                                                                 | -\$822,335                                 | -\$321,354                                                                          | -\$116,995                                  | -\$115,394              | -\$8,958            | -\$45,237    | -\$93,655    | \$0                   | -\$120,742         | \$0                 | \$0            | 72                                           | \$  | 114,213                            |
| St Bernard                                                                                                                                | \$45,007,644                                           | -\$143,469,579                                                               | -\$14,346,958                              | -\$4,129,044                                                                        | -\$3,127,735                                | -\$1,369,505            | -\$878,783          | -\$377,204   | -\$2,802,218 | -\$221,224            | -\$310,937         | \$0                 | -\$1,130,308   | 44                                           | \$  | 3,260,672                          |
| St Charles                                                                                                                                | \$147,391,783                                          | -\$1,291,787,246                                                             | -\$129,178,725                             | -\$61,385,251                                                                       | -\$23,360,743                               | -\$11,592,298           | -\$6,913,545        | -\$4,898,933 | -\$1,684,354 | -\$3,269,623          | -\$7,670,451       | \$0                 | -\$8,403,527   | 282                                          | \$  | 4,580,806                          |
| St Helena                                                                                                                                 | \$7,559,470                                            | -\$2,509,934                                                                 | -\$250,993                                 | -\$74,203                                                                           | -\$38,714                                   | -\$23,398               | -\$37,736           | -\$4,288     | -\$25,870    | -\$3,006              | -\$43,779          | \$0                 | \$0            | 11                                           | \$  | 228,176                            |
| St James                                                                                                                                  | \$61,811,773                                           | -\$667,635,661                                                               | -\$66,763,566                              | -\$27,253,167                                                                       | -\$16,182,172                               | -\$6,370,847            | -\$3,744,439        | -\$1,872,214 | -\$2,875,923 | -\$638,434            | -\$3,659,612       | -\$1,872,214        | -\$2,294,544   | 798                                          | \$  | 836,636                            |
| St John the Baptist                                                                                                                       | \$53,096,418                                           | -\$808,703,811                                                               | -\$80,870,381                              | -\$27,010,416                                                                       | -\$24,042,079                               | -\$15,758,669           | -\$659,629          | -\$6,829,904 | \$0          | -\$1,546,004          | -\$2,606,771       | \$0                 | -\$2,416,909   | 228                                          | \$  | 3,546,947                          |
| St Landry                                                                                                                                 | \$36,852,623                                           | -\$15,232,991                                                                | -\$1,523,299                               | -\$516,305                                                                          | -\$131,682                                  | -\$129,627              | -\$58,274           | -\$10,447    | -\$351,555   | \$0                   | -\$171,382         | -\$126,912          | -\$27,115      | 54                                           | \$  | 282,092                            |
| St Martin                                                                                                                                 | \$38,128,745                                           | -\$14,931,966                                                                | -\$1,493,197                               | -\$497,964                                                                          | -\$293,331                                  | -\$227,338              | -\$39,437           | -\$116,103   | -\$71,810    | -\$19,394             | -\$133,577         | -\$77,549           | -\$16,695      | 726                                          | \$  | 20,567                             |
| St Mary                                                                                                                                   | \$60,419,413                                           | -\$89,729,404                                                                | -\$8,972,940                               | -\$3,364,193                                                                        | -\$1,111,647                                | -\$1,793,283            | -\$366,112          | -\$468,600   | -\$276,901   | -\$388,649            | \$0                | -\$742,399          | -\$461,156     | 1,498                                        | \$  | 59,899                             |
| St Tammany                                                                                                                                | \$278,176,492                                          | -\$23,783,124                                                                | -\$2,378,312                               | -\$1,067,104                                                                        | -\$225,534                                  | -\$373,020              | -\$66,177           | -\$98,447    | -\$435,389   | -\$77,906             | -\$638             | -\$34,099           | \$0            | 366                                          | \$  | 64,981                             |
| Tangipahoa                                                                                                                                | \$49,969,597                                           | -\$17,520,524                                                                | -\$1,752,052                               | -\$260,823                                                                          | -\$405,296                                  | -\$324,876              | -\$86,285           | -\$114,532   | -\$206,405   | -\$165,415            | -\$20,778          | -\$167,640          | \$0            | 509                                          | \$  | 34,421                             |
| Terrebonne                                                                                                                                | \$82,099,750                                           | -\$60,357,048                                                                | -\$6,035,705                               | -\$973,144                                                                          | -\$634,543                                  | -\$1,891,321            | -\$138,640          | \$0          | -\$909,698   | -\$666,287            | -\$5,562           | -\$490,571          | -\$325,937     | 2,078                                        | \$  | 29,046                             |
| Union                                                                                                                                     | \$12,923,305                                           | -\$6,842,156                                                                 | -\$684,216                                 | -\$299,804                                                                          | -\$46,602                                   | -\$128,710              | -\$51,761           | -\$27,793    | -\$37,324    | \$0                   | -\$92,222          | \$0                 |                | 1,372                                        | \$  | 4,987                              |
| Vermilion                                                                                                                                 | \$34,842,253                                           | -\$9,249,649                                                                 |                                            | -\$392,405                                                                          | -\$92,040                                   | -\$105,528              | -\$46,948           | -\$48,098    | -\$19,068    | \$0                   | -\$98,132          |                     |                |                                              | \$  | 83,330                             |
| Vernon                                                                                                                                    | \$17,121,789                                           | -\$762,375                                                                   | -\$76,238                                  | -\$33,715                                                                           | -\$12,718                                   | -\$14,731               | -\$2,031            | -\$4,964     | \$0          | \$0                   | -\$8,079           | \$0                 | \$0            | 43                                           | \$  | 17,730                             |
| Washington                                                                                                                                | \$19,963,727                                           | -\$40,151,810                                                                | -\$4,015,181                               | -\$1,669,561                                                                        | -\$429,238                                  | -\$498,398              | -\$403,099          | -\$164,679   | -\$344,353   | \$0                   | -\$505,852         | \$0                 | \$0            | 52                                           | \$  | 772,150                            |
| Webster                                                                                                                                   | \$26,068,212                                           | -\$33,979,061                                                                | -\$3,397,906                               | -\$1,449,451                                                                        | -\$593,539                                  | -\$403,292              | \$0                 | -\$420,452   | -\$420,223   | \$0                   | -\$110,949         | \$0                 | \$0            | 351                                          | \$  | 96,806                             |
| West Baton Rouge                                                                                                                          | \$34,900,744                                           | -\$371,147,605                                                               | -\$37,114,761                              | -\$13,564,865                                                                       | -\$6,957,455                                | -\$7,135,108            | -\$674,138          | -\$1,771,773 | \$0          | -\$2,160,699          | \$0                |                     | -\$1,739,316   | 874                                          | \$  | 424,654                            |
| West Carroll                                                                                                                              | \$4,021,786                                            | -\$45,282                                                                    | -\$4,528                                   | -\$1,787                                                                            | -\$853                                      | -\$723                  | \$0                 | -\$311       | \$0          | \$0                   | -\$664             | -\$92               | -\$99          | 0                                            |     | 00                                 |
| West Feliciana                                                                                                                            | \$21,831,975                                           | -\$39,221,379                                                                | -\$3,922,138                               | -\$1,769,794                                                                        | -\$698,861                                  | -\$876,348              | -\$172,255          | -\$130,424   | -\$274,456   | \$0                   | \$0                | \$0                 | \$0            | 103                                          | \$  | 380,790                            |
| Winn                                                                                                                                      | \$6,637,750                                            | -\$4,878,469                                                                 | -\$487,847                                 | -\$203,341                                                                          | -\$98,386                                   | -\$45,613               | -\$15,413           | -\$61,220    | -\$44,177    | \$0                   | -\$19,697          | \$0                 | \$0            | 5                                            | \$  | 975,694                            |