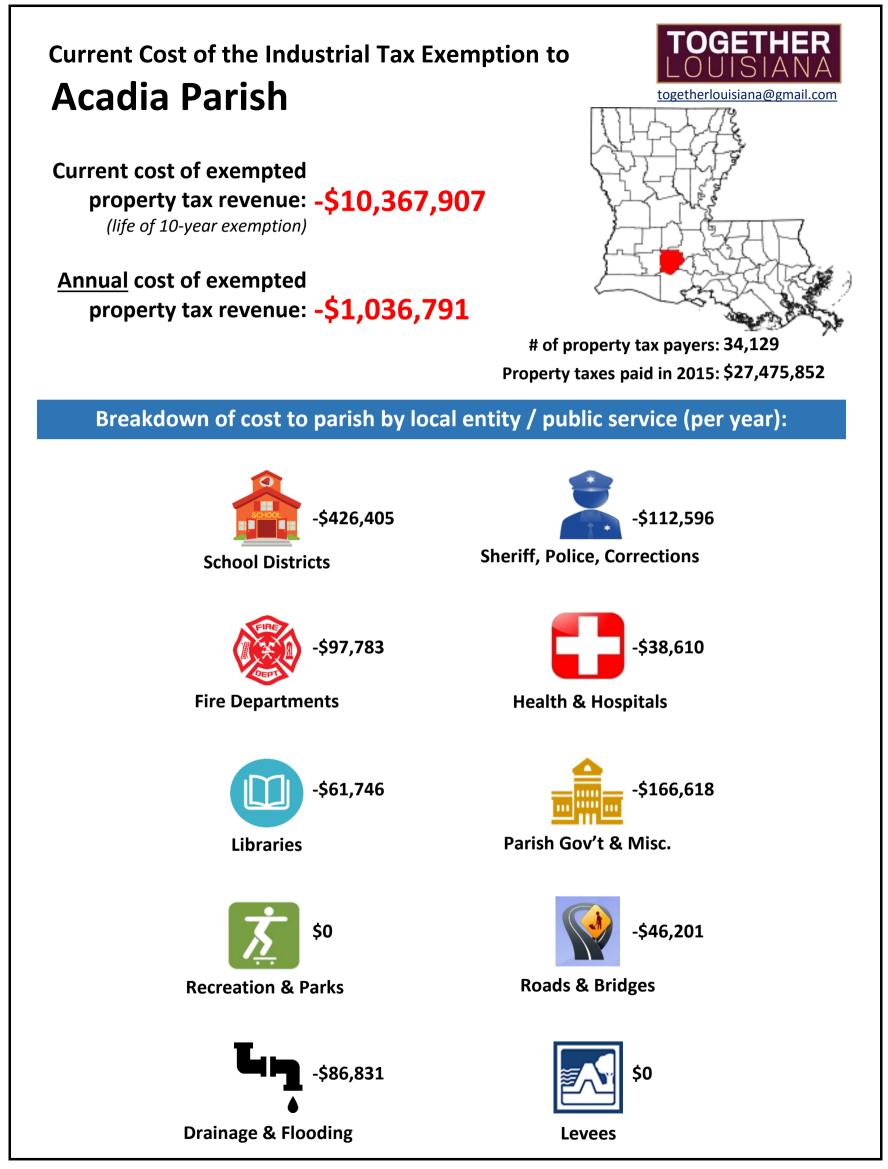

## **Costly and unusual:**

an analysis of the Industrial Tax Exemption Program (ITEP), with amounts of foregone revenue by locality/public service and public cost per job created.

Breakdown of foregone property tax revenue by local jurisdiction or public service: Sources: LA Economic Development, "Assessors Reports: Industrial Tax Exemption" 0 \* (pulled 6/10/2016); LA Tax Commission, "Annual Report" (2015). Total local 10-year subsidy 1-year subsidy .... 111 11111 property tax # permanent **Total foregone** Annual foregone Public subsidv Parish revenue paid property tax revenue iobs Sheriff/Police, Parish Gov't property tax School Roads & Recreation Drainage & per job by taxpayers currently authorized Health<sup>2</sup> Fire Levees attributed to Libraries revenue Corrections & Misc. **Bridges** Flooding created Districts & Parks under ITEP (2015)ITEP \$4.356,725,807 -\$1,667,594,176 -\$586,639,756 -\$316,558,119|-\$281,460,562|-\$136,414,420|-\$75,136,669|-\$69,584,734|-\$61,055,807|-\$60,544,652|-\$52,387,222|-\$27,812,235 STATEWIDE -\$16.675.941.763 31.150 535.343 -\$10,367,907 -\$1,036,791 -\$426,405 -\$112,596 -\$166,618 -\$38,610 -\$61,746 -\$97,783 -\$46,201 -\$86.831 \$0 45 230,398 Acadia \$27.475.85 \$0 -\$260,985 \$14,480,729 -\$72,513,583 -\$7.251.358 -\$2,266,572 -\$974.104 -\$745.939 -\$666.169 -\$493.211 -\$412,979 -\$1,316,284 -\$115,115 \$0 513 \$ 141.352 Allen -\$1,308,448,410 -\$130.844.841 -\$74.142.882 -\$18,634,995 -\$9,697,332 -\$4,815,246 -\$8.185.920 -\$4,590,152 -\$6,503,371 -\$4.274.943 1,559 839.287 \$126.719.57 \$0 \$0 Ascension \$17.816.215 -\$10.171.208 -\$1.017.121 -\$398.191 -\$293.766 -\$193.233 \$0 -\$20.217 -\$50.545 -\$6.750 -\$6.739 -\$6.968 -\$40.712 36 \$ 282.534 Assumption \$9.755.46 -\$157.862 -\$15.786 -\$5.207 -\$1.413 -\$3.505 -\$1.090 -\$1.367 -\$1.777 \$0 \$0 -\$799 -\$629 7 22.552 Avoyelles -\$2,914,339 -\$862,485 -\$883,124 -\$126,446 -\$384,302 -\$132,191 -\$596,795 -\$410,812 \$0 125 504,840 \$26.339.508 -\$63,104,952 -\$6,310,495 \$0 Beauregard \$0 -\$235,423 -\$208,942 -\$24,801 \$0 43 Bienville \$39,182,97 -\$32,292,951 -\$3,229,295 -\$1,765,421 -\$613,161 -\$110,483 -\$120,204 -\$150,862 \$ 750,999 -\$1,914,537 -\$1,031,984 -\$298,408 -\$202,504 -\$30,829 -\$135,510 -\$130,039 \$0 -\$35,980 \$0 -\$49,283 577 33,181 \$104,634,068 -\$19,145,365 Bossier -\$578.964 -\$1,404,769 -\$331.428.418 -\$33.142.842 -\$18.111.309 -\$5.664.337 -\$5.132.669 -\$2.250.793 \$0 \$0 1.599 207.272 Caddo \$239,695,202 \$( \$0 \$ \$209.775.43 -\$2,965,419,044 -\$296,541,904 -\$80.413.005 -\$58,101,449 -\$75,163,319 -\$12,896,609 -\$15,500,656 -\$13,708,232 -\$14,212,474 -\$10,906,830 -\$15,639,331 \$0 1.017 \$ 2,915,850 Calcasieu -\$24.315 -\$2.432 -\$1.009 -\$583 -\$372 -\$37 -\$122 -\$95 -\$150 -\$44 -\$18 2 \$8.076.442 \$0 \$ 12,158 Caldwell -\$95,109,589 -\$13,485,377 -\$18,580,438 -\$25,013,259 -\$531,963,564 -\$135,621,437 -\$103,841,881 -\$97,892,696 -\$25,199,455 -\$17,219,432 \$0 600 \$36,489,870 -\$5,319,635,642 \$ 8,866,059 Cameron \$10.822.036 -\$13,934 -\$1.393 -\$554 \$0 -\$437 \$0 -\$99 -\$105 -\$27 -\$172 \$0 \$0 0 Claiborne 00 -\$7.974.072 -\$797.407 -\$306.576 -\$154.790 -\$226.776 -\$13.587 \$0 -\$36.475 -\$29.310 \$0 \$0 -\$29.894 37 215.515 \$14,341,264 Concordia \$0 198 \$80.192.35 -\$143.421.659 -\$14.342.166 -\$7.555.688 -\$1.596.326 -\$1.876.079 -\$1.048.429 \$0 -\$1.545.634 \$0 -\$719.435 -\$57 724.352 DeSoto East Baton Rouge \$446.641.825 -\$664,055,667 -\$66,405,567 -\$26,790,422 -\$8,948,493 -\$8,545,879 -\$1,815,094 -\$6,251,343 -\$5,475,344 -\$8,387,122 -\$79,101 \$0 -\$112,770 1,960 338,804 \$5,712,50 -\$1,150,668 -\$430,208 -\$72,173 -\$36,307 239,723 -\$143,995 -\$71,997 -\$37,489 \$0 -\$72,173 48 -\$11,506,683 -\$134,71<sup>-</sup> -\$151,615 East Carroll \$8,245,793 -\$440.339 -\$86,596 -\$54,122 \$0 2,153,700 East Feliciana -\$10,768,501 -\$1,076,850 -\$113,657 -\$199,095 -\$183,042 \$0 \$0 \$0 5 \$ -\$3,343 -\$16,132,714 -\$1,613,271 -\$521,696 -\$131,254 -\$336,684 -\$47,559 -\$121,463 -\$207,737 \$0 -\$243,535 \$0 266 60.649 \$16,933,304 Evangeline -\$184,123 -\$132.389 -\$38.911 -\$27,954 -\$39,028 -\$971 -\$22.087 \$8.806.304 -\$4.581.918 -\$458.192 -\$8.923 \$0 -\$3,807 15 305.461 Grant -\$1,058,183 -\$342,209 -\$152.285 -\$153.330 -\$97.944 -\$8,882 Iberia \$43.810.69 -\$22,794,279 -\$2.279.428 -\$416,159 -\$50,436 \$0 \$0 1.065 \$ 21,403 \$63.554.596 -\$737,312,317 -\$40,976,339 -\$15,695,425 -\$5.361.804 -\$2.834.262 -\$467.620 -\$2,125,697 \$0 -\$3,542,829 -\$2.727.256 406 1,816,040 Iberville -\$73.731.232 \$0 \$ -\$362,522 -\$202,781 \$24,503,91 -\$290,784 -\$155,303 -\$174,998 -\$22,921,463 -\$2,292,146 -\$547,554 -\$449,713 -\$108,490 \$0 0 lackson \$0 00 -\$1.759.974 -\$802.618 \$361.487.72 -\$192.152.725 -\$19.215.273 -\$4.245.823 -\$2.352.912 -\$4.488.664 -\$437.809 -\$1.178.674 -\$3.508.411 \$0 -\$440.387 790 \$ 243.231 lefferson \$19.886.01 -\$10.209.877 -\$1.020.988 -\$396.741 -\$155.797 -\$180.738 \$0 -\$61.384 -\$91.146 \$0 -\$77.356 -\$57.826 \$0 128 \$ 79.765 lefferson Davis -\$2,094,383 -\$1,332,786 \$11.833.765 -\$77.146.329 -\$7.714.633 -\$2.229.247 -\$564.870 -\$418.014 -\$82.085 -\$143.255 -\$847.944 \$0 -\$2.048 233 \$ 331.100 La Salle \$175,570,485 -\$47,106,468 -\$4,710,647 -\$1,874,616 -\$1,248,998 -\$605.036 -\$44,687 -\$364,198 \$0 \$0 -\$386,544 -\$186,568 \$0 1,471 \$ 32,023 Lafavette -\$45,639,997 -\$4,564,000 -\$493,940 -\$960.359 -\$260,683 -\$193,940 -\$269,350 -\$75,801 -\$163,581 -\$142,211 102,793 -\$383,247 444 \$127,434,225 -\$1,620,889 \$ Lafourche