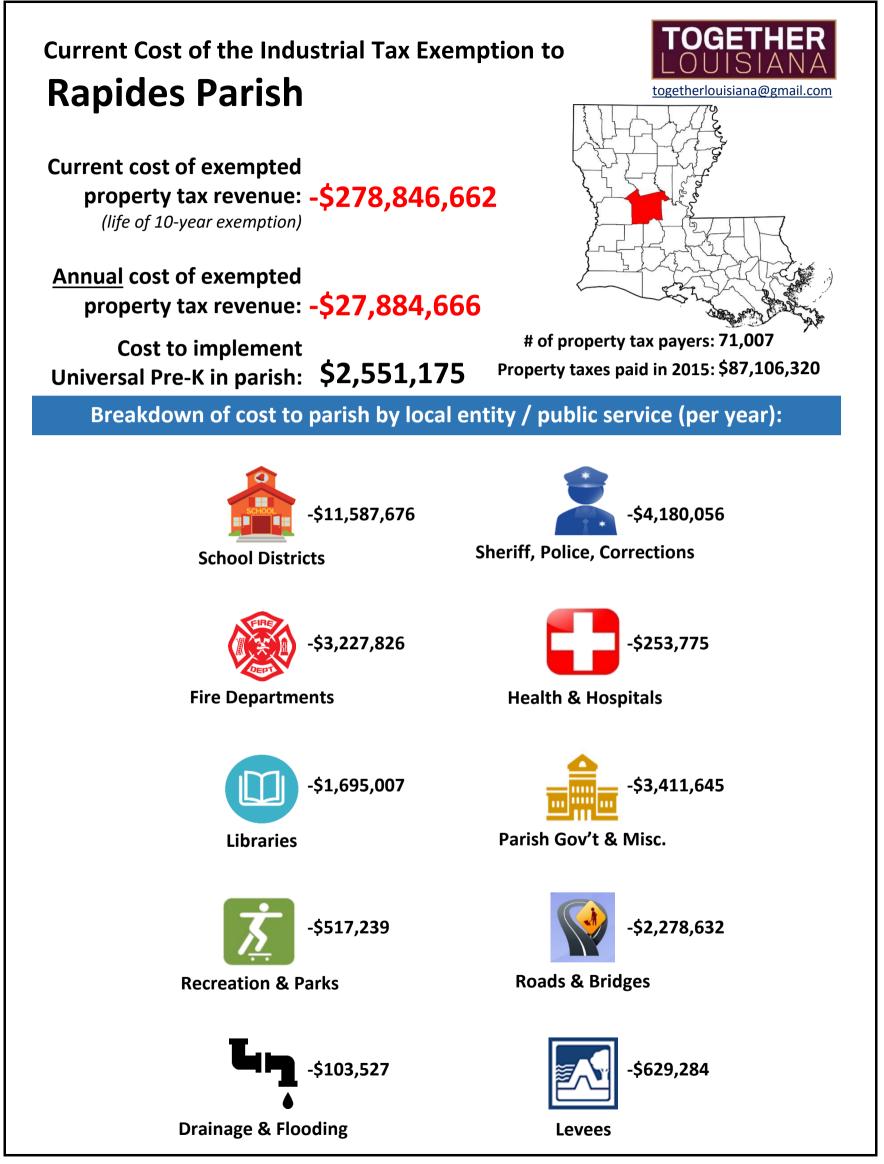

| Sources:                                                                                                                                  |                                                        |                                                                              |                                            | Breakdown of foregone property tax revenue by local jurisdiction or public service: |                                             |                         |                     |              |              |                       |                    |                     |                |                                              |     |                                    |
|-------------------------------------------------------------------------------------------------------------------------------------------|--------------------------------------------------------|------------------------------------------------------------------------------|--------------------------------------------|-------------------------------------------------------------------------------------|---------------------------------------------|-------------------------|---------------------|--------------|--------------|-----------------------|--------------------|---------------------|----------------|----------------------------------------------|-----|------------------------------------|
| LA Economic Development, "Assessors Reports: Industrial Tax Exemption"<br>(pulled 6/10/2016) ; LA Tax Commission, "Annual Report" (2015). |                                                        |                                                                              |                                            |                                                                                     |                                             | •                       |                     |              |              |                       |                    | L                   |                |                                              |     |                                    |
|                                                                                                                                           | Total local                                            | 10-year subsidy                                                              | 1-year subsidy                             | SCHOOL                                                                              |                                             |                         |                     |              |              |                       |                    |                     | ₩ <b>_</b> \`1 | L                                            |     |                                    |
| Parish                                                                                                                                    | property tax<br>revenue paid<br>by taxpayers<br>(2015) | Total foregone<br>property tax revenue<br>currently authorized<br>under ITEP | Annual foregone<br>property tax<br>revenue | School<br>Districts                                                                 | Sheriff/Police,<br>Corrections <sup>1</sup> | Parish Gov't<br>& Misc. | Health <sup>2</sup> | Libraries    | Fire         | Recreation<br>& Parks | Roads &<br>Bridges | Drainage & Flooding | Levees         | # permanent<br>jobs<br>attributed to<br>ITEP | Put | blic subsidy<br>per job<br>created |
| Lincoln                                                                                                                                   | \$34,125,543                                           | -\$58,657,785                                                                | -\$5,865,779                               | -\$3,157,037                                                                        | -\$822,446                                  | -\$957,579              | \$0                 | -\$422,703   | -\$112,473   | -\$87,465             | -\$306,075         | \$0                 | \$0            | 208                                          | \$  | 282,009                            |
| Livingston                                                                                                                                | \$55,015,019                                           | -\$9,341,807                                                                 | -\$934,181                                 | -\$300,880                                                                          | -\$202,990                                  | -\$112,923              | -\$20,790           | -\$91,474    | -\$87,102    | -\$62,799             | -\$41,579          | -\$13,644           | \$0            | 526                                          | \$  | 17,760                             |
| Morehouse                                                                                                                                 | \$12,017,883                                           | -\$28,453,836                                                                | -\$2,845,384                               | -\$1,265,078                                                                        | -\$179,105                                  | -\$301,811              | -\$314,910          | -\$108,566   | -\$362,080   | \$0                   | -\$183,041         | -\$89,664           | -\$41,129      | 107                                          | \$  | 265,924                            |
| Natchitoches                                                                                                                              | \$29,431,154                                           | -\$69,566,561                                                                | -\$6,956,656                               | -\$2,095,067                                                                        | -\$1,394,675                                | -\$1,384,403            | -\$629,680          | -\$543,570   | -\$460,470   | \$0                   | -\$254,551         | \$0                 | -\$194,240     | 584                                          | \$  | 119,121                            |
| Orleans                                                                                                                                   | \$574,147,166                                          | -\$133,234,742                                                               | -\$13,323,474                              | -\$3,714,988                                                                        | -\$921,163                                  | -\$5,853,324            | \$0                 | -\$462,426   | -\$691,590   | -\$517,360            | -\$155,782         | \$0                 | -\$1,006,843   | 1,865                                        | \$  | 71,440                             |
| Ouachita                                                                                                                                  | \$96,604,527                                           | -\$117,732,463                                                               | -\$11,773,246                              | -\$5,115,665                                                                        | -\$2,979,976                                | -\$792,676              | -\$272,497          | -\$929,455   | -\$1,221,067 | -\$193,073            | -\$3,314           | \$0                 | -\$265,523     | 2,610                                        | \$  | 45,108                             |
| Plaquemines                                                                                                                               | \$71,294,584                                           | -\$88,933,724                                                                | -\$8,893,372                               | -\$3,312,791                                                                        | -\$2,232,504                                | -\$2,149,718            | -\$857,716          | -\$135,715   | \$0          | \$0                   | -\$204,929         | \$0                 | \$0            | 170                                          | \$  | 523,140                            |
| Pointe Coupee                                                                                                                             | \$24,145,357                                           | -\$14,749,627                                                                | -\$1,474,963                               | -\$465,853                                                                          | -\$419,740                                  | -\$176,491              | \$0                 | -\$109,913   | -\$170,950   | \$0                   | -\$22,537          | \$0                 | -\$109,479     | 14                                           | \$  | 1,053,545                          |
| Rapides                                                                                                                                   | \$87,106,320                                           | -\$278,846,662                                                               | -\$27,884,666                              | -\$11,587,676                                                                       | -\$4,180,056                                | -\$3,411,645            | -\$253,775          | -\$1,695,007 | -\$3,227,826 | -\$517,239            | -\$2,278,632       | -\$103,527          | -\$629,284     | 1,794                                        | \$  | 155,433                            |
| Red River                                                                                                                                 | \$22,971,097                                           | -\$56,845,090                                                                | -\$5,684,509                               | -\$2,562,425                                                                        | -\$836,051                                  | -\$1,132,383            | -\$115,864          | -\$406,135   | -\$451,260   | \$0                   | \$0                | \$0                 | -\$180,390     | 150                                          | \$  | 378,967                            |
| Richland                                                                                                                                  | \$14,465,504                                           | -\$22,968,786                                                                | -\$2,296,879                               | -\$834,057                                                                          | -\$345,077                                  | -\$402,449              | -\$318,646          | -\$215,109   | -\$84,789    | \$0                   | \$0                | \$0                 | -\$96,751      | 356                                          | \$  | 64,519                             |
| Sabine                                                                                                                                    | \$16,358,280                                           | -\$8,223,346                                                                 | -\$822,335                                 | -\$321,354                                                                          | -\$116,995                                  | -\$115,394              | -\$8,958            | -\$45,237    | -\$93,655    | \$0                   | -\$120,742         | \$0                 | \$0            | 72                                           | \$  | 114,213                            |
| St Bernard                                                                                                                                | \$45,007,644                                           | -\$143,469,579                                                               | -\$14,346,958                              | -\$4,129,044                                                                        | -\$3,127,735                                | -\$1,369,505            | -\$878,783          | -\$377,204   | -\$2,802,218 | -\$221,224            | -\$310,937         | \$0                 | -\$1,130,308   | 44                                           | \$  | 3,260,672                          |
| St Charles                                                                                                                                | \$147,391,783                                          | -\$1,291,787,246                                                             | -\$129,178,725                             | -\$61,385,251                                                                       | -\$23,360,743                               | -\$11,592,298           | -\$6,913,545        | -\$4,898,933 | -\$1,684,354 | -\$3,269,623          | -\$7,670,451       | \$0                 | -\$8,403,527   | 282                                          | \$  | 4,580,806                          |
| St Helena                                                                                                                                 | \$7,559,470                                            | -\$2,509,934                                                                 | -\$250,993                                 | -\$74,203                                                                           | -\$38,714                                   | -\$23,398               | -\$37,736           | -\$4,288     | -\$25,870    | -\$3,006              | -\$43,779          | \$0                 | \$0            | 11                                           | \$  | 228,176                            |
| St James                                                                                                                                  | \$61,811,773                                           | -\$667,635,661                                                               | -\$66,763,566                              | -\$27,253,167                                                                       | -\$16,182,172                               | -\$6,370,847            | -\$3,744,439        | -\$1,872,214 | -\$2,875,923 | -\$638,434            | -\$3,659,612       | -\$1,872,214        | -\$2,294,544   | 798                                          | \$  | 836,636                            |
| St John the Baptist                                                                                                                       | \$53,096,418                                           | -\$808,703,811                                                               | -\$80,870,381                              | -\$27,010,416                                                                       | -\$24,042,079                               | -\$15,758,669           | -\$659,629          | -\$6,829,904 | \$0          | -\$1,546,004          | -\$2,606,771       | \$0                 | -\$2,416,909   | 228                                          | \$  | 3,546,947                          |
| St Landry                                                                                                                                 | \$36,852,623                                           | -\$15,232,991                                                                | -\$1,523,299                               | -\$516,305                                                                          | -\$131,682                                  | -\$129,627              | -\$58,274           | -\$10,447    | -\$351,555   | \$0                   | -\$171,382         | -\$126,912          | -\$27,115      | 54                                           | \$  | 282,092                            |
| St Martin                                                                                                                                 | \$38,128,745                                           | -\$14,931,966                                                                | -\$1,493,197                               | -\$497,964                                                                          | -\$293,331                                  | -\$227,338              | -\$39,437           | -\$116,103   | -\$71,810    | -\$19,394             | -\$133,577         | -\$77,549           | -\$16,695      | 726                                          | \$  | 20,567                             |
| St Mary                                                                                                                                   | \$60,419,413                                           | -\$89,729,404                                                                | -\$8,972,940                               | -\$3,364,193                                                                        | -\$1,111,647                                | -\$1,793,283            | -\$366,112          | -\$468,600   | -\$276,901   | -\$388,649            | \$0                | -\$742,399          | -\$461,156     | 1,498                                        | \$  | 59,899                             |
| St Tammany                                                                                                                                | \$278,176,492                                          | -\$23,783,124                                                                | -\$2,378,312                               | -\$1,067,104                                                                        | -\$225,534                                  | -\$373,020              | -\$66,177           | -\$98,447    | -\$435,389   | -\$77,906             | -\$638             | -\$34,099           | \$0            | 366                                          | \$  | 64,981                             |
| Tangipahoa                                                                                                                                | \$49,969,597                                           | -\$17,520,524                                                                | -\$1,752,052                               | -\$260,823                                                                          | -\$405,296                                  | -\$324,876              | -\$86,285           | -\$114,532   | -\$206,405   | -\$165,415            | -\$20,778          | -\$167,640          | \$0            | 509                                          | \$  | 34,421                             |
| Terrebonne                                                                                                                                | \$82,099,750                                           | -\$60,357,048                                                                | -\$6,035,705                               | -\$973,144                                                                          | -\$634,543                                  | -\$1,891,321            | -\$138,640          | \$0          | -\$909,698   | -\$666,287            | -\$5,562           | -\$490,571          | -\$325,937     | 2,078                                        | \$  | 29,046                             |
| Union                                                                                                                                     | \$12,923,305                                           | -\$6,842,156                                                                 | -\$684,216                                 | -\$299,804                                                                          | -\$46,602                                   | -\$128,710              | -\$51,761           | -\$27,793    | -\$37,324    | \$0                   | -\$92,222          | \$0                 |                | 1,372                                        | \$  | 4,987                              |
| Vermilion                                                                                                                                 | \$34,842,253                                           | -\$9,249,649                                                                 |                                            | -\$392,405                                                                          | -\$92,040                                   | -\$105,528              | -\$46,948           | -\$48,098    | -\$19,068    | \$0                   | -\$98,132          |                     |                |                                              | \$  | 83,330                             |
| Vernon                                                                                                                                    | \$17,121,789                                           | -\$762,375                                                                   | -\$76,238                                  | -\$33,715                                                                           | -\$12,718                                   | -\$14,731               | -\$2,031            | -\$4,964     | \$0          | \$0                   | -\$8,079           | \$0                 | \$0            | 43                                           | \$  | 17,730                             |
| Washington                                                                                                                                | \$19,963,727                                           | -\$40,151,810                                                                | -\$4,015,181                               | -\$1,669,561                                                                        | -\$429,238                                  | -\$498,398              | -\$403,099          | -\$164,679   | -\$344,353   | \$0                   | -\$505,852         | \$0                 | \$0            | 52                                           | \$  | 772,150                            |
| Webster                                                                                                                                   | \$26,068,212                                           | -\$33,979,061                                                                | -\$3,397,906                               | -\$1,449,451                                                                        | -\$593,539                                  | -\$403,292              | \$0                 | -\$420,452   | -\$420,223   | \$0                   | -\$110,949         | \$0                 | \$0            | 351                                          | \$  | 96,806                             |
| West Baton Rouge                                                                                                                          | \$34,900,744                                           | -\$371,147,605                                                               | -\$37,114,761                              | -\$13,564,865                                                                       | -\$6,957,455                                | -\$7,135,108            | -\$674,138          | -\$1,771,773 | \$0          | -\$2,160,699          | \$0                |                     | -\$1,739,316   | 874                                          | \$  | 424,654                            |
| West Carroll                                                                                                                              | \$4,021,786                                            | -\$45,282                                                                    | -\$4,528                                   | -\$1,787                                                                            | -\$853                                      | -\$723                  | \$0                 | -\$311       | \$0          | \$0                   | -\$664             | -\$92               | -\$99          | 0                                            |     | 00                                 |
| West Feliciana                                                                                                                            | \$21,831,975                                           | -\$39,221,379                                                                | -\$3,922,138                               | -\$1,769,794                                                                        | -\$698,861                                  | -\$876,348              | -\$172,255          | -\$130,424   | -\$274,456   | \$0                   | \$0                | \$0                 | \$0            | 103                                          | \$  | 380,790                            |
| Winn                                                                                                                                      | \$6,637,750                                            | -\$4,878,469                                                                 | -\$487,847                                 | -\$203,341                                                                          | -\$98,386                                   | -\$45,613               | -\$15,413           | -\$61,220    | -\$44,177    | \$0                   | -\$19,697          | \$0                 | \$0            | 5                                            | \$  | 975,694                            |