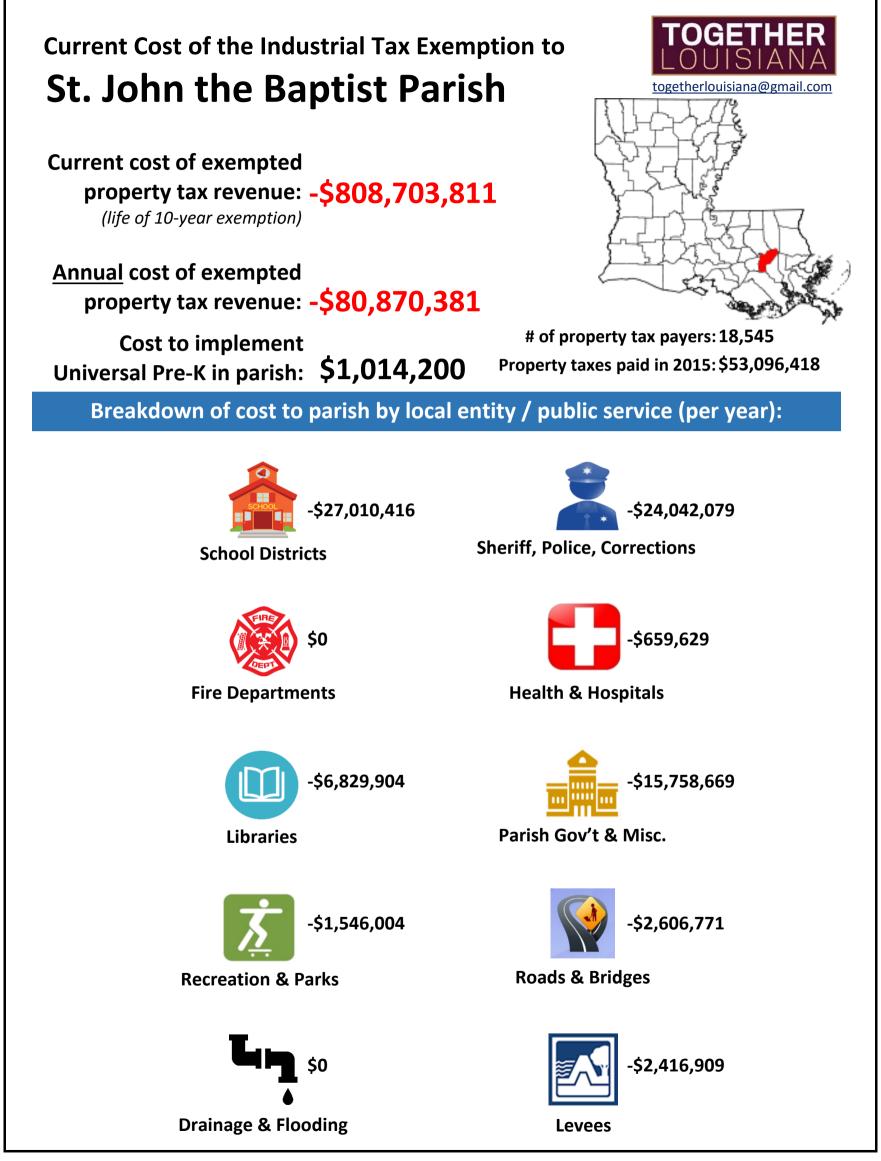

| Sources:                                                                                                                                  |                                                        |                                                                              |                                            | Breakdown of foregone property tax revenue by local jurisdiction or public service: |                                             |                         |                     |              |              |                       |                    |                     |                |                                              |     |                                    |
|-------------------------------------------------------------------------------------------------------------------------------------------|--------------------------------------------------------|------------------------------------------------------------------------------|--------------------------------------------|-------------------------------------------------------------------------------------|---------------------------------------------|-------------------------|---------------------|--------------|--------------|-----------------------|--------------------|---------------------|----------------|----------------------------------------------|-----|------------------------------------|
| LA Economic Development, "Assessors Reports: Industrial Tax Exemption"<br>(pulled 6/10/2016) ; LA Tax Commission, "Annual Report" (2015). |                                                        |                                                                              |                                            |                                                                                     |                                             | •                       |                     |              |              |                       |                    | L                   |                |                                              |     |                                    |
|                                                                                                                                           | Total local                                            | 10-year subsidy                                                              | 1-year subsidy                             | SCHOOL                                                                              |                                             |                         |                     |              |              |                       |                    |                     | ₩ <b>_</b> \`1 | L                                            |     |                                    |
| Parish                                                                                                                                    | property tax<br>revenue paid<br>by taxpayers<br>(2015) | Total foregone<br>property tax revenue<br>currently authorized<br>under ITEP | Annual foregone<br>property tax<br>revenue | School<br>Districts                                                                 | Sheriff/Police,<br>Corrections <sup>1</sup> | Parish Gov't<br>& Misc. | Health <sup>2</sup> | Libraries    | Fire         | Recreation<br>& Parks | Roads &<br>Bridges | Drainage & Flooding | Levees         | # permanent<br>jobs<br>attributed to<br>ITEP | Put | blic subsidy<br>per job<br>created |
| Lincoln                                                                                                                                   | \$34,125,543                                           | -\$58,657,785                                                                | -\$5,865,779                               | -\$3,157,037                                                                        | -\$822,446                                  | -\$957,579              | \$0                 | -\$422,703   | -\$112,473   | -\$87,465             | -\$306,075         | \$0                 | \$0            | 208                                          | \$  | 282,009                            |
| Livingston                                                                                                                                | \$55,015,019                                           | -\$9,341,807                                                                 | -\$934,181                                 | -\$300,880                                                                          | -\$202,990                                  | -\$112,923              | -\$20,790           | -\$91,474    | -\$87,102    | -\$62,799             | -\$41,579          | -\$13,644           | \$0            | 526                                          | \$  | 17,760                             |
| Morehouse                                                                                                                                 | \$12,017,883                                           | -\$28,453,836                                                                | -\$2,845,384                               | -\$1,265,078                                                                        | -\$179,105                                  | -\$301,811              | -\$314,910          | -\$108,566   | -\$362,080   | \$0                   | -\$183,041         | -\$89,664           | -\$41,129      | 107                                          | \$  | 265,924                            |
| Natchitoches                                                                                                                              | \$29,431,154                                           | -\$69,566,561                                                                | -\$6,956,656                               | -\$2,095,067                                                                        | -\$1,394,675                                | -\$1,384,403            | -\$629,680          | -\$543,570   | -\$460,470   | \$0                   | -\$254,551         | \$0                 | -\$194,240     | 584                                          | \$  | 119,121                            |
| Orleans                                                                                                                                   | \$574,147,166                                          | -\$133,234,742                                                               | -\$13,323,474                              | -\$3,714,988                                                                        | -\$921,163                                  | -\$5,853,324            | \$0                 | -\$462,426   | -\$691,590   | -\$517,360            | -\$155,782         | \$0                 | -\$1,006,843   | 1,865                                        | \$  | 71,440                             |
| Ouachita                                                                                                                                  | \$96,604,527                                           | -\$117,732,463                                                               | -\$11,773,246                              | -\$5,115,665                                                                        | -\$2,979,976                                | -\$792,676              | -\$272,497          | -\$929,455   | -\$1,221,067 | -\$193,073            | -\$3,314           | \$0                 | -\$265,523     | 2,610                                        | \$  | 45,108                             |
| Plaquemines                                                                                                                               | \$71,294,584                                           | -\$88,933,724                                                                | -\$8,893,372                               | -\$3,312,791                                                                        | -\$2,232,504                                | -\$2,149,718            | -\$857,716          | -\$135,715   | \$0          | \$0                   | -\$204,929         | \$0                 | \$0            | 170                                          | \$  | 523,140                            |
| Pointe Coupee                                                                                                                             | \$24,145,357                                           | -\$14,749,627                                                                | -\$1,474,963                               | -\$465,853                                                                          | -\$419,740                                  | -\$176,491              | \$0                 | -\$109,913   | -\$170,950   | \$0                   | -\$22,537          | \$0                 | -\$109,479     | 14                                           | \$  | 1,053,545                          |
| Rapides                                                                                                                                   | \$87,106,320                                           | -\$278,846,662                                                               | -\$27,884,666                              | -\$11,587,676                                                                       | -\$4,180,056                                | -\$3,411,645            | -\$253,775          | -\$1,695,007 | -\$3,227,826 | -\$517,239            | -\$2,278,632       | -\$103,527          | -\$629,284     | 1,794                                        | \$  | 155,433                            |
| Red River                                                                                                                                 | \$22,971,097                                           | -\$56,845,090                                                                | -\$5,684,509                               | -\$2,562,425                                                                        | -\$836,051                                  | -\$1,132,383            | -\$115,864          | -\$406,135   | -\$451,260   | \$0                   | \$0                | \$0                 | -\$180,390     | 150                                          | \$  | 378,967                            |
| Richland                                                                                                                                  | \$14,465,504                                           | -\$22,968,786                                                                | -\$2,296,879                               | -\$834,057                                                                          | -\$345,077                                  | -\$402,449              | -\$318,646          | -\$215,109   | -\$84,789    | \$0                   | \$0                | \$0                 | -\$96,751      | 356                                          | \$  | 64,519                             |
| Sabine                                                                                                                                    | \$16,358,280                                           | -\$8,223,346                                                                 | -\$822,335                                 | -\$321,354                                                                          | -\$116,995                                  | -\$115,394              | -\$8,958            | -\$45,237    | -\$93,655    | \$0                   | -\$120,742         | \$0                 | \$0            | 72                                           | \$  | 114,213                            |
| St Bernard                                                                                                                                | \$45,007,644                                           | -\$143,469,579                                                               | -\$14,346,958                              | -\$4,129,044                                                                        | -\$3,127,735                                | -\$1,369,505            | -\$878,783          | -\$377,204   | -\$2,802,218 | -\$221,224            | -\$310,937         | \$0                 | -\$1,130,308   | 44                                           | \$  | 3,260,672                          |
| St Charles                                                                                                                                | \$147,391,783                                          | -\$1,291,787,246                                                             | -\$129,178,725                             | -\$61,385,251                                                                       | -\$23,360,743                               | -\$11,592,298           | -\$6,913,545        | -\$4,898,933 | -\$1,684,354 | -\$3,269,623          | -\$7,670,451       | \$0                 | -\$8,403,527   | 282                                          | \$  | 4,580,806                          |
| St Helena                                                                                                                                 | \$7,559,470                                            | -\$2,509,934                                                                 | -\$250,993                                 | -\$74,203                                                                           | -\$38,714                                   | -\$23,398               | -\$37,736           | -\$4,288     | -\$25,870    | -\$3,006              | -\$43,779          | \$0                 | \$0            | 11                                           | \$  | 228,176                            |
| St James                                                                                                                                  | \$61,811,773                                           | -\$667,635,661                                                               | -\$66,763,566                              | -\$27,253,167                                                                       | -\$16,182,172                               | -\$6,370,847            | -\$3,744,439        | -\$1,872,214 | -\$2,875,923 | -\$638,434            | -\$3,659,612       | -\$1,872,214        | -\$2,294,544   | 798                                          | \$  | 836,636                            |
| St John the Baptist                                                                                                                       | \$53,096,418                                           | -\$808,703,811                                                               | -\$80,870,381                              | -\$27,010,416                                                                       | -\$24,042,079                               | -\$15,758,669           | -\$659,629          | -\$6,829,904 | \$0          | -\$1,546,004          | -\$2,606,771       | \$0                 | -\$2,416,909   | 228                                          | \$  | 3,546,947                          |
| St Landry                                                                                                                                 | \$36,852,623                                           | -\$15,232,991                                                                | -\$1,523,299                               | -\$516,305                                                                          | -\$131,682                                  | -\$129,627              | -\$58,274           | -\$10,447    | -\$351,555   | \$0                   | -\$171,382         | -\$126,912          | -\$27,115      | 54                                           | \$  | 282,092                            |
| St Martin                                                                                                                                 | \$38,128,745                                           | -\$14,931,966                                                                | -\$1,493,197                               | -\$497,964                                                                          | -\$293,331                                  | -\$227,338              | -\$39,437           | -\$116,103   | -\$71,810    | -\$19,394             | -\$133,577         | -\$77,549           | -\$16,695      | 726                                          | \$  | 20,567                             |
| St Mary                                                                                                                                   | \$60,419,413                                           | -\$89,729,404                                                                | -\$8,972,940                               | -\$3,364,193                                                                        | -\$1,111,647                                | -\$1,793,283            | -\$366,112          | -\$468,600   | -\$276,901   | -\$388,649            | \$0                | -\$742,399          | -\$461,156     | 1,498                                        | \$  | 59,899                             |
| St Tammany                                                                                                                                | \$278,176,492                                          | -\$23,783,124                                                                | -\$2,378,312                               | -\$1,067,104                                                                        | -\$225,534                                  | -\$373,020              | -\$66,177           | -\$98,447    | -\$435,389   | -\$77,906             | -\$638             | -\$34,099           | \$0            | 366                                          | \$  | 64,981                             |
| Tangipahoa                                                                                                                                | \$49,969,597                                           | -\$17,520,524                                                                | -\$1,752,052                               | -\$260,823                                                                          | -\$405,296                                  | -\$324,876              | -\$86,285           | -\$114,532   | -\$206,405   | -\$165,415            | -\$20,778          | -\$167,640          | \$0            | 509                                          | \$  | 34,421                             |
| Terrebonne                                                                                                                                | \$82,099,750                                           | -\$60,357,048                                                                | -\$6,035,705                               | -\$973,144                                                                          | -\$634,543                                  | -\$1,891,321            | -\$138,640          | \$0          | -\$909,698   | -\$666,287            | -\$5,562           | -\$490,571          | -\$325,937     | 2,078                                        | \$  | 29,046                             |
| Union                                                                                                                                     | \$12,923,305                                           | -\$6,842,156                                                                 | -\$684,216                                 | -\$299,804                                                                          | -\$46,602                                   | -\$128,710              | -\$51,761           | -\$27,793    | -\$37,324    | \$0                   | -\$92,222          | \$0                 |                | 1,372                                        | \$  | 4,987                              |
| Vermilion                                                                                                                                 | \$34,842,253                                           | -\$9,249,649                                                                 |                                            | -\$392,405                                                                          | -\$92,040                                   | -\$105,528              | -\$46,948           | -\$48,098    | -\$19,068    | \$0                   | -\$98,132          |                     |                |                                              | \$  | 83,330                             |
| Vernon                                                                                                                                    | \$17,121,789                                           | -\$762,375                                                                   | -\$76,238                                  | -\$33,715                                                                           | -\$12,718                                   | -\$14,731               | -\$2,031            | -\$4,964     | \$0          | \$0                   | -\$8,079           | \$0                 | \$0            | 43                                           | \$  | 17,730                             |
| Washington                                                                                                                                | \$19,963,727                                           | -\$40,151,810                                                                | -\$4,015,181                               | -\$1,669,561                                                                        | -\$429,238                                  | -\$498,398              | -\$403,099          | -\$164,679   | -\$344,353   | \$0                   | -\$505,852         | \$0                 | \$0            | 52                                           | \$  | 772,150                            |
| Webster                                                                                                                                   | \$26,068,212                                           | -\$33,979,061                                                                | -\$3,397,906                               | -\$1,449,451                                                                        | -\$593,539                                  | -\$403,292              | \$0                 | -\$420,452   | -\$420,223   | \$0                   | -\$110,949         | \$0                 | \$0            | 351                                          | \$  | 96,806                             |
| West Baton Rouge                                                                                                                          | \$34,900,744                                           | -\$371,147,605                                                               | -\$37,114,761                              | -\$13,564,865                                                                       | -\$6,957,455                                | -\$7,135,108            | -\$674,138          | -\$1,771,773 | \$0          | -\$2,160,699          | \$0                |                     | -\$1,739,316   | 874                                          | \$  | 424,654                            |
| West Carroll                                                                                                                              | \$4,021,786                                            | -\$45,282                                                                    | -\$4,528                                   | -\$1,787                                                                            | -\$853                                      | -\$723                  | \$0                 | -\$311       | \$0          | \$0                   | -\$664             | -\$92               | -\$99          | 0                                            |     | 00                                 |
| West Feliciana                                                                                                                            | \$21,831,975                                           | -\$39,221,379                                                                | -\$3,922,138                               | -\$1,769,794                                                                        | -\$698,861                                  | -\$876,348              | -\$172,255          | -\$130,424   | -\$274,456   | \$0                   | \$0                | \$0                 | \$0            | 103                                          | \$  | 380,790                            |
| Winn                                                                                                                                      | \$6,637,750                                            | -\$4,878,469                                                                 | -\$487,847                                 | -\$203,341                                                                          | -\$98,386                                   | -\$45,613               | -\$15,413           | -\$61,220    | -\$44,177    | \$0                   | -\$19,697          | \$0                 | \$0            | 5                                            | \$  | 975,694                            |