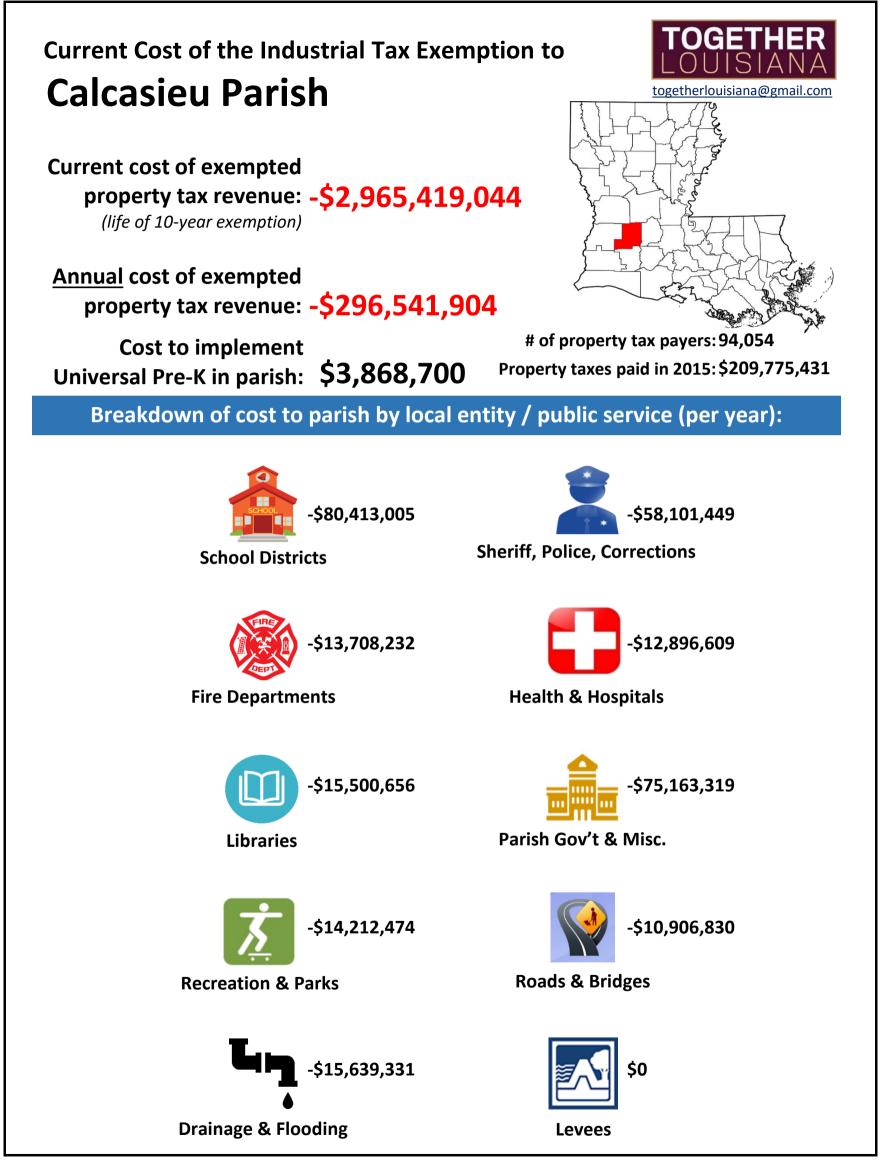

## **Costly and unusual:**

an analysis of the Industrial Tax Exemption Program (ITEP), with amounts of foregone revenue by locality/public service and public cost per job created.

Breakdown of foregone property tax revenue by local jurisdiction or public service: Sources: LA Economic Development, "Assessors Reports: Industrial Tax Exemption" 0 \* (pulled 6/10/2016); LA Tax Commission, "Annual Report" (2015). Total local 10-year subsidy 1-year subsidy .... 111 11111 property tax # permanent **Total foregone** Annual foregone Public subsidv Parish revenue paid property tax revenue iobs Sheriff/Police, Parish Gov't property tax School Roads & Recreation Drainage & per job by taxpayers currently authorized Health<sup>2</sup> Fire Levees attributed to Libraries revenue Corrections & Misc. **Bridges** Flooding created Districts & Parks under ITEP (2015)ITEP \$4.356,725,807 -\$1,667,594,176 -\$586,639,756 -\$316,558,119|-\$281,460,562|-\$136,414,420|-\$75,136,669|-\$69,584,734|-\$61,055,807|-\$60,544,652|-\$52,387,222|-\$27,812,235 STATEWIDE -\$16.675.941.763 31.150 535.343 -\$10,367,907 -\$1,036,791 -\$426,405 -\$112,596 -\$166,618 -\$38,610 -\$61,746 -\$97,783 -\$46,201 -\$86.831 \$0 45 230,398 Acadia \$27.475.85 \$0 -\$260,985 \$14,480,729 -\$72,513,583 -\$7.251.358 -\$2,266,572 -\$974.104 -\$745.939 -\$666.169 -\$493.211 -\$412,979 -\$1,316,284 -\$115,115 \$0 513 \$ 141.352 Allen -\$1,308,448,410 -\$130.844.841 -\$74.142.882 -\$18,634,995 -\$9,697,332 -\$4,815,246 -\$8.185.920 -\$4,590,152 -\$6,503,371 -\$4.274.943 1,559 839.287 \$126.719.57 \$0 \$0 Ascension \$17.816.215 -\$10.171.208 -\$1.017.121 -\$398.191 -\$293.766 -\$193.233 \$0 -\$20.217 -\$50.545 -\$6.750 -\$6.739 -\$6.968 -\$40.712 36 \$ 282.534 Assumption \$9.755.46 -\$157.862 -\$15.786 -\$5.207 -\$1.413 -\$3.505 -\$1.090 -\$1.367 -\$1.777 \$0 \$0 -\$799 -\$629 7 22.552 Avoyelles -\$2,914,339 -\$862,485 -\$883,124 -\$126,446 -\$384,302 -\$132,191 -\$596,795 -\$410,812 \$0 125 504,840 \$26.339.508 -\$63,104,952 -\$6,310,495 \$0 Beauregard \$0 -\$235,423 -\$208,942 -\$24,801 \$0 43 Bienville \$39,182,97 -\$32,292,951 -\$3,229,295 -\$1,765,421 -\$613,161 -\$110,483 -\$120,204 -\$150,862 \$ 750,999 -\$1,914,537 -\$1,031,984 -\$298,408 -\$202,504 -\$30,829 -\$135,510 -\$130,039 \$0 -\$35,980 \$0 -\$49,283 577 33,181 \$104,634,068 -\$19,145,365 Bossier -\$578.964 -\$1,404,769 -\$331.428.418 -\$33.142.842 -\$18.111.309 -\$5.664.337 -\$5.132.669 -\$2.250.793 \$0 \$0 1.599 207.272 Caddo \$239,695,202 \$( \$0 \$ \$209.775.43 -\$2,965,419,044 -\$296,541,904 -\$80.413.005 -\$58,101,449 -\$75,163,319 -\$12,896,609 -\$15,500,656 -\$13,708,232 -\$14,212,474 -\$10,906,830 -\$15,639,331 \$0 1.017 \$ 2,915,850 Calcasieu -\$24.315 -\$2.432 -\$1.009 -\$583 -\$372 -\$37 -\$122 -\$95 -\$150 -\$44 -\$18 2 \$8.076.442 \$0 \$ 12,158 Caldwell -\$95,109,589 -\$13,485,377 -\$18,580,438 -\$25,013,259 -\$531,963,564 -\$135,621,437 -\$103,841,881 -\$97,892,696 -\$25,199,455 -\$17,219,432 \$0 600 \$36,489,870 -\$5,319,635,642 \$ 8,866,059 Cameron \$10.822.036 -\$13,934 -\$1.393 -\$554 \$0 -\$437 \$0 -\$99 -\$105 -\$27 -\$172 \$0 \$0 0 Claiborne 00 -\$7.974.072 -\$797.407 -\$306.576 -\$154.790 -\$226.776 -\$13.587 \$0 -\$36.475 -\$29.310 \$0 \$0 -\$29.894 37 215.515 \$14,341,264 Concordia \$0 198 \$80.192.35 -\$143.421.659 -\$14.342.166 -\$7.555.688 -\$1.596.326 -\$1.876.079 -\$1.048.429 \$0 -\$1.545.634 \$0 -\$719.435 -\$57 724.352 DeSoto East Baton Rouge \$446.641.825 -\$664,055,667 -\$66,405,567 -\$26,790,422 -\$8,948,493 -\$8,545,879 -\$1,815,094 -\$6,251,343 -\$5,475,344 -\$8,387,122 -\$79,101 \$0 -\$112,770 1,960 338,804 \$5,712,50 -\$1,150,668 -\$430,208 -\$72,173 -\$36,307 239,723 -\$143,995 -\$71,997 -\$37,489 \$0 -\$72,173 48 -\$11,506,683 -\$134,71<sup>-</sup> -\$151,615 East Carroll \$8,245,793 -\$440.339 -\$86,596 -\$54,122 \$0 2,153,700 East Feliciana -\$10,768,501 -\$1,076,850 -\$113,657 -\$199,095 -\$183,042 \$0 \$0 \$0 5 \$ -\$3,343 -\$16,132,714 -\$1,613,271 -\$521,696 -\$131,254 -\$336,684 -\$47,559 -\$121,463 -\$207,737 \$0 -\$243,535 \$0 266 60.649 \$16,933,304 Evangeline -\$184,123 -\$132.389 -\$38.911 -\$27,954 -\$39,028 -\$971 -\$22.087 \$8.806.304 -\$4.581.918 -\$458.192 -\$8.923 \$0 -\$3,807 15 305.461 Grant -\$1,058,183 -\$342,209 -\$152.285 -\$153.330 -\$97.944 -\$8,882 Iberia \$43.810.69 -\$22,794,279 -\$2.279.428 -\$416,159 -\$50,436 \$0 \$0 1.065 \$ 21,403 \$63.554.596 -\$737,312,317 -\$40,976,339 -\$15,695,425 -\$5.361.804 -\$2.834.262 -\$467.620 -\$2,125,697 \$0 -\$3,542,829 -\$2.727.256 406 1,816,040 Iberville -\$73.731.232 \$0 \$ -\$362,522 -\$202,781 \$24,503,91 -\$290,784 -\$155,303 -\$174,998 -\$22,921,463 -\$2,292,146 -\$547,554 -\$449,713 -\$108,490 \$0 0 lackson \$0 00 -\$1.759.974 -\$802.618 \$361.487.72 -\$192.152.725 -\$19.215.273 -\$4.245.823 -\$2.352.912 -\$4.488.664 -\$437.809 -\$1.178.674 -\$3.508.411 \$0 -\$440.387 790 \$ 243.231 lefferson \$19.886.01 -\$10.209.877 -\$1.020.988 -\$396.741 -\$155.797 -\$180.738 \$0 -\$61.384 -\$91.146 \$0 -\$77.356 -\$57.826 \$0 128 \$ 79.765 lefferson Davis -\$2,094,383 -\$1,332,786 \$11.833.765 -\$77.146.329 -\$7.714.633 -\$2.229.247 -\$564.870 -\$418.014 -\$82.085 -\$143.255 -\$847.944 \$0 -\$2.048 233 \$ 331.100 La Salle \$175,570,485 -\$47,106,468 -\$4,710,647 -\$1,874,616 -\$1,248,998 -\$605.036 -\$44,687 -\$364,198 \$0 \$0 -\$386,544 -\$186,568 \$0 1,471 \$ 32,023 Lafavette -\$45,639,997 -\$4,564,000 -\$493,940 -\$960.359 -\$260,683 -\$193,940 -\$269,350 -\$75,801 -\$163,581 -\$142,211 102,793 -\$383,247 444 \$127,434,225 -\$1,620,889 \$ Lafourche