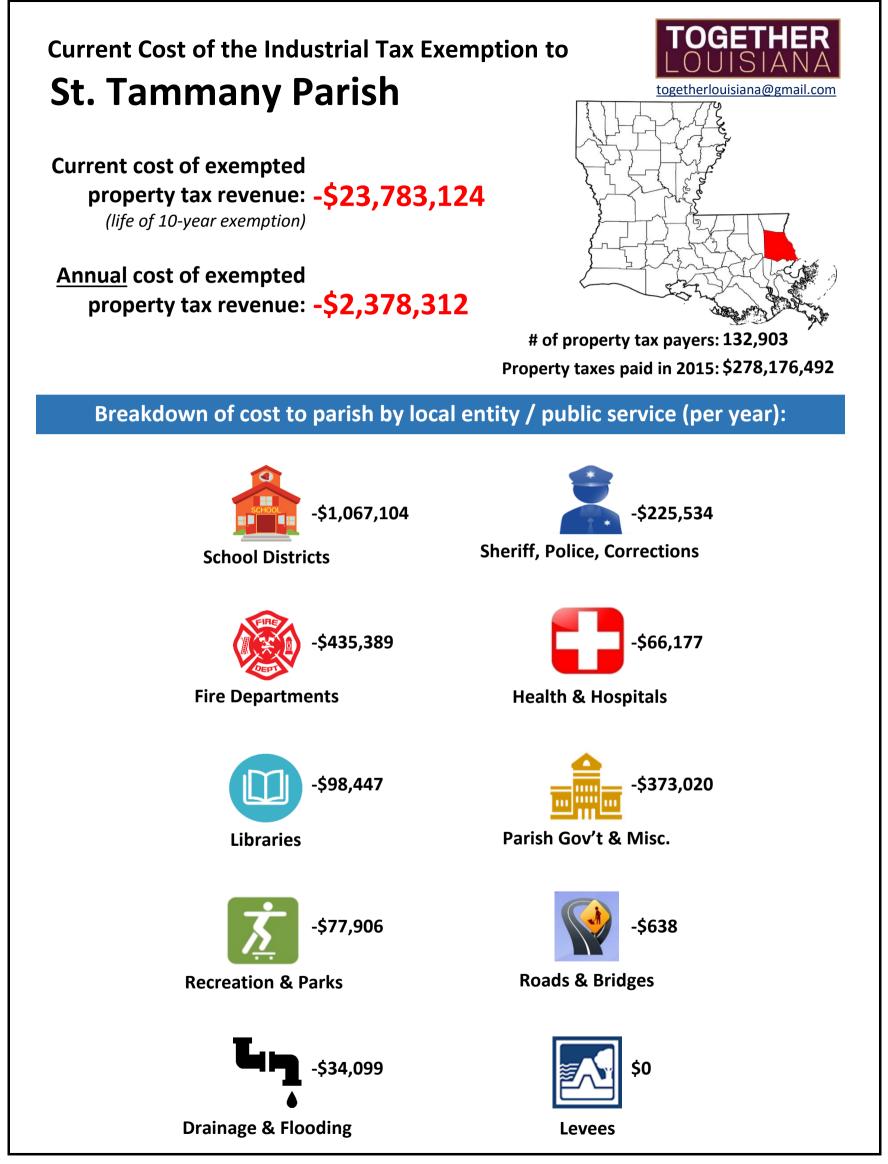

| Sources:                                                                                                                                  |                                                        |                                                                              |                                            | Breakdown of foregone property tax revenue by local jurisdiction or public service: |                                             |                         |                     |              |              |                       |                    |                     |                |                                              |     |                                    |
|-------------------------------------------------------------------------------------------------------------------------------------------|--------------------------------------------------------|------------------------------------------------------------------------------|--------------------------------------------|-------------------------------------------------------------------------------------|---------------------------------------------|-------------------------|---------------------|--------------|--------------|-----------------------|--------------------|---------------------|----------------|----------------------------------------------|-----|------------------------------------|
| LA Economic Development, "Assessors Reports: Industrial Tax Exemption"<br>(pulled 6/10/2016) ; LA Tax Commission, "Annual Report" (2015). |                                                        |                                                                              |                                            |                                                                                     |                                             | •                       |                     |              |              |                       |                    | L                   |                |                                              |     |                                    |
|                                                                                                                                           | Total local                                            | 10-year subsidy                                                              | 1-year subsidy                             | SCHOOL                                                                              |                                             |                         |                     |              |              |                       |                    |                     | ₩ <b>_</b> \`1 | L                                            |     |                                    |
| Parish                                                                                                                                    | property tax<br>revenue paid<br>by taxpayers<br>(2015) | Total foregone<br>property tax revenue<br>currently authorized<br>under ITEP | Annual foregone<br>property tax<br>revenue | School<br>Districts                                                                 | Sheriff/Police,<br>Corrections <sup>1</sup> | Parish Gov't<br>& Misc. | Health <sup>2</sup> | Libraries    | Fire         | Recreation<br>& Parks | Roads &<br>Bridges | Drainage & Flooding | Levees         | # permanent<br>jobs<br>attributed to<br>ITEP | Put | blic subsidy<br>per job<br>created |
| Lincoln                                                                                                                                   | \$34,125,543                                           | -\$58,657,785                                                                | -\$5,865,779                               | -\$3,157,037                                                                        | -\$822,446                                  | -\$957,579              | \$0                 | -\$422,703   | -\$112,473   | -\$87,465             | -\$306,075         | \$0                 | \$0            | 208                                          | \$  | 282,009                            |
| Livingston                                                                                                                                | \$55,015,019                                           | -\$9,341,807                                                                 | -\$934,181                                 | -\$300,880                                                                          | -\$202,990                                  | -\$112,923              | -\$20,790           | -\$91,474    | -\$87,102    | -\$62,799             | -\$41,579          | -\$13,644           | \$0            | 526                                          | \$  | 17,760                             |
| Morehouse                                                                                                                                 | \$12,017,883                                           | -\$28,453,836                                                                | -\$2,845,384                               | -\$1,265,078                                                                        | -\$179,105                                  | -\$301,811              | -\$314,910          | -\$108,566   | -\$362,080   | \$0                   | -\$183,041         | -\$89,664           | -\$41,129      | 107                                          | \$  | 265,924                            |
| Natchitoches                                                                                                                              | \$29,431,154                                           | -\$69,566,561                                                                | -\$6,956,656                               | -\$2,095,067                                                                        | -\$1,394,675                                | -\$1,384,403            | -\$629,680          | -\$543,570   | -\$460,470   | \$0                   | -\$254,551         | \$0                 | -\$194,240     | 584                                          | \$  | 119,121                            |
| Orleans                                                                                                                                   | \$574,147,166                                          | -\$133,234,742                                                               | -\$13,323,474                              | -\$3,714,988                                                                        | -\$921,163                                  | -\$5,853,324            | \$0                 | -\$462,426   | -\$691,590   | -\$517,360            | -\$155,782         | \$0                 | -\$1,006,843   | 1,865                                        | \$  | 71,440                             |
| Ouachita                                                                                                                                  | \$96,604,527                                           | -\$117,732,463                                                               | -\$11,773,246                              | -\$5,115,665                                                                        | -\$2,979,976                                | -\$792,676              | -\$272,497          | -\$929,455   | -\$1,221,067 | -\$193,073            | -\$3,314           | \$0                 | -\$265,523     | 2,610                                        | \$  | 45,108                             |
| Plaquemines                                                                                                                               | \$71,294,584                                           | -\$88,933,724                                                                | -\$8,893,372                               | -\$3,312,791                                                                        | -\$2,232,504                                | -\$2,149,718            | -\$857,716          | -\$135,715   | \$0          | \$0                   | -\$204,929         | \$0                 | \$0            | 170                                          | \$  | 523,140                            |
| Pointe Coupee                                                                                                                             | \$24,145,357                                           | -\$14,749,627                                                                | -\$1,474,963                               | -\$465,853                                                                          | -\$419,740                                  | -\$176,491              | \$0                 | -\$109,913   | -\$170,950   | \$0                   | -\$22,537          | \$0                 | -\$109,479     | 14                                           | \$  | 1,053,545                          |
| Rapides                                                                                                                                   | \$87,106,320                                           | -\$278,846,662                                                               | -\$27,884,666                              | -\$11,587,676                                                                       | -\$4,180,056                                | -\$3,411,645            | -\$253,775          | -\$1,695,007 | -\$3,227,826 | -\$517,239            | -\$2,278,632       | -\$103,527          | -\$629,284     | 1,794                                        | \$  | 155,433                            |
| Red River                                                                                                                                 | \$22,971,097                                           | -\$56,845,090                                                                | -\$5,684,509                               | -\$2,562,425                                                                        | -\$836,051                                  | -\$1,132,383            | -\$115,864          | -\$406,135   | -\$451,260   | \$0                   | \$0                | \$0                 | -\$180,390     | 150                                          | \$  | 378,967                            |
| Richland                                                                                                                                  | \$14,465,504                                           | -\$22,968,786                                                                | -\$2,296,879                               | -\$834,057                                                                          | -\$345,077                                  | -\$402,449              | -\$318,646          | -\$215,109   | -\$84,789    | \$0                   | \$0                | \$0                 | -\$96,751      | 356                                          | \$  | 64,519                             |
| Sabine                                                                                                                                    | \$16,358,280                                           | -\$8,223,346                                                                 | -\$822,335                                 | -\$321,354                                                                          | -\$116,995                                  | -\$115,394              | -\$8,958            | -\$45,237    | -\$93,655    | \$0                   | -\$120,742         | \$0                 | \$0            | 72                                           | \$  | 114,213                            |
| St Bernard                                                                                                                                | \$45,007,644                                           | -\$143,469,579                                                               | -\$14,346,958                              | -\$4,129,044                                                                        | -\$3,127,735                                | -\$1,369,505            | -\$878,783          | -\$377,204   | -\$2,802,218 | -\$221,224            | -\$310,937         | \$0                 | -\$1,130,308   | 44                                           | \$  | 3,260,672                          |
| St Charles                                                                                                                                | \$147,391,783                                          | -\$1,291,787,246                                                             | -\$129,178,725                             | -\$61,385,251                                                                       | -\$23,360,743                               | -\$11,592,298           | -\$6,913,545        | -\$4,898,933 | -\$1,684,354 | -\$3,269,623          | -\$7,670,451       | \$0                 | -\$8,403,527   | 282                                          | \$  | 4,580,806                          |
| St Helena                                                                                                                                 | \$7,559,470                                            | -\$2,509,934                                                                 | -\$250,993                                 | -\$74,203                                                                           | -\$38,714                                   | -\$23,398               | -\$37,736           | -\$4,288     | -\$25,870    | -\$3,006              | -\$43,779          | \$0                 | \$0            | 11                                           | \$  | 228,176                            |
| St James                                                                                                                                  | \$61,811,773                                           | -\$667,635,661                                                               | -\$66,763,566                              | -\$27,253,167                                                                       | -\$16,182,172                               | -\$6,370,847            | -\$3,744,439        | -\$1,872,214 | -\$2,875,923 | -\$638,434            | -\$3,659,612       | -\$1,872,214        | -\$2,294,544   | 798                                          | \$  | 836,636                            |
| St John the Baptist                                                                                                                       | \$53,096,418                                           | -\$808,703,811                                                               | -\$80,870,381                              | -\$27,010,416                                                                       | -\$24,042,079                               | -\$15,758,669           | -\$659,629          | -\$6,829,904 | \$0          | -\$1,546,004          | -\$2,606,771       | \$0                 | -\$2,416,909   | 228                                          | \$  | 3,546,947                          |
| St Landry                                                                                                                                 | \$36,852,623                                           | -\$15,232,991                                                                | -\$1,523,299                               | -\$516,305                                                                          | -\$131,682                                  | -\$129,627              | -\$58,274           | -\$10,447    | -\$351,555   | \$0                   | -\$171,382         | -\$126,912          | -\$27,115      | 54                                           | \$  | 282,092                            |
| St Martin                                                                                                                                 | \$38,128,745                                           | -\$14,931,966                                                                | -\$1,493,197                               | -\$497,964                                                                          | -\$293,331                                  | -\$227,338              | -\$39,437           | -\$116,103   | -\$71,810    | -\$19,394             | -\$133,577         | -\$77,549           | -\$16,695      | 726                                          | \$  | 20,567                             |
| St Mary                                                                                                                                   | \$60,419,413                                           | -\$89,729,404                                                                | -\$8,972,940                               | -\$3,364,193                                                                        | -\$1,111,647                                | -\$1,793,283            | -\$366,112          | -\$468,600   | -\$276,901   | -\$388,649            | \$0                | -\$742,399          | -\$461,156     | 1,498                                        | \$  | 59,899                             |
| St Tammany                                                                                                                                | \$278,176,492                                          | -\$23,783,124                                                                | -\$2,378,312                               | -\$1,067,104                                                                        | -\$225,534                                  | -\$373,020              | -\$66,177           | -\$98,447    | -\$435,389   | -\$77,906             | -\$638             | -\$34,099           | \$0            | 366                                          | \$  | 64,981                             |
| Tangipahoa                                                                                                                                | \$49,969,597                                           | -\$17,520,524                                                                | -\$1,752,052                               | -\$260,823                                                                          | -\$405,296                                  | -\$324,876              | -\$86,285           | -\$114,532   | -\$206,405   | -\$165,415            | -\$20,778          | -\$167,640          | \$0            | 509                                          | \$  | 34,421                             |
| Terrebonne                                                                                                                                | \$82,099,750                                           | -\$60,357,048                                                                | -\$6,035,705                               | -\$973,144                                                                          | -\$634,543                                  | -\$1,891,321            | -\$138,640          | \$0          | -\$909,698   | -\$666,287            | -\$5,562           | -\$490,571          | -\$325,937     | 2,078                                        | \$  | 29,046                             |
| Union                                                                                                                                     | \$12,923,305                                           | -\$6,842,156                                                                 | -\$684,216                                 | -\$299,804                                                                          | -\$46,602                                   | -\$128,710              | -\$51,761           | -\$27,793    | -\$37,324    | \$0                   | -\$92,222          | \$0                 |                | 1,372                                        | \$  | 4,987                              |
| Vermilion                                                                                                                                 | \$34,842,253                                           | -\$9,249,649                                                                 |                                            | -\$392,405                                                                          | -\$92,040                                   | -\$105,528              | -\$46,948           | -\$48,098    | -\$19,068    | \$0                   | -\$98,132          |                     |                |                                              | \$  | 83,330                             |
| Vernon                                                                                                                                    | \$17,121,789                                           | -\$762,375                                                                   | -\$76,238                                  | -\$33,715                                                                           | -\$12,718                                   | -\$14,731               | -\$2,031            | -\$4,964     | \$0          | \$0                   | -\$8,079           | \$0                 | \$0            | 43                                           | \$  | 17,730                             |
| Washington                                                                                                                                | \$19,963,727                                           | -\$40,151,810                                                                | -\$4,015,181                               | -\$1,669,561                                                                        | -\$429,238                                  | -\$498,398              | -\$403,099          | -\$164,679   | -\$344,353   | \$0                   | -\$505,852         | \$0                 | \$0            | 52                                           | \$  | 772,150                            |
| Webster                                                                                                                                   | \$26,068,212                                           | -\$33,979,061                                                                | -\$3,397,906                               | -\$1,449,451                                                                        | -\$593,539                                  | -\$403,292              | \$0                 | -\$420,452   | -\$420,223   | \$0                   | -\$110,949         | \$0                 | \$0            | 351                                          | \$  | 96,806                             |
| West Baton Rouge                                                                                                                          | \$34,900,744                                           | -\$371,147,605                                                               | -\$37,114,761                              | -\$13,564,865                                                                       | -\$6,957,455                                | -\$7,135,108            | -\$674,138          | -\$1,771,773 | \$0          | -\$2,160,699          | \$0                |                     | -\$1,739,316   | 874                                          | \$  | 424,654                            |
| West Carroll                                                                                                                              | \$4,021,786                                            | -\$45,282                                                                    | -\$4,528                                   | -\$1,787                                                                            | -\$853                                      | -\$723                  | \$0                 | -\$311       | \$0          | \$0                   | -\$664             | -\$92               | -\$99          | 0                                            |     | 00                                 |
| West Feliciana                                                                                                                            | \$21,831,975                                           | -\$39,221,379                                                                | -\$3,922,138                               | -\$1,769,794                                                                        | -\$698,861                                  | -\$876,348              | -\$172,255          | -\$130,424   | -\$274,456   | \$0                   | \$0                | \$0                 | \$0            | 103                                          | \$  | 380,790                            |
| Winn                                                                                                                                      | \$6,637,750                                            | -\$4,878,469                                                                 | -\$487,847                                 | -\$203,341                                                                          | -\$98,386                                   | -\$45,613               | -\$15,413           | -\$61,220    | -\$44,177    | \$0                   | -\$19,697          | \$0                 | \$0            | 5                                            | \$  | 975,694                            |