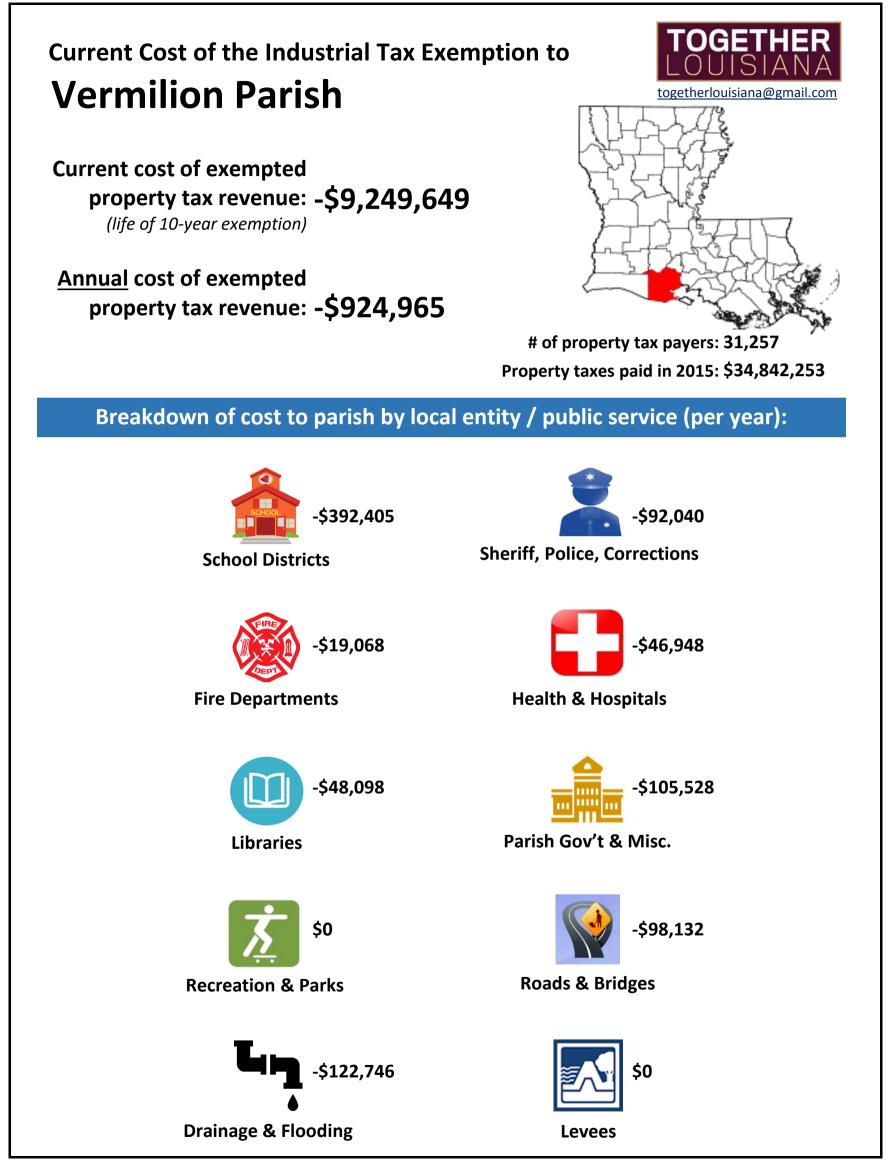

| Sources:                                                                                                                                  |                                                        |                                                                              |                                            | Breakdown of foregone property tax revenue by local jurisdiction or public service: |                                             |                         |                     |              |              |                       |                    |                     |                |                                              |     |                                    |
|-------------------------------------------------------------------------------------------------------------------------------------------|--------------------------------------------------------|------------------------------------------------------------------------------|--------------------------------------------|-------------------------------------------------------------------------------------|---------------------------------------------|-------------------------|---------------------|--------------|--------------|-----------------------|--------------------|---------------------|----------------|----------------------------------------------|-----|------------------------------------|
| LA Economic Development, "Assessors Reports: Industrial Tax Exemption"<br>(pulled 6/10/2016) ; LA Tax Commission, "Annual Report" (2015). |                                                        |                                                                              |                                            |                                                                                     |                                             | •                       |                     |              |              |                       |                    | L                   |                |                                              |     |                                    |
|                                                                                                                                           | Total local                                            | 10-year subsidy                                                              | 1-year subsidy                             | SCHOOL                                                                              |                                             |                         |                     |              |              |                       |                    |                     | ₩ <b>_</b> \`1 | L                                            |     |                                    |
| Parish                                                                                                                                    | property tax<br>revenue paid<br>by taxpayers<br>(2015) | Total foregone<br>property tax revenue<br>currently authorized<br>under ITEP | Annual foregone<br>property tax<br>revenue | School<br>Districts                                                                 | Sheriff/Police,<br>Corrections <sup>1</sup> | Parish Gov't<br>& Misc. | Health <sup>2</sup> | Libraries    | Fire         | Recreation<br>& Parks | Roads &<br>Bridges | Drainage & Flooding | Levees         | # permanent<br>jobs<br>attributed to<br>ITEP | Put | blic subsidy<br>per job<br>created |
| Lincoln                                                                                                                                   | \$34,125,543                                           | -\$58,657,785                                                                | -\$5,865,779                               | -\$3,157,037                                                                        | -\$822,446                                  | -\$957,579              | \$0                 | -\$422,703   | -\$112,473   | -\$87,465             | -\$306,075         | \$0                 | \$0            | 208                                          | \$  | 282,009                            |
| Livingston                                                                                                                                | \$55,015,019                                           | -\$9,341,807                                                                 | -\$934,181                                 | -\$300,880                                                                          | -\$202,990                                  | -\$112,923              | -\$20,790           | -\$91,474    | -\$87,102    | -\$62,799             | -\$41,579          | -\$13,644           | \$0            | 526                                          | \$  | 17,760                             |
| Morehouse                                                                                                                                 | \$12,017,883                                           | -\$28,453,836                                                                | -\$2,845,384                               | -\$1,265,078                                                                        | -\$179,105                                  | -\$301,811              | -\$314,910          | -\$108,566   | -\$362,080   | \$0                   | -\$183,041         | -\$89,664           | -\$41,129      | 107                                          | \$  | 265,924                            |
| Natchitoches                                                                                                                              | \$29,431,154                                           | -\$69,566,561                                                                | -\$6,956,656                               | -\$2,095,067                                                                        | -\$1,394,675                                | -\$1,384,403            | -\$629,680          | -\$543,570   | -\$460,470   | \$0                   | -\$254,551         | \$0                 | -\$194,240     | 584                                          | \$  | 119,121                            |
| Orleans                                                                                                                                   | \$574,147,166                                          | -\$133,234,742                                                               | -\$13,323,474                              | -\$3,714,988                                                                        | -\$921,163                                  | -\$5,853,324            | \$0                 | -\$462,426   | -\$691,590   | -\$517,360            | -\$155,782         | \$0                 | -\$1,006,843   | 1,865                                        | \$  | 71,440                             |
| Ouachita                                                                                                                                  | \$96,604,527                                           | -\$117,732,463                                                               | -\$11,773,246                              | -\$5,115,665                                                                        | -\$2,979,976                                | -\$792,676              | -\$272,497          | -\$929,455   | -\$1,221,067 | -\$193,073            | -\$3,314           | \$0                 | -\$265,523     | 2,610                                        | \$  | 45,108                             |
| Plaquemines                                                                                                                               | \$71,294,584                                           | -\$88,933,724                                                                | -\$8,893,372                               | -\$3,312,791                                                                        | -\$2,232,504                                | -\$2,149,718            | -\$857,716          | -\$135,715   | \$0          | \$0                   | -\$204,929         | \$0                 | \$0            | 170                                          | \$  | 523,140                            |
| Pointe Coupee                                                                                                                             | \$24,145,357                                           | -\$14,749,627                                                                | -\$1,474,963                               | -\$465,853                                                                          | -\$419,740                                  | -\$176,491              | \$0                 | -\$109,913   | -\$170,950   | \$0                   | -\$22,537          | \$0                 | -\$109,479     | 14                                           | \$  | 1,053,545                          |
| Rapides                                                                                                                                   | \$87,106,320                                           | -\$278,846,662                                                               | -\$27,884,666                              | -\$11,587,676                                                                       | -\$4,180,056                                | -\$3,411,645            | -\$253,775          | -\$1,695,007 | -\$3,227,826 | -\$517,239            | -\$2,278,632       | -\$103,527          | -\$629,284     | 1,794                                        | \$  | 155,433                            |
| Red River                                                                                                                                 | \$22,971,097                                           | -\$56,845,090                                                                | -\$5,684,509                               | -\$2,562,425                                                                        | -\$836,051                                  | -\$1,132,383            | -\$115,864          | -\$406,135   | -\$451,260   | \$0                   | \$0                | \$0                 | -\$180,390     | 150                                          | \$  | 378,967                            |
| Richland                                                                                                                                  | \$14,465,504                                           | -\$22,968,786                                                                | -\$2,296,879                               | -\$834,057                                                                          | -\$345,077                                  | -\$402,449              | -\$318,646          | -\$215,109   | -\$84,789    | \$0                   | \$0                | \$0                 | -\$96,751      | 356                                          | \$  | 64,519                             |
| Sabine                                                                                                                                    | \$16,358,280                                           | -\$8,223,346                                                                 | -\$822,335                                 | -\$321,354                                                                          | -\$116,995                                  | -\$115,394              | -\$8,958            | -\$45,237    | -\$93,655    | \$0                   | -\$120,742         | \$0                 | \$0            | 72                                           | \$  | 114,213                            |
| St Bernard                                                                                                                                | \$45,007,644                                           | -\$143,469,579                                                               | -\$14,346,958                              | -\$4,129,044                                                                        | -\$3,127,735                                | -\$1,369,505            | -\$878,783          | -\$377,204   | -\$2,802,218 | -\$221,224            | -\$310,937         | \$0                 | -\$1,130,308   | 44                                           | \$  | 3,260,672                          |
| St Charles                                                                                                                                | \$147,391,783                                          | -\$1,291,787,246                                                             | -\$129,178,725                             | -\$61,385,251                                                                       | -\$23,360,743                               | -\$11,592,298           | -\$6,913,545        | -\$4,898,933 | -\$1,684,354 | -\$3,269,623          | -\$7,670,451       | \$0                 | -\$8,403,527   | 282                                          | \$  | 4,580,806                          |
| St Helena                                                                                                                                 | \$7,559,470                                            | -\$2,509,934                                                                 | -\$250,993                                 | -\$74,203                                                                           | -\$38,714                                   | -\$23,398               | -\$37,736           | -\$4,288     | -\$25,870    | -\$3,006              | -\$43,779          | \$0                 | \$0            | 11                                           | \$  | 228,176                            |
| St James                                                                                                                                  | \$61,811,773                                           | -\$667,635,661                                                               | -\$66,763,566                              | -\$27,253,167                                                                       | -\$16,182,172                               | -\$6,370,847            | -\$3,744,439        | -\$1,872,214 | -\$2,875,923 | -\$638,434            | -\$3,659,612       | -\$1,872,214        | -\$2,294,544   | 798                                          | \$  | 836,636                            |
| St John the Baptist                                                                                                                       | \$53,096,418                                           | -\$808,703,811                                                               | -\$80,870,381                              | -\$27,010,416                                                                       | -\$24,042,079                               | -\$15,758,669           | -\$659,629          | -\$6,829,904 | \$0          | -\$1,546,004          | -\$2,606,771       | \$0                 | -\$2,416,909   | 228                                          | \$  | 3,546,947                          |
| St Landry                                                                                                                                 | \$36,852,623                                           | -\$15,232,991                                                                | -\$1,523,299                               | -\$516,305                                                                          | -\$131,682                                  | -\$129,627              | -\$58,274           | -\$10,447    | -\$351,555   | \$0                   | -\$171,382         | -\$126,912          | -\$27,115      | 54                                           | \$  | 282,092                            |
| St Martin                                                                                                                                 | \$38,128,745                                           | -\$14,931,966                                                                | -\$1,493,197                               | -\$497,964                                                                          | -\$293,331                                  | -\$227,338              | -\$39,437           | -\$116,103   | -\$71,810    | -\$19,394             | -\$133,577         | -\$77,549           | -\$16,695      | 726                                          | \$  | 20,567                             |
| St Mary                                                                                                                                   | \$60,419,413                                           | -\$89,729,404                                                                | -\$8,972,940                               | -\$3,364,193                                                                        | -\$1,111,647                                | -\$1,793,283            | -\$366,112          | -\$468,600   | -\$276,901   | -\$388,649            | \$0                | -\$742,399          | -\$461,156     | 1,498                                        | \$  | 59,899                             |
| St Tammany                                                                                                                                | \$278,176,492                                          | -\$23,783,124                                                                | -\$2,378,312                               | -\$1,067,104                                                                        | -\$225,534                                  | -\$373,020              | -\$66,177           | -\$98,447    | -\$435,389   | -\$77,906             | -\$638             | -\$34,099           | \$0            | 366                                          | \$  | 64,981                             |
| Tangipahoa                                                                                                                                | \$49,969,597                                           | -\$17,520,524                                                                | -\$1,752,052                               | -\$260,823                                                                          | -\$405,296                                  | -\$324,876              | -\$86,285           | -\$114,532   | -\$206,405   | -\$165,415            | -\$20,778          | -\$167,640          | \$0            | 509                                          | \$  | 34,421                             |
| Terrebonne                                                                                                                                | \$82,099,750                                           | -\$60,357,048                                                                | -\$6,035,705                               | -\$973,144                                                                          | -\$634,543                                  | -\$1,891,321            | -\$138,640          | \$0          | -\$909,698   | -\$666,287            | -\$5,562           | -\$490,571          | -\$325,937     | 2,078                                        | \$  | 29,046                             |
| Union                                                                                                                                     | \$12,923,305                                           | -\$6,842,156                                                                 | -\$684,216                                 | -\$299,804                                                                          | -\$46,602                                   | -\$128,710              | -\$51,761           | -\$27,793    | -\$37,324    | \$0                   | -\$92,222          | \$0                 |                | 1,372                                        | \$  | 4,987                              |
| Vermilion                                                                                                                                 | \$34,842,253                                           | -\$9,249,649                                                                 |                                            | -\$392,405                                                                          | -\$92,040                                   | -\$105,528              | -\$46,948           | -\$48,098    | -\$19,068    | \$0                   | -\$98,132          |                     |                |                                              | \$  | 83,330                             |
| Vernon                                                                                                                                    | \$17,121,789                                           | -\$762,375                                                                   | -\$76,238                                  | -\$33,715                                                                           | -\$12,718                                   | -\$14,731               | -\$2,031            | -\$4,964     | \$0          | \$0                   | -\$8,079           | \$0                 | \$0            | 43                                           | \$  | 17,730                             |
| Washington                                                                                                                                | \$19,963,727                                           | -\$40,151,810                                                                | -\$4,015,181                               | -\$1,669,561                                                                        | -\$429,238                                  | -\$498,398              | -\$403,099          | -\$164,679   | -\$344,353   | \$0                   | -\$505,852         | \$0                 | \$0            | 52                                           | \$  | 772,150                            |
| Webster                                                                                                                                   | \$26,068,212                                           | -\$33,979,061                                                                | -\$3,397,906                               | -\$1,449,451                                                                        | -\$593,539                                  | -\$403,292              | \$0                 | -\$420,452   | -\$420,223   | \$0                   | -\$110,949         | \$0                 | \$0            | 351                                          | \$  | 96,806                             |
| West Baton Rouge                                                                                                                          | \$34,900,744                                           | -\$371,147,605                                                               | -\$37,114,761                              | -\$13,564,865                                                                       | -\$6,957,455                                | -\$7,135,108            | -\$674,138          | -\$1,771,773 | \$0          | -\$2,160,699          | \$0                |                     | -\$1,739,316   | 874                                          | \$  | 424,654                            |
| West Carroll                                                                                                                              | \$4,021,786                                            | -\$45,282                                                                    | -\$4,528                                   | -\$1,787                                                                            | -\$853                                      | -\$723                  | \$0                 | -\$311       | \$0          | \$0                   | -\$664             | -\$92               | -\$99          | 0                                            |     | 00                                 |
| West Feliciana                                                                                                                            | \$21,831,975                                           | -\$39,221,379                                                                | -\$3,922,138                               | -\$1,769,794                                                                        | -\$698,861                                  | -\$876,348              | -\$172,255          | -\$130,424   | -\$274,456   | \$0                   | \$0                | \$0                 | \$0            | 103                                          | \$  | 380,790                            |
| Winn                                                                                                                                      | \$6,637,750                                            | -\$4,878,469                                                                 | -\$487,847                                 | -\$203,341                                                                          | -\$98,386                                   | -\$45,613               | -\$15,413           | -\$61,220    | -\$44,177    | \$0                   | -\$19,697          | \$0                 | \$0            | 5                                            | \$  | 975,694                            |