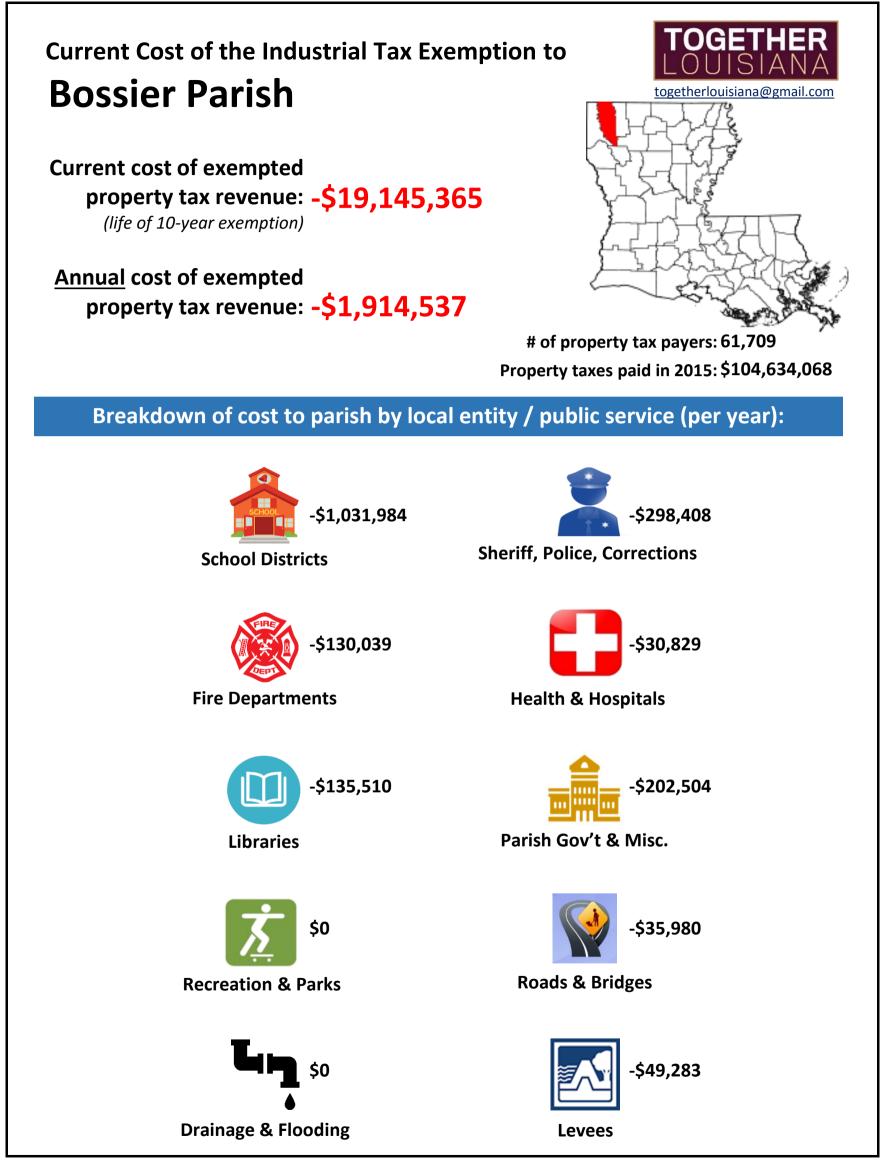

## **Costly and unusual:**

an analysis of the Industrial Tax Exemption Program (ITEP), with amounts of foregone revenue by locality/public service and public cost per job created.

Breakdown of foregone property tax revenue by local jurisdiction or public service: Sources: LA Economic Development, "Assessors Reports: Industrial Tax Exemption" 0 \* (pulled 6/10/2016); LA Tax Commission, "Annual Report" (2015). Total local 10-year subsidy 1-year subsidy .... 111 11111 property tax # permanent **Total foregone** Annual foregone Public subsidv Parish revenue paid property tax revenue iobs Sheriff/Police, Parish Gov't property tax School Roads & Recreation Drainage & per job by taxpayers currently authorized Health<sup>2</sup> Fire Levees attributed to Libraries revenue Corrections & Misc. **Bridges** Flooding created Districts & Parks under ITEP (2015)ITEP \$4.356,725,807 -\$1,667,594,176 -\$586,639,756 -\$316,558,119|-\$281,460,562|-\$136,414,420|-\$75,136,669|-\$69,584,734|-\$61,055,807|-\$60,544,652|-\$52,387,222|-\$27,812,235 STATEWIDE -\$16.675.941.763 31.150 535.343 -\$10,367,907 -\$1,036,791 -\$426,405 -\$112,596 -\$166,618 -\$38,610 -\$61,746 -\$97,783 -\$46,201 -\$86.831 \$0 45 230,398 Acadia \$27.475.85 \$0 -\$260,985 \$14,480,729 -\$72,513,583 -\$7.251.358 -\$2,266,572 -\$974.104 -\$745.939 -\$666.169 -\$493.211 -\$412,979 -\$1,316,284 -\$115,115 \$0 513 \$ 141.352 Allen -\$1,308,448,410 -\$130.844.841 -\$74.142.882 -\$18,634,995 -\$9,697,332 -\$4,815,246 -\$8.185.920 -\$4,590,152 -\$6,503,371 -\$4.274.943 1,559 839.287 \$126.719.57 \$0 \$0 Ascension \$17.816.215 -\$10.171.208 -\$1.017.121 -\$398.191 -\$293.766 -\$193.233 \$0 -\$20.217 -\$50.545 -\$6.750 -\$6.739 -\$6.968 -\$40.712 36 \$ 282.534 Assumption \$9.755.46 -\$157.862 -\$15.786 -\$5.207 -\$1.413 -\$3.505 -\$1.090 -\$1.367 -\$1.777 \$0 \$0 -\$799 -\$629 7 22.552 Avoyelles -\$2,914,339 -\$862,485 -\$883,124 -\$126,446 -\$384,302 -\$132,191 -\$596,795 -\$410,812 \$0 125 504,840 \$26.339.508 -\$63,104,952 -\$6,310,495 \$0 Beauregard \$0 -\$235,423 -\$208,942 -\$24,801 \$0 43 Bienville \$39,182,97 -\$32,292,951 -\$3,229,295 -\$1,765,421 -\$613,161 -\$110,483 -\$120,204 -\$150,862 \$ 750,999 -\$1,914,537 -\$1,031,984 -\$298,408 -\$202,504 -\$30,829 -\$135,510 -\$130,039 \$0 -\$35,980 \$0 -\$49,283 577 33,181 \$104,634,068 -\$19,145,365 Bossier -\$578.964 -\$1,404,769 -\$331.428.418 -\$33.142.842 -\$18.111.309 -\$5.664.337 -\$5.132.669 -\$2.250.793 \$0 \$0 1.599 207.272 Caddo \$239,695,202 \$( \$0 \$ \$209.775.43 -\$2,965,419,044 -\$296,541,904 -\$80.413.005 -\$58,101,449 -\$75,163,319 -\$12,896,609 -\$15,500,656 -\$13,708,232 -\$14,212,474 -\$10,906,830 -\$15,639,331 \$0 1.017 \$ 2,915,850 Calcasieu -\$24.315 -\$2.432 -\$1.009 -\$583 -\$372 -\$37 -\$122 -\$95 -\$150 -\$44 -\$18 2 \$8.076.442 \$0 \$ 12,158 Caldwell -\$95,109,589 -\$13,485,377 -\$18,580,438 -\$25,013,259 -\$531,963,564 -\$135,621,437 -\$103,841,881 -\$97,892,696 -\$25,199,455 -\$17,219,432 \$0 600 \$36,489,870 -\$5,319,635,642 \$ 8,866,059 Cameron \$10.822.036 -\$13,934 -\$1.393 -\$554 \$0 -\$437 \$0 -\$99 -\$105 -\$27 -\$172 \$0 \$0 0 Claiborne 00 -\$7.974.072 -\$797.407 -\$306.576 -\$154.790 -\$226.776 -\$13.587 \$0 -\$36.475 -\$29.310 \$0 \$0 -\$29.894 37 215.515 \$14,341,264 Concordia \$0 198 \$80.192.35 -\$143.421.659 -\$14.342.166 -\$7.555.688 -\$1.596.326 -\$1.876.079 -\$1.048.429 \$0 -\$1.545.634 \$0 -\$719.435 -\$57 724.352 DeSoto East Baton Rouge \$446.641.825 -\$664,055,667 -\$66,405,567 -\$26,790,422 -\$8,948,493 -\$8,545,879 -\$1,815,094 -\$6,251,343 -\$5,475,344 -\$8,387,122 -\$79,101 \$0 -\$112,770 1,960 338,804 \$5,712,50 -\$1,150,668 -\$430,208 -\$72,173 -\$36,307 239,723 -\$143,995 -\$71,997 -\$37,489 \$0 -\$72,173 48 -\$11,506,683 -\$134,71<sup>-</sup> -\$151,615 East Carroll \$8,245,793 -\$440.339 -\$86,596 -\$54,122 \$0 2,153,700 East Feliciana -\$10,768,501 -\$1,076,850 -\$113,657 -\$199,095 -\$183,042 \$0 \$0 \$0 5 \$ -\$3,343 -\$16,132,714 -\$1,613,271 -\$521,696 -\$131,254 -\$336,684 -\$47,559 -\$121,463 -\$207,737 \$0 -\$243,535 \$0 266 60.649 \$16,933,304 Evangeline -\$184,123 -\$132.389 -\$38.911 -\$27,954 -\$39,028 -\$971 -\$22.087 \$8.806.304 -\$4.581.918 -\$458.192 -\$8.923 \$0 -\$3,807 15 305.461 Grant -\$1,058,183 -\$342,209 -\$152.285 -\$153.330 -\$97.944 -\$8,882 Iberia \$43.810.69 -\$22,794,279 -\$2.279.428 -\$416,159 -\$50,436 \$0 \$0 1.065 \$ 21,403 \$63.554.596 -\$737,312,317 -\$40,976,339 -\$15,695,425 -\$5.361.804 -\$2.834.262 -\$467.620 -\$2,125,697 \$0 -\$3,542,829 -\$2.727.256 406 1,816,040 Iberville -\$73.731.232 \$0 \$ -\$362,522 -\$202,781 \$24,503,91 -\$290,784 -\$155,303 -\$174,998 -\$22,921,463 -\$2,292,146 -\$547,554 -\$449,713 -\$108,490 \$0 0 lackson \$0 00 -\$1.759.974 -\$802.618 \$361.487.72 -\$192.152.725 -\$19.215.273 -\$4.245.823 -\$2.352.912 -\$4.488.664 -\$437.809 -\$1.178.674 -\$3.508.411 \$0 -\$440.387 790 \$ 243.231 lefferson \$19.886.01 -\$10.209.877 -\$1.020.988 -\$396.741 -\$155.797 -\$180.738 \$0 -\$61.384 -\$91.146 \$0 -\$77.356 -\$57.826 \$0 128 \$ 79.765 lefferson Davis -\$2,094,383 -\$1,332,786 \$11.833.765 -\$77.146.329 -\$7.714.633 -\$2.229.247 -\$564.870 -\$418.014 -\$82.085 -\$143.255 -\$847.944 \$0 -\$2.048 233 \$ 331.100 La Salle \$175,570,485 -\$47,106,468 -\$4,710,647 -\$1,874,616 -\$1,248,998 -\$605.036 -\$44,687 -\$364,198 \$0 \$0 -\$386,544 -\$186,568 \$0 1,471 \$ 32,023 Lafavette -\$45,639,997 -\$4,564,000 -\$493,940 -\$960.359 -\$260,683 -\$193,940 -\$269,350 -\$75,801 -\$163,581 -\$142,211 102,793 -\$383,247 444 \$127,434,225 -\$1,620,889 \$ Lafourche