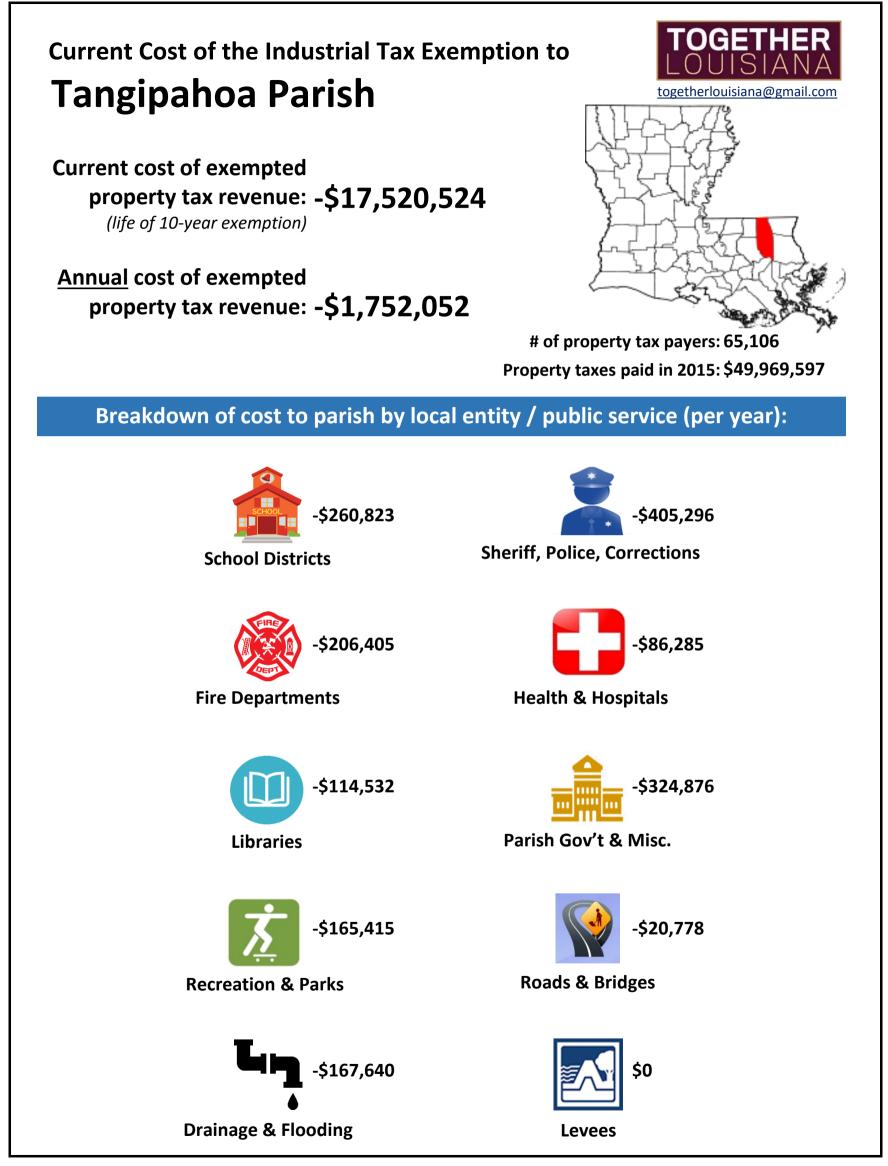

| Sources:                                                                                                                                  |                                                        |                                                                              |                                            | Breakdown of foregone property tax revenue by local jurisdiction or public service: |                                             |                         |                     |              |              |                       |                    |                     |                |                                              |     |                                    |
|-------------------------------------------------------------------------------------------------------------------------------------------|--------------------------------------------------------|------------------------------------------------------------------------------|--------------------------------------------|-------------------------------------------------------------------------------------|---------------------------------------------|-------------------------|---------------------|--------------|--------------|-----------------------|--------------------|---------------------|----------------|----------------------------------------------|-----|------------------------------------|
| LA Economic Development, "Assessors Reports: Industrial Tax Exemption"<br>(pulled 6/10/2016) ; LA Tax Commission, "Annual Report" (2015). |                                                        |                                                                              |                                            |                                                                                     |                                             | •                       |                     |              |              |                       |                    | L                   |                |                                              |     |                                    |
|                                                                                                                                           | Total local                                            | 10-year subsidy                                                              | 1-year subsidy                             | SCHOOL                                                                              |                                             |                         |                     |              |              |                       |                    |                     | ₩ <b>_</b> \`1 | L                                            |     |                                    |
| Parish                                                                                                                                    | property tax<br>revenue paid<br>by taxpayers<br>(2015) | Total foregone<br>property tax revenue<br>currently authorized<br>under ITEP | Annual foregone<br>property tax<br>revenue | School<br>Districts                                                                 | Sheriff/Police,<br>Corrections <sup>1</sup> | Parish Gov't<br>& Misc. | Health <sup>2</sup> | Libraries    | Fire         | Recreation<br>& Parks | Roads &<br>Bridges | Drainage & Flooding | Levees         | # permanent<br>jobs<br>attributed to<br>ITEP | Put | blic subsidy<br>per job<br>created |
| Lincoln                                                                                                                                   | \$34,125,543                                           | -\$58,657,785                                                                | -\$5,865,779                               | -\$3,157,037                                                                        | -\$822,446                                  | -\$957,579              | \$0                 | -\$422,703   | -\$112,473   | -\$87,465             | -\$306,075         | \$0                 | \$0            | 208                                          | \$  | 282,009                            |
| Livingston                                                                                                                                | \$55,015,019                                           | -\$9,341,807                                                                 | -\$934,181                                 | -\$300,880                                                                          | -\$202,990                                  | -\$112,923              | -\$20,790           | -\$91,474    | -\$87,102    | -\$62,799             | -\$41,579          | -\$13,644           | \$0            | 526                                          | \$  | 17,760                             |
| Morehouse                                                                                                                                 | \$12,017,883                                           | -\$28,453,836                                                                | -\$2,845,384                               | -\$1,265,078                                                                        | -\$179,105                                  | -\$301,811              | -\$314,910          | -\$108,566   | -\$362,080   | \$0                   | -\$183,041         | -\$89,664           | -\$41,129      | 107                                          | \$  | 265,924                            |
| Natchitoches                                                                                                                              | \$29,431,154                                           | -\$69,566,561                                                                | -\$6,956,656                               | -\$2,095,067                                                                        | -\$1,394,675                                | -\$1,384,403            | -\$629,680          | -\$543,570   | -\$460,470   | \$0                   | -\$254,551         | \$0                 | -\$194,240     | 584                                          | \$  | 119,121                            |
| Orleans                                                                                                                                   | \$574,147,166                                          | -\$133,234,742                                                               | -\$13,323,474                              | -\$3,714,988                                                                        | -\$921,163                                  | -\$5,853,324            | \$0                 | -\$462,426   | -\$691,590   | -\$517,360            | -\$155,782         | \$0                 | -\$1,006,843   | 1,865                                        | \$  | 71,440                             |
| Ouachita                                                                                                                                  | \$96,604,527                                           | -\$117,732,463                                                               | -\$11,773,246                              | -\$5,115,665                                                                        | -\$2,979,976                                | -\$792,676              | -\$272,497          | -\$929,455   | -\$1,221,067 | -\$193,073            | -\$3,314           | \$0                 | -\$265,523     | 2,610                                        | \$  | 45,108                             |
| Plaquemines                                                                                                                               | \$71,294,584                                           | -\$88,933,724                                                                | -\$8,893,372                               | -\$3,312,791                                                                        | -\$2,232,504                                | -\$2,149,718            | -\$857,716          | -\$135,715   | \$0          | \$0                   | -\$204,929         | \$0                 | \$0            | 170                                          | \$  | 523,140                            |
| Pointe Coupee                                                                                                                             | \$24,145,357                                           | -\$14,749,627                                                                | -\$1,474,963                               | -\$465,853                                                                          | -\$419,740                                  | -\$176,491              | \$0                 | -\$109,913   | -\$170,950   | \$0                   | -\$22,537          | \$0                 | -\$109,479     | 14                                           | \$  | 1,053,545                          |
| Rapides                                                                                                                                   | \$87,106,320                                           | -\$278,846,662                                                               | -\$27,884,666                              | -\$11,587,676                                                                       | -\$4,180,056                                | -\$3,411,645            | -\$253,775          | -\$1,695,007 | -\$3,227,826 | -\$517,239            | -\$2,278,632       | -\$103,527          | -\$629,284     | 1,794                                        | \$  | 155,433                            |
| Red River                                                                                                                                 | \$22,971,097                                           | -\$56,845,090                                                                | -\$5,684,509                               | -\$2,562,425                                                                        | -\$836,051                                  | -\$1,132,383            | -\$115,864          | -\$406,135   | -\$451,260   | \$0                   | \$0                | \$0                 | -\$180,390     | 150                                          | \$  | 378,967                            |
| Richland                                                                                                                                  | \$14,465,504                                           | -\$22,968,786                                                                | -\$2,296,879                               | -\$834,057                                                                          | -\$345,077                                  | -\$402,449              | -\$318,646          | -\$215,109   | -\$84,789    | \$0                   | \$0                | \$0                 | -\$96,751      | 356                                          | \$  | 64,519                             |
| Sabine                                                                                                                                    | \$16,358,280                                           | -\$8,223,346                                                                 | -\$822,335                                 | -\$321,354                                                                          | -\$116,995                                  | -\$115,394              | -\$8,958            | -\$45,237    | -\$93,655    | \$0                   | -\$120,742         | \$0                 | \$0            | 72                                           | \$  | 114,213                            |
| St Bernard                                                                                                                                | \$45,007,644                                           | -\$143,469,579                                                               | -\$14,346,958                              | -\$4,129,044                                                                        | -\$3,127,735                                | -\$1,369,505            | -\$878,783          | -\$377,204   | -\$2,802,218 | -\$221,224            | -\$310,937         | \$0                 | -\$1,130,308   | 44                                           | \$  | 3,260,672                          |
| St Charles                                                                                                                                | \$147,391,783                                          | -\$1,291,787,246                                                             | -\$129,178,725                             | -\$61,385,251                                                                       | -\$23,360,743                               | -\$11,592,298           | -\$6,913,545        | -\$4,898,933 | -\$1,684,354 | -\$3,269,623          | -\$7,670,451       | \$0                 | -\$8,403,527   | 282                                          | \$  | 4,580,806                          |
| St Helena                                                                                                                                 | \$7,559,470                                            | -\$2,509,934                                                                 | -\$250,993                                 | -\$74,203                                                                           | -\$38,714                                   | -\$23,398               | -\$37,736           | -\$4,288     | -\$25,870    | -\$3,006              | -\$43,779          | \$0                 | \$0            | 11                                           | \$  | 228,176                            |
| St James                                                                                                                                  | \$61,811,773                                           | -\$667,635,661                                                               | -\$66,763,566                              | -\$27,253,167                                                                       | -\$16,182,172                               | -\$6,370,847            | -\$3,744,439        | -\$1,872,214 | -\$2,875,923 | -\$638,434            | -\$3,659,612       | -\$1,872,214        | -\$2,294,544   | 798                                          | \$  | 836,636                            |
| St John the Baptist                                                                                                                       | \$53,096,418                                           | -\$808,703,811                                                               | -\$80,870,381                              | -\$27,010,416                                                                       | -\$24,042,079                               | -\$15,758,669           | -\$659,629          | -\$6,829,904 | \$0          | -\$1,546,004          | -\$2,606,771       | \$0                 | -\$2,416,909   | 228                                          | \$  | 3,546,947                          |
| St Landry                                                                                                                                 | \$36,852,623                                           | -\$15,232,991                                                                | -\$1,523,299                               | -\$516,305                                                                          | -\$131,682                                  | -\$129,627              | -\$58,274           | -\$10,447    | -\$351,555   | \$0                   | -\$171,382         | -\$126,912          | -\$27,115      | 54                                           | \$  | 282,092                            |
| St Martin                                                                                                                                 | \$38,128,745                                           | -\$14,931,966                                                                | -\$1,493,197                               | -\$497,964                                                                          | -\$293,331                                  | -\$227,338              | -\$39,437           | -\$116,103   | -\$71,810    | -\$19,394             | -\$133,577         | -\$77,549           | -\$16,695      | 726                                          | \$  | 20,567                             |
| St Mary                                                                                                                                   | \$60,419,413                                           | -\$89,729,404                                                                | -\$8,972,940                               | -\$3,364,193                                                                        | -\$1,111,647                                | -\$1,793,283            | -\$366,112          | -\$468,600   | -\$276,901   | -\$388,649            | \$0                | -\$742,399          | -\$461,156     | 1,498                                        | \$  | 59,899                             |
| St Tammany                                                                                                                                | \$278,176,492                                          | -\$23,783,124                                                                | -\$2,378,312                               | -\$1,067,104                                                                        | -\$225,534                                  | -\$373,020              | -\$66,177           | -\$98,447    | -\$435,389   | -\$77,906             | -\$638             | -\$34,099           | \$0            | 366                                          | \$  | 64,981                             |
| Tangipahoa                                                                                                                                | \$49,969,597                                           | -\$17,520,524                                                                | -\$1,752,052                               | -\$260,823                                                                          | -\$405,296                                  | -\$324,876              | -\$86,285           | -\$114,532   | -\$206,405   | -\$165,415            | -\$20,778          | -\$167,640          | \$0            | 509                                          | \$  | 34,421                             |
| Terrebonne                                                                                                                                | \$82,099,750                                           | -\$60,357,048                                                                | -\$6,035,705                               | -\$973,144                                                                          | -\$634,543                                  | -\$1,891,321            | -\$138,640          | \$0          | -\$909,698   | -\$666,287            | -\$5,562           | -\$490,571          | -\$325,937     | 2,078                                        | \$  | 29,046                             |
| Union                                                                                                                                     | \$12,923,305                                           | -\$6,842,156                                                                 | -\$684,216                                 | -\$299,804                                                                          | -\$46,602                                   | -\$128,710              | -\$51,761           | -\$27,793    | -\$37,324    | \$0                   | -\$92,222          | \$0                 |                | 1,372                                        | \$  | 4,987                              |
| Vermilion                                                                                                                                 | \$34,842,253                                           | -\$9,249,649                                                                 |                                            | -\$392,405                                                                          | -\$92,040                                   | -\$105,528              | -\$46,948           | -\$48,098    | -\$19,068    | \$0                   | -\$98,132          |                     |                |                                              | \$  | 83,330                             |
| Vernon                                                                                                                                    | \$17,121,789                                           | -\$762,375                                                                   | -\$76,238                                  | -\$33,715                                                                           | -\$12,718                                   | -\$14,731               | -\$2,031            | -\$4,964     | \$0          | \$0                   | -\$8,079           | \$0                 | \$0            | 43                                           | \$  | 17,730                             |
| Washington                                                                                                                                | \$19,963,727                                           | -\$40,151,810                                                                | -\$4,015,181                               | -\$1,669,561                                                                        | -\$429,238                                  | -\$498,398              | -\$403,099          | -\$164,679   | -\$344,353   | \$0                   | -\$505,852         | \$0                 | \$0            | 52                                           | \$  | 772,150                            |
| Webster                                                                                                                                   | \$26,068,212                                           | -\$33,979,061                                                                | -\$3,397,906                               | -\$1,449,451                                                                        | -\$593,539                                  | -\$403,292              | \$0                 | -\$420,452   | -\$420,223   | \$0                   | -\$110,949         | \$0                 | \$0            | 351                                          | \$  | 96,806                             |
| West Baton Rouge                                                                                                                          | \$34,900,744                                           | -\$371,147,605                                                               | -\$37,114,761                              | -\$13,564,865                                                                       | -\$6,957,455                                | -\$7,135,108            | -\$674,138          | -\$1,771,773 | \$0          | -\$2,160,699          | \$0                |                     | -\$1,739,316   | 874                                          | \$  | 424,654                            |
| West Carroll                                                                                                                              | \$4,021,786                                            | -\$45,282                                                                    | -\$4,528                                   | -\$1,787                                                                            | -\$853                                      | -\$723                  | \$0                 | -\$311       | \$0          | \$0                   | -\$664             | -\$92               | -\$99          | 0                                            |     | 00                                 |
| West Feliciana                                                                                                                            | \$21,831,975                                           | -\$39,221,379                                                                | -\$3,922,138                               | -\$1,769,794                                                                        | -\$698,861                                  | -\$876,348              | -\$172,255          | -\$130,424   | -\$274,456   | \$0                   | \$0                | \$0                 | \$0            | 103                                          | \$  | 380,790                            |
| Winn                                                                                                                                      | \$6,637,750                                            | -\$4,878,469                                                                 | -\$487,847                                 | -\$203,341                                                                          | -\$98,386                                   | -\$45,613               | -\$15,413           | -\$61,220    | -\$44,177    | \$0                   | -\$19,697          | \$0                 | \$0            | 5                                            | \$  | 975,694                            |