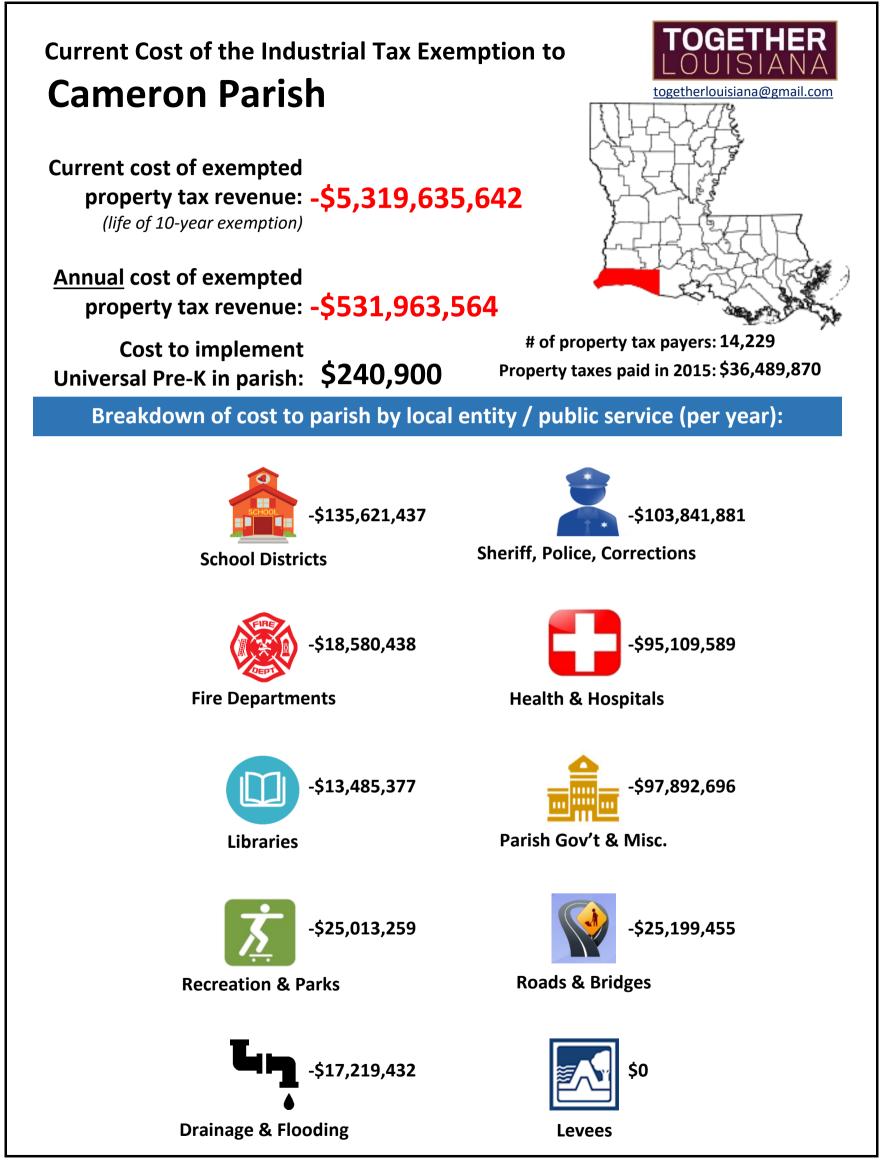

## **Costly and unusual:**

an analysis of the Industrial Tax Exemption Program (ITEP), with amounts of foregone revenue by locality/public service and public cost per job created.

Breakdown of foregone property tax revenue by local jurisdiction or public service: Sources: LA Economic Development, "Assessors Reports: Industrial Tax Exemption" 0 \* (pulled 6/10/2016); LA Tax Commission, "Annual Report" (2015). Total local 10-year subsidy 1-year subsidy .... 111 11111 property tax # permanent **Total foregone** Annual foregone Public subsidv Parish revenue paid property tax revenue iobs Sheriff/Police, Parish Gov't property tax School Roads & Recreation Drainage & per job by taxpayers currently authorized Health<sup>2</sup> Fire Levees attributed to Libraries revenue Corrections & Misc. **Bridges** Flooding created Districts & Parks under ITEP (2015)ITEP \$4.356,725,807 -\$1,667,594,176 -\$586,639,756 -\$316,558,119|-\$281,460,562|-\$136,414,420|-\$75,136,669|-\$69,584,734|-\$61,055,807|-\$60,544,652|-\$52,387,222|-\$27,812,235 STATEWIDE -\$16.675.941.763 31.150 535.343 -\$10,367,907 -\$1,036,791 -\$426,405 -\$112,596 -\$166,618 -\$38,610 -\$61,746 -\$97,783 -\$46,201 -\$86.831 \$0 45 230,398 Acadia \$27.475.85 \$0 -\$260,985 \$14,480,729 -\$72,513,583 -\$7.251.358 -\$2,266,572 -\$974.104 -\$745.939 -\$666.169 -\$493.211 -\$412,979 -\$1,316,284 -\$115,115 \$0 513 \$ 141.352 Allen -\$1,308,448,410 -\$130.844.841 -\$74.142.882 -\$18,634,995 -\$9,697,332 -\$4,815,246 -\$8.185.920 -\$4,590,152 -\$6,503,371 -\$4.274.943 1,559 839.287 \$126.719.57 \$0 \$0 Ascension \$17.816.215 -\$10.171.208 -\$1.017.121 -\$398.191 -\$293.766 -\$193.233 \$0 -\$20.217 -\$50.545 -\$6.750 -\$6.739 -\$6.968 -\$40.712 36 \$ 282.534 Assumption \$9.755.46 -\$157.862 -\$15.786 -\$5.207 -\$1.413 -\$3.505 -\$1.090 -\$1.367 -\$1.777 \$0 \$0 -\$799 -\$629 7 22.552 Avoyelles -\$2,914,339 -\$862,485 -\$883,124 -\$126,446 -\$384,302 -\$132,191 -\$596,795 -\$410,812 \$0 125 504,840 \$26.339.508 -\$63,104,952 -\$6,310,495 \$0 Beauregard \$0 -\$235,423 -\$208,942 -\$24,801 \$0 43 Bienville \$39,182,97 -\$32,292,951 -\$3,229,295 -\$1,765,421 -\$613,161 -\$110,483 -\$120,204 -\$150,862 \$ 750,999 -\$1,914,537 -\$1,031,984 -\$298,408 -\$202,504 -\$30,829 -\$135,510 -\$130,039 \$0 -\$35,980 \$0 -\$49,283 577 33,181 \$104,634,068 -\$19,145,365 Bossier -\$578.964 -\$1,404,769 -\$331.428.418 -\$33.142.842 -\$18.111.309 -\$5.664.337 -\$5.132.669 -\$2.250.793 \$0 \$0 1.599 207.272 Caddo \$239,695,202 \$( \$0 \$ \$209.775.43 -\$2,965,419,044 -\$296,541,904 -\$80.413.005 -\$58,101,449 -\$75,163,319 -\$12,896,609 -\$15,500,656 -\$13,708,232 -\$14,212,474 -\$10,906,830 -\$15,639,331 \$0 1.017 \$ 2,915,850 Calcasieu -\$24.315 -\$2.432 -\$1.009 -\$583 -\$372 -\$37 -\$122 -\$95 -\$150 -\$44 -\$18 2 \$8.076.442 \$0 \$ 12,158 Caldwell -\$95,109,589 -\$13,485,377 -\$18,580,438 -\$25,013,259 -\$531,963,564 -\$135,621,437 -\$103,841,881 -\$97,892,696 -\$25,199,455 -\$17,219,432 \$0 600 \$36,489,870 -\$5,319,635,642 \$ 8,866,059 Cameron \$10.822.036 -\$13,934 -\$1.393 -\$554 \$0 -\$437 \$0 -\$99 -\$105 -\$27 -\$172 \$0 \$0 0 Claiborne 00 -\$7.974.072 -\$797.407 -\$306.576 -\$154.790 -\$226.776 -\$13.587 \$0 -\$36.475 -\$29.310 \$0 \$0 -\$29.894 37 215.515 \$14,341,264 Concordia \$0 198 \$80.192.35 -\$143.421.659 -\$14.342.166 -\$7.555.688 -\$1.596.326 -\$1.876.079 -\$1.048.429 \$0 -\$1.545.634 \$0 -\$719.435 -\$57 724.352 DeSoto East Baton Rouge \$446.641.825 -\$664,055,667 -\$66,405,567 -\$26,790,422 -\$8,948,493 -\$8,545,879 -\$1,815,094 -\$6,251,343 -\$5,475,344 -\$8,387,122 -\$79,101 \$0 -\$112,770 1,960 338,804 \$5,712,50 -\$1,150,668 -\$430,208 -\$72,173 -\$36,307 239,723 -\$143,995 -\$71,997 -\$37,489 \$0 -\$72,173 48 -\$11,506,683 -\$134,71<sup>-</sup> -\$151,615 East Carroll \$8,245,793 -\$440.339 -\$86,596 -\$54,122 \$0 2,153,700 East Feliciana -\$10,768,501 -\$1,076,850 -\$113,657 -\$199,095 -\$183,042 \$0 \$0 \$0 5 \$ -\$3,343 -\$16,132,714 -\$1,613,271 -\$521,696 -\$131,254 -\$336,684 -\$47,559 -\$121,463 -\$207,737 \$0 -\$243,535 \$0 266 60.649 \$16,933,304 Evangeline -\$184,123 -\$132.389 -\$38.911 -\$27,954 -\$39,028 -\$971 -\$22.087 \$8.806.304 -\$4.581.918 -\$458.192 -\$8.923 \$0 -\$3,807 15 305.461 Grant -\$1,058,183 -\$342,209 -\$152.285 -\$153.330 -\$97.944 -\$8,882 Iberia \$43.810.69 -\$22,794,279 -\$2.279.428 -\$416,159 -\$50,436 \$0 \$0 1.065 \$ 21,403 \$63.554.596 -\$737,312,317 -\$40,976,339 -\$15,695,425 -\$5.361.804 -\$2.834.262 -\$467.620 -\$2,125,697 \$0 -\$3,542,829 -\$2.727.256 406 1,816,040 Iberville -\$73.731.232 \$0 \$ -\$362,522 -\$202,781 \$24,503,91 -\$290,784 -\$155,303 -\$174,998 -\$22,921,463 -\$2,292,146 -\$547,554 -\$449,713 -\$108,490 \$0 0 lackson \$0 00 -\$1.759.974 -\$802.618 \$361.487.72 -\$192.152.725 -\$19.215.273 -\$4.245.823 -\$2.352.912 -\$4.488.664 -\$437.809 -\$1.178.674 -\$3.508.411 \$0 -\$440.387 790 \$ 243.231 lefferson \$19.886.01 -\$10.209.877 -\$1.020.988 -\$396.741 -\$155.797 -\$180.738 \$0 -\$61.384 -\$91.146 \$0 -\$77.356 -\$57.826 \$0 128 \$ 79.765 lefferson Davis -\$2,094,383 -\$1,332,786 \$11.833.765 -\$77.146.329 -\$7.714.633 -\$2.229.247 -\$564.870 -\$418.014 -\$82.085 -\$143.255 -\$847.944 \$0 -\$2.048 233 \$ 331.100 La Salle \$175,570,485 -\$47,106,468 -\$4,710,647 -\$1,874,616 -\$1,248,998 -\$605.036 -\$44,687 -\$364,198 \$0 \$0 -\$386,544 -\$186,568 \$0 1,471 \$ 32,023 Lafavette -\$45,639,997 -\$4,564,000 -\$493,940 -\$960.359 -\$260,683 -\$193,940 -\$269,350 -\$75,801 -\$163,581 -\$142,211 102,793 -\$383,247 444 \$127,434,225 -\$1,620,889 \$ Lafourche