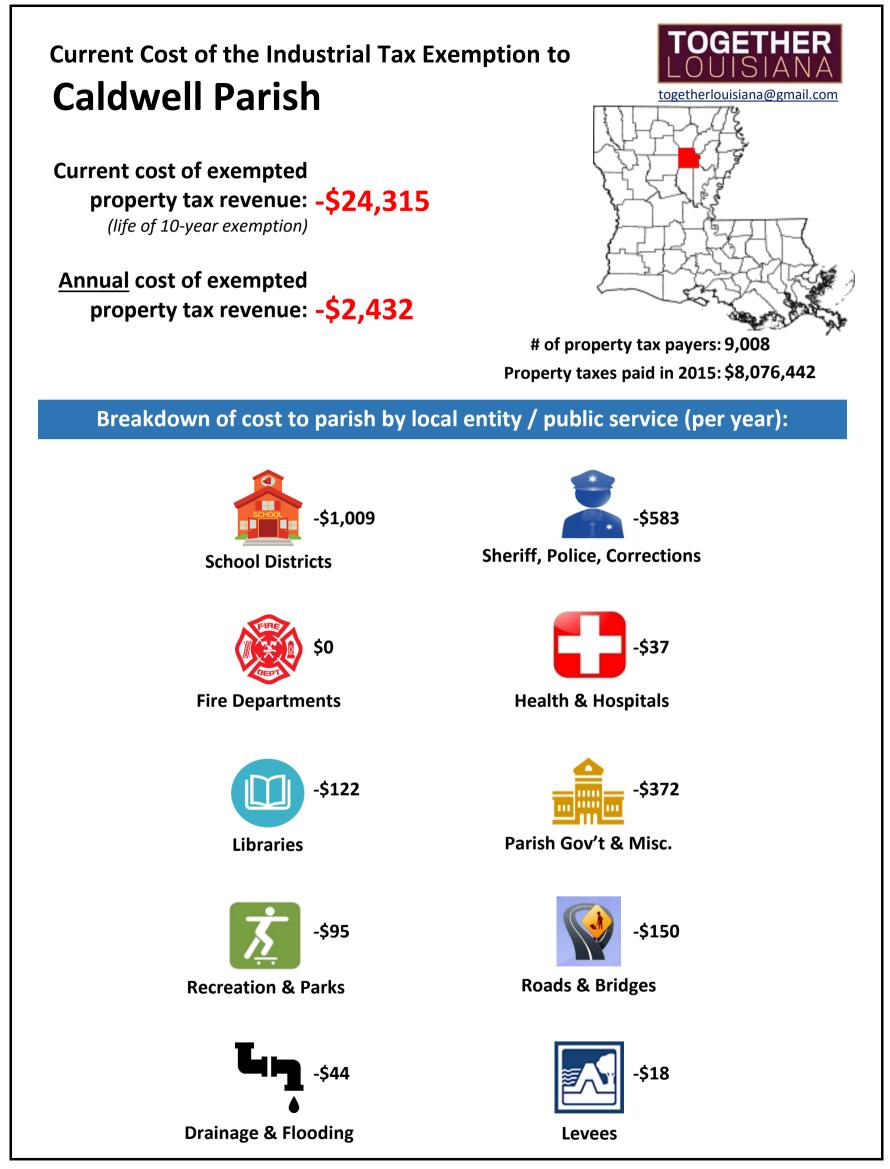

## **Costly and unusual:**

an analysis of the Industrial Tax Exemption Program (ITEP), with amounts of foregone revenue by locality/public service and public cost per job created.

Breakdown of foregone property tax revenue by local jurisdiction or public service: Sources: LA Economic Development, "Assessors Reports: Industrial Tax Exemption" 0 \* (pulled 6/10/2016); LA Tax Commission, "Annual Report" (2015). Total local 10-year subsidy 1-year subsidy .... 111 11111 property tax # permanent **Total foregone** Annual foregone Public subsidv Parish revenue paid property tax revenue iobs Sheriff/Police, Parish Gov't property tax School Roads & Recreation Drainage & per job by taxpayers currently authorized Health<sup>2</sup> Fire Levees attributed to Libraries revenue Corrections & Misc. **Bridges** Flooding created Districts & Parks under ITEP (2015)ITEP \$4.356,725,807 -\$1,667,594,176 -\$586,639,756 -\$316,558,119|-\$281,460,562|-\$136,414,420|-\$75,136,669|-\$69,584,734|-\$61,055,807|-\$60,544,652|-\$52,387,222|-\$27,812,235 STATEWIDE -\$16.675.941.763 31.150 535.343 -\$10,367,907 -\$1,036,791 -\$426,405 -\$112,596 -\$166,618 -\$38,610 -\$61,746 -\$97,783 -\$46,201 -\$86.831 \$0 45 230,398 Acadia \$27.475.85 \$0 -\$260,985 \$14,480,729 -\$72,513,583 -\$7.251.358 -\$2,266,572 -\$974.104 -\$745.939 -\$666.169 -\$493.211 -\$412,979 -\$1,316,284 -\$115,115 \$0 513 \$ 141.352 Allen -\$1,308,448,410 -\$130.844.841 -\$74.142.882 -\$18,634,995 -\$9,697,332 -\$4,815,246 -\$8.185.920 -\$4,590,152 -\$6,503,371 -\$4.274.943 1,559 839.287 \$126.719.57 \$0 \$0 Ascension \$17.816.215 -\$10.171.208 -\$1.017.121 -\$398.191 -\$293.766 -\$193.233 \$0 -\$20.217 -\$50.545 -\$6.750 -\$6.739 -\$6.968 -\$40.712 36 \$ 282.534 Assumption \$9.755.46 -\$157.862 -\$15.786 -\$5.207 -\$1.413 -\$3.505 -\$1.090 -\$1.367 -\$1.777 \$0 \$0 -\$799 -\$629 7 22.552 Avoyelles -\$2,914,339 -\$862,485 -\$883,124 -\$126,446 -\$384,302 -\$132,191 -\$596,795 -\$410,812 \$0 125 504,840 \$26.339.508 -\$63,104,952 -\$6,310,495 \$0 Beauregard \$0 -\$235,423 -\$208,942 -\$24,801 \$0 43 Bienville \$39,182,97 -\$32,292,951 -\$3,229,295 -\$1,765,421 -\$613,161 -\$110,483 -\$120,204 -\$150,862 \$ 750,999 -\$1,914,537 -\$1,031,984 -\$298,408 -\$202,504 -\$30,829 -\$135,510 -\$130,039 \$0 -\$35,980 \$0 -\$49,283 577 33,181 \$104,634,068 -\$19,145,365 Bossier -\$578.964 -\$1,404,769 -\$331.428.418 -\$33.142.842 -\$18.111.309 -\$5.664.337 -\$5.132.669 -\$2.250.793 \$0 \$0 1.599 207.272 Caddo \$239,695,202 \$( \$0 \$ \$209.775.43 -\$2,965,419,044 -\$296,541,904 -\$80.413.005 -\$58,101,449 -\$75,163,319 -\$12,896,609 -\$15,500,656 -\$13,708,232 -\$14,212,474 -\$10,906,830 -\$15,639,331 \$0 1.017 \$ 2,915,850 Calcasieu -\$24.315 -\$2.432 -\$1.009 -\$583 -\$372 -\$37 -\$122 -\$95 -\$150 -\$44 -\$18 2 \$8.076.442 \$0 \$ 12,158 Caldwell -\$95,109,589 -\$13,485,377 -\$18,580,438 -\$25,013,259 -\$531,963,564 -\$135,621,437 -\$103,841,881 -\$97,892,696 -\$25,199,455 -\$17,219,432 \$0 600 \$36,489,870 -\$5,319,635,642 \$ 8,866,059 Cameron \$10.822.036 -\$13,934 -\$1.393 -\$554 \$0 -\$437 \$0 -\$99 -\$105 -\$27 -\$172 \$0 \$0 0 Claiborne 00 -\$7.974.072 -\$797.407 -\$306.576 -\$154.790 -\$226.776 -\$13.587 \$0 -\$36.475 -\$29.310 \$0 \$0 -\$29.894 37 215.515 \$14,341,264 Concordia \$0 198 \$80.192.35 -\$143.421.659 -\$14.342.166 -\$7.555.688 -\$1.596.326 -\$1.876.079 -\$1.048.429 \$0 -\$1.545.634 \$0 -\$719.435 -\$57 724.352 DeSoto East Baton Rouge \$446.641.825 -\$664,055,667 -\$66,405,567 -\$26,790,422 -\$8,948,493 -\$8,545,879 -\$1,815,094 -\$6,251,343 -\$5,475,344 -\$8,387,122 -\$79,101 \$0 -\$112,770 1,960 338,804 \$5,712,50 -\$1,150,668 -\$430,208 -\$72,173 -\$36,307 239,723 -\$143,995 -\$71,997 -\$37,489 \$0 -\$72,173 48 -\$11,506,683 -\$134,71<sup>-</sup> -\$151,615 East Carroll \$8,245,793 -\$440.339 -\$86,596 -\$54,122 \$0 2,153,700 East Feliciana -\$10,768,501 -\$1,076,850 -\$113,657 -\$199,095 -\$183,042 \$0 \$0 \$0 5 \$ -\$3,343 -\$16,132,714 -\$1,613,271 -\$521,696 -\$131,254 -\$336,684 -\$47,559 -\$121,463 -\$207,737 \$0 -\$243,535 \$0 266 60.649 \$16,933,304 Evangeline -\$184,123 -\$132.389 -\$38.911 -\$27,954 -\$39,028 -\$971 -\$22.087 \$8.806.304 -\$4.581.918 -\$458.192 -\$8.923 \$0 -\$3,807 15 305.461 Grant -\$1,058,183 -\$342,209 -\$152.285 -\$153.330 -\$97.944 -\$8,882 Iberia \$43.810.69 -\$22,794,279 -\$2.279.428 -\$416,159 -\$50,436 \$0 \$0 1.065 \$ 21,403 \$63.554.596 -\$737,312,317 -\$40,976,339 -\$15,695,425 -\$5.361.804 -\$2.834.262 -\$467.620 -\$2,125,697 \$0 -\$3,542,829 -\$2.727.256 406 1,816,040 Iberville -\$73.731.232 \$0 \$ -\$362,522 -\$202,781 \$24,503,91 -\$290,784 -\$155,303 -\$174,998 -\$22,921,463 -\$2,292,146 -\$547,554 -\$449,713 -\$108,490 \$0 0 lackson \$0 00 -\$1.759.974 -\$802.618 \$361.487.72 -\$192.152.725 -\$19.215.273 -\$4.245.823 -\$2.352.912 -\$4.488.664 -\$437.809 -\$1.178.674 -\$3.508.411 \$0 -\$440.387 790 \$ 243.231 lefferson \$19.886.01 -\$10.209.877 -\$1.020.988 -\$396.741 -\$155.797 -\$180.738 \$0 -\$61.384 -\$91.146 \$0 -\$77.356 -\$57.826 \$0 128 \$ 79.765 lefferson Davis -\$2,094,383 -\$1,332,786 \$11.833.765 -\$77.146.329 -\$7.714.633 -\$2.229.247 -\$564.870 -\$418.014 -\$82.085 -\$143.255 -\$847.944 \$0 -\$2.048 233 \$ 331.100 La Salle \$175,570,485 -\$47,106,468 -\$4,710,647 -\$1,874,616 -\$1,248,998 -\$605.036 -\$44,687 -\$364,198 \$0 \$0 -\$386,544 -\$186,568 \$0 1,471 \$ 32,023 Lafavette -\$45,639,997 -\$4,564,000 -\$493,940 -\$960.359 -\$260,683 -\$193,940 -\$269,350 -\$75,801 -\$163,581 -\$142,211 102,793 -\$383,247 444 \$127,434,225 -\$1,620,889 \$ Lafourche