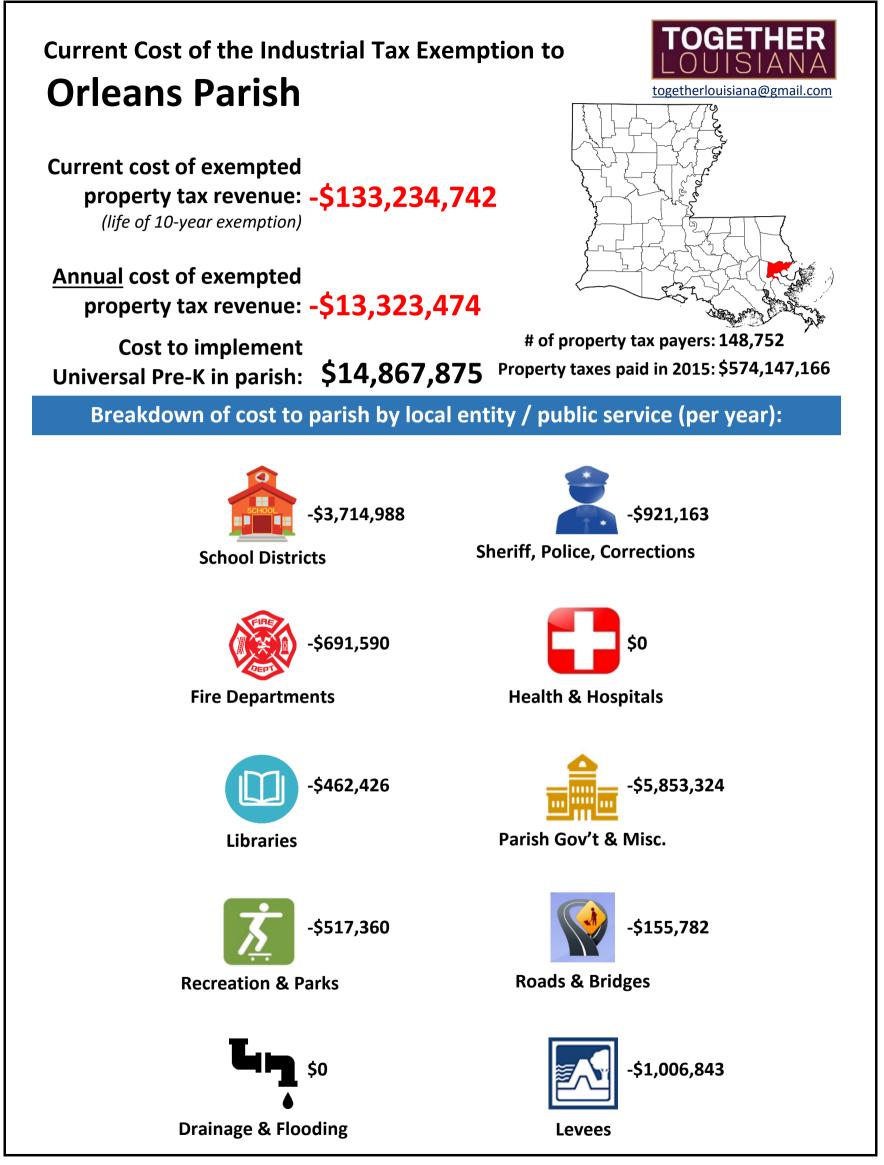

| Sources:                                                                                                                                  |                                                        |                                                                              |                                            | Breakdown of foregone property tax revenue by local jurisdiction or public service: |                                             |                         |                     |              |              |                       |                    |                     |                |                                              |     |                                    |
|-------------------------------------------------------------------------------------------------------------------------------------------|--------------------------------------------------------|------------------------------------------------------------------------------|--------------------------------------------|-------------------------------------------------------------------------------------|---------------------------------------------|-------------------------|---------------------|--------------|--------------|-----------------------|--------------------|---------------------|----------------|----------------------------------------------|-----|------------------------------------|
| LA Economic Development, "Assessors Reports: Industrial Tax Exemption"<br>(pulled 6/10/2016) ; LA Tax Commission, "Annual Report" (2015). |                                                        |                                                                              |                                            |                                                                                     |                                             | •                       |                     |              |              |                       |                    | L                   |                |                                              |     |                                    |
|                                                                                                                                           | Total local                                            | 10-year subsidy                                                              | 1-year subsidy                             | SCHOOL                                                                              |                                             |                         |                     |              |              |                       |                    |                     | ₩ <b>_</b> \`1 | L                                            |     |                                    |
| Parish                                                                                                                                    | property tax<br>revenue paid<br>by taxpayers<br>(2015) | Total foregone<br>property tax revenue<br>currently authorized<br>under ITEP | Annual foregone<br>property tax<br>revenue | School<br>Districts                                                                 | Sheriff/Police,<br>Corrections <sup>1</sup> | Parish Gov't<br>& Misc. | Health <sup>2</sup> | Libraries    | Fire         | Recreation<br>& Parks | Roads &<br>Bridges | Drainage & Flooding | Levees         | # permanent<br>jobs<br>attributed to<br>ITEP | Put | blic subsidy<br>per job<br>created |
| Lincoln                                                                                                                                   | \$34,125,543                                           | -\$58,657,785                                                                | -\$5,865,779                               | -\$3,157,037                                                                        | -\$822,446                                  | -\$957,579              | \$0                 | -\$422,703   | -\$112,473   | -\$87,465             | -\$306,075         | \$0                 | \$0            | 208                                          | \$  | 282,009                            |
| Livingston                                                                                                                                | \$55,015,019                                           | -\$9,341,807                                                                 | -\$934,181                                 | -\$300,880                                                                          | -\$202,990                                  | -\$112,923              | -\$20,790           | -\$91,474    | -\$87,102    | -\$62,799             | -\$41,579          | -\$13,644           | \$0            | 526                                          | \$  | 17,760                             |
| Morehouse                                                                                                                                 | \$12,017,883                                           | -\$28,453,836                                                                | -\$2,845,384                               | -\$1,265,078                                                                        | -\$179,105                                  | -\$301,811              | -\$314,910          | -\$108,566   | -\$362,080   | \$0                   | -\$183,041         | -\$89,664           | -\$41,129      | 107                                          | \$  | 265,924                            |
| Natchitoches                                                                                                                              | \$29,431,154                                           | -\$69,566,561                                                                | -\$6,956,656                               | -\$2,095,067                                                                        | -\$1,394,675                                | -\$1,384,403            | -\$629,680          | -\$543,570   | -\$460,470   | \$0                   | -\$254,551         | \$0                 | -\$194,240     | 584                                          | \$  | 119,121                            |
| Orleans                                                                                                                                   | \$574,147,166                                          | -\$133,234,742                                                               | -\$13,323,474                              | -\$3,714,988                                                                        | -\$921,163                                  | -\$5,853,324            | \$0                 | -\$462,426   | -\$691,590   | -\$517,360            | -\$155,782         | \$0                 | -\$1,006,843   | 1,865                                        | \$  | 71,440                             |
| Ouachita                                                                                                                                  | \$96,604,527                                           | -\$117,732,463                                                               | -\$11,773,246                              | -\$5,115,665                                                                        | -\$2,979,976                                | -\$792,676              | -\$272,497          | -\$929,455   | -\$1,221,067 | -\$193,073            | -\$3,314           | \$0                 | -\$265,523     | 2,610                                        | \$  | 45,108                             |
| Plaquemines                                                                                                                               | \$71,294,584                                           | -\$88,933,724                                                                | -\$8,893,372                               | -\$3,312,791                                                                        | -\$2,232,504                                | -\$2,149,718            | -\$857,716          | -\$135,715   | \$0          | \$0                   | -\$204,929         | \$0                 | \$0            | 170                                          | \$  | 523,140                            |
| Pointe Coupee                                                                                                                             | \$24,145,357                                           | -\$14,749,627                                                                | -\$1,474,963                               | -\$465,853                                                                          | -\$419,740                                  | -\$176,491              | \$0                 | -\$109,913   | -\$170,950   | \$0                   | -\$22,537          | \$0                 | -\$109,479     | 14                                           | \$  | 1,053,545                          |
| Rapides                                                                                                                                   | \$87,106,320                                           | -\$278,846,662                                                               | -\$27,884,666                              | -\$11,587,676                                                                       | -\$4,180,056                                | -\$3,411,645            | -\$253,775          | -\$1,695,007 | -\$3,227,826 | -\$517,239            | -\$2,278,632       | -\$103,527          | -\$629,284     | 1,794                                        | \$  | 155,433                            |
| Red River                                                                                                                                 | \$22,971,097                                           | -\$56,845,090                                                                | -\$5,684,509                               | -\$2,562,425                                                                        | -\$836,051                                  | -\$1,132,383            | -\$115,864          | -\$406,135   | -\$451,260   | \$0                   | \$0                | \$0                 | -\$180,390     | 150                                          | \$  | 378,967                            |
| Richland                                                                                                                                  | \$14,465,504                                           | -\$22,968,786                                                                | -\$2,296,879                               | -\$834,057                                                                          | -\$345,077                                  | -\$402,449              | -\$318,646          | -\$215,109   | -\$84,789    | \$0                   | \$0                | \$0                 | -\$96,751      | 356                                          | \$  | 64,519                             |
| Sabine                                                                                                                                    | \$16,358,280                                           | -\$8,223,346                                                                 | -\$822,335                                 | -\$321,354                                                                          | -\$116,995                                  | -\$115,394              | -\$8,958            | -\$45,237    | -\$93,655    | \$0                   | -\$120,742         | \$0                 | \$0            | 72                                           | \$  | 114,213                            |
| St Bernard                                                                                                                                | \$45,007,644                                           | -\$143,469,579                                                               | -\$14,346,958                              | -\$4,129,044                                                                        | -\$3,127,735                                | -\$1,369,505            | -\$878,783          | -\$377,204   | -\$2,802,218 | -\$221,224            | -\$310,937         | \$0                 | -\$1,130,308   | 44                                           | \$  | 3,260,672                          |
| St Charles                                                                                                                                | \$147,391,783                                          | -\$1,291,787,246                                                             | -\$129,178,725                             | -\$61,385,251                                                                       | -\$23,360,743                               | -\$11,592,298           | -\$6,913,545        | -\$4,898,933 | -\$1,684,354 | -\$3,269,623          | -\$7,670,451       | \$0                 | -\$8,403,527   | 282                                          | \$  | 4,580,806                          |
| St Helena                                                                                                                                 | \$7,559,470                                            | -\$2,509,934                                                                 | -\$250,993                                 | -\$74,203                                                                           | -\$38,714                                   | -\$23,398               | -\$37,736           | -\$4,288     | -\$25,870    | -\$3,006              | -\$43,779          | \$0                 | \$0            | 11                                           | \$  | 228,176                            |
| St James                                                                                                                                  | \$61,811,773                                           | -\$667,635,661                                                               | -\$66,763,566                              | -\$27,253,167                                                                       | -\$16,182,172                               | -\$6,370,847            | -\$3,744,439        | -\$1,872,214 | -\$2,875,923 | -\$638,434            | -\$3,659,612       | -\$1,872,214        | -\$2,294,544   | 798                                          | \$  | 836,636                            |
| St John the Baptist                                                                                                                       | \$53,096,418                                           | -\$808,703,811                                                               | -\$80,870,381                              | -\$27,010,416                                                                       | -\$24,042,079                               | -\$15,758,669           | -\$659,629          | -\$6,829,904 | \$0          | -\$1,546,004          | -\$2,606,771       | \$0                 | -\$2,416,909   | 228                                          | \$  | 3,546,947                          |
| St Landry                                                                                                                                 | \$36,852,623                                           | -\$15,232,991                                                                | -\$1,523,299                               | -\$516,305                                                                          | -\$131,682                                  | -\$129,627              | -\$58,274           | -\$10,447    | -\$351,555   | \$0                   | -\$171,382         | -\$126,912          | -\$27,115      | 54                                           | \$  | 282,092                            |
| St Martin                                                                                                                                 | \$38,128,745                                           | -\$14,931,966                                                                | -\$1,493,197                               | -\$497,964                                                                          | -\$293,331                                  | -\$227,338              | -\$39,437           | -\$116,103   | -\$71,810    | -\$19,394             | -\$133,577         | -\$77,549           | -\$16,695      | 726                                          | \$  | 20,567                             |
| St Mary                                                                                                                                   | \$60,419,413                                           | -\$89,729,404                                                                | -\$8,972,940                               | -\$3,364,193                                                                        | -\$1,111,647                                | -\$1,793,283            | -\$366,112          | -\$468,600   | -\$276,901   | -\$388,649            | \$0                | -\$742,399          | -\$461,156     | 1,498                                        | \$  | 59,899                             |
| St Tammany                                                                                                                                | \$278,176,492                                          | -\$23,783,124                                                                | -\$2,378,312                               | -\$1,067,104                                                                        | -\$225,534                                  | -\$373,020              | -\$66,177           | -\$98,447    | -\$435,389   | -\$77,906             | -\$638             | -\$34,099           | \$0            | 366                                          | \$  | 64,981                             |
| Tangipahoa                                                                                                                                | \$49,969,597                                           | -\$17,520,524                                                                | -\$1,752,052                               | -\$260,823                                                                          | -\$405,296                                  | -\$324,876              | -\$86,285           | -\$114,532   | -\$206,405   | -\$165,415            | -\$20,778          | -\$167,640          | \$0            | 509                                          | \$  | 34,421                             |
| Terrebonne                                                                                                                                | \$82,099,750                                           | -\$60,357,048                                                                | -\$6,035,705                               | -\$973,144                                                                          | -\$634,543                                  | -\$1,891,321            | -\$138,640          | \$0          | -\$909,698   | -\$666,287            | -\$5,562           | -\$490,571          | -\$325,937     | 2,078                                        | \$  | 29,046                             |
| Union                                                                                                                                     | \$12,923,305                                           | -\$6,842,156                                                                 | -\$684,216                                 | -\$299,804                                                                          | -\$46,602                                   | -\$128,710              | -\$51,761           | -\$27,793    | -\$37,324    | \$0                   | -\$92,222          | \$0                 |                | 1,372                                        | \$  | 4,987                              |
| Vermilion                                                                                                                                 | \$34,842,253                                           | -\$9,249,649                                                                 |                                            | -\$392,405                                                                          | -\$92,040                                   | -\$105,528              | -\$46,948           | -\$48,098    | -\$19,068    | \$0                   | -\$98,132          |                     |                |                                              | \$  | 83,330                             |
| Vernon                                                                                                                                    | \$17,121,789                                           | -\$762,375                                                                   | -\$76,238                                  | -\$33,715                                                                           | -\$12,718                                   | -\$14,731               | -\$2,031            | -\$4,964     | \$0          | \$0                   | -\$8,079           | \$0                 | \$0            | 43                                           | \$  | 17,730                             |
| Washington                                                                                                                                | \$19,963,727                                           | -\$40,151,810                                                                | -\$4,015,181                               | -\$1,669,561                                                                        | -\$429,238                                  | -\$498,398              | -\$403,099          | -\$164,679   | -\$344,353   | \$0                   | -\$505,852         | \$0                 | \$0            | 52                                           | \$  | 772,150                            |
| Webster                                                                                                                                   | \$26,068,212                                           | -\$33,979,061                                                                | -\$3,397,906                               | -\$1,449,451                                                                        | -\$593,539                                  | -\$403,292              | \$0                 | -\$420,452   | -\$420,223   | \$0                   | -\$110,949         | \$0                 | \$0            | 351                                          | \$  | 96,806                             |
| West Baton Rouge                                                                                                                          | \$34,900,744                                           | -\$371,147,605                                                               | -\$37,114,761                              | -\$13,564,865                                                                       | -\$6,957,455                                | -\$7,135,108            | -\$674,138          | -\$1,771,773 | \$0          | -\$2,160,699          | \$0                |                     | -\$1,739,316   | 874                                          | \$  | 424,654                            |
| West Carroll                                                                                                                              | \$4,021,786                                            | -\$45,282                                                                    | -\$4,528                                   | -\$1,787                                                                            | -\$853                                      | -\$723                  | \$0                 | -\$311       | \$0          | \$0                   | -\$664             | -\$92               | -\$99          | 0                                            |     | 00                                 |
| West Feliciana                                                                                                                            | \$21,831,975                                           | -\$39,221,379                                                                | -\$3,922,138                               | -\$1,769,794                                                                        | -\$698,861                                  | -\$876,348              | -\$172,255          | -\$130,424   | -\$274,456   | \$0                   | \$0                | \$0                 | \$0            | 103                                          | \$  | 380,790                            |
| Winn                                                                                                                                      | \$6,637,750                                            | -\$4,878,469                                                                 | -\$487,847                                 | -\$203,341                                                                          | -\$98,386                                   | -\$45,613               | -\$15,413           | -\$61,220    | -\$44,177    | \$0                   | -\$19,697          | \$0                 | \$0            | 5                                            | \$  | 975,694                            |