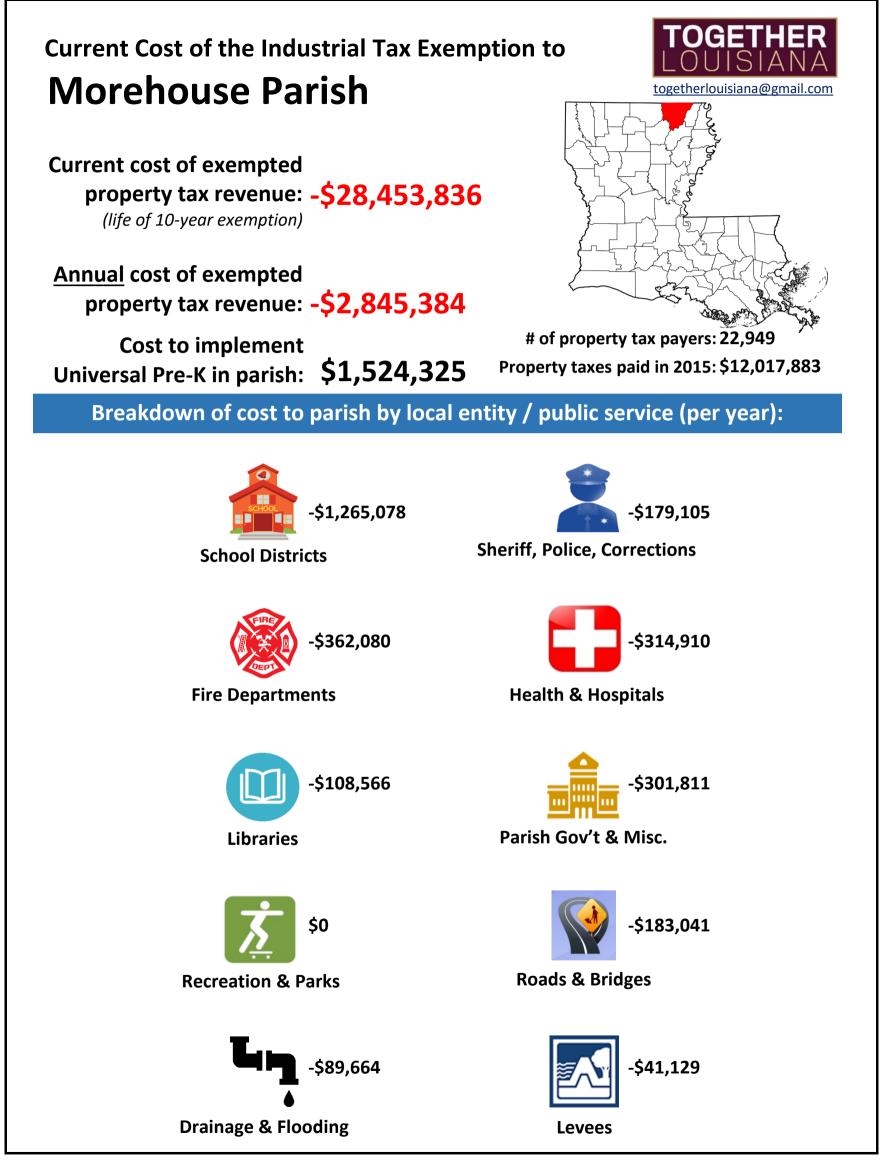

| Sources:                                                                                                                                  |                                                        |                                                                              |                                            | Breakdown of foregone property tax revenue by local jurisdiction or public service: |                                             |                         |                     |              |              |                       |                    |                     |                |                                              |     |                                    |
|-------------------------------------------------------------------------------------------------------------------------------------------|--------------------------------------------------------|------------------------------------------------------------------------------|--------------------------------------------|-------------------------------------------------------------------------------------|---------------------------------------------|-------------------------|---------------------|--------------|--------------|-----------------------|--------------------|---------------------|----------------|----------------------------------------------|-----|------------------------------------|
| LA Economic Development, "Assessors Reports: Industrial Tax Exemption"<br>(pulled 6/10/2016) ; LA Tax Commission, "Annual Report" (2015). |                                                        |                                                                              |                                            |                                                                                     |                                             | •                       |                     |              |              |                       |                    | L                   |                |                                              |     |                                    |
|                                                                                                                                           | Total local                                            | 10-year subsidy                                                              | 1-year subsidy                             | SCHOOL                                                                              |                                             |                         |                     |              |              |                       |                    |                     | ₩ <b>_</b> \`1 | L                                            |     |                                    |
| Parish                                                                                                                                    | property tax<br>revenue paid<br>by taxpayers<br>(2015) | Total foregone<br>property tax revenue<br>currently authorized<br>under ITEP | Annual foregone<br>property tax<br>revenue | School<br>Districts                                                                 | Sheriff/Police,<br>Corrections <sup>1</sup> | Parish Gov't<br>& Misc. | Health <sup>2</sup> | Libraries    | Fire         | Recreation<br>& Parks | Roads &<br>Bridges | Drainage & Flooding | Levees         | # permanent<br>jobs<br>attributed to<br>ITEP | Put | blic subsidy<br>per job<br>created |
| Lincoln                                                                                                                                   | \$34,125,543                                           | -\$58,657,785                                                                | -\$5,865,779                               | -\$3,157,037                                                                        | -\$822,446                                  | -\$957,579              | \$0                 | -\$422,703   | -\$112,473   | -\$87,465             | -\$306,075         | \$0                 | \$0            | 208                                          | \$  | 282,009                            |
| Livingston                                                                                                                                | \$55,015,019                                           | -\$9,341,807                                                                 | -\$934,181                                 | -\$300,880                                                                          | -\$202,990                                  | -\$112,923              | -\$20,790           | -\$91,474    | -\$87,102    | -\$62,799             | -\$41,579          | -\$13,644           | \$0            | 526                                          | \$  | 17,760                             |
| Morehouse                                                                                                                                 | \$12,017,883                                           | -\$28,453,836                                                                | -\$2,845,384                               | -\$1,265,078                                                                        | -\$179,105                                  | -\$301,811              | -\$314,910          | -\$108,566   | -\$362,080   | \$0                   | -\$183,041         | -\$89,664           | -\$41,129      | 107                                          | \$  | 265,924                            |
| Natchitoches                                                                                                                              | \$29,431,154                                           | -\$69,566,561                                                                | -\$6,956,656                               | -\$2,095,067                                                                        | -\$1,394,675                                | -\$1,384,403            | -\$629,680          | -\$543,570   | -\$460,470   | \$0                   | -\$254,551         | \$0                 | -\$194,240     | 584                                          | \$  | 119,121                            |
| Orleans                                                                                                                                   | \$574,147,166                                          | -\$133,234,742                                                               | -\$13,323,474                              | -\$3,714,988                                                                        | -\$921,163                                  | -\$5,853,324            | \$0                 | -\$462,426   | -\$691,590   | -\$517,360            | -\$155,782         | \$0                 | -\$1,006,843   | 1,865                                        | \$  | 71,440                             |
| Ouachita                                                                                                                                  | \$96,604,527                                           | -\$117,732,463                                                               | -\$11,773,246                              | -\$5,115,665                                                                        | -\$2,979,976                                | -\$792,676              | -\$272,497          | -\$929,455   | -\$1,221,067 | -\$193,073            | -\$3,314           | \$0                 | -\$265,523     | 2,610                                        | \$  | 45,108                             |
| Plaquemines                                                                                                                               | \$71,294,584                                           | -\$88,933,724                                                                | -\$8,893,372                               | -\$3,312,791                                                                        | -\$2,232,504                                | -\$2,149,718            | -\$857,716          | -\$135,715   | \$0          | \$0                   | -\$204,929         | \$0                 | \$0            | 170                                          | \$  | 523,140                            |
| Pointe Coupee                                                                                                                             | \$24,145,357                                           | -\$14,749,627                                                                | -\$1,474,963                               | -\$465,853                                                                          | -\$419,740                                  | -\$176,491              | \$0                 | -\$109,913   | -\$170,950   | \$0                   | -\$22,537          | \$0                 | -\$109,479     | 14                                           | \$  | 1,053,545                          |
| Rapides                                                                                                                                   | \$87,106,320                                           | -\$278,846,662                                                               | -\$27,884,666                              | -\$11,587,676                                                                       | -\$4,180,056                                | -\$3,411,645            | -\$253,775          | -\$1,695,007 | -\$3,227,826 | -\$517,239            | -\$2,278,632       | -\$103,527          | -\$629,284     | 1,794                                        | \$  | 155,433                            |
| Red River                                                                                                                                 | \$22,971,097                                           | -\$56,845,090                                                                | -\$5,684,509                               | -\$2,562,425                                                                        | -\$836,051                                  | -\$1,132,383            | -\$115,864          | -\$406,135   | -\$451,260   | \$0                   | \$0                | \$0                 | -\$180,390     | 150                                          | \$  | 378,967                            |
| Richland                                                                                                                                  | \$14,465,504                                           | -\$22,968,786                                                                | -\$2,296,879                               | -\$834,057                                                                          | -\$345,077                                  | -\$402,449              | -\$318,646          | -\$215,109   | -\$84,789    | \$0                   | \$0                | \$0                 | -\$96,751      | 356                                          | \$  | 64,519                             |
| Sabine                                                                                                                                    | \$16,358,280                                           | -\$8,223,346                                                                 | -\$822,335                                 | -\$321,354                                                                          | -\$116,995                                  | -\$115,394              | -\$8,958            | -\$45,237    | -\$93,655    | \$0                   | -\$120,742         | \$0                 | \$0            | 72                                           | \$  | 114,213                            |
| St Bernard                                                                                                                                | \$45,007,644                                           | -\$143,469,579                                                               | -\$14,346,958                              | -\$4,129,044                                                                        | -\$3,127,735                                | -\$1,369,505            | -\$878,783          | -\$377,204   | -\$2,802,218 | -\$221,224            | -\$310,937         | \$0                 | -\$1,130,308   | 44                                           | \$  | 3,260,672                          |
| St Charles                                                                                                                                | \$147,391,783                                          | -\$1,291,787,246                                                             | -\$129,178,725                             | -\$61,385,251                                                                       | -\$23,360,743                               | -\$11,592,298           | -\$6,913,545        | -\$4,898,933 | -\$1,684,354 | -\$3,269,623          | -\$7,670,451       | \$0                 | -\$8,403,527   | 282                                          | \$  | 4,580,806                          |
| St Helena                                                                                                                                 | \$7,559,470                                            | -\$2,509,934                                                                 | -\$250,993                                 | -\$74,203                                                                           | -\$38,714                                   | -\$23,398               | -\$37,736           | -\$4,288     | -\$25,870    | -\$3,006              | -\$43,779          | \$0                 | \$0            | 11                                           | \$  | 228,176                            |
| St James                                                                                                                                  | \$61,811,773                                           | -\$667,635,661                                                               | -\$66,763,566                              | -\$27,253,167                                                                       | -\$16,182,172                               | -\$6,370,847            | -\$3,744,439        | -\$1,872,214 | -\$2,875,923 | -\$638,434            | -\$3,659,612       | -\$1,872,214        | -\$2,294,544   | 798                                          | \$  | 836,636                            |
| St John the Baptist                                                                                                                       | \$53,096,418                                           | -\$808,703,811                                                               | -\$80,870,381                              | -\$27,010,416                                                                       | -\$24,042,079                               | -\$15,758,669           | -\$659,629          | -\$6,829,904 | \$0          | -\$1,546,004          | -\$2,606,771       | \$0                 | -\$2,416,909   | 228                                          | \$  | 3,546,947                          |
| St Landry                                                                                                                                 | \$36,852,623                                           | -\$15,232,991                                                                | -\$1,523,299                               | -\$516,305                                                                          | -\$131,682                                  | -\$129,627              | -\$58,274           | -\$10,447    | -\$351,555   | \$0                   | -\$171,382         | -\$126,912          | -\$27,115      | 54                                           | \$  | 282,092                            |
| St Martin                                                                                                                                 | \$38,128,745                                           | -\$14,931,966                                                                | -\$1,493,197                               | -\$497,964                                                                          | -\$293,331                                  | -\$227,338              | -\$39,437           | -\$116,103   | -\$71,810    | -\$19,394             | -\$133,577         | -\$77,549           | -\$16,695      | 726                                          | \$  | 20,567                             |
| St Mary                                                                                                                                   | \$60,419,413                                           | -\$89,729,404                                                                | -\$8,972,940                               | -\$3,364,193                                                                        | -\$1,111,647                                | -\$1,793,283            | -\$366,112          | -\$468,600   | -\$276,901   | -\$388,649            | \$0                | -\$742,399          | -\$461,156     | 1,498                                        | \$  | 59,899                             |
| St Tammany                                                                                                                                | \$278,176,492                                          | -\$23,783,124                                                                | -\$2,378,312                               | -\$1,067,104                                                                        | -\$225,534                                  | -\$373,020              | -\$66,177           | -\$98,447    | -\$435,389   | -\$77,906             | -\$638             | -\$34,099           | \$0            | 366                                          | \$  | 64,981                             |
| Tangipahoa                                                                                                                                | \$49,969,597                                           | -\$17,520,524                                                                | -\$1,752,052                               | -\$260,823                                                                          | -\$405,296                                  | -\$324,876              | -\$86,285           | -\$114,532   | -\$206,405   | -\$165,415            | -\$20,778          | -\$167,640          | \$0            | 509                                          | \$  | 34,421                             |
| Terrebonne                                                                                                                                | \$82,099,750                                           | -\$60,357,048                                                                | -\$6,035,705                               | -\$973,144                                                                          | -\$634,543                                  | -\$1,891,321            | -\$138,640          | \$0          | -\$909,698   | -\$666,287            | -\$5,562           | -\$490,571          | -\$325,937     | 2,078                                        | \$  | 29,046                             |
| Union                                                                                                                                     | \$12,923,305                                           | -\$6,842,156                                                                 | -\$684,216                                 | -\$299,804                                                                          | -\$46,602                                   | -\$128,710              | -\$51,761           | -\$27,793    | -\$37,324    | \$0                   | -\$92,222          | \$0                 |                | 1,372                                        | \$  | 4,987                              |
| Vermilion                                                                                                                                 | \$34,842,253                                           | -\$9,249,649                                                                 |                                            | -\$392,405                                                                          | -\$92,040                                   | -\$105,528              | -\$46,948           | -\$48,098    | -\$19,068    | \$0                   | -\$98,132          |                     |                |                                              | \$  | 83,330                             |
| Vernon                                                                                                                                    | \$17,121,789                                           | -\$762,375                                                                   | -\$76,238                                  | -\$33,715                                                                           | -\$12,718                                   | -\$14,731               | -\$2,031            | -\$4,964     | \$0          | \$0                   | -\$8,079           | \$0                 | \$0            | 43                                           | \$  | 17,730                             |
| Washington                                                                                                                                | \$19,963,727                                           | -\$40,151,810                                                                | -\$4,015,181                               | -\$1,669,561                                                                        | -\$429,238                                  | -\$498,398              | -\$403,099          | -\$164,679   | -\$344,353   | \$0                   | -\$505,852         | \$0                 | \$0            | 52                                           | \$  | 772,150                            |
| Webster                                                                                                                                   | \$26,068,212                                           | -\$33,979,061                                                                | -\$3,397,906                               | -\$1,449,451                                                                        | -\$593,539                                  | -\$403,292              | \$0                 | -\$420,452   | -\$420,223   | \$0                   | -\$110,949         | \$0                 | \$0            | 351                                          | \$  | 96,806                             |
| West Baton Rouge                                                                                                                          | \$34,900,744                                           | -\$371,147,605                                                               | -\$37,114,761                              | -\$13,564,865                                                                       | -\$6,957,455                                | -\$7,135,108            | -\$674,138          | -\$1,771,773 | \$0          | -\$2,160,699          | \$0                |                     | -\$1,739,316   | 874                                          | \$  | 424,654                            |
| West Carroll                                                                                                                              | \$4,021,786                                            | -\$45,282                                                                    | -\$4,528                                   | -\$1,787                                                                            | -\$853                                      | -\$723                  | \$0                 | -\$311       | \$0          | \$0                   | -\$664             | -\$92               | -\$99          | 0                                            |     | 00                                 |
| West Feliciana                                                                                                                            | \$21,831,975                                           | -\$39,221,379                                                                | -\$3,922,138                               | -\$1,769,794                                                                        | -\$698,861                                  | -\$876,348              | -\$172,255          | -\$130,424   | -\$274,456   | \$0                   | \$0                | \$0                 | \$0            | 103                                          | \$  | 380,790                            |
| Winn                                                                                                                                      | \$6,637,750                                            | -\$4,878,469                                                                 | -\$487,847                                 | -\$203,341                                                                          | -\$98,386                                   | -\$45,613               | -\$15,413           | -\$61,220    | -\$44,177    | \$0                   | -\$19,697          | \$0                 | \$0            | 5                                            | \$  | 975,694                            |