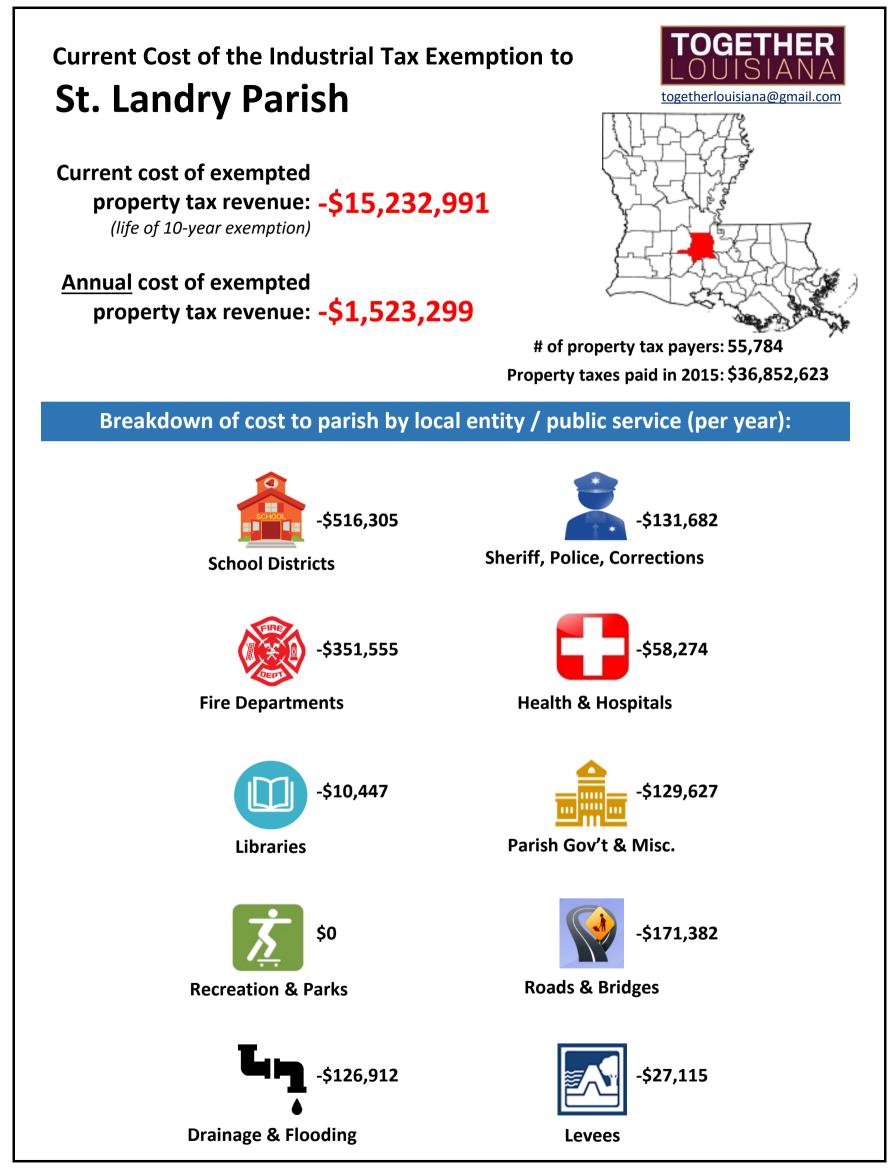

| Sources:                                                                                                                                  |                                                        |                                                                              |                                            | Breakdown of foregone property tax revenue by local jurisdiction or public service: |                                             |                         |                     |              |              |                       |                    |                     |                |                                              |     |                                    |
|-------------------------------------------------------------------------------------------------------------------------------------------|--------------------------------------------------------|------------------------------------------------------------------------------|--------------------------------------------|-------------------------------------------------------------------------------------|---------------------------------------------|-------------------------|---------------------|--------------|--------------|-----------------------|--------------------|---------------------|----------------|----------------------------------------------|-----|------------------------------------|
| LA Economic Development, "Assessors Reports: Industrial Tax Exemption"<br>(pulled 6/10/2016) ; LA Tax Commission, "Annual Report" (2015). |                                                        |                                                                              |                                            |                                                                                     |                                             | •                       |                     |              |              |                       |                    | L                   |                |                                              |     |                                    |
|                                                                                                                                           | Total local                                            | 10-year subsidy                                                              | 1-year subsidy                             | SCHOOL                                                                              |                                             |                         |                     |              |              |                       |                    |                     | ₩ <b>_</b> \`1 | L                                            |     |                                    |
| Parish                                                                                                                                    | property tax<br>revenue paid<br>by taxpayers<br>(2015) | Total foregone<br>property tax revenue<br>currently authorized<br>under ITEP | Annual foregone<br>property tax<br>revenue | School<br>Districts                                                                 | Sheriff/Police,<br>Corrections <sup>1</sup> | Parish Gov't<br>& Misc. | Health <sup>2</sup> | Libraries    | Fire         | Recreation<br>& Parks | Roads &<br>Bridges | Drainage & Flooding | Levees         | # permanent<br>jobs<br>attributed to<br>ITEP | Put | blic subsidy<br>per job<br>created |
| Lincoln                                                                                                                                   | \$34,125,543                                           | -\$58,657,785                                                                | -\$5,865,779                               | -\$3,157,037                                                                        | -\$822,446                                  | -\$957,579              | \$0                 | -\$422,703   | -\$112,473   | -\$87,465             | -\$306,075         | \$0                 | \$0            | 208                                          | \$  | 282,009                            |
| Livingston                                                                                                                                | \$55,015,019                                           | -\$9,341,807                                                                 | -\$934,181                                 | -\$300,880                                                                          | -\$202,990                                  | -\$112,923              | -\$20,790           | -\$91,474    | -\$87,102    | -\$62,799             | -\$41,579          | -\$13,644           | \$0            | 526                                          | \$  | 17,760                             |
| Morehouse                                                                                                                                 | \$12,017,883                                           | -\$28,453,836                                                                | -\$2,845,384                               | -\$1,265,078                                                                        | -\$179,105                                  | -\$301,811              | -\$314,910          | -\$108,566   | -\$362,080   | \$0                   | -\$183,041         | -\$89,664           | -\$41,129      | 107                                          | \$  | 265,924                            |
| Natchitoches                                                                                                                              | \$29,431,154                                           | -\$69,566,561                                                                | -\$6,956,656                               | -\$2,095,067                                                                        | -\$1,394,675                                | -\$1,384,403            | -\$629,680          | -\$543,570   | -\$460,470   | \$0                   | -\$254,551         | \$0                 | -\$194,240     | 584                                          | \$  | 119,121                            |
| Orleans                                                                                                                                   | \$574,147,166                                          | -\$133,234,742                                                               | -\$13,323,474                              | -\$3,714,988                                                                        | -\$921,163                                  | -\$5,853,324            | \$0                 | -\$462,426   | -\$691,590   | -\$517,360            | -\$155,782         | \$0                 | -\$1,006,843   | 1,865                                        | \$  | 71,440                             |
| Ouachita                                                                                                                                  | \$96,604,527                                           | -\$117,732,463                                                               | -\$11,773,246                              | -\$5,115,665                                                                        | -\$2,979,976                                | -\$792,676              | -\$272,497          | -\$929,455   | -\$1,221,067 | -\$193,073            | -\$3,314           | \$0                 | -\$265,523     | 2,610                                        | \$  | 45,108                             |
| Plaquemines                                                                                                                               | \$71,294,584                                           | -\$88,933,724                                                                | -\$8,893,372                               | -\$3,312,791                                                                        | -\$2,232,504                                | -\$2,149,718            | -\$857,716          | -\$135,715   | \$0          | \$0                   | -\$204,929         | \$0                 | \$0            | 170                                          | \$  | 523,140                            |
| Pointe Coupee                                                                                                                             | \$24,145,357                                           | -\$14,749,627                                                                | -\$1,474,963                               | -\$465,853                                                                          | -\$419,740                                  | -\$176,491              | \$0                 | -\$109,913   | -\$170,950   | \$0                   | -\$22,537          | \$0                 | -\$109,479     | 14                                           | \$  | 1,053,545                          |
| Rapides                                                                                                                                   | \$87,106,320                                           | -\$278,846,662                                                               | -\$27,884,666                              | -\$11,587,676                                                                       | -\$4,180,056                                | -\$3,411,645            | -\$253,775          | -\$1,695,007 | -\$3,227,826 | -\$517,239            | -\$2,278,632       | -\$103,527          | -\$629,284     | 1,794                                        | \$  | 155,433                            |
| Red River                                                                                                                                 | \$22,971,097                                           | -\$56,845,090                                                                | -\$5,684,509                               | -\$2,562,425                                                                        | -\$836,051                                  | -\$1,132,383            | -\$115,864          | -\$406,135   | -\$451,260   | \$0                   | \$0                | \$0                 | -\$180,390     | 150                                          | \$  | 378,967                            |
| Richland                                                                                                                                  | \$14,465,504                                           | -\$22,968,786                                                                | -\$2,296,879                               | -\$834,057                                                                          | -\$345,077                                  | -\$402,449              | -\$318,646          | -\$215,109   | -\$84,789    | \$0                   | \$0                | \$0                 | -\$96,751      | 356                                          | \$  | 64,519                             |
| Sabine                                                                                                                                    | \$16,358,280                                           | -\$8,223,346                                                                 | -\$822,335                                 | -\$321,354                                                                          | -\$116,995                                  | -\$115,394              | -\$8,958            | -\$45,237    | -\$93,655    | \$0                   | -\$120,742         | \$0                 | \$0            | 72                                           | \$  | 114,213                            |
| St Bernard                                                                                                                                | \$45,007,644                                           | -\$143,469,579                                                               | -\$14,346,958                              | -\$4,129,044                                                                        | -\$3,127,735                                | -\$1,369,505            | -\$878,783          | -\$377,204   | -\$2,802,218 | -\$221,224            | -\$310,937         | \$0                 | -\$1,130,308   | 44                                           | \$  | 3,260,672                          |
| St Charles                                                                                                                                | \$147,391,783                                          | -\$1,291,787,246                                                             | -\$129,178,725                             | -\$61,385,251                                                                       | -\$23,360,743                               | -\$11,592,298           | -\$6,913,545        | -\$4,898,933 | -\$1,684,354 | -\$3,269,623          | -\$7,670,451       | \$0                 | -\$8,403,527   | 282                                          | \$  | 4,580,806                          |
| St Helena                                                                                                                                 | \$7,559,470                                            | -\$2,509,934                                                                 | -\$250,993                                 | -\$74,203                                                                           | -\$38,714                                   | -\$23,398               | -\$37,736           | -\$4,288     | -\$25,870    | -\$3,006              | -\$43,779          | \$0                 | \$0            | 11                                           | \$  | 228,176                            |
| St James                                                                                                                                  | \$61,811,773                                           | -\$667,635,661                                                               | -\$66,763,566                              | -\$27,253,167                                                                       | -\$16,182,172                               | -\$6,370,847            | -\$3,744,439        | -\$1,872,214 | -\$2,875,923 | -\$638,434            | -\$3,659,612       | -\$1,872,214        | -\$2,294,544   | 798                                          | \$  | 836,636                            |
| St John the Baptist                                                                                                                       | \$53,096,418                                           | -\$808,703,811                                                               | -\$80,870,381                              | -\$27,010,416                                                                       | -\$24,042,079                               | -\$15,758,669           | -\$659,629          | -\$6,829,904 | \$0          | -\$1,546,004          | -\$2,606,771       | \$0                 | -\$2,416,909   | 228                                          | \$  | 3,546,947                          |
| St Landry                                                                                                                                 | \$36,852,623                                           | -\$15,232,991                                                                | -\$1,523,299                               | -\$516,305                                                                          | -\$131,682                                  | -\$129,627              | -\$58,274           | -\$10,447    | -\$351,555   | \$0                   | -\$171,382         | -\$126,912          | -\$27,115      | 54                                           | \$  | 282,092                            |
| St Martin                                                                                                                                 | \$38,128,745                                           | -\$14,931,966                                                                | -\$1,493,197                               | -\$497,964                                                                          | -\$293,331                                  | -\$227,338              | -\$39,437           | -\$116,103   | -\$71,810    | -\$19,394             | -\$133,577         | -\$77,549           | -\$16,695      | 726                                          | \$  | 20,567                             |
| St Mary                                                                                                                                   | \$60,419,413                                           | -\$89,729,404                                                                | -\$8,972,940                               | -\$3,364,193                                                                        | -\$1,111,647                                | -\$1,793,283            | -\$366,112          | -\$468,600   | -\$276,901   | -\$388,649            | \$0                | -\$742,399          | -\$461,156     | 1,498                                        | \$  | 59,899                             |
| St Tammany                                                                                                                                | \$278,176,492                                          | -\$23,783,124                                                                | -\$2,378,312                               | -\$1,067,104                                                                        | -\$225,534                                  | -\$373,020              | -\$66,177           | -\$98,447    | -\$435,389   | -\$77,906             | -\$638             | -\$34,099           | \$0            | 366                                          | \$  | 64,981                             |
| Tangipahoa                                                                                                                                | \$49,969,597                                           | -\$17,520,524                                                                | -\$1,752,052                               | -\$260,823                                                                          | -\$405,296                                  | -\$324,876              | -\$86,285           | -\$114,532   | -\$206,405   | -\$165,415            | -\$20,778          | -\$167,640          | \$0            | 509                                          | \$  | 34,421                             |
| Terrebonne                                                                                                                                | \$82,099,750                                           | -\$60,357,048                                                                | -\$6,035,705                               | -\$973,144                                                                          | -\$634,543                                  | -\$1,891,321            | -\$138,640          | \$0          | -\$909,698   | -\$666,287            | -\$5,562           | -\$490,571          | -\$325,937     | 2,078                                        | \$  | 29,046                             |
| Union                                                                                                                                     | \$12,923,305                                           | -\$6,842,156                                                                 | -\$684,216                                 | -\$299,804                                                                          | -\$46,602                                   | -\$128,710              | -\$51,761           | -\$27,793    | -\$37,324    | \$0                   | -\$92,222          | \$0                 |                | 1,372                                        | \$  | 4,987                              |
| Vermilion                                                                                                                                 | \$34,842,253                                           | -\$9,249,649                                                                 |                                            | -\$392,405                                                                          | -\$92,040                                   | -\$105,528              | -\$46,948           | -\$48,098    | -\$19,068    | \$0                   | -\$98,132          |                     |                |                                              | \$  | 83,330                             |
| Vernon                                                                                                                                    | \$17,121,789                                           | -\$762,375                                                                   | -\$76,238                                  | -\$33,715                                                                           | -\$12,718                                   | -\$14,731               | -\$2,031            | -\$4,964     | \$0          | \$0                   | -\$8,079           | \$0                 | \$0            | 43                                           | \$  | 17,730                             |
| Washington                                                                                                                                | \$19,963,727                                           | -\$40,151,810                                                                | -\$4,015,181                               | -\$1,669,561                                                                        | -\$429,238                                  | -\$498,398              | -\$403,099          | -\$164,679   | -\$344,353   | \$0                   | -\$505,852         | \$0                 | \$0            | 52                                           | \$  | 772,150                            |
| Webster                                                                                                                                   | \$26,068,212                                           | -\$33,979,061                                                                | -\$3,397,906                               | -\$1,449,451                                                                        | -\$593,539                                  | -\$403,292              | \$0                 | -\$420,452   | -\$420,223   | \$0                   | -\$110,949         | \$0                 | \$0            | 351                                          | \$  | 96,806                             |
| West Baton Rouge                                                                                                                          | \$34,900,744                                           | -\$371,147,605                                                               | -\$37,114,761                              | -\$13,564,865                                                                       | -\$6,957,455                                | -\$7,135,108            | -\$674,138          | -\$1,771,773 | \$0          | -\$2,160,699          | \$0                |                     | -\$1,739,316   | 874                                          | \$  | 424,654                            |
| West Carroll                                                                                                                              | \$4,021,786                                            | -\$45,282                                                                    | -\$4,528                                   | -\$1,787                                                                            | -\$853                                      | -\$723                  | \$0                 | -\$311       | \$0          | \$0                   | -\$664             | -\$92               | -\$99          | 0                                            |     | 00                                 |
| West Feliciana                                                                                                                            | \$21,831,975                                           | -\$39,221,379                                                                | -\$3,922,138                               | -\$1,769,794                                                                        | -\$698,861                                  | -\$876,348              | -\$172,255          | -\$130,424   | -\$274,456   | \$0                   | \$0                | \$0                 | \$0            | 103                                          | \$  | 380,790                            |
| Winn                                                                                                                                      | \$6,637,750                                            | -\$4,878,469                                                                 | -\$487,847                                 | -\$203,341                                                                          | -\$98,386                                   | -\$45,613               | -\$15,413           | -\$61,220    | -\$44,177    | \$0                   | -\$19,697          | \$0                 | \$0            | 5                                            | \$  | 975,694                            |