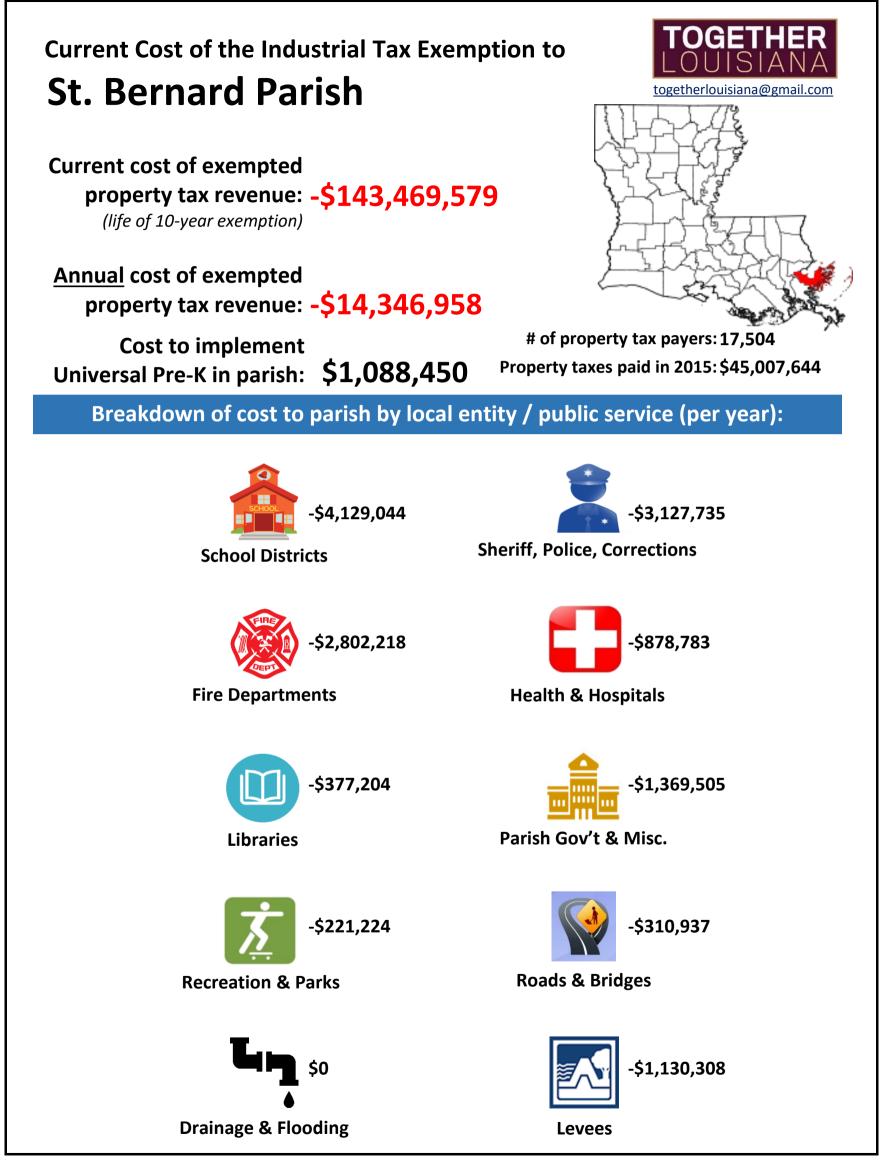

| Sources:                                                                                                                                  |                                                        |                                                                              |                                            | Breakdown of foregone property tax revenue by local jurisdiction or public service: |                                             |                         |                     |              |              |                       |                    |                     |                |                                              |     |                                    |
|-------------------------------------------------------------------------------------------------------------------------------------------|--------------------------------------------------------|------------------------------------------------------------------------------|--------------------------------------------|-------------------------------------------------------------------------------------|---------------------------------------------|-------------------------|---------------------|--------------|--------------|-----------------------|--------------------|---------------------|----------------|----------------------------------------------|-----|------------------------------------|
| LA Economic Development, "Assessors Reports: Industrial Tax Exemption"<br>(pulled 6/10/2016) ; LA Tax Commission, "Annual Report" (2015). |                                                        |                                                                              |                                            |                                                                                     |                                             | •                       |                     |              |              |                       |                    | L                   |                |                                              |     |                                    |
|                                                                                                                                           | Total local                                            | 10-year subsidy                                                              | 1-year subsidy                             | SCHOOL                                                                              |                                             |                         |                     |              |              |                       |                    |                     | ₩ <b>_</b> \`1 | L                                            |     |                                    |
| Parish                                                                                                                                    | property tax<br>revenue paid<br>by taxpayers<br>(2015) | Total foregone<br>property tax revenue<br>currently authorized<br>under ITEP | Annual foregone<br>property tax<br>revenue | School<br>Districts                                                                 | Sheriff/Police,<br>Corrections <sup>1</sup> | Parish Gov't<br>& Misc. | Health <sup>2</sup> | Libraries    | Fire         | Recreation<br>& Parks | Roads &<br>Bridges | Drainage & Flooding | Levees         | # permanent<br>jobs<br>attributed to<br>ITEP | Put | blic subsidy<br>per job<br>created |
| Lincoln                                                                                                                                   | \$34,125,543                                           | -\$58,657,785                                                                | -\$5,865,779                               | -\$3,157,037                                                                        | -\$822,446                                  | -\$957,579              | \$0                 | -\$422,703   | -\$112,473   | -\$87,465             | -\$306,075         | \$0                 | \$0            | 208                                          | \$  | 282,009                            |
| Livingston                                                                                                                                | \$55,015,019                                           | -\$9,341,807                                                                 | -\$934,181                                 | -\$300,880                                                                          | -\$202,990                                  | -\$112,923              | -\$20,790           | -\$91,474    | -\$87,102    | -\$62,799             | -\$41,579          | -\$13,644           | \$0            | 526                                          | \$  | 17,760                             |
| Morehouse                                                                                                                                 | \$12,017,883                                           | -\$28,453,836                                                                | -\$2,845,384                               | -\$1,265,078                                                                        | -\$179,105                                  | -\$301,811              | -\$314,910          | -\$108,566   | -\$362,080   | \$0                   | -\$183,041         | -\$89,664           | -\$41,129      | 107                                          | \$  | 265,924                            |
| Natchitoches                                                                                                                              | \$29,431,154                                           | -\$69,566,561                                                                | -\$6,956,656                               | -\$2,095,067                                                                        | -\$1,394,675                                | -\$1,384,403            | -\$629,680          | -\$543,570   | -\$460,470   | \$0                   | -\$254,551         | \$0                 | -\$194,240     | 584                                          | \$  | 119,121                            |
| Orleans                                                                                                                                   | \$574,147,166                                          | -\$133,234,742                                                               | -\$13,323,474                              | -\$3,714,988                                                                        | -\$921,163                                  | -\$5,853,324            | \$0                 | -\$462,426   | -\$691,590   | -\$517,360            | -\$155,782         | \$0                 | -\$1,006,843   | 1,865                                        | \$  | 71,440                             |
| Ouachita                                                                                                                                  | \$96,604,527                                           | -\$117,732,463                                                               | -\$11,773,246                              | -\$5,115,665                                                                        | -\$2,979,976                                | -\$792,676              | -\$272,497          | -\$929,455   | -\$1,221,067 | -\$193,073            | -\$3,314           | \$0                 | -\$265,523     | 2,610                                        | \$  | 45,108                             |
| Plaquemines                                                                                                                               | \$71,294,584                                           | -\$88,933,724                                                                | -\$8,893,372                               | -\$3,312,791                                                                        | -\$2,232,504                                | -\$2,149,718            | -\$857,716          | -\$135,715   | \$0          | \$0                   | -\$204,929         | \$0                 | \$0            | 170                                          | \$  | 523,140                            |
| Pointe Coupee                                                                                                                             | \$24,145,357                                           | -\$14,749,627                                                                | -\$1,474,963                               | -\$465,853                                                                          | -\$419,740                                  | -\$176,491              | \$0                 | -\$109,913   | -\$170,950   | \$0                   | -\$22,537          | \$0                 | -\$109,479     | 14                                           | \$  | 1,053,545                          |
| Rapides                                                                                                                                   | \$87,106,320                                           | -\$278,846,662                                                               | -\$27,884,666                              | -\$11,587,676                                                                       | -\$4,180,056                                | -\$3,411,645            | -\$253,775          | -\$1,695,007 | -\$3,227,826 | -\$517,239            | -\$2,278,632       | -\$103,527          | -\$629,284     | 1,794                                        | \$  | 155,433                            |
| Red River                                                                                                                                 | \$22,971,097                                           | -\$56,845,090                                                                | -\$5,684,509                               | -\$2,562,425                                                                        | -\$836,051                                  | -\$1,132,383            | -\$115,864          | -\$406,135   | -\$451,260   | \$0                   | \$0                | \$0                 | -\$180,390     | 150                                          | \$  | 378,967                            |
| Richland                                                                                                                                  | \$14,465,504                                           | -\$22,968,786                                                                | -\$2,296,879                               | -\$834,057                                                                          | -\$345,077                                  | -\$402,449              | -\$318,646          | -\$215,109   | -\$84,789    | \$0                   | \$0                | \$0                 | -\$96,751      | 356                                          | \$  | 64,519                             |
| Sabine                                                                                                                                    | \$16,358,280                                           | -\$8,223,346                                                                 | -\$822,335                                 | -\$321,354                                                                          | -\$116,995                                  | -\$115,394              | -\$8,958            | -\$45,237    | -\$93,655    | \$0                   | -\$120,742         | \$0                 | \$0            | 72                                           | \$  | 114,213                            |
| St Bernard                                                                                                                                | \$45,007,644                                           | -\$143,469,579                                                               | -\$14,346,958                              | -\$4,129,044                                                                        | -\$3,127,735                                | -\$1,369,505            | -\$878,783          | -\$377,204   | -\$2,802,218 | -\$221,224            | -\$310,937         | \$0                 | -\$1,130,308   | 44                                           | \$  | 3,260,672                          |
| St Charles                                                                                                                                | \$147,391,783                                          | -\$1,291,787,246                                                             | -\$129,178,725                             | -\$61,385,251                                                                       | -\$23,360,743                               | -\$11,592,298           | -\$6,913,545        | -\$4,898,933 | -\$1,684,354 | -\$3,269,623          | -\$7,670,451       | \$0                 | -\$8,403,527   | 282                                          | \$  | 4,580,806                          |
| St Helena                                                                                                                                 | \$7,559,470                                            | -\$2,509,934                                                                 | -\$250,993                                 | -\$74,203                                                                           | -\$38,714                                   | -\$23,398               | -\$37,736           | -\$4,288     | -\$25,870    | -\$3,006              | -\$43,779          | \$0                 | \$0            | 11                                           | \$  | 228,176                            |
| St James                                                                                                                                  | \$61,811,773                                           | -\$667,635,661                                                               | -\$66,763,566                              | -\$27,253,167                                                                       | -\$16,182,172                               | -\$6,370,847            | -\$3,744,439        | -\$1,872,214 | -\$2,875,923 | -\$638,434            | -\$3,659,612       | -\$1,872,214        | -\$2,294,544   | 798                                          | \$  | 836,636                            |
| St John the Baptist                                                                                                                       | \$53,096,418                                           | -\$808,703,811                                                               | -\$80,870,381                              | -\$27,010,416                                                                       | -\$24,042,079                               | -\$15,758,669           | -\$659,629          | -\$6,829,904 | \$0          | -\$1,546,004          | -\$2,606,771       | \$0                 | -\$2,416,909   | 228                                          | \$  | 3,546,947                          |
| St Landry                                                                                                                                 | \$36,852,623                                           | -\$15,232,991                                                                | -\$1,523,299                               | -\$516,305                                                                          | -\$131,682                                  | -\$129,627              | -\$58,274           | -\$10,447    | -\$351,555   | \$0                   | -\$171,382         | -\$126,912          | -\$27,115      | 54                                           | \$  | 282,092                            |
| St Martin                                                                                                                                 | \$38,128,745                                           | -\$14,931,966                                                                | -\$1,493,197                               | -\$497,964                                                                          | -\$293,331                                  | -\$227,338              | -\$39,437           | -\$116,103   | -\$71,810    | -\$19,394             | -\$133,577         | -\$77,549           | -\$16,695      | 726                                          | \$  | 20,567                             |
| St Mary                                                                                                                                   | \$60,419,413                                           | -\$89,729,404                                                                | -\$8,972,940                               | -\$3,364,193                                                                        | -\$1,111,647                                | -\$1,793,283            | -\$366,112          | -\$468,600   | -\$276,901   | -\$388,649            | \$0                | -\$742,399          | -\$461,156     | 1,498                                        | \$  | 59,899                             |
| St Tammany                                                                                                                                | \$278,176,492                                          | -\$23,783,124                                                                | -\$2,378,312                               | -\$1,067,104                                                                        | -\$225,534                                  | -\$373,020              | -\$66,177           | -\$98,447    | -\$435,389   | -\$77,906             | -\$638             | -\$34,099           | \$0            | 366                                          | \$  | 64,981                             |
| Tangipahoa                                                                                                                                | \$49,969,597                                           | -\$17,520,524                                                                | -\$1,752,052                               | -\$260,823                                                                          | -\$405,296                                  | -\$324,876              | -\$86,285           | -\$114,532   | -\$206,405   | -\$165,415            | -\$20,778          | -\$167,640          | \$0            | 509                                          | \$  | 34,421                             |
| Terrebonne                                                                                                                                | \$82,099,750                                           | -\$60,357,048                                                                | -\$6,035,705                               | -\$973,144                                                                          | -\$634,543                                  | -\$1,891,321            | -\$138,640          | \$0          | -\$909,698   | -\$666,287            | -\$5,562           | -\$490,571          | -\$325,937     | 2,078                                        | \$  | 29,046                             |
| Union                                                                                                                                     | \$12,923,305                                           | -\$6,842,156                                                                 | -\$684,216                                 | -\$299,804                                                                          | -\$46,602                                   | -\$128,710              | -\$51,761           | -\$27,793    | -\$37,324    | \$0                   | -\$92,222          | \$0                 |                | 1,372                                        | \$  | 4,987                              |
| Vermilion                                                                                                                                 | \$34,842,253                                           | -\$9,249,649                                                                 |                                            | -\$392,405                                                                          | -\$92,040                                   | -\$105,528              | -\$46,948           | -\$48,098    | -\$19,068    | \$0                   | -\$98,132          |                     |                |                                              | \$  | 83,330                             |
| Vernon                                                                                                                                    | \$17,121,789                                           | -\$762,375                                                                   | -\$76,238                                  | -\$33,715                                                                           | -\$12,718                                   | -\$14,731               | -\$2,031            | -\$4,964     | \$0          | \$0                   | -\$8,079           | \$0                 | \$0            | 43                                           | \$  | 17,730                             |
| Washington                                                                                                                                | \$19,963,727                                           | -\$40,151,810                                                                | -\$4,015,181                               | -\$1,669,561                                                                        | -\$429,238                                  | -\$498,398              | -\$403,099          | -\$164,679   | -\$344,353   | \$0                   | -\$505,852         | \$0                 | \$0            | 52                                           | \$  | 772,150                            |
| Webster                                                                                                                                   | \$26,068,212                                           | -\$33,979,061                                                                | -\$3,397,906                               | -\$1,449,451                                                                        | -\$593,539                                  | -\$403,292              | \$0                 | -\$420,452   | -\$420,223   | \$0                   | -\$110,949         | \$0                 | \$0            | 351                                          | \$  | 96,806                             |
| West Baton Rouge                                                                                                                          | \$34,900,744                                           | -\$371,147,605                                                               | -\$37,114,761                              | -\$13,564,865                                                                       | -\$6,957,455                                | -\$7,135,108            | -\$674,138          | -\$1,771,773 | \$0          | -\$2,160,699          | \$0                |                     | -\$1,739,316   | 874                                          | \$  | 424,654                            |
| West Carroll                                                                                                                              | \$4,021,786                                            | -\$45,282                                                                    | -\$4,528                                   | -\$1,787                                                                            | -\$853                                      | -\$723                  | \$0                 | -\$311       | \$0          | \$0                   | -\$664             | -\$92               | -\$99          | 0                                            |     | 00                                 |
| West Feliciana                                                                                                                            | \$21,831,975                                           | -\$39,221,379                                                                | -\$3,922,138                               | -\$1,769,794                                                                        | -\$698,861                                  | -\$876,348              | -\$172,255          | -\$130,424   | -\$274,456   | \$0                   | \$0                | \$0                 | \$0            | 103                                          | \$  | 380,790                            |
| Winn                                                                                                                                      | \$6,637,750                                            | -\$4,878,469                                                                 | -\$487,847                                 | -\$203,341                                                                          | -\$98,386                                   | -\$45,613               | -\$15,413           | -\$61,220    | -\$44,177    | \$0                   | -\$19,697          | \$0                 | \$0            | 5                                            | \$  | 975,694                            |