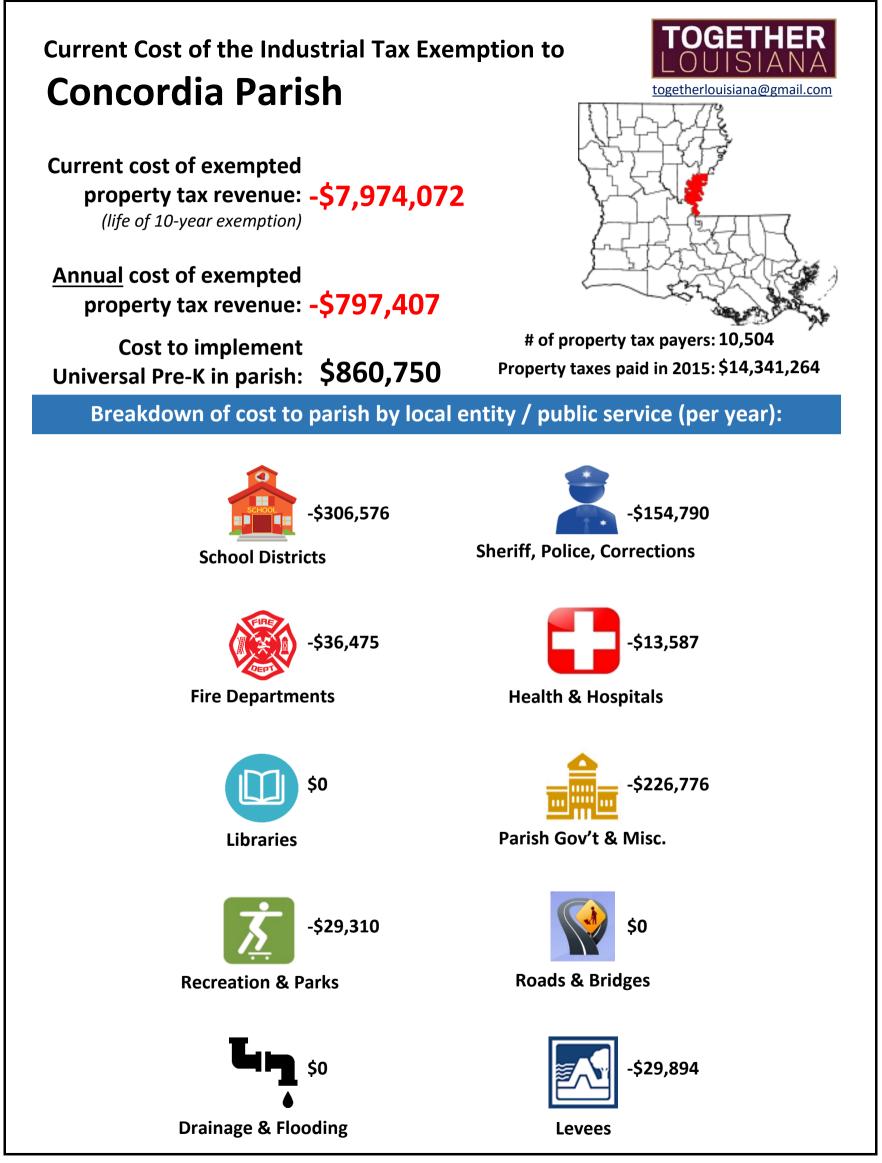

## **Costly and unusual:**

an analysis of the Industrial Tax Exemption Program (ITEP), with amounts of foregone revenue by locality/public service and public cost per job created.

Breakdown of foregone property tax revenue by local jurisdiction or public service: Sources: LA Economic Development, "Assessors Reports: Industrial Tax Exemption" 0 \* (pulled 6/10/2016); LA Tax Commission, "Annual Report" (2015). Total local 10-year subsidy 1-year subsidy .... 111 11111 property tax # permanent **Total foregone** Annual foregone Public subsidv Parish revenue paid property tax revenue iobs Sheriff/Police, Parish Gov't property tax School Roads & Recreation Drainage & per job by taxpayers currently authorized Health<sup>2</sup> Fire Levees attributed to Libraries revenue Corrections & Misc. **Bridges** Flooding created Districts & Parks under ITEP (2015)ITEP \$4.356,725,807 -\$1,667,594,176 -\$586,639,756 -\$316,558,119|-\$281,460,562|-\$136,414,420|-\$75,136,669|-\$69,584,734|-\$61,055,807|-\$60,544,652|-\$52,387,222|-\$27,812,235 STATEWIDE -\$16.675.941.763 31.150 535.343 -\$10,367,907 -\$1,036,791 -\$426,405 -\$112,596 -\$166,618 -\$38,610 -\$61,746 -\$97,783 -\$46,201 -\$86.831 \$0 45 230,398 Acadia \$27.475.85 \$0 -\$260,985 \$14,480,729 -\$72,513,583 -\$7.251.358 -\$2,266,572 -\$974.104 -\$745.939 -\$666.169 -\$493.211 -\$412,979 -\$1,316,284 -\$115,115 \$0 513 \$ 141.352 Allen -\$1,308,448,410 -\$130.844.841 -\$74.142.882 -\$18,634,995 -\$9,697,332 -\$4,815,246 -\$8.185.920 -\$4,590,152 -\$6,503,371 -\$4.274.943 1,559 839.287 \$126.719.57 \$0 \$0 Ascension \$17.816.215 -\$10.171.208 -\$1.017.121 -\$398.191 -\$293.766 -\$193.233 \$0 -\$20.217 -\$50.545 -\$6.750 -\$6.739 -\$6.968 -\$40.712 36 \$ 282.534 Assumption \$9.755.46 -\$157.862 -\$15.786 -\$5.207 -\$1.413 -\$3.505 -\$1.090 -\$1.367 -\$1.777 \$0 \$0 -\$799 -\$629 7 22.552 Avoyelles -\$2,914,339 -\$862,485 -\$883,124 -\$126,446 -\$384,302 -\$132,191 -\$596,795 -\$410,812 \$0 125 504,840 \$26.339.508 -\$63,104,952 -\$6,310,495 \$0 Beauregard \$0 -\$235,423 -\$208,942 -\$24,801 \$0 43 Bienville \$39,182,97 -\$32,292,951 -\$3,229,295 -\$1,765,421 -\$613,161 -\$110,483 -\$120,204 -\$150,862 \$ 750,999 -\$1,914,537 -\$1,031,984 -\$298,408 -\$202,504 -\$30,829 -\$135,510 -\$130,039 \$0 -\$35,980 \$0 -\$49,283 577 33,181 \$104,634,068 -\$19,145,365 Bossier -\$578.964 -\$1,404,769 -\$331.428.418 -\$33.142.842 -\$18.111.309 -\$5.664.337 -\$5.132.669 -\$2.250.793 \$0 \$0 1.599 207.272 Caddo \$239,695,202 \$( \$0 \$ \$209.775.43 -\$2,965,419,044 -\$296,541,904 -\$80.413.005 -\$58,101,449 -\$75,163,319 -\$12,896,609 -\$15,500,656 -\$13,708,232 -\$14,212,474 -\$10,906,830 -\$15,639,331 \$0 1.017 \$ 2,915,850 Calcasieu -\$24.315 -\$2.432 -\$1.009 -\$583 -\$372 -\$37 -\$122 -\$95 -\$150 -\$44 -\$18 2 \$8.076.442 \$0 \$ 12,158 Caldwell -\$95,109,589 -\$13,485,377 -\$18,580,438 -\$25,013,259 -\$531,963,564 -\$135,621,437 -\$103,841,881 -\$97,892,696 -\$25,199,455 -\$17,219,432 \$0 600 \$36,489,870 -\$5,319,635,642 \$ 8,866,059 Cameron \$10.822.036 -\$13,934 -\$1.393 -\$554 \$0 -\$437 \$0 -\$99 -\$105 -\$27 -\$172 \$0 \$0 0 Claiborne 00 -\$7.974.072 -\$797.407 -\$306.576 -\$154.790 -\$226.776 -\$13.587 \$0 -\$36.475 -\$29.310 \$0 \$0 -\$29.894 37 215.515 \$14,341,264 Concordia \$0 198 \$80.192.35 -\$143.421.659 -\$14.342.166 -\$7.555.688 -\$1.596.326 -\$1.876.079 -\$1.048.429 \$0 -\$1.545.634 \$0 -\$719.435 -\$57 724.352 DeSoto East Baton Rouge \$446.641.825 -\$664,055,667 -\$66,405,567 -\$26,790,422 -\$8,948,493 -\$8,545,879 -\$1,815,094 -\$6,251,343 -\$5,475,344 -\$8,387,122 -\$79,101 \$0 -\$112,770 1,960 338,804 \$5,712,50 -\$1,150,668 -\$430,208 -\$72,173 -\$36,307 239,723 -\$143,995 -\$71,997 -\$37,489 \$0 -\$72,173 48 -\$11,506,683 -\$134,71<sup>-</sup> -\$151,615 East Carroll \$8,245,793 -\$440.339 -\$86,596 -\$54,122 \$0 2,153,700 East Feliciana -\$10,768,501 -\$1,076,850 -\$113,657 -\$199,095 -\$183,042 \$0 \$0 \$0 5 \$ -\$3,343 -\$16,132,714 -\$1,613,271 -\$521,696 -\$131,254 -\$336,684 -\$47,559 -\$121,463 -\$207,737 \$0 -\$243,535 \$0 266 60.649 \$16,933,304 Evangeline -\$184,123 -\$132.389 -\$38.911 -\$27,954 -\$39,028 -\$971 -\$22.087 \$8.806.304 -\$4.581.918 -\$458.192 -\$8.923 \$0 -\$3,807 15 305.461 Grant -\$1,058,183 -\$342,209 -\$152.285 -\$153.330 -\$97.944 -\$8,882 Iberia \$43.810.69 -\$22,794,279 -\$2.279.428 -\$416,159 -\$50,436 \$0 \$0 1.065 \$ 21,403 \$63.554.596 -\$737,312,317 -\$40,976,339 -\$15,695,425 -\$5.361.804 -\$2.834.262 -\$467.620 -\$2,125,697 \$0 -\$3,542,829 -\$2.727.256 406 1,816,040 Iberville -\$73.731.232 \$0 \$ -\$362,522 -\$202,781 \$24,503,91 -\$290,784 -\$155,303 -\$174,998 -\$22,921,463 -\$2,292,146 -\$547,554 -\$449,713 -\$108,490 \$0 0 lackson \$0 00 -\$1.759.974 -\$802.618 \$361.487.72 -\$192.152.725 -\$19.215.273 -\$4.245.823 -\$2.352.912 -\$4.488.664 -\$437.809 -\$1.178.674 -\$3.508.411 \$0 -\$440.387 790 \$ 243.231 lefferson \$19.886.01 -\$10.209.877 -\$1.020.988 -\$396.741 -\$155.797 -\$180.738 \$0 -\$61.384 -\$91.146 \$0 -\$77.356 -\$57.826 \$0 128 \$ 79.765 lefferson Davis -\$2,094,383 -\$1,332,786 \$11.833.765 -\$77.146.329 -\$7.714.633 -\$2.229.247 -\$564.870 -\$418.014 -\$82.085 -\$143.255 -\$847.944 \$0 -\$2.048 233 \$ 331.100 La Salle \$175,570,485 -\$47,106,468 -\$4,710,647 -\$1,874,616 -\$1,248,998 -\$605.036 -\$44,687 -\$364,198 \$0 \$0 -\$386,544 -\$186,568 \$0 1,471 \$ 32,023 Lafavette -\$45,639,997 -\$4,564,000 -\$493,940 -\$960.359 -\$260,683 -\$193,940 -\$269,350 -\$75,801 -\$163,581 -\$142,211 102,793 -\$383,247 444 \$127,434,225 -\$1,620,889 \$ Lafourche