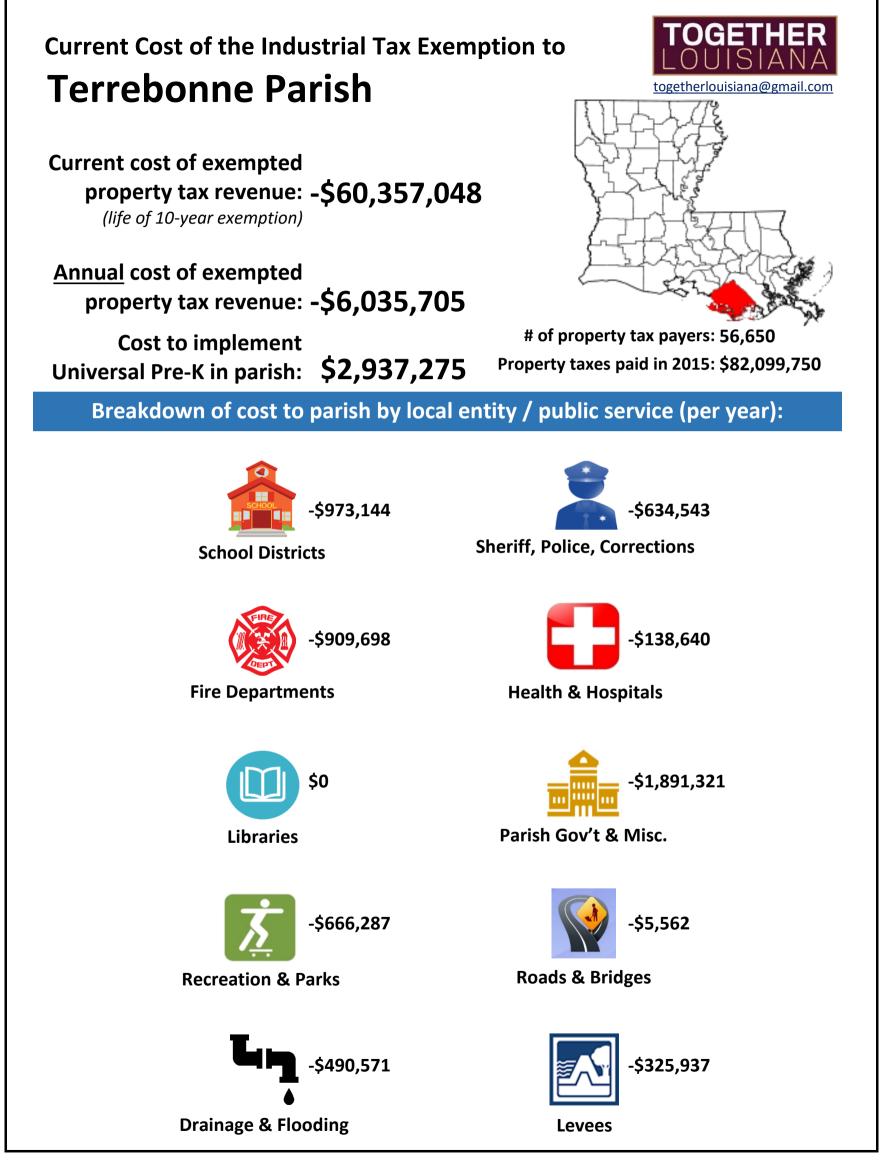

| Sources:                                                                                                                                  |                                                        |                                                                              |                                            | Breakdown of foregone property tax revenue by local jurisdiction or public service: |                                             |                         |                     |              |              |                       |                    |                     |                |                                              |     |                                    |
|-------------------------------------------------------------------------------------------------------------------------------------------|--------------------------------------------------------|------------------------------------------------------------------------------|--------------------------------------------|-------------------------------------------------------------------------------------|---------------------------------------------|-------------------------|---------------------|--------------|--------------|-----------------------|--------------------|---------------------|----------------|----------------------------------------------|-----|------------------------------------|
| LA Economic Development, "Assessors Reports: Industrial Tax Exemption"<br>(pulled 6/10/2016) ; LA Tax Commission, "Annual Report" (2015). |                                                        |                                                                              |                                            |                                                                                     |                                             | •                       |                     |              |              |                       |                    | L                   |                |                                              |     |                                    |
|                                                                                                                                           | Total local                                            | 10-year subsidy                                                              | 1-year subsidy                             | SCHOOL                                                                              |                                             |                         |                     |              |              |                       |                    |                     | ₩ <b>_</b> \`1 | L                                            |     |                                    |
| Parish                                                                                                                                    | property tax<br>revenue paid<br>by taxpayers<br>(2015) | Total foregone<br>property tax revenue<br>currently authorized<br>under ITEP | Annual foregone<br>property tax<br>revenue | School<br>Districts                                                                 | Sheriff/Police,<br>Corrections <sup>1</sup> | Parish Gov't<br>& Misc. | Health <sup>2</sup> | Libraries    | Fire         | Recreation<br>& Parks | Roads &<br>Bridges | Drainage & Flooding | Levees         | # permanent<br>jobs<br>attributed to<br>ITEP | Put | blic subsidy<br>per job<br>created |
| Lincoln                                                                                                                                   | \$34,125,543                                           | -\$58,657,785                                                                | -\$5,865,779                               | -\$3,157,037                                                                        | -\$822,446                                  | -\$957,579              | \$0                 | -\$422,703   | -\$112,473   | -\$87,465             | -\$306,075         | \$0                 | \$0            | 208                                          | \$  | 282,009                            |
| Livingston                                                                                                                                | \$55,015,019                                           | -\$9,341,807                                                                 | -\$934,181                                 | -\$300,880                                                                          | -\$202,990                                  | -\$112,923              | -\$20,790           | -\$91,474    | -\$87,102    | -\$62,799             | -\$41,579          | -\$13,644           | \$0            | 526                                          | \$  | 17,760                             |
| Morehouse                                                                                                                                 | \$12,017,883                                           | -\$28,453,836                                                                | -\$2,845,384                               | -\$1,265,078                                                                        | -\$179,105                                  | -\$301,811              | -\$314,910          | -\$108,566   | -\$362,080   | \$0                   | -\$183,041         | -\$89,664           | -\$41,129      | 107                                          | \$  | 265,924                            |
| Natchitoches                                                                                                                              | \$29,431,154                                           | -\$69,566,561                                                                | -\$6,956,656                               | -\$2,095,067                                                                        | -\$1,394,675                                | -\$1,384,403            | -\$629,680          | -\$543,570   | -\$460,470   | \$0                   | -\$254,551         | \$0                 | -\$194,240     | 584                                          | \$  | 119,121                            |
| Orleans                                                                                                                                   | \$574,147,166                                          | -\$133,234,742                                                               | -\$13,323,474                              | -\$3,714,988                                                                        | -\$921,163                                  | -\$5,853,324            | \$0                 | -\$462,426   | -\$691,590   | -\$517,360            | -\$155,782         | \$0                 | -\$1,006,843   | 1,865                                        | \$  | 71,440                             |
| Ouachita                                                                                                                                  | \$96,604,527                                           | -\$117,732,463                                                               | -\$11,773,246                              | -\$5,115,665                                                                        | -\$2,979,976                                | -\$792,676              | -\$272,497          | -\$929,455   | -\$1,221,067 | -\$193,073            | -\$3,314           | \$0                 | -\$265,523     | 2,610                                        | \$  | 45,108                             |
| Plaquemines                                                                                                                               | \$71,294,584                                           | -\$88,933,724                                                                | -\$8,893,372                               | -\$3,312,791                                                                        | -\$2,232,504                                | -\$2,149,718            | -\$857,716          | -\$135,715   | \$0          | \$0                   | -\$204,929         | \$0                 | \$0            | 170                                          | \$  | 523,140                            |
| Pointe Coupee                                                                                                                             | \$24,145,357                                           | -\$14,749,627                                                                | -\$1,474,963                               | -\$465,853                                                                          | -\$419,740                                  | -\$176,491              | \$0                 | -\$109,913   | -\$170,950   | \$0                   | -\$22,537          | \$0                 | -\$109,479     | 14                                           | \$  | 1,053,545                          |
| Rapides                                                                                                                                   | \$87,106,320                                           | -\$278,846,662                                                               | -\$27,884,666                              | -\$11,587,676                                                                       | -\$4,180,056                                | -\$3,411,645            | -\$253,775          | -\$1,695,007 | -\$3,227,826 | -\$517,239            | -\$2,278,632       | -\$103,527          | -\$629,284     | 1,794                                        | \$  | 155,433                            |
| Red River                                                                                                                                 | \$22,971,097                                           | -\$56,845,090                                                                | -\$5,684,509                               | -\$2,562,425                                                                        | -\$836,051                                  | -\$1,132,383            | -\$115,864          | -\$406,135   | -\$451,260   | \$0                   | \$0                | \$0                 | -\$180,390     | 150                                          | \$  | 378,967                            |
| Richland                                                                                                                                  | \$14,465,504                                           | -\$22,968,786                                                                | -\$2,296,879                               | -\$834,057                                                                          | -\$345,077                                  | -\$402,449              | -\$318,646          | -\$215,109   | -\$84,789    | \$0                   | \$0                | \$0                 | -\$96,751      | 356                                          | \$  | 64,519                             |
| Sabine                                                                                                                                    | \$16,358,280                                           | -\$8,223,346                                                                 | -\$822,335                                 | -\$321,354                                                                          | -\$116,995                                  | -\$115,394              | -\$8,958            | -\$45,237    | -\$93,655    | \$0                   | -\$120,742         | \$0                 | \$0            | 72                                           | \$  | 114,213                            |
| St Bernard                                                                                                                                | \$45,007,644                                           | -\$143,469,579                                                               | -\$14,346,958                              | -\$4,129,044                                                                        | -\$3,127,735                                | -\$1,369,505            | -\$878,783          | -\$377,204   | -\$2,802,218 | -\$221,224            | -\$310,937         | \$0                 | -\$1,130,308   | 44                                           | \$  | 3,260,672                          |
| St Charles                                                                                                                                | \$147,391,783                                          | -\$1,291,787,246                                                             | -\$129,178,725                             | -\$61,385,251                                                                       | -\$23,360,743                               | -\$11,592,298           | -\$6,913,545        | -\$4,898,933 | -\$1,684,354 | -\$3,269,623          | -\$7,670,451       | \$0                 | -\$8,403,527   | 282                                          | \$  | 4,580,806                          |
| St Helena                                                                                                                                 | \$7,559,470                                            | -\$2,509,934                                                                 | -\$250,993                                 | -\$74,203                                                                           | -\$38,714                                   | -\$23,398               | -\$37,736           | -\$4,288     | -\$25,870    | -\$3,006              | -\$43,779          | \$0                 | \$0            | 11                                           | \$  | 228,176                            |
| St James                                                                                                                                  | \$61,811,773                                           | -\$667,635,661                                                               | -\$66,763,566                              | -\$27,253,167                                                                       | -\$16,182,172                               | -\$6,370,847            | -\$3,744,439        | -\$1,872,214 | -\$2,875,923 | -\$638,434            | -\$3,659,612       | -\$1,872,214        | -\$2,294,544   | 798                                          | \$  | 836,636                            |
| St John the Baptist                                                                                                                       | \$53,096,418                                           | -\$808,703,811                                                               | -\$80,870,381                              | -\$27,010,416                                                                       | -\$24,042,079                               | -\$15,758,669           | -\$659,629          | -\$6,829,904 | \$0          | -\$1,546,004          | -\$2,606,771       | \$0                 | -\$2,416,909   | 228                                          | \$  | 3,546,947                          |
| St Landry                                                                                                                                 | \$36,852,623                                           | -\$15,232,991                                                                | -\$1,523,299                               | -\$516,305                                                                          | -\$131,682                                  | -\$129,627              | -\$58,274           | -\$10,447    | -\$351,555   | \$0                   | -\$171,382         | -\$126,912          | -\$27,115      | 54                                           | \$  | 282,092                            |
| St Martin                                                                                                                                 | \$38,128,745                                           | -\$14,931,966                                                                | -\$1,493,197                               | -\$497,964                                                                          | -\$293,331                                  | -\$227,338              | -\$39,437           | -\$116,103   | -\$71,810    | -\$19,394             | -\$133,577         | -\$77,549           | -\$16,695      | 726                                          | \$  | 20,567                             |
| St Mary                                                                                                                                   | \$60,419,413                                           | -\$89,729,404                                                                | -\$8,972,940                               | -\$3,364,193                                                                        | -\$1,111,647                                | -\$1,793,283            | -\$366,112          | -\$468,600   | -\$276,901   | -\$388,649            | \$0                | -\$742,399          | -\$461,156     | 1,498                                        | \$  | 59,899                             |
| St Tammany                                                                                                                                | \$278,176,492                                          | -\$23,783,124                                                                | -\$2,378,312                               | -\$1,067,104                                                                        | -\$225,534                                  | -\$373,020              | -\$66,177           | -\$98,447    | -\$435,389   | -\$77,906             | -\$638             | -\$34,099           | \$0            | 366                                          | \$  | 64,981                             |
| Tangipahoa                                                                                                                                | \$49,969,597                                           | -\$17,520,524                                                                | -\$1,752,052                               | -\$260,823                                                                          | -\$405,296                                  | -\$324,876              | -\$86,285           | -\$114,532   | -\$206,405   | -\$165,415            | -\$20,778          | -\$167,640          | \$0            | 509                                          | \$  | 34,421                             |
| Terrebonne                                                                                                                                | \$82,099,750                                           | -\$60,357,048                                                                | -\$6,035,705                               | -\$973,144                                                                          | -\$634,543                                  | -\$1,891,321            | -\$138,640          | \$0          | -\$909,698   | -\$666,287            | -\$5,562           | -\$490,571          | -\$325,937     | 2,078                                        | \$  | 29,046                             |
| Union                                                                                                                                     | \$12,923,305                                           | -\$6,842,156                                                                 | -\$684,216                                 | -\$299,804                                                                          | -\$46,602                                   | -\$128,710              | -\$51,761           | -\$27,793    | -\$37,324    | \$0                   | -\$92,222          | \$0                 |                | 1,372                                        | \$  | 4,987                              |
| Vermilion                                                                                                                                 | \$34,842,253                                           | -\$9,249,649                                                                 |                                            | -\$392,405                                                                          | -\$92,040                                   | -\$105,528              | -\$46,948           | -\$48,098    | -\$19,068    | \$0                   | -\$98,132          |                     |                |                                              | \$  | 83,330                             |
| Vernon                                                                                                                                    | \$17,121,789                                           | -\$762,375                                                                   | -\$76,238                                  | -\$33,715                                                                           | -\$12,718                                   | -\$14,731               | -\$2,031            | -\$4,964     | \$0          | \$0                   | -\$8,079           | \$0                 | \$0            | 43                                           | \$  | 17,730                             |
| Washington                                                                                                                                | \$19,963,727                                           | -\$40,151,810                                                                | -\$4,015,181                               | -\$1,669,561                                                                        | -\$429,238                                  | -\$498,398              | -\$403,099          | -\$164,679   | -\$344,353   | \$0                   | -\$505,852         | \$0                 | \$0            | 52                                           | \$  | 772,150                            |
| Webster                                                                                                                                   | \$26,068,212                                           | -\$33,979,061                                                                | -\$3,397,906                               | -\$1,449,451                                                                        | -\$593,539                                  | -\$403,292              | \$0                 | -\$420,452   | -\$420,223   | \$0                   | -\$110,949         | \$0                 | \$0            | 351                                          | \$  | 96,806                             |
| West Baton Rouge                                                                                                                          | \$34,900,744                                           | -\$371,147,605                                                               | -\$37,114,761                              | -\$13,564,865                                                                       | -\$6,957,455                                | -\$7,135,108            | -\$674,138          | -\$1,771,773 | \$0          | -\$2,160,699          | \$0                |                     | -\$1,739,316   | 874                                          | \$  | 424,654                            |
| West Carroll                                                                                                                              | \$4,021,786                                            | -\$45,282                                                                    | -\$4,528                                   | -\$1,787                                                                            | -\$853                                      | -\$723                  | \$0                 | -\$311       | \$0          | \$0                   | -\$664             | -\$92               | -\$99          | 0                                            |     | 00                                 |
| West Feliciana                                                                                                                            | \$21,831,975                                           | -\$39,221,379                                                                | -\$3,922,138                               | -\$1,769,794                                                                        | -\$698,861                                  | -\$876,348              | -\$172,255          | -\$130,424   | -\$274,456   | \$0                   | \$0                | \$0                 | \$0            | 103                                          | \$  | 380,790                            |
| Winn                                                                                                                                      | \$6,637,750                                            | -\$4,878,469                                                                 | -\$487,847                                 | -\$203,341                                                                          | -\$98,386                                   | -\$45,613               | -\$15,413           | -\$61,220    | -\$44,177    | \$0                   | -\$19,697          | \$0                 | \$0            | 5                                            | \$  | 975,694                            |