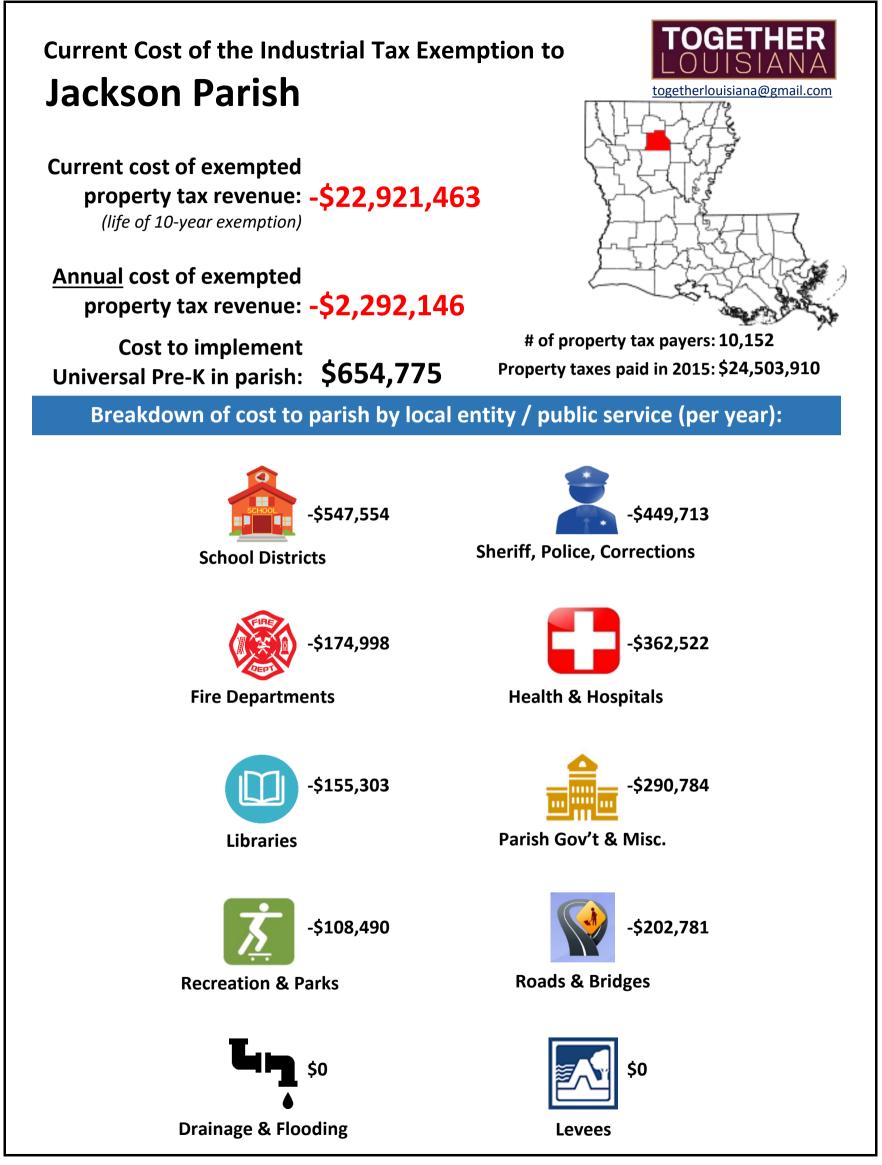

## **Costly and unusual:**

an analysis of the Industrial Tax Exemption Program (ITEP), with amounts of foregone revenue by locality/public service and public cost per job created.

Breakdown of foregone property tax revenue by local jurisdiction or public service: Sources: LA Economic Development, "Assessors Reports: Industrial Tax Exemption" 0 \* (pulled 6/10/2016); LA Tax Commission, "Annual Report" (2015). Total local 10-year subsidy 1-year subsidy .... 111 11111 property tax # permanent **Total foregone** Annual foregone Public subsidv Parish revenue paid property tax revenue iobs Sheriff/Police, Parish Gov't property tax School Roads & Recreation Drainage & per job by taxpayers currently authorized Health<sup>2</sup> Fire Levees attributed to Libraries revenue Corrections & Misc. **Bridges** Flooding created Districts & Parks under ITEP (2015)ITEP \$4.356,725,807 -\$1,667,594,176 -\$586,639,756 -\$316,558,119|-\$281,460,562|-\$136,414,420|-\$75,136,669|-\$69,584,734|-\$61,055,807|-\$60,544,652|-\$52,387,222|-\$27,812,235 STATEWIDE -\$16.675.941.763 31.150 535.343 -\$10,367,907 -\$1,036,791 -\$426,405 -\$112,596 -\$166,618 -\$38,610 -\$61,746 -\$97,783 -\$46,201 -\$86.831 \$0 45 230,398 Acadia \$27.475.85 \$0 -\$260,985 \$14,480,729 -\$72,513,583 -\$7.251.358 -\$2,266,572 -\$974.104 -\$745.939 -\$666.169 -\$493.211 -\$412,979 -\$1,316,284 -\$115,115 \$0 513 \$ 141.352 Allen -\$1,308,448,410 -\$130.844.841 -\$74.142.882 -\$18,634,995 -\$9,697,332 -\$4,815,246 -\$8.185.920 -\$4,590,152 -\$6,503,371 -\$4.274.943 1,559 839.287 \$126.719.57 \$0 \$0 Ascension \$17.816.215 -\$10.171.208 -\$1.017.121 -\$398.191 -\$293.766 -\$193.233 \$0 -\$20.217 -\$50.545 -\$6.750 -\$6.739 -\$6.968 -\$40.712 36 \$ 282.534 Assumption \$9.755.46 -\$157.862 -\$15.786 -\$5.207 -\$1.413 -\$3.505 -\$1.090 -\$1.367 -\$1.777 \$0 \$0 -\$799 -\$629 7 22.552 Avoyelles -\$2,914,339 -\$862,485 -\$883,124 -\$126,446 -\$384,302 -\$132,191 -\$596,795 -\$410,812 \$0 125 504,840 \$26.339.508 -\$63,104,952 -\$6,310,495 \$0 Beauregard \$0 -\$235,423 -\$208,942 -\$24,801 \$0 43 Bienville \$39,182,97 -\$32,292,951 -\$3,229,295 -\$1,765,421 -\$613,161 -\$110,483 -\$120,204 -\$150,862 \$ 750,999 -\$1,914,537 -\$1,031,984 -\$298,408 -\$202,504 -\$30,829 -\$135,510 -\$130,039 \$0 -\$35,980 \$0 -\$49,283 577 33,181 \$104,634,068 -\$19,145,365 Bossier -\$578.964 -\$1,404,769 -\$331.428.418 -\$33.142.842 -\$18.111.309 -\$5.664.337 -\$5.132.669 -\$2.250.793 \$0 \$0 1.599 207.272 Caddo \$239,695,202 \$( \$0 \$ \$209.775.43 -\$2,965,419,044 -\$296,541,904 -\$80.413.005 -\$58,101,449 -\$75,163,319 -\$12,896,609 -\$15,500,656 -\$13,708,232 -\$14,212,474 -\$10,906,830 -\$15,639,331 \$0 1.017 \$ 2,915,850 Calcasieu -\$24.315 -\$2.432 -\$1.009 -\$583 -\$372 -\$37 -\$122 -\$95 -\$150 -\$44 -\$18 2 \$8.076.442 \$0 \$ 12,158 Caldwell -\$95,109,589 -\$13,485,377 -\$18,580,438 -\$25,013,259 -\$531,963,564 -\$135,621,437 -\$103,841,881 -\$97,892,696 -\$25,199,455 -\$17,219,432 \$0 600 \$36,489,870 -\$5,319,635,642 \$ 8,866,059 Cameron \$10.822.036 -\$13,934 -\$1.393 -\$554 \$0 -\$437 \$0 -\$99 -\$105 -\$27 -\$172 \$0 \$0 0 Claiborne 00 -\$7.974.072 -\$797.407 -\$306.576 -\$154.790 -\$226.776 -\$13.587 \$0 -\$36.475 -\$29.310 \$0 \$0 -\$29.894 37 215.515 \$14,341,264 Concordia \$0 198 \$80.192.35 -\$143.421.659 -\$14.342.166 -\$7.555.688 -\$1.596.326 -\$1.876.079 -\$1.048.429 \$0 -\$1.545.634 \$0 -\$719.435 -\$57 724.352 DeSoto East Baton Rouge \$446.641.825 -\$664,055,667 -\$66,405,567 -\$26,790,422 -\$8,948,493 -\$8,545,879 -\$1,815,094 -\$6,251,343 -\$5,475,344 -\$8,387,122 -\$79,101 \$0 -\$112,770 1,960 338,804 \$5,712,50 -\$1,150,668 -\$430,208 -\$72,173 -\$36,307 239,723 -\$143,995 -\$71,997 -\$37,489 \$0 -\$72,173 48 -\$11,506,683 -\$134,71<sup>-</sup> -\$151,615 East Carroll \$8,245,793 -\$440.339 -\$86,596 -\$54,122 \$0 2,153,700 East Feliciana -\$10,768,501 -\$1,076,850 -\$113,657 -\$199,095 -\$183,042 \$0 \$0 \$0 5 \$ -\$3,343 -\$16,132,714 -\$1,613,271 -\$521,696 -\$131,254 -\$336,684 -\$47,559 -\$121,463 -\$207,737 \$0 -\$243,535 \$0 266 60.649 \$16,933,304 Evangeline -\$184,123 -\$132.389 -\$38.911 -\$27,954 -\$39,028 -\$971 -\$22.087 \$8.806.304 -\$4.581.918 -\$458.192 -\$8.923 \$0 -\$3,807 15 305.461 Grant -\$1,058,183 -\$342,209 -\$152.285 -\$153.330 -\$97.944 -\$8,882 Iberia \$43.810.69 -\$22,794,279 -\$2.279.428 -\$416,159 -\$50,436 \$0 \$0 1.065 \$ 21,403 \$63.554.596 -\$737,312,317 -\$40,976,339 -\$15,695,425 -\$5.361.804 -\$2.834.262 -\$467.620 -\$2,125,697 \$0 -\$3,542,829 -\$2.727.256 406 1,816,040 Iberville -\$73.731.232 \$0 \$ -\$362,522 -\$202,781 \$24,503,91 -\$290,784 -\$155,303 -\$174,998 -\$22,921,463 -\$2,292,146 -\$547,554 -\$449,713 -\$108,490 \$0 0 lackson \$0 00 -\$1.759.974 -\$802.618 \$361.487.72 -\$192.152.725 -\$19.215.273 -\$4.245.823 -\$2.352.912 -\$4.488.664 -\$437.809 -\$1.178.674 -\$3.508.411 \$0 -\$440.387 790 \$ 243.231 lefferson \$19.886.01 -\$10.209.877 -\$1.020.988 -\$396.741 -\$155.797 -\$180.738 \$0 -\$61.384 -\$91.146 \$0 -\$77.356 -\$57.826 \$0 128 \$ 79.765 lefferson Davis -\$2,094,383 -\$1,332,786 \$11.833.765 -\$77.146.329 -\$7.714.633 -\$2.229.247 -\$564.870 -\$418.014 -\$82.085 -\$143.255 -\$847.944 \$0 -\$2.048 233 \$ 331.100 La Salle \$175,570,485 -\$47,106,468 -\$4,710,647 -\$1,874,616 -\$1,248,998 -\$605.036 -\$44,687 -\$364,198 \$0 \$0 -\$386,544 -\$186,568 \$0 1,471 \$ 32,023 Lafavette -\$45,639,997 -\$4,564,000 -\$493,940 -\$960.359 -\$260,683 -\$193,940 -\$269,350 -\$75,801 -\$163,581 -\$142,211 102,793 -\$383,247 444 \$127,434,225 -\$1,620,889 \$ Lafourche