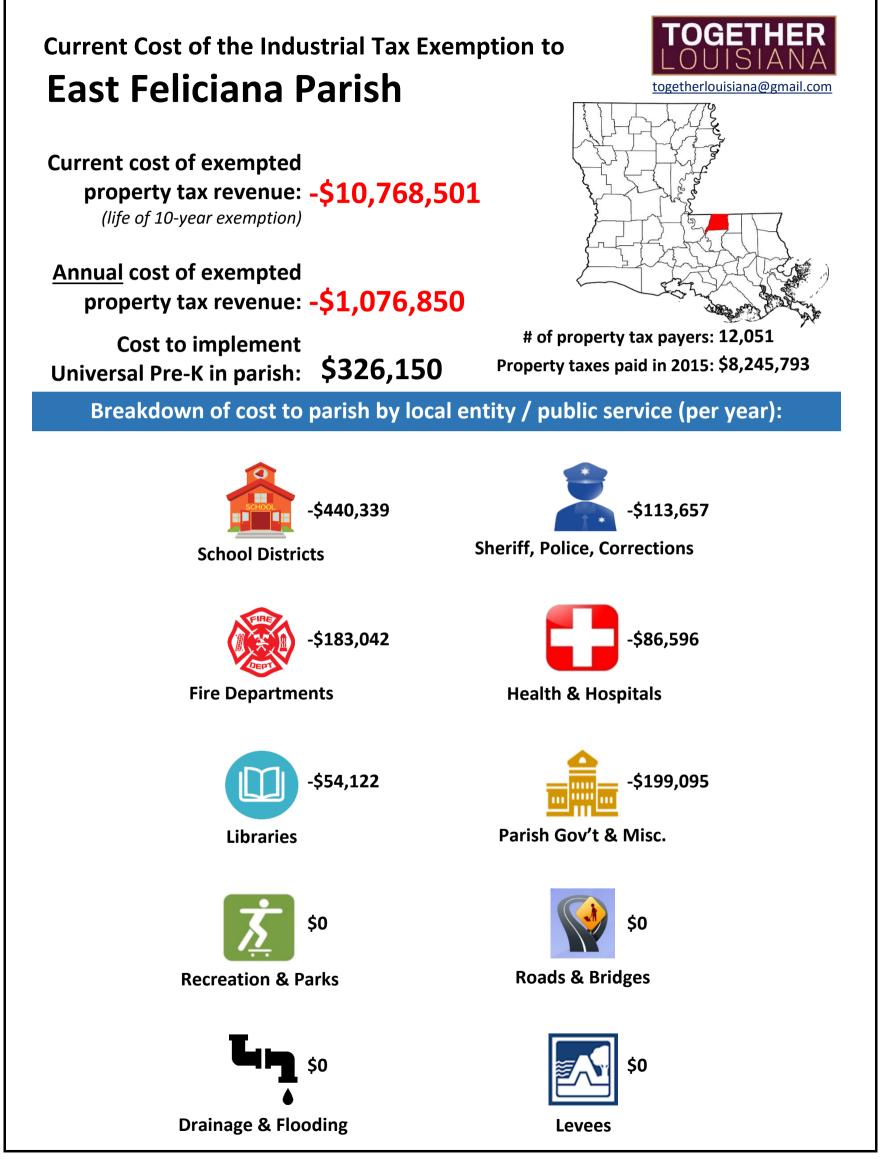

## **Costly and unusual:**

an analysis of the Industrial Tax Exemption Program (ITEP), with amounts of foregone revenue by locality/public service and public cost per job created.

Breakdown of foregone property tax revenue by local jurisdiction or public service: Sources: LA Economic Development, "Assessors Reports: Industrial Tax Exemption" 0 \* (pulled 6/10/2016); LA Tax Commission, "Annual Report" (2015). Total local 10-year subsidy 1-year subsidy .... 111 11111 property tax # permanent **Total foregone** Annual foregone Public subsidv Parish revenue paid property tax revenue iobs Sheriff/Police, Parish Gov't property tax School Roads & Recreation Drainage & per job by taxpayers currently authorized Health<sup>2</sup> Fire Levees attributed to Libraries revenue Corrections & Misc. **Bridges** Flooding created Districts & Parks under ITEP (2015)ITEP \$4.356,725,807 -\$1,667,594,176 -\$586,639,756 -\$316,558,119|-\$281,460,562|-\$136,414,420|-\$75,136,669|-\$69,584,734|-\$61,055,807|-\$60,544,652|-\$52,387,222|-\$27,812,235 STATEWIDE -\$16.675.941.763 31.150 535.343 -\$10,367,907 -\$1,036,791 -\$426,405 -\$112,596 -\$166,618 -\$38,610 -\$61,746 -\$97,783 -\$46,201 -\$86.831 \$0 45 230,398 Acadia \$27.475.85 \$0 -\$260,985 \$14,480,729 -\$72,513,583 -\$7.251.358 -\$2,266,572 -\$974.104 -\$745.939 -\$666.169 -\$493.211 -\$412,979 -\$1,316,284 -\$115,115 \$0 513 \$ 141.352 Allen -\$1,308,448,410 -\$130.844.841 -\$74.142.882 -\$18,634,995 -\$9,697,332 -\$4,815,246 -\$8.185.920 -\$4,590,152 -\$6,503,371 -\$4.274.943 1,559 839.287 \$126.719.57 \$0 \$0 Ascension \$17.816.215 -\$10.171.208 -\$1.017.121 -\$398.191 -\$293.766 -\$193.233 \$0 -\$20.217 -\$50.545 -\$6.750 -\$6.739 -\$6.968 -\$40.712 36 \$ 282.534 Assumption \$9.755.46 -\$157.862 -\$15.786 -\$5.207 -\$1.413 -\$3.505 -\$1.090 -\$1.367 -\$1.777 \$0 \$0 -\$799 -\$629 7 22.552 Avoyelles -\$2,914,339 -\$862,485 -\$883,124 -\$126,446 -\$384,302 -\$132,191 -\$596,795 -\$410,812 \$0 125 504,840 \$26.339.508 -\$63,104,952 -\$6,310,495 \$0 Beauregard \$0 -\$235,423 -\$208,942 -\$24,801 \$0 43 Bienville \$39,182,97 -\$32,292,951 -\$3,229,295 -\$1,765,421 -\$613,161 -\$110,483 -\$120,204 -\$150,862 \$ 750,999 -\$1,914,537 -\$1,031,984 -\$298,408 -\$202,504 -\$30,829 -\$135,510 -\$130,039 \$0 -\$35,980 \$0 -\$49,283 577 33,181 \$104,634,068 -\$19,145,365 Bossier -\$578.964 -\$1,404,769 -\$331.428.418 -\$33.142.842 -\$18.111.309 -\$5.664.337 -\$5.132.669 -\$2.250.793 \$0 \$0 1.599 207.272 Caddo \$239,695,202 \$( \$0 \$ \$209.775.43 -\$2,965,419,044 -\$296,541,904 -\$80.413.005 -\$58,101,449 -\$75,163,319 -\$12,896,609 -\$15,500,656 -\$13,708,232 -\$14,212,474 -\$10,906,830 -\$15,639,331 \$0 1.017 \$ 2,915,850 Calcasieu -\$24.315 -\$2.432 -\$1.009 -\$583 -\$372 -\$37 -\$122 -\$95 -\$150 -\$44 -\$18 2 \$8.076.442 \$0 \$ 12,158 Caldwell -\$95,109,589 -\$13,485,377 -\$18,580,438 -\$25,013,259 -\$531,963,564 -\$135,621,437 -\$103,841,881 -\$97,892,696 -\$25,199,455 -\$17,219,432 \$0 600 \$36,489,870 -\$5,319,635,642 \$ 8,866,059 Cameron \$10.822.036 -\$13,934 -\$1.393 -\$554 \$0 -\$437 \$0 -\$99 -\$105 -\$27 -\$172 \$0 \$0 0 Claiborne 00 -\$7.974.072 -\$797.407 -\$306.576 -\$154.790 -\$226.776 -\$13.587 \$0 -\$36.475 -\$29.310 \$0 \$0 -\$29.894 37 215.515 \$14,341,264 Concordia \$0 198 \$80.192.35 -\$143.421.659 -\$14.342.166 -\$7.555.688 -\$1.596.326 -\$1.876.079 -\$1.048.429 \$0 -\$1.545.634 \$0 -\$719.435 -\$57 724.352 DeSoto East Baton Rouge \$446.641.825 -\$664,055,667 -\$66,405,567 -\$26,790,422 -\$8,948,493 -\$8,545,879 -\$1,815,094 -\$6,251,343 -\$5,475,344 -\$8,387,122 -\$79,101 \$0 -\$112,770 1,960 338,804 \$5,712,50 -\$1,150,668 -\$430,208 -\$72,173 -\$36,307 239,723 -\$143,995 -\$71,997 -\$37,489 \$0 -\$72,173 48 -\$11,506,683 -\$134,71<sup>-</sup> -\$151,615 East Carroll \$8,245,793 -\$440.339 -\$86,596 -\$54,122 \$0 2,153,700 East Feliciana -\$10,768,501 -\$1,076,850 -\$113,657 -\$199,095 -\$183,042 \$0 \$0 \$0 5 \$ -\$3,343 -\$16,132,714 -\$1,613,271 -\$521,696 -\$131,254 -\$336,684 -\$47,559 -\$121,463 -\$207,737 \$0 -\$243,535 \$0 266 60.649 \$16,933,304 Evangeline -\$184,123 -\$132.389 -\$38.911 -\$27,954 -\$39,028 -\$971 -\$22.087 \$8.806.304 -\$4.581.918 -\$458.192 -\$8.923 \$0 -\$3,807 15 305.461 Grant -\$1,058,183 -\$342,209 -\$152.285 -\$153.330 -\$97.944 -\$8,882 Iberia \$43.810.69 -\$22,794,279 -\$2.279.428 -\$416,159 -\$50,436 \$0 \$0 1.065 \$ 21,403 \$63.554.596 -\$737,312,317 -\$40,976,339 -\$15,695,425 -\$5.361.804 -\$2.834.262 -\$467.620 -\$2,125,697 \$0 -\$3,542,829 -\$2.727.256 406 1,816,040 Iberville -\$73.731.232 \$0 \$ -\$362,522 -\$202,781 \$24,503,91 -\$290,784 -\$155,303 -\$174,998 -\$22,921,463 -\$2,292,146 -\$547,554 -\$449,713 -\$108,490 \$0 0 lackson \$0 00 -\$1.759.974 -\$802.618 \$361.487.72 -\$192.152.725 -\$19.215.273 -\$4.245.823 -\$2.352.912 -\$4.488.664 -\$437.809 -\$1.178.674 -\$3.508.411 \$0 -\$440.387 790 \$ 243.231 lefferson \$19.886.01 -\$10.209.877 -\$1.020.988 -\$396.741 -\$155.797 -\$180.738 \$0 -\$61.384 -\$91.146 \$0 -\$77.356 -\$57.826 \$0 128 \$ 79.765 lefferson Davis -\$2,094,383 -\$1,332,786 \$11.833.765 -\$77.146.329 -\$7.714.633 -\$2.229.247 -\$564.870 -\$418.014 -\$82.085 -\$143.255 -\$847.944 \$0 -\$2.048 233 \$ 331.100 La Salle \$175,570,485 -\$47,106,468 -\$4,710,647 -\$1,874,616 -\$1,248,998 -\$605.036 -\$44,687 -\$364,198 \$0 \$0 -\$386,544 -\$186,568 \$0 1,471 \$ 32,023 Lafavette -\$45,639,997 -\$4,564,000 -\$493,940 -\$960.359 -\$260,683 -\$193,940 -\$269,350 -\$75,801 -\$163,581 -\$142,211 102,793 -\$383,247 444 \$127,434,225 -\$1,620,889 \$ Lafourche