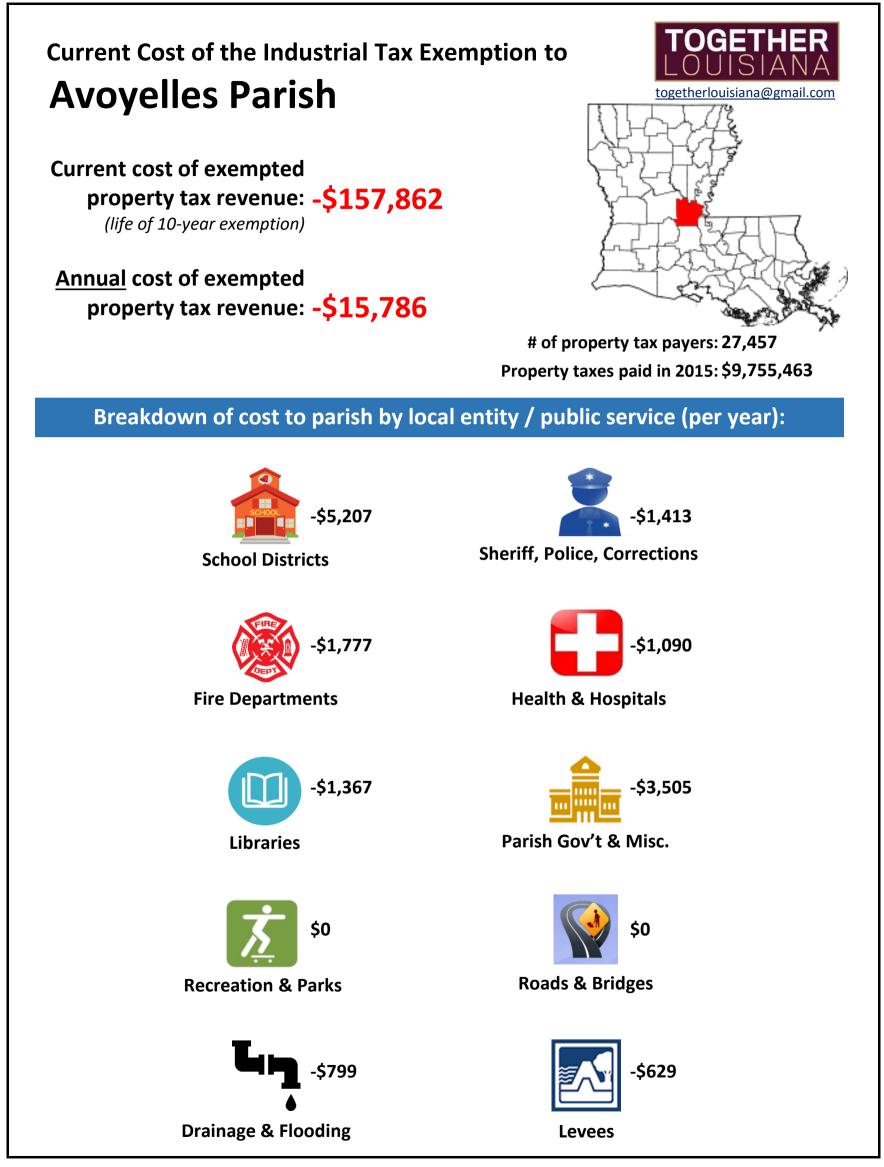

## **Costly and unusual:**

an analysis of the Industrial Tax Exemption Program (ITEP), with amounts of foregone revenue by locality/public service and public cost per job created.

Breakdown of foregone property tax revenue by local jurisdiction or public service: Sources: LA Economic Development, "Assessors Reports: Industrial Tax Exemption" 0 \* (pulled 6/10/2016); LA Tax Commission, "Annual Report" (2015). Total local 10-year subsidy 1-year subsidy .... 111 11111 property tax # permanent **Total foregone** Annual foregone Public subsidv Parish revenue paid property tax revenue iobs Sheriff/Police, Parish Gov't property tax School Roads & Recreation Drainage & per job by taxpayers currently authorized Health<sup>2</sup> Fire Levees attributed to Libraries revenue Corrections & Misc. **Bridges** Flooding created Districts & Parks under ITEP (2015)ITEP \$4.356,725,807 -\$1,667,594,176 -\$586,639,756 -\$316,558,119|-\$281,460,562|-\$136,414,420|-\$75,136,669|-\$69,584,734|-\$61,055,807|-\$60,544,652|-\$52,387,222|-\$27,812,235 STATEWIDE -\$16.675.941.763 31.150 535.343 -\$10,367,907 -\$1,036,791 -\$426,405 -\$112,596 -\$166,618 -\$38,610 -\$61,746 -\$97,783 -\$46,201 -\$86.831 \$0 45 230,398 Acadia \$27.475.85 \$0 -\$260,985 \$14,480,729 -\$72,513,583 -\$7.251.358 -\$2,266,572 -\$974.104 -\$745.939 -\$666.169 -\$493.211 -\$412,979 -\$1,316,284 -\$115,115 \$0 513 \$ 141.352 Allen -\$1,308,448,410 -\$130.844.841 -\$74.142.882 -\$18,634,995 -\$9,697,332 -\$4,815,246 -\$8.185.920 -\$4,590,152 -\$6,503,371 -\$4.274.943 1,559 839.287 \$126.719.57 \$0 \$0 Ascension \$17.816.215 -\$10.171.208 -\$1.017.121 -\$398.191 -\$293.766 -\$193.233 \$0 -\$20.217 -\$50.545 -\$6.750 -\$6.739 -\$6.968 -\$40.712 36 \$ 282.534 Assumption \$9.755.46 -\$157.862 -\$15.786 -\$5.207 -\$1.413 -\$3.505 -\$1.090 -\$1.367 -\$1.777 \$0 \$0 -\$799 -\$629 7 22.552 Avoyelles -\$2,914,339 -\$862,485 -\$883,124 -\$126,446 -\$384,302 -\$132,191 -\$596,795 -\$410,812 \$0 125 504,840 \$26.339.508 -\$63,104,952 -\$6,310,495 \$0 Beauregard \$0 -\$235,423 -\$208,942 -\$24,801 \$0 43 Bienville \$39,182,97 -\$32,292,951 -\$3,229,295 -\$1,765,421 -\$613,161 -\$110,483 -\$120,204 -\$150,862 \$ 750,999 -\$1,914,537 -\$1,031,984 -\$298,408 -\$202,504 -\$30,829 -\$135,510 -\$130,039 \$0 -\$35,980 \$0 -\$49,283 577 33,181 \$104,634,068 -\$19,145,365 Bossier -\$578.964 -\$1,404,769 -\$331.428.418 -\$33.142.842 -\$18.111.309 -\$5.664.337 -\$5.132.669 -\$2.250.793 \$0 \$0 1.599 207.272 Caddo \$239,695,202 \$( \$0 \$ \$209.775.43 -\$2,965,419,044 -\$296,541,904 -\$80.413.005 -\$58,101,449 -\$75,163,319 -\$12,896,609 -\$15,500,656 -\$13,708,232 -\$14,212,474 -\$10,906,830 -\$15,639,331 \$0 1.017 \$ 2,915,850 Calcasieu -\$24.315 -\$2.432 -\$1.009 -\$583 -\$372 -\$37 -\$122 -\$95 -\$150 -\$44 -\$18 2 \$8.076.442 \$0 \$ 12,158 Caldwell -\$95,109,589 -\$13,485,377 -\$18,580,438 -\$25,013,259 -\$531,963,564 -\$135,621,437 -\$103,841,881 -\$97,892,696 -\$25,199,455 -\$17,219,432 \$0 600 \$36,489,870 -\$5,319,635,642 \$ 8,866,059 Cameron \$10.822.036 -\$13,934 -\$1.393 -\$554 \$0 -\$437 \$0 -\$99 -\$105 -\$27 -\$172 \$0 \$0 0 Claiborne 00 -\$7.974.072 -\$797.407 -\$306.576 -\$154.790 -\$226.776 -\$13.587 \$0 -\$36.475 -\$29.310 \$0 \$0 -\$29.894 37 215.515 \$14,341,264 Concordia \$0 198 \$80.192.35 -\$143.421.659 -\$14.342.166 -\$7.555.688 -\$1.596.326 -\$1.876.079 -\$1.048.429 \$0 -\$1.545.634 \$0 -\$719.435 -\$57 724.352 DeSoto East Baton Rouge \$446.641.825 -\$664,055,667 -\$66,405,567 -\$26,790,422 -\$8,948,493 -\$8,545,879 -\$1,815,094 -\$6,251,343 -\$5,475,344 -\$8,387,122 -\$79,101 \$0 -\$112,770 1,960 338,804 \$5,712,50 -\$1,150,668 -\$430,208 -\$72,173 -\$36,307 239,723 -\$143,995 -\$71,997 -\$37,489 \$0 -\$72,173 48 -\$11,506,683 -\$134,71<sup>-</sup> -\$151,615 East Carroll \$8,245,793 -\$440.339 -\$86,596 -\$54,122 \$0 2,153,700 East Feliciana -\$10,768,501 -\$1,076,850 -\$113,657 -\$199,095 -\$183,042 \$0 \$0 \$0 5 \$ -\$3,343 -\$16,132,714 -\$1,613,271 -\$521,696 -\$131,254 -\$336,684 -\$47,559 -\$121,463 -\$207,737 \$0 -\$243,535 \$0 266 60.649 \$16,933,304 Evangeline -\$184,123 -\$132.389 -\$38.911 -\$27,954 -\$39,028 -\$971 -\$22.087 \$8.806.304 -\$4.581.918 -\$458.192 -\$8.923 \$0 -\$3,807 15 305.461 Grant -\$1,058,183 -\$342,209 -\$152.285 -\$153.330 -\$97.944 -\$8,882 Iberia \$43.810.69 -\$22,794,279 -\$2.279.428 -\$416,159 -\$50,436 \$0 \$0 1.065 \$ 21,403 \$63.554.596 -\$737,312,317 -\$40,976,339 -\$15,695,425 -\$5.361.804 -\$2.834.262 -\$467.620 -\$2,125,697 \$0 -\$3,542,829 -\$2.727.256 406 1,816,040 Iberville -\$73.731.232 \$0 \$ -\$362,522 -\$202,781 \$24,503,91 -\$290,784 -\$155,303 -\$174,998 -\$22,921,463 -\$2,292,146 -\$547,554 -\$449,713 -\$108,490 \$0 0 lackson \$0 00 -\$1.759.974 -\$802.618 \$361.487.72 -\$192.152.725 -\$19.215.273 -\$4.245.823 -\$2.352.912 -\$4.488.664 -\$437.809 -\$1.178.674 -\$3.508.411 \$0 -\$440.387 790 \$ 243.231 lefferson \$19.886.01 -\$10.209.877 -\$1.020.988 -\$396.741 -\$155.797 -\$180.738 \$0 -\$61.384 -\$91.146 \$0 -\$77.356 -\$57.826 \$0 128 \$ 79.765 lefferson Davis -\$2,094,383 -\$1,332,786 \$11.833.765 -\$77.146.329 -\$7.714.633 -\$2.229.247 -\$564.870 -\$418.014 -\$82.085 -\$143.255 -\$847.944 \$0 -\$2.048 233 \$ 331.100 La Salle \$175,570,485 -\$47,106,468 -\$4,710,647 -\$1,874,616 -\$1,248,998 -\$605.036 -\$44,687 -\$364,198 \$0 \$0 -\$386,544 -\$186,568 \$0 1,471 \$ 32,023 Lafavette -\$45,639,997 -\$4,564,000 -\$493,940 -\$960.359 -\$260,683 -\$193,940 -\$269,350 -\$75,801 -\$163,581 -\$142,211 102,793 -\$383,247 444 \$127,434,225 -\$1,620,889 \$ Lafourche