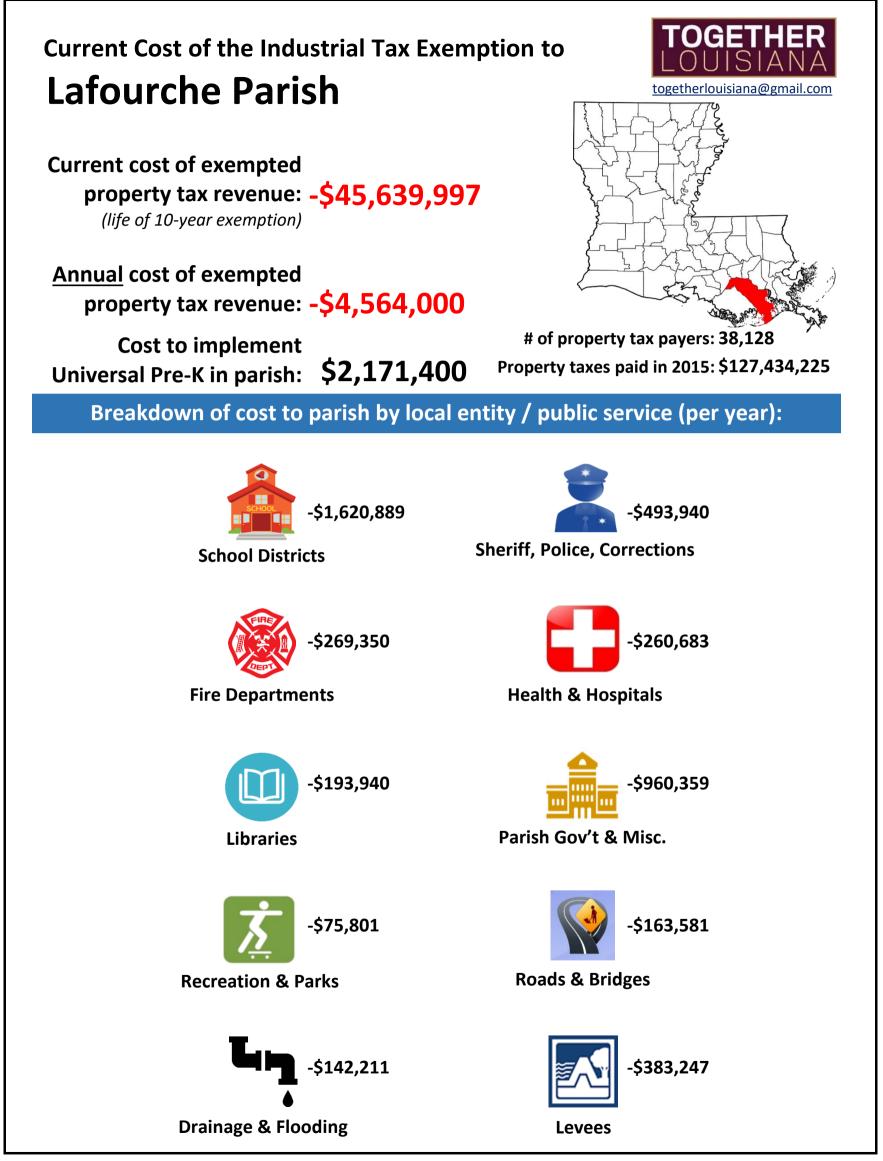

## **Costly and unusual:**

an analysis of the Industrial Tax Exemption Program (ITEP), with amounts of foregone revenue by locality/public service and public cost per job created.

Breakdown of foregone property tax revenue by local jurisdiction or public service: Sources: LA Economic Development, "Assessors Reports: Industrial Tax Exemption" 0 \* (pulled 6/10/2016); LA Tax Commission, "Annual Report" (2015). Total local 10-year subsidy 1-year subsidy .... 111 11111 property tax # permanent **Total foregone** Annual foregone Public subsidv Parish revenue paid property tax revenue iobs Sheriff/Police, Parish Gov't property tax School Roads & Recreation Drainage & per job by taxpayers currently authorized Health<sup>2</sup> Fire Levees attributed to Libraries revenue Corrections & Misc. **Bridges** Flooding created Districts & Parks under ITEP (2015)ITEP \$4.356,725,807 -\$1,667,594,176 -\$586,639,756 -\$316,558,119|-\$281,460,562|-\$136,414,420|-\$75,136,669|-\$69,584,734|-\$61,055,807|-\$60,544,652|-\$52,387,222|-\$27,812,235 STATEWIDE -\$16.675.941.763 31.150 535.343 -\$10,367,907 -\$1,036,791 -\$426,405 -\$112,596 -\$166,618 -\$38,610 -\$61,746 -\$97,783 -\$46,201 -\$86.831 \$0 45 230,398 Acadia \$27.475.85 \$0 -\$260,985 \$14,480,729 -\$72,513,583 -\$7.251.358 -\$2,266,572 -\$974.104 -\$745.939 -\$666.169 -\$493.211 -\$412,979 -\$1,316,284 -\$115,115 \$0 513 \$ 141.352 Allen -\$1,308,448,410 -\$130.844.841 -\$74.142.882 -\$18,634,995 -\$9,697,332 -\$4,815,246 -\$8.185.920 -\$4,590,152 -\$6,503,371 -\$4.274.943 1,559 839.287 \$126.719.57 \$0 \$0 Ascension \$17.816.215 -\$10.171.208 -\$1.017.121 -\$398.191 -\$293.766 -\$193.233 \$0 -\$20.217 -\$50.545 -\$6.750 -\$6.739 -\$6.968 -\$40.712 36 \$ 282.534 Assumption \$9.755.46 -\$157.862 -\$15.786 -\$5.207 -\$1.413 -\$3.505 -\$1.090 -\$1.367 -\$1.777 \$0 \$0 -\$799 -\$629 7 22.552 Avoyelles -\$2,914,339 -\$862,485 -\$883,124 -\$126,446 -\$384,302 -\$132,191 -\$596,795 -\$410,812 \$0 125 504,840 \$26.339.508 -\$63,104,952 -\$6,310,495 \$0 Beauregard \$0 -\$235,423 -\$208,942 -\$24,801 \$0 43 Bienville \$39,182,97 -\$32,292,951 -\$3,229,295 -\$1,765,421 -\$613,161 -\$110,483 -\$120,204 -\$150,862 \$ 750,999 -\$1,914,537 -\$1,031,984 -\$298,408 -\$202,504 -\$30,829 -\$135,510 -\$130,039 \$0 -\$35,980 \$0 -\$49,283 577 33,181 \$104,634,068 -\$19,145,365 Bossier -\$578.964 -\$1,404,769 -\$331.428.418 -\$33.142.842 -\$18.111.309 -\$5.664.337 -\$5.132.669 -\$2.250.793 \$0 \$0 1.599 207.272 Caddo \$239,695,202 \$( \$0 \$ \$209.775.43 -\$2,965,419,044 -\$296,541,904 -\$80.413.005 -\$58,101,449 -\$75,163,319 -\$12,896,609 -\$15,500,656 -\$13,708,232 -\$14,212,474 -\$10,906,830 -\$15,639,331 \$0 1.017 \$ 2,915,850 Calcasieu -\$24.315 -\$2.432 -\$1.009 -\$583 -\$372 -\$37 -\$122 -\$95 -\$150 -\$44 -\$18 2 \$8.076.442 \$0 \$ 12,158 Caldwell -\$95,109,589 -\$13,485,377 -\$18,580,438 -\$25,013,259 -\$531,963,564 -\$135,621,437 -\$103,841,881 -\$97,892,696 -\$25,199,455 -\$17,219,432 \$0 600 \$36,489,870 -\$5,319,635,642 \$ 8,866,059 Cameron \$10.822.036 -\$13,934 -\$1.393 -\$554 \$0 -\$437 \$0 -\$99 -\$105 -\$27 -\$172 \$0 \$0 0 Claiborne 00 -\$7.974.072 -\$797.407 -\$306.576 -\$154.790 -\$226.776 -\$13.587 \$0 -\$36.475 -\$29.310 \$0 \$0 -\$29.894 37 215.515 \$14,341,264 Concordia \$0 198 \$80.192.35 -\$143.421.659 -\$14.342.166 -\$7.555.688 -\$1.596.326 -\$1.876.079 -\$1.048.429 \$0 -\$1.545.634 \$0 -\$719.435 -\$57 724.352 DeSoto East Baton Rouge \$446.641.825 -\$664,055,667 -\$66,405,567 -\$26,790,422 -\$8,948,493 -\$8,545,879 -\$1,815,094 -\$6,251,343 -\$5,475,344 -\$8,387,122 -\$79,101 \$0 -\$112,770 1,960 338,804 \$5,712,50 -\$1,150,668 -\$430,208 -\$72,173 -\$36,307 239,723 -\$143,995 -\$71,997 -\$37,489 \$0 -\$72,173 48 -\$11,506,683 -\$134,71<sup>-</sup> -\$151,615 East Carroll \$8,245,793 -\$440.339 -\$86,596 -\$54,122 \$0 2,153,700 East Feliciana -\$10,768,501 -\$1,076,850 -\$113,657 -\$199,095 -\$183,042 \$0 \$0 \$0 5 \$ -\$3,343 -\$16,132,714 -\$1,613,271 -\$521,696 -\$131,254 -\$336,684 -\$47,559 -\$121,463 -\$207,737 \$0 -\$243,535 \$0 266 60.649 \$16,933,304 Evangeline -\$184,123 -\$132.389 -\$38.911 -\$27,954 -\$39,028 -\$971 -\$22.087 \$8.806.304 -\$4.581.918 -\$458.192 -\$8.923 \$0 -\$3,807 15 305.461 Grant -\$1,058,183 -\$342,209 -\$152.285 -\$153.330 -\$97.944 -\$8,882 Iberia \$43.810.69 -\$22,794,279 -\$2.279.428 -\$416,159 -\$50,436 \$0 \$0 1.065 \$ 21,403 \$63.554.596 -\$737,312,317 -\$40,976,339 -\$15,695,425 -\$5.361.804 -\$2.834.262 -\$467.620 -\$2,125,697 \$0 -\$3,542,829 -\$2.727.256 406 1,816,040 Iberville -\$73.731.232 \$0 \$ -\$362,522 -\$202,781 \$24,503,91 -\$290,784 -\$155,303 -\$174,998 -\$22,921,463 -\$2,292,146 -\$547,554 -\$449,713 -\$108,490 \$0 0 lackson \$0 00 -\$1.759.974 -\$802.618 \$361.487.72 -\$192.152.725 -\$19.215.273 -\$4.245.823 -\$2.352.912 -\$4.488.664 -\$437.809 -\$1.178.674 -\$3.508.411 \$0 -\$440.387 790 \$ 243.231 lefferson \$19.886.01 -\$10.209.877 -\$1.020.988 -\$396.741 -\$155.797 -\$180.738 \$0 -\$61.384 -\$91.146 \$0 -\$77.356 -\$57.826 \$0 128 \$ 79.765 lefferson Davis -\$2,094,383 -\$1,332,786 \$11.833.765 -\$77.146.329 -\$7.714.633 -\$2.229.247 -\$564.870 -\$418.014 -\$82.085 -\$143.255 -\$847.944 \$0 -\$2.048 233 \$ 331.100 La Salle \$175,570,485 -\$47,106,468 -\$4,710,647 -\$1,874,616 -\$1,248,998 -\$605.036 -\$44,687 -\$364,198 \$0 \$0 -\$386,544 -\$186,568 \$0 1,471 \$ 32,023 Lafavette -\$45,639,997 -\$4,564,000 -\$493,940 -\$960.359 -\$260,683 -\$193,940 -\$269,350 -\$75,801 -\$163,581 -\$142,211 102,793 -\$383,247 444 \$127,434,225 -\$1,620,889 \$ Lafourche