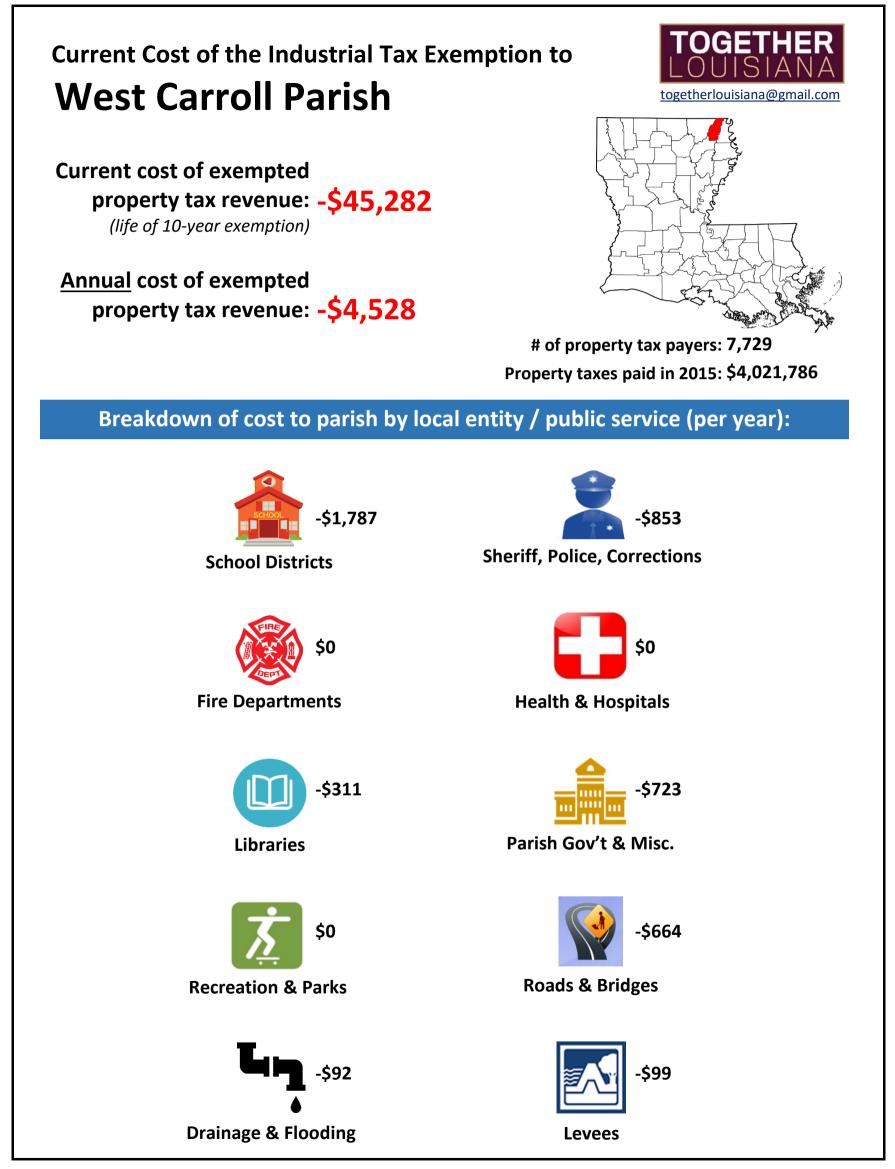

| Sources:                                                                                                                                  |                                                        |                                                                              |                                            | Breakdown of foregone property tax revenue by local jurisdiction or public service: |                                             |                         |                     |              |              |                       |                    |                     |                |                                              |     |                                    |
|-------------------------------------------------------------------------------------------------------------------------------------------|--------------------------------------------------------|------------------------------------------------------------------------------|--------------------------------------------|-------------------------------------------------------------------------------------|---------------------------------------------|-------------------------|---------------------|--------------|--------------|-----------------------|--------------------|---------------------|----------------|----------------------------------------------|-----|------------------------------------|
| LA Economic Development, "Assessors Reports: Industrial Tax Exemption"<br>(pulled 6/10/2016) ; LA Tax Commission, "Annual Report" (2015). |                                                        |                                                                              |                                            |                                                                                     |                                             | •                       |                     |              |              |                       |                    | L                   |                |                                              |     |                                    |
|                                                                                                                                           | Total local                                            | 10-year subsidy                                                              | 1-year subsidy                             | SCHOOL                                                                              |                                             |                         |                     |              |              |                       |                    |                     | ₩ <b>_</b> \`1 | L                                            |     |                                    |
| Parish                                                                                                                                    | property tax<br>revenue paid<br>by taxpayers<br>(2015) | Total foregone<br>property tax revenue<br>currently authorized<br>under ITEP | Annual foregone<br>property tax<br>revenue | School<br>Districts                                                                 | Sheriff/Police,<br>Corrections <sup>1</sup> | Parish Gov't<br>& Misc. | Health <sup>2</sup> | Libraries    | Fire         | Recreation<br>& Parks | Roads &<br>Bridges | Drainage & Flooding | Levees         | # permanent<br>jobs<br>attributed to<br>ITEP | Put | blic subsidy<br>per job<br>created |
| Lincoln                                                                                                                                   | \$34,125,543                                           | -\$58,657,785                                                                | -\$5,865,779                               | -\$3,157,037                                                                        | -\$822,446                                  | -\$957,579              | \$0                 | -\$422,703   | -\$112,473   | -\$87,465             | -\$306,075         | \$0                 | \$0            | 208                                          | \$  | 282,009                            |
| Livingston                                                                                                                                | \$55,015,019                                           | -\$9,341,807                                                                 | -\$934,181                                 | -\$300,880                                                                          | -\$202,990                                  | -\$112,923              | -\$20,790           | -\$91,474    | -\$87,102    | -\$62,799             | -\$41,579          | -\$13,644           | \$0            | 526                                          | \$  | 17,760                             |
| Morehouse                                                                                                                                 | \$12,017,883                                           | -\$28,453,836                                                                | -\$2,845,384                               | -\$1,265,078                                                                        | -\$179,105                                  | -\$301,811              | -\$314,910          | -\$108,566   | -\$362,080   | \$0                   | -\$183,041         | -\$89,664           | -\$41,129      | 107                                          | \$  | 265,924                            |
| Natchitoches                                                                                                                              | \$29,431,154                                           | -\$69,566,561                                                                | -\$6,956,656                               | -\$2,095,067                                                                        | -\$1,394,675                                | -\$1,384,403            | -\$629,680          | -\$543,570   | -\$460,470   | \$0                   | -\$254,551         | \$0                 | -\$194,240     | 584                                          | \$  | 119,121                            |
| Orleans                                                                                                                                   | \$574,147,166                                          | -\$133,234,742                                                               | -\$13,323,474                              | -\$3,714,988                                                                        | -\$921,163                                  | -\$5,853,324            | \$0                 | -\$462,426   | -\$691,590   | -\$517,360            | -\$155,782         | \$0                 | -\$1,006,843   | 1,865                                        | \$  | 71,440                             |
| Ouachita                                                                                                                                  | \$96,604,527                                           | -\$117,732,463                                                               | -\$11,773,246                              | -\$5,115,665                                                                        | -\$2,979,976                                | -\$792,676              | -\$272,497          | -\$929,455   | -\$1,221,067 | -\$193,073            | -\$3,314           | \$0                 | -\$265,523     | 2,610                                        | \$  | 45,108                             |
| Plaquemines                                                                                                                               | \$71,294,584                                           | -\$88,933,724                                                                | -\$8,893,372                               | -\$3,312,791                                                                        | -\$2,232,504                                | -\$2,149,718            | -\$857,716          | -\$135,715   | \$0          | \$0                   | -\$204,929         | \$0                 | \$0            | 170                                          | \$  | 523,140                            |
| Pointe Coupee                                                                                                                             | \$24,145,357                                           | -\$14,749,627                                                                | -\$1,474,963                               | -\$465,853                                                                          | -\$419,740                                  | -\$176,491              | \$0                 | -\$109,913   | -\$170,950   | \$0                   | -\$22,537          | \$0                 | -\$109,479     | 14                                           | \$  | 1,053,545                          |
| Rapides                                                                                                                                   | \$87,106,320                                           | -\$278,846,662                                                               | -\$27,884,666                              | -\$11,587,676                                                                       | -\$4,180,056                                | -\$3,411,645            | -\$253,775          | -\$1,695,007 | -\$3,227,826 | -\$517,239            | -\$2,278,632       | -\$103,527          | -\$629,284     | 1,794                                        | \$  | 155,433                            |
| Red River                                                                                                                                 | \$22,971,097                                           | -\$56,845,090                                                                | -\$5,684,509                               | -\$2,562,425                                                                        | -\$836,051                                  | -\$1,132,383            | -\$115,864          | -\$406,135   | -\$451,260   | \$0                   | \$0                | \$0                 | -\$180,390     | 150                                          | \$  | 378,967                            |
| Richland                                                                                                                                  | \$14,465,504                                           | -\$22,968,786                                                                | -\$2,296,879                               | -\$834,057                                                                          | -\$345,077                                  | -\$402,449              | -\$318,646          | -\$215,109   | -\$84,789    | \$0                   | \$0                | \$0                 | -\$96,751      | 356                                          | \$  | 64,519                             |
| Sabine                                                                                                                                    | \$16,358,280                                           | -\$8,223,346                                                                 | -\$822,335                                 | -\$321,354                                                                          | -\$116,995                                  | -\$115,394              | -\$8,958            | -\$45,237    | -\$93,655    | \$0                   | -\$120,742         | \$0                 | \$0            | 72                                           | \$  | 114,213                            |
| St Bernard                                                                                                                                | \$45,007,644                                           | -\$143,469,579                                                               | -\$14,346,958                              | -\$4,129,044                                                                        | -\$3,127,735                                | -\$1,369,505            | -\$878,783          | -\$377,204   | -\$2,802,218 | -\$221,224            | -\$310,937         | \$0                 | -\$1,130,308   | 44                                           | \$  | 3,260,672                          |
| St Charles                                                                                                                                | \$147,391,783                                          | -\$1,291,787,246                                                             | -\$129,178,725                             | -\$61,385,251                                                                       | -\$23,360,743                               | -\$11,592,298           | -\$6,913,545        | -\$4,898,933 | -\$1,684,354 | -\$3,269,623          | -\$7,670,451       | \$0                 | -\$8,403,527   | 282                                          | \$  | 4,580,806                          |
| St Helena                                                                                                                                 | \$7,559,470                                            | -\$2,509,934                                                                 | -\$250,993                                 | -\$74,203                                                                           | -\$38,714                                   | -\$23,398               | -\$37,736           | -\$4,288     | -\$25,870    | -\$3,006              | -\$43,779          | \$0                 | \$0            | 11                                           | \$  | 228,176                            |
| St James                                                                                                                                  | \$61,811,773                                           | -\$667,635,661                                                               | -\$66,763,566                              | -\$27,253,167                                                                       | -\$16,182,172                               | -\$6,370,847            | -\$3,744,439        | -\$1,872,214 | -\$2,875,923 | -\$638,434            | -\$3,659,612       | -\$1,872,214        | -\$2,294,544   | 798                                          | \$  | 836,636                            |
| St John the Baptist                                                                                                                       | \$53,096,418                                           | -\$808,703,811                                                               | -\$80,870,381                              | -\$27,010,416                                                                       | -\$24,042,079                               | -\$15,758,669           | -\$659,629          | -\$6,829,904 | \$0          | -\$1,546,004          | -\$2,606,771       | \$0                 | -\$2,416,909   | 228                                          | \$  | 3,546,947                          |
| St Landry                                                                                                                                 | \$36,852,623                                           | -\$15,232,991                                                                | -\$1,523,299                               | -\$516,305                                                                          | -\$131,682                                  | -\$129,627              | -\$58,274           | -\$10,447    | -\$351,555   | \$0                   | -\$171,382         | -\$126,912          | -\$27,115      | 54                                           | \$  | 282,092                            |
| St Martin                                                                                                                                 | \$38,128,745                                           | -\$14,931,966                                                                | -\$1,493,197                               | -\$497,964                                                                          | -\$293,331                                  | -\$227,338              | -\$39,437           | -\$116,103   | -\$71,810    | -\$19,394             | -\$133,577         | -\$77,549           | -\$16,695      | 726                                          | \$  | 20,567                             |
| St Mary                                                                                                                                   | \$60,419,413                                           | -\$89,729,404                                                                | -\$8,972,940                               | -\$3,364,193                                                                        | -\$1,111,647                                | -\$1,793,283            | -\$366,112          | -\$468,600   | -\$276,901   | -\$388,649            | \$0                | -\$742,399          | -\$461,156     | 1,498                                        | \$  | 59,899                             |
| St Tammany                                                                                                                                | \$278,176,492                                          | -\$23,783,124                                                                | -\$2,378,312                               | -\$1,067,104                                                                        | -\$225,534                                  | -\$373,020              | -\$66,177           | -\$98,447    | -\$435,389   | -\$77,906             | -\$638             | -\$34,099           | \$0            | 366                                          | \$  | 64,981                             |
| Tangipahoa                                                                                                                                | \$49,969,597                                           | -\$17,520,524                                                                | -\$1,752,052                               | -\$260,823                                                                          | -\$405,296                                  | -\$324,876              | -\$86,285           | -\$114,532   | -\$206,405   | -\$165,415            | -\$20,778          | -\$167,640          | \$0            | 509                                          | \$  | 34,421                             |
| Terrebonne                                                                                                                                | \$82,099,750                                           | -\$60,357,048                                                                | -\$6,035,705                               | -\$973,144                                                                          | -\$634,543                                  | -\$1,891,321            | -\$138,640          | \$0          | -\$909,698   | -\$666,287            | -\$5,562           | -\$490,571          | -\$325,937     | 2,078                                        | \$  | 29,046                             |
| Union                                                                                                                                     | \$12,923,305                                           | -\$6,842,156                                                                 | -\$684,216                                 | -\$299,804                                                                          | -\$46,602                                   | -\$128,710              | -\$51,761           | -\$27,793    | -\$37,324    | \$0                   | -\$92,222          | \$0                 |                | 1,372                                        | \$  | 4,987                              |
| Vermilion                                                                                                                                 | \$34,842,253                                           | -\$9,249,649                                                                 |                                            | -\$392,405                                                                          | -\$92,040                                   | -\$105,528              | -\$46,948           | -\$48,098    | -\$19,068    | \$0                   | -\$98,132          |                     |                |                                              | \$  | 83,330                             |
| Vernon                                                                                                                                    | \$17,121,789                                           | -\$762,375                                                                   | -\$76,238                                  | -\$33,715                                                                           | -\$12,718                                   | -\$14,731               | -\$2,031            | -\$4,964     | \$0          | \$0                   | -\$8,079           | \$0                 | \$0            | 43                                           | \$  | 17,730                             |
| Washington                                                                                                                                | \$19,963,727                                           | -\$40,151,810                                                                | -\$4,015,181                               | -\$1,669,561                                                                        | -\$429,238                                  | -\$498,398              | -\$403,099          | -\$164,679   | -\$344,353   | \$0                   | -\$505,852         | \$0                 | \$0            | 52                                           | \$  | 772,150                            |
| Webster                                                                                                                                   | \$26,068,212                                           | -\$33,979,061                                                                | -\$3,397,906                               | -\$1,449,451                                                                        | -\$593,539                                  | -\$403,292              | \$0                 | -\$420,452   | -\$420,223   | \$0                   | -\$110,949         | \$0                 | \$0            | 351                                          | \$  | 96,806                             |
| West Baton Rouge                                                                                                                          | \$34,900,744                                           | -\$371,147,605                                                               | -\$37,114,761                              | -\$13,564,865                                                                       | -\$6,957,455                                | -\$7,135,108            | -\$674,138          | -\$1,771,773 | \$0          | -\$2,160,699          | \$0                |                     | -\$1,739,316   | 874                                          | \$  | 424,654                            |
| West Carroll                                                                                                                              | \$4,021,786                                            | -\$45,282                                                                    | -\$4,528                                   | -\$1,787                                                                            | -\$853                                      | -\$723                  | \$0                 | -\$311       | \$0          | \$0                   | -\$664             | -\$92               | -\$99          | 0                                            |     | 00                                 |
| West Feliciana                                                                                                                            | \$21,831,975                                           | -\$39,221,379                                                                | -\$3,922,138                               | -\$1,769,794                                                                        | -\$698,861                                  | -\$876,348              | -\$172,255          | -\$130,424   | -\$274,456   | \$0                   | \$0                | \$0                 | \$0            | 103                                          | \$  | 380,790                            |
| Winn                                                                                                                                      | \$6,637,750                                            | -\$4,878,469                                                                 | -\$487,847                                 | -\$203,341                                                                          | -\$98,386                                   | -\$45,613               | -\$15,413           | -\$61,220    | -\$44,177    | \$0                   | -\$19,697          | \$0                 | \$0            | 5                                            | \$  | 975,694                            |