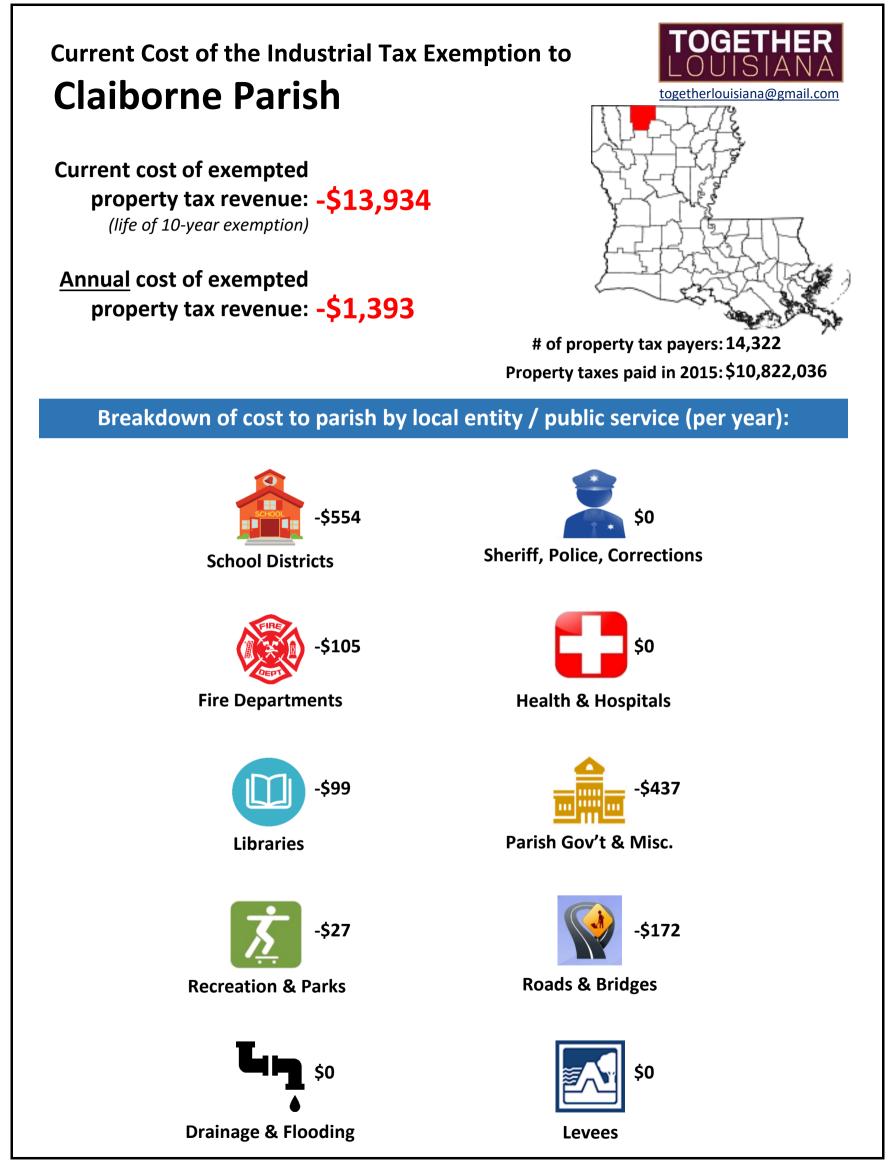

## **Costly and unusual:**

an analysis of the Industrial Tax Exemption Program (ITEP), with amounts of foregone revenue by locality/public service and public cost per job created.

Breakdown of foregone property tax revenue by local jurisdiction or public service: Sources: LA Economic Development, "Assessors Reports: Industrial Tax Exemption" 0 \* (pulled 6/10/2016); LA Tax Commission, "Annual Report" (2015). Total local 10-year subsidy 1-year subsidy .... 111 11111 property tax # permanent **Total foregone** Annual foregone Public subsidv Parish revenue paid property tax revenue iobs Sheriff/Police, Parish Gov't property tax School Roads & Recreation Drainage & per job by taxpayers currently authorized Health<sup>2</sup> Fire Levees attributed to Libraries revenue Corrections & Misc. **Bridges** Flooding created Districts & Parks under ITEP (2015)ITEP \$4.356,725,807 -\$1,667,594,176 -\$586,639,756 -\$316,558,119|-\$281,460,562|-\$136,414,420|-\$75,136,669|-\$69,584,734|-\$61,055,807|-\$60,544,652|-\$52,387,222|-\$27,812,235 STATEWIDE -\$16.675.941.763 31.150 535.343 -\$10,367,907 -\$1,036,791 -\$426,405 -\$112,596 -\$166,618 -\$38,610 -\$61,746 -\$97,783 -\$46,201 -\$86.831 \$0 45 230,398 Acadia \$27.475.85 \$0 -\$260,985 \$14,480,729 -\$72,513,583 -\$7.251.358 -\$2,266,572 -\$974.104 -\$745.939 -\$666.169 -\$493.211 -\$412,979 -\$1,316,284 -\$115,115 \$0 513 \$ 141.352 Allen -\$1,308,448,410 -\$130.844.841 -\$74.142.882 -\$18,634,995 -\$9,697,332 -\$4,815,246 -\$8.185.920 -\$4,590,152 -\$6,503,371 -\$4.274.943 1,559 839.287 \$126.719.57 \$0 \$0 Ascension \$17.816.215 -\$10.171.208 -\$1.017.121 -\$398.191 -\$293.766 -\$193.233 \$0 -\$20.217 -\$50.545 -\$6.750 -\$6.739 -\$6.968 -\$40.712 36 \$ 282.534 Assumption \$9.755.46 -\$157.862 -\$15.786 -\$5.207 -\$1.413 -\$3.505 -\$1.090 -\$1.367 -\$1.777 \$0 \$0 -\$799 -\$629 7 22.552 Avoyelles -\$2,914,339 -\$862,485 -\$883,124 -\$126,446 -\$384,302 -\$132,191 -\$596,795 -\$410,812 \$0 125 504,840 \$26.339.508 -\$63,104,952 -\$6,310,495 \$0 Beauregard \$0 -\$235,423 -\$208,942 -\$24,801 \$0 43 Bienville \$39,182,97 -\$32,292,951 -\$3,229,295 -\$1,765,421 -\$613,161 -\$110,483 -\$120,204 -\$150,862 \$ 750,999 -\$1,914,537 -\$1,031,984 -\$298,408 -\$202,504 -\$30,829 -\$135,510 -\$130,039 \$0 -\$35,980 \$0 -\$49,283 577 33,181 \$104,634,068 -\$19,145,365 Bossier -\$578.964 -\$1,404,769 -\$331.428.418 -\$33.142.842 -\$18.111.309 -\$5.664.337 -\$5.132.669 -\$2.250.793 \$0 \$0 1.599 207.272 Caddo \$239,695,202 \$( \$0 \$ \$209.775.43 -\$2,965,419,044 -\$296,541,904 -\$80.413.005 -\$58,101,449 -\$75,163,319 -\$12,896,609 -\$15,500,656 -\$13,708,232 -\$14,212,474 -\$10,906,830 -\$15,639,331 \$0 1.017 \$ 2,915,850 Calcasieu -\$24.315 -\$2.432 -\$1.009 -\$583 -\$372 -\$37 -\$122 -\$95 -\$150 -\$44 -\$18 2 \$8.076.442 \$0 \$ 12,158 Caldwell -\$95,109,589 -\$13,485,377 -\$18,580,438 -\$25,013,259 -\$531,963,564 -\$135,621,437 -\$103,841,881 -\$97,892,696 -\$25,199,455 -\$17,219,432 \$0 600 \$36,489,870 -\$5,319,635,642 \$ 8,866,059 Cameron \$10.822.036 -\$13,934 -\$1.393 -\$554 \$0 -\$437 \$0 -\$99 -\$105 -\$27 -\$172 \$0 \$0 0 Claiborne 00 -\$7.974.072 -\$797.407 -\$306.576 -\$154.790 -\$226.776 -\$13.587 \$0 -\$36.475 -\$29.310 \$0 \$0 -\$29.894 37 215.515 \$14,341,264 Concordia \$0 198 \$80.192.35 -\$143.421.659 -\$14.342.166 -\$7.555.688 -\$1.596.326 -\$1.876.079 -\$1.048.429 \$0 -\$1.545.634 \$0 -\$719.435 -\$57 724.352 DeSoto East Baton Rouge \$446.641.825 -\$664,055,667 -\$66,405,567 -\$26,790,422 -\$8,948,493 -\$8,545,879 -\$1,815,094 -\$6,251,343 -\$5,475,344 -\$8,387,122 -\$79,101 \$0 -\$112,770 1,960 338,804 \$5,712,50 -\$1,150,668 -\$430,208 -\$72,173 -\$36,307 239,723 -\$143,995 -\$71,997 -\$37,489 \$0 -\$72,173 48 -\$11,506,683 -\$134,71<sup>-</sup> -\$151,615 East Carroll \$8,245,793 -\$440.339 -\$86,596 -\$54,122 \$0 2,153,700 East Feliciana -\$10,768,501 -\$1,076,850 -\$113,657 -\$199,095 -\$183,042 \$0 \$0 \$0 5 \$ -\$3,343 -\$16,132,714 -\$1,613,271 -\$521,696 -\$131,254 -\$336,684 -\$47,559 -\$121,463 -\$207,737 \$0 -\$243,535 \$0 266 60.649 \$16,933,304 Evangeline -\$184,123 -\$132.389 -\$38.911 -\$27,954 -\$39,028 -\$971 -\$22.087 \$8.806.304 -\$4.581.918 -\$458.192 -\$8.923 \$0 -\$3,807 15 305.461 Grant -\$1,058,183 -\$342,209 -\$152.285 -\$153.330 -\$97.944 -\$8,882 Iberia \$43.810.69 -\$22,794,279 -\$2.279.428 -\$416,159 -\$50,436 \$0 \$0 1.065 \$ 21,403 \$63.554.596 -\$737,312,317 -\$40,976,339 -\$15,695,425 -\$5.361.804 -\$2.834.262 -\$467.620 -\$2,125,697 \$0 -\$3,542,829 -\$2.727.256 406 1,816,040 Iberville -\$73.731.232 \$0 \$ -\$362,522 -\$202,781 \$24,503,91 -\$290,784 -\$155,303 -\$174,998 -\$22,921,463 -\$2,292,146 -\$547,554 -\$449,713 -\$108,490 \$0 0 lackson \$0 00 -\$1.759.974 -\$802.618 \$361.487.72 -\$192.152.725 -\$19.215.273 -\$4.245.823 -\$2.352.912 -\$4.488.664 -\$437.809 -\$1.178.674 -\$3.508.411 \$0 -\$440.387 790 \$ 243.231 lefferson \$19.886.01 -\$10.209.877 -\$1.020.988 -\$396.741 -\$155.797 -\$180.738 \$0 -\$61.384 -\$91.146 \$0 -\$77.356 -\$57.826 \$0 128 \$ 79.765 lefferson Davis -\$2,094,383 -\$1,332,786 \$11.833.765 -\$77.146.329 -\$7.714.633 -\$2.229.247 -\$564.870 -\$418.014 -\$82.085 -\$143.255 -\$847.944 \$0 -\$2.048 233 \$ 331.100 La Salle \$175,570,485 -\$47,106,468 -\$4,710,647 -\$1,874,616 -\$1,248,998 -\$605.036 -\$44,687 -\$364,198 \$0 \$0 -\$386,544 -\$186,568 \$0 1,471 \$ 32,023 Lafavette -\$45,639,997 -\$4,564,000 -\$493,940 -\$960.359 -\$260,683 -\$193,940 -\$269,350 -\$75,801 -\$163,581 -\$142,211 102,793 -\$383,247 444 \$127,434,225 -\$1,620,889 \$ Lafourche