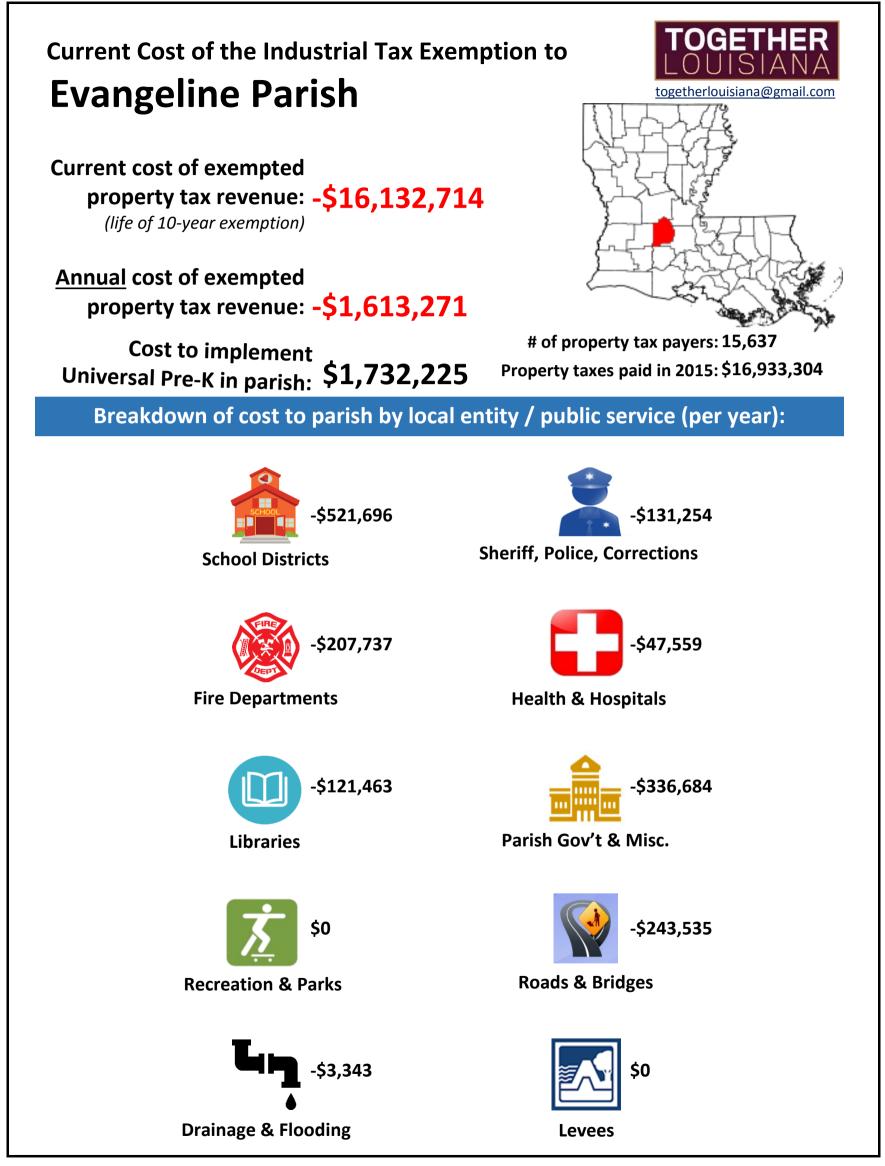

## **Costly and unusual:**

an analysis of the Industrial Tax Exemption Program (ITEP), with amounts of foregone revenue by locality/public service and public cost per job created.

Breakdown of foregone property tax revenue by local jurisdiction or public service: Sources: LA Economic Development, "Assessors Reports: Industrial Tax Exemption" 0 \* (pulled 6/10/2016); LA Tax Commission, "Annual Report" (2015). Total local 10-year subsidy 1-year subsidy .... 111 11111 property tax # permanent **Total foregone** Annual foregone Public subsidv Parish revenue paid property tax revenue iobs Sheriff/Police, Parish Gov't property tax School Roads & Recreation Drainage & per job by taxpayers currently authorized Health<sup>2</sup> Fire Levees attributed to Libraries revenue Corrections & Misc. **Bridges** Flooding created Districts & Parks under ITEP (2015)ITEP \$4.356,725,807 -\$1,667,594,176 -\$586,639,756 -\$316,558,119|-\$281,460,562|-\$136,414,420|-\$75,136,669|-\$69,584,734|-\$61,055,807|-\$60,544,652|-\$52,387,222|-\$27,812,235 STATEWIDE -\$16.675.941.763 31.150 535.343 -\$10,367,907 -\$1,036,791 -\$426,405 -\$112,596 -\$166,618 -\$38,610 -\$61,746 -\$97,783 -\$46,201 -\$86.831 \$0 45 230,398 Acadia \$27.475.85 \$0 -\$260,985 \$14,480,729 -\$72,513,583 -\$7.251.358 -\$2,266,572 -\$974.104 -\$745.939 -\$666.169 -\$493.211 -\$412,979 -\$1,316,284 -\$115,115 \$0 513 \$ 141.352 Allen -\$1,308,448,410 -\$130.844.841 -\$74.142.882 -\$18,634,995 -\$9,697,332 -\$4,815,246 -\$8.185.920 -\$4,590,152 -\$6,503,371 -\$4.274.943 1,559 839.287 \$126.719.57 \$0 \$0 Ascension \$17.816.215 -\$10.171.208 -\$1.017.121 -\$398.191 -\$293.766 -\$193.233 \$0 -\$20.217 -\$50.545 -\$6.750 -\$6.739 -\$6.968 -\$40.712 36 \$ 282.534 Assumption \$9.755.46 -\$157.862 -\$15.786 -\$5.207 -\$1.413 -\$3.505 -\$1.090 -\$1.367 -\$1.777 \$0 \$0 -\$799 -\$629 7 22.552 Avoyelles -\$2,914,339 -\$862,485 -\$883,124 -\$126,446 -\$384,302 -\$132,191 -\$596,795 -\$410,812 \$0 125 504,840 \$26.339.508 -\$63,104,952 -\$6,310,495 \$0 Beauregard \$0 -\$235,423 -\$208,942 -\$24,801 \$0 43 Bienville \$39,182,97 -\$32,292,951 -\$3,229,295 -\$1,765,421 -\$613,161 -\$110,483 -\$120,204 -\$150,862 \$ 750,999 -\$1,914,537 -\$1,031,984 -\$298,408 -\$202,504 -\$30,829 -\$135,510 -\$130,039 \$0 -\$35,980 \$0 -\$49,283 577 33,181 \$104,634,068 -\$19,145,365 Bossier -\$578.964 -\$1,404,769 -\$331.428.418 -\$33.142.842 -\$18.111.309 -\$5.664.337 -\$5.132.669 -\$2.250.793 \$0 \$0 1.599 207.272 Caddo \$239,695,202 \$( \$0 \$ \$209.775.43 -\$2,965,419,044 -\$296,541,904 -\$80.413.005 -\$58,101,449 -\$75,163,319 -\$12,896,609 -\$15,500,656 -\$13,708,232 -\$14,212,474 -\$10,906,830 -\$15,639,331 \$0 1.017 \$ 2,915,850 Calcasieu -\$24.315 -\$2.432 -\$1.009 -\$583 -\$372 -\$37 -\$122 -\$95 -\$150 -\$44 -\$18 2 \$8.076.442 \$0 \$ 12,158 Caldwell -\$95,109,589 -\$13,485,377 -\$18,580,438 -\$25,013,259 -\$531,963,564 -\$135,621,437 -\$103,841,881 -\$97,892,696 -\$25,199,455 -\$17,219,432 \$0 600 \$36,489,870 -\$5,319,635,642 \$ 8,866,059 Cameron \$10.822.036 -\$13,934 -\$1.393 -\$554 \$0 -\$437 \$0 -\$99 -\$105 -\$27 -\$172 \$0 \$0 0 Claiborne 00 -\$7.974.072 -\$797.407 -\$306.576 -\$154.790 -\$226.776 -\$13.587 \$0 -\$36.475 -\$29.310 \$0 \$0 -\$29.894 37 215.515 \$14,341,264 Concordia \$0 198 \$80.192.35 -\$143.421.659 -\$14.342.166 -\$7.555.688 -\$1.596.326 -\$1.876.079 -\$1.048.429 \$0 -\$1.545.634 \$0 -\$719.435 -\$57 724.352 DeSoto East Baton Rouge \$446.641.825 -\$664,055,667 -\$66,405,567 -\$26,790,422 -\$8,948,493 -\$8,545,879 -\$1,815,094 -\$6,251,343 -\$5,475,344 -\$8,387,122 -\$79,101 \$0 -\$112,770 1,960 338,804 \$5,712,50 -\$1,150,668 -\$430,208 -\$72,173 -\$36,307 239,723 -\$143,995 -\$71,997 -\$37,489 \$0 -\$72,173 48 -\$11,506,683 -\$134,71<sup>-</sup> -\$151,615 East Carroll \$8,245,793 -\$440.339 -\$86,596 -\$54,122 \$0 2,153,700 East Feliciana -\$10,768,501 -\$1,076,850 -\$113,657 -\$199,095 -\$183,042 \$0 \$0 \$0 5 \$ -\$3,343 -\$16,132,714 -\$1,613,271 -\$521,696 -\$131,254 -\$336,684 -\$47,559 -\$121,463 -\$207,737 \$0 -\$243,535 \$0 266 60.649 \$16,933,304 Evangeline -\$184,123 -\$132.389 -\$38.911 -\$27,954 -\$39,028 -\$971 -\$22.087 \$8.806.304 -\$4.581.918 -\$458.192 -\$8.923 \$0 -\$3,807 15 305.461 Grant -\$1,058,183 -\$342,209 -\$152.285 -\$153.330 -\$97.944 -\$8,882 Iberia \$43.810.69 -\$22,794,279 -\$2.279.428 -\$416,159 -\$50,436 \$0 \$0 1.065 \$ 21,403 \$63.554.596 -\$737,312,317 -\$40,976,339 -\$15,695,425 -\$5.361.804 -\$2.834.262 -\$467.620 -\$2,125,697 \$0 -\$3,542,829 -\$2.727.256 406 1,816,040 Iberville -\$73.731.232 \$0 \$ -\$362,522 -\$202,781 \$24,503,91 -\$290,784 -\$155,303 -\$174,998 -\$22,921,463 -\$2,292,146 -\$547,554 -\$449,713 -\$108,490 \$0 0 lackson \$0 00 -\$1.759.974 -\$802.618 \$361.487.72 -\$192.152.725 -\$19.215.273 -\$4.245.823 -\$2.352.912 -\$4.488.664 -\$437.809 -\$1.178.674 -\$3.508.411 \$0 -\$440.387 790 \$ 243.231 lefferson \$19.886.01 -\$10.209.877 -\$1.020.988 -\$396.741 -\$155.797 -\$180.738 \$0 -\$61.384 -\$91.146 \$0 -\$77.356 -\$57.826 \$0 128 \$ 79.765 lefferson Davis -\$2,094,383 -\$1,332,786 \$11.833.765 -\$77.146.329 -\$7.714.633 -\$2.229.247 -\$564.870 -\$418.014 -\$82.085 -\$143.255 -\$847.944 \$0 -\$2.048 233 \$ 331.100 La Salle \$175,570,485 -\$47,106,468 -\$4,710,647 -\$1,874,616 -\$1,248,998 -\$605.036 -\$44,687 -\$364,198 \$0 \$0 -\$386,544 -\$186,568 \$0 1,471 \$ 32,023 Lafavette -\$45,639,997 -\$4,564,000 -\$493,940 -\$960.359 -\$260,683 -\$193,940 -\$269,350 -\$75,801 -\$163,581 -\$142,211 102,793 -\$383,247 444 \$127,434,225 -\$1,620,889 \$ Lafourche