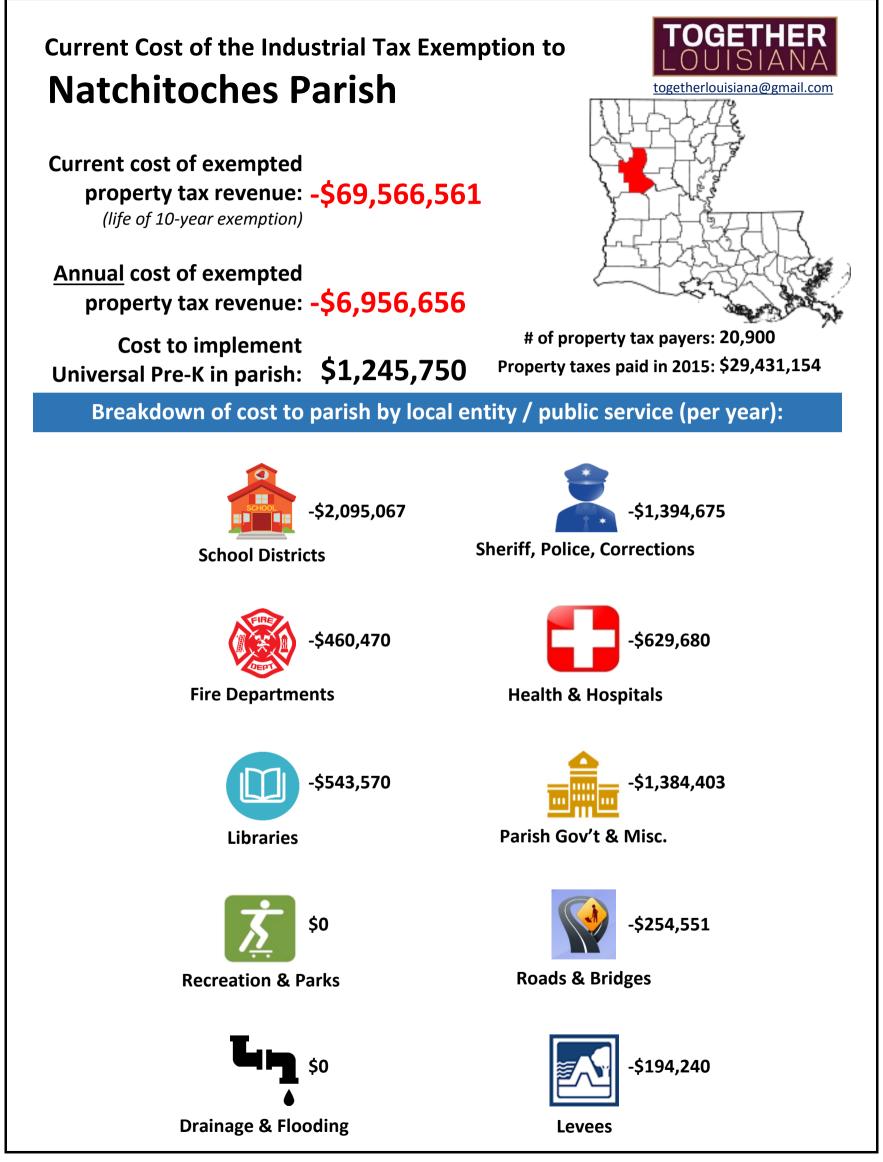

| Sources:                                                                                                                                  |                                                        |                                                                              |                                            | Breakdown of foregone property tax revenue by local jurisdiction or public service: |                                             |                         |                     |              |              |                       |                    |                     |                |                                              |     |                                    |
|-------------------------------------------------------------------------------------------------------------------------------------------|--------------------------------------------------------|------------------------------------------------------------------------------|--------------------------------------------|-------------------------------------------------------------------------------------|---------------------------------------------|-------------------------|---------------------|--------------|--------------|-----------------------|--------------------|---------------------|----------------|----------------------------------------------|-----|------------------------------------|
| LA Economic Development, "Assessors Reports: Industrial Tax Exemption"<br>(pulled 6/10/2016) ; LA Tax Commission, "Annual Report" (2015). |                                                        |                                                                              |                                            |                                                                                     |                                             | •                       |                     |              |              |                       |                    | L                   |                |                                              |     |                                    |
|                                                                                                                                           | Total local                                            | 10-year subsidy                                                              | 1-year subsidy                             | SCHOOL                                                                              |                                             |                         |                     |              |              |                       |                    |                     | ₩ <b>_</b> \`1 | L                                            |     |                                    |
| Parish                                                                                                                                    | property tax<br>revenue paid<br>by taxpayers<br>(2015) | Total foregone<br>property tax revenue<br>currently authorized<br>under ITEP | Annual foregone<br>property tax<br>revenue | School<br>Districts                                                                 | Sheriff/Police,<br>Corrections <sup>1</sup> | Parish Gov't<br>& Misc. | Health <sup>2</sup> | Libraries    | Fire         | Recreation<br>& Parks | Roads &<br>Bridges | Drainage & Flooding | Levees         | # permanent<br>jobs<br>attributed to<br>ITEP | Put | blic subsidy<br>per job<br>created |
| Lincoln                                                                                                                                   | \$34,125,543                                           | -\$58,657,785                                                                | -\$5,865,779                               | -\$3,157,037                                                                        | -\$822,446                                  | -\$957,579              | \$0                 | -\$422,703   | -\$112,473   | -\$87,465             | -\$306,075         | \$0                 | \$0            | 208                                          | \$  | 282,009                            |
| Livingston                                                                                                                                | \$55,015,019                                           | -\$9,341,807                                                                 | -\$934,181                                 | -\$300,880                                                                          | -\$202,990                                  | -\$112,923              | -\$20,790           | -\$91,474    | -\$87,102    | -\$62,799             | -\$41,579          | -\$13,644           | \$0            | 526                                          | \$  | 17,760                             |
| Morehouse                                                                                                                                 | \$12,017,883                                           | -\$28,453,836                                                                | -\$2,845,384                               | -\$1,265,078                                                                        | -\$179,105                                  | -\$301,811              | -\$314,910          | -\$108,566   | -\$362,080   | \$0                   | -\$183,041         | -\$89,664           | -\$41,129      | 107                                          | \$  | 265,924                            |
| Natchitoches                                                                                                                              | \$29,431,154                                           | -\$69,566,561                                                                | -\$6,956,656                               | -\$2,095,067                                                                        | -\$1,394,675                                | -\$1,384,403            | -\$629,680          | -\$543,570   | -\$460,470   | \$0                   | -\$254,551         | \$0                 | -\$194,240     | 584                                          | \$  | 119,121                            |
| Orleans                                                                                                                                   | \$574,147,166                                          | -\$133,234,742                                                               | -\$13,323,474                              | -\$3,714,988                                                                        | -\$921,163                                  | -\$5,853,324            | \$0                 | -\$462,426   | -\$691,590   | -\$517,360            | -\$155,782         | \$0                 | -\$1,006,843   | 1,865                                        | \$  | 71,440                             |
| Ouachita                                                                                                                                  | \$96,604,527                                           | -\$117,732,463                                                               | -\$11,773,246                              | -\$5,115,665                                                                        | -\$2,979,976                                | -\$792,676              | -\$272,497          | -\$929,455   | -\$1,221,067 | -\$193,073            | -\$3,314           | \$0                 | -\$265,523     | 2,610                                        | \$  | 45,108                             |
| Plaquemines                                                                                                                               | \$71,294,584                                           | -\$88,933,724                                                                | -\$8,893,372                               | -\$3,312,791                                                                        | -\$2,232,504                                | -\$2,149,718            | -\$857,716          | -\$135,715   | \$0          | \$0                   | -\$204,929         | \$0                 | \$0            | 170                                          | \$  | 523,140                            |
| Pointe Coupee                                                                                                                             | \$24,145,357                                           | -\$14,749,627                                                                | -\$1,474,963                               | -\$465,853                                                                          | -\$419,740                                  | -\$176,491              | \$0                 | -\$109,913   | -\$170,950   | \$0                   | -\$22,537          | \$0                 | -\$109,479     | 14                                           | \$  | 1,053,545                          |
| Rapides                                                                                                                                   | \$87,106,320                                           | -\$278,846,662                                                               | -\$27,884,666                              | -\$11,587,676                                                                       | -\$4,180,056                                | -\$3,411,645            | -\$253,775          | -\$1,695,007 | -\$3,227,826 | -\$517,239            | -\$2,278,632       | -\$103,527          | -\$629,284     | 1,794                                        | \$  | 155,433                            |
| Red River                                                                                                                                 | \$22,971,097                                           | -\$56,845,090                                                                | -\$5,684,509                               | -\$2,562,425                                                                        | -\$836,051                                  | -\$1,132,383            | -\$115,864          | -\$406,135   | -\$451,260   | \$0                   | \$0                | \$0                 | -\$180,390     | 150                                          | \$  | 378,967                            |
| Richland                                                                                                                                  | \$14,465,504                                           | -\$22,968,786                                                                | -\$2,296,879                               | -\$834,057                                                                          | -\$345,077                                  | -\$402,449              | -\$318,646          | -\$215,109   | -\$84,789    | \$0                   | \$0                | \$0                 | -\$96,751      | 356                                          | \$  | 64,519                             |
| Sabine                                                                                                                                    | \$16,358,280                                           | -\$8,223,346                                                                 | -\$822,335                                 | -\$321,354                                                                          | -\$116,995                                  | -\$115,394              | -\$8,958            | -\$45,237    | -\$93,655    | \$0                   | -\$120,742         | \$0                 | \$0            | 72                                           | \$  | 114,213                            |
| St Bernard                                                                                                                                | \$45,007,644                                           | -\$143,469,579                                                               | -\$14,346,958                              | -\$4,129,044                                                                        | -\$3,127,735                                | -\$1,369,505            | -\$878,783          | -\$377,204   | -\$2,802,218 | -\$221,224            | -\$310,937         | \$0                 | -\$1,130,308   | 44                                           | \$  | 3,260,672                          |
| St Charles                                                                                                                                | \$147,391,783                                          | -\$1,291,787,246                                                             | -\$129,178,725                             | -\$61,385,251                                                                       | -\$23,360,743                               | -\$11,592,298           | -\$6,913,545        | -\$4,898,933 | -\$1,684,354 | -\$3,269,623          | -\$7,670,451       | \$0                 | -\$8,403,527   | 282                                          | \$  | 4,580,806                          |
| St Helena                                                                                                                                 | \$7,559,470                                            | -\$2,509,934                                                                 | -\$250,993                                 | -\$74,203                                                                           | -\$38,714                                   | -\$23,398               | -\$37,736           | -\$4,288     | -\$25,870    | -\$3,006              | -\$43,779          | \$0                 | \$0            | 11                                           | \$  | 228,176                            |
| St James                                                                                                                                  | \$61,811,773                                           | -\$667,635,661                                                               | -\$66,763,566                              | -\$27,253,167                                                                       | -\$16,182,172                               | -\$6,370,847            | -\$3,744,439        | -\$1,872,214 | -\$2,875,923 | -\$638,434            | -\$3,659,612       | -\$1,872,214        | -\$2,294,544   | 798                                          | \$  | 836,636                            |
| St John the Baptist                                                                                                                       | \$53,096,418                                           | -\$808,703,811                                                               | -\$80,870,381                              | -\$27,010,416                                                                       | -\$24,042,079                               | -\$15,758,669           | -\$659,629          | -\$6,829,904 | \$0          | -\$1,546,004          | -\$2,606,771       | \$0                 | -\$2,416,909   | 228                                          | \$  | 3,546,947                          |
| St Landry                                                                                                                                 | \$36,852,623                                           | -\$15,232,991                                                                | -\$1,523,299                               | -\$516,305                                                                          | -\$131,682                                  | -\$129,627              | -\$58,274           | -\$10,447    | -\$351,555   | \$0                   | -\$171,382         | -\$126,912          | -\$27,115      | 54                                           | \$  | 282,092                            |
| St Martin                                                                                                                                 | \$38,128,745                                           | -\$14,931,966                                                                | -\$1,493,197                               | -\$497,964                                                                          | -\$293,331                                  | -\$227,338              | -\$39,437           | -\$116,103   | -\$71,810    | -\$19,394             | -\$133,577         | -\$77,549           | -\$16,695      | 726                                          | \$  | 20,567                             |
| St Mary                                                                                                                                   | \$60,419,413                                           | -\$89,729,404                                                                | -\$8,972,940                               | -\$3,364,193                                                                        | -\$1,111,647                                | -\$1,793,283            | -\$366,112          | -\$468,600   | -\$276,901   | -\$388,649            | \$0                | -\$742,399          | -\$461,156     | 1,498                                        | \$  | 59,899                             |
| St Tammany                                                                                                                                | \$278,176,492                                          | -\$23,783,124                                                                | -\$2,378,312                               | -\$1,067,104                                                                        | -\$225,534                                  | -\$373,020              | -\$66,177           | -\$98,447    | -\$435,389   | -\$77,906             | -\$638             | -\$34,099           | \$0            | 366                                          | \$  | 64,981                             |
| Tangipahoa                                                                                                                                | \$49,969,597                                           | -\$17,520,524                                                                | -\$1,752,052                               | -\$260,823                                                                          | -\$405,296                                  | -\$324,876              | -\$86,285           | -\$114,532   | -\$206,405   | -\$165,415            | -\$20,778          | -\$167,640          | \$0            | 509                                          | \$  | 34,421                             |
| Terrebonne                                                                                                                                | \$82,099,750                                           | -\$60,357,048                                                                | -\$6,035,705                               | -\$973,144                                                                          | -\$634,543                                  | -\$1,891,321            | -\$138,640          | \$0          | -\$909,698   | -\$666,287            | -\$5,562           | -\$490,571          | -\$325,937     | 2,078                                        | \$  | 29,046                             |
| Union                                                                                                                                     | \$12,923,305                                           | -\$6,842,156                                                                 | -\$684,216                                 | -\$299,804                                                                          | -\$46,602                                   | -\$128,710              | -\$51,761           | -\$27,793    | -\$37,324    | \$0                   | -\$92,222          | \$0                 |                | 1,372                                        | \$  | 4,987                              |
| Vermilion                                                                                                                                 | \$34,842,253                                           | -\$9,249,649                                                                 |                                            | -\$392,405                                                                          | -\$92,040                                   | -\$105,528              | -\$46,948           | -\$48,098    | -\$19,068    | \$0                   | -\$98,132          |                     |                |                                              | \$  | 83,330                             |
| Vernon                                                                                                                                    | \$17,121,789                                           | -\$762,375                                                                   | -\$76,238                                  | -\$33,715                                                                           | -\$12,718                                   | -\$14,731               | -\$2,031            | -\$4,964     | \$0          | \$0                   | -\$8,079           | \$0                 | \$0            | 43                                           | \$  | 17,730                             |
| Washington                                                                                                                                | \$19,963,727                                           | -\$40,151,810                                                                | -\$4,015,181                               | -\$1,669,561                                                                        | -\$429,238                                  | -\$498,398              | -\$403,099          | -\$164,679   | -\$344,353   | \$0                   | -\$505,852         | \$0                 | \$0            | 52                                           | \$  | 772,150                            |
| Webster                                                                                                                                   | \$26,068,212                                           | -\$33,979,061                                                                | -\$3,397,906                               | -\$1,449,451                                                                        | -\$593,539                                  | -\$403,292              | \$0                 | -\$420,452   | -\$420,223   | \$0                   | -\$110,949         | \$0                 | \$0            | 351                                          | \$  | 96,806                             |
| West Baton Rouge                                                                                                                          | \$34,900,744                                           | -\$371,147,605                                                               | -\$37,114,761                              | -\$13,564,865                                                                       | -\$6,957,455                                | -\$7,135,108            | -\$674,138          | -\$1,771,773 | \$0          | -\$2,160,699          | \$0                |                     | -\$1,739,316   | 874                                          | \$  | 424,654                            |
| West Carroll                                                                                                                              | \$4,021,786                                            | -\$45,282                                                                    | -\$4,528                                   | -\$1,787                                                                            | -\$853                                      | -\$723                  | \$0                 | -\$311       | \$0          | \$0                   | -\$664             | -\$92               | -\$99          | 0                                            |     | 00                                 |
| West Feliciana                                                                                                                            | \$21,831,975                                           | -\$39,221,379                                                                | -\$3,922,138                               | -\$1,769,794                                                                        | -\$698,861                                  | -\$876,348              | -\$172,255          | -\$130,424   | -\$274,456   | \$0                   | \$0                | \$0                 | \$0            | 103                                          | \$  | 380,790                            |
| Winn                                                                                                                                      | \$6,637,750                                            | -\$4,878,469                                                                 | -\$487,847                                 | -\$203,341                                                                          | -\$98,386                                   | -\$45,613               | -\$15,413           | -\$61,220    | -\$44,177    | \$0                   | -\$19,697          | \$0                 | \$0            | 5                                            | \$  | 975,694                            |