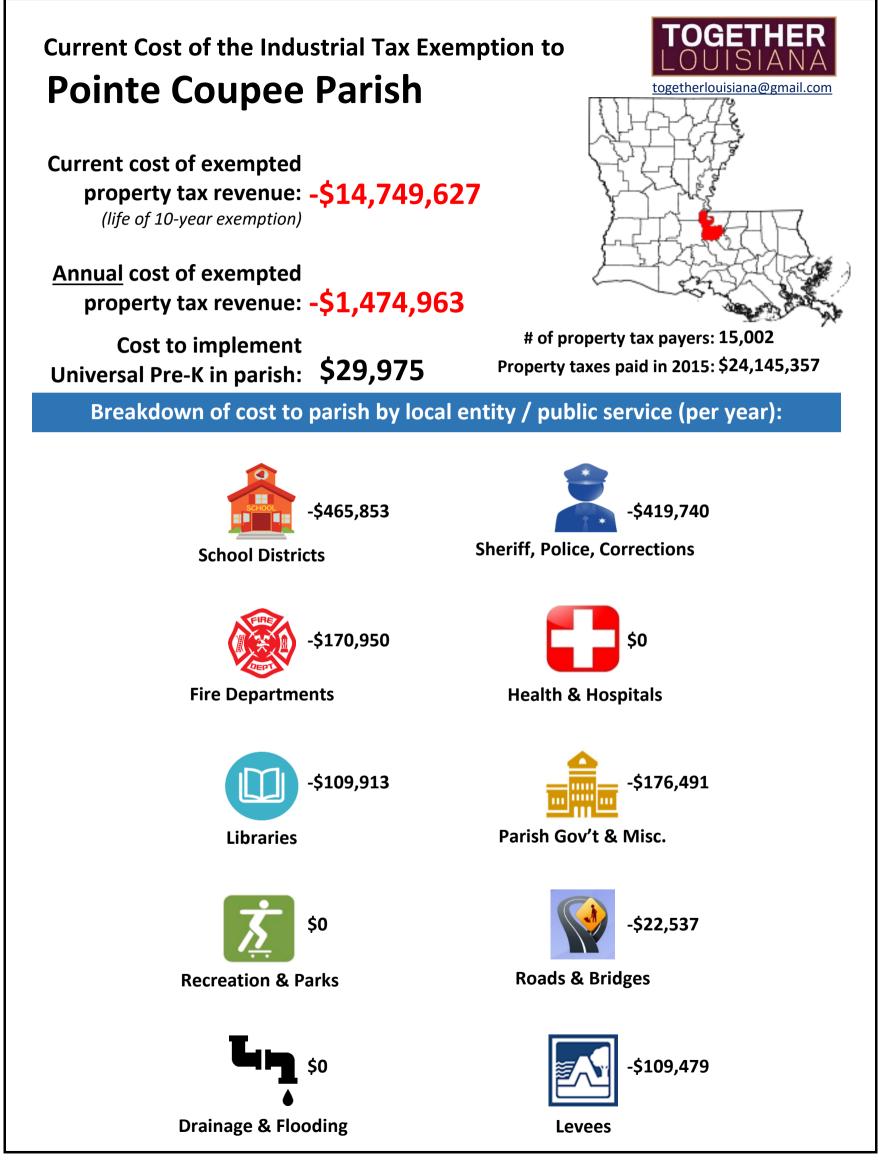

| Sources:                                                                                                                                  |                                                        |                                                                              |                                            | Breakdown of foregone property tax revenue by local jurisdiction or public service: |                                             |                         |                     |              |              |                       |                    |                     |                |                                              |     |                                    |
|-------------------------------------------------------------------------------------------------------------------------------------------|--------------------------------------------------------|------------------------------------------------------------------------------|--------------------------------------------|-------------------------------------------------------------------------------------|---------------------------------------------|-------------------------|---------------------|--------------|--------------|-----------------------|--------------------|---------------------|----------------|----------------------------------------------|-----|------------------------------------|
| LA Economic Development, "Assessors Reports: Industrial Tax Exemption"<br>(pulled 6/10/2016) ; LA Tax Commission, "Annual Report" (2015). |                                                        |                                                                              |                                            |                                                                                     |                                             | •                       |                     |              |              |                       |                    | L                   |                |                                              |     |                                    |
|                                                                                                                                           | Total local                                            | 10-year subsidy                                                              | 1-year subsidy                             | SCHOOL                                                                              |                                             |                         |                     |              |              |                       |                    |                     | ₩ <b>_</b> \`1 | L                                            |     |                                    |
| Parish                                                                                                                                    | property tax<br>revenue paid<br>by taxpayers<br>(2015) | Total foregone<br>property tax revenue<br>currently authorized<br>under ITEP | Annual foregone<br>property tax<br>revenue | School<br>Districts                                                                 | Sheriff/Police,<br>Corrections <sup>1</sup> | Parish Gov't<br>& Misc. | Health <sup>2</sup> | Libraries    | Fire         | Recreation<br>& Parks | Roads &<br>Bridges | Drainage & Flooding | Levees         | # permanent<br>jobs<br>attributed to<br>ITEP | Put | blic subsidy<br>per job<br>created |
| Lincoln                                                                                                                                   | \$34,125,543                                           | -\$58,657,785                                                                | -\$5,865,779                               | -\$3,157,037                                                                        | -\$822,446                                  | -\$957,579              | \$0                 | -\$422,703   | -\$112,473   | -\$87,465             | -\$306,075         | \$0                 | \$0            | 208                                          | \$  | 282,009                            |
| Livingston                                                                                                                                | \$55,015,019                                           | -\$9,341,807                                                                 | -\$934,181                                 | -\$300,880                                                                          | -\$202,990                                  | -\$112,923              | -\$20,790           | -\$91,474    | -\$87,102    | -\$62,799             | -\$41,579          | -\$13,644           | \$0            | 526                                          | \$  | 17,760                             |
| Morehouse                                                                                                                                 | \$12,017,883                                           | -\$28,453,836                                                                | -\$2,845,384                               | -\$1,265,078                                                                        | -\$179,105                                  | -\$301,811              | -\$314,910          | -\$108,566   | -\$362,080   | \$0                   | -\$183,041         | -\$89,664           | -\$41,129      | 107                                          | \$  | 265,924                            |
| Natchitoches                                                                                                                              | \$29,431,154                                           | -\$69,566,561                                                                | -\$6,956,656                               | -\$2,095,067                                                                        | -\$1,394,675                                | -\$1,384,403            | -\$629,680          | -\$543,570   | -\$460,470   | \$0                   | -\$254,551         | \$0                 | -\$194,240     | 584                                          | \$  | 119,121                            |
| Orleans                                                                                                                                   | \$574,147,166                                          | -\$133,234,742                                                               | -\$13,323,474                              | -\$3,714,988                                                                        | -\$921,163                                  | -\$5,853,324            | \$0                 | -\$462,426   | -\$691,590   | -\$517,360            | -\$155,782         | \$0                 | -\$1,006,843   | 1,865                                        | \$  | 71,440                             |
| Ouachita                                                                                                                                  | \$96,604,527                                           | -\$117,732,463                                                               | -\$11,773,246                              | -\$5,115,665                                                                        | -\$2,979,976                                | -\$792,676              | -\$272,497          | -\$929,455   | -\$1,221,067 | -\$193,073            | -\$3,314           | \$0                 | -\$265,523     | 2,610                                        | \$  | 45,108                             |
| Plaquemines                                                                                                                               | \$71,294,584                                           | -\$88,933,724                                                                | -\$8,893,372                               | -\$3,312,791                                                                        | -\$2,232,504                                | -\$2,149,718            | -\$857,716          | -\$135,715   | \$0          | \$0                   | -\$204,929         | \$0                 | \$0            | 170                                          | \$  | 523,140                            |
| Pointe Coupee                                                                                                                             | \$24,145,357                                           | -\$14,749,627                                                                | -\$1,474,963                               | -\$465,853                                                                          | -\$419,740                                  | -\$176,491              | \$0                 | -\$109,913   | -\$170,950   | \$0                   | -\$22,537          | \$0                 | -\$109,479     | 14                                           | \$  | 1,053,545                          |
| Rapides                                                                                                                                   | \$87,106,320                                           | -\$278,846,662                                                               | -\$27,884,666                              | -\$11,587,676                                                                       | -\$4,180,056                                | -\$3,411,645            | -\$253,775          | -\$1,695,007 | -\$3,227,826 | -\$517,239            | -\$2,278,632       | -\$103,527          | -\$629,284     | 1,794                                        | \$  | 155,433                            |
| Red River                                                                                                                                 | \$22,971,097                                           | -\$56,845,090                                                                | -\$5,684,509                               | -\$2,562,425                                                                        | -\$836,051                                  | -\$1,132,383            | -\$115,864          | -\$406,135   | -\$451,260   | \$0                   | \$0                | \$0                 | -\$180,390     | 150                                          | \$  | 378,967                            |
| Richland                                                                                                                                  | \$14,465,504                                           | -\$22,968,786                                                                | -\$2,296,879                               | -\$834,057                                                                          | -\$345,077                                  | -\$402,449              | -\$318,646          | -\$215,109   | -\$84,789    | \$0                   | \$0                | \$0                 | -\$96,751      | 356                                          | \$  | 64,519                             |
| Sabine                                                                                                                                    | \$16,358,280                                           | -\$8,223,346                                                                 | -\$822,335                                 | -\$321,354                                                                          | -\$116,995                                  | -\$115,394              | -\$8,958            | -\$45,237    | -\$93,655    | \$0                   | -\$120,742         | \$0                 | \$0            | 72                                           | \$  | 114,213                            |
| St Bernard                                                                                                                                | \$45,007,644                                           | -\$143,469,579                                                               | -\$14,346,958                              | -\$4,129,044                                                                        | -\$3,127,735                                | -\$1,369,505            | -\$878,783          | -\$377,204   | -\$2,802,218 | -\$221,224            | -\$310,937         | \$0                 | -\$1,130,308   | 44                                           | \$  | 3,260,672                          |
| St Charles                                                                                                                                | \$147,391,783                                          | -\$1,291,787,246                                                             | -\$129,178,725                             | -\$61,385,251                                                                       | -\$23,360,743                               | -\$11,592,298           | -\$6,913,545        | -\$4,898,933 | -\$1,684,354 | -\$3,269,623          | -\$7,670,451       | \$0                 | -\$8,403,527   | 282                                          | \$  | 4,580,806                          |
| St Helena                                                                                                                                 | \$7,559,470                                            | -\$2,509,934                                                                 | -\$250,993                                 | -\$74,203                                                                           | -\$38,714                                   | -\$23,398               | -\$37,736           | -\$4,288     | -\$25,870    | -\$3,006              | -\$43,779          | \$0                 | \$0            | 11                                           | \$  | 228,176                            |
| St James                                                                                                                                  | \$61,811,773                                           | -\$667,635,661                                                               | -\$66,763,566                              | -\$27,253,167                                                                       | -\$16,182,172                               | -\$6,370,847            | -\$3,744,439        | -\$1,872,214 | -\$2,875,923 | -\$638,434            | -\$3,659,612       | -\$1,872,214        | -\$2,294,544   | 798                                          | \$  | 836,636                            |
| St John the Baptist                                                                                                                       | \$53,096,418                                           | -\$808,703,811                                                               | -\$80,870,381                              | -\$27,010,416                                                                       | -\$24,042,079                               | -\$15,758,669           | -\$659,629          | -\$6,829,904 | \$0          | -\$1,546,004          | -\$2,606,771       | \$0                 | -\$2,416,909   | 228                                          | \$  | 3,546,947                          |
| St Landry                                                                                                                                 | \$36,852,623                                           | -\$15,232,991                                                                | -\$1,523,299                               | -\$516,305                                                                          | -\$131,682                                  | -\$129,627              | -\$58,274           | -\$10,447    | -\$351,555   | \$0                   | -\$171,382         | -\$126,912          | -\$27,115      | 54                                           | \$  | 282,092                            |
| St Martin                                                                                                                                 | \$38,128,745                                           | -\$14,931,966                                                                | -\$1,493,197                               | -\$497,964                                                                          | -\$293,331                                  | -\$227,338              | -\$39,437           | -\$116,103   | -\$71,810    | -\$19,394             | -\$133,577         | -\$77,549           | -\$16,695      | 726                                          | \$  | 20,567                             |
| St Mary                                                                                                                                   | \$60,419,413                                           | -\$89,729,404                                                                | -\$8,972,940                               | -\$3,364,193                                                                        | -\$1,111,647                                | -\$1,793,283            | -\$366,112          | -\$468,600   | -\$276,901   | -\$388,649            | \$0                | -\$742,399          | -\$461,156     | 1,498                                        | \$  | 59,899                             |
| St Tammany                                                                                                                                | \$278,176,492                                          | -\$23,783,124                                                                | -\$2,378,312                               | -\$1,067,104                                                                        | -\$225,534                                  | -\$373,020              | -\$66,177           | -\$98,447    | -\$435,389   | -\$77,906             | -\$638             | -\$34,099           | \$0            | 366                                          | \$  | 64,981                             |
| Tangipahoa                                                                                                                                | \$49,969,597                                           | -\$17,520,524                                                                | -\$1,752,052                               | -\$260,823                                                                          | -\$405,296                                  | -\$324,876              | -\$86,285           | -\$114,532   | -\$206,405   | -\$165,415            | -\$20,778          | -\$167,640          | \$0            | 509                                          | \$  | 34,421                             |
| Terrebonne                                                                                                                                | \$82,099,750                                           | -\$60,357,048                                                                | -\$6,035,705                               | -\$973,144                                                                          | -\$634,543                                  | -\$1,891,321            | -\$138,640          | \$0          | -\$909,698   | -\$666,287            | -\$5,562           | -\$490,571          | -\$325,937     | 2,078                                        | \$  | 29,046                             |
| Union                                                                                                                                     | \$12,923,305                                           | -\$6,842,156                                                                 | -\$684,216                                 | -\$299,804                                                                          | -\$46,602                                   | -\$128,710              | -\$51,761           | -\$27,793    | -\$37,324    | \$0                   | -\$92,222          | \$0                 |                | 1,372                                        | \$  | 4,987                              |
| Vermilion                                                                                                                                 | \$34,842,253                                           | -\$9,249,649                                                                 |                                            | -\$392,405                                                                          | -\$92,040                                   | -\$105,528              | -\$46,948           | -\$48,098    | -\$19,068    | \$0                   | -\$98,132          |                     |                |                                              | \$  | 83,330                             |
| Vernon                                                                                                                                    | \$17,121,789                                           | -\$762,375                                                                   | -\$76,238                                  | -\$33,715                                                                           | -\$12,718                                   | -\$14,731               | -\$2,031            | -\$4,964     | \$0          | \$0                   | -\$8,079           | \$0                 | \$0            | 43                                           | \$  | 17,730                             |
| Washington                                                                                                                                | \$19,963,727                                           | -\$40,151,810                                                                | -\$4,015,181                               | -\$1,669,561                                                                        | -\$429,238                                  | -\$498,398              | -\$403,099          | -\$164,679   | -\$344,353   | \$0                   | -\$505,852         | \$0                 | \$0            | 52                                           | \$  | 772,150                            |
| Webster                                                                                                                                   | \$26,068,212                                           | -\$33,979,061                                                                | -\$3,397,906                               | -\$1,449,451                                                                        | -\$593,539                                  | -\$403,292              | \$0                 | -\$420,452   | -\$420,223   | \$0                   | -\$110,949         | \$0                 | \$0            | 351                                          | \$  | 96,806                             |
| West Baton Rouge                                                                                                                          | \$34,900,744                                           | -\$371,147,605                                                               | -\$37,114,761                              | -\$13,564,865                                                                       | -\$6,957,455                                | -\$7,135,108            | -\$674,138          | -\$1,771,773 | \$0          | -\$2,160,699          | \$0                |                     | -\$1,739,316   | 874                                          | \$  | 424,654                            |
| West Carroll                                                                                                                              | \$4,021,786                                            | -\$45,282                                                                    | -\$4,528                                   | -\$1,787                                                                            | -\$853                                      | -\$723                  | \$0                 | -\$311       | \$0          | \$0                   | -\$664             | -\$92               | -\$99          | 0                                            |     | 00                                 |
| West Feliciana                                                                                                                            | \$21,831,975                                           | -\$39,221,379                                                                | -\$3,922,138                               | -\$1,769,794                                                                        | -\$698,861                                  | -\$876,348              | -\$172,255          | -\$130,424   | -\$274,456   | \$0                   | \$0                | \$0                 | \$0            | 103                                          | \$  | 380,790                            |
| Winn                                                                                                                                      | \$6,637,750                                            | -\$4,878,469                                                                 | -\$487,847                                 | -\$203,341                                                                          | -\$98,386                                   | -\$45,613               | -\$15,413           | -\$61,220    | -\$44,177    | \$0                   | -\$19,697          | \$0                 | \$0            | 5                                            | \$  | 975,694                            |