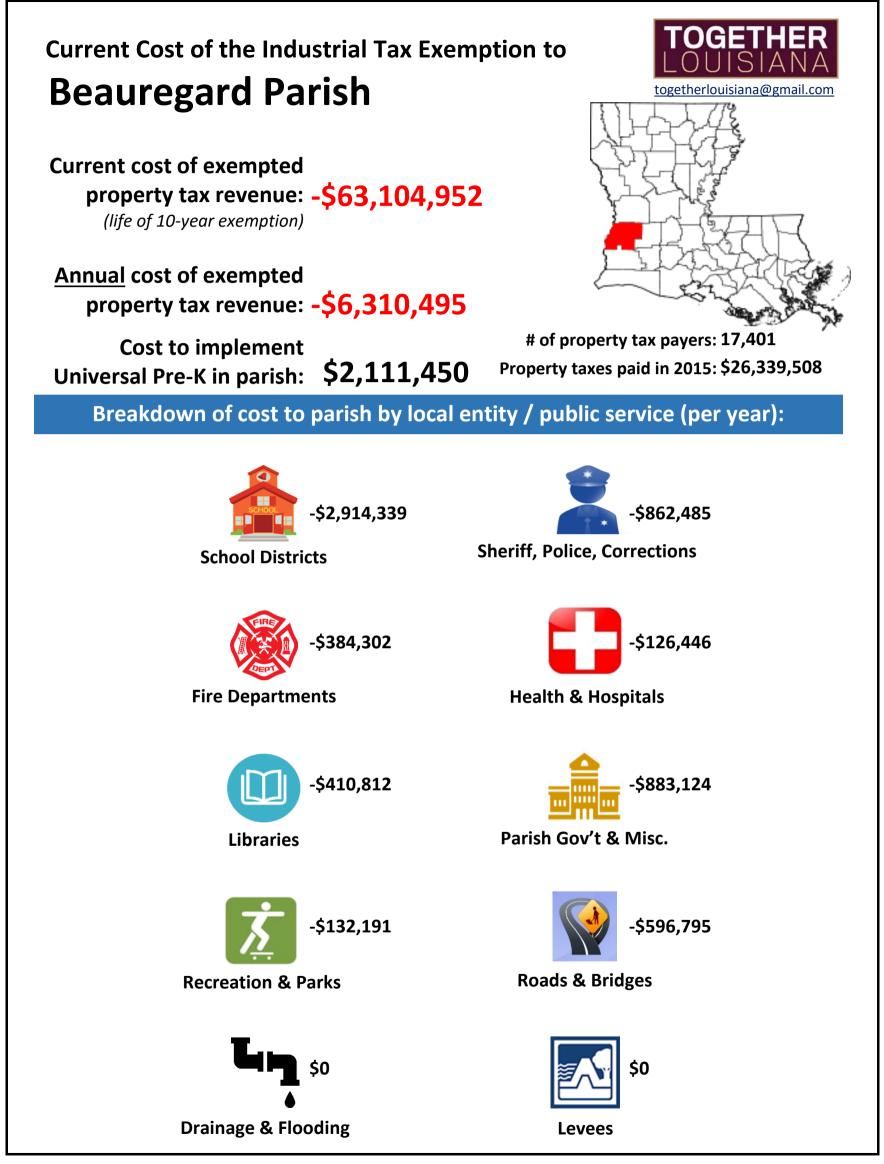

## **Costly and unusual:**

an analysis of the Industrial Tax Exemption Program (ITEP), with amounts of foregone revenue by locality/public service and public cost per job created.

Breakdown of foregone property tax revenue by local jurisdiction or public service: Sources: LA Economic Development, "Assessors Reports: Industrial Tax Exemption" 0 \* (pulled 6/10/2016); LA Tax Commission, "Annual Report" (2015). Total local 10-year subsidy 1-year subsidy .... 111 11111 property tax # permanent **Total foregone** Annual foregone Public subsidv Parish revenue paid property tax revenue iobs Sheriff/Police, Parish Gov't property tax School Roads & Recreation Drainage & per job by taxpayers currently authorized Health<sup>2</sup> Fire Levees attributed to Libraries revenue Corrections & Misc. **Bridges** Flooding created Districts & Parks under ITEP (2015)ITEP \$4.356,725,807 -\$1,667,594,176 -\$586,639,756 -\$316,558,119|-\$281,460,562|-\$136,414,420|-\$75,136,669|-\$69,584,734|-\$61,055,807|-\$60,544,652|-\$52,387,222|-\$27,812,235 STATEWIDE -\$16.675.941.763 31.150 535.343 -\$10,367,907 -\$1,036,791 -\$426,405 -\$112,596 -\$166,618 -\$38,610 -\$61,746 -\$97,783 -\$46,201 -\$86.831 \$0 45 230,398 Acadia \$27.475.85 \$0 -\$260,985 \$14,480,729 -\$72,513,583 -\$7.251.358 -\$2,266,572 -\$974.104 -\$745.939 -\$666.169 -\$493.211 -\$412,979 -\$1,316,284 -\$115,115 \$0 513 \$ 141.352 Allen -\$1,308,448,410 -\$130.844.841 -\$74.142.882 -\$18,634,995 -\$9,697,332 -\$4,815,246 -\$8.185.920 -\$4,590,152 -\$6,503,371 -\$4.274.943 1,559 839.287 \$126.719.57 \$0 \$0 Ascension \$17.816.215 -\$10.171.208 -\$1.017.121 -\$398.191 -\$293.766 -\$193.233 \$0 -\$20.217 -\$50.545 -\$6.750 -\$6.739 -\$6.968 -\$40.712 36 \$ 282.534 Assumption \$9.755.46 -\$157.862 -\$15.786 -\$5.207 -\$1.413 -\$3.505 -\$1.090 -\$1.367 -\$1.777 \$0 \$0 -\$799 -\$629 7 22.552 Avoyelles -\$2,914,339 -\$862,485 -\$883,124 -\$126,446 -\$384,302 -\$132,191 -\$596,795 -\$410,812 \$0 125 504,840 \$26.339.508 -\$63,104,952 -\$6,310,495 \$0 Beauregard \$0 -\$235,423 -\$208,942 -\$24,801 \$0 43 Bienville \$39,182,97 -\$32,292,951 -\$3,229,295 -\$1,765,421 -\$613,161 -\$110,483 -\$120,204 -\$150,862 \$ 750,999 -\$1,914,537 -\$1,031,984 -\$298,408 -\$202,504 -\$30,829 -\$135,510 -\$130,039 \$0 -\$35,980 \$0 -\$49,283 577 33,181 \$104,634,068 -\$19,145,365 Bossier -\$578.964 -\$1,404,769 -\$331.428.418 -\$33.142.842 -\$18.111.309 -\$5.664.337 -\$5.132.669 -\$2.250.793 \$0 \$0 1.599 207.272 Caddo \$239,695,202 \$( \$0 \$ \$209.775.43 -\$2,965,419,044 -\$296,541,904 -\$80.413.005 -\$58,101,449 -\$75,163,319 -\$12,896,609 -\$15,500,656 -\$13,708,232 -\$14,212,474 -\$10,906,830 -\$15,639,331 \$0 1.017 \$ 2,915,850 Calcasieu -\$24.315 -\$2.432 -\$1.009 -\$583 -\$372 -\$37 -\$122 -\$95 -\$150 -\$44 -\$18 2 \$8.076.442 \$0 \$ 12,158 Caldwell -\$95,109,589 -\$13,485,377 -\$18,580,438 -\$25,013,259 -\$531,963,564 -\$135,621,437 -\$103,841,881 -\$97,892,696 -\$25,199,455 -\$17,219,432 \$0 600 \$36,489,870 -\$5,319,635,642 \$ 8,866,059 Cameron \$10.822.036 -\$13,934 -\$1.393 -\$554 \$0 -\$437 \$0 -\$99 -\$105 -\$27 -\$172 \$0 \$0 0 Claiborne 00 -\$7.974.072 -\$797.407 -\$306.576 -\$154.790 -\$226.776 -\$13.587 \$0 -\$36.475 -\$29.310 \$0 \$0 -\$29.894 37 215.515 \$14,341,264 Concordia \$0 198 \$80.192.35 -\$143.421.659 -\$14.342.166 -\$7.555.688 -\$1.596.326 -\$1.876.079 -\$1.048.429 \$0 -\$1.545.634 \$0 -\$719.435 -\$57 724.352 DeSoto East Baton Rouge \$446.641.825 -\$664,055,667 -\$66,405,567 -\$26,790,422 -\$8,948,493 -\$8,545,879 -\$1,815,094 -\$6,251,343 -\$5,475,344 -\$8,387,122 -\$79,101 \$0 -\$112,770 1,960 338,804 \$5,712,50 -\$1,150,668 -\$430,208 -\$72,173 -\$36,307 239,723 -\$143,995 -\$71,997 -\$37,489 \$0 -\$72,173 48 -\$11,506,683 -\$134,71<sup>-</sup> -\$151,615 East Carroll \$8,245,793 -\$440.339 -\$86,596 -\$54,122 \$0 2,153,700 East Feliciana -\$10,768,501 -\$1,076,850 -\$113,657 -\$199,095 -\$183,042 \$0 \$0 \$0 5 \$ -\$3,343 -\$16,132,714 -\$1,613,271 -\$521,696 -\$131,254 -\$336,684 -\$47,559 -\$121,463 -\$207,737 \$0 -\$243,535 \$0 266 60.649 \$16,933,304 Evangeline -\$184,123 -\$132.389 -\$38.911 -\$27,954 -\$39,028 -\$971 -\$22.087 \$8.806.304 -\$4.581.918 -\$458.192 -\$8.923 \$0 -\$3,807 15 305.461 Grant -\$1,058,183 -\$342,209 -\$152.285 -\$153.330 -\$97.944 -\$8,882 Iberia \$43.810.69 -\$22,794,279 -\$2.279.428 -\$416,159 -\$50,436 \$0 \$0 1.065 \$ 21,403 \$63.554.596 -\$737,312,317 -\$40,976,339 -\$15,695,425 -\$5.361.804 -\$2.834.262 -\$467.620 -\$2,125,697 \$0 -\$3,542,829 -\$2.727.256 406 1,816,040 Iberville -\$73.731.232 \$0 \$ -\$362,522 -\$202,781 \$24,503,91 -\$290,784 -\$155,303 -\$174,998 -\$22,921,463 -\$2,292,146 -\$547,554 -\$449,713 -\$108,490 \$0 0 lackson \$0 00 -\$1.759.974 -\$802.618 \$361.487.72 -\$192.152.725 -\$19.215.273 -\$4.245.823 -\$2.352.912 -\$4.488.664 -\$437.809 -\$1.178.674 -\$3.508.411 \$0 -\$440.387 790 \$ 243.231 lefferson \$19.886.01 -\$10.209.877 -\$1.020.988 -\$396.741 -\$155.797 -\$180.738 \$0 -\$61.384 -\$91.146 \$0 -\$77.356 -\$57.826 \$0 128 \$ 79.765 lefferson Davis -\$2,094,383 -\$1,332,786 \$11.833.765 -\$77.146.329 -\$7.714.633 -\$2.229.247 -\$564.870 -\$418.014 -\$82.085 -\$143.255 -\$847.944 \$0 -\$2.048 233 \$ 331.100 La Salle \$175,570,485 -\$47,106,468 -\$4,710,647 -\$1,874,616 -\$1,248,998 -\$605.036 -\$44,687 -\$364,198 \$0 \$0 -\$386,544 -\$186,568 \$0 1,471 \$ 32,023 Lafavette -\$45,639,997 -\$4,564,000 -\$493,940 -\$960.359 -\$260,683 -\$193,940 -\$269,350 -\$75,801 -\$163,581 -\$142,211 102,793 -\$383,247 444 \$127,434,225 -\$1,620,889 \$ Lafourche