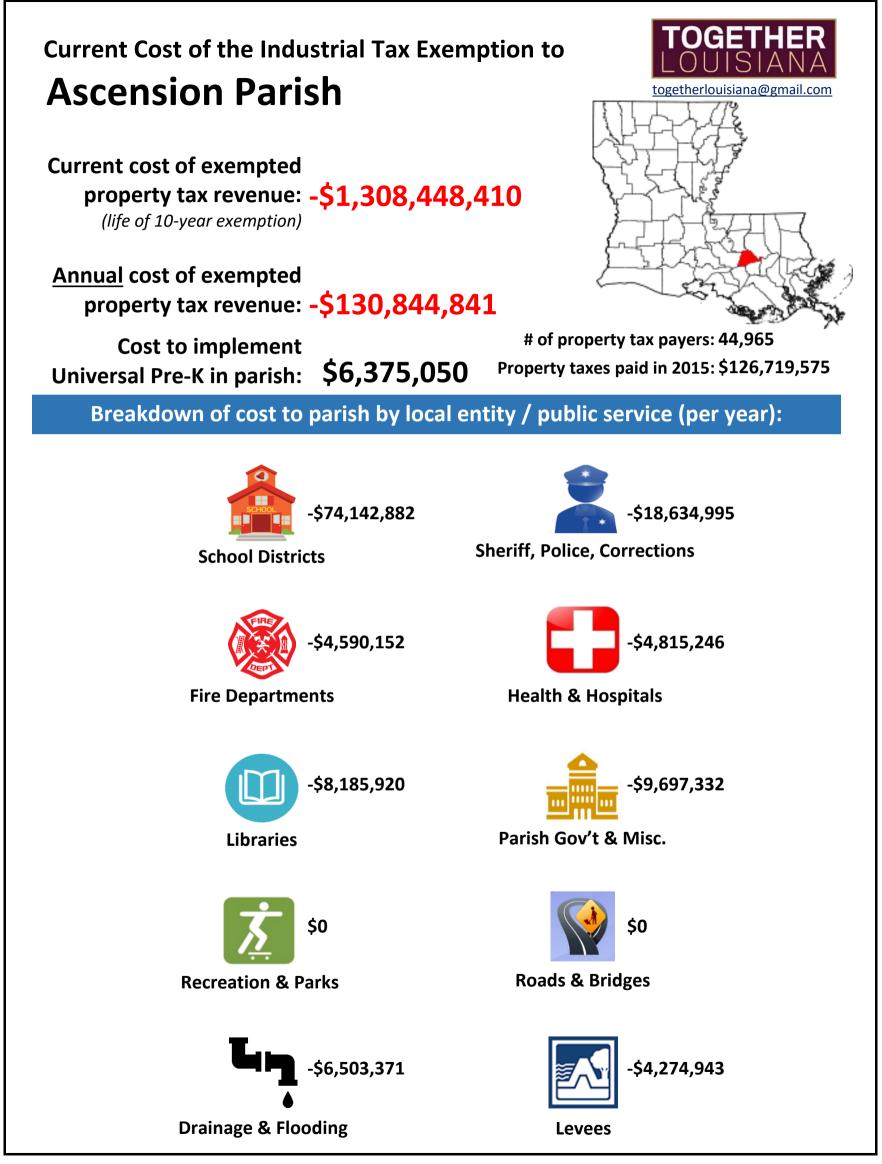

## **Costly and unusual:**

an analysis of the Industrial Tax Exemption Program (ITEP), with amounts of foregone revenue by locality/public service and public cost per job created.

Breakdown of foregone property tax revenue by local jurisdiction or public service: Sources: LA Economic Development, "Assessors Reports: Industrial Tax Exemption" 0 \* (pulled 6/10/2016); LA Tax Commission, "Annual Report" (2015). Total local 10-year subsidy 1-year subsidy .... 111 11111 property tax # permanent **Total foregone** Annual foregone Public subsidv Parish revenue paid property tax revenue iobs Sheriff/Police, Parish Gov't property tax School Roads & Recreation Drainage & per job by taxpayers currently authorized Health<sup>2</sup> Fire Levees attributed to Libraries revenue Corrections & Misc. **Bridges** Flooding created Districts & Parks under ITEP (2015)ITEP \$4.356,725,807 -\$1,667,594,176 -\$586,639,756 -\$316,558,119|-\$281,460,562|-\$136,414,420|-\$75,136,669|-\$69,584,734|-\$61,055,807|-\$60,544,652|-\$52,387,222|-\$27,812,235 STATEWIDE -\$16.675.941.763 31.150 535.343 -\$10,367,907 -\$1,036,791 -\$426,405 -\$112,596 -\$166,618 -\$38,610 -\$61,746 -\$97,783 -\$46,201 -\$86.831 \$0 45 230,398 Acadia \$27.475.85 \$0 -\$260,985 \$14,480,729 -\$72,513,583 -\$7.251.358 -\$2,266,572 -\$974.104 -\$745.939 -\$666.169 -\$493.211 -\$412,979 -\$1,316,284 -\$115,115 \$0 513 \$ 141.352 Allen -\$1,308,448,410 -\$130.844.841 -\$74.142.882 -\$18,634,995 -\$9,697,332 -\$4,815,246 -\$8.185.920 -\$4,590,152 -\$6,503,371 -\$4.274.943 1,559 839.287 \$126.719.57 \$0 \$0 Ascension \$17.816.215 -\$10.171.208 -\$1.017.121 -\$398.191 -\$293.766 -\$193.233 \$0 -\$20.217 -\$50.545 -\$6.750 -\$6.739 -\$6.968 -\$40.712 36 \$ 282.534 Assumption \$9.755.46 -\$157.862 -\$15.786 -\$5.207 -\$1.413 -\$3.505 -\$1.090 -\$1.367 -\$1.777 \$0 \$0 -\$799 -\$629 7 22.552 Avoyelles -\$2,914,339 -\$862,485 -\$883,124 -\$126,446 -\$384,302 -\$132,191 -\$596,795 -\$410,812 \$0 125 504,840 \$26.339.508 -\$63,104,952 -\$6,310,495 \$0 Beauregard \$0 -\$235,423 -\$208,942 -\$24,801 \$0 43 Bienville \$39,182,97 -\$32,292,951 -\$3,229,295 -\$1,765,421 -\$613,161 -\$110,483 -\$120,204 -\$150,862 \$ 750,999 -\$1,914,537 -\$1,031,984 -\$298,408 -\$202,504 -\$30,829 -\$135,510 -\$130,039 \$0 -\$35,980 \$0 -\$49,283 577 33,181 \$104,634,068 -\$19,145,365 Bossier -\$578.964 -\$1,404,769 -\$331.428.418 -\$33.142.842 -\$18.111.309 -\$5.664.337 -\$5.132.669 -\$2.250.793 \$0 \$0 1.599 207.272 Caddo \$239,695,202 \$( \$0 \$ \$209.775.43 -\$2,965,419,044 -\$296,541,904 -\$80.413.005 -\$58,101,449 -\$75,163,319 -\$12,896,609 -\$15,500,656 -\$13,708,232 -\$14,212,474 -\$10,906,830 -\$15,639,331 \$0 1.017 \$ 2,915,850 Calcasieu -\$24.315 -\$2.432 -\$1.009 -\$583 -\$372 -\$37 -\$122 -\$95 -\$150 -\$44 -\$18 2 \$8.076.442 \$0 \$ 12,158 Caldwell -\$95,109,589 -\$13,485,377 -\$18,580,438 -\$25,013,259 -\$531,963,564 -\$135,621,437 -\$103,841,881 -\$97,892,696 -\$25,199,455 -\$17,219,432 \$0 600 \$36,489,870 -\$5,319,635,642 \$ 8,866,059 Cameron \$10.822.036 -\$13,934 -\$1.393 -\$554 \$0 -\$437 \$0 -\$99 -\$105 -\$27 -\$172 \$0 \$0 0 Claiborne 00 -\$7.974.072 -\$797.407 -\$306.576 -\$154.790 -\$226.776 -\$13.587 \$0 -\$36.475 -\$29.310 \$0 \$0 -\$29.894 37 215.515 \$14,341,264 Concordia \$0 198 \$80.192.35 -\$143.421.659 -\$14.342.166 -\$7.555.688 -\$1.596.326 -\$1.876.079 -\$1.048.429 \$0 -\$1.545.634 \$0 -\$719.435 -\$57 724.352 DeSoto East Baton Rouge \$446.641.825 -\$664,055,667 -\$66,405,567 -\$26,790,422 -\$8,948,493 -\$8,545,879 -\$1,815,094 -\$6,251,343 -\$5,475,344 -\$8,387,122 -\$79,101 \$0 -\$112,770 1,960 338,804 \$5,712,50 -\$1,150,668 -\$430,208 -\$72,173 -\$36,307 239,723 -\$143,995 -\$71,997 -\$37,489 \$0 -\$72,173 48 -\$11,506,683 -\$134,71<sup>-</sup> -\$151,615 East Carroll \$8,245,793 -\$440.339 -\$86,596 -\$54,122 \$0 2,153,700 East Feliciana -\$10,768,501 -\$1,076,850 -\$113,657 -\$199,095 -\$183,042 \$0 \$0 \$0 5 \$ -\$3,343 -\$16,132,714 -\$1,613,271 -\$521,696 -\$131,254 -\$336,684 -\$47,559 -\$121,463 -\$207,737 \$0 -\$243,535 \$0 266 60.649 \$16,933,304 Evangeline -\$184,123 -\$132.389 -\$38.911 -\$27,954 -\$39,028 -\$971 -\$22.087 \$8.806.304 -\$4.581.918 -\$458.192 -\$8.923 \$0 -\$3,807 15 305.461 Grant -\$1,058,183 -\$342,209 -\$152.285 -\$153.330 -\$97.944 -\$8,882 Iberia \$43.810.69 -\$22,794,279 -\$2.279.428 -\$416,159 -\$50,436 \$0 \$0 1.065 \$ 21,403 \$63.554.596 -\$737,312,317 -\$40,976,339 -\$15,695,425 -\$5.361.804 -\$2.834.262 -\$467.620 -\$2,125,697 \$0 -\$3,542,829 -\$2.727.256 406 1,816,040 Iberville -\$73.731.232 \$0 \$ -\$362,522 -\$202,781 \$24,503,91 -\$290,784 -\$155,303 -\$174,998 -\$22,921,463 -\$2,292,146 -\$547,554 -\$449,713 -\$108,490 \$0 0 lackson \$0 00 -\$1.759.974 -\$802.618 \$361.487.72 -\$192.152.725 -\$19.215.273 -\$4.245.823 -\$2.352.912 -\$4.488.664 -\$437.809 -\$1.178.674 -\$3.508.411 \$0 -\$440.387 790 \$ 243.231 lefferson \$19.886.01 -\$10.209.877 -\$1.020.988 -\$396.741 -\$155.797 -\$180.738 \$0 -\$61.384 -\$91.146 \$0 -\$77.356 -\$57.826 \$0 128 \$ 79.765 lefferson Davis -\$2,094,383 -\$1,332,786 \$11.833.765 -\$77.146.329 -\$7.714.633 -\$2.229.247 -\$564.870 -\$418.014 -\$82.085 -\$143.255 -\$847.944 \$0 -\$2.048 233 \$ 331.100 La Salle \$175,570,485 -\$47,106,468 -\$4,710,647 -\$1,874,616 -\$1,248,998 -\$605.036 -\$44,687 -\$364,198 \$0 \$0 -\$386,544 -\$186,568 \$0 1,471 \$ 32,023 Lafavette -\$45,639,997 -\$4,564,000 -\$493,940 -\$960.359 -\$260,683 -\$193,940 -\$269,350 -\$75,801 -\$163,581 -\$142,211 102,793 -\$383,247 444 \$127,434,225 -\$1,620,889 \$ Lafourche