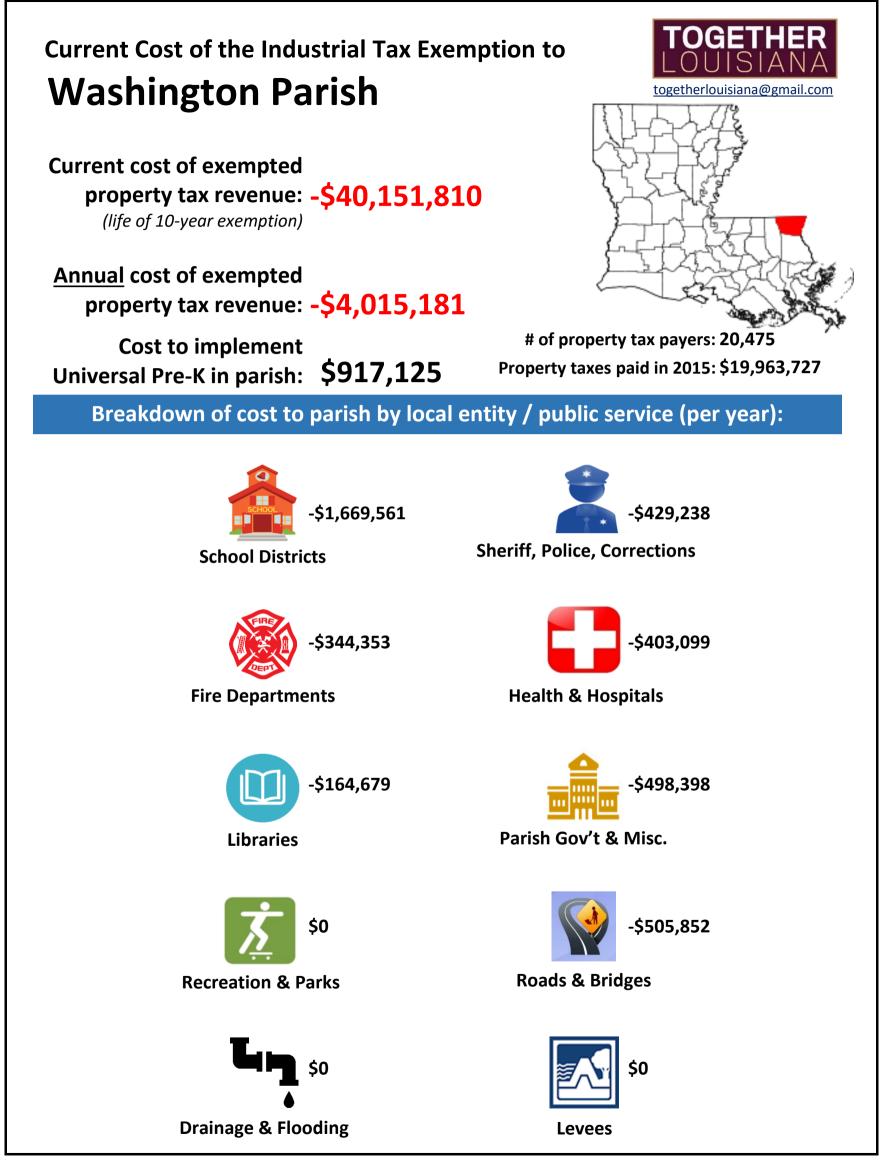

| Sources:                                                                                                                                  |                                                        |                                                                              |                                            | Breakdown of foregone property tax revenue by local jurisdiction or public service: |                                             |                         |                     |              |              |                       |                    |                     |                |                                              |     |                                    |
|-------------------------------------------------------------------------------------------------------------------------------------------|--------------------------------------------------------|------------------------------------------------------------------------------|--------------------------------------------|-------------------------------------------------------------------------------------|---------------------------------------------|-------------------------|---------------------|--------------|--------------|-----------------------|--------------------|---------------------|----------------|----------------------------------------------|-----|------------------------------------|
| LA Economic Development, "Assessors Reports: Industrial Tax Exemption"<br>(pulled 6/10/2016) ; LA Tax Commission, "Annual Report" (2015). |                                                        |                                                                              |                                            |                                                                                     |                                             | •                       |                     |              |              |                       |                    | L                   |                |                                              |     |                                    |
|                                                                                                                                           | Total local                                            | 10-year subsidy                                                              | 1-year subsidy                             | SCHOOL                                                                              |                                             |                         |                     |              |              |                       |                    |                     | ₩ <b>_</b> \`1 | L                                            |     |                                    |
| Parish                                                                                                                                    | property tax<br>revenue paid<br>by taxpayers<br>(2015) | Total foregone<br>property tax revenue<br>currently authorized<br>under ITEP | Annual foregone<br>property tax<br>revenue | School<br>Districts                                                                 | Sheriff/Police,<br>Corrections <sup>1</sup> | Parish Gov't<br>& Misc. | Health <sup>2</sup> | Libraries    | Fire         | Recreation<br>& Parks | Roads &<br>Bridges | Drainage & Flooding | Levees         | # permanent<br>jobs<br>attributed to<br>ITEP | Put | blic subsidy<br>per job<br>created |
| Lincoln                                                                                                                                   | \$34,125,543                                           | -\$58,657,785                                                                | -\$5,865,779                               | -\$3,157,037                                                                        | -\$822,446                                  | -\$957,579              | \$0                 | -\$422,703   | -\$112,473   | -\$87,465             | -\$306,075         | \$0                 | \$0            | 208                                          | \$  | 282,009                            |
| Livingston                                                                                                                                | \$55,015,019                                           | -\$9,341,807                                                                 | -\$934,181                                 | -\$300,880                                                                          | -\$202,990                                  | -\$112,923              | -\$20,790           | -\$91,474    | -\$87,102    | -\$62,799             | -\$41,579          | -\$13,644           | \$0            | 526                                          | \$  | 17,760                             |
| Morehouse                                                                                                                                 | \$12,017,883                                           | -\$28,453,836                                                                | -\$2,845,384                               | -\$1,265,078                                                                        | -\$179,105                                  | -\$301,811              | -\$314,910          | -\$108,566   | -\$362,080   | \$0                   | -\$183,041         | -\$89,664           | -\$41,129      | 107                                          | \$  | 265,924                            |
| Natchitoches                                                                                                                              | \$29,431,154                                           | -\$69,566,561                                                                | -\$6,956,656                               | -\$2,095,067                                                                        | -\$1,394,675                                | -\$1,384,403            | -\$629,680          | -\$543,570   | -\$460,470   | \$0                   | -\$254,551         | \$0                 | -\$194,240     | 584                                          | \$  | 119,121                            |
| Orleans                                                                                                                                   | \$574,147,166                                          | -\$133,234,742                                                               | -\$13,323,474                              | -\$3,714,988                                                                        | -\$921,163                                  | -\$5,853,324            | \$0                 | -\$462,426   | -\$691,590   | -\$517,360            | -\$155,782         | \$0                 | -\$1,006,843   | 1,865                                        | \$  | 71,440                             |
| Ouachita                                                                                                                                  | \$96,604,527                                           | -\$117,732,463                                                               | -\$11,773,246                              | -\$5,115,665                                                                        | -\$2,979,976                                | -\$792,676              | -\$272,497          | -\$929,455   | -\$1,221,067 | -\$193,073            | -\$3,314           | \$0                 | -\$265,523     | 2,610                                        | \$  | 45,108                             |
| Plaquemines                                                                                                                               | \$71,294,584                                           | -\$88,933,724                                                                | -\$8,893,372                               | -\$3,312,791                                                                        | -\$2,232,504                                | -\$2,149,718            | -\$857,716          | -\$135,715   | \$0          | \$0                   | -\$204,929         | \$0                 | \$0            | 170                                          | \$  | 523,140                            |
| Pointe Coupee                                                                                                                             | \$24,145,357                                           | -\$14,749,627                                                                | -\$1,474,963                               | -\$465,853                                                                          | -\$419,740                                  | -\$176,491              | \$0                 | -\$109,913   | -\$170,950   | \$0                   | -\$22,537          | \$0                 | -\$109,479     | 14                                           | \$  | 1,053,545                          |
| Rapides                                                                                                                                   | \$87,106,320                                           | -\$278,846,662                                                               | -\$27,884,666                              | -\$11,587,676                                                                       | -\$4,180,056                                | -\$3,411,645            | -\$253,775          | -\$1,695,007 | -\$3,227,826 | -\$517,239            | -\$2,278,632       | -\$103,527          | -\$629,284     | 1,794                                        | \$  | 155,433                            |
| Red River                                                                                                                                 | \$22,971,097                                           | -\$56,845,090                                                                | -\$5,684,509                               | -\$2,562,425                                                                        | -\$836,051                                  | -\$1,132,383            | -\$115,864          | -\$406,135   | -\$451,260   | \$0                   | \$0                | \$0                 | -\$180,390     | 150                                          | \$  | 378,967                            |
| Richland                                                                                                                                  | \$14,465,504                                           | -\$22,968,786                                                                | -\$2,296,879                               | -\$834,057                                                                          | -\$345,077                                  | -\$402,449              | -\$318,646          | -\$215,109   | -\$84,789    | \$0                   | \$0                | \$0                 | -\$96,751      | 356                                          | \$  | 64,519                             |
| Sabine                                                                                                                                    | \$16,358,280                                           | -\$8,223,346                                                                 | -\$822,335                                 | -\$321,354                                                                          | -\$116,995                                  | -\$115,394              | -\$8,958            | -\$45,237    | -\$93,655    | \$0                   | -\$120,742         | \$0                 | \$0            | 72                                           | \$  | 114,213                            |
| St Bernard                                                                                                                                | \$45,007,644                                           | -\$143,469,579                                                               | -\$14,346,958                              | -\$4,129,044                                                                        | -\$3,127,735                                | -\$1,369,505            | -\$878,783          | -\$377,204   | -\$2,802,218 | -\$221,224            | -\$310,937         | \$0                 | -\$1,130,308   | 44                                           | \$  | 3,260,672                          |
| St Charles                                                                                                                                | \$147,391,783                                          | -\$1,291,787,246                                                             | -\$129,178,725                             | -\$61,385,251                                                                       | -\$23,360,743                               | -\$11,592,298           | -\$6,913,545        | -\$4,898,933 | -\$1,684,354 | -\$3,269,623          | -\$7,670,451       | \$0                 | -\$8,403,527   | 282                                          | \$  | 4,580,806                          |
| St Helena                                                                                                                                 | \$7,559,470                                            | -\$2,509,934                                                                 | -\$250,993                                 | -\$74,203                                                                           | -\$38,714                                   | -\$23,398               | -\$37,736           | -\$4,288     | -\$25,870    | -\$3,006              | -\$43,779          | \$0                 | \$0            | 11                                           | \$  | 228,176                            |
| St James                                                                                                                                  | \$61,811,773                                           | -\$667,635,661                                                               | -\$66,763,566                              | -\$27,253,167                                                                       | -\$16,182,172                               | -\$6,370,847            | -\$3,744,439        | -\$1,872,214 | -\$2,875,923 | -\$638,434            | -\$3,659,612       | -\$1,872,214        | -\$2,294,544   | 798                                          | \$  | 836,636                            |
| St John the Baptist                                                                                                                       | \$53,096,418                                           | -\$808,703,811                                                               | -\$80,870,381                              | -\$27,010,416                                                                       | -\$24,042,079                               | -\$15,758,669           | -\$659,629          | -\$6,829,904 | \$0          | -\$1,546,004          | -\$2,606,771       | \$0                 | -\$2,416,909   | 228                                          | \$  | 3,546,947                          |
| St Landry                                                                                                                                 | \$36,852,623                                           | -\$15,232,991                                                                | -\$1,523,299                               | -\$516,305                                                                          | -\$131,682                                  | -\$129,627              | -\$58,274           | -\$10,447    | -\$351,555   | \$0                   | -\$171,382         | -\$126,912          | -\$27,115      | 54                                           | \$  | 282,092                            |
| St Martin                                                                                                                                 | \$38,128,745                                           | -\$14,931,966                                                                | -\$1,493,197                               | -\$497,964                                                                          | -\$293,331                                  | -\$227,338              | -\$39,437           | -\$116,103   | -\$71,810    | -\$19,394             | -\$133,577         | -\$77,549           | -\$16,695      | 726                                          | \$  | 20,567                             |
| St Mary                                                                                                                                   | \$60,419,413                                           | -\$89,729,404                                                                | -\$8,972,940                               | -\$3,364,193                                                                        | -\$1,111,647                                | -\$1,793,283            | -\$366,112          | -\$468,600   | -\$276,901   | -\$388,649            | \$0                | -\$742,399          | -\$461,156     | 1,498                                        | \$  | 59,899                             |
| St Tammany                                                                                                                                | \$278,176,492                                          | -\$23,783,124                                                                | -\$2,378,312                               | -\$1,067,104                                                                        | -\$225,534                                  | -\$373,020              | -\$66,177           | -\$98,447    | -\$435,389   | -\$77,906             | -\$638             | -\$34,099           | \$0            | 366                                          | \$  | 64,981                             |
| Tangipahoa                                                                                                                                | \$49,969,597                                           | -\$17,520,524                                                                | -\$1,752,052                               | -\$260,823                                                                          | -\$405,296                                  | -\$324,876              | -\$86,285           | -\$114,532   | -\$206,405   | -\$165,415            | -\$20,778          | -\$167,640          | \$0            | 509                                          | \$  | 34,421                             |
| Terrebonne                                                                                                                                | \$82,099,750                                           | -\$60,357,048                                                                | -\$6,035,705                               | -\$973,144                                                                          | -\$634,543                                  | -\$1,891,321            | -\$138,640          | \$0          | -\$909,698   | -\$666,287            | -\$5,562           | -\$490,571          | -\$325,937     | 2,078                                        | \$  | 29,046                             |
| Union                                                                                                                                     | \$12,923,305                                           | -\$6,842,156                                                                 | -\$684,216                                 | -\$299,804                                                                          | -\$46,602                                   | -\$128,710              | -\$51,761           | -\$27,793    | -\$37,324    | \$0                   | -\$92,222          | \$0                 |                | 1,372                                        | \$  | 4,987                              |
| Vermilion                                                                                                                                 | \$34,842,253                                           | -\$9,249,649                                                                 |                                            | -\$392,405                                                                          | -\$92,040                                   | -\$105,528              | -\$46,948           | -\$48,098    | -\$19,068    | \$0                   | -\$98,132          |                     |                |                                              | \$  | 83,330                             |
| Vernon                                                                                                                                    | \$17,121,789                                           | -\$762,375                                                                   | -\$76,238                                  | -\$33,715                                                                           | -\$12,718                                   | -\$14,731               | -\$2,031            | -\$4,964     | \$0          | \$0                   | -\$8,079           | \$0                 | \$0            | 43                                           | \$  | 17,730                             |
| Washington                                                                                                                                | \$19,963,727                                           | -\$40,151,810                                                                | -\$4,015,181                               | -\$1,669,561                                                                        | -\$429,238                                  | -\$498,398              | -\$403,099          | -\$164,679   | -\$344,353   | \$0                   | -\$505,852         | \$0                 | \$0            | 52                                           | \$  | 772,150                            |
| Webster                                                                                                                                   | \$26,068,212                                           | -\$33,979,061                                                                | -\$3,397,906                               | -\$1,449,451                                                                        | -\$593,539                                  | -\$403,292              | \$0                 | -\$420,452   | -\$420,223   | \$0                   | -\$110,949         | \$0                 | \$0            | 351                                          | \$  | 96,806                             |
| West Baton Rouge                                                                                                                          | \$34,900,744                                           | -\$371,147,605                                                               | -\$37,114,761                              | -\$13,564,865                                                                       | -\$6,957,455                                | -\$7,135,108            | -\$674,138          | -\$1,771,773 | \$0          | -\$2,160,699          | \$0                |                     | -\$1,739,316   | 874                                          | \$  | 424,654                            |
| West Carroll                                                                                                                              | \$4,021,786                                            | -\$45,282                                                                    | -\$4,528                                   | -\$1,787                                                                            | -\$853                                      | -\$723                  | \$0                 | -\$311       | \$0          | \$0                   | -\$664             | -\$92               | -\$99          | 0                                            |     | 00                                 |
| West Feliciana                                                                                                                            | \$21,831,975                                           | -\$39,221,379                                                                | -\$3,922,138                               | -\$1,769,794                                                                        | -\$698,861                                  | -\$876,348              | -\$172,255          | -\$130,424   | -\$274,456   | \$0                   | \$0                | \$0                 | \$0            | 103                                          | \$  | 380,790                            |
| Winn                                                                                                                                      | \$6,637,750                                            | -\$4,878,469                                                                 | -\$487,847                                 | -\$203,341                                                                          | -\$98,386                                   | -\$45,613               | -\$15,413           | -\$61,220    | -\$44,177    | \$0                   | -\$19,697          | \$0                 | \$0            | 5                                            | \$  | 975,694                            |