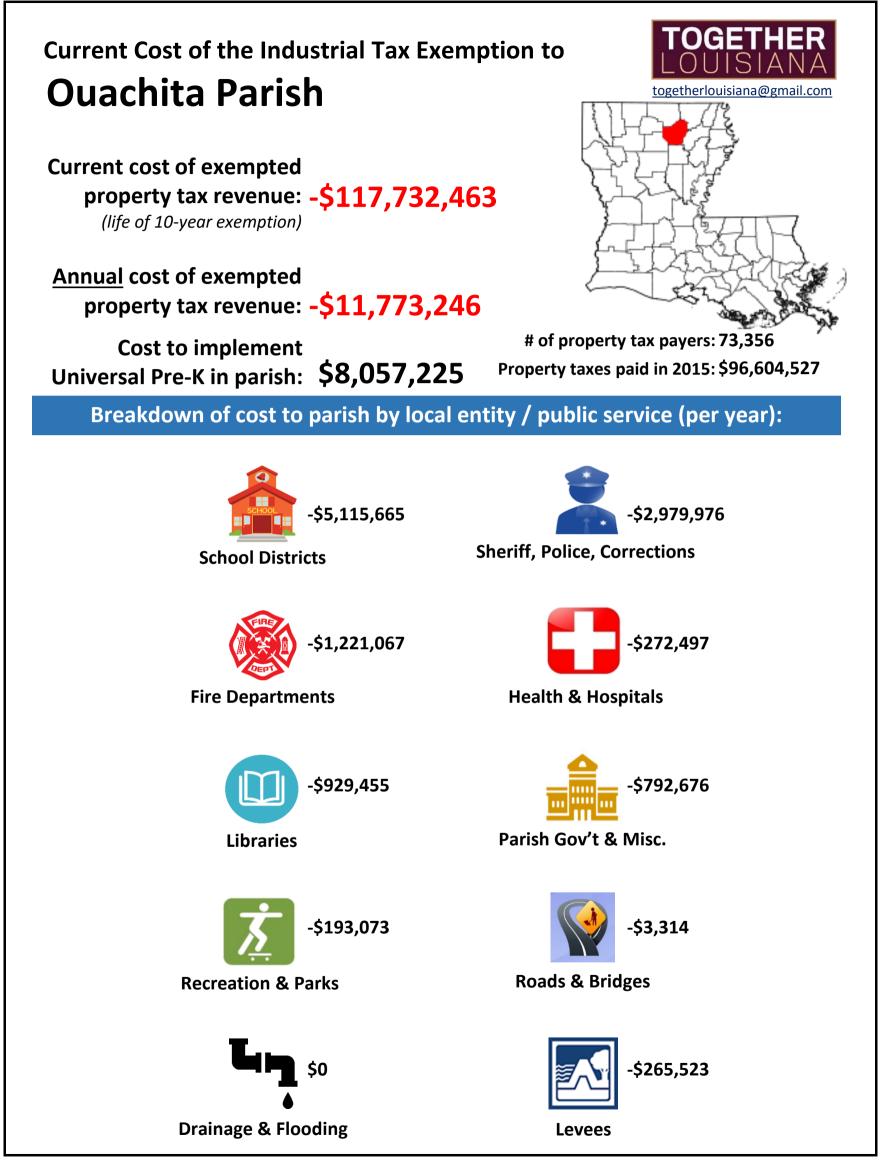

| Sources:                                                                                                                                  |                                                        |                                                                              |                                            | Breakdown of foregone property tax revenue by local jurisdiction or public service: |                                             |                         |                     |              |              |                       |                    |                     |                |                                              |     |                                    |
|-------------------------------------------------------------------------------------------------------------------------------------------|--------------------------------------------------------|------------------------------------------------------------------------------|--------------------------------------------|-------------------------------------------------------------------------------------|---------------------------------------------|-------------------------|---------------------|--------------|--------------|-----------------------|--------------------|---------------------|----------------|----------------------------------------------|-----|------------------------------------|
| LA Economic Development, "Assessors Reports: Industrial Tax Exemption"<br>(pulled 6/10/2016) ; LA Tax Commission, "Annual Report" (2015). |                                                        |                                                                              |                                            |                                                                                     |                                             | •                       |                     |              |              |                       |                    | L                   |                |                                              |     |                                    |
|                                                                                                                                           | Total local                                            | 10-year subsidy                                                              | 1-year subsidy                             | SCHOOL                                                                              |                                             |                         |                     |              |              |                       |                    |                     | ₩ <b>_</b> \`1 | L                                            |     |                                    |
| Parish                                                                                                                                    | property tax<br>revenue paid<br>by taxpayers<br>(2015) | Total foregone<br>property tax revenue<br>currently authorized<br>under ITEP | Annual foregone<br>property tax<br>revenue | School<br>Districts                                                                 | Sheriff/Police,<br>Corrections <sup>1</sup> | Parish Gov't<br>& Misc. | Health <sup>2</sup> | Libraries    | Fire         | Recreation<br>& Parks | Roads &<br>Bridges | Drainage & Flooding | Levees         | # permanent<br>jobs<br>attributed to<br>ITEP | Put | blic subsidy<br>per job<br>created |
| Lincoln                                                                                                                                   | \$34,125,543                                           | -\$58,657,785                                                                | -\$5,865,779                               | -\$3,157,037                                                                        | -\$822,446                                  | -\$957,579              | \$0                 | -\$422,703   | -\$112,473   | -\$87,465             | -\$306,075         | \$0                 | \$0            | 208                                          | \$  | 282,009                            |
| Livingston                                                                                                                                | \$55,015,019                                           | -\$9,341,807                                                                 | -\$934,181                                 | -\$300,880                                                                          | -\$202,990                                  | -\$112,923              | -\$20,790           | -\$91,474    | -\$87,102    | -\$62,799             | -\$41,579          | -\$13,644           | \$0            | 526                                          | \$  | 17,760                             |
| Morehouse                                                                                                                                 | \$12,017,883                                           | -\$28,453,836                                                                | -\$2,845,384                               | -\$1,265,078                                                                        | -\$179,105                                  | -\$301,811              | -\$314,910          | -\$108,566   | -\$362,080   | \$0                   | -\$183,041         | -\$89,664           | -\$41,129      | 107                                          | \$  | 265,924                            |
| Natchitoches                                                                                                                              | \$29,431,154                                           | -\$69,566,561                                                                | -\$6,956,656                               | -\$2,095,067                                                                        | -\$1,394,675                                | -\$1,384,403            | -\$629,680          | -\$543,570   | -\$460,470   | \$0                   | -\$254,551         | \$0                 | -\$194,240     | 584                                          | \$  | 119,121                            |
| Orleans                                                                                                                                   | \$574,147,166                                          | -\$133,234,742                                                               | -\$13,323,474                              | -\$3,714,988                                                                        | -\$921,163                                  | -\$5,853,324            | \$0                 | -\$462,426   | -\$691,590   | -\$517,360            | -\$155,782         | \$0                 | -\$1,006,843   | 1,865                                        | \$  | 71,440                             |
| Ouachita                                                                                                                                  | \$96,604,527                                           | -\$117,732,463                                                               | -\$11,773,246                              | -\$5,115,665                                                                        | -\$2,979,976                                | -\$792,676              | -\$272,497          | -\$929,455   | -\$1,221,067 | -\$193,073            | -\$3,314           | \$0                 | -\$265,523     | 2,610                                        | \$  | 45,108                             |
| Plaquemines                                                                                                                               | \$71,294,584                                           | -\$88,933,724                                                                | -\$8,893,372                               | -\$3,312,791                                                                        | -\$2,232,504                                | -\$2,149,718            | -\$857,716          | -\$135,715   | \$0          | \$0                   | -\$204,929         | \$0                 | \$0            | 170                                          | \$  | 523,140                            |
| Pointe Coupee                                                                                                                             | \$24,145,357                                           | -\$14,749,627                                                                | -\$1,474,963                               | -\$465,853                                                                          | -\$419,740                                  | -\$176,491              | \$0                 | -\$109,913   | -\$170,950   | \$0                   | -\$22,537          | \$0                 | -\$109,479     | 14                                           | \$  | 1,053,545                          |
| Rapides                                                                                                                                   | \$87,106,320                                           | -\$278,846,662                                                               | -\$27,884,666                              | -\$11,587,676                                                                       | -\$4,180,056                                | -\$3,411,645            | -\$253,775          | -\$1,695,007 | -\$3,227,826 | -\$517,239            | -\$2,278,632       | -\$103,527          | -\$629,284     | 1,794                                        | \$  | 155,433                            |
| Red River                                                                                                                                 | \$22,971,097                                           | -\$56,845,090                                                                | -\$5,684,509                               | -\$2,562,425                                                                        | -\$836,051                                  | -\$1,132,383            | -\$115,864          | -\$406,135   | -\$451,260   | \$0                   | \$0                | \$0                 | -\$180,390     | 150                                          | \$  | 378,967                            |
| Richland                                                                                                                                  | \$14,465,504                                           | -\$22,968,786                                                                | -\$2,296,879                               | -\$834,057                                                                          | -\$345,077                                  | -\$402,449              | -\$318,646          | -\$215,109   | -\$84,789    | \$0                   | \$0                | \$0                 | -\$96,751      | 356                                          | \$  | 64,519                             |
| Sabine                                                                                                                                    | \$16,358,280                                           | -\$8,223,346                                                                 | -\$822,335                                 | -\$321,354                                                                          | -\$116,995                                  | -\$115,394              | -\$8,958            | -\$45,237    | -\$93,655    | \$0                   | -\$120,742         | \$0                 | \$0            | 72                                           | \$  | 114,213                            |
| St Bernard                                                                                                                                | \$45,007,644                                           | -\$143,469,579                                                               | -\$14,346,958                              | -\$4,129,044                                                                        | -\$3,127,735                                | -\$1,369,505            | -\$878,783          | -\$377,204   | -\$2,802,218 | -\$221,224            | -\$310,937         | \$0                 | -\$1,130,308   | 44                                           | \$  | 3,260,672                          |
| St Charles                                                                                                                                | \$147,391,783                                          | -\$1,291,787,246                                                             | -\$129,178,725                             | -\$61,385,251                                                                       | -\$23,360,743                               | -\$11,592,298           | -\$6,913,545        | -\$4,898,933 | -\$1,684,354 | -\$3,269,623          | -\$7,670,451       | \$0                 | -\$8,403,527   | 282                                          | \$  | 4,580,806                          |
| St Helena                                                                                                                                 | \$7,559,470                                            | -\$2,509,934                                                                 | -\$250,993                                 | -\$74,203                                                                           | -\$38,714                                   | -\$23,398               | -\$37,736           | -\$4,288     | -\$25,870    | -\$3,006              | -\$43,779          | \$0                 | \$0            | 11                                           | \$  | 228,176                            |
| St James                                                                                                                                  | \$61,811,773                                           | -\$667,635,661                                                               | -\$66,763,566                              | -\$27,253,167                                                                       | -\$16,182,172                               | -\$6,370,847            | -\$3,744,439        | -\$1,872,214 | -\$2,875,923 | -\$638,434            | -\$3,659,612       | -\$1,872,214        | -\$2,294,544   | 798                                          | \$  | 836,636                            |
| St John the Baptist                                                                                                                       | \$53,096,418                                           | -\$808,703,811                                                               | -\$80,870,381                              | -\$27,010,416                                                                       | -\$24,042,079                               | -\$15,758,669           | -\$659,629          | -\$6,829,904 | \$0          | -\$1,546,004          | -\$2,606,771       | \$0                 | -\$2,416,909   | 228                                          | \$  | 3,546,947                          |
| St Landry                                                                                                                                 | \$36,852,623                                           | -\$15,232,991                                                                | -\$1,523,299                               | -\$516,305                                                                          | -\$131,682                                  | -\$129,627              | -\$58,274           | -\$10,447    | -\$351,555   | \$0                   | -\$171,382         | -\$126,912          | -\$27,115      | 54                                           | \$  | 282,092                            |
| St Martin                                                                                                                                 | \$38,128,745                                           | -\$14,931,966                                                                | -\$1,493,197                               | -\$497,964                                                                          | -\$293,331                                  | -\$227,338              | -\$39,437           | -\$116,103   | -\$71,810    | -\$19,394             | -\$133,577         | -\$77,549           | -\$16,695      | 726                                          | \$  | 20,567                             |
| St Mary                                                                                                                                   | \$60,419,413                                           | -\$89,729,404                                                                | -\$8,972,940                               | -\$3,364,193                                                                        | -\$1,111,647                                | -\$1,793,283            | -\$366,112          | -\$468,600   | -\$276,901   | -\$388,649            | \$0                | -\$742,399          | -\$461,156     | 1,498                                        | \$  | 59,899                             |
| St Tammany                                                                                                                                | \$278,176,492                                          | -\$23,783,124                                                                | -\$2,378,312                               | -\$1,067,104                                                                        | -\$225,534                                  | -\$373,020              | -\$66,177           | -\$98,447    | -\$435,389   | -\$77,906             | -\$638             | -\$34,099           | \$0            | 366                                          | \$  | 64,981                             |
| Tangipahoa                                                                                                                                | \$49,969,597                                           | -\$17,520,524                                                                | -\$1,752,052                               | -\$260,823                                                                          | -\$405,296                                  | -\$324,876              | -\$86,285           | -\$114,532   | -\$206,405   | -\$165,415            | -\$20,778          | -\$167,640          | \$0            | 509                                          | \$  | 34,421                             |
| Terrebonne                                                                                                                                | \$82,099,750                                           | -\$60,357,048                                                                | -\$6,035,705                               | -\$973,144                                                                          | -\$634,543                                  | -\$1,891,321            | -\$138,640          | \$0          | -\$909,698   | -\$666,287            | -\$5,562           | -\$490,571          | -\$325,937     | 2,078                                        | \$  | 29,046                             |
| Union                                                                                                                                     | \$12,923,305                                           | -\$6,842,156                                                                 | -\$684,216                                 | -\$299,804                                                                          | -\$46,602                                   | -\$128,710              | -\$51,761           | -\$27,793    | -\$37,324    | \$0                   | -\$92,222          | \$0                 |                | 1,372                                        | \$  | 4,987                              |
| Vermilion                                                                                                                                 | \$34,842,253                                           | -\$9,249,649                                                                 |                                            | -\$392,405                                                                          | -\$92,040                                   | -\$105,528              | -\$46,948           | -\$48,098    | -\$19,068    | \$0                   | -\$98,132          |                     |                |                                              | \$  | 83,330                             |
| Vernon                                                                                                                                    | \$17,121,789                                           | -\$762,375                                                                   | -\$76,238                                  | -\$33,715                                                                           | -\$12,718                                   | -\$14,731               | -\$2,031            | -\$4,964     | \$0          | \$0                   | -\$8,079           | \$0                 | \$0            | 43                                           | \$  | 17,730                             |
| Washington                                                                                                                                | \$19,963,727                                           | -\$40,151,810                                                                | -\$4,015,181                               | -\$1,669,561                                                                        | -\$429,238                                  | -\$498,398              | -\$403,099          | -\$164,679   | -\$344,353   | \$0                   | -\$505,852         | \$0                 | \$0            | 52                                           | \$  | 772,150                            |
| Webster                                                                                                                                   | \$26,068,212                                           | -\$33,979,061                                                                | -\$3,397,906                               | -\$1,449,451                                                                        | -\$593,539                                  | -\$403,292              | \$0                 | -\$420,452   | -\$420,223   | \$0                   | -\$110,949         | \$0                 | \$0            | 351                                          | \$  | 96,806                             |
| West Baton Rouge                                                                                                                          | \$34,900,744                                           | -\$371,147,605                                                               | -\$37,114,761                              | -\$13,564,865                                                                       | -\$6,957,455                                | -\$7,135,108            | -\$674,138          | -\$1,771,773 | \$0          | -\$2,160,699          | \$0                |                     | -\$1,739,316   | 874                                          | \$  | 424,654                            |
| West Carroll                                                                                                                              | \$4,021,786                                            | -\$45,282                                                                    | -\$4,528                                   | -\$1,787                                                                            | -\$853                                      | -\$723                  | \$0                 | -\$311       | \$0          | \$0                   | -\$664             | -\$92               | -\$99          | 0                                            |     | 00                                 |
| West Feliciana                                                                                                                            | \$21,831,975                                           | -\$39,221,379                                                                | -\$3,922,138                               | -\$1,769,794                                                                        | -\$698,861                                  | -\$876,348              | -\$172,255          | -\$130,424   | -\$274,456   | \$0                   | \$0                | \$0                 | \$0            | 103                                          | \$  | 380,790                            |
| Winn                                                                                                                                      | \$6,637,750                                            | -\$4,878,469                                                                 | -\$487,847                                 | -\$203,341                                                                          | -\$98,386                                   | -\$45,613               | -\$15,413           | -\$61,220    | -\$44,177    | \$0                   | -\$19,697          | \$0                 | \$0            | 5                                            | \$  | 975,694                            |