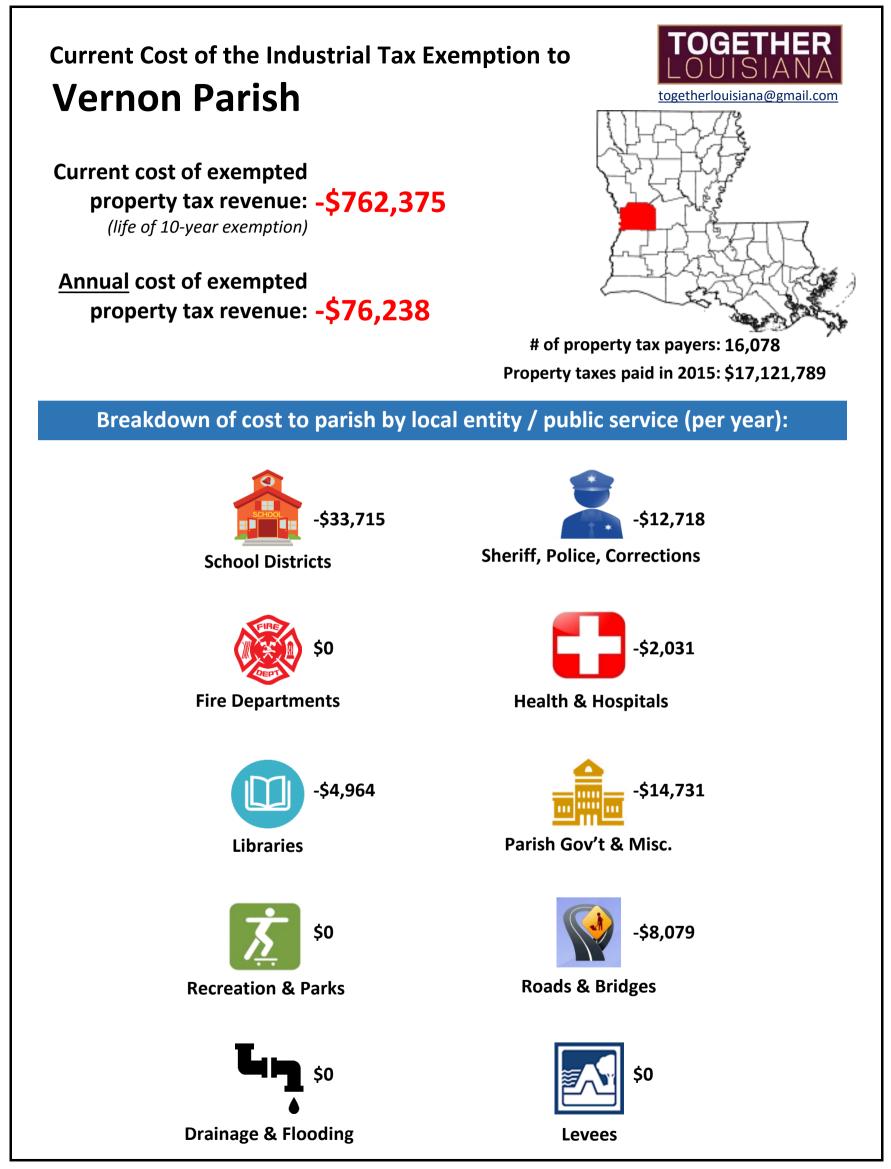

| Sources:                                                                                                                                  |                                                        |                                                                              |                                            | Breakdown of foregone property tax revenue by local jurisdiction or public service: |                                             |                         |                     |              |              |                       |                    |                     |                |                                              |     |                                    |
|-------------------------------------------------------------------------------------------------------------------------------------------|--------------------------------------------------------|------------------------------------------------------------------------------|--------------------------------------------|-------------------------------------------------------------------------------------|---------------------------------------------|-------------------------|---------------------|--------------|--------------|-----------------------|--------------------|---------------------|----------------|----------------------------------------------|-----|------------------------------------|
| LA Economic Development, "Assessors Reports: Industrial Tax Exemption"<br>(pulled 6/10/2016) ; LA Tax Commission, "Annual Report" (2015). |                                                        |                                                                              |                                            |                                                                                     |                                             | •                       |                     |              |              |                       |                    | L                   |                |                                              |     |                                    |
|                                                                                                                                           | Total local                                            | 10-year subsidy                                                              | 1-year subsidy                             | SCHOOL                                                                              |                                             |                         |                     |              |              |                       |                    |                     | ₩ <b>_</b> \`1 | L                                            |     |                                    |
| Parish                                                                                                                                    | property tax<br>revenue paid<br>by taxpayers<br>(2015) | Total foregone<br>property tax revenue<br>currently authorized<br>under ITEP | Annual foregone<br>property tax<br>revenue | School<br>Districts                                                                 | Sheriff/Police,<br>Corrections <sup>1</sup> | Parish Gov't<br>& Misc. | Health <sup>2</sup> | Libraries    | Fire         | Recreation<br>& Parks | Roads &<br>Bridges | Drainage & Flooding | Levees         | # permanent<br>jobs<br>attributed to<br>ITEP | Put | blic subsidy<br>per job<br>created |
| Lincoln                                                                                                                                   | \$34,125,543                                           | -\$58,657,785                                                                | -\$5,865,779                               | -\$3,157,037                                                                        | -\$822,446                                  | -\$957,579              | \$0                 | -\$422,703   | -\$112,473   | -\$87,465             | -\$306,075         | \$0                 | \$0            | 208                                          | \$  | 282,009                            |
| Livingston                                                                                                                                | \$55,015,019                                           | -\$9,341,807                                                                 | -\$934,181                                 | -\$300,880                                                                          | -\$202,990                                  | -\$112,923              | -\$20,790           | -\$91,474    | -\$87,102    | -\$62,799             | -\$41,579          | -\$13,644           | \$0            | 526                                          | \$  | 17,760                             |
| Morehouse                                                                                                                                 | \$12,017,883                                           | -\$28,453,836                                                                | -\$2,845,384                               | -\$1,265,078                                                                        | -\$179,105                                  | -\$301,811              | -\$314,910          | -\$108,566   | -\$362,080   | \$0                   | -\$183,041         | -\$89,664           | -\$41,129      | 107                                          | \$  | 265,924                            |
| Natchitoches                                                                                                                              | \$29,431,154                                           | -\$69,566,561                                                                | -\$6,956,656                               | -\$2,095,067                                                                        | -\$1,394,675                                | -\$1,384,403            | -\$629,680          | -\$543,570   | -\$460,470   | \$0                   | -\$254,551         | \$0                 | -\$194,240     | 584                                          | \$  | 119,121                            |
| Orleans                                                                                                                                   | \$574,147,166                                          | -\$133,234,742                                                               | -\$13,323,474                              | -\$3,714,988                                                                        | -\$921,163                                  | -\$5,853,324            | \$0                 | -\$462,426   | -\$691,590   | -\$517,360            | -\$155,782         | \$0                 | -\$1,006,843   | 1,865                                        | \$  | 71,440                             |
| Ouachita                                                                                                                                  | \$96,604,527                                           | -\$117,732,463                                                               | -\$11,773,246                              | -\$5,115,665                                                                        | -\$2,979,976                                | -\$792,676              | -\$272,497          | -\$929,455   | -\$1,221,067 | -\$193,073            | -\$3,314           | \$0                 | -\$265,523     | 2,610                                        | \$  | 45,108                             |
| Plaquemines                                                                                                                               | \$71,294,584                                           | -\$88,933,724                                                                | -\$8,893,372                               | -\$3,312,791                                                                        | -\$2,232,504                                | -\$2,149,718            | -\$857,716          | -\$135,715   | \$0          | \$0                   | -\$204,929         | \$0                 | \$0            | 170                                          | \$  | 523,140                            |
| Pointe Coupee                                                                                                                             | \$24,145,357                                           | -\$14,749,627                                                                | -\$1,474,963                               | -\$465,853                                                                          | -\$419,740                                  | -\$176,491              | \$0                 | -\$109,913   | -\$170,950   | \$0                   | -\$22,537          | \$0                 | -\$109,479     | 14                                           | \$  | 1,053,545                          |
| Rapides                                                                                                                                   | \$87,106,320                                           | -\$278,846,662                                                               | -\$27,884,666                              | -\$11,587,676                                                                       | -\$4,180,056                                | -\$3,411,645            | -\$253,775          | -\$1,695,007 | -\$3,227,826 | -\$517,239            | -\$2,278,632       | -\$103,527          | -\$629,284     | 1,794                                        | \$  | 155,433                            |
| Red River                                                                                                                                 | \$22,971,097                                           | -\$56,845,090                                                                | -\$5,684,509                               | -\$2,562,425                                                                        | -\$836,051                                  | -\$1,132,383            | -\$115,864          | -\$406,135   | -\$451,260   | \$0                   | \$0                | \$0                 | -\$180,390     | 150                                          | \$  | 378,967                            |
| Richland                                                                                                                                  | \$14,465,504                                           | -\$22,968,786                                                                | -\$2,296,879                               | -\$834,057                                                                          | -\$345,077                                  | -\$402,449              | -\$318,646          | -\$215,109   | -\$84,789    | \$0                   | \$0                | \$0                 | -\$96,751      | 356                                          | \$  | 64,519                             |
| Sabine                                                                                                                                    | \$16,358,280                                           | -\$8,223,346                                                                 | -\$822,335                                 | -\$321,354                                                                          | -\$116,995                                  | -\$115,394              | -\$8,958            | -\$45,237    | -\$93,655    | \$0                   | -\$120,742         | \$0                 | \$0            | 72                                           | \$  | 114,213                            |
| St Bernard                                                                                                                                | \$45,007,644                                           | -\$143,469,579                                                               | -\$14,346,958                              | -\$4,129,044                                                                        | -\$3,127,735                                | -\$1,369,505            | -\$878,783          | -\$377,204   | -\$2,802,218 | -\$221,224            | -\$310,937         | \$0                 | -\$1,130,308   | 44                                           | \$  | 3,260,672                          |
| St Charles                                                                                                                                | \$147,391,783                                          | -\$1,291,787,246                                                             | -\$129,178,725                             | -\$61,385,251                                                                       | -\$23,360,743                               | -\$11,592,298           | -\$6,913,545        | -\$4,898,933 | -\$1,684,354 | -\$3,269,623          | -\$7,670,451       | \$0                 | -\$8,403,527   | 282                                          | \$  | 4,580,806                          |
| St Helena                                                                                                                                 | \$7,559,470                                            | -\$2,509,934                                                                 | -\$250,993                                 | -\$74,203                                                                           | -\$38,714                                   | -\$23,398               | -\$37,736           | -\$4,288     | -\$25,870    | -\$3,006              | -\$43,779          | \$0                 | \$0            | 11                                           | \$  | 228,176                            |
| St James                                                                                                                                  | \$61,811,773                                           | -\$667,635,661                                                               | -\$66,763,566                              | -\$27,253,167                                                                       | -\$16,182,172                               | -\$6,370,847            | -\$3,744,439        | -\$1,872,214 | -\$2,875,923 | -\$638,434            | -\$3,659,612       | -\$1,872,214        | -\$2,294,544   | 798                                          | \$  | 836,636                            |
| St John the Baptist                                                                                                                       | \$53,096,418                                           | -\$808,703,811                                                               | -\$80,870,381                              | -\$27,010,416                                                                       | -\$24,042,079                               | -\$15,758,669           | -\$659,629          | -\$6,829,904 | \$0          | -\$1,546,004          | -\$2,606,771       | \$0                 | -\$2,416,909   | 228                                          | \$  | 3,546,947                          |
| St Landry                                                                                                                                 | \$36,852,623                                           | -\$15,232,991                                                                | -\$1,523,299                               | -\$516,305                                                                          | -\$131,682                                  | -\$129,627              | -\$58,274           | -\$10,447    | -\$351,555   | \$0                   | -\$171,382         | -\$126,912          | -\$27,115      | 54                                           | \$  | 282,092                            |
| St Martin                                                                                                                                 | \$38,128,745                                           | -\$14,931,966                                                                | -\$1,493,197                               | -\$497,964                                                                          | -\$293,331                                  | -\$227,338              | -\$39,437           | -\$116,103   | -\$71,810    | -\$19,394             | -\$133,577         | -\$77,549           | -\$16,695      | 726                                          | \$  | 20,567                             |
| St Mary                                                                                                                                   | \$60,419,413                                           | -\$89,729,404                                                                | -\$8,972,940                               | -\$3,364,193                                                                        | -\$1,111,647                                | -\$1,793,283            | -\$366,112          | -\$468,600   | -\$276,901   | -\$388,649            | \$0                | -\$742,399          | -\$461,156     | 1,498                                        | \$  | 59,899                             |
| St Tammany                                                                                                                                | \$278,176,492                                          | -\$23,783,124                                                                | -\$2,378,312                               | -\$1,067,104                                                                        | -\$225,534                                  | -\$373,020              | -\$66,177           | -\$98,447    | -\$435,389   | -\$77,906             | -\$638             | -\$34,099           | \$0            | 366                                          | \$  | 64,981                             |
| Tangipahoa                                                                                                                                | \$49,969,597                                           | -\$17,520,524                                                                | -\$1,752,052                               | -\$260,823                                                                          | -\$405,296                                  | -\$324,876              | -\$86,285           | -\$114,532   | -\$206,405   | -\$165,415            | -\$20,778          | -\$167,640          | \$0            | 509                                          | \$  | 34,421                             |
| Terrebonne                                                                                                                                | \$82,099,750                                           | -\$60,357,048                                                                | -\$6,035,705                               | -\$973,144                                                                          | -\$634,543                                  | -\$1,891,321            | -\$138,640          | \$0          | -\$909,698   | -\$666,287            | -\$5,562           | -\$490,571          | -\$325,937     | 2,078                                        | \$  | 29,046                             |
| Union                                                                                                                                     | \$12,923,305                                           | -\$6,842,156                                                                 | -\$684,216                                 | -\$299,804                                                                          | -\$46,602                                   | -\$128,710              | -\$51,761           | -\$27,793    | -\$37,324    | \$0                   | -\$92,222          | \$0                 |                | 1,372                                        | \$  | 4,987                              |
| Vermilion                                                                                                                                 | \$34,842,253                                           | -\$9,249,649                                                                 |                                            | -\$392,405                                                                          | -\$92,040                                   | -\$105,528              | -\$46,948           | -\$48,098    | -\$19,068    | \$0                   | -\$98,132          |                     |                |                                              | \$  | 83,330                             |
| Vernon                                                                                                                                    | \$17,121,789                                           | -\$762,375                                                                   | -\$76,238                                  | -\$33,715                                                                           | -\$12,718                                   | -\$14,731               | -\$2,031            | -\$4,964     | \$0          | \$0                   | -\$8,079           | \$0                 | \$0            | 43                                           | \$  | 17,730                             |
| Washington                                                                                                                                | \$19,963,727                                           | -\$40,151,810                                                                | -\$4,015,181                               | -\$1,669,561                                                                        | -\$429,238                                  | -\$498,398              | -\$403,099          | -\$164,679   | -\$344,353   | \$0                   | -\$505,852         | \$0                 | \$0            | 52                                           | \$  | 772,150                            |
| Webster                                                                                                                                   | \$26,068,212                                           | -\$33,979,061                                                                | -\$3,397,906                               | -\$1,449,451                                                                        | -\$593,539                                  | -\$403,292              | \$0                 | -\$420,452   | -\$420,223   | \$0                   | -\$110,949         | \$0                 | \$0            | 351                                          | \$  | 96,806                             |
| West Baton Rouge                                                                                                                          | \$34,900,744                                           | -\$371,147,605                                                               | -\$37,114,761                              | -\$13,564,865                                                                       | -\$6,957,455                                | -\$7,135,108            | -\$674,138          | -\$1,771,773 | \$0          | -\$2,160,699          | \$0                |                     | -\$1,739,316   | 874                                          | \$  | 424,654                            |
| West Carroll                                                                                                                              | \$4,021,786                                            | -\$45,282                                                                    | -\$4,528                                   | -\$1,787                                                                            | -\$853                                      | -\$723                  | \$0                 | -\$311       | \$0          | \$0                   | -\$664             | -\$92               | -\$99          | 0                                            |     | 00                                 |
| West Feliciana                                                                                                                            | \$21,831,975                                           | -\$39,221,379                                                                | -\$3,922,138                               | -\$1,769,794                                                                        | -\$698,861                                  | -\$876,348              | -\$172,255          | -\$130,424   | -\$274,456   | \$0                   | \$0                | \$0                 | \$0            | 103                                          | \$  | 380,790                            |
| Winn                                                                                                                                      | \$6,637,750                                            | -\$4,878,469                                                                 | -\$487,847                                 | -\$203,341                                                                          | -\$98,386                                   | -\$45,613               | -\$15,413           | -\$61,220    | -\$44,177    | \$0                   | -\$19,697          | \$0                 | \$0            | 5                                            | \$  | 975,694                            |