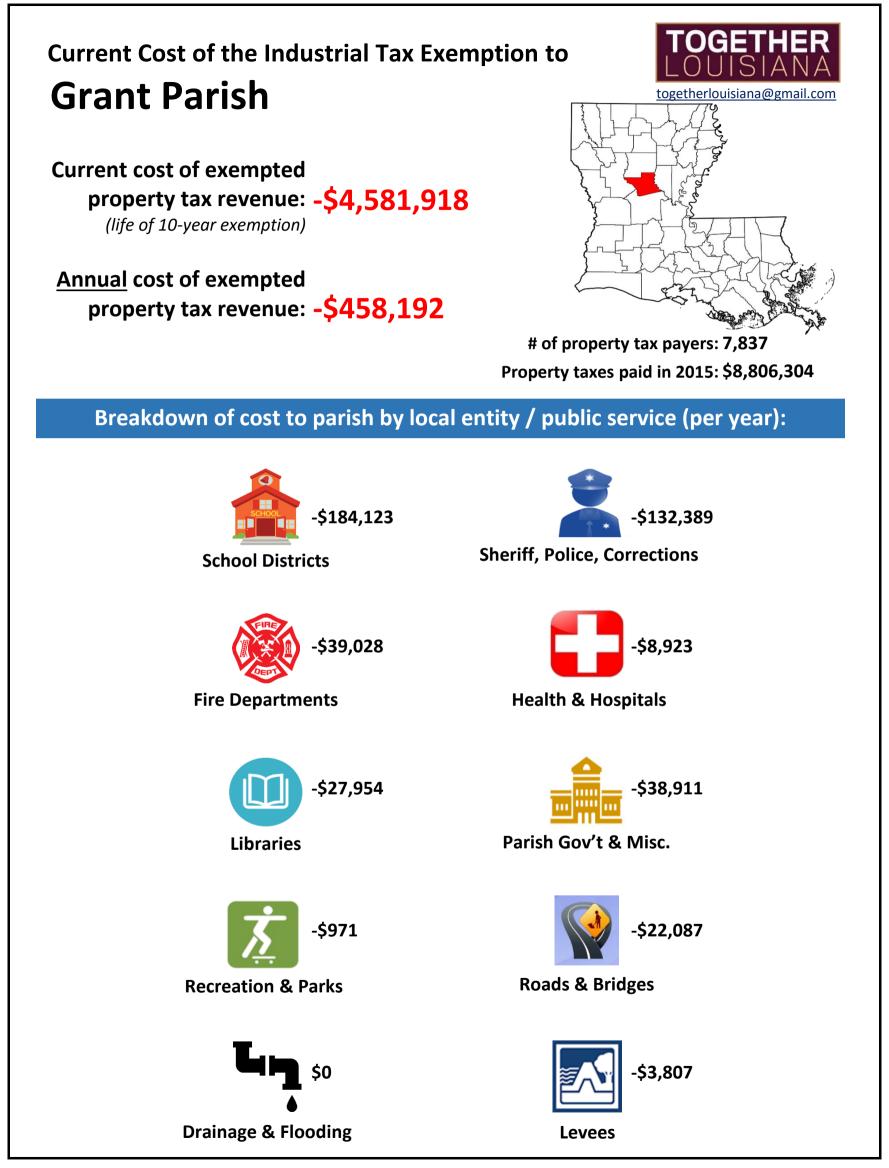

## **Costly and unusual:**

an analysis of the Industrial Tax Exemption Program (ITEP), with amounts of foregone revenue by locality/public service and public cost per job created.

Breakdown of foregone property tax revenue by local jurisdiction or public service: Sources: LA Economic Development, "Assessors Reports: Industrial Tax Exemption" 0 \* (pulled 6/10/2016); LA Tax Commission, "Annual Report" (2015). Total local 10-year subsidy 1-year subsidy .... 111 11111 property tax # permanent **Total foregone** Annual foregone Public subsidv Parish revenue paid property tax revenue iobs Sheriff/Police, Parish Gov't property tax School Roads & Recreation Drainage & per job by taxpayers currently authorized Health<sup>2</sup> Fire Levees attributed to Libraries revenue Corrections & Misc. **Bridges** Flooding created Districts & Parks under ITEP (2015)ITEP \$4.356,725,807 -\$1,667,594,176 -\$586,639,756 -\$316,558,119|-\$281,460,562|-\$136,414,420|-\$75,136,669|-\$69,584,734|-\$61,055,807|-\$60,544,652|-\$52,387,222|-\$27,812,235 STATEWIDE -\$16.675.941.763 31.150 535.343 -\$10,367,907 -\$1,036,791 -\$426,405 -\$112,596 -\$166,618 -\$38,610 -\$61,746 -\$97,783 -\$46,201 -\$86.831 \$0 45 230,398 Acadia \$27.475.85 \$0 -\$260,985 \$14,480,729 -\$72,513,583 -\$7.251.358 -\$2,266,572 -\$974.104 -\$745.939 -\$666.169 -\$493.211 -\$412,979 -\$1,316,284 -\$115,115 \$0 513 \$ 141.352 Allen -\$1,308,448,410 -\$130.844.841 -\$74.142.882 -\$18,634,995 -\$9,697,332 -\$4,815,246 -\$8.185.920 -\$4,590,152 -\$6,503,371 -\$4.274.943 1,559 839.287 \$126.719.57 \$0 \$0 Ascension \$17.816.215 -\$10.171.208 -\$1.017.121 -\$398.191 -\$293.766 -\$193.233 \$0 -\$20.217 -\$50.545 -\$6.750 -\$6.739 -\$6.968 -\$40.712 36 \$ 282.534 Assumption \$9.755.46 -\$157.862 -\$15.786 -\$5.207 -\$1.413 -\$3.505 -\$1.090 -\$1.367 -\$1.777 \$0 \$0 -\$799 -\$629 7 22.552 Avoyelles -\$2,914,339 -\$862,485 -\$883,124 -\$126,446 -\$384,302 -\$132,191 -\$596,795 -\$410,812 \$0 125 504,840 \$26.339.508 -\$63,104,952 -\$6,310,495 \$0 Beauregard \$0 -\$235,423 -\$208,942 -\$24,801 \$0 43 Bienville \$39,182,97 -\$32,292,951 -\$3,229,295 -\$1,765,421 -\$613,161 -\$110,483 -\$120,204 -\$150,862 \$ 750,999 -\$1,914,537 -\$1,031,984 -\$298,408 -\$202,504 -\$30,829 -\$135,510 -\$130,039 \$0 -\$35,980 \$0 -\$49,283 577 33,181 \$104,634,068 -\$19,145,365 Bossier -\$578.964 -\$1,404,769 -\$331.428.418 -\$33.142.842 -\$18.111.309 -\$5.664.337 -\$5.132.669 -\$2.250.793 \$0 \$0 1.599 207.272 Caddo \$239,695,202 \$( \$0 \$ \$209.775.43 -\$2,965,419,044 -\$296,541,904 -\$80.413.005 -\$58,101,449 -\$75,163,319 -\$12,896,609 -\$15,500,656 -\$13,708,232 -\$14,212,474 -\$10,906,830 -\$15,639,331 \$0 1.017 \$ 2,915,850 Calcasieu -\$24.315 -\$2.432 -\$1.009 -\$583 -\$372 -\$37 -\$122 -\$95 -\$150 -\$44 -\$18 2 \$8.076.442 \$0 \$ 12,158 Caldwell -\$95,109,589 -\$13,485,377 -\$18,580,438 -\$25,013,259 -\$531,963,564 -\$135,621,437 -\$103,841,881 -\$97,892,696 -\$25,199,455 -\$17,219,432 \$0 600 \$36,489,870 -\$5,319,635,642 \$ 8,866,059 Cameron \$10.822.036 -\$13,934 -\$1.393 -\$554 \$0 -\$437 \$0 -\$99 -\$105 -\$27 -\$172 \$0 \$0 0 Claiborne 00 -\$7.974.072 -\$797.407 -\$306.576 -\$154.790 -\$226.776 -\$13.587 \$0 -\$36.475 -\$29.310 \$0 \$0 -\$29.894 37 215.515 \$14,341,264 Concordia \$0 198 \$80.192.35 -\$143.421.659 -\$14.342.166 -\$7.555.688 -\$1.596.326 -\$1.876.079 -\$1.048.429 \$0 -\$1.545.634 \$0 -\$719.435 -\$57 724.352 DeSoto East Baton Rouge \$446.641.825 -\$664,055,667 -\$66,405,567 -\$26,790,422 -\$8,948,493 -\$8,545,879 -\$1,815,094 -\$6,251,343 -\$5,475,344 -\$8,387,122 -\$79,101 \$0 -\$112,770 1,960 338,804 \$5,712,50 -\$1,150,668 -\$430,208 -\$72,173 -\$36,307 239,723 -\$143,995 -\$71,997 -\$37,489 \$0 -\$72,173 48 -\$11,506,683 -\$134,71<sup>-</sup> -\$151,615 East Carroll \$8,245,793 -\$440.339 -\$86,596 -\$54,122 \$0 2,153,700 East Feliciana -\$10,768,501 -\$1,076,850 -\$113,657 -\$199,095 -\$183,042 \$0 \$0 \$0 5 \$ -\$3,343 -\$16,132,714 -\$1,613,271 -\$521,696 -\$131,254 -\$336,684 -\$47,559 -\$121,463 -\$207,737 \$0 -\$243,535 \$0 266 60.649 \$16,933,304 Evangeline -\$184,123 -\$132.389 -\$38.911 -\$27,954 -\$39,028 -\$971 -\$22.087 \$8.806.304 -\$4.581.918 -\$458.192 -\$8.923 \$0 -\$3,807 15 305.461 Grant -\$1,058,183 -\$342,209 -\$152.285 -\$153.330 -\$97.944 -\$8,882 Iberia \$43.810.69 -\$22,794,279 -\$2.279.428 -\$416,159 -\$50,436 \$0 \$0 1.065 \$ 21,403 \$63.554.596 -\$737,312,317 -\$40,976,339 -\$15,695,425 -\$5.361.804 -\$2.834.262 -\$467.620 -\$2,125,697 \$0 -\$3,542,829 -\$2.727.256 406 1,816,040 Iberville -\$73.731.232 \$0 \$ -\$362,522 -\$202,781 \$24,503,91 -\$290,784 -\$155,303 -\$174,998 -\$22,921,463 -\$2,292,146 -\$547,554 -\$449,713 -\$108,490 \$0 0 lackson \$0 00 -\$1.759.974 -\$802.618 \$361.487.72 -\$192.152.725 -\$19.215.273 -\$4.245.823 -\$2.352.912 -\$4.488.664 -\$437.809 -\$1.178.674 -\$3.508.411 \$0 -\$440.387 790 \$ 243.231 lefferson \$19.886.01 -\$10.209.877 -\$1.020.988 -\$396.741 -\$155.797 -\$180.738 \$0 -\$61.384 -\$91.146 \$0 -\$77.356 -\$57.826 \$0 128 \$ 79.765 lefferson Davis -\$2,094,383 -\$1,332,786 \$11.833.765 -\$77.146.329 -\$7.714.633 -\$2.229.247 -\$564.870 -\$418.014 -\$82.085 -\$143.255 -\$847.944 \$0 -\$2.048 233 \$ 331.100 La Salle \$175,570,485 -\$47,106,468 -\$4,710,647 -\$1,874,616 -\$1,248,998 -\$605.036 -\$44,687 -\$364,198 \$0 \$0 -\$386,544 -\$186,568 \$0 1,471 \$ 32,023 Lafavette -\$45,639,997 -\$4,564,000 -\$493,940 -\$960.359 -\$260,683 -\$193,940 -\$269,350 -\$75,801 -\$163,581 -\$142,211 102,793 -\$383,247 444 \$127,434,225 -\$1,620,889 \$ Lafourche