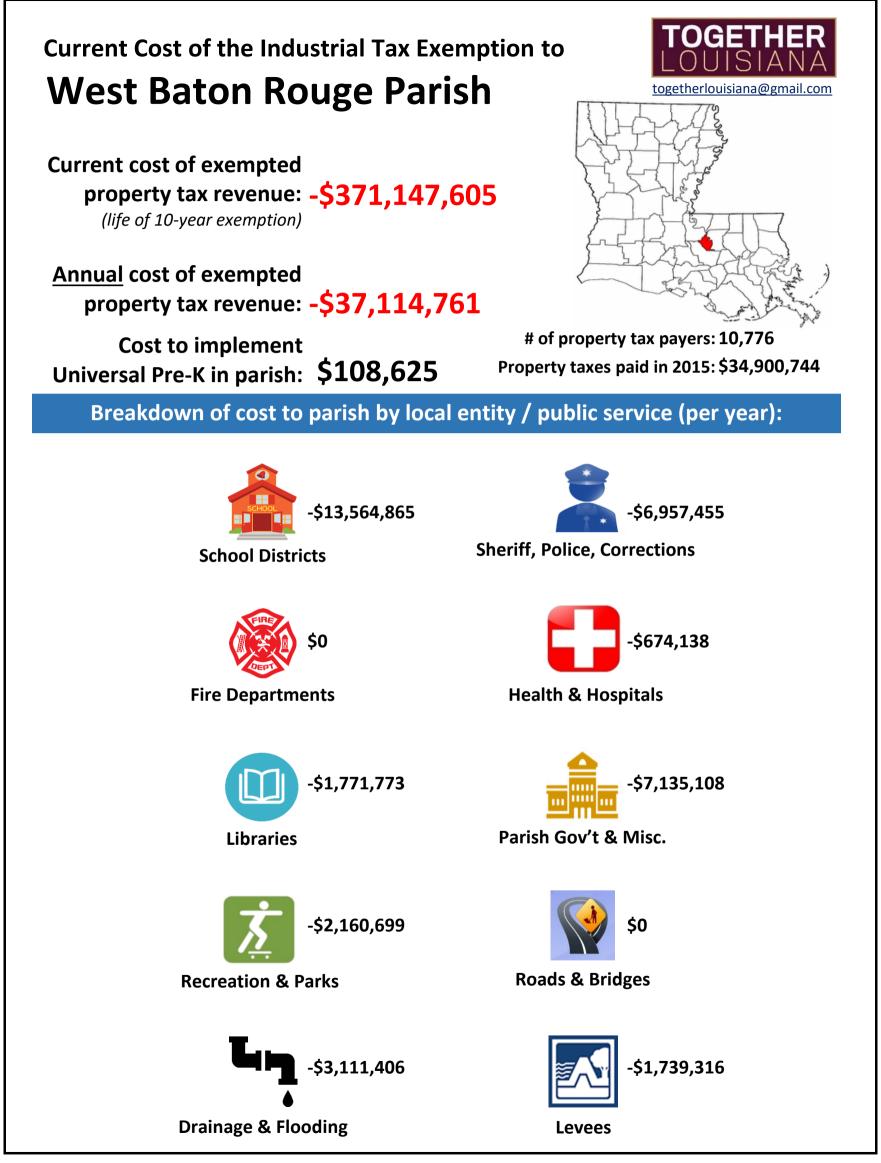

| Sources:                                                                                                                                  |                                                        |                                                                              |                                            | Breakdown of foregone property tax revenue by local jurisdiction or public service: |                                             |                         |                     |              |              |                       |                    |                     |                |                                              |     |                                    |
|-------------------------------------------------------------------------------------------------------------------------------------------|--------------------------------------------------------|------------------------------------------------------------------------------|--------------------------------------------|-------------------------------------------------------------------------------------|---------------------------------------------|-------------------------|---------------------|--------------|--------------|-----------------------|--------------------|---------------------|----------------|----------------------------------------------|-----|------------------------------------|
| LA Economic Development, "Assessors Reports: Industrial Tax Exemption"<br>(pulled 6/10/2016) ; LA Tax Commission, "Annual Report" (2015). |                                                        |                                                                              |                                            |                                                                                     |                                             | •                       |                     |              |              |                       |                    | L                   |                |                                              |     |                                    |
|                                                                                                                                           | Total local                                            | 10-year subsidy                                                              | 1-year subsidy                             | SCHOOL                                                                              |                                             |                         |                     |              |              |                       |                    |                     | ₩ <b>_</b> \`1 | L                                            |     |                                    |
| Parish                                                                                                                                    | property tax<br>revenue paid<br>by taxpayers<br>(2015) | Total foregone<br>property tax revenue<br>currently authorized<br>under ITEP | Annual foregone<br>property tax<br>revenue | School<br>Districts                                                                 | Sheriff/Police,<br>Corrections <sup>1</sup> | Parish Gov't<br>& Misc. | Health <sup>2</sup> | Libraries    | Fire         | Recreation<br>& Parks | Roads &<br>Bridges | Drainage & Flooding | Levees         | # permanent<br>jobs<br>attributed to<br>ITEP | Put | blic subsidy<br>per job<br>created |
| Lincoln                                                                                                                                   | \$34,125,543                                           | -\$58,657,785                                                                | -\$5,865,779                               | -\$3,157,037                                                                        | -\$822,446                                  | -\$957,579              | \$0                 | -\$422,703   | -\$112,473   | -\$87,465             | -\$306,075         | \$0                 | \$0            | 208                                          | \$  | 282,009                            |
| Livingston                                                                                                                                | \$55,015,019                                           | -\$9,341,807                                                                 | -\$934,181                                 | -\$300,880                                                                          | -\$202,990                                  | -\$112,923              | -\$20,790           | -\$91,474    | -\$87,102    | -\$62,799             | -\$41,579          | -\$13,644           | \$0            | 526                                          | \$  | 17,760                             |
| Morehouse                                                                                                                                 | \$12,017,883                                           | -\$28,453,836                                                                | -\$2,845,384                               | -\$1,265,078                                                                        | -\$179,105                                  | -\$301,811              | -\$314,910          | -\$108,566   | -\$362,080   | \$0                   | -\$183,041         | -\$89,664           | -\$41,129      | 107                                          | \$  | 265,924                            |
| Natchitoches                                                                                                                              | \$29,431,154                                           | -\$69,566,561                                                                | -\$6,956,656                               | -\$2,095,067                                                                        | -\$1,394,675                                | -\$1,384,403            | -\$629,680          | -\$543,570   | -\$460,470   | \$0                   | -\$254,551         | \$0                 | -\$194,240     | 584                                          | \$  | 119,121                            |
| Orleans                                                                                                                                   | \$574,147,166                                          | -\$133,234,742                                                               | -\$13,323,474                              | -\$3,714,988                                                                        | -\$921,163                                  | -\$5,853,324            | \$0                 | -\$462,426   | -\$691,590   | -\$517,360            | -\$155,782         | \$0                 | -\$1,006,843   | 1,865                                        | \$  | 71,440                             |
| Ouachita                                                                                                                                  | \$96,604,527                                           | -\$117,732,463                                                               | -\$11,773,246                              | -\$5,115,665                                                                        | -\$2,979,976                                | -\$792,676              | -\$272,497          | -\$929,455   | -\$1,221,067 | -\$193,073            | -\$3,314           | \$0                 | -\$265,523     | 2,610                                        | \$  | 45,108                             |
| Plaquemines                                                                                                                               | \$71,294,584                                           | -\$88,933,724                                                                | -\$8,893,372                               | -\$3,312,791                                                                        | -\$2,232,504                                | -\$2,149,718            | -\$857,716          | -\$135,715   | \$0          | \$0                   | -\$204,929         | \$0                 | \$0            | 170                                          | \$  | 523,140                            |
| Pointe Coupee                                                                                                                             | \$24,145,357                                           | -\$14,749,627                                                                | -\$1,474,963                               | -\$465,853                                                                          | -\$419,740                                  | -\$176,491              | \$0                 | -\$109,913   | -\$170,950   | \$0                   | -\$22,537          | \$0                 | -\$109,479     | 14                                           | \$  | 1,053,545                          |
| Rapides                                                                                                                                   | \$87,106,320                                           | -\$278,846,662                                                               | -\$27,884,666                              | -\$11,587,676                                                                       | -\$4,180,056                                | -\$3,411,645            | -\$253,775          | -\$1,695,007 | -\$3,227,826 | -\$517,239            | -\$2,278,632       | -\$103,527          | -\$629,284     | 1,794                                        | \$  | 155,433                            |
| Red River                                                                                                                                 | \$22,971,097                                           | -\$56,845,090                                                                | -\$5,684,509                               | -\$2,562,425                                                                        | -\$836,051                                  | -\$1,132,383            | -\$115,864          | -\$406,135   | -\$451,260   | \$0                   | \$0                | \$0                 | -\$180,390     | 150                                          | \$  | 378,967                            |
| Richland                                                                                                                                  | \$14,465,504                                           | -\$22,968,786                                                                | -\$2,296,879                               | -\$834,057                                                                          | -\$345,077                                  | -\$402,449              | -\$318,646          | -\$215,109   | -\$84,789    | \$0                   | \$0                | \$0                 | -\$96,751      | 356                                          | \$  | 64,519                             |
| Sabine                                                                                                                                    | \$16,358,280                                           | -\$8,223,346                                                                 | -\$822,335                                 | -\$321,354                                                                          | -\$116,995                                  | -\$115,394              | -\$8,958            | -\$45,237    | -\$93,655    | \$0                   | -\$120,742         | \$0                 | \$0            | 72                                           | \$  | 114,213                            |
| St Bernard                                                                                                                                | \$45,007,644                                           | -\$143,469,579                                                               | -\$14,346,958                              | -\$4,129,044                                                                        | -\$3,127,735                                | -\$1,369,505            | -\$878,783          | -\$377,204   | -\$2,802,218 | -\$221,224            | -\$310,937         | \$0                 | -\$1,130,308   | 44                                           | \$  | 3,260,672                          |
| St Charles                                                                                                                                | \$147,391,783                                          | -\$1,291,787,246                                                             | -\$129,178,725                             | -\$61,385,251                                                                       | -\$23,360,743                               | -\$11,592,298           | -\$6,913,545        | -\$4,898,933 | -\$1,684,354 | -\$3,269,623          | -\$7,670,451       | \$0                 | -\$8,403,527   | 282                                          | \$  | 4,580,806                          |
| St Helena                                                                                                                                 | \$7,559,470                                            | -\$2,509,934                                                                 | -\$250,993                                 | -\$74,203                                                                           | -\$38,714                                   | -\$23,398               | -\$37,736           | -\$4,288     | -\$25,870    | -\$3,006              | -\$43,779          | \$0                 | \$0            | 11                                           | \$  | 228,176                            |
| St James                                                                                                                                  | \$61,811,773                                           | -\$667,635,661                                                               | -\$66,763,566                              | -\$27,253,167                                                                       | -\$16,182,172                               | -\$6,370,847            | -\$3,744,439        | -\$1,872,214 | -\$2,875,923 | -\$638,434            | -\$3,659,612       | -\$1,872,214        | -\$2,294,544   | 798                                          | \$  | 836,636                            |
| St John the Baptist                                                                                                                       | \$53,096,418                                           | -\$808,703,811                                                               | -\$80,870,381                              | -\$27,010,416                                                                       | -\$24,042,079                               | -\$15,758,669           | -\$659,629          | -\$6,829,904 | \$0          | -\$1,546,004          | -\$2,606,771       | \$0                 | -\$2,416,909   | 228                                          | \$  | 3,546,947                          |
| St Landry                                                                                                                                 | \$36,852,623                                           | -\$15,232,991                                                                | -\$1,523,299                               | -\$516,305                                                                          | -\$131,682                                  | -\$129,627              | -\$58,274           | -\$10,447    | -\$351,555   | \$0                   | -\$171,382         | -\$126,912          | -\$27,115      | 54                                           | \$  | 282,092                            |
| St Martin                                                                                                                                 | \$38,128,745                                           | -\$14,931,966                                                                | -\$1,493,197                               | -\$497,964                                                                          | -\$293,331                                  | -\$227,338              | -\$39,437           | -\$116,103   | -\$71,810    | -\$19,394             | -\$133,577         | -\$77,549           | -\$16,695      | 726                                          | \$  | 20,567                             |
| St Mary                                                                                                                                   | \$60,419,413                                           | -\$89,729,404                                                                | -\$8,972,940                               | -\$3,364,193                                                                        | -\$1,111,647                                | -\$1,793,283            | -\$366,112          | -\$468,600   | -\$276,901   | -\$388,649            | \$0                | -\$742,399          | -\$461,156     | 1,498                                        | \$  | 59,899                             |
| St Tammany                                                                                                                                | \$278,176,492                                          | -\$23,783,124                                                                | -\$2,378,312                               | -\$1,067,104                                                                        | -\$225,534                                  | -\$373,020              | -\$66,177           | -\$98,447    | -\$435,389   | -\$77,906             | -\$638             | -\$34,099           | \$0            | 366                                          | \$  | 64,981                             |
| Tangipahoa                                                                                                                                | \$49,969,597                                           | -\$17,520,524                                                                | -\$1,752,052                               | -\$260,823                                                                          | -\$405,296                                  | -\$324,876              | -\$86,285           | -\$114,532   | -\$206,405   | -\$165,415            | -\$20,778          | -\$167,640          | \$0            | 509                                          | \$  | 34,421                             |
| Terrebonne                                                                                                                                | \$82,099,750                                           | -\$60,357,048                                                                | -\$6,035,705                               | -\$973,144                                                                          | -\$634,543                                  | -\$1,891,321            | -\$138,640          | \$0          | -\$909,698   | -\$666,287            | -\$5,562           | -\$490,571          | -\$325,937     | 2,078                                        | \$  | 29,046                             |
| Union                                                                                                                                     | \$12,923,305                                           | -\$6,842,156                                                                 | -\$684,216                                 | -\$299,804                                                                          | -\$46,602                                   | -\$128,710              | -\$51,761           | -\$27,793    | -\$37,324    | \$0                   | -\$92,222          | \$0                 |                | 1,372                                        | \$  | 4,987                              |
| Vermilion                                                                                                                                 | \$34,842,253                                           | -\$9,249,649                                                                 |                                            | -\$392,405                                                                          | -\$92,040                                   | -\$105,528              | -\$46,948           | -\$48,098    | -\$19,068    | \$0                   | -\$98,132          |                     |                |                                              | \$  | 83,330                             |
| Vernon                                                                                                                                    | \$17,121,789                                           | -\$762,375                                                                   | -\$76,238                                  | -\$33,715                                                                           | -\$12,718                                   | -\$14,731               | -\$2,031            | -\$4,964     | \$0          | \$0                   | -\$8,079           | \$0                 | \$0            | 43                                           | \$  | 17,730                             |
| Washington                                                                                                                                | \$19,963,727                                           | -\$40,151,810                                                                | -\$4,015,181                               | -\$1,669,561                                                                        | -\$429,238                                  | -\$498,398              | -\$403,099          | -\$164,679   | -\$344,353   | \$0                   | -\$505,852         | \$0                 | \$0            | 52                                           | \$  | 772,150                            |
| Webster                                                                                                                                   | \$26,068,212                                           | -\$33,979,061                                                                | -\$3,397,906                               | -\$1,449,451                                                                        | -\$593,539                                  | -\$403,292              | \$0                 | -\$420,452   | -\$420,223   | \$0                   | -\$110,949         | \$0                 | \$0            | 351                                          | \$  | 96,806                             |
| West Baton Rouge                                                                                                                          | \$34,900,744                                           | -\$371,147,605                                                               | -\$37,114,761                              | -\$13,564,865                                                                       | -\$6,957,455                                | -\$7,135,108            | -\$674,138          | -\$1,771,773 | \$0          | -\$2,160,699          | \$0                |                     | -\$1,739,316   | 874                                          | \$  | 424,654                            |
| West Carroll                                                                                                                              | \$4,021,786                                            | -\$45,282                                                                    | -\$4,528                                   | -\$1,787                                                                            | -\$853                                      | -\$723                  | \$0                 | -\$311       | \$0          | \$0                   | -\$664             | -\$92               | -\$99          | 0                                            |     | 00                                 |
| West Feliciana                                                                                                                            | \$21,831,975                                           | -\$39,221,379                                                                | -\$3,922,138                               | -\$1,769,794                                                                        | -\$698,861                                  | -\$876,348              | -\$172,255          | -\$130,424   | -\$274,456   | \$0                   | \$0                | \$0                 | \$0            | 103                                          | \$  | 380,790                            |
| Winn                                                                                                                                      | \$6,637,750                                            | -\$4,878,469                                                                 | -\$487,847                                 | -\$203,341                                                                          | -\$98,386                                   | -\$45,613               | -\$15,413           | -\$61,220    | -\$44,177    | \$0                   | -\$19,697          | \$0                 | \$0            | 5                                            | \$  | 975,694                            |