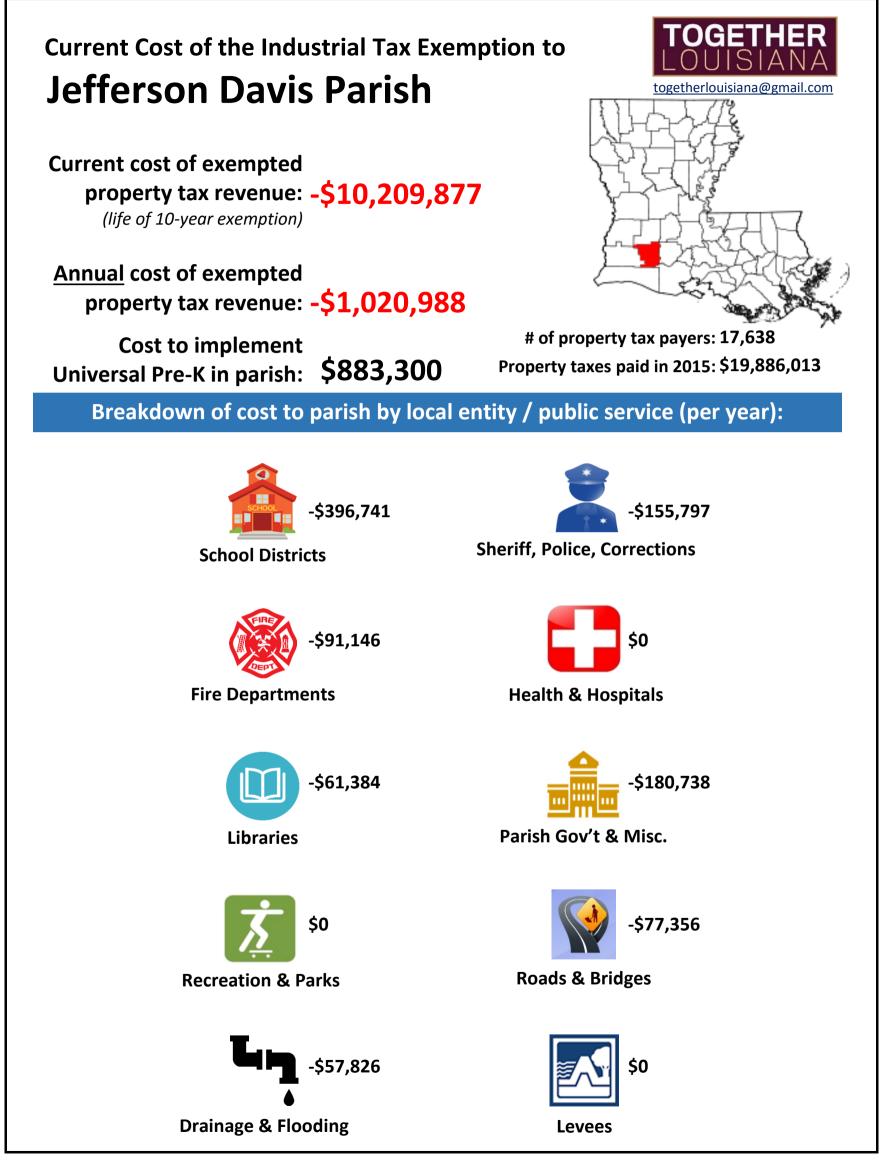

## **Costly and unusual:**

an analysis of the Industrial Tax Exemption Program (ITEP), with amounts of foregone revenue by locality/public service and public cost per job created.

Breakdown of foregone property tax revenue by local jurisdiction or public service: Sources: LA Economic Development, "Assessors Reports: Industrial Tax Exemption" 0 \* (pulled 6/10/2016); LA Tax Commission, "Annual Report" (2015). Total local 10-year subsidy 1-year subsidy .... 111 11111 property tax # permanent **Total foregone** Annual foregone Public subsidv Parish revenue paid property tax revenue iobs Sheriff/Police, Parish Gov't property tax School Roads & Recreation Drainage & per job by taxpayers currently authorized Health<sup>2</sup> Fire Levees attributed to Libraries revenue Corrections & Misc. **Bridges** Flooding created Districts & Parks under ITEP (2015)ITEP \$4.356,725,807 -\$1,667,594,176 -\$586,639,756 -\$316,558,119|-\$281,460,562|-\$136,414,420|-\$75,136,669|-\$69,584,734|-\$61,055,807|-\$60,544,652|-\$52,387,222|-\$27,812,235 STATEWIDE -\$16.675.941.763 31.150 535.343 -\$10,367,907 -\$1,036,791 -\$426,405 -\$112,596 -\$166,618 -\$38,610 -\$61,746 -\$97,783 -\$46,201 -\$86.831 \$0 45 230,398 Acadia \$27.475.85 \$0 -\$260,985 \$14,480,729 -\$72,513,583 -\$7.251.358 -\$2,266,572 -\$974.104 -\$745.939 -\$666.169 -\$493.211 -\$412,979 -\$1,316,284 -\$115,115 \$0 513 \$ 141.352 Allen -\$1,308,448,410 -\$130.844.841 -\$74.142.882 -\$18,634,995 -\$9,697,332 -\$4,815,246 -\$8.185.920 -\$4,590,152 -\$6,503,371 -\$4.274.943 1,559 839.287 \$126.719.57 \$0 \$0 Ascension \$17.816.215 -\$10.171.208 -\$1.017.121 -\$398.191 -\$293.766 -\$193.233 \$0 -\$20.217 -\$50.545 -\$6.750 -\$6.739 -\$6.968 -\$40.712 36 \$ 282.534 Assumption \$9.755.46 -\$157.862 -\$15.786 -\$5.207 -\$1.413 -\$3.505 -\$1.090 -\$1.367 -\$1.777 \$0 \$0 -\$799 -\$629 7 22.552 Avoyelles -\$2,914,339 -\$862,485 -\$883,124 -\$126,446 -\$384,302 -\$132,191 -\$596,795 -\$410,812 \$0 125 504,840 \$26.339.508 -\$63,104,952 -\$6,310,495 \$0 Beauregard \$0 -\$235,423 -\$208,942 -\$24,801 \$0 43 Bienville \$39,182,97 -\$32,292,951 -\$3,229,295 -\$1,765,421 -\$613,161 -\$110,483 -\$120,204 -\$150,862 \$ 750,999 -\$1,914,537 -\$1,031,984 -\$298,408 -\$202,504 -\$30,829 -\$135,510 -\$130,039 \$0 -\$35,980 \$0 -\$49,283 577 33,181 \$104,634,068 -\$19,145,365 Bossier -\$578.964 -\$1,404,769 -\$331.428.418 -\$33.142.842 -\$18.111.309 -\$5.664.337 -\$5.132.669 -\$2.250.793 \$0 \$0 1.599 207.272 Caddo \$239,695,202 \$( \$0 \$ \$209.775.43 -\$2,965,419,044 -\$296,541,904 -\$80.413.005 -\$58,101,449 -\$75,163,319 -\$12,896,609 -\$15,500,656 -\$13,708,232 -\$14,212,474 -\$10,906,830 -\$15,639,331 \$0 1.017 \$ 2,915,850 Calcasieu -\$24.315 -\$2.432 -\$1.009 -\$583 -\$372 -\$37 -\$122 -\$95 -\$150 -\$44 -\$18 2 \$8.076.442 \$0 \$ 12,158 Caldwell -\$95,109,589 -\$13,485,377 -\$18,580,438 -\$25,013,259 -\$531,963,564 -\$135,621,437 -\$103,841,881 -\$97,892,696 -\$25,199,455 -\$17,219,432 \$0 600 \$36,489,870 -\$5,319,635,642 \$ 8,866,059 Cameron \$10.822.036 -\$13,934 -\$1.393 -\$554 \$0 -\$437 \$0 -\$99 -\$105 -\$27 -\$172 \$0 \$0 0 Claiborne 00 -\$7.974.072 -\$797.407 -\$306.576 -\$154.790 -\$226.776 -\$13.587 \$0 -\$36.475 -\$29.310 \$0 \$0 -\$29.894 37 215.515 \$14,341,264 Concordia \$0 198 \$80.192.35 -\$143.421.659 -\$14.342.166 -\$7.555.688 -\$1.596.326 -\$1.876.079 -\$1.048.429 \$0 -\$1.545.634 \$0 -\$719.435 -\$57 724.352 DeSoto East Baton Rouge \$446.641.825 -\$664,055,667 -\$66,405,567 -\$26,790,422 -\$8,948,493 -\$8,545,879 -\$1,815,094 -\$6,251,343 -\$5,475,344 -\$8,387,122 -\$79,101 \$0 -\$112,770 1,960 338,804 \$5,712,50 -\$1,150,668 -\$430,208 -\$72,173 -\$36,307 239,723 -\$143,995 -\$71,997 -\$37,489 \$0 -\$72,173 48 -\$11,506,683 -\$134,71<sup>-</sup> -\$151,615 East Carroll \$8,245,793 -\$440.339 -\$86,596 -\$54,122 \$0 2,153,700 East Feliciana -\$10,768,501 -\$1,076,850 -\$113,657 -\$199,095 -\$183,042 \$0 \$0 \$0 5 \$ -\$3,343 -\$16,132,714 -\$1,613,271 -\$521,696 -\$131,254 -\$336,684 -\$47,559 -\$121,463 -\$207,737 \$0 -\$243,535 \$0 266 60.649 \$16,933,304 Evangeline -\$184,123 -\$132.389 -\$38.911 -\$27,954 -\$39,028 -\$971 -\$22.087 \$8.806.304 -\$4.581.918 -\$458.192 -\$8.923 \$0 -\$3,807 15 305.461 Grant -\$1,058,183 -\$342,209 -\$152.285 -\$153.330 -\$97.944 -\$8,882 Iberia \$43.810.69 -\$22,794,279 -\$2.279.428 -\$416,159 -\$50,436 \$0 \$0 1.065 \$ 21,403 \$63.554.596 -\$737,312,317 -\$40,976,339 -\$15,695,425 -\$5.361.804 -\$2.834.262 -\$467.620 -\$2,125,697 \$0 -\$3,542,829 -\$2.727.256 406 1,816,040 Iberville -\$73.731.232 \$0 \$ -\$362,522 -\$202,781 \$24,503,91 -\$290,784 -\$155,303 -\$174,998 -\$22,921,463 -\$2,292,146 -\$547,554 -\$449,713 -\$108,490 \$0 0 lackson \$0 00 -\$1.759.974 -\$802.618 \$361.487.72 -\$192.152.725 -\$19.215.273 -\$4.245.823 -\$2.352.912 -\$4.488.664 -\$437.809 -\$1.178.674 -\$3.508.411 \$0 -\$440.387 790 \$ 243.231 lefferson \$19.886.01 -\$10.209.877 -\$1.020.988 -\$396.741 -\$155.797 -\$180.738 \$0 -\$61.384 -\$91.146 \$0 -\$77.356 -\$57.826 \$0 128 \$ 79.765 lefferson Davis -\$2,094,383 -\$1,332,786 \$11.833.765 -\$77.146.329 -\$7.714.633 -\$2.229.247 -\$564.870 -\$418.014 -\$82.085 -\$143.255 -\$847.944 \$0 -\$2.048 233 \$ 331.100 La Salle \$175,570,485 -\$47,106,468 -\$4,710,647 -\$1,874,616 -\$1,248,998 -\$605.036 -\$44,687 -\$364,198 \$0 \$0 -\$386,544 -\$186,568 \$0 1,471 \$ 32,023 Lafavette -\$45,639,997 -\$4,564,000 -\$493,940 -\$960.359 -\$260,683 -\$193,940 -\$269,350 -\$75,801 -\$163,581 -\$142,211 102,793 -\$383,247 444 \$127,434,225 -\$1,620,889 \$ Lafourche