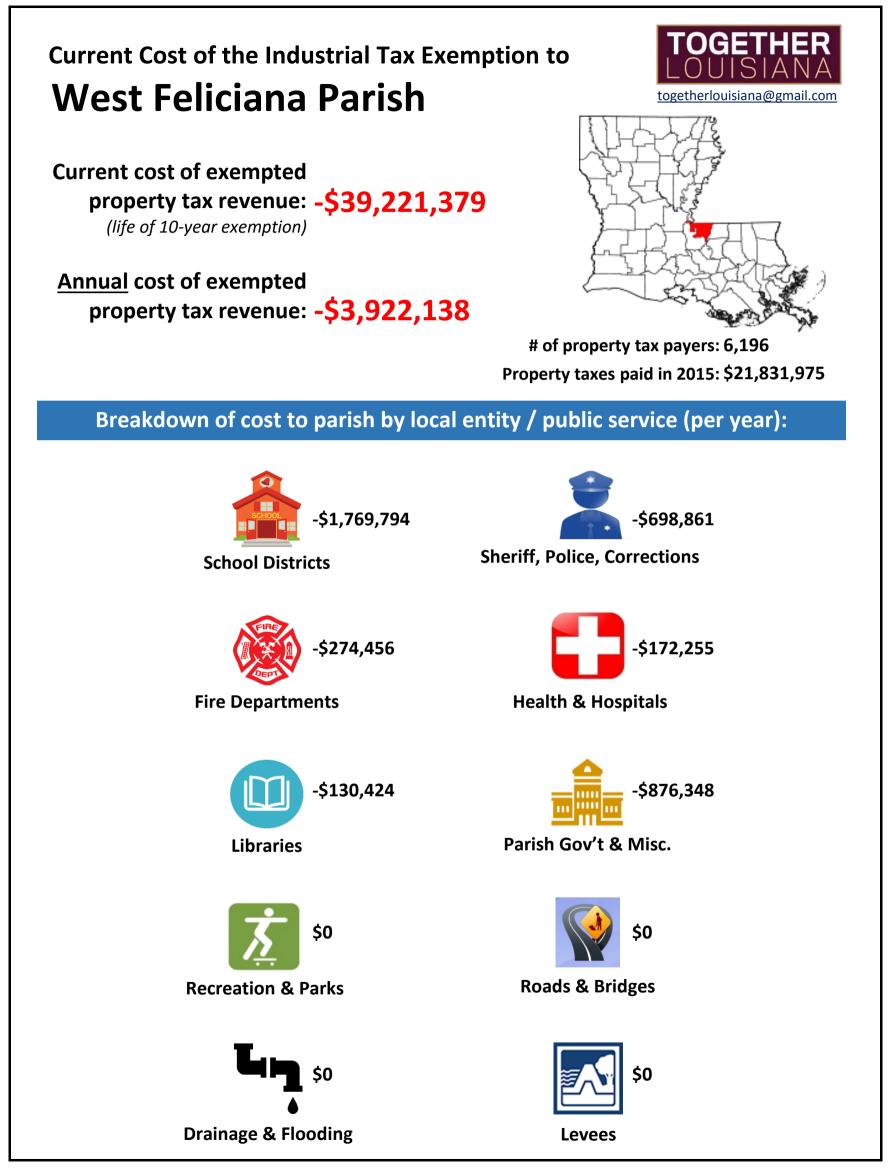

| Sources:                                                                                                                                  |                                                        |                                                                              |                                            | Breakdown of foregone property tax revenue by local jurisdiction or public service: |                                             |                         |                     |              |              |                       |                    |                     |                |                                              |     |                                    |
|-------------------------------------------------------------------------------------------------------------------------------------------|--------------------------------------------------------|------------------------------------------------------------------------------|--------------------------------------------|-------------------------------------------------------------------------------------|---------------------------------------------|-------------------------|---------------------|--------------|--------------|-----------------------|--------------------|---------------------|----------------|----------------------------------------------|-----|------------------------------------|
| LA Economic Development, "Assessors Reports: Industrial Tax Exemption"<br>(pulled 6/10/2016) ; LA Tax Commission, "Annual Report" (2015). |                                                        |                                                                              |                                            |                                                                                     |                                             | •                       |                     |              |              |                       |                    | L                   |                |                                              |     |                                    |
|                                                                                                                                           | Total local                                            | 10-year subsidy                                                              | 1-year subsidy                             | SCHOOL                                                                              |                                             |                         |                     |              |              |                       |                    |                     | ₩ <b>_</b> \`1 | L                                            |     |                                    |
| Parish                                                                                                                                    | property tax<br>revenue paid<br>by taxpayers<br>(2015) | Total foregone<br>property tax revenue<br>currently authorized<br>under ITEP | Annual foregone<br>property tax<br>revenue | School<br>Districts                                                                 | Sheriff/Police,<br>Corrections <sup>1</sup> | Parish Gov't<br>& Misc. | Health <sup>2</sup> | Libraries    | Fire         | Recreation<br>& Parks | Roads &<br>Bridges | Drainage & Flooding | Levees         | # permanent<br>jobs<br>attributed to<br>ITEP | Put | blic subsidy<br>per job<br>created |
| Lincoln                                                                                                                                   | \$34,125,543                                           | -\$58,657,785                                                                | -\$5,865,779                               | -\$3,157,037                                                                        | -\$822,446                                  | -\$957,579              | \$0                 | -\$422,703   | -\$112,473   | -\$87,465             | -\$306,075         | \$0                 | \$0            | 208                                          | \$  | 282,009                            |
| Livingston                                                                                                                                | \$55,015,019                                           | -\$9,341,807                                                                 | -\$934,181                                 | -\$300,880                                                                          | -\$202,990                                  | -\$112,923              | -\$20,790           | -\$91,474    | -\$87,102    | -\$62,799             | -\$41,579          | -\$13,644           | \$0            | 526                                          | \$  | 17,760                             |
| Morehouse                                                                                                                                 | \$12,017,883                                           | -\$28,453,836                                                                | -\$2,845,384                               | -\$1,265,078                                                                        | -\$179,105                                  | -\$301,811              | -\$314,910          | -\$108,566   | -\$362,080   | \$0                   | -\$183,041         | -\$89,664           | -\$41,129      | 107                                          | \$  | 265,924                            |
| Natchitoches                                                                                                                              | \$29,431,154                                           | -\$69,566,561                                                                | -\$6,956,656                               | -\$2,095,067                                                                        | -\$1,394,675                                | -\$1,384,403            | -\$629,680          | -\$543,570   | -\$460,470   | \$0                   | -\$254,551         | \$0                 | -\$194,240     | 584                                          | \$  | 119,121                            |
| Orleans                                                                                                                                   | \$574,147,166                                          | -\$133,234,742                                                               | -\$13,323,474                              | -\$3,714,988                                                                        | -\$921,163                                  | -\$5,853,324            | \$0                 | -\$462,426   | -\$691,590   | -\$517,360            | -\$155,782         | \$0                 | -\$1,006,843   | 1,865                                        | \$  | 71,440                             |
| Ouachita                                                                                                                                  | \$96,604,527                                           | -\$117,732,463                                                               | -\$11,773,246                              | -\$5,115,665                                                                        | -\$2,979,976                                | -\$792,676              | -\$272,497          | -\$929,455   | -\$1,221,067 | -\$193,073            | -\$3,314           | \$0                 | -\$265,523     | 2,610                                        | \$  | 45,108                             |
| Plaquemines                                                                                                                               | \$71,294,584                                           | -\$88,933,724                                                                | -\$8,893,372                               | -\$3,312,791                                                                        | -\$2,232,504                                | -\$2,149,718            | -\$857,716          | -\$135,715   | \$0          | \$0                   | -\$204,929         | \$0                 | \$0            | 170                                          | \$  | 523,140                            |
| Pointe Coupee                                                                                                                             | \$24,145,357                                           | -\$14,749,627                                                                | -\$1,474,963                               | -\$465,853                                                                          | -\$419,740                                  | -\$176,491              | \$0                 | -\$109,913   | -\$170,950   | \$0                   | -\$22,537          | \$0                 | -\$109,479     | 14                                           | \$  | 1,053,545                          |
| Rapides                                                                                                                                   | \$87,106,320                                           | -\$278,846,662                                                               | -\$27,884,666                              | -\$11,587,676                                                                       | -\$4,180,056                                | -\$3,411,645            | -\$253,775          | -\$1,695,007 | -\$3,227,826 | -\$517,239            | -\$2,278,632       | -\$103,527          | -\$629,284     | 1,794                                        | \$  | 155,433                            |
| Red River                                                                                                                                 | \$22,971,097                                           | -\$56,845,090                                                                | -\$5,684,509                               | -\$2,562,425                                                                        | -\$836,051                                  | -\$1,132,383            | -\$115,864          | -\$406,135   | -\$451,260   | \$0                   | \$0                | \$0                 | -\$180,390     | 150                                          | \$  | 378,967                            |
| Richland                                                                                                                                  | \$14,465,504                                           | -\$22,968,786                                                                | -\$2,296,879                               | -\$834,057                                                                          | -\$345,077                                  | -\$402,449              | -\$318,646          | -\$215,109   | -\$84,789    | \$0                   | \$0                | \$0                 | -\$96,751      | 356                                          | \$  | 64,519                             |
| Sabine                                                                                                                                    | \$16,358,280                                           | -\$8,223,346                                                                 | -\$822,335                                 | -\$321,354                                                                          | -\$116,995                                  | -\$115,394              | -\$8,958            | -\$45,237    | -\$93,655    | \$0                   | -\$120,742         | \$0                 | \$0            | 72                                           | \$  | 114,213                            |
| St Bernard                                                                                                                                | \$45,007,644                                           | -\$143,469,579                                                               | -\$14,346,958                              | -\$4,129,044                                                                        | -\$3,127,735                                | -\$1,369,505            | -\$878,783          | -\$377,204   | -\$2,802,218 | -\$221,224            | -\$310,937         | \$0                 | -\$1,130,308   | 44                                           | \$  | 3,260,672                          |
| St Charles                                                                                                                                | \$147,391,783                                          | -\$1,291,787,246                                                             | -\$129,178,725                             | -\$61,385,251                                                                       | -\$23,360,743                               | -\$11,592,298           | -\$6,913,545        | -\$4,898,933 | -\$1,684,354 | -\$3,269,623          | -\$7,670,451       | \$0                 | -\$8,403,527   | 282                                          | \$  | 4,580,806                          |
| St Helena                                                                                                                                 | \$7,559,470                                            | -\$2,509,934                                                                 | -\$250,993                                 | -\$74,203                                                                           | -\$38,714                                   | -\$23,398               | -\$37,736           | -\$4,288     | -\$25,870    | -\$3,006              | -\$43,779          | \$0                 | \$0            | 11                                           | \$  | 228,176                            |
| St James                                                                                                                                  | \$61,811,773                                           | -\$667,635,661                                                               | -\$66,763,566                              | -\$27,253,167                                                                       | -\$16,182,172                               | -\$6,370,847            | -\$3,744,439        | -\$1,872,214 | -\$2,875,923 | -\$638,434            | -\$3,659,612       | -\$1,872,214        | -\$2,294,544   | 798                                          | \$  | 836,636                            |
| St John the Baptist                                                                                                                       | \$53,096,418                                           | -\$808,703,811                                                               | -\$80,870,381                              | -\$27,010,416                                                                       | -\$24,042,079                               | -\$15,758,669           | -\$659,629          | -\$6,829,904 | \$0          | -\$1,546,004          | -\$2,606,771       | \$0                 | -\$2,416,909   | 228                                          | \$  | 3,546,947                          |
| St Landry                                                                                                                                 | \$36,852,623                                           | -\$15,232,991                                                                | -\$1,523,299                               | -\$516,305                                                                          | -\$131,682                                  | -\$129,627              | -\$58,274           | -\$10,447    | -\$351,555   | \$0                   | -\$171,382         | -\$126,912          | -\$27,115      | 54                                           | \$  | 282,092                            |
| St Martin                                                                                                                                 | \$38,128,745                                           | -\$14,931,966                                                                | -\$1,493,197                               | -\$497,964                                                                          | -\$293,331                                  | -\$227,338              | -\$39,437           | -\$116,103   | -\$71,810    | -\$19,394             | -\$133,577         | -\$77,549           | -\$16,695      | 726                                          | \$  | 20,567                             |
| St Mary                                                                                                                                   | \$60,419,413                                           | -\$89,729,404                                                                | -\$8,972,940                               | -\$3,364,193                                                                        | -\$1,111,647                                | -\$1,793,283            | -\$366,112          | -\$468,600   | -\$276,901   | -\$388,649            | \$0                | -\$742,399          | -\$461,156     | 1,498                                        | \$  | 59,899                             |
| St Tammany                                                                                                                                | \$278,176,492                                          | -\$23,783,124                                                                | -\$2,378,312                               | -\$1,067,104                                                                        | -\$225,534                                  | -\$373,020              | -\$66,177           | -\$98,447    | -\$435,389   | -\$77,906             | -\$638             | -\$34,099           | \$0            | 366                                          | \$  | 64,981                             |
| Tangipahoa                                                                                                                                | \$49,969,597                                           | -\$17,520,524                                                                | -\$1,752,052                               | -\$260,823                                                                          | -\$405,296                                  | -\$324,876              | -\$86,285           | -\$114,532   | -\$206,405   | -\$165,415            | -\$20,778          | -\$167,640          | \$0            | 509                                          | \$  | 34,421                             |
| Terrebonne                                                                                                                                | \$82,099,750                                           | -\$60,357,048                                                                | -\$6,035,705                               | -\$973,144                                                                          | -\$634,543                                  | -\$1,891,321            | -\$138,640          | \$0          | -\$909,698   | -\$666,287            | -\$5,562           | -\$490,571          | -\$325,937     | 2,078                                        | \$  | 29,046                             |
| Union                                                                                                                                     | \$12,923,305                                           | -\$6,842,156                                                                 | -\$684,216                                 | -\$299,804                                                                          | -\$46,602                                   | -\$128,710              | -\$51,761           | -\$27,793    | -\$37,324    | \$0                   | -\$92,222          | \$0                 |                | 1,372                                        | \$  | 4,987                              |
| Vermilion                                                                                                                                 | \$34,842,253                                           | -\$9,249,649                                                                 |                                            | -\$392,405                                                                          | -\$92,040                                   | -\$105,528              | -\$46,948           | -\$48,098    | -\$19,068    | \$0                   | -\$98,132          |                     |                |                                              | \$  | 83,330                             |
| Vernon                                                                                                                                    | \$17,121,789                                           | -\$762,375                                                                   | -\$76,238                                  | -\$33,715                                                                           | -\$12,718                                   | -\$14,731               | -\$2,031            | -\$4,964     | \$0          | \$0                   | -\$8,079           | \$0                 | \$0            | 43                                           | \$  | 17,730                             |
| Washington                                                                                                                                | \$19,963,727                                           | -\$40,151,810                                                                | -\$4,015,181                               | -\$1,669,561                                                                        | -\$429,238                                  | -\$498,398              | -\$403,099          | -\$164,679   | -\$344,353   | \$0                   | -\$505,852         | \$0                 | \$0            | 52                                           | \$  | 772,150                            |
| Webster                                                                                                                                   | \$26,068,212                                           | -\$33,979,061                                                                | -\$3,397,906                               | -\$1,449,451                                                                        | -\$593,539                                  | -\$403,292              | \$0                 | -\$420,452   | -\$420,223   | \$0                   | -\$110,949         | \$0                 | \$0            | 351                                          | \$  | 96,806                             |
| West Baton Rouge                                                                                                                          | \$34,900,744                                           | -\$371,147,605                                                               | -\$37,114,761                              | -\$13,564,865                                                                       | -\$6,957,455                                | -\$7,135,108            | -\$674,138          | -\$1,771,773 | \$0          | -\$2,160,699          | \$0                |                     | -\$1,739,316   | 874                                          | \$  | 424,654                            |
| West Carroll                                                                                                                              | \$4,021,786                                            | -\$45,282                                                                    | -\$4,528                                   | -\$1,787                                                                            | -\$853                                      | -\$723                  | \$0                 | -\$311       | \$0          | \$0                   | -\$664             | -\$92               | -\$99          | 0                                            |     | 00                                 |
| West Feliciana                                                                                                                            | \$21,831,975                                           | -\$39,221,379                                                                | -\$3,922,138                               | -\$1,769,794                                                                        | -\$698,861                                  | -\$876,348              | -\$172,255          | -\$130,424   | -\$274,456   | \$0                   | \$0                | \$0                 | \$0            | 103                                          | \$  | 380,790                            |
| Winn                                                                                                                                      | \$6,637,750                                            | -\$4,878,469                                                                 | -\$487,847                                 | -\$203,341                                                                          | -\$98,386                                   | -\$45,613               | -\$15,413           | -\$61,220    | -\$44,177    | \$0                   | -\$19,697          | \$0                 | \$0            | 5                                            | \$  | 975,694                            |