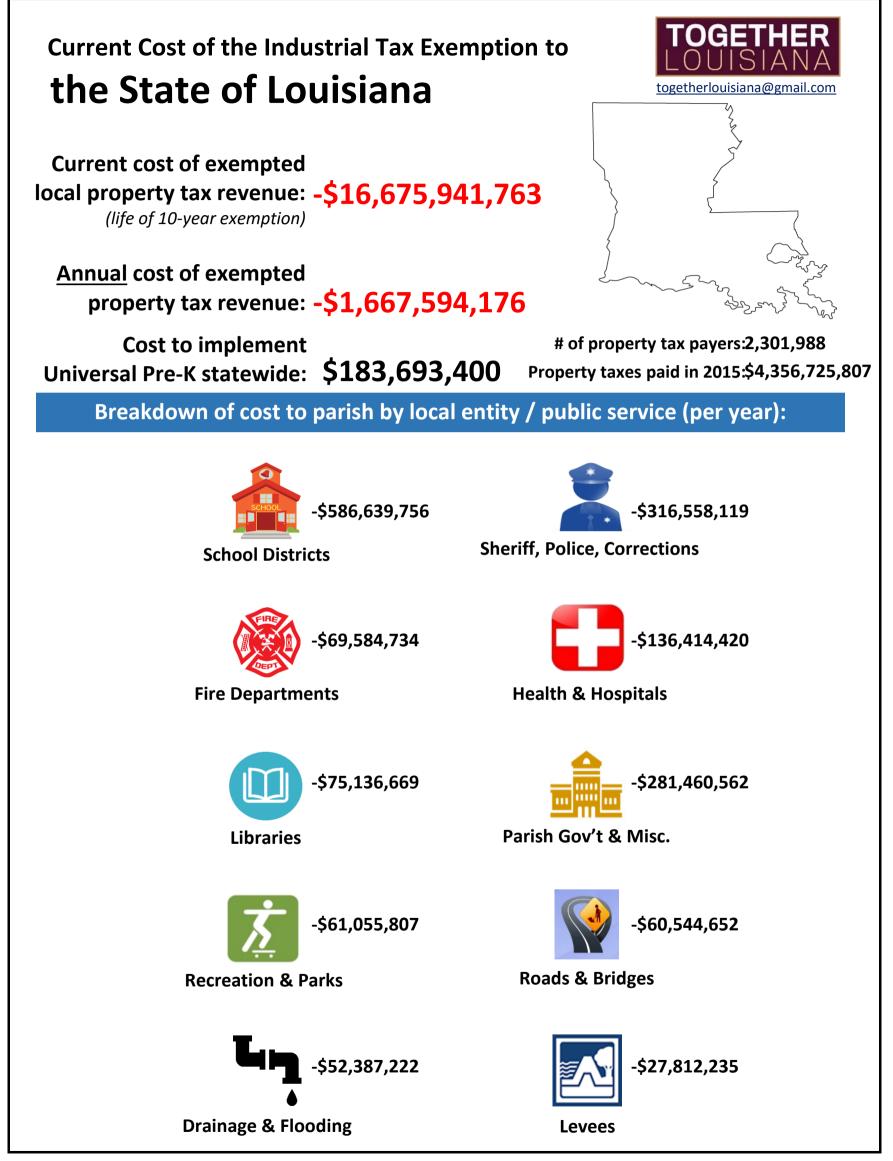

## **Costly and unusual:**

an analysis of the Industrial Tax Exemption Program (ITEP), with amounts of foregone revenue by locality/public service and public cost per job created.

Breakdown of foregone property tax revenue by local jurisdiction or public service: Sources: LA Economic Development, "Assessors Reports: Industrial Tax Exemption" 0 \* (pulled 6/10/2016); LA Tax Commission, "Annual Report" (2015). Total local 10-year subsidy 1-year subsidy .... 111 11111 property tax # permanent **Total foregone** Annual foregone Public subsidv Parish revenue paid property tax revenue iobs Sheriff/Police, Parish Gov't property tax School Roads & Recreation Drainage & per job by taxpayers currently authorized Health<sup>2</sup> Fire Levees attributed to Libraries revenue Corrections & Misc. **Bridges** Flooding created Districts & Parks under ITEP (2015)ITEP \$4.356,725,807 -\$1,667,594,176 -\$586,639,756 -\$316,558,119|-\$281,460,562|-\$136,414,420|-\$75,136,669|-\$69,584,734|-\$61,055,807|-\$60,544,652|-\$52,387,222|-\$27,812,235 STATEWIDE -\$16.675.941.763 31.150 535.343 -\$10,367,907 -\$1,036,791 -\$426,405 -\$112,596 -\$166,618 -\$38,610 -\$61,746 -\$97,783 -\$46,201 -\$86.831 \$0 45 230,398 Acadia \$27.475.85 \$0 -\$260,985 \$14,480,729 -\$72,513,583 -\$7.251.358 -\$2,266,572 -\$974.104 -\$745.939 -\$666.169 -\$493.211 -\$412,979 -\$1,316,284 -\$115,115 \$0 513 \$ 141.352 Allen -\$1,308,448,410 -\$130.844.841 -\$74.142.882 -\$18,634,995 -\$9,697,332 -\$4,815,246 -\$8.185.920 -\$4,590,152 -\$6,503,371 -\$4.274.943 1,559 839.287 \$126.719.57 \$0 \$0 Ascension \$17.816.215 -\$10.171.208 -\$1.017.121 -\$398.191 -\$293.766 -\$193.233 \$0 -\$20.217 -\$50.545 -\$6.750 -\$6.739 -\$6.968 -\$40.712 36 \$ 282.534 Assumption \$9.755.46 -\$157.862 -\$15.786 -\$5.207 -\$1.413 -\$3.505 -\$1.090 -\$1.367 -\$1.777 \$0 \$0 -\$799 -\$629 7 22.552 Avoyelles -\$2,914,339 -\$862,485 -\$883,124 -\$126,446 -\$384,302 -\$132,191 -\$596,795 -\$410,812 \$0 125 504,840 \$26.339.508 -\$63,104,952 -\$6,310,495 \$0 Beauregard \$0 -\$235,423 -\$208,942 -\$24,801 \$0 43 Bienville \$39,182,97 -\$32,292,951 -\$3,229,295 -\$1,765,421 -\$613,161 -\$110,483 -\$120,204 -\$150,862 \$ 750,999 -\$1,914,537 -\$1,031,984 -\$298,408 -\$202,504 -\$30,829 -\$135,510 -\$130,039 \$0 -\$35,980 \$0 -\$49,283 577 33,181 \$104,634,068 -\$19,145,365 Bossier -\$578.964 -\$1,404,769 -\$331.428.418 -\$33.142.842 -\$18.111.309 -\$5.664.337 -\$5.132.669 -\$2.250.793 \$0 \$0 1.599 207.272 Caddo \$239,695,202 \$( \$0 \$ \$209.775.43 -\$2,965,419,044 -\$296,541,904 -\$80.413.005 -\$58,101,449 -\$75,163,319 -\$12,896,609 -\$15,500,656 -\$13,708,232 -\$14,212,474 -\$10,906,830 -\$15,639,331 \$0 1.017 \$ 2,915,850 Calcasieu -\$24.315 -\$2.432 -\$1.009 -\$583 -\$372 -\$37 -\$122 -\$95 -\$150 -\$44 -\$18 2 \$8.076.442 \$0 \$ 12,158 Caldwell -\$95,109,589 -\$13,485,377 -\$18,580,438 -\$25,013,259 -\$531,963,564 -\$135,621,437 -\$103,841,881 -\$97,892,696 -\$25,199,455 -\$17,219,432 \$0 600 \$36,489,870 -\$5,319,635,642 \$ 8,866,059 Cameron \$10.822.036 -\$13,934 -\$1.393 -\$554 \$0 -\$437 \$0 -\$99 -\$105 -\$27 -\$172 \$0 \$0 0 Claiborne 00 -\$7.974.072 -\$797.407 -\$306.576 -\$154.790 -\$226.776 -\$13.587 \$0 -\$36.475 -\$29.310 \$0 \$0 -\$29.894 37 215.515 \$14,341,264 Concordia \$0 198 \$80.192.35 -\$143.421.659 -\$14.342.166 -\$7.555.688 -\$1.596.326 -\$1.876.079 -\$1.048.429 \$0 -\$1.545.634 \$0 -\$719.435 -\$57 724.352 DeSoto East Baton Rouge \$446.641.825 -\$664,055,667 -\$66,405,567 -\$26,790,422 -\$8,948,493 -\$8,545,879 -\$1,815,094 -\$6,251,343 -\$5,475,344 -\$8,387,122 -\$79,101 \$0 -\$112,770 1,960 338,804 \$5,712,50 -\$1,150,668 -\$430,208 -\$72,173 -\$36,307 239,723 -\$143,995 -\$71,997 -\$37,489 \$0 -\$72,173 48 -\$11,506,683 -\$134,71<sup>-</sup> -\$151,615 East Carroll \$8,245,793 -\$440.339 -\$86,596 -\$54,122 \$0 2,153,700 East Feliciana -\$10,768,501 -\$1,076,850 -\$113,657 -\$199,095 -\$183,042 \$0 \$0 \$0 5 \$ -\$3,343 -\$16,132,714 -\$1,613,271 -\$521,696 -\$131,254 -\$336,684 -\$47,559 -\$121,463 -\$207,737 \$0 -\$243,535 \$0 266 60.649 \$16,933,304 Evangeline -\$184,123 -\$132.389 -\$38.911 -\$27,954 -\$39,028 -\$971 -\$22.087 \$8.806.304 -\$4.581.918 -\$458.192 -\$8.923 \$0 -\$3,807 15 305.461 Grant -\$1,058,183 -\$342,209 -\$152.285 -\$153.330 -\$97.944 -\$8,882 Iberia \$43.810.69 -\$22,794,279 -\$2.279.428 -\$416,159 -\$50,436 \$0 \$0 1.065 \$ 21,403 \$63.554.596 -\$737,312,317 -\$40,976,339 -\$15,695,425 -\$5.361.804 -\$2.834.262 -\$467.620 -\$2,125,697 \$0 -\$3,542,829 -\$2.727.256 406 1,816,040 Iberville -\$73.731.232 \$0 \$ -\$362,522 -\$202,781 \$24,503,91 -\$290,784 -\$155,303 -\$174,998 -\$22,921,463 -\$2,292,146 -\$547,554 -\$449,713 -\$108,490 \$0 0 lackson \$0 00 -\$1.759.974 -\$802.618 \$361.487.72 -\$192.152.725 -\$19.215.273 -\$4.245.823 -\$2.352.912 -\$4.488.664 -\$437.809 -\$1.178.674 -\$3.508.411 \$0 -\$440.387 790 \$ 243.231 lefferson \$19.886.01 -\$10.209.877 -\$1.020.988 -\$396.741 -\$155.797 -\$180.738 \$0 -\$61.384 -\$91.146 \$0 -\$77.356 -\$57.826 \$0 128 \$ 79.765 lefferson Davis -\$2,094,383 -\$1,332,786 \$11.833.765 -\$77.146.329 -\$7.714.633 -\$2.229.247 -\$564.870 -\$418.014 -\$82.085 -\$143.255 -\$847.944 \$0 -\$2.048 233 \$ 331.100 La Salle \$175,570,485 -\$47,106,468 -\$4,710,647 -\$1,874,616 -\$1,248,998 -\$605.036 -\$44,687 -\$364,198 \$0 \$0 -\$386,544 -\$186,568 \$0 1,471 \$ 32,023 Lafavette -\$45,639,997 -\$4,564,000 -\$493,940 -\$960.359 -\$260,683 -\$193,940 -\$269,350 -\$75,801 -\$163,581 -\$142,211 102,793 -\$383,247 444 \$127,434,225 -\$1,620,889 \$ Lafourche