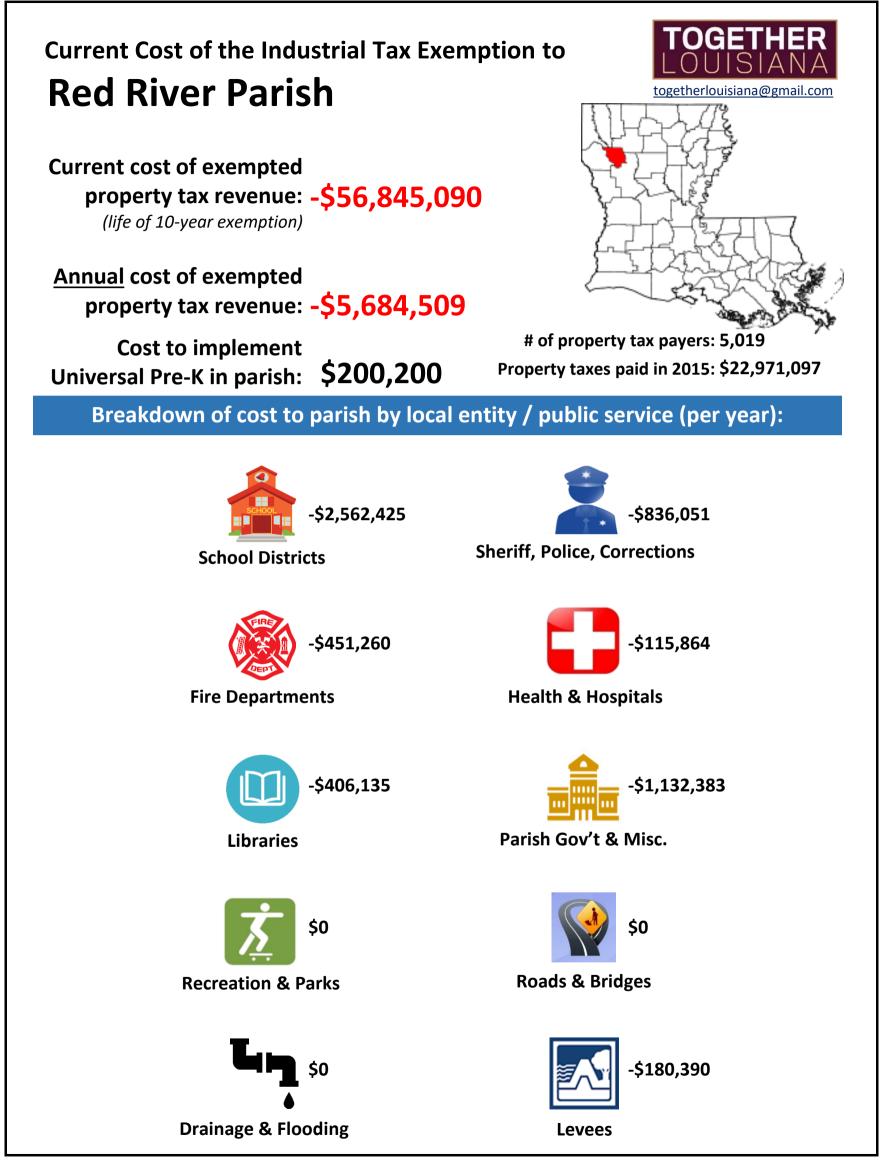

| Sources:                                                                                                                                  |                                                        |                                                                              |                                            | Breakdown of foregone property tax revenue by local jurisdiction or public service: |                                             |                         |                     |              |              |                       |                    |                     |                |                                              |     |                                    |
|-------------------------------------------------------------------------------------------------------------------------------------------|--------------------------------------------------------|------------------------------------------------------------------------------|--------------------------------------------|-------------------------------------------------------------------------------------|---------------------------------------------|-------------------------|---------------------|--------------|--------------|-----------------------|--------------------|---------------------|----------------|----------------------------------------------|-----|------------------------------------|
| LA Economic Development, "Assessors Reports: Industrial Tax Exemption"<br>(pulled 6/10/2016) ; LA Tax Commission, "Annual Report" (2015). |                                                        |                                                                              |                                            |                                                                                     |                                             | •                       |                     |              |              |                       |                    | L                   |                |                                              |     |                                    |
|                                                                                                                                           | Total local                                            | 10-year subsidy                                                              | 1-year subsidy                             | SCHOOL                                                                              |                                             |                         |                     |              |              |                       |                    |                     | ₩ <b>_</b> \`1 | L                                            |     |                                    |
| Parish                                                                                                                                    | property tax<br>revenue paid<br>by taxpayers<br>(2015) | Total foregone<br>property tax revenue<br>currently authorized<br>under ITEP | Annual foregone<br>property tax<br>revenue | School<br>Districts                                                                 | Sheriff/Police,<br>Corrections <sup>1</sup> | Parish Gov't<br>& Misc. | Health <sup>2</sup> | Libraries    | Fire         | Recreation<br>& Parks | Roads &<br>Bridges | Drainage & Flooding | Levees         | # permanent<br>jobs<br>attributed to<br>ITEP | Put | blic subsidy<br>per job<br>created |
| Lincoln                                                                                                                                   | \$34,125,543                                           | -\$58,657,785                                                                | -\$5,865,779                               | -\$3,157,037                                                                        | -\$822,446                                  | -\$957,579              | \$0                 | -\$422,703   | -\$112,473   | -\$87,465             | -\$306,075         | \$0                 | \$0            | 208                                          | \$  | 282,009                            |
| Livingston                                                                                                                                | \$55,015,019                                           | -\$9,341,807                                                                 | -\$934,181                                 | -\$300,880                                                                          | -\$202,990                                  | -\$112,923              | -\$20,790           | -\$91,474    | -\$87,102    | -\$62,799             | -\$41,579          | -\$13,644           | \$0            | 526                                          | \$  | 17,760                             |
| Morehouse                                                                                                                                 | \$12,017,883                                           | -\$28,453,836                                                                | -\$2,845,384                               | -\$1,265,078                                                                        | -\$179,105                                  | -\$301,811              | -\$314,910          | -\$108,566   | -\$362,080   | \$0                   | -\$183,041         | -\$89,664           | -\$41,129      | 107                                          | \$  | 265,924                            |
| Natchitoches                                                                                                                              | \$29,431,154                                           | -\$69,566,561                                                                | -\$6,956,656                               | -\$2,095,067                                                                        | -\$1,394,675                                | -\$1,384,403            | -\$629,680          | -\$543,570   | -\$460,470   | \$0                   | -\$254,551         | \$0                 | -\$194,240     | 584                                          | \$  | 119,121                            |
| Orleans                                                                                                                                   | \$574,147,166                                          | -\$133,234,742                                                               | -\$13,323,474                              | -\$3,714,988                                                                        | -\$921,163                                  | -\$5,853,324            | \$0                 | -\$462,426   | -\$691,590   | -\$517,360            | -\$155,782         | \$0                 | -\$1,006,843   | 1,865                                        | \$  | 71,440                             |
| Ouachita                                                                                                                                  | \$96,604,527                                           | -\$117,732,463                                                               | -\$11,773,246                              | -\$5,115,665                                                                        | -\$2,979,976                                | -\$792,676              | -\$272,497          | -\$929,455   | -\$1,221,067 | -\$193,073            | -\$3,314           | \$0                 | -\$265,523     | 2,610                                        | \$  | 45,108                             |
| Plaquemines                                                                                                                               | \$71,294,584                                           | -\$88,933,724                                                                | -\$8,893,372                               | -\$3,312,791                                                                        | -\$2,232,504                                | -\$2,149,718            | -\$857,716          | -\$135,715   | \$0          | \$0                   | -\$204,929         | \$0                 | \$0            | 170                                          | \$  | 523,140                            |
| Pointe Coupee                                                                                                                             | \$24,145,357                                           | -\$14,749,627                                                                | -\$1,474,963                               | -\$465,853                                                                          | -\$419,740                                  | -\$176,491              | \$0                 | -\$109,913   | -\$170,950   | \$0                   | -\$22,537          | \$0                 | -\$109,479     | 14                                           | \$  | 1,053,545                          |
| Rapides                                                                                                                                   | \$87,106,320                                           | -\$278,846,662                                                               | -\$27,884,666                              | -\$11,587,676                                                                       | -\$4,180,056                                | -\$3,411,645            | -\$253,775          | -\$1,695,007 | -\$3,227,826 | -\$517,239            | -\$2,278,632       | -\$103,527          | -\$629,284     | 1,794                                        | \$  | 155,433                            |
| Red River                                                                                                                                 | \$22,971,097                                           | -\$56,845,090                                                                | -\$5,684,509                               | -\$2,562,425                                                                        | -\$836,051                                  | -\$1,132,383            | -\$115,864          | -\$406,135   | -\$451,260   | \$0                   | \$0                | \$0                 | -\$180,390     | 150                                          | \$  | 378,967                            |
| Richland                                                                                                                                  | \$14,465,504                                           | -\$22,968,786                                                                | -\$2,296,879                               | -\$834,057                                                                          | -\$345,077                                  | -\$402,449              | -\$318,646          | -\$215,109   | -\$84,789    | \$0                   | \$0                | \$0                 | -\$96,751      | 356                                          | \$  | 64,519                             |
| Sabine                                                                                                                                    | \$16,358,280                                           | -\$8,223,346                                                                 | -\$822,335                                 | -\$321,354                                                                          | -\$116,995                                  | -\$115,394              | -\$8,958            | -\$45,237    | -\$93,655    | \$0                   | -\$120,742         | \$0                 | \$0            | 72                                           | \$  | 114,213                            |
| St Bernard                                                                                                                                | \$45,007,644                                           | -\$143,469,579                                                               | -\$14,346,958                              | -\$4,129,044                                                                        | -\$3,127,735                                | -\$1,369,505            | -\$878,783          | -\$377,204   | -\$2,802,218 | -\$221,224            | -\$310,937         | \$0                 | -\$1,130,308   | 44                                           | \$  | 3,260,672                          |
| St Charles                                                                                                                                | \$147,391,783                                          | -\$1,291,787,246                                                             | -\$129,178,725                             | -\$61,385,251                                                                       | -\$23,360,743                               | -\$11,592,298           | -\$6,913,545        | -\$4,898,933 | -\$1,684,354 | -\$3,269,623          | -\$7,670,451       | \$0                 | -\$8,403,527   | 282                                          | \$  | 4,580,806                          |
| St Helena                                                                                                                                 | \$7,559,470                                            | -\$2,509,934                                                                 | -\$250,993                                 | -\$74,203                                                                           | -\$38,714                                   | -\$23,398               | -\$37,736           | -\$4,288     | -\$25,870    | -\$3,006              | -\$43,779          | \$0                 | \$0            | 11                                           | \$  | 228,176                            |
| St James                                                                                                                                  | \$61,811,773                                           | -\$667,635,661                                                               | -\$66,763,566                              | -\$27,253,167                                                                       | -\$16,182,172                               | -\$6,370,847            | -\$3,744,439        | -\$1,872,214 | -\$2,875,923 | -\$638,434            | -\$3,659,612       | -\$1,872,214        | -\$2,294,544   | 798                                          | \$  | 836,636                            |
| St John the Baptist                                                                                                                       | \$53,096,418                                           | -\$808,703,811                                                               | -\$80,870,381                              | -\$27,010,416                                                                       | -\$24,042,079                               | -\$15,758,669           | -\$659,629          | -\$6,829,904 | \$0          | -\$1,546,004          | -\$2,606,771       | \$0                 | -\$2,416,909   | 228                                          | \$  | 3,546,947                          |
| St Landry                                                                                                                                 | \$36,852,623                                           | -\$15,232,991                                                                | -\$1,523,299                               | -\$516,305                                                                          | -\$131,682                                  | -\$129,627              | -\$58,274           | -\$10,447    | -\$351,555   | \$0                   | -\$171,382         | -\$126,912          | -\$27,115      | 54                                           | \$  | 282,092                            |
| St Martin                                                                                                                                 | \$38,128,745                                           | -\$14,931,966                                                                | -\$1,493,197                               | -\$497,964                                                                          | -\$293,331                                  | -\$227,338              | -\$39,437           | -\$116,103   | -\$71,810    | -\$19,394             | -\$133,577         | -\$77,549           | -\$16,695      | 726                                          | \$  | 20,567                             |
| St Mary                                                                                                                                   | \$60,419,413                                           | -\$89,729,404                                                                | -\$8,972,940                               | -\$3,364,193                                                                        | -\$1,111,647                                | -\$1,793,283            | -\$366,112          | -\$468,600   | -\$276,901   | -\$388,649            | \$0                | -\$742,399          | -\$461,156     | 1,498                                        | \$  | 59,899                             |
| St Tammany                                                                                                                                | \$278,176,492                                          | -\$23,783,124                                                                | -\$2,378,312                               | -\$1,067,104                                                                        | -\$225,534                                  | -\$373,020              | -\$66,177           | -\$98,447    | -\$435,389   | -\$77,906             | -\$638             | -\$34,099           | \$0            | 366                                          | \$  | 64,981                             |
| Tangipahoa                                                                                                                                | \$49,969,597                                           | -\$17,520,524                                                                | -\$1,752,052                               | -\$260,823                                                                          | -\$405,296                                  | -\$324,876              | -\$86,285           | -\$114,532   | -\$206,405   | -\$165,415            | -\$20,778          | -\$167,640          | \$0            | 509                                          | \$  | 34,421                             |
| Terrebonne                                                                                                                                | \$82,099,750                                           | -\$60,357,048                                                                | -\$6,035,705                               | -\$973,144                                                                          | -\$634,543                                  | -\$1,891,321            | -\$138,640          | \$0          | -\$909,698   | -\$666,287            | -\$5,562           | -\$490,571          | -\$325,937     | 2,078                                        | \$  | 29,046                             |
| Union                                                                                                                                     | \$12,923,305                                           | -\$6,842,156                                                                 | -\$684,216                                 | -\$299,804                                                                          | -\$46,602                                   | -\$128,710              | -\$51,761           | -\$27,793    | -\$37,324    | \$0                   | -\$92,222          | \$0                 |                | 1,372                                        | \$  | 4,987                              |
| Vermilion                                                                                                                                 | \$34,842,253                                           | -\$9,249,649                                                                 |                                            | -\$392,405                                                                          | -\$92,040                                   | -\$105,528              | -\$46,948           | -\$48,098    | -\$19,068    | \$0                   | -\$98,132          |                     |                |                                              | \$  | 83,330                             |
| Vernon                                                                                                                                    | \$17,121,789                                           | -\$762,375                                                                   | -\$76,238                                  | -\$33,715                                                                           | -\$12,718                                   | -\$14,731               | -\$2,031            | -\$4,964     | \$0          | \$0                   | -\$8,079           | \$0                 | \$0            | 43                                           | \$  | 17,730                             |
| Washington                                                                                                                                | \$19,963,727                                           | -\$40,151,810                                                                | -\$4,015,181                               | -\$1,669,561                                                                        | -\$429,238                                  | -\$498,398              | -\$403,099          | -\$164,679   | -\$344,353   | \$0                   | -\$505,852         | \$0                 | \$0            | 52                                           | \$  | 772,150                            |
| Webster                                                                                                                                   | \$26,068,212                                           | -\$33,979,061                                                                | -\$3,397,906                               | -\$1,449,451                                                                        | -\$593,539                                  | -\$403,292              | \$0                 | -\$420,452   | -\$420,223   | \$0                   | -\$110,949         | \$0                 | \$0            | 351                                          | \$  | 96,806                             |
| West Baton Rouge                                                                                                                          | \$34,900,744                                           | -\$371,147,605                                                               | -\$37,114,761                              | -\$13,564,865                                                                       | -\$6,957,455                                | -\$7,135,108            | -\$674,138          | -\$1,771,773 | \$0          | -\$2,160,699          | \$0                |                     | -\$1,739,316   | 874                                          | \$  | 424,654                            |
| West Carroll                                                                                                                              | \$4,021,786                                            | -\$45,282                                                                    | -\$4,528                                   | -\$1,787                                                                            | -\$853                                      | -\$723                  | \$0                 | -\$311       | \$0          | \$0                   | -\$664             | -\$92               | -\$99          | 0                                            |     | 00                                 |
| West Feliciana                                                                                                                            | \$21,831,975                                           | -\$39,221,379                                                                | -\$3,922,138                               | -\$1,769,794                                                                        | -\$698,861                                  | -\$876,348              | -\$172,255          | -\$130,424   | -\$274,456   | \$0                   | \$0                | \$0                 | \$0            | 103                                          | \$  | 380,790                            |
| Winn                                                                                                                                      | \$6,637,750                                            | -\$4,878,469                                                                 | -\$487,847                                 | -\$203,341                                                                          | -\$98,386                                   | -\$45,613               | -\$15,413           | -\$61,220    | -\$44,177    | \$0                   | -\$19,697          | \$0                 | \$0            | 5                                            | \$  | 975,694                            |