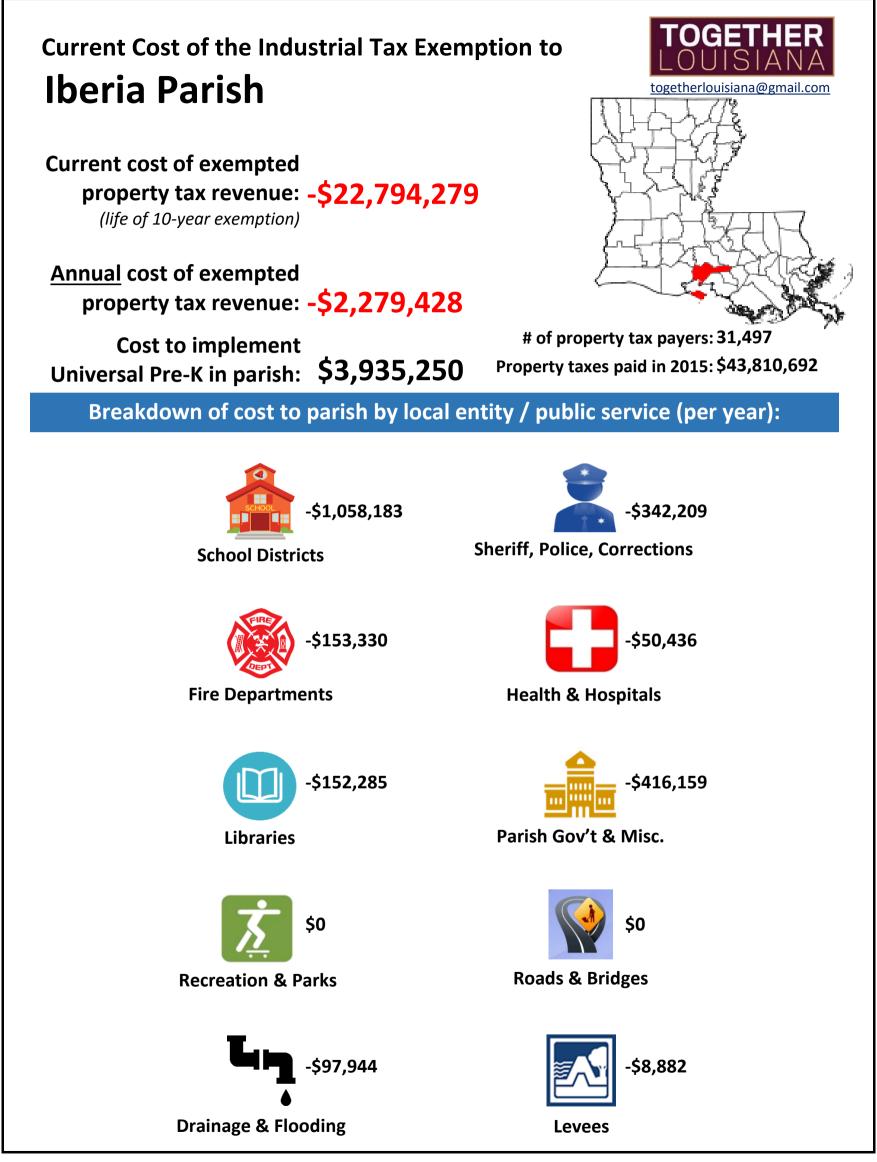

## **Costly and unusual:**

an analysis of the Industrial Tax Exemption Program (ITEP), with amounts of foregone revenue by locality/public service and public cost per job created.

Breakdown of foregone property tax revenue by local jurisdiction or public service: Sources: LA Economic Development, "Assessors Reports: Industrial Tax Exemption" 0 \* (pulled 6/10/2016); LA Tax Commission, "Annual Report" (2015). Total local 10-year subsidy 1-year subsidy .... 111 11111 property tax # permanent **Total foregone** Annual foregone Public subsidv Parish revenue paid property tax revenue iobs Sheriff/Police, Parish Gov't property tax School Roads & Recreation Drainage & per job by taxpayers currently authorized Health<sup>2</sup> Fire Levees attributed to Libraries revenue Corrections & Misc. **Bridges** Flooding created Districts & Parks under ITEP (2015)ITEP \$4.356,725,807 -\$1,667,594,176 -\$586,639,756 -\$316,558,119|-\$281,460,562|-\$136,414,420|-\$75,136,669|-\$69,584,734|-\$61,055,807|-\$60,544,652|-\$52,387,222|-\$27,812,235 STATEWIDE -\$16.675.941.763 31.150 535.343 -\$10,367,907 -\$1,036,791 -\$426,405 -\$112,596 -\$166,618 -\$38,610 -\$61,746 -\$97,783 -\$46,201 -\$86.831 \$0 45 230,398 Acadia \$27.475.85 \$0 -\$260,985 \$14,480,729 -\$72,513,583 -\$7.251.358 -\$2,266,572 -\$974.104 -\$745.939 -\$666.169 -\$493.211 -\$412,979 -\$1,316,284 -\$115,115 \$0 513 \$ 141.352 Allen -\$1,308,448,410 -\$130.844.841 -\$74.142.882 -\$18,634,995 -\$9,697,332 -\$4,815,246 -\$8.185.920 -\$4,590,152 -\$6,503,371 -\$4.274.943 1,559 839.287 \$126.719.57 \$0 \$0 Ascension \$17.816.215 -\$10.171.208 -\$1.017.121 -\$398.191 -\$293.766 -\$193.233 \$0 -\$20.217 -\$50.545 -\$6.750 -\$6.739 -\$6.968 -\$40.712 36 \$ 282.534 Assumption \$9.755.46 -\$157.862 -\$15.786 -\$5.207 -\$1.413 -\$3.505 -\$1.090 -\$1.367 -\$1.777 \$0 \$0 -\$799 -\$629 7 22.552 Avoyelles -\$2,914,339 -\$862,485 -\$883,124 -\$126,446 -\$384,302 -\$132,191 -\$596,795 -\$410,812 \$0 125 504,840 \$26.339.508 -\$63,104,952 -\$6,310,495 \$0 Beauregard \$0 -\$235,423 -\$208,942 -\$24,801 \$0 43 Bienville \$39,182,97 -\$32,292,951 -\$3,229,295 -\$1,765,421 -\$613,161 -\$110,483 -\$120,204 -\$150,862 \$ 750,999 -\$1,914,537 -\$1,031,984 -\$298,408 -\$202,504 -\$30,829 -\$135,510 -\$130,039 \$0 -\$35,980 \$0 -\$49,283 577 33,181 \$104,634,068 -\$19,145,365 Bossier -\$578.964 -\$1,404,769 -\$331.428.418 -\$33.142.842 -\$18.111.309 -\$5.664.337 -\$5.132.669 -\$2.250.793 \$0 \$0 1.599 207.272 Caddo \$239,695,202 \$( \$0 \$ \$209.775.43 -\$2,965,419,044 -\$296,541,904 -\$80.413.005 -\$58,101,449 -\$75,163,319 -\$12,896,609 -\$15,500,656 -\$13,708,232 -\$14,212,474 -\$10,906,830 -\$15,639,331 \$0 1.017 \$ 2,915,850 Calcasieu -\$24.315 -\$2.432 -\$1.009 -\$583 -\$372 -\$37 -\$122 -\$95 -\$150 -\$44 -\$18 2 \$8.076.442 \$0 \$ 12,158 Caldwell -\$95,109,589 -\$13,485,377 -\$18,580,438 -\$25,013,259 -\$531,963,564 -\$135,621,437 -\$103,841,881 -\$97,892,696 -\$25,199,455 -\$17,219,432 \$0 600 \$36,489,870 -\$5,319,635,642 \$ 8,866,059 Cameron \$10.822.036 -\$13,934 -\$1.393 -\$554 \$0 -\$437 \$0 -\$99 -\$105 -\$27 -\$172 \$0 \$0 0 Claiborne 00 -\$7.974.072 -\$797.407 -\$306.576 -\$154.790 -\$226.776 -\$13.587 \$0 -\$36.475 -\$29.310 \$0 \$0 -\$29.894 37 215.515 \$14,341,264 Concordia \$0 198 \$80.192.35 -\$143.421.659 -\$14.342.166 -\$7.555.688 -\$1.596.326 -\$1.876.079 -\$1.048.429 \$0 -\$1.545.634 \$0 -\$719.435 -\$57 724.352 DeSoto East Baton Rouge \$446.641.825 -\$664,055,667 -\$66,405,567 -\$26,790,422 -\$8,948,493 -\$8,545,879 -\$1,815,094 -\$6,251,343 -\$5,475,344 -\$8,387,122 -\$79,101 \$0 -\$112,770 1,960 338,804 \$5,712,50 -\$1,150,668 -\$430,208 -\$72,173 -\$36,307 239,723 -\$143,995 -\$71,997 -\$37,489 \$0 -\$72,173 48 -\$11,506,683 -\$134,71<sup>-</sup> -\$151,615 East Carroll \$8,245,793 -\$440.339 -\$86,596 -\$54,122 \$0 2,153,700 East Feliciana -\$10,768,501 -\$1,076,850 -\$113,657 -\$199,095 -\$183,042 \$0 \$0 \$0 5 \$ -\$3,343 -\$16,132,714 -\$1,613,271 -\$521,696 -\$131,254 -\$336,684 -\$47,559 -\$121,463 -\$207,737 \$0 -\$243,535 \$0 266 60.649 \$16,933,304 Evangeline -\$184,123 -\$132.389 -\$38.911 -\$27,954 -\$39,028 -\$971 -\$22.087 \$8.806.304 -\$4.581.918 -\$458.192 -\$8.923 \$0 -\$3,807 15 305.461 Grant -\$1,058,183 -\$342,209 -\$152.285 -\$153.330 -\$97.944 -\$8,882 Iberia \$43.810.69 -\$22,794,279 -\$2.279.428 -\$416,159 -\$50,436 \$0 \$0 1.065 \$ 21,403 \$63.554.596 -\$737,312,317 -\$40,976,339 -\$15,695,425 -\$5.361.804 -\$2.834.262 -\$467.620 -\$2,125,697 \$0 -\$3,542,829 -\$2.727.256 406 1,816,040 Iberville -\$73.731.232 \$0 \$ -\$362,522 -\$202,781 \$24,503,91 -\$290,784 -\$155,303 -\$174,998 -\$22,921,463 -\$2,292,146 -\$547,554 -\$449,713 -\$108,490 \$0 0 lackson \$0 00 -\$1.759.974 -\$802.618 \$361.487.72 -\$192.152.725 -\$19.215.273 -\$4.245.823 -\$2.352.912 -\$4.488.664 -\$437.809 -\$1.178.674 -\$3.508.411 \$0 -\$440.387 790 \$ 243.231 lefferson \$19.886.01 -\$10.209.877 -\$1.020.988 -\$396.741 -\$155.797 -\$180.738 \$0 -\$61.384 -\$91.146 \$0 -\$77.356 -\$57.826 \$0 128 \$ 79.765 lefferson Davis -\$2,094,383 -\$1,332,786 \$11.833.765 -\$77.146.329 -\$7.714.633 -\$2.229.247 -\$564.870 -\$418.014 -\$82.085 -\$143.255 -\$847.944 \$0 -\$2.048 233 \$ 331.100 La Salle \$175,570,485 -\$47,106,468 -\$4,710,647 -\$1,874,616 -\$1,248,998 -\$605.036 -\$44,687 -\$364,198 \$0 \$0 -\$386,544 -\$186,568 \$0 1,471 \$ 32,023 Lafavette -\$45,639,997 -\$4,564,000 -\$493,940 -\$960.359 -\$260,683 -\$193,940 -\$269,350 -\$75,801 -\$163,581 -\$142,211 102,793 -\$383,247 444 \$127,434,225 -\$1,620,889 \$ Lafourche