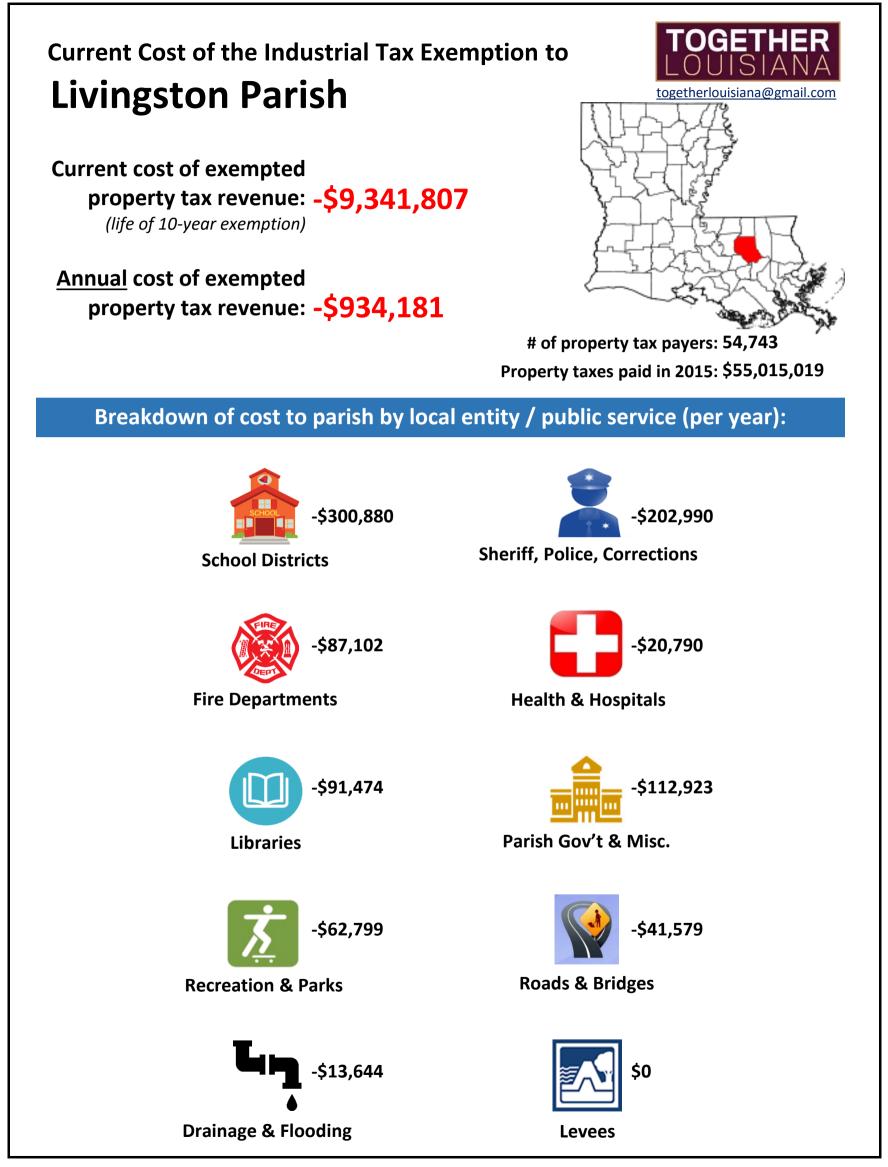

| Sources:                                                                                                                                  |                                                        |                                                                              |                                            | Breakdown of foregone property tax revenue by local jurisdiction or public service: |                                             |                         |                     |              |              |                       |                    |                     |                |                                              |     |                                    |
|-------------------------------------------------------------------------------------------------------------------------------------------|--------------------------------------------------------|------------------------------------------------------------------------------|--------------------------------------------|-------------------------------------------------------------------------------------|---------------------------------------------|-------------------------|---------------------|--------------|--------------|-----------------------|--------------------|---------------------|----------------|----------------------------------------------|-----|------------------------------------|
| LA Economic Development, "Assessors Reports: Industrial Tax Exemption"<br>(pulled 6/10/2016) ; LA Tax Commission, "Annual Report" (2015). |                                                        |                                                                              |                                            |                                                                                     |                                             | •                       |                     |              |              |                       |                    | L                   |                |                                              |     |                                    |
|                                                                                                                                           | Total local                                            | 10-year subsidy                                                              | 1-year subsidy                             | SCHOOL                                                                              |                                             |                         |                     |              |              |                       |                    |                     | ₩ <b>_</b> \`1 | L                                            |     |                                    |
| Parish                                                                                                                                    | property tax<br>revenue paid<br>by taxpayers<br>(2015) | Total foregone<br>property tax revenue<br>currently authorized<br>under ITEP | Annual foregone<br>property tax<br>revenue | School<br>Districts                                                                 | Sheriff/Police,<br>Corrections <sup>1</sup> | Parish Gov't<br>& Misc. | Health <sup>2</sup> | Libraries    | Fire         | Recreation<br>& Parks | Roads &<br>Bridges | Drainage & Flooding | Levees         | # permanent<br>jobs<br>attributed to<br>ITEP | Put | blic subsidy<br>per job<br>created |
| Lincoln                                                                                                                                   | \$34,125,543                                           | -\$58,657,785                                                                | -\$5,865,779                               | -\$3,157,037                                                                        | -\$822,446                                  | -\$957,579              | \$0                 | -\$422,703   | -\$112,473   | -\$87,465             | -\$306,075         | \$0                 | \$0            | 208                                          | \$  | 282,009                            |
| Livingston                                                                                                                                | \$55,015,019                                           | -\$9,341,807                                                                 | -\$934,181                                 | -\$300,880                                                                          | -\$202,990                                  | -\$112,923              | -\$20,790           | -\$91,474    | -\$87,102    | -\$62,799             | -\$41,579          | -\$13,644           | \$0            | 526                                          | \$  | 17,760                             |
| Morehouse                                                                                                                                 | \$12,017,883                                           | -\$28,453,836                                                                | -\$2,845,384                               | -\$1,265,078                                                                        | -\$179,105                                  | -\$301,811              | -\$314,910          | -\$108,566   | -\$362,080   | \$0                   | -\$183,041         | -\$89,664           | -\$41,129      | 107                                          | \$  | 265,924                            |
| Natchitoches                                                                                                                              | \$29,431,154                                           | -\$69,566,561                                                                | -\$6,956,656                               | -\$2,095,067                                                                        | -\$1,394,675                                | -\$1,384,403            | -\$629,680          | -\$543,570   | -\$460,470   | \$0                   | -\$254,551         | \$0                 | -\$194,240     | 584                                          | \$  | 119,121                            |
| Orleans                                                                                                                                   | \$574,147,166                                          | -\$133,234,742                                                               | -\$13,323,474                              | -\$3,714,988                                                                        | -\$921,163                                  | -\$5,853,324            | \$0                 | -\$462,426   | -\$691,590   | -\$517,360            | -\$155,782         | \$0                 | -\$1,006,843   | 1,865                                        | \$  | 71,440                             |
| Ouachita                                                                                                                                  | \$96,604,527                                           | -\$117,732,463                                                               | -\$11,773,246                              | -\$5,115,665                                                                        | -\$2,979,976                                | -\$792,676              | -\$272,497          | -\$929,455   | -\$1,221,067 | -\$193,073            | -\$3,314           | \$0                 | -\$265,523     | 2,610                                        | \$  | 45,108                             |
| Plaquemines                                                                                                                               | \$71,294,584                                           | -\$88,933,724                                                                | -\$8,893,372                               | -\$3,312,791                                                                        | -\$2,232,504                                | -\$2,149,718            | -\$857,716          | -\$135,715   | \$0          | \$0                   | -\$204,929         | \$0                 | \$0            | 170                                          | \$  | 523,140                            |
| Pointe Coupee                                                                                                                             | \$24,145,357                                           | -\$14,749,627                                                                | -\$1,474,963                               | -\$465,853                                                                          | -\$419,740                                  | -\$176,491              | \$0                 | -\$109,913   | -\$170,950   | \$0                   | -\$22,537          | \$0                 | -\$109,479     | 14                                           | \$  | 1,053,545                          |
| Rapides                                                                                                                                   | \$87,106,320                                           | -\$278,846,662                                                               | -\$27,884,666                              | -\$11,587,676                                                                       | -\$4,180,056                                | -\$3,411,645            | -\$253,775          | -\$1,695,007 | -\$3,227,826 | -\$517,239            | -\$2,278,632       | -\$103,527          | -\$629,284     | 1,794                                        | \$  | 155,433                            |
| Red River                                                                                                                                 | \$22,971,097                                           | -\$56,845,090                                                                | -\$5,684,509                               | -\$2,562,425                                                                        | -\$836,051                                  | -\$1,132,383            | -\$115,864          | -\$406,135   | -\$451,260   | \$0                   | \$0                | \$0                 | -\$180,390     | 150                                          | \$  | 378,967                            |
| Richland                                                                                                                                  | \$14,465,504                                           | -\$22,968,786                                                                | -\$2,296,879                               | -\$834,057                                                                          | -\$345,077                                  | -\$402,449              | -\$318,646          | -\$215,109   | -\$84,789    | \$0                   | \$0                | \$0                 | -\$96,751      | 356                                          | \$  | 64,519                             |
| Sabine                                                                                                                                    | \$16,358,280                                           | -\$8,223,346                                                                 | -\$822,335                                 | -\$321,354                                                                          | -\$116,995                                  | -\$115,394              | -\$8,958            | -\$45,237    | -\$93,655    | \$0                   | -\$120,742         | \$0                 | \$0            | 72                                           | \$  | 114,213                            |
| St Bernard                                                                                                                                | \$45,007,644                                           | -\$143,469,579                                                               | -\$14,346,958                              | -\$4,129,044                                                                        | -\$3,127,735                                | -\$1,369,505            | -\$878,783          | -\$377,204   | -\$2,802,218 | -\$221,224            | -\$310,937         | \$0                 | -\$1,130,308   | 44                                           | \$  | 3,260,672                          |
| St Charles                                                                                                                                | \$147,391,783                                          | -\$1,291,787,246                                                             | -\$129,178,725                             | -\$61,385,251                                                                       | -\$23,360,743                               | -\$11,592,298           | -\$6,913,545        | -\$4,898,933 | -\$1,684,354 | -\$3,269,623          | -\$7,670,451       | \$0                 | -\$8,403,527   | 282                                          | \$  | 4,580,806                          |
| St Helena                                                                                                                                 | \$7,559,470                                            | -\$2,509,934                                                                 | -\$250,993                                 | -\$74,203                                                                           | -\$38,714                                   | -\$23,398               | -\$37,736           | -\$4,288     | -\$25,870    | -\$3,006              | -\$43,779          | \$0                 | \$0            | 11                                           | \$  | 228,176                            |
| St James                                                                                                                                  | \$61,811,773                                           | -\$667,635,661                                                               | -\$66,763,566                              | -\$27,253,167                                                                       | -\$16,182,172                               | -\$6,370,847            | -\$3,744,439        | -\$1,872,214 | -\$2,875,923 | -\$638,434            | -\$3,659,612       | -\$1,872,214        | -\$2,294,544   | 798                                          | \$  | 836,636                            |
| St John the Baptist                                                                                                                       | \$53,096,418                                           | -\$808,703,811                                                               | -\$80,870,381                              | -\$27,010,416                                                                       | -\$24,042,079                               | -\$15,758,669           | -\$659,629          | -\$6,829,904 | \$0          | -\$1,546,004          | -\$2,606,771       | \$0                 | -\$2,416,909   | 228                                          | \$  | 3,546,947                          |
| St Landry                                                                                                                                 | \$36,852,623                                           | -\$15,232,991                                                                | -\$1,523,299                               | -\$516,305                                                                          | -\$131,682                                  | -\$129,627              | -\$58,274           | -\$10,447    | -\$351,555   | \$0                   | -\$171,382         | -\$126,912          | -\$27,115      | 54                                           | \$  | 282,092                            |
| St Martin                                                                                                                                 | \$38,128,745                                           | -\$14,931,966                                                                | -\$1,493,197                               | -\$497,964                                                                          | -\$293,331                                  | -\$227,338              | -\$39,437           | -\$116,103   | -\$71,810    | -\$19,394             | -\$133,577         | -\$77,549           | -\$16,695      | 726                                          | \$  | 20,567                             |
| St Mary                                                                                                                                   | \$60,419,413                                           | -\$89,729,404                                                                | -\$8,972,940                               | -\$3,364,193                                                                        | -\$1,111,647                                | -\$1,793,283            | -\$366,112          | -\$468,600   | -\$276,901   | -\$388,649            | \$0                | -\$742,399          | -\$461,156     | 1,498                                        | \$  | 59,899                             |
| St Tammany                                                                                                                                | \$278,176,492                                          | -\$23,783,124                                                                | -\$2,378,312                               | -\$1,067,104                                                                        | -\$225,534                                  | -\$373,020              | -\$66,177           | -\$98,447    | -\$435,389   | -\$77,906             | -\$638             | -\$34,099           | \$0            | 366                                          | \$  | 64,981                             |
| Tangipahoa                                                                                                                                | \$49,969,597                                           | -\$17,520,524                                                                | -\$1,752,052                               | -\$260,823                                                                          | -\$405,296                                  | -\$324,876              | -\$86,285           | -\$114,532   | -\$206,405   | -\$165,415            | -\$20,778          | -\$167,640          | \$0            | 509                                          | \$  | 34,421                             |
| Terrebonne                                                                                                                                | \$82,099,750                                           | -\$60,357,048                                                                | -\$6,035,705                               | -\$973,144                                                                          | -\$634,543                                  | -\$1,891,321            | -\$138,640          | \$0          | -\$909,698   | -\$666,287            | -\$5,562           | -\$490,571          | -\$325,937     | 2,078                                        | \$  | 29,046                             |
| Union                                                                                                                                     | \$12,923,305                                           | -\$6,842,156                                                                 | -\$684,216                                 | -\$299,804                                                                          | -\$46,602                                   | -\$128,710              | -\$51,761           | -\$27,793    | -\$37,324    | \$0                   | -\$92,222          | \$0                 |                | 1,372                                        | \$  | 4,987                              |
| Vermilion                                                                                                                                 | \$34,842,253                                           | -\$9,249,649                                                                 |                                            | -\$392,405                                                                          | -\$92,040                                   | -\$105,528              | -\$46,948           | -\$48,098    | -\$19,068    | \$0                   | -\$98,132          |                     |                |                                              | \$  | 83,330                             |
| Vernon                                                                                                                                    | \$17,121,789                                           | -\$762,375                                                                   | -\$76,238                                  | -\$33,715                                                                           | -\$12,718                                   | -\$14,731               | -\$2,031            | -\$4,964     | \$0          | \$0                   | -\$8,079           | \$0                 | \$0            | 43                                           | \$  | 17,730                             |
| Washington                                                                                                                                | \$19,963,727                                           | -\$40,151,810                                                                | -\$4,015,181                               | -\$1,669,561                                                                        | -\$429,238                                  | -\$498,398              | -\$403,099          | -\$164,679   | -\$344,353   | \$0                   | -\$505,852         | \$0                 | \$0            | 52                                           | \$  | 772,150                            |
| Webster                                                                                                                                   | \$26,068,212                                           | -\$33,979,061                                                                | -\$3,397,906                               | -\$1,449,451                                                                        | -\$593,539                                  | -\$403,292              | \$0                 | -\$420,452   | -\$420,223   | \$0                   | -\$110,949         | \$0                 | \$0            | 351                                          | \$  | 96,806                             |
| West Baton Rouge                                                                                                                          | \$34,900,744                                           | -\$371,147,605                                                               | -\$37,114,761                              | -\$13,564,865                                                                       | -\$6,957,455                                | -\$7,135,108            | -\$674,138          | -\$1,771,773 | \$0          | -\$2,160,699          | \$0                |                     | -\$1,739,316   | 874                                          | \$  | 424,654                            |
| West Carroll                                                                                                                              | \$4,021,786                                            | -\$45,282                                                                    | -\$4,528                                   | -\$1,787                                                                            | -\$853                                      | -\$723                  | \$0                 | -\$311       | \$0          | \$0                   | -\$664             | -\$92               | -\$99          | 0                                            |     | 00                                 |
| West Feliciana                                                                                                                            | \$21,831,975                                           | -\$39,221,379                                                                | -\$3,922,138                               | -\$1,769,794                                                                        | -\$698,861                                  | -\$876,348              | -\$172,255          | -\$130,424   | -\$274,456   | \$0                   | \$0                | \$0                 | \$0            | 103                                          | \$  | 380,790                            |
| Winn                                                                                                                                      | \$6,637,750                                            | -\$4,878,469                                                                 | -\$487,847                                 | -\$203,341                                                                          | -\$98,386                                   | -\$45,613               | -\$15,413           | -\$61,220    | -\$44,177    | \$0                   | -\$19,697          | \$0                 | \$0            | 5                                            | \$  | 975,694                            |