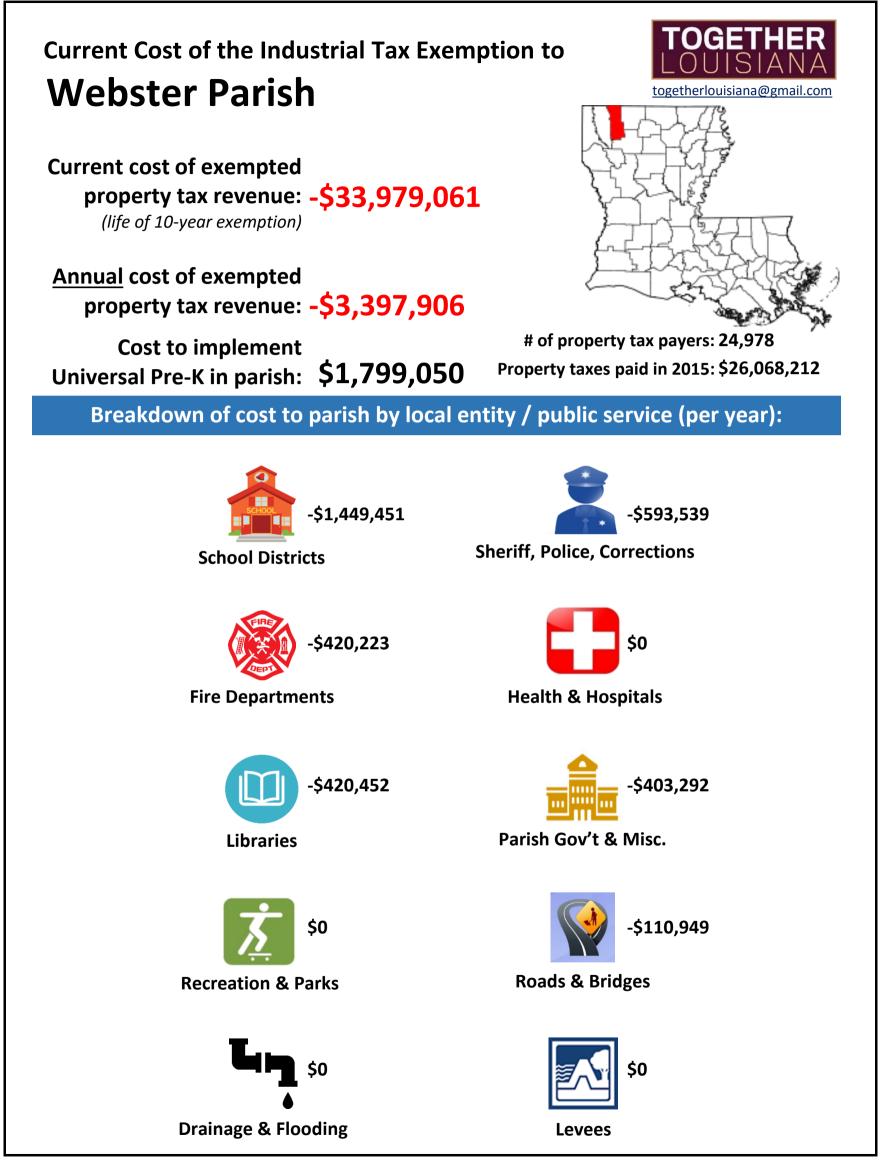

| Sources:                                                                                                                                  |                                                        |                                                                              |                                            | Breakdown of foregone property tax revenue by local jurisdiction or public service: |                                             |                         |                     |              |              |                       |                    |                     |                |                                              |     |                                    |
|-------------------------------------------------------------------------------------------------------------------------------------------|--------------------------------------------------------|------------------------------------------------------------------------------|--------------------------------------------|-------------------------------------------------------------------------------------|---------------------------------------------|-------------------------|---------------------|--------------|--------------|-----------------------|--------------------|---------------------|----------------|----------------------------------------------|-----|------------------------------------|
| LA Economic Development, "Assessors Reports: Industrial Tax Exemption"<br>(pulled 6/10/2016) ; LA Tax Commission, "Annual Report" (2015). |                                                        |                                                                              |                                            |                                                                                     |                                             | •                       |                     |              |              |                       |                    | L                   |                |                                              |     |                                    |
|                                                                                                                                           | Total local                                            | 10-year subsidy                                                              | 1-year subsidy                             | SCHOOL                                                                              |                                             |                         |                     |              |              |                       |                    |                     | ₩ <b>_</b> \`1 | L                                            |     |                                    |
| Parish                                                                                                                                    | property tax<br>revenue paid<br>by taxpayers<br>(2015) | Total foregone<br>property tax revenue<br>currently authorized<br>under ITEP | Annual foregone<br>property tax<br>revenue | School<br>Districts                                                                 | Sheriff/Police,<br>Corrections <sup>1</sup> | Parish Gov't<br>& Misc. | Health <sup>2</sup> | Libraries    | Fire         | Recreation<br>& Parks | Roads &<br>Bridges | Drainage & Flooding | Levees         | # permanent<br>jobs<br>attributed to<br>ITEP | Put | blic subsidy<br>per job<br>created |
| Lincoln                                                                                                                                   | \$34,125,543                                           | -\$58,657,785                                                                | -\$5,865,779                               | -\$3,157,037                                                                        | -\$822,446                                  | -\$957,579              | \$0                 | -\$422,703   | -\$112,473   | -\$87,465             | -\$306,075         | \$0                 | \$0            | 208                                          | \$  | 282,009                            |
| Livingston                                                                                                                                | \$55,015,019                                           | -\$9,341,807                                                                 | -\$934,181                                 | -\$300,880                                                                          | -\$202,990                                  | -\$112,923              | -\$20,790           | -\$91,474    | -\$87,102    | -\$62,799             | -\$41,579          | -\$13,644           | \$0            | 526                                          | \$  | 17,760                             |
| Morehouse                                                                                                                                 | \$12,017,883                                           | -\$28,453,836                                                                | -\$2,845,384                               | -\$1,265,078                                                                        | -\$179,105                                  | -\$301,811              | -\$314,910          | -\$108,566   | -\$362,080   | \$0                   | -\$183,041         | -\$89,664           | -\$41,129      | 107                                          | \$  | 265,924                            |
| Natchitoches                                                                                                                              | \$29,431,154                                           | -\$69,566,561                                                                | -\$6,956,656                               | -\$2,095,067                                                                        | -\$1,394,675                                | -\$1,384,403            | -\$629,680          | -\$543,570   | -\$460,470   | \$0                   | -\$254,551         | \$0                 | -\$194,240     | 584                                          | \$  | 119,121                            |
| Orleans                                                                                                                                   | \$574,147,166                                          | -\$133,234,742                                                               | -\$13,323,474                              | -\$3,714,988                                                                        | -\$921,163                                  | -\$5,853,324            | \$0                 | -\$462,426   | -\$691,590   | -\$517,360            | -\$155,782         | \$0                 | -\$1,006,843   | 1,865                                        | \$  | 71,440                             |
| Ouachita                                                                                                                                  | \$96,604,527                                           | -\$117,732,463                                                               | -\$11,773,246                              | -\$5,115,665                                                                        | -\$2,979,976                                | -\$792,676              | -\$272,497          | -\$929,455   | -\$1,221,067 | -\$193,073            | -\$3,314           | \$0                 | -\$265,523     | 2,610                                        | \$  | 45,108                             |
| Plaquemines                                                                                                                               | \$71,294,584                                           | -\$88,933,724                                                                | -\$8,893,372                               | -\$3,312,791                                                                        | -\$2,232,504                                | -\$2,149,718            | -\$857,716          | -\$135,715   | \$0          | \$0                   | -\$204,929         | \$0                 | \$0            | 170                                          | \$  | 523,140                            |
| Pointe Coupee                                                                                                                             | \$24,145,357                                           | -\$14,749,627                                                                | -\$1,474,963                               | -\$465,853                                                                          | -\$419,740                                  | -\$176,491              | \$0                 | -\$109,913   | -\$170,950   | \$0                   | -\$22,537          | \$0                 | -\$109,479     | 14                                           | \$  | 1,053,545                          |
| Rapides                                                                                                                                   | \$87,106,320                                           | -\$278,846,662                                                               | -\$27,884,666                              | -\$11,587,676                                                                       | -\$4,180,056                                | -\$3,411,645            | -\$253,775          | -\$1,695,007 | -\$3,227,826 | -\$517,239            | -\$2,278,632       | -\$103,527          | -\$629,284     | 1,794                                        | \$  | 155,433                            |
| Red River                                                                                                                                 | \$22,971,097                                           | -\$56,845,090                                                                | -\$5,684,509                               | -\$2,562,425                                                                        | -\$836,051                                  | -\$1,132,383            | -\$115,864          | -\$406,135   | -\$451,260   | \$0                   | \$0                | \$0                 | -\$180,390     | 150                                          | \$  | 378,967                            |
| Richland                                                                                                                                  | \$14,465,504                                           | -\$22,968,786                                                                | -\$2,296,879                               | -\$834,057                                                                          | -\$345,077                                  | -\$402,449              | -\$318,646          | -\$215,109   | -\$84,789    | \$0                   | \$0                | \$0                 | -\$96,751      | 356                                          | \$  | 64,519                             |
| Sabine                                                                                                                                    | \$16,358,280                                           | -\$8,223,346                                                                 | -\$822,335                                 | -\$321,354                                                                          | -\$116,995                                  | -\$115,394              | -\$8,958            | -\$45,237    | -\$93,655    | \$0                   | -\$120,742         | \$0                 | \$0            | 72                                           | \$  | 114,213                            |
| St Bernard                                                                                                                                | \$45,007,644                                           | -\$143,469,579                                                               | -\$14,346,958                              | -\$4,129,044                                                                        | -\$3,127,735                                | -\$1,369,505            | -\$878,783          | -\$377,204   | -\$2,802,218 | -\$221,224            | -\$310,937         | \$0                 | -\$1,130,308   | 44                                           | \$  | 3,260,672                          |
| St Charles                                                                                                                                | \$147,391,783                                          | -\$1,291,787,246                                                             | -\$129,178,725                             | -\$61,385,251                                                                       | -\$23,360,743                               | -\$11,592,298           | -\$6,913,545        | -\$4,898,933 | -\$1,684,354 | -\$3,269,623          | -\$7,670,451       | \$0                 | -\$8,403,527   | 282                                          | \$  | 4,580,806                          |
| St Helena                                                                                                                                 | \$7,559,470                                            | -\$2,509,934                                                                 | -\$250,993                                 | -\$74,203                                                                           | -\$38,714                                   | -\$23,398               | -\$37,736           | -\$4,288     | -\$25,870    | -\$3,006              | -\$43,779          | \$0                 | \$0            | 11                                           | \$  | 228,176                            |
| St James                                                                                                                                  | \$61,811,773                                           | -\$667,635,661                                                               | -\$66,763,566                              | -\$27,253,167                                                                       | -\$16,182,172                               | -\$6,370,847            | -\$3,744,439        | -\$1,872,214 | -\$2,875,923 | -\$638,434            | -\$3,659,612       | -\$1,872,214        | -\$2,294,544   | 798                                          | \$  | 836,636                            |
| St John the Baptist                                                                                                                       | \$53,096,418                                           | -\$808,703,811                                                               | -\$80,870,381                              | -\$27,010,416                                                                       | -\$24,042,079                               | -\$15,758,669           | -\$659,629          | -\$6,829,904 | \$0          | -\$1,546,004          | -\$2,606,771       | \$0                 | -\$2,416,909   | 228                                          | \$  | 3,546,947                          |
| St Landry                                                                                                                                 | \$36,852,623                                           | -\$15,232,991                                                                | -\$1,523,299                               | -\$516,305                                                                          | -\$131,682                                  | -\$129,627              | -\$58,274           | -\$10,447    | -\$351,555   | \$0                   | -\$171,382         | -\$126,912          | -\$27,115      | 54                                           | \$  | 282,092                            |
| St Martin                                                                                                                                 | \$38,128,745                                           | -\$14,931,966                                                                | -\$1,493,197                               | -\$497,964                                                                          | -\$293,331                                  | -\$227,338              | -\$39,437           | -\$116,103   | -\$71,810    | -\$19,394             | -\$133,577         | -\$77,549           | -\$16,695      | 726                                          | \$  | 20,567                             |
| St Mary                                                                                                                                   | \$60,419,413                                           | -\$89,729,404                                                                | -\$8,972,940                               | -\$3,364,193                                                                        | -\$1,111,647                                | -\$1,793,283            | -\$366,112          | -\$468,600   | -\$276,901   | -\$388,649            | \$0                | -\$742,399          | -\$461,156     | 1,498                                        | \$  | 59,899                             |
| St Tammany                                                                                                                                | \$278,176,492                                          | -\$23,783,124                                                                | -\$2,378,312                               | -\$1,067,104                                                                        | -\$225,534                                  | -\$373,020              | -\$66,177           | -\$98,447    | -\$435,389   | -\$77,906             | -\$638             | -\$34,099           | \$0            | 366                                          | \$  | 64,981                             |
| Tangipahoa                                                                                                                                | \$49,969,597                                           | -\$17,520,524                                                                | -\$1,752,052                               | -\$260,823                                                                          | -\$405,296                                  | -\$324,876              | -\$86,285           | -\$114,532   | -\$206,405   | -\$165,415            | -\$20,778          | -\$167,640          | \$0            | 509                                          | \$  | 34,421                             |
| Terrebonne                                                                                                                                | \$82,099,750                                           | -\$60,357,048                                                                | -\$6,035,705                               | -\$973,144                                                                          | -\$634,543                                  | -\$1,891,321            | -\$138,640          | \$0          | -\$909,698   | -\$666,287            | -\$5,562           | -\$490,571          | -\$325,937     | 2,078                                        | \$  | 29,046                             |
| Union                                                                                                                                     | \$12,923,305                                           | -\$6,842,156                                                                 | -\$684,216                                 | -\$299,804                                                                          | -\$46,602                                   | -\$128,710              | -\$51,761           | -\$27,793    | -\$37,324    | \$0                   | -\$92,222          | \$0                 |                | 1,372                                        | \$  | 4,987                              |
| Vermilion                                                                                                                                 | \$34,842,253                                           | -\$9,249,649                                                                 |                                            | -\$392,405                                                                          | -\$92,040                                   | -\$105,528              | -\$46,948           | -\$48,098    | -\$19,068    | \$0                   | -\$98,132          |                     |                |                                              | \$  | 83,330                             |
| Vernon                                                                                                                                    | \$17,121,789                                           | -\$762,375                                                                   | -\$76,238                                  | -\$33,715                                                                           | -\$12,718                                   | -\$14,731               | -\$2,031            | -\$4,964     | \$0          | \$0                   | -\$8,079           | \$0                 | \$0            | 43                                           | \$  | 17,730                             |
| Washington                                                                                                                                | \$19,963,727                                           | -\$40,151,810                                                                | -\$4,015,181                               | -\$1,669,561                                                                        | -\$429,238                                  | -\$498,398              | -\$403,099          | -\$164,679   | -\$344,353   | \$0                   | -\$505,852         | \$0                 | \$0            | 52                                           | \$  | 772,150                            |
| Webster                                                                                                                                   | \$26,068,212                                           | -\$33,979,061                                                                | -\$3,397,906                               | -\$1,449,451                                                                        | -\$593,539                                  | -\$403,292              | \$0                 | -\$420,452   | -\$420,223   | \$0                   | -\$110,949         | \$0                 | \$0            | 351                                          | \$  | 96,806                             |
| West Baton Rouge                                                                                                                          | \$34,900,744                                           | -\$371,147,605                                                               | -\$37,114,761                              | -\$13,564,865                                                                       | -\$6,957,455                                | -\$7,135,108            | -\$674,138          | -\$1,771,773 | \$0          | -\$2,160,699          | \$0                |                     | -\$1,739,316   | 874                                          | \$  | 424,654                            |
| West Carroll                                                                                                                              | \$4,021,786                                            | -\$45,282                                                                    | -\$4,528                                   | -\$1,787                                                                            | -\$853                                      | -\$723                  | \$0                 | -\$311       | \$0          | \$0                   | -\$664             | -\$92               | -\$99          | 0                                            |     | 00                                 |
| West Feliciana                                                                                                                            | \$21,831,975                                           | -\$39,221,379                                                                | -\$3,922,138                               | -\$1,769,794                                                                        | -\$698,861                                  | -\$876,348              | -\$172,255          | -\$130,424   | -\$274,456   | \$0                   | \$0                | \$0                 | \$0            | 103                                          | \$  | 380,790                            |
| Winn                                                                                                                                      | \$6,637,750                                            | -\$4,878,469                                                                 | -\$487,847                                 | -\$203,341                                                                          | -\$98,386                                   | -\$45,613               | -\$15,413           | -\$61,220    | -\$44,177    | \$0                   | -\$19,697          | \$0                 | \$0            | 5                                            | \$  | 975,694                            |