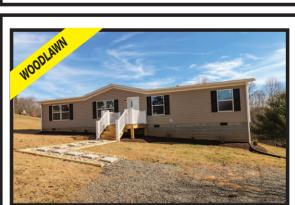

Wooded 20.03 acre property great for hunting or building a recreational cabin. With some clearing property would offer great views of the Blue Ridge Mountains! \$70,000

Brand new 3 bedroom, 2 bath mobile home on 2.18 acres of land. Home has 1,568 sq ft of living space with an open kitchen and living room.