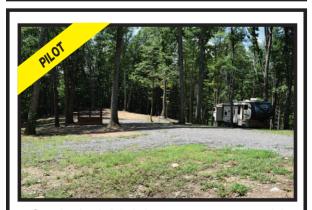

\$179,900

Secluded 11.24 acre property with well and electricity. Enjoy the creek and pond on the property!

\$154,900

Great investment property with a 2 story brick home, and a 1 level mobile home. Sits on .47 acres with great visibility on Radford Road.