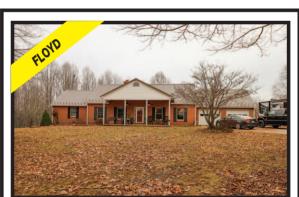

## FEATURED LISTINGS

Beautiful brick ranch home on 29.65 acres of land. Home features 6 bedrooms and 3 full baths.

\$655,000

Nice 9.92 acre property located along Dodds Creek. Property has an existing well, septic, and electric hookup. Old home is of little to no value. \$139,000