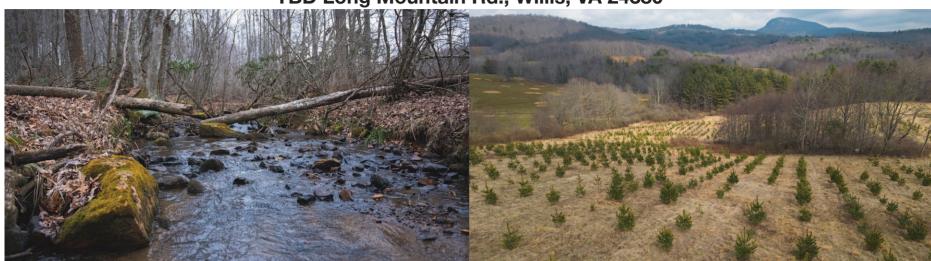

### Ends Thursday, March 16th @ 4 PM

Beautiful Land for Sale in Willis VA!

TBD Long Mountain Rd., Willis, VA 24380

#### **Bid Now at VAAuctionPro.com**

You have the opportunity to purchase +/- 51 acres on the Floyd County/Carroll County boundary line at Online Auction. Great recreational land or place to build your dream home! This property is being offered in 4 separate offerings. Bidders desiring multiple tracts will need to be high bidder on all tracts desired. Each offering will stay open until all bidding is complete and all offerings will close simultaneously.

OFFERING #3 - 31.18 acres of open and wooded land with bold Chisholm Creek running along back boundary. Has excellent views and building sites. Located in Floyd County VA.

OFFERING #4 - 14.94 acres of mostly wooded land with bold Chisholm Creek running along one boundary line. Located in Floyd County VA.