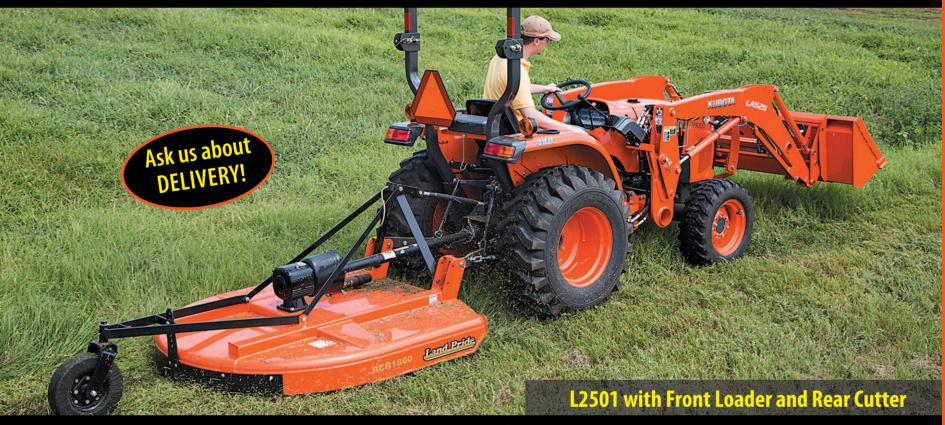

# **KUBOTA L2501pt package:** Financing available, ask us for details. New Kubota 25hp Compact Tractor w/ 4WD and AG Tires + 5' Rear Cutter (included) + 18 ft Utility Trailer (included) + 5' Rear Box Blade (included) Call for a price proposal on a tractor package: 540-315-3440