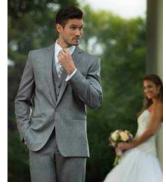

## Black is the new black

The **Black-Tie Guy** stands with his head up and shoulders squared. He carries himself with a confidence that seems to flow from within. As she gazes upon her husband-to-be, a smile plants itself firmly across her face. This is the man she's going to spend the rest of her life with, and she couldn't be happier.