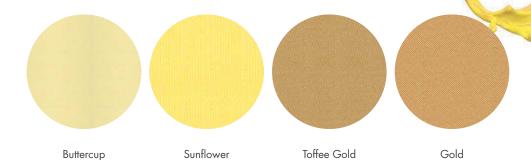

# FOLLOW THE Yellow Brick Road,

Lions, Tigers and Bears are no match for this bright and joyful color.

Saffron

Hundreds of color options available. Visit your local Savvi Formalwear store.

Portofino by Savvi Evening Collection