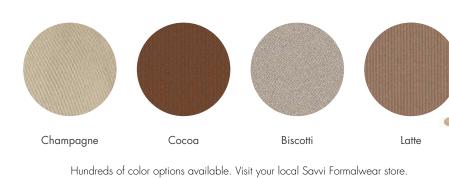

# Champagne TOAST Sparkling and crisp, this color is at the heart of every great celebration.

lvory La Strada by After Six

Brown Kristoff by Red Sleeve

Ivory Troy by After Six

Tan Rapture by Jean Yves

GOING FOR THE Green