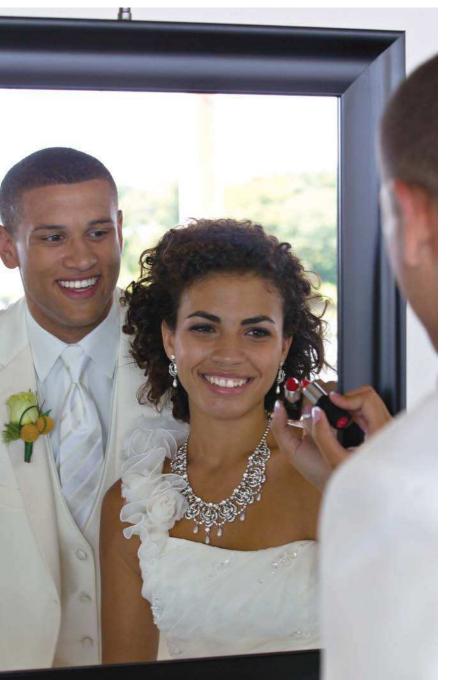

## Black is the new black

The **Black-Tie Guy** stands with his head up and shoulders squared. He carries himself with a confidence that seems to flow from within. As she gazes upon her husband-to-be, a smile plants itself firmly across her face. This is the man she's going to spend the rest of her life with, and she couldn't be happier.