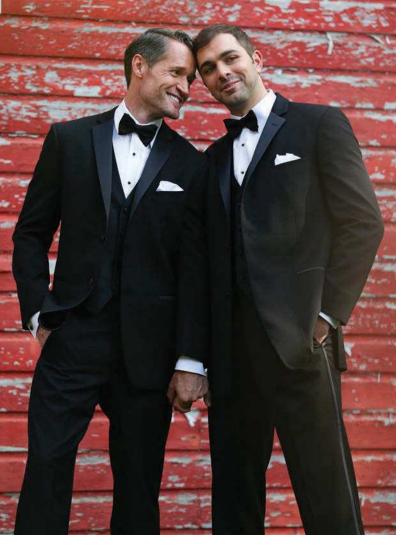

## Black is the new black

The **Black-Tie Guy** stands with his head up and shoulders squared. He carries himself with a confidence that seems to flow from within. As she gazes upon her husband-to-be, a smile plants itself firmly across her face. This is the man she's going to spend the rest of her life with, and she couldn't be happier.