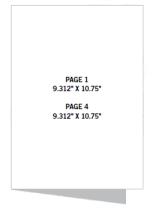

### **FOUR PAGE POP-UP**

**DISTRIBUTION BREAKDOWN**: Monday insertion into the Post-Dispatch. Shared Mail (USPS) Local Values arrives Monday or Tuesday.

All Local Values schedules must combine home delivered Post-Dispatch distribution with nonsubscriber shared mail distribution in the customer defined target market. All insert rates listed on a cost per thousand (CPM) basis. A warehousing fee of \$50 per week for any orders delayed past the eighth consecutive in-home date. Each "in-home date" will be packaged on it's own skid. All printed material must be distributed within eight consecutive in-home dates. Pricing is determined by print quantity and all orders with multiple distribution dates must be submitted together to qualify for pricing level. Creative service charge will be added to all non-camera-ready ads.

20M+

\$50.51

\$57.60

\$64.00

| LOCAL VALU                                                                                                                                                                                                                                                                                                                                                                                                                                                                                                                                                                                                                                                                                                                                                                                                                                                                                                                                                                                                                                                                                                                                                                                                                                                                                                                                                                                                                                                                                                                                                                                                                                                                                                                                                                                                                                                                                                                                                                                                                                                                                                                     | OCAL VALUES WRAP (little more than 1¢ per home) |                |             |                |             |              | FOUR PAGE POP-UP CPM |                                  |             |  |
|--------------------------------------------------------------------------------------------------------------------------------------------------------------------------------------------------------------------------------------------------------------------------------------------------------------------------------------------------------------------------------------------------------------------------------------------------------------------------------------------------------------------------------------------------------------------------------------------------------------------------------------------------------------------------------------------------------------------------------------------------------------------------------------------------------------------------------------------------------------------------------------------------------------------------------------------------------------------------------------------------------------------------------------------------------------------------------------------------------------------------------------------------------------------------------------------------------------------------------------------------------------------------------------------------------------------------------------------------------------------------------------------------------------------------------------------------------------------------------------------------------------------------------------------------------------------------------------------------------------------------------------------------------------------------------------------------------------------------------------------------------------------------------------------------------------------------------------------------------------------------------------------------------------------------------------------------------------------------------------------------------------------------------------------------------------------------------------------------------------------------------|-------------------------------------------------|----------------|-------------|----------------|-------------|--------------|----------------------|----------------------------------|-------------|--|
|                                                                                                                                                                                                                                                                                                                                                                                                                                                                                                                                                                                                                                                                                                                                                                                                                                                                                                                                                                                                                                                                                                                                                                                                                                                                                                                                                                                                                                                                                                                                                                                                                                                                                                                                                                                                                                                                                                                                                                                                                                                                                                                                | INSIDE OUTSIDE                                  |                | POSITION B  |                |             | 50I          | <b>&lt;</b> +        | \$71.89                          |             |  |
| OPEN                                                                                                                                                                                                                                                                                                                                                                                                                                                                                                                                                                                                                                                                                                                                                                                                                                                                                                                                                                                                                                                                                                                                                                                                                                                                                                                                                                                                                                                                                                                                                                                                                                                                                                                                                                                                                                                                                                                                                                                                                                                                                                                           | \$9,500                                         | \$16,000       |             | \$4,500        |             |              | 100K+                |                                  | \$59.53     |  |
| 3x                                                                                                                                                                                                                                                                                                                                                                                                                                                                                                                                                                                                                                                                                                                                                                                                                                                                                                                                                                                                                                                                                                                                                                                                                                                                                                                                                                                                                                                                                                                                                                                                                                                                                                                                                                                                                                                                                                                                                                                                                                                                                                                             | \$9,000                                         | \$15,000       |             | \$4,000        |             |              | 150K+                |                                  | \$55.41     |  |
| 6x                                                                                                                                                                                                                                                                                                                                                                                                                                                                                                                                                                                                                                                                                                                                                                                                                                                                                                                                                                                                                                                                                                                                                                                                                                                                                                                                                                                                                                                                                                                                                                                                                                                                                                                                                                                                                                                                                                                                                                                                                                                                                                                             | \$8,500                                         | \$14,000       |             | \$3,000        |             |              | 2501                 | <b>&lt;</b> +                    | \$55.12     |  |
| 13x                                                                                                                                                                                                                                                                                                                                                                                                                                                                                                                                                                                                                                                                                                                                                                                                                                                                                                                                                                                                                                                                                                                                                                                                                                                                                                                                                                                                                                                                                                                                                                                                                                                                                                                                                                                                                                                                                                                                                                                                                                                                                                                            | \$8,000                                         | \$13,000       |             | \$2,000        |             |              |                      |                                  |             |  |
| 26x                                                                                                                                                                                                                                                                                                                                                                                                                                                                                                                                                                                                                                                                                                                                                                                                                                                                                                                                                                                                                                                                                                                                                                                                                                                                                                                                                                                                                                                                                                                                                                                                                                                                                                                                                                                                                                                                                                                                                                                                                                                                                                                            | \$7,500                                         | \$10,000       | )           | \$1,500        |             |              |                      |                                  |             |  |
| DDINT VOLD                                                                                                                                                                                                                                                                                                                                                                                                                                                                                                                                                                                                                                                                                                                                                                                                                                                                                                                                                                                                                                                                                                                                                                                                                                                                                                                                                                                                                                                                                                                                                                                                                                                                                                                                                                                                                                                                                                                                                                                                                                                                                                                     |                                                 | NIDING ING     | CDT (CO     | INCEDT         | NITO I OCA  | LVALUES      | MDAD                 | AND DELL                         | VED         |  |
| PRINT YOUR                                                                                                                                                                                                                                                                                                                                                                                                                                                                                                                                                                                                                                                                                                                                                                                                                                                                                                                                                                                                                                                                                                                                                                                                                                                                                                                                                                                                                                                                                                                                                                                                                                                                                                                                                                                                                                                                                                                                                                                                                                                                                                                     | FREE STA                                        | NDING INS      | EKI (FSI)   | ), INSERT I    | NIO LOCA    | L VALUES     | WRAP                 |                                  |             |  |
| INSERT SIZE                                                                                                                                                                                                                                                                                                                                                                                                                                                                                                                                                                                                                                                                                                                                                                                                                                                                                                                                                                                                                                                                                                                                                                                                                                                                                                                                                                                                                                                                                                                                                                                                                                                                                                                                                                                                                                                                                                                                                                                                                                                                                                                    |                                                 | 8.5" x 5.5"    |             | 8.5" x 11"     |             | 10" x 11"    |                      | 17" x 11" f<br>olded to 8.5 x 11 |             |  |
| STOCK 70# gloss, 4/4, no bleed 70# gloss, 4/4, |                                                 |                |             |                |             |              |                      |                                  |             |  |
| IMAGE BUILD                                                                                                                                                                                                                                                                                                                                                                                                                                                                                                                                                                                                                                                                                                                                                                                                                                                                                                                                                                                                                                                                                                                                                                                                                                                                                                                                                                                                                                                                                                                                                                                                                                                                                                                                                                                                                                                                                                                                                                                                                                                                                                                    |                                                 |                |             |                |             |              |                      |                                  |             |  |
| SIZE                                                                                                                                                                                                                                                                                                                                                                                                                                                                                                                                                                                                                                                                                                                                                                                                                                                                                                                                                                                                                                                                                                                                                                                                                                                                                                                                                                                                                                                                                                                                                                                                                                                                                                                                                                                                                                                                                                                                                                                                                                                                                                                           |                                                 | 8.25" x 5.375" |             | 8.25" x 10.75" |             | 9.75" x 10   | .75"                 | ' 10.75" x 16.75                 |             |  |
| 500M+                                                                                                                                                                                                                                                                                                                                                                                                                                                                                                                                                                                                                                                                                                                                                                                                                                                                                                                                                                                                                                                                                                                                                                                                                                                                                                                                                                                                                                                                                                                                                                                                                                                                                                                                                                                                                                                                                                                                                                                                                                                                                                                          |                                                 | \$28.50        |             | \$43.00        |             | \$48         | \$48.50              |                                  | \$78.00     |  |
| 250M+                                                                                                                                                                                                                                                                                                                                                                                                                                                                                                                                                                                                                                                                                                                                                                                                                                                                                                                                                                                                                                                                                                                                                                                                                                                                                                                                                                                                                                                                                                                                                                                                                                                                                                                                                                                                                                                                                                                                                                                                                                                                                                                          |                                                 | \$29.08        |             | \$44.03        |             |              | \$49.97              |                                  | \$79.40     |  |
| 100M+                                                                                                                                                                                                                                                                                                                                                                                                                                                                                                                                                                                                                                                                                                                                                                                                                                                                                                                                                                                                                                                                                                                                                                                                                                                                                                                                                                                                                                                                                                                                                                                                                                                                                                                                                                                                                                                                                                                                                                                                                                                                                                                          |                                                 | \$29.96        |             | \$44.88        |             | •            | 0.84                 |                                  | \$81.07     |  |
| 50M+                                                                                                                                                                                                                                                                                                                                                                                                                                                                                                                                                                                                                                                                                                                                                                                                                                                                                                                                                                                                                                                                                                                                                                                                                                                                                                                                                                                                                                                                                                                                                                                                                                                                                                                                                                                                                                                                                                                                                                                                                                                                                                                           |                                                 | \$32.72        |             | \$45.98        |             | \$52.53      |                      | \$84.70                          |             |  |
| 25M+                                                                                                                                                                                                                                                                                                                                                                                                                                                                                                                                                                                                                                                                                                                                                                                                                                                                                                                                                                                                                                                                                                                                                                                                                                                                                                                                                                                                                                                                                                                                                                                                                                                                                                                                                                                                                                                                                                                                                                                                                                                                                                                           |                                                 | \$39.92        |             | \$54.50        |             | \$78.91      |                      | \$110.94                         |             |  |
| 10M+                                                                                                                                                                                                                                                                                                                                                                                                                                                                                                                                                                                                                                                                                                                                                                                                                                                                                                                                                                                                                                                                                                                                                                                                                                                                                                                                                                                                                                                                                                                                                                                                                                                                                                                                                                                                                                                                                                                                                                                                                                                                                                                           |                                                 | \$49.02        |             | \$63.60        |             | \$84         | 4.66                 |                                  | \$130.11    |  |
| INSERT PRE-PRINT INTO LOCAL VALUES WRAP AND DELIVER (CPM) contact your account executive if weight exceeds 1.05 oz.                                                                                                                                                                                                                                                                                                                                                                                                                                                                                                                                                                                                                                                                                                                                                                                                                                                                                                                                                                                                                                                                                                                                                                                                                                                                                                                                                                                                                                                                                                                                                                                                                                                                                                                                                                                                                                                                                                                                                                                                            |                                                 |                |             |                |             |              |                      |                                  |             |  |
| WEIGHT                                                                                                                                                                                                                                                                                                                                                                                                                                                                                                                                                                                                                                                                                                                                                                                                                                                                                                                                                                                                                                                                                                                                                                                                                                                                                                                                                                                                                                                                                                                                                                                                                                                                                                                                                                                                                                                                                                                                                                                                                                                                                                                         | Up to 0.24                                      | 0.25 - 0.34    | 0.35 - 0.44 | 0.45 - 0.54    | 0.55 - 0.64 | 0.65 - 0.74( | 0.75 - 0.84          | 0.85 - 0.94                      | 0.95 - 1.04 |  |
| FULL CIRC.                                                                                                                                                                                                                                                                                                                                                                                                                                                                                                                                                                                                                                                                                                                                                                                                                                                                                                                                                                                                                                                                                                                                                                                                                                                                                                                                                                                                                                                                                                                                                                                                                                                                                                                                                                                                                                                                                                                                                                                                                                                                                                                     | \$30.00                                         | \$36.00        | \$40.00     | \$48.00        | \$56.00     | \$60.00      | \$67.00              | \$74.00                          | \$81.00     |  |
| 800M+                                                                                                                                                                                                                                                                                                                                                                                                                                                                                                                                                                                                                                                                                                                                                                                                                                                                                                                                                                                                                                                                                                                                                                                                                                                                                                                                                                                                                                                                                                                                                                                                                                                                                                                                                                                                                                                                                                                                                                                                                                                                                                                          | \$36.00                                         | \$43.20        | \$48.00     | \$57.60        | \$61.60     | \$66.00      | \$67.00              | \$74.00                          | \$81.00     |  |
| 600M+                                                                                                                                                                                                                                                                                                                                                                                                                                                                                                                                                                                                                                                                                                                                                                                                                                                                                                                                                                                                                                                                                                                                                                                                                                                                                                                                                                                                                                                                                                                                                                                                                                                                                                                                                                                                                                                                                                                                                                                                                                                                                                                          | \$39.00                                         | \$45.00        | \$50.00     | \$60.00        | \$64.40     | \$69.00      | \$70.35              | \$77.70                          | \$85.05     |  |
| 400M+                                                                                                                                                                                                                                                                                                                                                                                                                                                                                                                                                                                                                                                                                                                                                                                                                                                                                                                                                                                                                                                                                                                                                                                                                                                                                                                                                                                                                                                                                                                                                                                                                                                                                                                                                                                                                                                                                                                                                                                                                                                                                                                          | \$45.00                                         | \$48.60        | \$54.00     | \$62.40        | \$67.20     | \$72.00      | \$73.70              | \$81.40                          | \$85.05     |  |
| 200M+                                                                                                                                                                                                                                                                                                                                                                                                                                                                                                                                                                                                                                                                                                                                                                                                                                                                                                                                                                                                                                                                                                                                                                                                                                                                                                                                                                                                                                                                                                                                                                                                                                                                                                                                                                                                                                                                                                                                                                                                                                                                                                                          | \$46.50                                         | \$52.20        | \$58.00     | \$67.20        | \$70.00     | \$75.00      | \$77.05              | \$85.10                          | \$89.10     |  |
| 100M+                                                                                                                                                                                                                                                                                                                                                                                                                                                                                                                                                                                                                                                                                                                                                                                                                                                                                                                                                                                                                                                                                                                                                                                                                                                                                                                                                                                                                                                                                                                                                                                                                                                                                                                                                                                                                                                                                                                                                                                                                                                                                                                          | \$48.00                                         | \$54.00        | \$60.00     | \$69.60        | \$72.80     | \$78.00      | \$80.40              | \$88.80                          | \$93.15     |  |
| 1001011                                                                                                                                                                                                                                                                                                                                                                                                                                                                                                                                                                                                                                                                                                                                                                                                                                                                                                                                                                                                                                                                                                                                                                                                                                                                                                                                                                                                                                                                                                                                                                                                                                                                                                                                                                                                                                                                                                                                                                                                                                                                                                                        | φ-το.σο                                         | φ57.00         | ψ00.00      | ψυσ.ου         | ψ12.00      | ψ10.00       | φου.+υ               | ψ00.00                           | ψ30.10      |  |