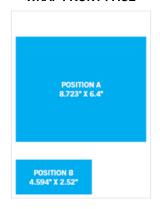

### **WRAP FRONT PAGE**

20M+

\$50.51

\$57.60

\$64.00

| LOCAL VALU                                                                                                                                                                                                                                                                                                                                                                                                                                                                                                                                                                                                                                                                                                                                                                                                                                                                                                                                                                                                                                                                                                                                                                                                                                                                                                                                                                                                                                                                                                                                                                                                                                                                                                                                                                                                                                                                                                                                                                                                                                                                                                                     | OCAL VALUES WRAP (little more than 1¢ per home) |                |             |                |             |              | FOUR PAGE POP-UP CPM |                                  |             |  |
|--------------------------------------------------------------------------------------------------------------------------------------------------------------------------------------------------------------------------------------------------------------------------------------------------------------------------------------------------------------------------------------------------------------------------------------------------------------------------------------------------------------------------------------------------------------------------------------------------------------------------------------------------------------------------------------------------------------------------------------------------------------------------------------------------------------------------------------------------------------------------------------------------------------------------------------------------------------------------------------------------------------------------------------------------------------------------------------------------------------------------------------------------------------------------------------------------------------------------------------------------------------------------------------------------------------------------------------------------------------------------------------------------------------------------------------------------------------------------------------------------------------------------------------------------------------------------------------------------------------------------------------------------------------------------------------------------------------------------------------------------------------------------------------------------------------------------------------------------------------------------------------------------------------------------------------------------------------------------------------------------------------------------------------------------------------------------------------------------------------------------------|-------------------------------------------------|----------------|-------------|----------------|-------------|--------------|----------------------|----------------------------------|-------------|--|
|                                                                                                                                                                                                                                                                                                                                                                                                                                                                                                                                                                                                                                                                                                                                                                                                                                                                                                                                                                                                                                                                                                                                                                                                                                                                                                                                                                                                                                                                                                                                                                                                                                                                                                                                                                                                                                                                                                                                                                                                                                                                                                                                | INSIDE OUTSIDE                                  |                | POSITION B  |                |             | 50I          | <b>&lt;</b> +        | \$71.89                          |             |  |
| OPEN                                                                                                                                                                                                                                                                                                                                                                                                                                                                                                                                                                                                                                                                                                                                                                                                                                                                                                                                                                                                                                                                                                                                                                                                                                                                                                                                                                                                                                                                                                                                                                                                                                                                                                                                                                                                                                                                                                                                                                                                                                                                                                                           | \$9,500                                         | \$16,000       |             | \$4,500        |             |              | 100K+                |                                  | \$59.53     |  |
| 3x                                                                                                                                                                                                                                                                                                                                                                                                                                                                                                                                                                                                                                                                                                                                                                                                                                                                                                                                                                                                                                                                                                                                                                                                                                                                                                                                                                                                                                                                                                                                                                                                                                                                                                                                                                                                                                                                                                                                                                                                                                                                                                                             | \$9,000                                         | \$15,000       |             | \$4,000        |             |              | 150K+                |                                  | \$55.41     |  |
| 6x                                                                                                                                                                                                                                                                                                                                                                                                                                                                                                                                                                                                                                                                                                                                                                                                                                                                                                                                                                                                                                                                                                                                                                                                                                                                                                                                                                                                                                                                                                                                                                                                                                                                                                                                                                                                                                                                                                                                                                                                                                                                                                                             | \$8,500                                         | \$14,000       |             | \$3,000        |             |              | 2501                 | <b>&lt;</b> +                    | \$55.12     |  |
| 13x                                                                                                                                                                                                                                                                                                                                                                                                                                                                                                                                                                                                                                                                                                                                                                                                                                                                                                                                                                                                                                                                                                                                                                                                                                                                                                                                                                                                                                                                                                                                                                                                                                                                                                                                                                                                                                                                                                                                                                                                                                                                                                                            | \$8,000                                         | \$13,000       |             | \$2,000        |             |              |                      |                                  |             |  |
| 26x                                                                                                                                                                                                                                                                                                                                                                                                                                                                                                                                                                                                                                                                                                                                                                                                                                                                                                                                                                                                                                                                                                                                                                                                                                                                                                                                                                                                                                                                                                                                                                                                                                                                                                                                                                                                                                                                                                                                                                                                                                                                                                                            | \$7,500                                         | \$10,000       | )           | \$1,500        |             |              |                      |                                  |             |  |
| DDINT VOLD                                                                                                                                                                                                                                                                                                                                                                                                                                                                                                                                                                                                                                                                                                                                                                                                                                                                                                                                                                                                                                                                                                                                                                                                                                                                                                                                                                                                                                                                                                                                                                                                                                                                                                                                                                                                                                                                                                                                                                                                                                                                                                                     |                                                 | NIDING ING     | CDT (CO     | INCEDT         | NITO I OCA  | LVALUES      | MDAD                 | AND DELL                         | VED         |  |
| PRINT YOUR                                                                                                                                                                                                                                                                                                                                                                                                                                                                                                                                                                                                                                                                                                                                                                                                                                                                                                                                                                                                                                                                                                                                                                                                                                                                                                                                                                                                                                                                                                                                                                                                                                                                                                                                                                                                                                                                                                                                                                                                                                                                                                                     | FREE STA                                        | NDING INS      | EKI (FSI)   | ), INSERT I    | NIO LOCA    | L VALUES     | WRAP                 |                                  |             |  |
| INSERT SIZE                                                                                                                                                                                                                                                                                                                                                                                                                                                                                                                                                                                                                                                                                                                                                                                                                                                                                                                                                                                                                                                                                                                                                                                                                                                                                                                                                                                                                                                                                                                                                                                                                                                                                                                                                                                                                                                                                                                                                                                                                                                                                                                    |                                                 | 8.5" x 5.5"    |             | 8.5" x 11"     |             | 10" x 11"    |                      | 17" x 11" f<br>olded to 8.5 x 11 |             |  |
| STOCK 70# gloss, 4/4, no bleed 70# gloss, 4/4, |                                                 |                |             |                |             |              |                      |                                  |             |  |
| IMAGE BUILD                                                                                                                                                                                                                                                                                                                                                                                                                                                                                                                                                                                                                                                                                                                                                                                                                                                                                                                                                                                                                                                                                                                                                                                                                                                                                                                                                                                                                                                                                                                                                                                                                                                                                                                                                                                                                                                                                                                                                                                                                                                                                                                    |                                                 |                |             |                |             |              |                      |                                  |             |  |
| SIZE                                                                                                                                                                                                                                                                                                                                                                                                                                                                                                                                                                                                                                                                                                                                                                                                                                                                                                                                                                                                                                                                                                                                                                                                                                                                                                                                                                                                                                                                                                                                                                                                                                                                                                                                                                                                                                                                                                                                                                                                                                                                                                                           |                                                 | 8.25" x 5.375" |             | 8.25" x 10.75" |             | 9.75" x 10   | .75"                 | ' 10.75" x 16.75                 |             |  |
| 500M+                                                                                                                                                                                                                                                                                                                                                                                                                                                                                                                                                                                                                                                                                                                                                                                                                                                                                                                                                                                                                                                                                                                                                                                                                                                                                                                                                                                                                                                                                                                                                                                                                                                                                                                                                                                                                                                                                                                                                                                                                                                                                                                          |                                                 | \$28.50        |             | \$43.00        |             | \$48         | \$48.50              |                                  | \$78.00     |  |
| 250M+                                                                                                                                                                                                                                                                                                                                                                                                                                                                                                                                                                                                                                                                                                                                                                                                                                                                                                                                                                                                                                                                                                                                                                                                                                                                                                                                                                                                                                                                                                                                                                                                                                                                                                                                                                                                                                                                                                                                                                                                                                                                                                                          |                                                 | \$29.08        |             | \$44.03        |             |              | \$49.97              |                                  | \$79.40     |  |
| 100M+                                                                                                                                                                                                                                                                                                                                                                                                                                                                                                                                                                                                                                                                                                                                                                                                                                                                                                                                                                                                                                                                                                                                                                                                                                                                                                                                                                                                                                                                                                                                                                                                                                                                                                                                                                                                                                                                                                                                                                                                                                                                                                                          |                                                 | \$29.96        |             | \$44.88        |             | •            | 0.84                 |                                  | \$81.07     |  |
| 50M+                                                                                                                                                                                                                                                                                                                                                                                                                                                                                                                                                                                                                                                                                                                                                                                                                                                                                                                                                                                                                                                                                                                                                                                                                                                                                                                                                                                                                                                                                                                                                                                                                                                                                                                                                                                                                                                                                                                                                                                                                                                                                                                           |                                                 | \$32.72        |             | \$45.98        |             | \$52.53      |                      | \$84.70                          |             |  |
| 25M+                                                                                                                                                                                                                                                                                                                                                                                                                                                                                                                                                                                                                                                                                                                                                                                                                                                                                                                                                                                                                                                                                                                                                                                                                                                                                                                                                                                                                                                                                                                                                                                                                                                                                                                                                                                                                                                                                                                                                                                                                                                                                                                           |                                                 | \$39.92        |             | \$54.50        |             | \$78.91      |                      | \$110.94                         |             |  |
| 10M+                                                                                                                                                                                                                                                                                                                                                                                                                                                                                                                                                                                                                                                                                                                                                                                                                                                                                                                                                                                                                                                                                                                                                                                                                                                                                                                                                                                                                                                                                                                                                                                                                                                                                                                                                                                                                                                                                                                                                                                                                                                                                                                           |                                                 | \$49.02        |             | \$63.60        |             | \$84         | 4.66                 |                                  | \$130.11    |  |
| INSERT PRE-PRINT INTO LOCAL VALUES WRAP AND DELIVER (CPM) contact your account executive if weight exceeds 1.05 oz.                                                                                                                                                                                                                                                                                                                                                                                                                                                                                                                                                                                                                                                                                                                                                                                                                                                                                                                                                                                                                                                                                                                                                                                                                                                                                                                                                                                                                                                                                                                                                                                                                                                                                                                                                                                                                                                                                                                                                                                                            |                                                 |                |             |                |             |              |                      |                                  |             |  |
| WEIGHT                                                                                                                                                                                                                                                                                                                                                                                                                                                                                                                                                                                                                                                                                                                                                                                                                                                                                                                                                                                                                                                                                                                                                                                                                                                                                                                                                                                                                                                                                                                                                                                                                                                                                                                                                                                                                                                                                                                                                                                                                                                                                                                         | Up to 0.24                                      | 0.25 - 0.34    | 0.35 - 0.44 | 0.45 - 0.54    | 0.55 - 0.64 | 0.65 - 0.74( | 0.75 - 0.84          | 0.85 - 0.94                      | 0.95 - 1.04 |  |
| FULL CIRC.                                                                                                                                                                                                                                                                                                                                                                                                                                                                                                                                                                                                                                                                                                                                                                                                                                                                                                                                                                                                                                                                                                                                                                                                                                                                                                                                                                                                                                                                                                                                                                                                                                                                                                                                                                                                                                                                                                                                                                                                                                                                                                                     | \$30.00                                         | \$36.00        | \$40.00     | \$48.00        | \$56.00     | \$60.00      | \$67.00              | \$74.00                          | \$81.00     |  |
| 800M+                                                                                                                                                                                                                                                                                                                                                                                                                                                                                                                                                                                                                                                                                                                                                                                                                                                                                                                                                                                                                                                                                                                                                                                                                                                                                                                                                                                                                                                                                                                                                                                                                                                                                                                                                                                                                                                                                                                                                                                                                                                                                                                          | \$36.00                                         | \$43.20        | \$48.00     | \$57.60        | \$61.60     | \$66.00      | \$67.00              | \$74.00                          | \$81.00     |  |
| 600M+                                                                                                                                                                                                                                                                                                                                                                                                                                                                                                                                                                                                                                                                                                                                                                                                                                                                                                                                                                                                                                                                                                                                                                                                                                                                                                                                                                                                                                                                                                                                                                                                                                                                                                                                                                                                                                                                                                                                                                                                                                                                                                                          | \$39.00                                         | \$45.00        | \$50.00     | \$60.00        | \$64.40     | \$69.00      | \$70.35              | \$77.70                          | \$85.05     |  |
| 400M+                                                                                                                                                                                                                                                                                                                                                                                                                                                                                                                                                                                                                                                                                                                                                                                                                                                                                                                                                                                                                                                                                                                                                                                                                                                                                                                                                                                                                                                                                                                                                                                                                                                                                                                                                                                                                                                                                                                                                                                                                                                                                                                          | \$45.00                                         | \$48.60        | \$54.00     | \$62.40        | \$67.20     | \$72.00      | \$73.70              | \$81.40                          | \$85.05     |  |
| 200M+                                                                                                                                                                                                                                                                                                                                                                                                                                                                                                                                                                                                                                                                                                                                                                                                                                                                                                                                                                                                                                                                                                                                                                                                                                                                                                                                                                                                                                                                                                                                                                                                                                                                                                                                                                                                                                                                                                                                                                                                                                                                                                                          | \$46.50                                         | \$52.20        | \$58.00     | \$67.20        | \$70.00     | \$75.00      | \$77.05              | \$85.10                          | \$89.10     |  |
| 100M+                                                                                                                                                                                                                                                                                                                                                                                                                                                                                                                                                                                                                                                                                                                                                                                                                                                                                                                                                                                                                                                                                                                                                                                                                                                                                                                                                                                                                                                                                                                                                                                                                                                                                                                                                                                                                                                                                                                                                                                                                                                                                                                          | \$48.00                                         | \$54.00        | \$60.00     | \$69.60        | \$72.80     | \$78.00      | \$80.40              | \$88.80                          | \$93.15     |  |
| 1001011                                                                                                                                                                                                                                                                                                                                                                                                                                                                                                                                                                                                                                                                                                                                                                                                                                                                                                                                                                                                                                                                                                                                                                                                                                                                                                                                                                                                                                                                                                                                                                                                                                                                                                                                                                                                                                                                                                                                                                                                                                                                                                                        | φ-το.σο                                         | φ57.00         | ψ00.00      | ψυσ.ου         | ψ12.00      | ψ10.00       | φου.+υ               | ψ00.00                           | ψ30.10      |  |