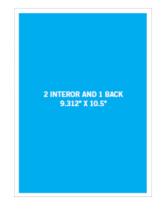

### **WRAP FULL PAGE ADS**

20M+

\$50.51

\$57.60

\$64.00

| LOCAL VALU                                                                                                                                                                                                                                                                                                                                                                                                                                                                                                                                                                                                                                                                                                                                                                                                                                                                                                                                                                                                                                                                                                                                                                                                                                                                                                                                                                                                                                                                                                                                                                                                                                                                                                                                                                                                                                                                                                                                                                                                                                                                                                                     | OCAL VALUES WRAP (little more than 1¢ per home) |                |             |                |             |              | FOUR PAGE POP-UP CPM |                                  |             |  |
|--------------------------------------------------------------------------------------------------------------------------------------------------------------------------------------------------------------------------------------------------------------------------------------------------------------------------------------------------------------------------------------------------------------------------------------------------------------------------------------------------------------------------------------------------------------------------------------------------------------------------------------------------------------------------------------------------------------------------------------------------------------------------------------------------------------------------------------------------------------------------------------------------------------------------------------------------------------------------------------------------------------------------------------------------------------------------------------------------------------------------------------------------------------------------------------------------------------------------------------------------------------------------------------------------------------------------------------------------------------------------------------------------------------------------------------------------------------------------------------------------------------------------------------------------------------------------------------------------------------------------------------------------------------------------------------------------------------------------------------------------------------------------------------------------------------------------------------------------------------------------------------------------------------------------------------------------------------------------------------------------------------------------------------------------------------------------------------------------------------------------------|-------------------------------------------------|----------------|-------------|----------------|-------------|--------------|----------------------|----------------------------------|-------------|--|
|                                                                                                                                                                                                                                                                                                                                                                                                                                                                                                                                                                                                                                                                                                                                                                                                                                                                                                                                                                                                                                                                                                                                                                                                                                                                                                                                                                                                                                                                                                                                                                                                                                                                                                                                                                                                                                                                                                                                                                                                                                                                                                                                | INSIDE OUTSIDE                                  |                | POSITION B  |                |             | 50I          | <b>&lt;</b> +        | \$71.89                          |             |  |
| OPEN                                                                                                                                                                                                                                                                                                                                                                                                                                                                                                                                                                                                                                                                                                                                                                                                                                                                                                                                                                                                                                                                                                                                                                                                                                                                                                                                                                                                                                                                                                                                                                                                                                                                                                                                                                                                                                                                                                                                                                                                                                                                                                                           | \$9,500                                         | \$16,000       |             | \$4,500        |             |              | 100K+                |                                  | \$59.53     |  |
| 3x                                                                                                                                                                                                                                                                                                                                                                                                                                                                                                                                                                                                                                                                                                                                                                                                                                                                                                                                                                                                                                                                                                                                                                                                                                                                                                                                                                                                                                                                                                                                                                                                                                                                                                                                                                                                                                                                                                                                                                                                                                                                                                                             | \$9,000                                         | \$15,000       |             | \$4,000        |             |              | 150K+                |                                  | \$55.41     |  |
| 6x                                                                                                                                                                                                                                                                                                                                                                                                                                                                                                                                                                                                                                                                                                                                                                                                                                                                                                                                                                                                                                                                                                                                                                                                                                                                                                                                                                                                                                                                                                                                                                                                                                                                                                                                                                                                                                                                                                                                                                                                                                                                                                                             | \$8,500                                         | \$14,000       |             | \$3,000        |             |              | 2501                 | <b>&lt;</b> +                    | \$55.12     |  |
| 13x                                                                                                                                                                                                                                                                                                                                                                                                                                                                                                                                                                                                                                                                                                                                                                                                                                                                                                                                                                                                                                                                                                                                                                                                                                                                                                                                                                                                                                                                                                                                                                                                                                                                                                                                                                                                                                                                                                                                                                                                                                                                                                                            | \$8,000                                         | \$13,000       |             | \$2,000        |             |              |                      |                                  |             |  |
| 26x                                                                                                                                                                                                                                                                                                                                                                                                                                                                                                                                                                                                                                                                                                                                                                                                                                                                                                                                                                                                                                                                                                                                                                                                                                                                                                                                                                                                                                                                                                                                                                                                                                                                                                                                                                                                                                                                                                                                                                                                                                                                                                                            | \$7,500                                         | \$10,000       | )           | \$1,500        |             |              |                      |                                  |             |  |
| DDINT VOLD                                                                                                                                                                                                                                                                                                                                                                                                                                                                                                                                                                                                                                                                                                                                                                                                                                                                                                                                                                                                                                                                                                                                                                                                                                                                                                                                                                                                                                                                                                                                                                                                                                                                                                                                                                                                                                                                                                                                                                                                                                                                                                                     |                                                 | NIDING ING     | CDT (CO     | INCEDT         | NITO I OCA  | LVALUES      | MDAD                 | AND DELL                         | VED         |  |
| PRINT YOUR                                                                                                                                                                                                                                                                                                                                                                                                                                                                                                                                                                                                                                                                                                                                                                                                                                                                                                                                                                                                                                                                                                                                                                                                                                                                                                                                                                                                                                                                                                                                                                                                                                                                                                                                                                                                                                                                                                                                                                                                                                                                                                                     | FREE STA                                        | NDING INS      | EKI (FSI)   | ), INSERT I    | NIO LOCA    | L VALUES     | WRAP                 |                                  |             |  |
| INSERT SIZE                                                                                                                                                                                                                                                                                                                                                                                                                                                                                                                                                                                                                                                                                                                                                                                                                                                                                                                                                                                                                                                                                                                                                                                                                                                                                                                                                                                                                                                                                                                                                                                                                                                                                                                                                                                                                                                                                                                                                                                                                                                                                                                    |                                                 | 8.5" x 5.5"    |             | 8.5" x 11"     |             | 10" x 11"    |                      | 17" x 11" f<br>olded to 8.5 x 11 |             |  |
| STOCK 70# gloss, 4/4, no bleed 70# gloss, 4/4, |                                                 |                |             |                |             |              |                      |                                  |             |  |
| IMAGE BUILD                                                                                                                                                                                                                                                                                                                                                                                                                                                                                                                                                                                                                                                                                                                                                                                                                                                                                                                                                                                                                                                                                                                                                                                                                                                                                                                                                                                                                                                                                                                                                                                                                                                                                                                                                                                                                                                                                                                                                                                                                                                                                                                    |                                                 |                |             |                |             |              |                      |                                  |             |  |
| SIZE                                                                                                                                                                                                                                                                                                                                                                                                                                                                                                                                                                                                                                                                                                                                                                                                                                                                                                                                                                                                                                                                                                                                                                                                                                                                                                                                                                                                                                                                                                                                                                                                                                                                                                                                                                                                                                                                                                                                                                                                                                                                                                                           |                                                 | 8.25" x 5.375" |             | 8.25" x 10.75" |             | 9.75" x 10   | .75"                 | ' 10.75" x 16.75                 |             |  |
| 500M+                                                                                                                                                                                                                                                                                                                                                                                                                                                                                                                                                                                                                                                                                                                                                                                                                                                                                                                                                                                                                                                                                                                                                                                                                                                                                                                                                                                                                                                                                                                                                                                                                                                                                                                                                                                                                                                                                                                                                                                                                                                                                                                          |                                                 | \$28.50        |             | \$43.00        |             | \$48         | \$48.50              |                                  | \$78.00     |  |
| 250M+                                                                                                                                                                                                                                                                                                                                                                                                                                                                                                                                                                                                                                                                                                                                                                                                                                                                                                                                                                                                                                                                                                                                                                                                                                                                                                                                                                                                                                                                                                                                                                                                                                                                                                                                                                                                                                                                                                                                                                                                                                                                                                                          |                                                 | \$29.08        |             | \$44.03        |             |              | \$49.97              |                                  | \$79.40     |  |
| 100M+                                                                                                                                                                                                                                                                                                                                                                                                                                                                                                                                                                                                                                                                                                                                                                                                                                                                                                                                                                                                                                                                                                                                                                                                                                                                                                                                                                                                                                                                                                                                                                                                                                                                                                                                                                                                                                                                                                                                                                                                                                                                                                                          |                                                 | \$29.96        |             | \$44.88        |             | •            | 0.84                 |                                  | \$81.07     |  |
| 50M+                                                                                                                                                                                                                                                                                                                                                                                                                                                                                                                                                                                                                                                                                                                                                                                                                                                                                                                                                                                                                                                                                                                                                                                                                                                                                                                                                                                                                                                                                                                                                                                                                                                                                                                                                                                                                                                                                                                                                                                                                                                                                                                           |                                                 | \$32.72        |             | \$45.98        |             | \$52.53      |                      | \$84.70                          |             |  |
| 25M+                                                                                                                                                                                                                                                                                                                                                                                                                                                                                                                                                                                                                                                                                                                                                                                                                                                                                                                                                                                                                                                                                                                                                                                                                                                                                                                                                                                                                                                                                                                                                                                                                                                                                                                                                                                                                                                                                                                                                                                                                                                                                                                           |                                                 | \$39.92        |             | \$54.50        |             | \$78.91      |                      | \$110.94                         |             |  |
| 10M+                                                                                                                                                                                                                                                                                                                                                                                                                                                                                                                                                                                                                                                                                                                                                                                                                                                                                                                                                                                                                                                                                                                                                                                                                                                                                                                                                                                                                                                                                                                                                                                                                                                                                                                                                                                                                                                                                                                                                                                                                                                                                                                           |                                                 | \$49.02        |             | \$63.60        |             | \$84         | 4.66                 |                                  | \$130.11    |  |
| INSERT PRE-PRINT INTO LOCAL VALUES WRAP AND DELIVER (CPM) contact your account executive if weight exceeds 1.05 oz.                                                                                                                                                                                                                                                                                                                                                                                                                                                                                                                                                                                                                                                                                                                                                                                                                                                                                                                                                                                                                                                                                                                                                                                                                                                                                                                                                                                                                                                                                                                                                                                                                                                                                                                                                                                                                                                                                                                                                                                                            |                                                 |                |             |                |             |              |                      |                                  |             |  |
| WEIGHT                                                                                                                                                                                                                                                                                                                                                                                                                                                                                                                                                                                                                                                                                                                                                                                                                                                                                                                                                                                                                                                                                                                                                                                                                                                                                                                                                                                                                                                                                                                                                                                                                                                                                                                                                                                                                                                                                                                                                                                                                                                                                                                         | Up to 0.24                                      | 0.25 - 0.34    | 0.35 - 0.44 | 0.45 - 0.54    | 0.55 - 0.64 | 0.65 - 0.74( | 0.75 - 0.84          | 0.85 - 0.94                      | 0.95 - 1.04 |  |
| FULL CIRC.                                                                                                                                                                                                                                                                                                                                                                                                                                                                                                                                                                                                                                                                                                                                                                                                                                                                                                                                                                                                                                                                                                                                                                                                                                                                                                                                                                                                                                                                                                                                                                                                                                                                                                                                                                                                                                                                                                                                                                                                                                                                                                                     | \$30.00                                         | \$36.00        | \$40.00     | \$48.00        | \$56.00     | \$60.00      | \$67.00              | \$74.00                          | \$81.00     |  |
| 800M+                                                                                                                                                                                                                                                                                                                                                                                                                                                                                                                                                                                                                                                                                                                                                                                                                                                                                                                                                                                                                                                                                                                                                                                                                                                                                                                                                                                                                                                                                                                                                                                                                                                                                                                                                                                                                                                                                                                                                                                                                                                                                                                          | \$36.00                                         | \$43.20        | \$48.00     | \$57.60        | \$61.60     | \$66.00      | \$67.00              | \$74.00                          | \$81.00     |  |
| 600M+                                                                                                                                                                                                                                                                                                                                                                                                                                                                                                                                                                                                                                                                                                                                                                                                                                                                                                                                                                                                                                                                                                                                                                                                                                                                                                                                                                                                                                                                                                                                                                                                                                                                                                                                                                                                                                                                                                                                                                                                                                                                                                                          | \$39.00                                         | \$45.00        | \$50.00     | \$60.00        | \$64.40     | \$69.00      | \$70.35              | \$77.70                          | \$85.05     |  |
| 400M+                                                                                                                                                                                                                                                                                                                                                                                                                                                                                                                                                                                                                                                                                                                                                                                                                                                                                                                                                                                                                                                                                                                                                                                                                                                                                                                                                                                                                                                                                                                                                                                                                                                                                                                                                                                                                                                                                                                                                                                                                                                                                                                          | \$45.00                                         | \$48.60        | \$54.00     | \$62.40        | \$67.20     | \$72.00      | \$73.70              | \$81.40                          | \$85.05     |  |
| 200M+                                                                                                                                                                                                                                                                                                                                                                                                                                                                                                                                                                                                                                                                                                                                                                                                                                                                                                                                                                                                                                                                                                                                                                                                                                                                                                                                                                                                                                                                                                                                                                                                                                                                                                                                                                                                                                                                                                                                                                                                                                                                                                                          | \$46.50                                         | \$52.20        | \$58.00     | \$67.20        | \$70.00     | \$75.00      | \$77.05              | \$85.10                          | \$89.10     |  |
| 100M+                                                                                                                                                                                                                                                                                                                                                                                                                                                                                                                                                                                                                                                                                                                                                                                                                                                                                                                                                                                                                                                                                                                                                                                                                                                                                                                                                                                                                                                                                                                                                                                                                                                                                                                                                                                                                                                                                                                                                                                                                                                                                                                          | \$48.00                                         | \$54.00        | \$60.00     | \$69.60        | \$72.80     | \$78.00      | \$80.40              | \$88.80                          | \$93.15     |  |
| 1001011                                                                                                                                                                                                                                                                                                                                                                                                                                                                                                                                                                                                                                                                                                                                                                                                                                                                                                                                                                                                                                                                                                                                                                                                                                                                                                                                                                                                                                                                                                                                                                                                                                                                                                                                                                                                                                                                                                                                                                                                                                                                                                                        | φ-το.σο                                         | φ57.00         | ψ00.00      | ψυσ.ου         | ψ12.00      | ψ10.00       | φου.+υ               | ψ00.00                           | ψ30.10      |  |