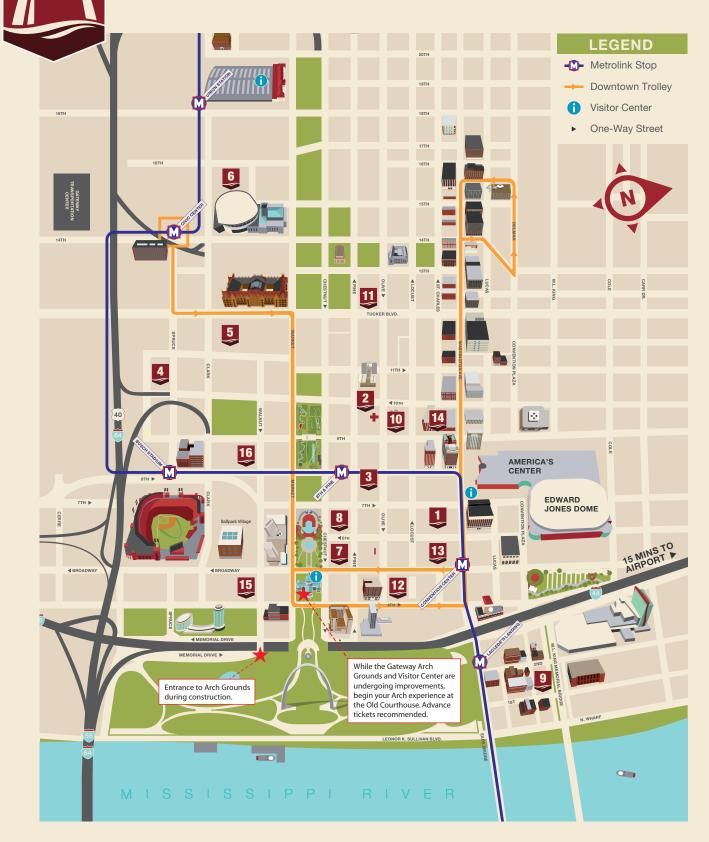

## **DOWNTOWN ST. LOUIS PARKING FACILITIES**



For more information log on to getaroundstl.com.

## **PARKING GARAGE INFORMATION**

| <ul> <li>7TH STREET GARAGE</li> <li>601 Locust, St. Louis, MO</li> <li>314.588.8690   stlouisparking.com</li> <li>Hours: 7a – 12a, Monday - Saturday; 12p – 12a Sunday</li> <li>Cost: \$1 per half hour; \$1 each additional half hour; \$16 daily maximum;<br/>\$6 Early Bird (in 6a-9a, out 3p-6p)</li> <li>Enter on 7th Street</li> </ul>     | <ul> <li>EACLEDE'S LANDING LOT</li> <li>801 N. First Street, St. Louis, MO<br/>314.241.4027   stlouisparking.com</li> <li>Hours: 8a - 4a, Sunday - Saturday</li> <li>Cost: \$1 per half hour up to \$6 Monday - Friday (8a - 3p); \$6 after 3p,<br/>Monday - Friday &amp; Saturday; \$6 Sunday (8a - 6:30p); \$3 after 6:30p,<br/>Sunday; Events as posted</li> <li>Enter on First S