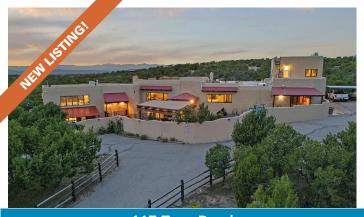

## 117 Tano Road

## HORSE PROPERTY

Welcome to your own slice of paradise, where luxury and tranquility converge. On approx. 5.44 acres, this horse property offers the perfect canvas for your dream family compound. Invite all your horse enthusiasts and friends to experience the best of Santa Fe living, 4BR and 4BA Main House (approx. 6,719 sq. ft.), and an attached guest Studio/Casita. \$2,275,000 MLS # 202403322