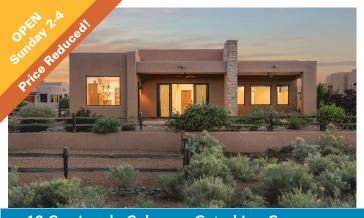

## 12 Camino de Colores – Gated Las Campanas

## CONTEMPORARY HOME WITH SANGRE VIEW

This Contemporary 3BR, 2.5BA home has an Open Concept layout, Kitchen with stainless steel appliances, large 4 x 8 Island plus a separate Dining Room that can be used as an office, art studio or flex room. The Living Room double sliding doors open to create a seamless transition to the covered back portal with the Sangre de Cristo view.

Open House hosted by Yvonne Smith 505.946.8156.

\$1,045,000 MLS # 202401847