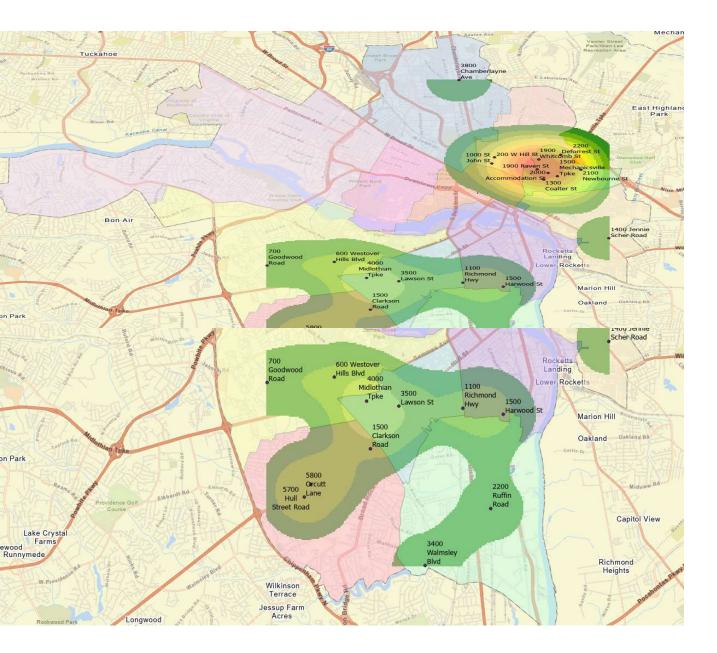

## 2024 GVPI Hot Spots & Heatmap

| 1st Precinct             | Sector | Hot Spot Time Range |
|--------------------------|--------|---------------------|
| 1400 Jennie Scher Road   | 111    | 1500-2200           |
| 1500 Harwood St          | 112    | 2100-0100           |
| 1100 Richmond Hwy        | 112    | 0000-0400           |
| 1300 Coalter St          | 113    | 2100-0200           |
| 1500 Mechanicsville Tpke | 113    | 2200-0200           |
| 1900 Whitcomb St         | 113    | 2100-0100           |
| 2200 Deforrest St        | 113    | 1900-0200           |
| 1900 Raven St            | 113    | 2100-0300           |
| 2000 Accomodation St     | 113    | 1800-0100           |
| 2100 Newbourne St        | 113    | 1600-2100           |

| 2nd Precinct          | Sector | <b>Hot Spot Time Range</b> |
|-----------------------|--------|----------------------------|
| 3500 Lawson St        | 211    | 2300-0200                  |
| 4000 Midlothian Tpke  | 211    | 2200-0400                  |
| 1500 Clarkson Road    | 212    | 2100-0330                  |
| 5700 Hull Street Road | 212    | 2130-0330                  |
| 5800 Orcutt Lane      | 212    | 2230-0430                  |
| 2200 Ruffin Road      | 213    | 2100-0330                  |
| 3400 Walmsley Blvd    | 213    | 1800-0100                  |

| 4th Precinct          | Sector | Hot Spot Time Range |
|-----------------------|--------|---------------------|
| 200 W Hill St         | 411    | 1700-2100           |
| 1000 St John St       | 411    | 1800-0000           |
| 3800 Chamberlayne Ave | 412    | 2200-0400           |