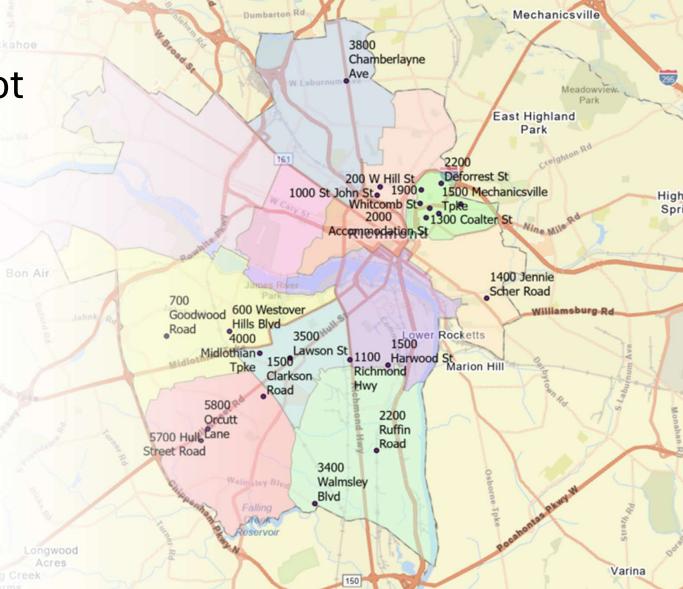

## 2024 GVPI Hot Spot Micro-locations

- Locations were selected based on an analysis of 5 IBR categories: Murder (involving victims shot), Aggravated Assault (victims shot), Robbery (victims shot), Shooting into Occupied Dwelling, and Shooting into Occupied Vehicle
- Data from 2018-2023 was analyzed, with emphasis on recency (incidents from 2022-2023)
- Data was initially gathered based on the specific incident address, but then compressed to encompass hundred block ranges for incidents
- The goal was to identify 25 hot spot locations, however the number of data points either in 1-2 year data or in 5 year historical data was extremely low when looking for locations at the end of the list, and the group cut off the locations at #22

## 2024 GVPI Hot Spot Micro-locations

- 3400 Walmsley Blvd
- 1300 Coalter St
- 4000 Midlothian Tpke
- 5700 Hull Street Road
- 5800 Orcutt Lane
- 2200 Ruffin Road
- 1500 Clarkson Road
- 1400 Jennie Scher Road
- 1500 Mechanicsville Tpke
- 200 W Hill St
- 1900 Whitcomb St
- 1500 Harwood St
- 3500 Lawson St
- 700 Goodwood Road
- 3800 Chamberlayne Ave
- 1100 Richmond Hwy
- 2200 Deforrest St
- 1900 Raven St
- 2000 Accommodation St
- 600 Westover Hills Blvd
- 2100 Newbourne St
- 1000 St John St