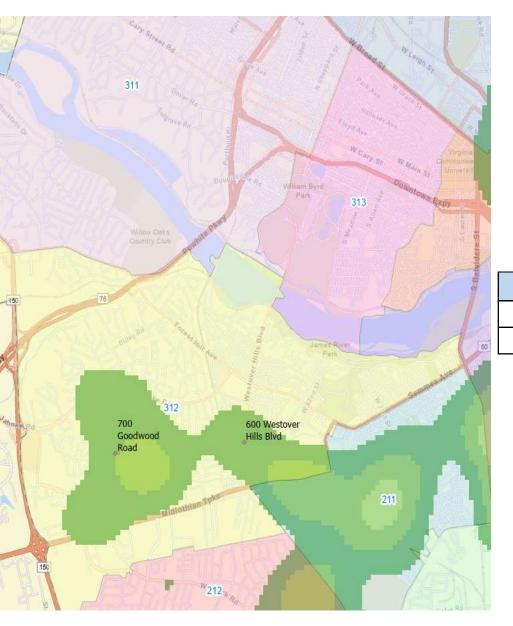

| Sector | <b>Hot Spot Time Range</b> |
|--------|----------------------------|
| • r =  |                            |
| 312    | 2100-0130                  |
|        | <b>~</b> . <b>-</b>        |

\*Residence at 713 Goodwood – STG Related