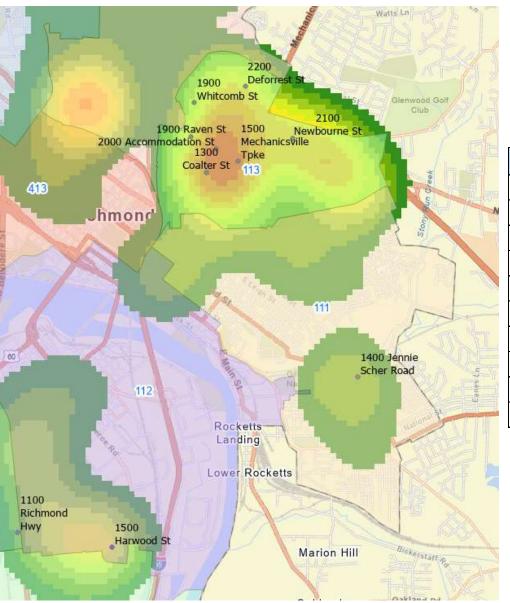

## 2024 GVPI Hot Spots & Heatmap

| 1st Precinct             | Sector | Hot Spot Time Range |
|--------------------------|--------|---------------------|
| 1400 Jennie Scher Road   | 111    | 1500-2200           |
| 1500 Harwood St          | 112    | 2100-0100           |
| 1100 Richmond Hwy        | 112    | 0000-0400           |
| 1300 Coalter St          | 113    | 2100-0200           |
| 1500 Mechanicsville Tpke | 113    | 2200-0200           |
| 1900 Whitcomb St         | 113    | 2100-0100           |
| 2200 Deforrest St        | 113    | 1900-0200           |
| 1900 Raven St            | 113    | 2100-0300           |
| 2000 Accomodation St     | 113    | 1800-0100           |
| 2100 Newbourne St        | 113    | 1600-2100           |

| 2nd Precinct          | Sector | <b>Hot Spot Time Range</b> |
|-----------------------|--------|----------------------------|
| 3500 Lawson St        | 211    | 2300-0200                  |
| 4000 Midlothian Tpke  | 211    | 2200-0400                  |
| 1500 Clarkson Road    | 212    | 2100-0330                  |
| 5700 Hull Street Road | 212    | 2130-0330                  |
| 5800 Orcutt Lane      | 212    | 2230-0430                  |
| 2200 Ruffin Road      | 213    | 2100-0330                  |
| 3400 Walmsley Blvd    | 213    | 1800-0100                  |