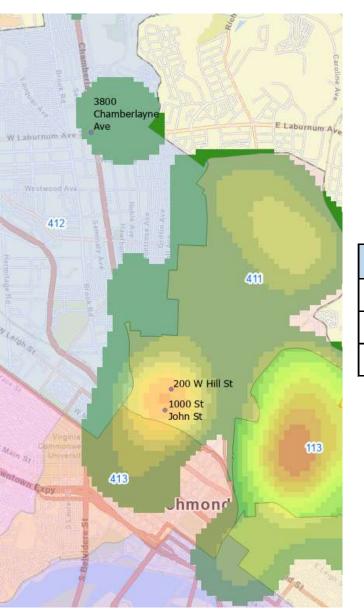

| 4th Precinct          | Sector | Hot Spot Time Range |
|-----------------------|--------|---------------------|
| 200 W Hill St         | 411    | 1700-2100           |
| 1000 St John St       | 411    | 1800-0000           |
| 3800 Chamberlayne Ave | 412    | 2200-0400           |