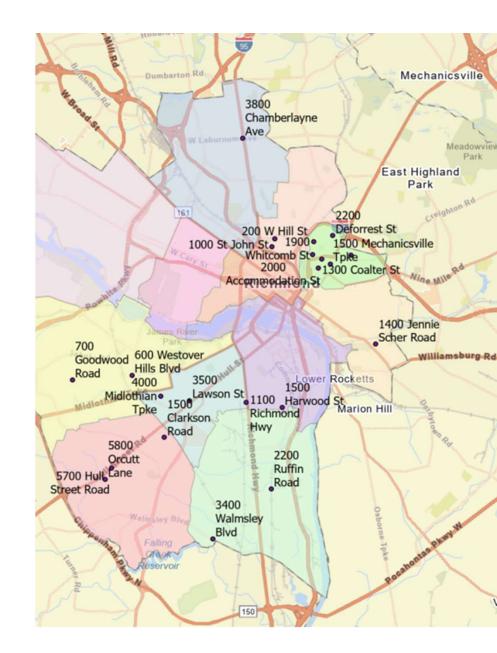

## 2024 GVPI Hot Spot Micro-locations

- Locations were selected based on an analysis of 5 IBR categories: Murder (involving victims shot), Aggravated Assault (victims shot), Robbery (victims shot), Shooting into Occupied Dwelling, and Shooting into Occupied Vehicle
- Data from 2018-2023 was analyzed, with emphasis on recency (incidents from 2022-2023)
- Data was initially gathered based on the specific incident address, but then compressed to encompass hundred block ranges for incidents
- The goal was to identify 25 hot spot locations, however the number of data points either in 1-2 year data or in 5 year historical data was extremely low when looking for locations at the end of the list, and the group cut off the locations at #22

## 2024 GVPI Hot Spot Micro-locations

- 3400 Walmsley Blvd
- 1300 Coalter St
- 4000 Midlothian Tpke
- 5700 Hull Street Road
- 5800 Orcutt Lane
- 2200 Ruffin Road
- 1500 Clarkson Road
- 1400 Jennie Scher Road
- 1500 Mechanicsville Tpke
- 200 W Hill St
- 1900 Whitcomb St
- 1500 Harwood St
- 3500 Lawson St
- 700 Goodwood Road
- 3800 Chamberlayne Ave
- 1100 Richmond Hwy
- 2200 Deforrest St
- 1900 Raven St
- 2000 Accommodation St
- 600 Westover Hills Blvd
- 2100 Newbourne St
- 1000 St John St