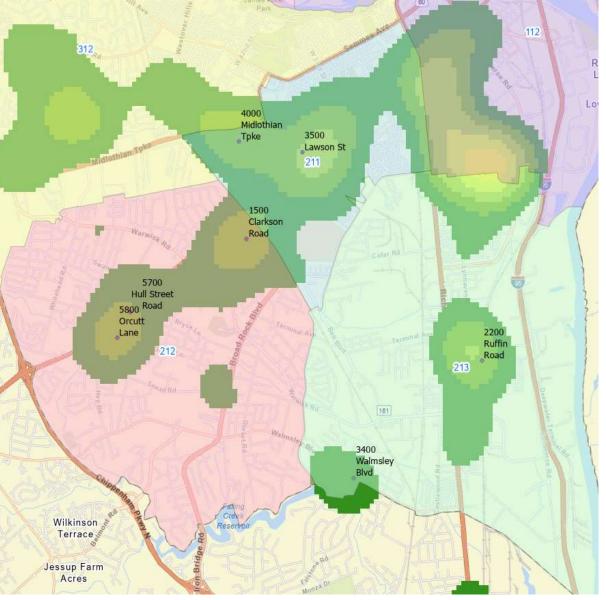

## 2024 GVPI Hot Spot Micro-locations

- 3400 Walmsley Blvd
- 1300 Coalter St
- 4000 Midlothian Tpke
- 5700 Hull Street Road
- 5800 Orcutt Lane
- 2200 Ruffin Road
- 1500 Clarkson Road
- 1400 Jennie Scher Road
- 1500 Mechanicsville Tpke
- 200 W Hill St
- 1900 Whitcomb St
- 1500 Harwood St
- 3500 Lawson St
- 700 Goodwood Road
- 3800 Chamberlayne Ave
- 1100 Richmond Hwy
- 2200 Deforrest St
- 1900 Raven St
- 2000 Accommodation St
- 600 Westover Hills Blvd
- 2100 Newbourne St
- 1000 St John St

| 2nd Precinct          | Sector | <b>Hot Spot Time Range</b> |
|-----------------------|--------|----------------------------|
| 3500 Lawson St        | 211    | 2300-0200                  |
| 4000 Midlothian Tpke  | 211    | 2200-0400                  |
| 1500 Clarkson Road    | 212    | 2100-0330                  |
| 5700 Hull Street Road | 212    | 2130-0330                  |
| 5800 Orcutt Lane      | 212    | 2230-0430                  |
| 2200 Ruffin Road      | 213    | 2100-0330                  |
| 3400 Walmsley Blvd    | 213    | 1800-0100                  |