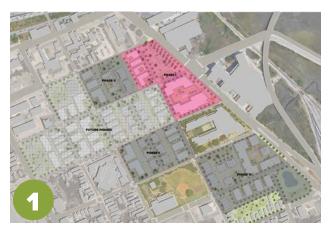

For Morrison Station, we propose to develop a total of 1,116 housing units of which 32% or 358 units will be affordable to families at or below 80% AMI, 18% or 200 units will be attainable to families between 80% AMI and 120% AMI, and the remaining 50% of the units will be market-rate, but at a discount to comparable market-rate communities. When existing Cooper River Courts residents look to move back,