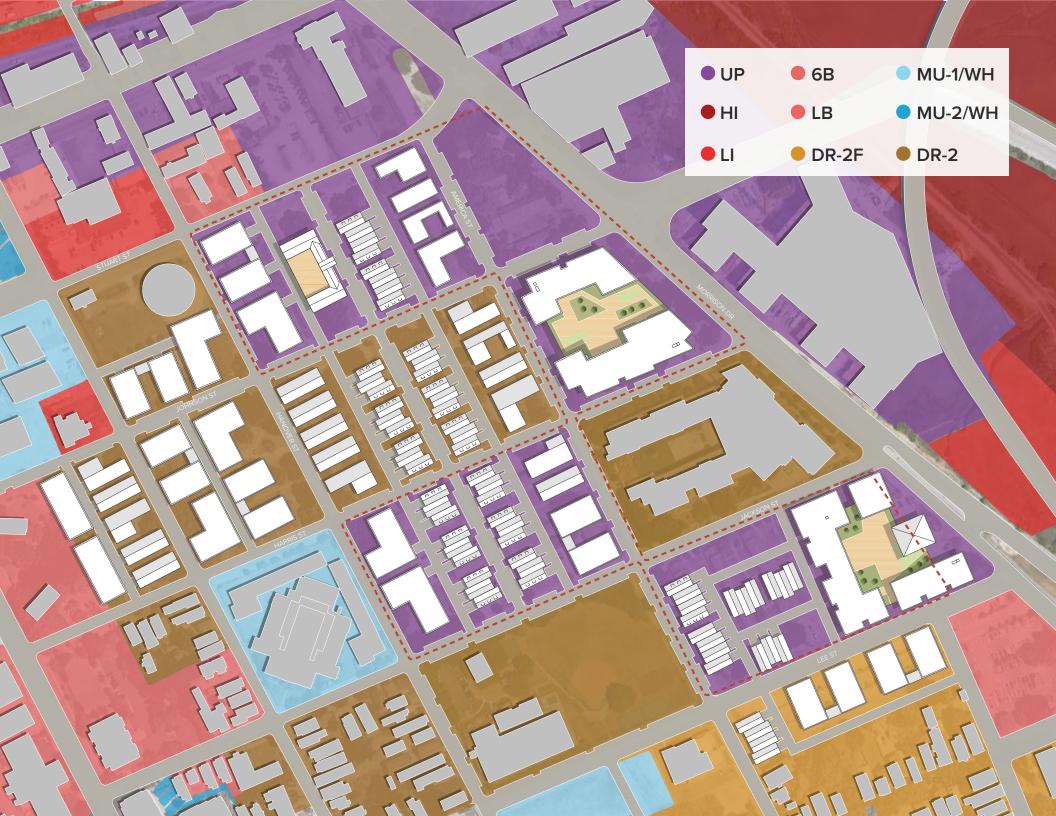

#### **Envisioning Morrison Station**

Morrison Station is a proposed holistic, mixed-income, mixed-use development that far exceeds the requirements identified within the Cooper River Courts RFP. One of Integral's core beliefs is that the most successful communities are the ones that provide affordability across a wide income spectrum.

For Morrison Station, we propose to develop a total of 1,116 housing units of which 32% or 358 units will be affordable to families at or below 80% AMI, 18% or 200 units will be attainable to families between 80% AMI and 120% AMI, and the remaining 50% of the units will be market-rate, but at a discount to comparable market-rate communities. When existing Cooper River Courts residents look to move back,

Highlights of Morrison Station include:

- » 1.116 total units
- » 358 long-term affordable units
- » 200 long-term attainable units
- » \$0 financing gap (upfront and ongoing)
- » Expanded recreation facilities and spaces for supportive services for all residents
- » Opportunity for a new grocery store that is needed within this food desert
- » Shared prosperity including 25% participation goal for M/WBE and Section 3 participation
- » New revenue streams for CHA totaling potential of \$28,400,000 during the first 10 years.