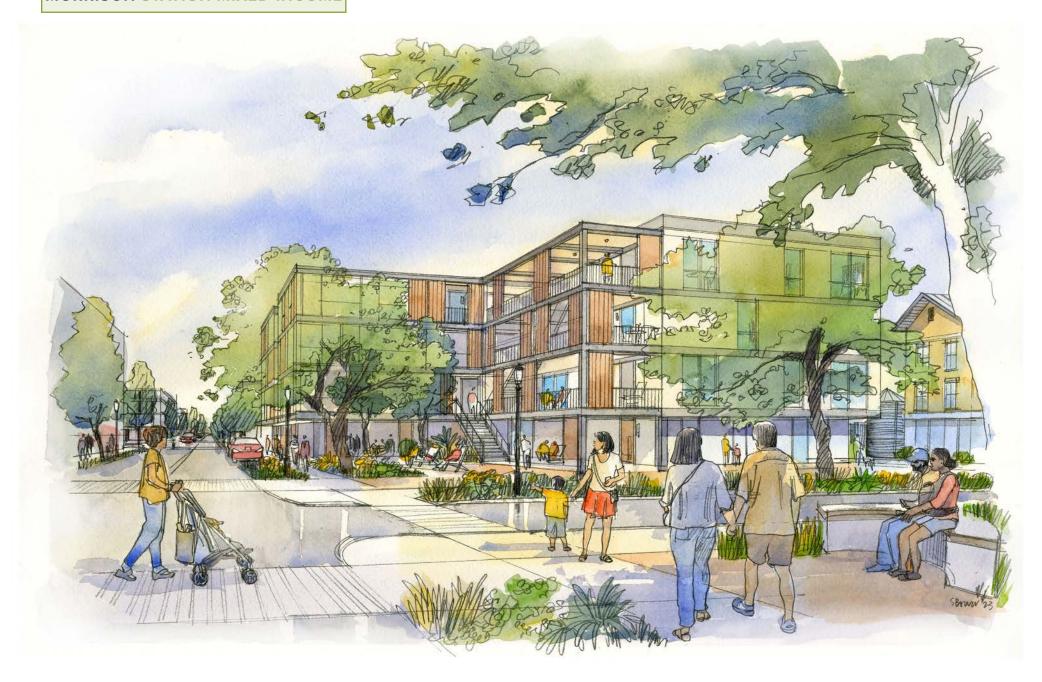

#### **Envisioning Morrison Station**

Morrison Station is a proposed holistic, mixed-income, mixed-use development that far exceeds the requirements identified within the Cooper River Courts RFP. One of Integral's core beliefs is that the most successful communities are the ones that provide affordability across a wide income spectrum.

For Morrison Station, we propose to develop a total of 1,116 housing units of which 32% or 358 units will be affordable to families at or below 80% AMI, 18% or 200 units will be attainable to families between 80% AMI and 120% AMI, and the remaining 50% of the units will be market-rate, but at a discount to comparable market-rate communities. When existing Cooper River Courts residents look to move back,

Highlights of Morrison Station include:

- » 1.116 total units
- » 358 long-term affordable units
- » 200 long-term attainable units
- » \$0 financing gap (upfront and ongoing)
- » Expanded recreation facilities and spaces for supportive services for all residents
- » Opportunity for a new grocery store that is needed within this food desert
- » Shared prosperity including 25% participation goal for M/WBE and Section 3 participation
- » New revenue streams for CHA totaling potential of \$28,400,000 during the first 10 years.