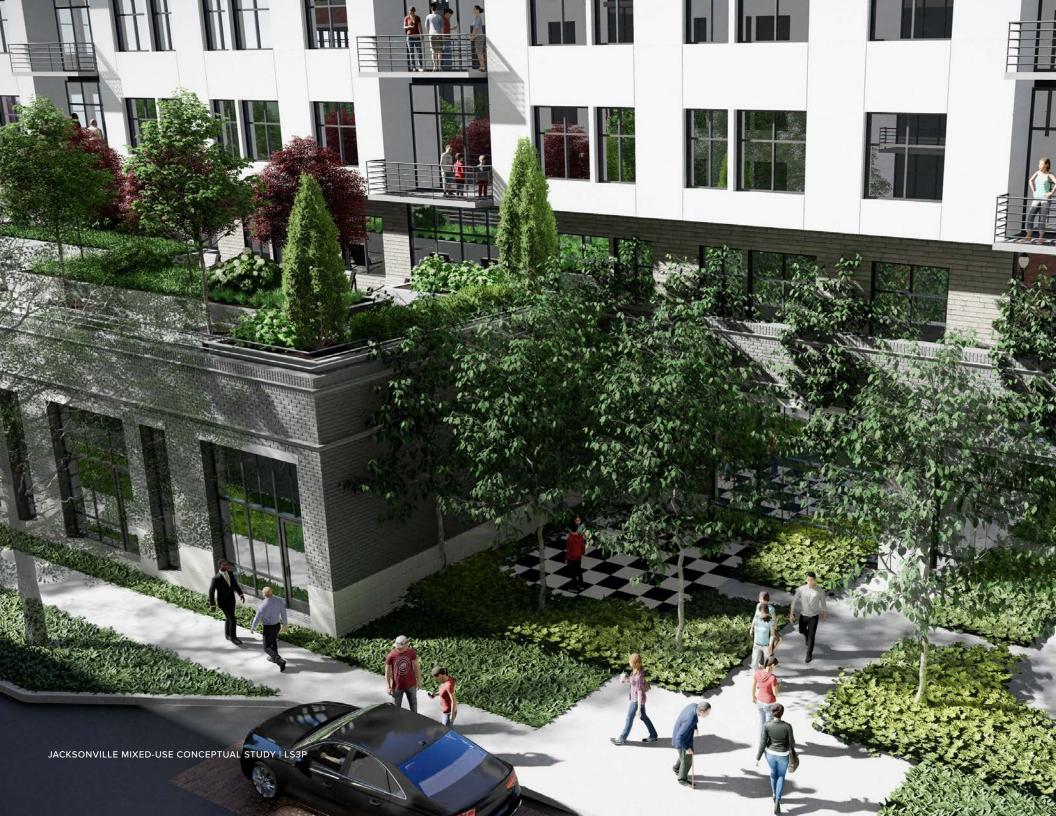

#### **Envisioning Morrison Station**

Morrison Station is a proposed holistic, mixed-income, mixed-use development that far exceeds the requirements identified within the Cooper River Courts RFP. One of Integral's core beliefs is that the most successful communities are the ones that provide affordability across a wide income spectrum.

For Morrison Station, we propose to develop a total of 1,116 housing units of which 32% or 358 units will be affordable to families at or below 80% AMI, 18% or 200 units will be attainable to families between 80% AMI and 120% AMI, and the remaining 50% of the units will be market-rate, but at a discount to comparable market-rate communities. When existing Cooper River Courts residents look to move back,

Highlights of Morrison Station include:

- » 1.116 total units
- » 358 long-term affordable units
- » 200 long-term attainable units
- » \$0 financing gap (upfront and ongoing)
- » Expanded recreation facilities and spaces for supportive services for all residents
- » Opportunity for a new grocery store that is needed within this food desert
- » Shared prosperity including 25% participation goal for M/WBE and Section 3 participation
- » New revenue streams for CHA totaling potential of \$28,400,000 during the first 10 years.