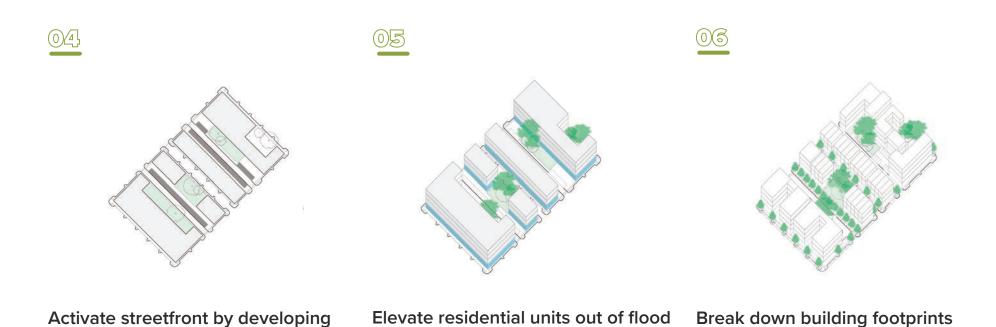

#### **Envisioning Morrison Station**

Morrison Station is a proposed holistic, mixed-income, mixed-use development that far exceeds the requirements identified within the Cooper River Courts RFP. One of Integral's core beliefs is that the most successful communities are the ones that provide affordability across a wide income spectrum.

For Morrison Station, we propose to develop a total of 1,116 housing units of which 32% or 358 units will be affordable to families at or below 80% AMI, 18% or 200 units will be attainable to families between 80% AMI and 120% AMI, and the remaining 50% of the units will be market-rate, but at a discount to comparable market-rate communities. When existing Cooper River Courts residents look to move back,

Highlights of Morrison Station include:

- » 1.116 total units
- » 358 long-term affordable units
- » 200 long-term attainable units
- » \$0 financing gap (upfront and ongoing)
- » Expanded recreation facilities and spaces for supportive services for all residents
- » Opportunity for a new grocery store that is needed within this food desert
- » Shared prosperity including 25% participation goal for M/WBE and Section 3 participation
- » New revenue streams for CHA totaling potential of \$28,400,000 during the first 10 years.