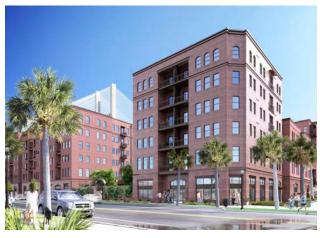

#### **Envisioning Morrison Station**

Morrison Station is a proposed holistic, mixed-income, mixed-use development that far exceeds the requirements identified within the Cooper River Courts RFP. One of Integral's core beliefs is that the most successful communities are the ones that provide affordability across a wide income spectrum.

For Morrison Station, we propose to develop a total of 1,116 housing units of which 32% or 358 units will be affordable to families at or below 80% AMI, 18% or 200 units will be attainable to families between 80% AMI and 120% AMI, and the remaining 50% of the units will be market-rate, but at a discount to comparable market-rate communities. When existing Cooper River Courts residents look to move back,

Highlights of Morrison Station include:

- » 1.116 total units
- » 358 long-term affordable units
- » 200 long-term attainable units
- » \$0 financing gap (upfront and ongoing)
- » Expanded recreation facilities and spaces for supportive services for all residents
- » Opportunity for a new grocery store that is needed within this food desert
- » Shared prosperity including 25% participation goal for M/WBE and Section 3 participation
- » New revenue streams for CHA totaling potential of \$28,400,000 during the first 10 years.