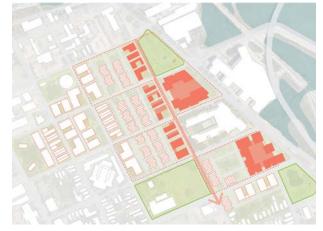

#### **Envisioning Morrison Station**

Morrison Station is a proposed holistic, mixed-income, mixed-use development that far exceeds the requirements identified within the Cooper River Courts RFP. One of Integral's core beliefs is that the most successful communities are the ones that provide affordability across a wide income spectrum.

For Morrison Station, we propose to develop a total of 1,116 housing units of which 32% or 358 units will be affordable to families at or below 80% AMI, 18% or 200 units will be attainable to families between 80% AMI and 120% AMI, and the remaining 50% of the units will be market-rate, but at a discount to comparable market-rate communities. When existing Cooper River Courts residents look to move back,

Highlights of Morrison Station include:

- » 1.116 total units
- » 358 long-term affordable units
- » 200 long-term attainable units
- » \$0 financing gap (upfront and ongoing)
- » Expanded recreation facilities and spaces for supportive services for all residents
- » Opportunity for a new grocery store that is needed within this food desert
- » Shared prosperity including 25% participation goal for M/WBE and Section 3 participation
- » New revenue streams for CHA totaling potential of \$28,400,000 during the first 10 years.