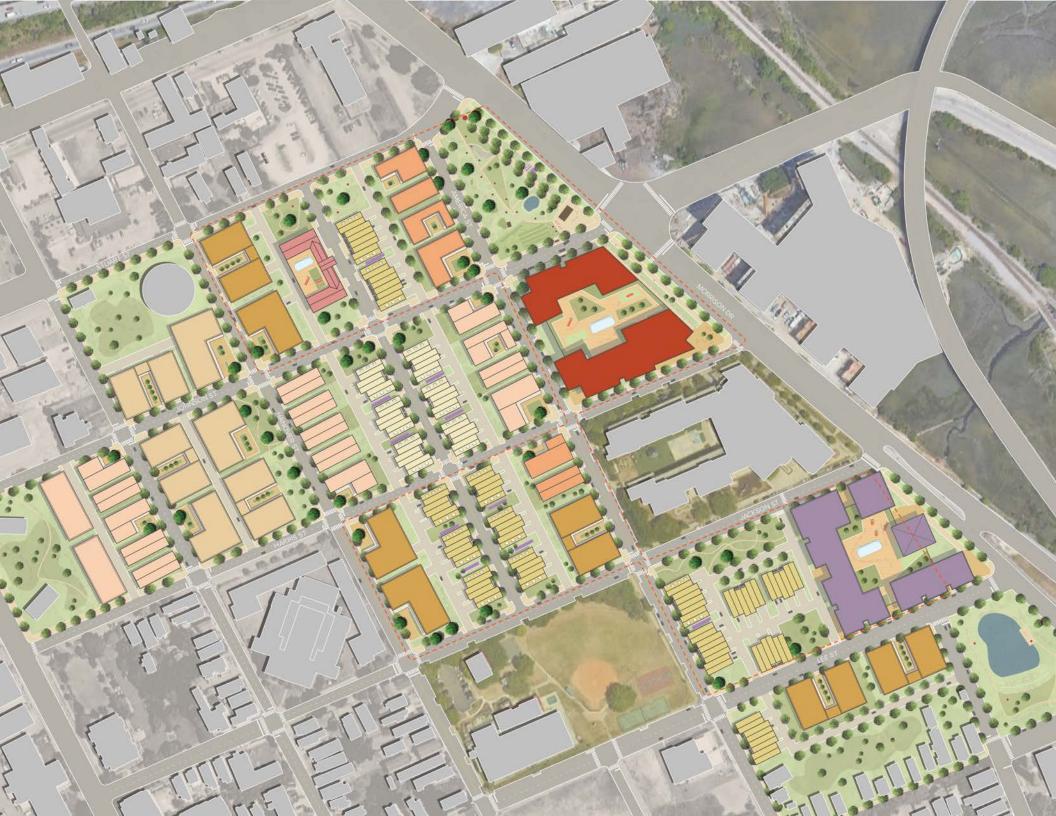

#### **Envisioning Morrison Station**

Morrison Station is a proposed holistic, mixed-income, mixed-use development that far exceeds the requirements identified within the Cooper River Courts RFP. One of Integral's core beliefs is that the most successful communities are the ones that provide affordability across a wide income spectrum.

For Morrison Station, we propose to develop a total of 1,116 housing units of which 32% or 358 units will be affordable to families at or below 80% AMI, 18% or 200 units will be attainable to families between 80% AMI and 120% AMI, and the remaining 50% of the units will be market-rate, but at a discount to comparable market-rate communities. When existing Cooper River Courts residents look to move back,

Highlights of Morrison Station include:

- » 1.116 total units
- » 358 long-term affordable units
- » 200 long-term attainable units
- » \$0 financing gap (upfront and ongoing)
- » Expanded recreation facilities and spaces for supportive services for all residents
- » Opportunity for a new grocery store that is needed within this food desert
- » Shared prosperity including 25% participation goal for M/WBE and Section 3 participation
- » New revenue streams for CHA totaling potential of \$28,400,000 during the first 10 years.