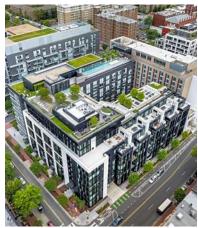

#### **Envisioning Morrison Station**

Morrison Station is a proposed holistic, mixed-income, mixed-use development that far exceeds the requirements identified within the Cooper River Courts RFP. One of Integral's core beliefs is that the most successful communities are the ones that provide affordability across a wide income spectrum.

For Morrison Station, we propose to develop a total of 1,116 housing units of which 32% or 358 units will be affordable to families at or below 80% AMI, 18% or 200 units will be attainable to families between 80% AMI and 120% AMI, and the remaining 50% of the units will be market-rate, but at a discount to comparable market-rate communities. When existing Cooper River Courts residents look to move back,

Highlights of Morrison Station include:

- » 1.116 total units
- » 358 long-term affordable units
- » 200 long-term attainable units
- » \$0 financing gap (upfront and ongoing)
- » Expanded recreation facilities and spaces for supportive services for all residents
- » Opportunity for a new grocery store that is needed within this food desert
- » Shared prosperity including 25% participation goal for M/WBE and Section 3 participation
- » New revenue streams for CHA totaling potential of \$28,400,000 during the first 10 years.