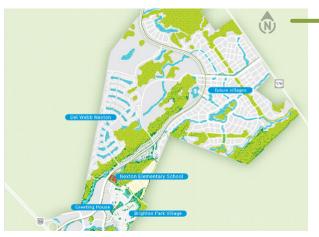

#### **Envisioning Morrison Station**

Morrison Station is a proposed holistic, mixed-income, mixed-use development that far exceeds the requirements identified within the Cooper River Courts RFP. One of Integral's core beliefs is that the most successful communities are the ones that provide affordability across a wide income spectrum.

For Morrison Station, we propose to develop a total of 1,116 housing units of which 32% or 358 units will be affordable to families at or below 80% AMI, 18% or 200 units will be attainable to families between 80% AMI and 120% AMI, and the remaining 50% of the units will be market-rate, but at a discount to comparable market-rate communities. When existing Cooper River Courts residents look to move back,