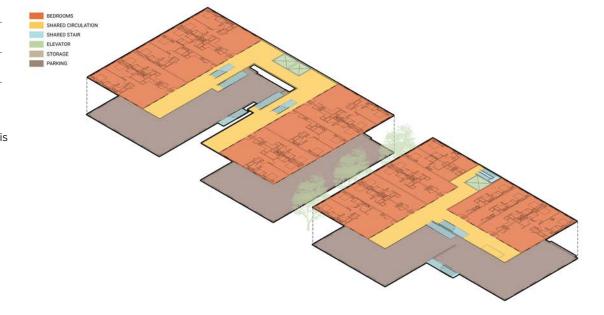

For Morrison Station, we propose to develop a total of 1,116 housing units of which 32% or 358 units will be affordable to families at or below 80% AMI, 18% or 200 units will be attainable to families between 80% AMI and 120% AMI, and the remaining 50% of the units will be market-rate, but at a discount to comparable market-rate communities. When existing Cooper River Courts residents look to move back,

Highlights of Morrison Station include:

- » 1.116 total units
- » 358 long-term affordable units
- » 200 long-term attainable units
- » \$0 financing gap (upfront and ongoing)
- » Expanded recreation facilities and spaces for supportive services for all residents
- » Opportunity for a new grocery store that is needed within this food desert
- » Shared prosperity including 25% participation goal for M/WBE and Section 3 participation
- » New revenue streams for CHA totaling potential of \$28,400,000 during the first 10 years.