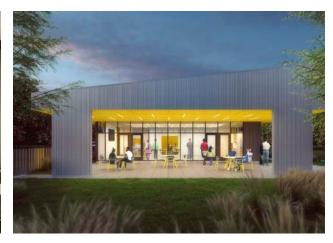

#### Eviva Trinity Mills I Carollton, TX

Integral was selected as the co-master development partner with the City of Carrollton and the Dallas Area Rapid Transit Authority ("DART") to develop TRINITY MILLS, the largest public-owned 25 acres of TOD site in Dallas, Fort-Worth.

In June 2023, Integral started construction of the first residential phase that includes 436 units. EVIVA Trinity Mills is poised to redefine urban living, offering modern amenities, sustainable design, and unparalleled connectivity.