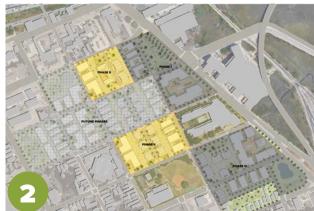

For Morrison Station, we propose to develop a total of 1,116 housing units of which 32% or 358 units will be affordable to families at or below 80% AMI, 18% or 200 units will be attainable to families between 80% AMI and 120% AMI, and the remaining 50% of the units will be market-rate, but at a discount to comparable market-rate communities. When existing Cooper River Courts residents look to move back,