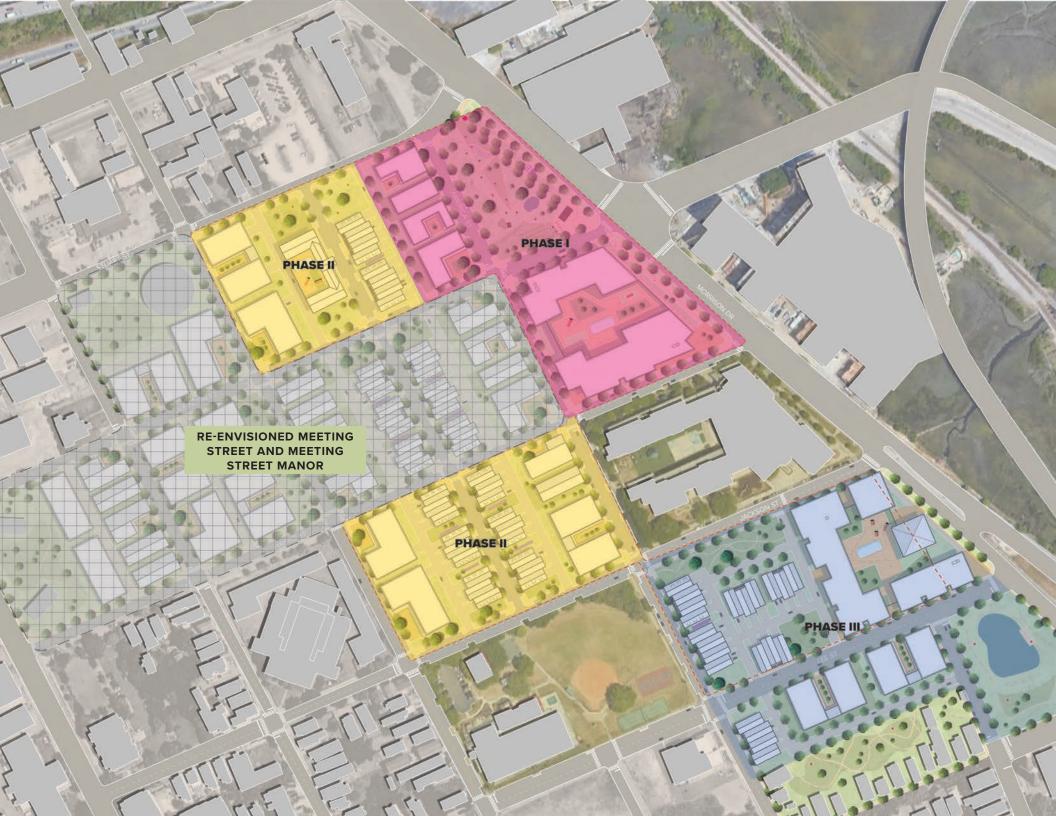

#### **Envisioning Morrison Station**

Morrison Station is a proposed holistic, mixed-income, mixed-use development that far exceeds the requirements identified within the Cooper River Courts RFP. One of Integral's core beliefs is that the most successful communities are the ones that provide affordability across a wide income spectrum.

For Morrison Station, we propose to develop a total of 1,116 housing units of which 32% or 358 units will be affordable to families at or below 80% AMI, 18% or 200 units will be attainable to families between 80% AMI and 120% AMI, and the remaining 50% of the units will be market-rate, but at a discount to comparable market-rate communities. When existing Cooper River Courts residents look to move back,

Highlights of Morrison Station include:

- » 1.116 total units
- » 358 long-term affordable units
- » 200 long-term attainable units
- » \$0 financing gap (upfront and ongoing)
- » Expanded recreation facilities and spaces for supportive services for all residents
- » Opportunity for a new grocery store that is needed within this food desert
- » Shared prosperity including 25% participation goal for M/WBE and Section 3 participation
- » New revenue streams for CHA totaling potential of \$28,400,000 during the first 10 years.