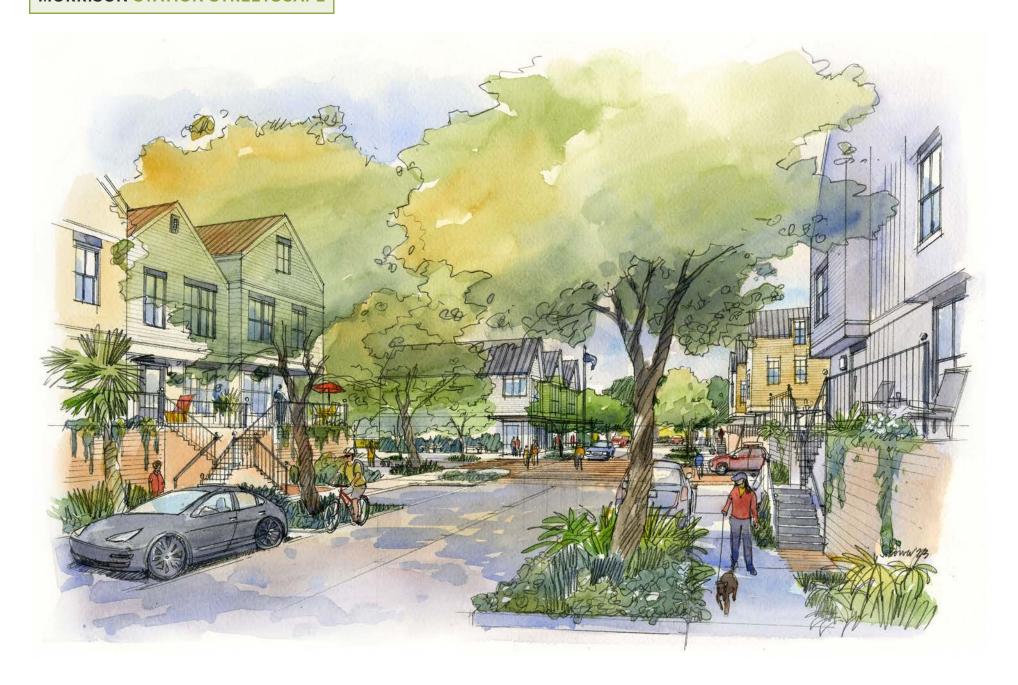

#### **Envisioning Morrison Station**

Morrison Station is a proposed holistic, mixed-income, mixed-use development that far exceeds the requirements identified within the Cooper River Courts RFP. One of Integral's core beliefs is that the most successful communities are the ones that provide affordability across a wide income spectrum.

For Morrison Station, we propose to develop a total of 1,116 housing units of which 32% or 358 units will be affordable to families at or below 80% AMI, 18% or 200 units will be attainable to families between 80% AMI and 120% AMI, and the remaining 50% of the units will be market-rate, but at a discount to comparable market-rate communities. When existing Cooper River Courts residents look to move back,

Highlights of Morrison Station include:

- » 1.116 total units
- » 358 long-term affordable units
- » 200 long-term attainable units
- » \$0 financing gap (upfront and ongoing)
- » Expanded recreation facilities and spaces for supportive services for all residents
- » Opportunity for a new grocery store that is needed within this food desert
- » Shared prosperity including 25% participation goal for M/WBE and Section 3 participation
- » New revenue streams for CHA totaling potential of \$28,400,000 during the first 10 years.