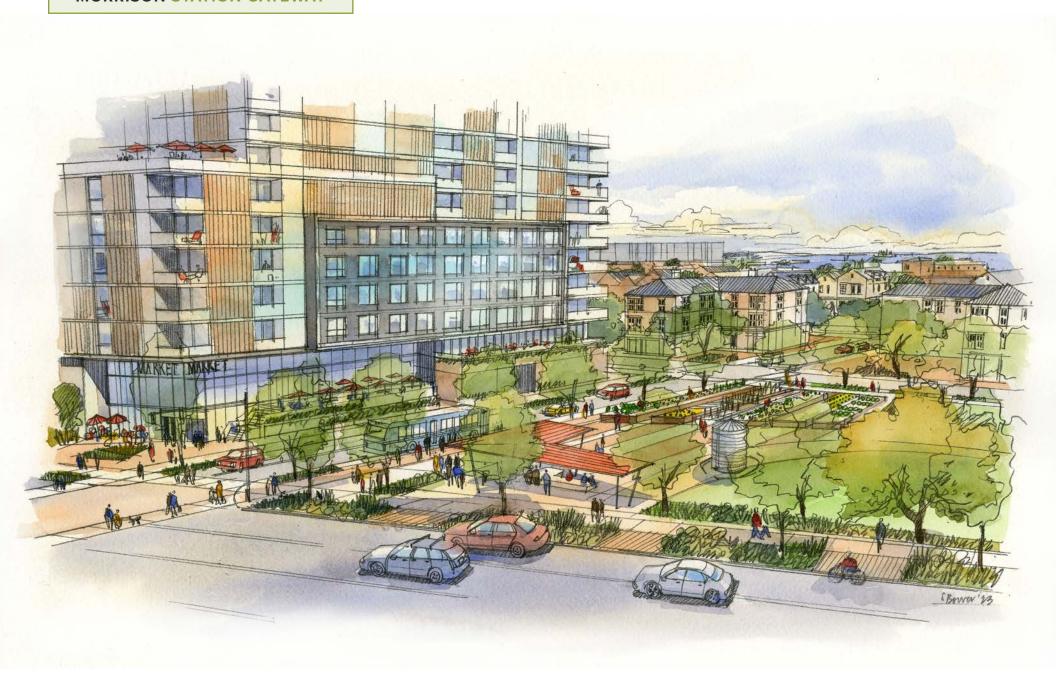

#### **Envisioning Morrison Station**

Morrison Station is a proposed holistic, mixed-income, mixed-use development that far exceeds the requirements identified within the Cooper River Courts RFP. One of Integral's core beliefs is that the most successful communities are the ones that provide affordability across a wide income spectrum.

For Morrison Station, we propose to develop a total of 1,116 housing units of which 32% or 358 units will be affordable to families at or below 80% AMI, 18% or 200 units will be attainable to families between 80% AMI and 120% AMI, and the remaining 50% of the units will be market-rate, but at a discount to comparable market-rate communities. When existing Cooper River Courts residents look to move back,

Highlights of Morrison Station include:

- » 1.116 total units
- » 358 long-term affordable units
- » 200 long-term attainable units
- » \$0 financing gap (upfront and ongoing)
- » Expanded recreation facilities and spaces for supportive services for all residents
- » Opportunity for a new grocery store that is needed within this food desert
- » Shared prosperity including 25% participation goal for M/WBE and Section 3 participation
- » New revenue streams for CHA totaling potential of \$28,400,000 during the first 10 years.