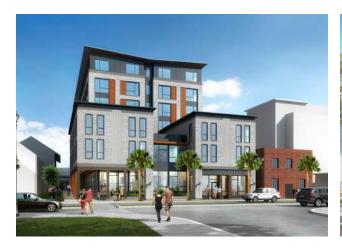

#### **Envisioning Morrison Station**

Morrison Station is a proposed holistic, mixed-income, mixed-use development that far exceeds the requirements identified within the Cooper River Courts RFP. One of Integral's core beliefs is that the most successful communities are the ones that provide affordability across a wide income spectrum.

For Morrison Station, we propose to develop a total of 1,116 housing units of which 32% or 358 units will be affordable to families at or below 80% AMI, 18% or 200 units will be attainable to families between 80% AMI and 120% AMI, and the remaining 50% of the units will be market-rate, but at a discount to comparable market-rate communities. When existing Cooper River Courts residents look to move back,

Highlights of Morrison Station include:

- » 1.116 total units
- » 358 long-term affordable units
- » 200 long-term attainable units
- » \$0 financing gap (upfront and ongoing)
- » Expanded recreation facilities and spaces for supportive services for all residents
- » Opportunity for a new grocery store that is needed within this food desert
- » Shared prosperity including 25% participation goal for M/WBE and Section 3 participation
- » New revenue streams for CHA totaling potential of \$28,400,000 during the first 10 years.