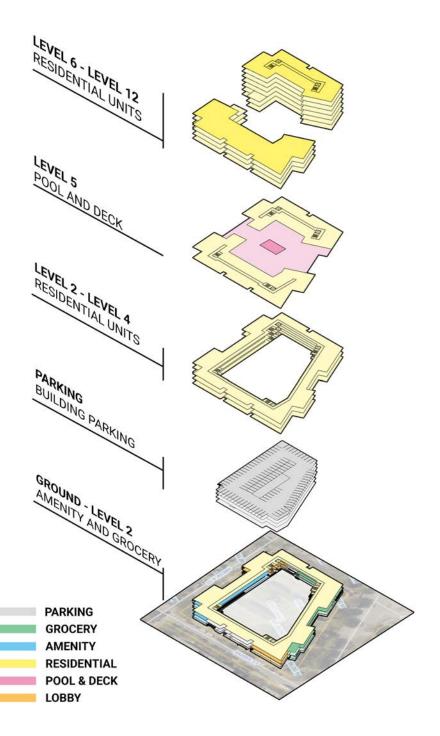

Highlights of Morrison Station include:

- » 1.116 total units
- » 358 long-term affordable units
- » 200 long-term attainable units
- » \$0 financing gap (upfront and ongoing)
- » Expanded recreation facilities and spaces for supportive services for all residents
- » Opportunity for a new grocery store that is needed within this food desert
- » Shared prosperity including 25% participation goal for M/WBE and Section 3 participation
- » New revenue streams for CHA totaling potential of \$28,400,000 during the first 10 years.