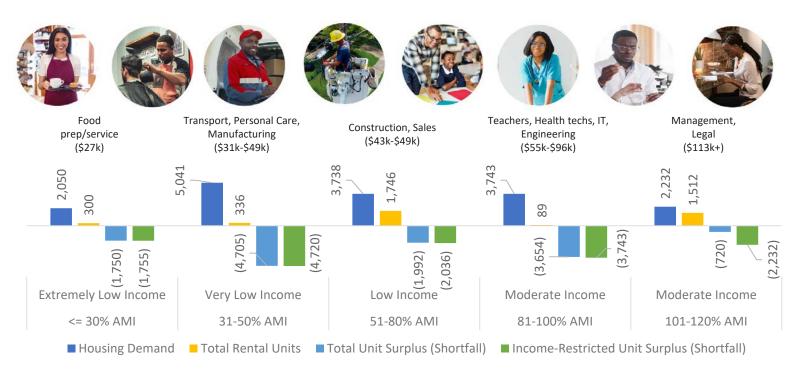

oStar). Despite this significant increase in supply, there remains a significant shortfall of income-restricted housing for low to moderate income workers within this two-mile distance. According to our analyses using CoStar data, 58% of the workforce within two miles are low to moderate income and this group is facing a shortfall of more than 8,000 units. This means that many of Charleston's first responders, nurses, service workers, teachers, etc. are unable to locate and/or afford housing close to their place of employment.

# Housing Gap by Worker Occupation and AMI

(within 2 miles of Cooper River Court)

58% of workforce within 2 miles of Cooper River Court is Low to Moderate Income 8,000+ unit shortfall of income-restricted housing for Low to Moderate Income workers within 2 miles



Source: Charleston Metro area median income (AMI) for 4-person household \$97,200; Occupational data from ACS 2017-2021 Estimate, from Esri Business Analyst; Wages from BLS Occupational Employment and Wage Statistics May 2022

> CONFIDENTIAL 2

The Development Team is targeting 50% of its units as market-rate with no income restrictions as new highend housing is required to prevent further downward pressure on housing targeted towards moderate income households. The County's 2023 "Housing Our Future" Plan provides a rent rap analysis showing that undersupply of housing existing as rents below \$400 per month, as expected due to lack of federal and state subsidy to provide housing at this level, but most undersupply is actually at units generating more than \$1,500 per month.

With an und