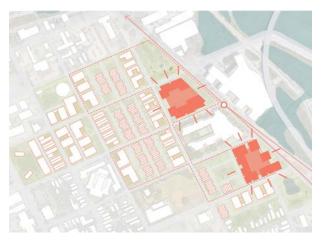

#### **Envisioning Morrison Station**

Morrison Station is a proposed holistic, mixed-income, mixed-use development that far exceeds the requirements identified within the Cooper River Courts RFP. One of Integral's core beliefs is that the most successful communities are the ones that provide affordability across a wide income spectrum.

For Morrison Station, we propose to develop a total of 1,116 housing units of which 32% or 358 units will be affordable to families at or below 80% AMI, 18% or 200 units will be attainable to families between 80% AMI and 120% AMI, and the remaining 50% of the units will be market-rate, but at a discount to comparable market-rate communities. When existing Cooper River Courts residents look to move back,

Highlights of Morrison Station include:

- » 1.116 total units
- » 358 long-term affordable units
- » 200 long-term attainable units
- » \$0 financing gap (upfront and ongoing)
- » Expanded recreation facilities and spaces for supportive services for all residents
- » Opportunity for a new grocery store that is needed within this food desert
- » Shared prosperity including 25% participation goal for M/WBE and Section 3 participation
- » New revenue streams for CHA totaling potential of \$28,400,000 during the first 10 years.