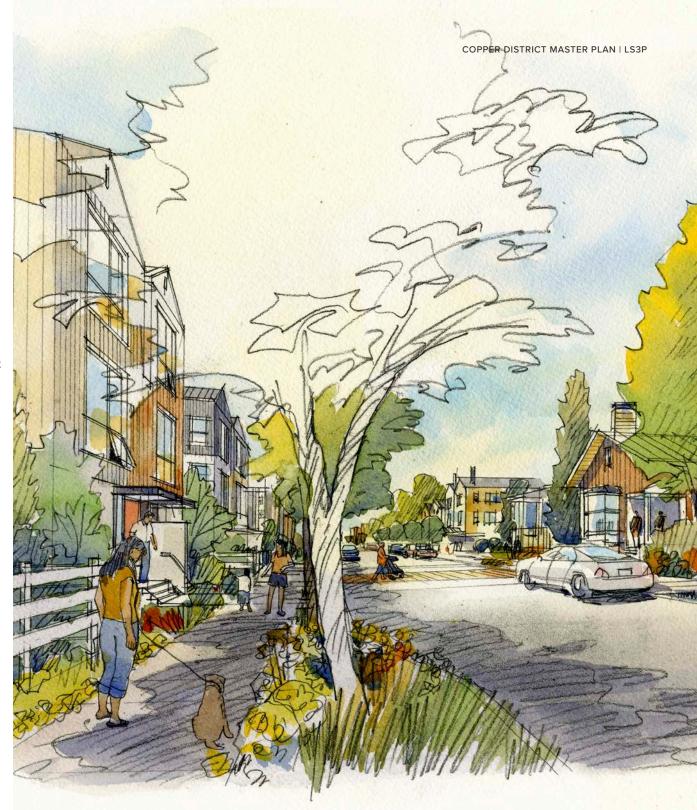

#### **Envisioning Morrison Station**

Morrison Station is a proposed holistic, mixed-income, mixed-use development that far exceeds the requirements identified within the Cooper River Courts RFP. One of Integral's core beliefs is that the most successful communities are the ones that provide affordability across a wide income spectrum.

For Morrison Station, we propose to develop a total of 1,116 housing units of which 32% or 358 units will be affordable to families at or below 80% AMI, 18% or 200 units will be attainable to families between 80% AMI and 120% AMI, and the remaining 50% of the units will be market-rate, but at a discount to comparable market-rate communities. When existing Cooper River Courts residents look to move back,

Highlights of Morrison Station include:

- » 1.116 total units
- » 358 long-term affordable units
- » 200 long-term attainable units
- » \$0 financing gap (upfront and ongoing)
- » Expanded recreation facilities and spaces for supportive services for all residents
- » Opportunity for a new grocery store that is needed within this food desert
- » Shared prosperity including 25% participation goal for M/WBE and Section 3 participation
- » New revenue streams for CHA totaling potential of \$28,400,000 during the first 10 years.