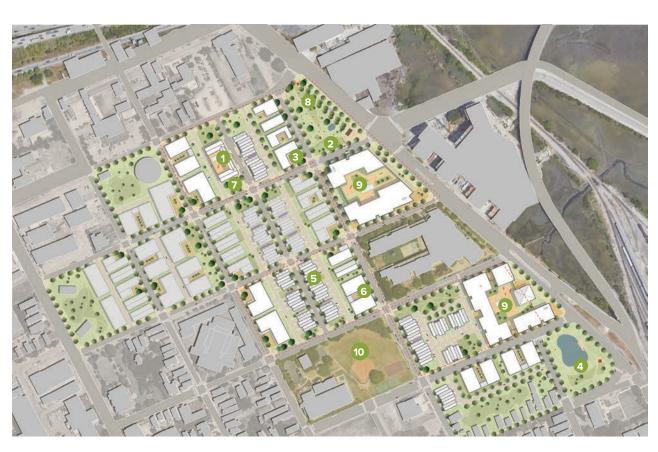

#### **Envisioning Morrison Station**

Morrison Station is a proposed holistic, mixed-income, mixed-use development that far exceeds the requirements identified within the Cooper River Courts RFP. One of Integral's core beliefs is that the most successful communities are the ones that provide affordability across a wide income spectrum.

For Morrison Station, we propose to develop a total of 1,116 housing units of which 32% or 358 units will be affordable to families at or below 80% AMI, 18% or 200 units will be attainable to families between 80% AMI and 120% AMI, and the remaining 50% of the units will be market-rate, but at a discount to comparable market-rate communities. When existing Cooper River Courts residents look to move back,

Highlights of Morrison Station include:

- » 1.116 total units
- » 358 long-term affordable units
- » 200 long-term attainable units
- » \$0 financing gap (upfront and ongoing)
- » Expanded recreation facilities and spaces for supportive services for all residents
- » Opportunity for a new grocery store that is needed within this food desert
- » Shared prosperity including 25% participation goal for M/WBE and Section 3 participation
- » New revenue streams for CHA totaling potential of \$28,400,000 during the first 10 years.