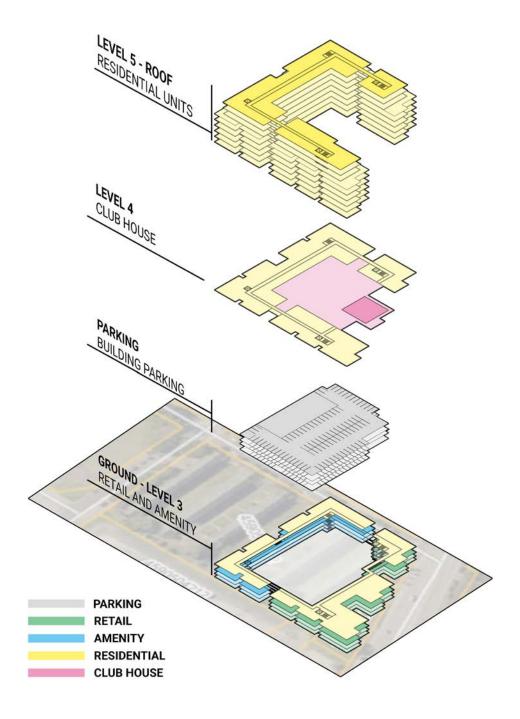

| Structured Parking | 444 Spaces |
| Parking Ratio      | 0.98       |

This building model utilizes the City of Charleston's Upper Peninsula (UP) Zoning overlay to achieve up to 10-stories of residential over a 2-story podium. This efficient design would bring an immense number of mixed-income units to the community, resulting in a significant increase in the availability of affordable units in Charleston. By using a podium construction method rather than a wrapped garage, the benefits of this design are two-fold: (1) the layout ensures that every residential unit has a view, (2) the building's scale is broken down and more recognizable within Charleston's vernacular. At grade, the project will utilize a variety of passive stormwater site strategies to store and treat access rainwater.





















## **Courtyard Walk-Up**

| Construction Type  | Type II    |
|--------------------|------------|
| Total RSF          | 167,650 SF |
| Count              | 7          |
| Efficiency         | 80%        |
| Residential Units  | 181        |
| Structured Parking | 170 Spaces |
| Parking Ratio      | 0.94       |

The most recognizable architectural element in Charleston is the porch. In the classic single-house, the porch and piazza create a threshold from the private home to the public street. The porch serves as a place of connection between neighbors. Drawing inspiration from the Williams Terrace Apartments, this building model utilizes a large communal porch around public gardens to create a greater sense of belonging to the neighborhood. With each unit having a fro