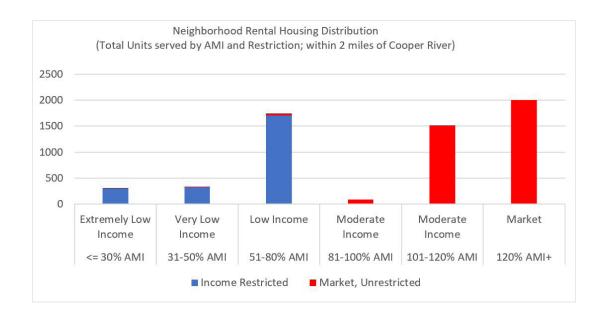

re required to target more affluent households to preserve these households from competing with moderate income households for the existing supply.

|                         | <= 30% AMI           | 31-50% AMI      | 51-80% AMI | 81-100% AMI     | 101-120% AMI    | 120% AMI+ |
|-------------------------|----------------------|-----------------|------------|-----------------|-----------------|-----------|
|                         | EXTREMELY LOW INCOME | VERY LOW INCOME | LOW INCOME | MODERATE INCOME | MODERATE INCOME | MARKET    |
| Income Restricted       | 295                  | 321             | 1702       |                 |                 | _         |
| Market,<br>Unrestricted | 5                    | 15              | 44         | 89              | 1512            | 1997      |



# Our team envisions sought-after developments for all market sectors and income levels.

Important to the success of each community's brand is making sure it reaches as many qualified renters and potential tenants as possible. Utilizing demographic data and local market analytics, our team will ensure that the community is well-equipped with a robust marketing plan incorporating the following key elements:



**Employee Referral Programs** 



**Local Business Partnerships** 



Social Media Outreach



**Resident Perks Programs** 



**Chamber of Commerce Memberships** 



**Connections with Employers & Events** 

#### **OUR APPROACH**

With our team approach to marketing, we will work with our on-site leasing teams to develop detailed strategic and tactical marketing plans in support