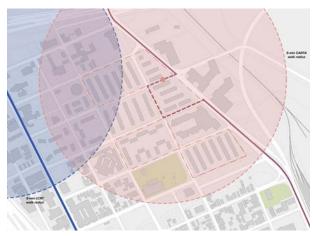

# Our Team's Understanding of Your Opportunity:

We understand the Charleston Housing Authority (CHA) is seeking a development partner to realize a thriving mixed-income, mixed-use district. From our review of the RFP, CHA's Strategic Plan, and our in-depth knowledge from working in Charleston for over 60 years, we have identified **6 preliminary opportunities** that Morrison Station holds:

01

The opportunity to diversify and increase the quality and quantity of affordable and attainable housing in the Peninsula.

02

The opportunity to balance housing types and income levels to represent the broader Charleston community.

05

The opportunity to create new revenue streams for the Charleston Housing Authority as well as Shared Prosperity for M/WBE and Section 3 businesses and individuals.