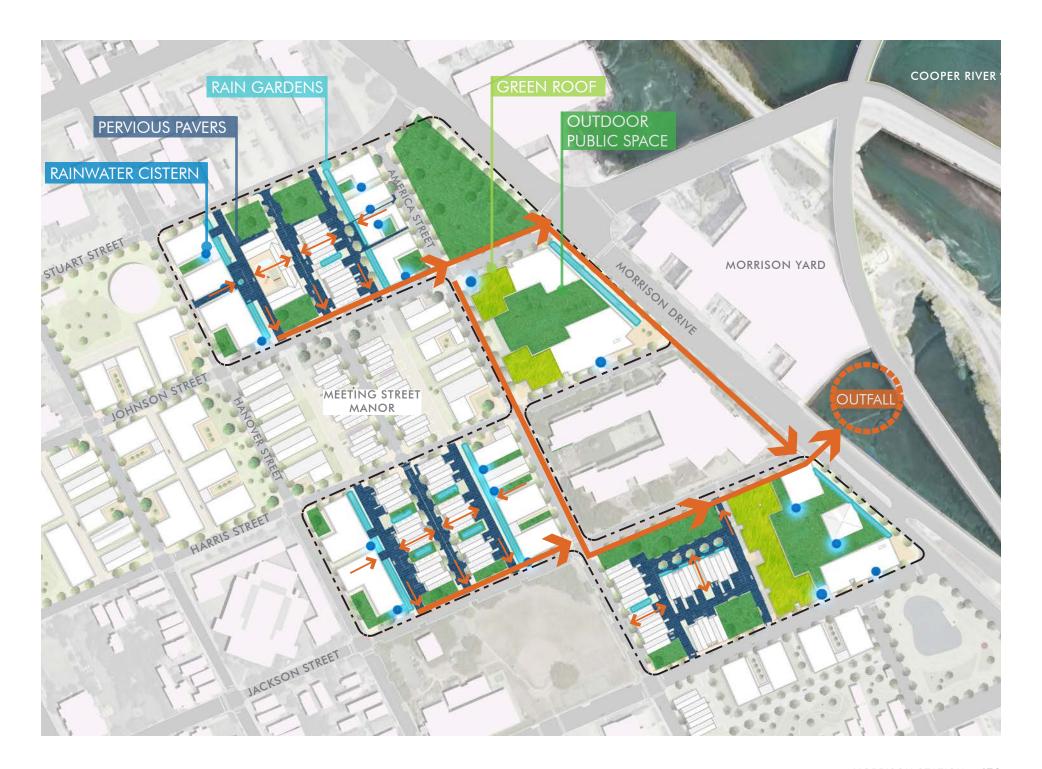

ill be raised to elevation +/- 8.0' to 8.5', several feet above the elevation of the surrounding areas. Retaining walls will be constructed around the perimeter of the buildings to transition from the raised site and building to the surrounding roads and sidewalks. The building finish floor elevation is set at 9'. An engineered flood-proofing system is provided for the building to an elevation 1ft above the 100-Year flood elevation (AE10' and AE11'), established by FEMA Firm Panels. Smaller scale buildings will be raised up to allow for areas at existing grades to be used for lowimpact development, community open space, courtyards, parking areas and Grand Tree preservation.

The following pages include a proposed stormwater management approach for Morrison Station.



# living greener.





#### **RECREATION OPPORTUNITIES**

# An innovative open-space plan will encourage authentic interactions between residents and visitors while promoting community safety and security.

The opportunity to cultivate healthy, safe, and resilient structures that foster longerterm and equitable well-being for all.

Options for inclusive recreation are scattered across the site. Our approach equitably distributes community amenities so that every resident feels that they can use any amenity.

From intimate gardens to pocket parks and large greenspaces, this proposal accounts for a diverse range of residents who have different recreational needs and interests. Whether you are an adult looking to stay fit, a child excited to play, or a family wanting to grow your own food, Morrison Station provid