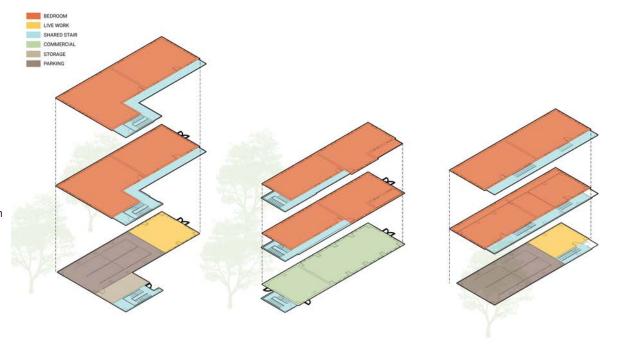

Count              | 12        |
| Efficiency         | 90%       |
| Residential Units  | 24        |
| Structured Parking | 24        |
| Parking Ratio      | 1.00      |

The most fluid of the building typologies, the multiplex has become a common housing type in Charleston. Perfect for infill development, this building type can be used to create dense, human-scaled, mixed-use development anywhere on the peninsula. The flexibility of the multiplex can infill areas between the existing grand trees on site, as well creating gardens and piazzas that are commonplace in Charleston. This building type will also elevate residential units, leaving the ground floor to be used for parking or neighborhood retail, restaurant, or commercial opportunities that create a holistic neighborhood block.





















# **PROJECT PHASING**

| PHASE   | # PROPOSED<br>UNITS | % AFFORDABLE<br>UNITS (<80% AMI) | # AFFORDABLE<br>UNITS (<80% AMI) | % ATTAINABLE UNITS<br>(80-120% AMI) | # ATTAINABLE UNITS<br>(80-120% AMI) | TOTAL % AFFORDABLE & ATTAINABLE UNITS (<120% AMI) | TOTAL # AFFORDABLE & ATTAINABLE UNITS (<120% AMI) |
|---------|---------------------|----------------------------------|----------------------------------|-------------------------------------|-------------------------------------|---------------------------------------------------|---------------------------------------------------|
| Phase 1 | 368 Units           | 32%                              | 118 Units                        | 21%                                 | 78 Units                            | 53%