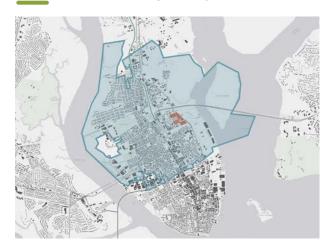

#### **Envisioning Morrison Station**

Morrison Station is a proposed holistic, mixed-income, mixed-use development that far exceeds the requirements identified within the Cooper River Courts RFP. One of Integral's core beliefs is that the most successful communities are the ones that provide affordability across a wide income spectrum.

For Morrison Station, we propose to develop a total of 1,116 housing units of which 32% or 358 units will be affordable to families at or below 80% AMI, 18% or 200 units will be attainable to families between 80% AMI and 120% AMI, and the remaining 50% of the units will be market-rate, but at a discount to comparable market-rate communities. When existing Cooper River Courts residents look to move back,