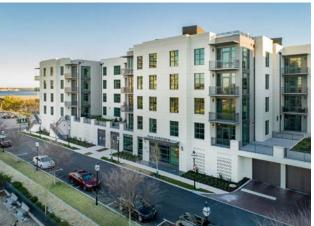

#### Eviva Trinity Mills I Carollton, TX

Integral was selected as the co-master development partner with the City of Carrollton and the Dallas Area Rapid Transit Authority ("DART") to develop TRINITY MILLS, the largest public-owned 25 acres of TOD site in Dallas, Fort-Worth.

In June 2023, Integral started construction of the first residential phase that includes 436 units. EVIVA Trinity Mills is poised to redefine urban living, offering modern amenities, sustainable design, and unparalleled connectivity.