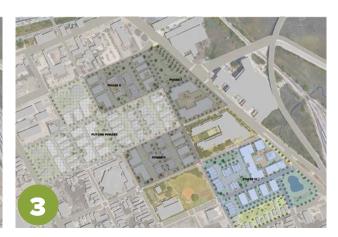

For Morrison Station, we propose to develop a total of 1,116 housing units of which 32% or 358 units will be affordable to families at or below 80% AMI, 18% or 200 units will be attainable to families between 80% AMI and 120% AMI, and the remaining 50% of the units will be market-rate, but at a discount to comparable market-rate communities. When existing Cooper River Courts residents look to move back,