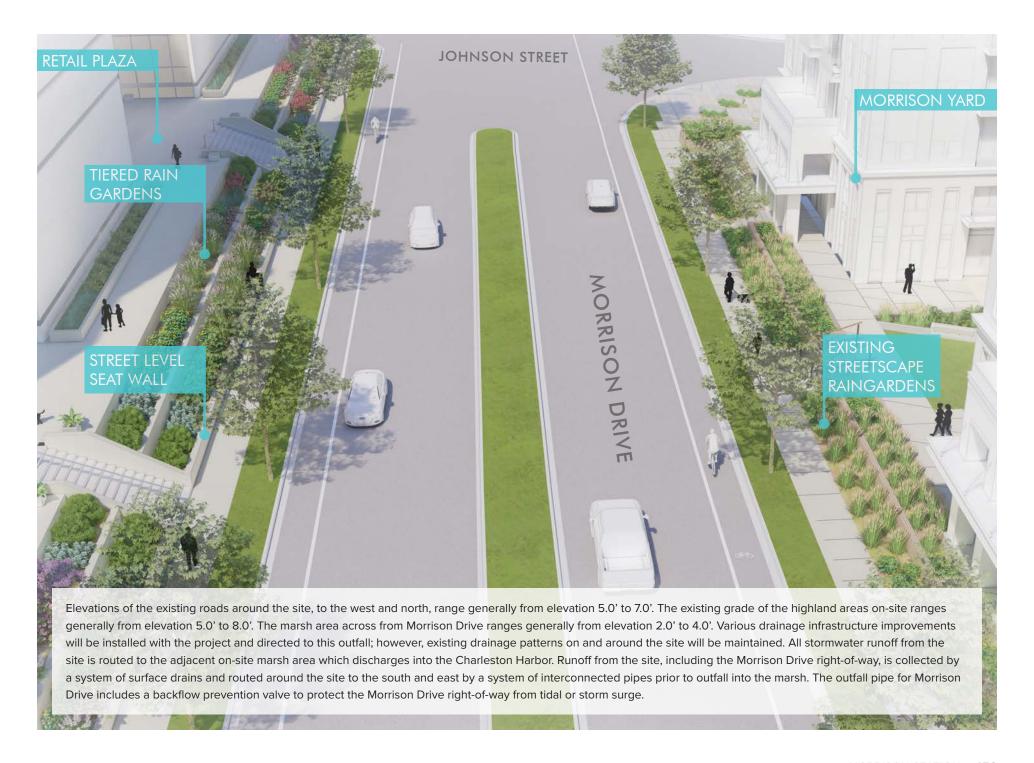

will be raised to elevation +/- 8.0' to 8.5', several feet above the elevation of the surrounding areas. Retaining walls will be constructed around the perimeter of the buildings to transition from the raised site and building to the surrounding roads and sidewalks. The building finish floor elevation is set at 9'. An engineered flood-proofing system is provided for the building to an elevation 1ft above the 100-Year flood elevation (AE10' and AE11'), established by FEMA Firm Panels. Smaller scale buildings will be raised up to allow for areas at existing grades to be used for lowimpact development, community open space, courtyards, parking areas and Grand Tree preservation.

The following pages include a proposed stormwater management approach for Morrison Station.



# living greener.





#### **RECREATION OPPORTUNITIES**

# An innovative open-space plan will encourage authentic interactions between residents and visitors while promoting community safety and security.

The opportunity to cultivate healthy, safe, and resilient structures that foster longerterm and equitable well-being for all.

Options for inclusive recreation are scattered across the site. Our approach equitably distributes community amenities so that every resident feels that they can use any amenity.

From intimate gardens to pocket parks and large greenspaces, this proposal accounts for a diverse range of residents who have different recreational needs and interests. Whether you are an adult looking to stay fit, a child excited to play, or a family wanting to grow your own food, Morrison Station prov