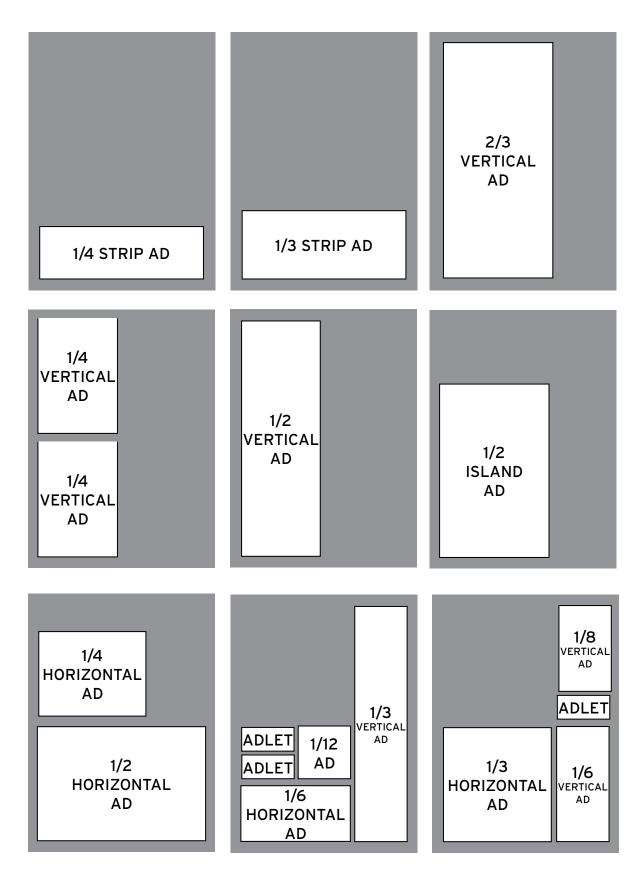

# 2020 PET BUSINESS PRINT AD RATES

|                    | 1x      | <b>4</b> x | 7x      | 12x     |
|--------------------|---------|------------|---------|---------|
| Full Page          | \$5,090 | \$4,790    | \$4,580 | \$4,280 |
| 2/3 Page           | \$4,120 | \$3,890    | \$3,710 | \$3,470 |
| 1/2 Island         | \$3,690 | \$3,470    | \$3,340 | \$3,090 |
| 1/2 Vertical       | \$3,610 | \$3,400    | \$3,250 | \$3,040 |
| 1/2 Horizontal     | \$3,490 | \$3,270    | \$3,160 | \$2,950 |
| 1/3 Vert. or Strip | \$2,700 | \$2,500    | \$2,440 | \$2,260 |
| 1/3 Horizontal     | \$2,470 | \$2,320    | \$2,210 | \$2,070 |
| 1/4 Strip          | \$2,340 | \$2,190    | \$2,100 | \$1,960 |
| 1/4 H or V         | \$2,200 | \$2,080    | \$1,990 | \$1,860 |

# THE PET BOUTIQUE

Highlights boutique-style products in colorful spreads that look like editorial features.

| AD RATES |       | IMAGE   | TEXT         |
|----------|-------|---------|--------------|
| Small    | \$400 | 2" x 2" | 20 words max |
| Medium   | \$600 | 3" x 3" | 30 words max |
| Large    | \$800 | 4" x 4" | 40 words max |

# THE PET PLAZA & PRODUCT SHOWCASE

Offers special advertising rates in order to ensure affordable placement for all companies interested in capturing the Pet Business audience.

| AD SIZE               | WIDTH X HEIGHT   | 1-5X    | 6-11X   | 12X   |  |
|-----------------------|------------------|---------|---------|-------|--|
| 1/4 Page              | 4.625" x 3.75"   | \$1,140 | \$1,070 | \$970 |  |
| 1/6 Page (V)          | 2.3175 x 4.75    | \$780   | \$690   | \$660 |  |
| 1/6 Page (H)          | 4.625 x 2.375    | \$780   | \$690   | \$660 |  |
| 1/6 Page (Showcase) * | Image & 50 words | \$780   | \$690   | \$660 |  |
| 1/8 Page              | 2.3125 x 3.75    | \$570   | \$550   | \$480 |  |
| 1/12 Page             | 2.31255 x 2.4375 | \$400   | \$360   | \$350 |  |
| 1" Adlet              | 2.3125 x 1       | \$210   | \$190   | \$180 |  |

# 2020 MONTHLY ISSUE AD SPECS

| FULL PAGE (LIVE AREA)                | 8.5′′w x 10.375′′н |
|--------------------------------------|--------------------|
| FULL TRIM SIZE                       | 9" x 10.875"       |
| FULL PAGE BLEED                      | 9.25" x 11.125"    |
| SPREAD                               | 18'' x 10.875''    |
| SPREAD LIVE AREA                     | 17'' x 10.375''    |
| SPREAD BLEED                         | 18.5" x 11.125"    |
| 2/3 PAGE VERTICAL                    | 4.625" X 9.75"     |
| 1/2 PAGE ISLAND                      | 4.625" X 7.75"     |
| 1/2 PAGE VERTICAL                    | 3.75" X 9.75"      |
| 1/2 PAGE HORIZONTAL                  | 7.3125" X 4.75"    |
| 1/2 PAGE HORIZONTAL SPREAD LIVE AREA | 17.625" X 4.875"   |
| 1/2 PAGE HORIZONTAL SPREAD BLEED     | 18.25" X 5.5"      |
| 1/3 PAGE STRIP                       | 7.3125′′ X 3.5′′   |
| 1/3 PAGE VERTICAL                    | 2.375" X 9.75"     |
| 1/3 PAGE HORIZONTAL                  | 4.625" X 4.75"     |
| 1/4 PAGE STRIP                       | 7.3125'' X 2.5''   |
| 1/4 PAGE VERTICAL                    | 3.75" X 4.75"      |
| 1/4 PAGE HORIZONTAL                  | 4.625" X 3.75"     |