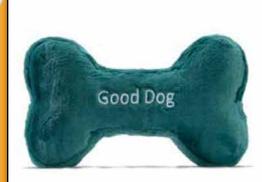

# THIS BONE GIVES BACK!

Fluff & Tuff's 2019 Holiday Charity Toy. Fluff & Tuff donates 100% of their profits from the sale of The Good Dog Bone to dogs in need.

**FLUFF & TUFF** 248-705-5601 FLUFFANDTUFF.COM

(Actual Size)

# Showcase ad includes:

- High-res product image (300dpi)
- Maximum five word headline
- Maximum 30 word product description
- Company name
- Company website
- Company phone number

All for only \$500!