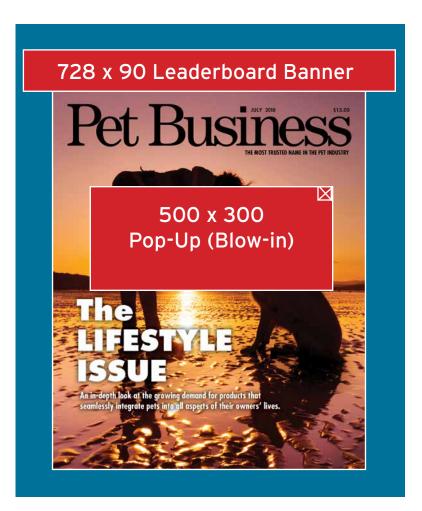

# 2020 WEB BANNERS

Reach a high-value audience by marketing your company through the pet industry's leading business-to-business website, which draws nearly 55,000 unique visitors per month.

# PETBUSINESS.COM BANNER ADS

 Top Banner (728 x 90)
 \$2,750/month

 Top Square (300 x 250)
 \$2,750/month

 Middle Square (300 x 250)
 \$2,750/month

 Large Rectangle (300 x 600)
 \$3,000/month

 Lower Square (300 x 250)
 \$2,750/month

Our "Ad Server" Technology uses "Google DoubleClick For Publishers" Our "Analytic" Technology uses "Google Analytics"

Banners appear on desktop, mobile and tablet versions of the website (alternate materials must be provided for 728 x 90). All banner sizes are IAB Unit Compliant.