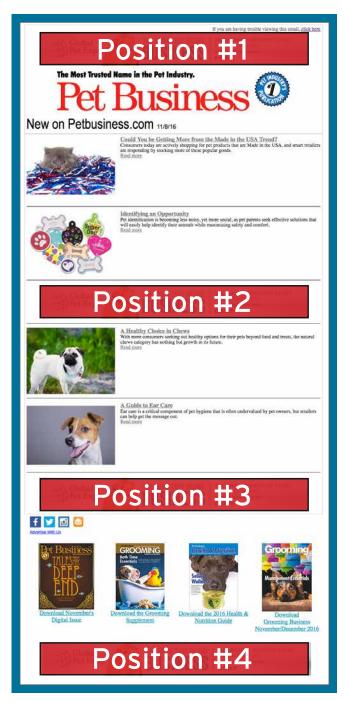

# **BANNER ADS (728 x 90)**

| Position #1 | \$2,500 |
|-------------|---------|
| Position #2 | \$2,250 |
| Position #3 | \$2,000 |
| Position #4 | \$1,500 |

# E-BLASTS 12,500 OPT-IN SUBSCRIBERS

| 1x | \$3,000 |
|----|---------|
| 3x | \$2,500 |
| 6х | \$2,000 |