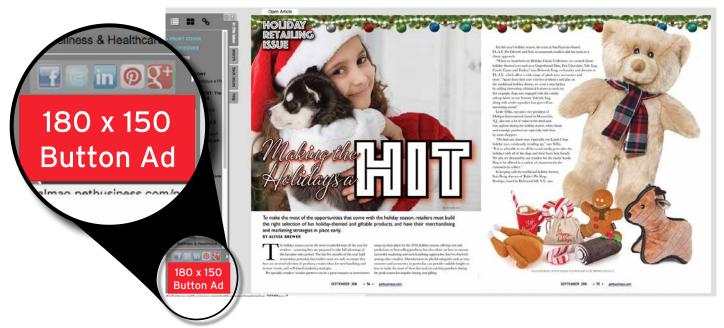

# DIGITAL SHOW DAILIES ADVERTISING MATERIAL SIZES

| TOP BANNER AD | 520 X 85 PIXELS  |
|---------------|------------------|
| BUTTON AD     | 150 X 120 PIXELS |

# **DIGITAL SHOW DAILIES**

| TOP BANNER             | \$4,000 |
|------------------------|---------|
| BLOW-IN AD             | \$3,000 |
| BUTTON AD              | \$2,000 |
| EXCLUSIVE SPONSORSHIP* | \$8,000 |