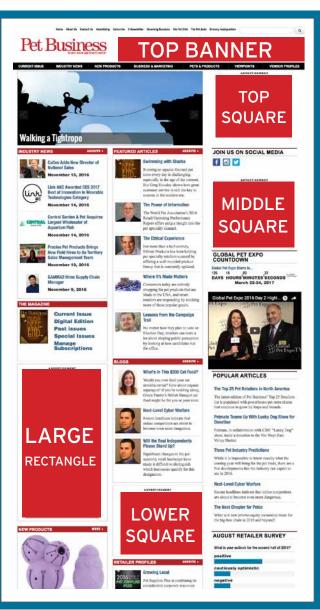

# 2020 WEB BANNERS

Reach a high-value audience by marketing your company through the pet industry's leading business-to-business website, which draws nearly 55,000 unique visitors per month.

# PETBUSINESS.COM BANNER ADS

 Top Banner (728 x 90)
 \$2,750/month

 Top Square (300 x 250)
 \$2,750/month

 Middle Square (300 x 250)
 \$2,750/month

 Large Rectangle (300 x 600)
 \$3,000/month

 Lower Square (300 x 250)
 \$2,750/month

# RUN-OF-SITE COMPLETE PACKAGE

Receive all of the ad placements and sizes above for \$6.000/month.