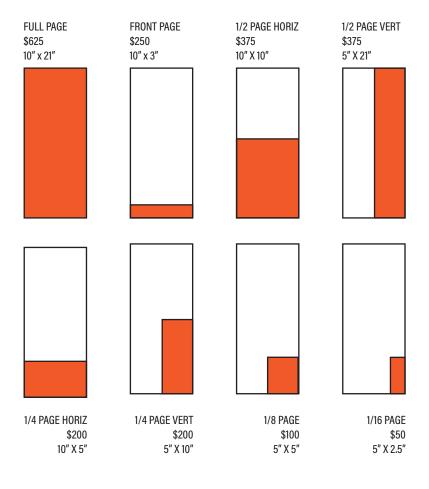

directory *sponsor of all programming on O'Colly TV     |
| MONTHLY VALUE           | \$1,225 total                                                  | \$2,225 total                                                    | \$5,125 total                                                      |
| DISCOUNT ON ADVERTISING | 30% in addition to bundle                                      | 40% in addition to bundle                                        | 50% in addition to bundle                                          |

\*All bundle packages are 1 year with June and July free

### PRINT ADVERTISING

#### **New Business Specials**

Try our \$250 package for only \$200. \*this package is listed in the bundle section of this Media Kit and includes advertising across all O'Colly Media Group platforms



#### **Classified Display Ads**

\$8.50 per column inch

#### **Line Ads**

\$25/week for 20 words

Logos and graphics available at additional cost of \$1/ day

Borders available for \$2.

#### **Business Squares**

\$8 for 7 lines.

Each additional line is \$1.

Logos and graphics available at additional cost.

#### **Obituaries**

250 words with picture for \$25. every additional 250 words are \$25. Must be submitted by funeral home.

#### **Worship Page**

- Runs every Friday in the print newspaper to advertise places of worship in Stillwater
- \$40/week
- 3.25 x 5 in.

#### **Newspaper Racks**

Campus/Community wide - 35 indoor racks

\$25 per week per rack

\$75 per month per rack

Student Union - 10 indoor racks

\$35 per week per rack

\$105 per month per racks

#### **Inserts**