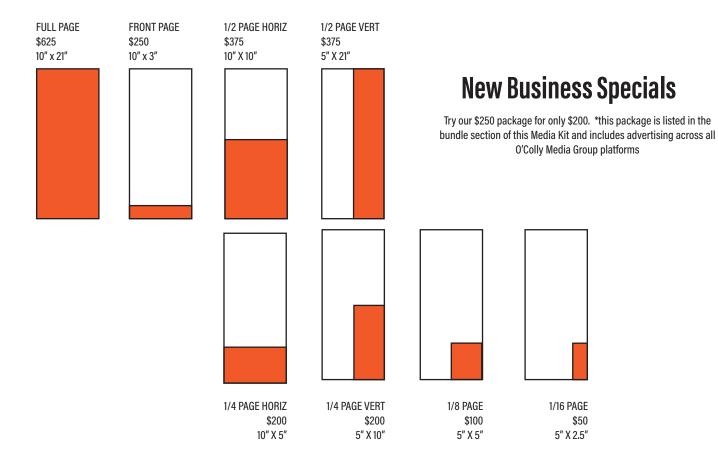

## BUNDLES

\* Football package: \$2,000 for 7 (1/2 page) ads that run each home football game of the season

| PACKAGES                   | OPTION 1<br>\$250/MONTH                                                 | OPTION 2<br>\$500/MONTH                                                | OPTION 3<br>\$1,000/MONTH                                               |
|----------------------------|-------------------------------------------------------------------------|------------------------------------------------------------------------|-------------------------------------------------------------------------|
| PRINT<br>ADVERTISMENT      | 5" x 5" / week                                                          | 5" x 10" / 10" x 5" / week                                             | 10" x 10" / week                                                        |
| ONLINE<br>ADVERTISEMENT    | daily ad                                                                | daily ad                                                               | daily ad                                                                |
| BUSINESS<br>SQUARES        | 1 business square / week                                                | 5 business squares - daily<br>in online edition & printed<br>on Friday | 5 business squares - daily in online edition & printed on Friday        |
| WEB<br>ADVERTISEMENT       | 1 week rectangle<br>ad / month                                          | 1 week rectangle<br>ad / month                                         | 2 weeks web ads / month<br>- 1 week leaderboard and 1<br>week rectangle |
| TWITTER                    | 1 tweet / week                                                          | 2 tweets / week                                                        | 3 tweets /week                                                          |
| ORANGE PAGES               | listing in directory<br>*sponsor of all<br>programming on<br>O'Colly TV | listing in directory *sponsor of all programming on O'Colly TV         | listing in directory<br>*sponsor of all<br>programming on<br>O'Colly TV |
| MONTHLY VALUE              | \$1,225 total                                                           | \$2,225 total                                                          | \$5,125 total                                                           |
| DISCOUNT ON<br>ADVERTISING | 30% in addition to bundle                                               | 40% in addition to bundle                                              | 50% in addition to bundle                                               |

\*All bundle packages are 1 year with June and July free \*Buy any bundle package and receive a free full page ad in the Back to School Edition and the Homecoming Edition