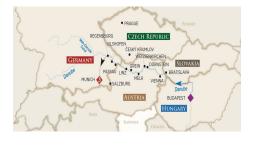

#### Day by Day Itinerary (Note: Due to varying river conditions, schedules are subject to change.)

- Sep. 12 Transfer to airport and overnight flights to Budapest, Hungary
- Sep. 13 Arrive in Budapest, transfer to 'AmaLea'; Welcome Dinner and fantastic nighttime Budapest 'Illuminations' cruise
- Sep. 14 Budapest historic tour of Buda Castle, Fisherman's Bastion, Great Market Hall and other sights.
- Sep. 15 Bratislava, Slovakia In Bratislava choice of historic 'Coronation City' walking tour
- Sep. 16 Vienna, Austria city tour including St. Stephen's Cathedral, Ringstrasse, or Klosterneuburg Abbey bike tour
- **Sep. 17 Weisenkirchen, Austria** enjoy a tour of Durnstein and Melk Abbey; or choice of four other incuded tours; evening in Grein with exclusive castle visit with private wine reception
- Sep. 18 Linz, Austria walking tour of UNESCO city; or four optional tours to Salzburg, Cesky Krumlov or the Austrian Lake District
- Sep. 19 Passau, Germany Passau walking tour or choice of other tours; cruise to Vilshofen for AmaWaterways 'Oktoberfest' celebration.
- Sep. 20 Vilshofen, Germany debark and travel to Munich for city tour, BMW Museum tour and more; overnight Munich hotel
- Sep. 21 Munich breakfast; Official opening of Oktoberfest 2019; reservation for entrance to a noted Beer Tent; overnight Munich hotel
- Sep. 22 Munich breakfast; depart Munich and fly home

## WJAG's 'Majestic Danube & Oktoberfest Cruise-tour' Detailed Itinerary