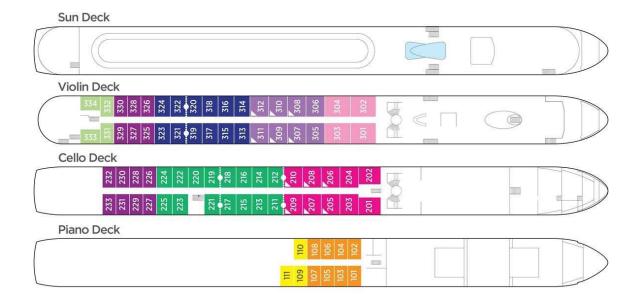

## MS AmaLea Deck Plans

## 2019 WJAG Danube River Cruise & Oktoberfest Tour Registration Form

Thursday, September 12 to Sunday, September 22, 2019

Passport Name (1st passenger): \_\_\_\_\_\_ Date of Birth: \_\_\_\_\_

| Passport #                                                                                                                                                                                                                                                                                                                                                                                                                                                                                                                                                                                                                                                                                                                                                                                                                                                                                                                                                                                                                                                                                                                                                                                                                                                                                                                                                                                                                                                                                                                                                                                                                                                                                                                                                                                                                                                                                                                                                                                                                                                                                                                     | Place of Issue:                                                                     | Issue Date:    | Exp. Date:                  |
|--------------------------------------------------------------------------------------------------------------------------------------------------------------------------------------------------------------------------------------------------------------------------------------------------------------------------------------------------------------------------------------------------------------------------------------------------------------------------------------------------------------------------------------------------------------------------------------------------------------------------------------------------------------------------------------------------------------------------------------------------------------------------------------------------------------------------------------------------------------------------------------------------------------------------------------------------------------------------------------------------------------------------------------------------------------------------------------------------------------------------------------------------------------------------------------------------------------------------------------------------------------------------------------------------------------------------------------------------------------------------------------------------------------------------------------------------------------------------------------------------------------------------------------------------------------------------------------------------------------------------------------------------------------------------------------------------------------------------------------------------------------------------------------------------------------------------------------------------------------------------------------------------------------------------------------------------------------------------------------------------------------------------------------------------------------------------------------------------------------------------------|-------------------------------------------------------------------------------------|----------------|-----------------------------|
| Citizenship                                                                                                                                                                                                                                                                                                                                                                                                                                                                                                                                                                                                                                                                                                                                                                                                                                                                                                                                                                                                                                                                                                                                                                                                                                                                                                                                                                                                                                                                                                                                                                                                                                                                                                                                                                                                                                                                                                                                                                                                                                                                                                                    | Country of Birth:                                                                   | Gender:[]M []F |                             |
| Passport Name (2nd passenger): Date of Birth:                                                                                                                                                                                                                                                                                                                                                                                                                                                                                                                                                                                                                                                                                                                                                                                                                                                                                                                                                                                                                                                                                                                                                                                                                                                                                                                                                                                                                                                                                                                                                                                                                                                                                                                                                                                                                                                                                                                                                                                                                                                                                  |                                                                                     |                |                             |
| Passport #                                                                                                                                                                                                                                                                                                                                                                                                                                                                                                                                                                                                                                                                                                                                                                                                                                                                                                                                                                                                                                                                                                                                                                                                                                                                                                                                                                                                                                                                                                                                                                                                                                                                                                                                                                                                                                                                                                                                                                                                                                                                                                                     | Place of Issue:                                                                     | Issue Date:    | Exp. Date:                  |
| Citizenship: Country of Birth: Gender: [ ] M [ ] F                                                                                                                                                                                                                                                                                                                                                                                                                                                                                                                                                                                                                                                                                                                                                                                                                                                                                                                                                                                                                                                                                                                                                                                                                                                                                                                                                                                                                                                                                                                                                                                                                                                                                                                                                                                                                                                                                                                                                                                                                                                                             |                                                                                     |                |                             |
| Address:                                                                                                                                                                                                                                                                                                                                                                                                                                                                                                                                                                                                                                                                                                                                                                                                                                                                                                                                                                                                                                                                                                                                                                                                                                                                                                                                                                                                                                                                                                                                                                                                                                                                                                                                                                                                                                                                                                                                                                                                                                                                                                                       |                                                                                     |                |                             |
| Phone:                                                                                                                                                                                                                                                                                                                                                                                                                                                                                                                                                                                                                                                                                                                                                                                                                                                                                                                                                                                                                                                                                                                                                                                                                                                                                                                                                                                                                                                                                                                                                                                                                                                                                                                                                                                                                                                                                                                                                                                                                                                                                                                         | Handicapped Needs                                                                   | :              |                             |
| Emergency Contact:Emergency Phone:                                                                                                                                                                                                                                                                                                                                                                                                                                                                                                                                                                                                                                                                                                                                                                                                                                                                                                                                                                                                                                                                                                                                                                                                                                                                                                                                                                                                                                                                                                                                                                                                                                                                                                                                                                                                                                                                                                                                                                                                                                                                                             |                                                                                     |                |                             |
| Cabin Pref.: 1st choice 2nd choice 3 <sup>rd</sup> choice Bedding: [ ] King/Queen bed [ ] Twin beds - Payment by check or credit card made payable to WJAG/Islands in the Sun.                                                                                                                                                                                                                                                                                                                                                                                                                                                                                                                                                                                                                                                                                                                                                                                                                                                                                                                                                                                                                                                                                                                                                                                                                                                                                                                                                                                                                                                                                                                                                                                                                                                                                                                                                                                                                                                                                                                                                 |                                                                                     |                |                             |
| - For best cabin/dining selection a deposit of \$750.00 per person is required as soon as possible.                                                                                                                                                                                                                                                                                                                                                                                                                                                                                                                                                                                                                                                                                                                                                                                                                                                                                                                                                                                                                                                                                                                                                                                                                                                                                                                                                                                                                                                                                                                                                                                                                                                                                                                                                                                                                                                                                                                                                                                                                            |                                                                                     |                |                             |
| - Final payment is due by April 1, 2019. Trip Cancellation/Medical protection has been purchased on your behalf.                                                                                                                                                                                                                                                                                                                                                                                                                                                                                                                                                                                                                                                                                                                                                                                                                                                                                                                                                                                                                                                                                                                                                                                                                                                                                                                                                                                                                                                                                                                                                                                                                                                                                                                                                                                                                                                                                                                                                                                                               |                                                                                     |                |                             |
| Credit Card: [ ] American Express [ ] Discover Card [ ] Mastercard [ ] Visa 3 or 4 Digit Sec. Code: (Required)                                                                                                                                                                                                                                                                                                                                                                                                                                                                                                                                                                                                                                                                                                                                                                                                                                                                                                                                                                                                                                                                                                                                                                                                                                                                                                                                                                                                                                                                                                                                                                                                                                                                                                                                                                                                                                                                                                                                                                                                                 |                                                                                     |                |                             |
| Card NumberExp DateSignature                                                                                                                                                                                                                                                                                                                                                                                                                                                                                                                                                                                                                                                                                                                                                                                                                                                                                                                                                                                                                                                                                                                                                                                                                                                                                                                                                                                                                                                                                                                                                                                                                                                                                                                                                                                                                                                                                                                                                                                                                                                                                                   |                                                                                     |                |                             |
| Category                                                                                                                                                                                                                                                                                                                                                                                                                                                                                                                                                                                                                                                                                                                                                                                                                                                                                                                                                                                                                                                                                                                                                                                                                                                                                                                                                                                                                                                                                                                                                                                                                                                                                                                                                                                                                                                                                                                                                                                                                                                                                                                       | Cabin/Location                                                                      |                | Special Group Rates* (US\$) |
| E                                                                                                                                                                                                                                                                                                                                                                                                                                                                                                                                                                                                                                                                                                                                                                                                                                                                                                                                                                                                                                                                                                                                                                                                                                                                                                                                                                                                                                                                                                                                                                                                                                                                                                                                                                                                                                                                                                                                                                                                                                                                                                                              | Cabin with Window – Piano Deck                                                      |                | 6,899                       |
| D                                                                                                                                                                                                                                                                                                                                                                                                                                                                                                                                                                                                                                                                                                                                                                                                                                                                                                                                                                                                                                                                                                                                                                                                                                                                                                                                                                                                                                                                                                                                                                                                                                                                                                                                                                                                                                                                                                                                                                                                                                                                                                                              | Cabin with Window – Piano Deck                                                      | Do also        | 7,229                       |
| CA<br>BB                                                                                                                                                                                                                                                                                                                                                                                                                                                                                                                                                                                                                                                                                                                                                                                                                                                                                                                                                                                                                                                                                                                                                                                                                                                                                                                                                                                                                                                                                                                                                                                                                                                                                                                                                                                                                                                                                                                                                                                                                                                                                                                       | Cabin with French Balcony - Violin & Cello                                          |                | 7,759<br>8,400              |
| BA                                                                                                                                                                                                                                                                                                                                                                                                                                                                                                                                                                                                                                                                                                                                                                                                                                                                                                                                                                                                                                                                                                                                                                                                                                                                                                                                                                                                                                                                                                                                                                                                                                                                                                                                                                                                                                                                                                                                                                                                                                                                                                                             | Cabin with French Balcony & Outside Balco Cabin with French Balcony & Outside Balco |                | 8,199<br>8,349              |
| AB                                                                                                                                                                                                                                                                                                                                                                                                                                                                                                                                                                                                                                                                                                                                                                                                                                                                                                                                                                                                                                                                                                                                                                                                                                                                                                                                                                                                                                                                                                                                                                                                                                                                                                                                                                                                                                                                                                                                                                                                                                                                                                                             | Larger Cabin with French Balcony & Outside Balco                                    |                | 8,579                       |
| SS                                                                                                                                                                                                                                                                                                                                                                                                                                                                                                                                                                                                                                                                                                                                                                                                                                                                                                                                                                                                                                                                                                                                                                                                                                                                                                                                                                                                                                                                                                                                                                                                                                                                                                                                                                                                                                                                                                                                                                                                                                                                                                                             | Suite with French Balcony & Outside Balco                                           |                | 9.799                       |
| nights post-cruise in Munich for Oktoberfest with breakfasts, beer tent entrances and tours as indicated, and all transfers, port charges and taxes included. The Group Protection Plan has been purchased on behalf of all travelers. Rates are subject to change and availability, including possible fuel surcharges. Information and rates for single supplement are available upon request. Valid passport is required with Expiration Date at least 6 months after Trip Return Date. This vacation is sponsored by WJAG, and Islands in the Sun Cruises & Tours ("Islands in the Sun") is the travel agent. The WJAG, as sponsor, and Islands in the Sun as travel agent, provides no travel accommodations, transportation or other activities on the vacations it sponsors or sells. Therefore, WJAG and Islands in the Sun assume no responsibility or liability for any loss, damage or injury to any travelers or their property prior to or during this vacation. WJAG and Islands in the Sun, in accepting bookings for this tour, clearly stipulate that they are not liable for faults or defaults of other companies and persons that may be used in the carrying-out of the tour services, also for accidents, baggage losses, delays, or cancellations, strikes, political unrest, riots, and acts of God and war, and changes in schedules. In the event it becomes necessary or advisable, for the comfort and well-being of the passengers, or for any reason whatsoever, to alter the itinerary or arrangements, such alterations may be made without penalty to the operator. Additional expenses, if any, shall be borne by the passengers. The right is reserved to withdraw the tour due to insufficient participation or for any reason whatsoever; also to decline to accept or to retain any person as members of the tour. The airlines, cruise lines and bus lines concerned are not to be held responsible for any acts, omissions, or events during the time the passengers are not onboard. The passage contract in use by the airlines, cruise lines or bus companies concerned constitutes |                                                                                     |                |                             |
| Signature represents acceptance of above terms & conditions:                                                                                                                                                                                                                                                                                                                                                                                                                                                                                                                                                                                                                                                                                                                                                                                                                                                                                                                                                                                                                                                                                                                                                                                                                                                                                                                                                                                                                                                                                                                                                                                                                                                                                                                                                                                                                                                                                                                                                                                                                                                                   |                                                                                     |                |                             |