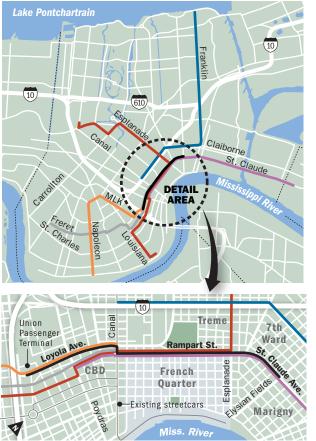

## PLANNED CHANGES TO BUS AND STREETCAR SERVICE

- The new Rampart-St. Claude streetcar willextend down Loyola streetcar route to Union Passenger Terminal
  - 57-Franklin bus will reroute via Claiborne Avenue to get to Canal Street
  - 91-Jackson-Esplanade bus will continue service to Canal Street via Rampart Street but with fewer stops, then continue normal route to Walmart
  - 88-St. Claude bus to continue service to Canal Street via Rampart Street but with fewer stops
  - 28-MLK bus will extend service to Canal Street
  - 15-Freret bus will extend service to Canal Street