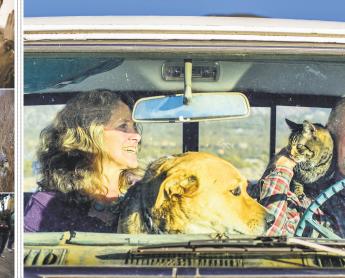

# A day in the life of Taos

Morning, noon and night, 24 hours a day, something is happening in Taos. Whether it's a cop on a beat, best friends sharing their lunch at school, or a restaurant employee working to satisfy the cravings of the late night crowd, people are up and about earning a living, helping a friend, or chasing a dream. Taos is home to a distinguished group of residents who are the lifeblood and character of the area. It's the people who make Taos and Northern New Mexico the place it is.

On Friday, Jan. 4, and Saturday, Jan. 5, 2019, a dozen of Taos' leading photographers will set out across Northern New Mexico to capture the life of Taos in a single day. The best of these photographs, in color and black-and-white, will be featured in a keepsake special edition.