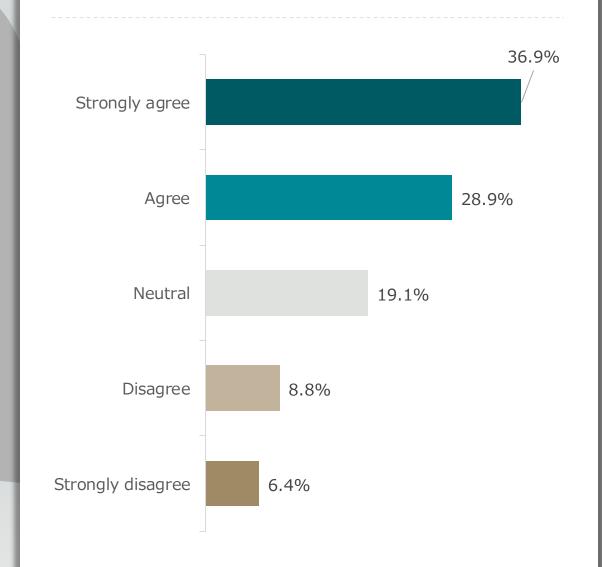

# ST. JOSEPH

SCHOOL DISTRICT



### **Parent Survey**

# of Surveys Completed

1748

1704 – English 33 – Spanish 1 - Chuukese

# In which grade(s) do you have a student(s)? Please check all that apply.







## I believe a four-day school week will improve my student's attendance.



# I believe a four-day school week will help improve my student's grades.





# I believe a four-day school week will help recruit high quality teachers.



# I believe a four-day school week will be beneficial to my family.







#### I am currently enrolled in







#### A four-day school week will improve my attendance.









Even if there was no school on Mondays, I would come in from time to time to work with my teachers on assignments or make up work.





#### Please select your current contract length.







In which grade(s) do you have a student(s)? Please check all that apply.



The St. Joseph School District should go to a four-day school week next year.





# I believe a four-day school week could help me improve my performance as a professional.



# I would take advantage of Mondays (fifth day) to work with students and/or colleagues.



# I believe a four-day school week would be beneficial to my students.



# I believe a four-day school week will be beneficial to my family.