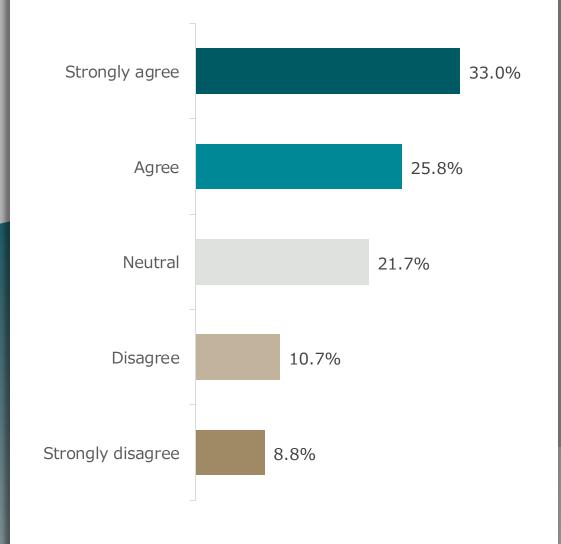

eachers.



# I believe a four-day school week will be beneficial to my family.







#### I am currently enrolled in







#### A four-day school week will improve my attendance.









Even if there was no school on Mondays, I would come in from time to time to work with my teachers on assignments or make up work.





#### Please select your current contract length.







In which grade(s) do you have a student(s)? Please check all that apply.



The St. Joseph School District should go to a four-day school week next year.





# I believe a four-day school week could help me improve my performance as a professional.



# I would take advantage of Mondays (fifth day) to work with students and/or colleagues.



# I believe a four-day school week would be beneficial to my students.



# I believe a four-day school week will be beneficial to my family.