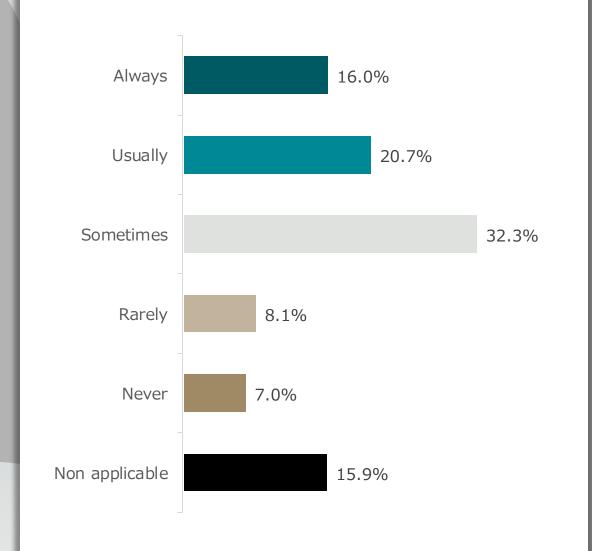

#### A four-day school week will improve my attendance.

Even if there was no school on Mondays, I would come in from time to time to work with my teachers on assignments or make up work.