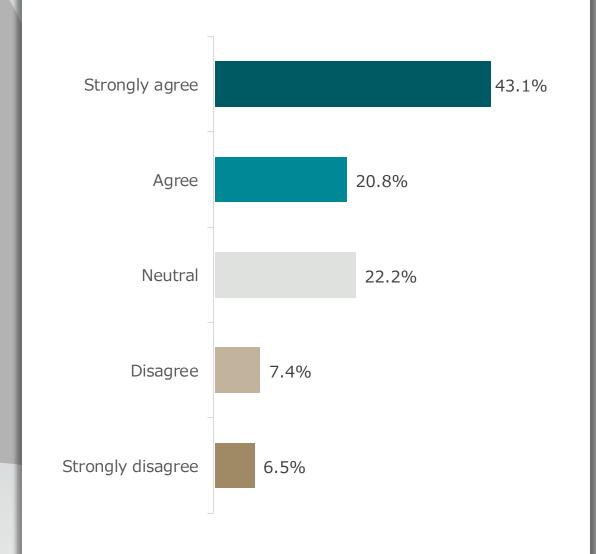

family.







#### I am currently enrolled in







#### A four-day school week will improve my attendance.









Even if there was no school on Mondays, I would come in from time to time to work with my teachers on assignments or make up work.





#### Please select your current contract length.







In which grade(s) do you have a student(s)? Please check all that apply.



The St. Joseph School District should go to a four-day school week next year.





# I believe a four-day school week could help me improve my performance as a professional.



# I would take advantage of Mondays (fifth day) to work with students and/or colleagues.



# I believe a four-day school week would be beneficial to my students.



# I believe a four-day school week will be beneficial to my family.