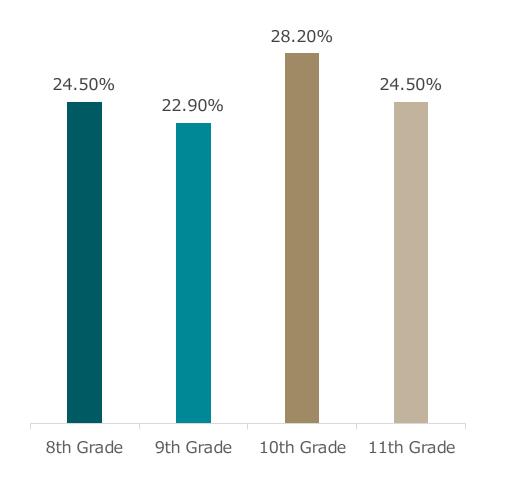

# ST. JOSEPH

SCHOOL DISTRICT



### **Parent Survey**

# of Surveys Completed

1748

1704 – English 33 – Spanish 1 - Chuukese

# In which grade(s) do you have a student(s)? Please check all that apply.







## I believe a four-day school week will improve my student's attendance.



# I believe a four-day school week will help improve my student's grades.





# I believe a four-day school week will help recruit high quality teachers.



# I believe a four-day school week will be beneficial to my family.







#### I am currently enrolled in







#### A four-day school week will improve my attendance.









Even if there was no school on Mondays, I would come in from time to time to work with my teachers on assignments or make up work.





#### Please select your current contract length.







In which grade(s) do you have a student(s)? Please check all that apply.



The St. Joseph School District should go to a four-day school week next year.





# I believe a four-day school week could help me improve my performance as a professional.



# I would take advantage of Mondays (fifth day) to work with students and/or colleagues.



# I believe a four-day school week would be beneficial to my students.



# I believe a four-day school week will be beneficial to my family.