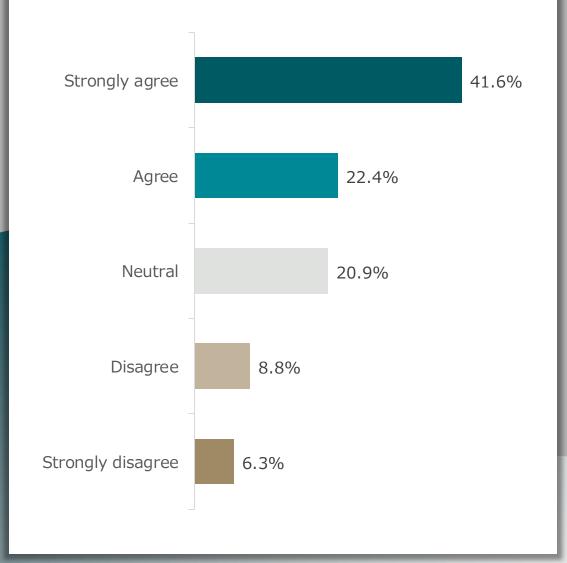

nt's attendance.



# I believe a four-day school week will help improve my student's grades.





# I believe a four-day school week will help recruit high quality teachers.



# I believe a four-day school week will be beneficial to my family.







#### I am currently enrolled in







#### A four-day school week will improve my attendance.









Even if there was no school on Mondays, I would come in from time to time to work with my teachers on assignments or make up work.





#### Please select your current contract length.







In which grade(s) do you have a student(s)? Please check all that apply.



The St. Joseph School District should go to a four-day school week next year.





# I believe a four-day school week could help me improve my performance as a professional.



# I would take advantage of Mondays (fifth day) to work with students and/or colleagues.



# I believe a four-day school week would be beneficial to my students.



# I believe a four-day school week will be beneficial to my family.