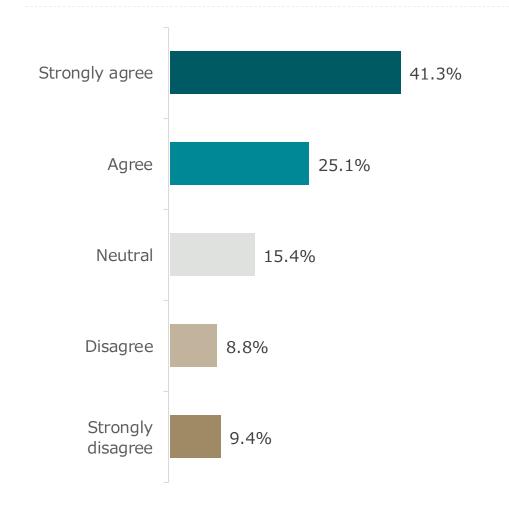

)? Please check all that apply.







## I believe a four-day school week will improve my student's attendance.



# I believe a four-day school week will help improve my student's grades.





# I believe a four-day school week will help recruit high quality teachers.



# I believe a four-day school week will be beneficial to my family.







#### I am currently enrolled in







#### A four-day school week will improve my attendance.









Even if there was no school on Mondays, I would come in from time to time to work with my teachers on assignments or make up work.





#### Please select your current contract length.







In which grade(s) do you have a student(s)? Please check all that apply.



The St. Joseph School District should go to a four-day school week next year.





# I believe a four-day school week could help me improve my performance as a professional.



# I would take advantage of Mondays (fifth day) to work with students and/or colleagues.



# I believe a four-day school week would be beneficial to my students.



# I believe a four-day school week will be beneficial to my family.