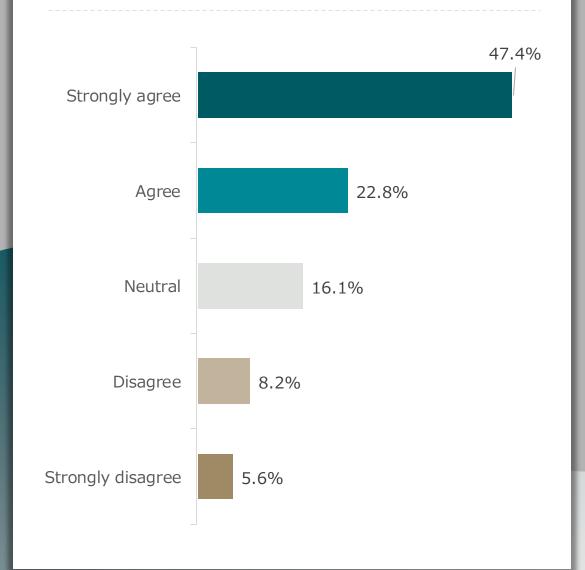

# ST. JOSEPH

SCHOOL DISTRICT



### **Parent Survey**

# of Surveys Completed

1748

1704 – English 33 – Spanish 1 - Chuukese

# In which grade(s) do you have a student(s)? Please check all that apply.







## I believe a four-day school week will improve my student's attendance.



# I believe a four-day school week will help improve my student's grades.





# I believe a four-day school week will help recruit high quality teachers.



# I believe a four-day school week will be beneficial to my family.







#### I am currently enrolled in







#### A four-day school week will improve my attendance.









Even if there was no school on Mondays, I would come in from time to time to work with my teachers on assignments or make up work.





#### Please select your current contract length.







In which grade(s) do you have a student(s)? Please check all that apply.



The St. Joseph School District should go to a four-day school week next year.





# I believe a four-day school week could help me improve my performance as a professional.



# I would take advantage of Mondays (fifth day) to work with students and/or colleagues.



# I believe a four-day school week would be beneficial to my students.



# I believe a four-day school week will be beneficial to my family.