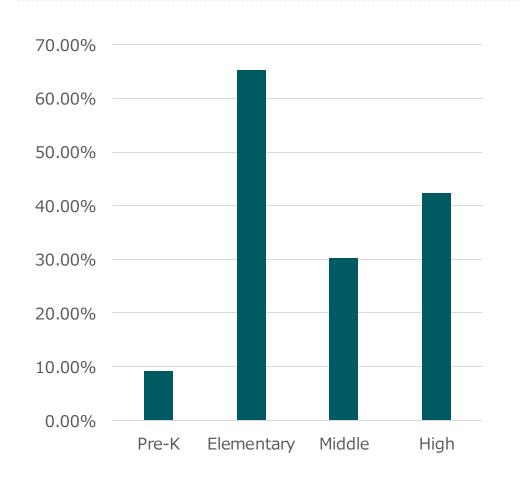

# ST. JOSEPH

SCHOOL DISTRICT



### **Parent Survey**

# of Surveys Completed

1748

1704 – English 33 – Spanish 1 - Chuukese

# In which grade(s) do you have a student(s)? Please check all that apply.







## I believe a four-day school week will improve my student's attendance.



# I believe a four-day school week will help improve my student's grades.





# I believe a four-day school week will help recruit high quality teachers.



# I believe a four-day school week will be beneficial to my family.







#### I am currently enrolled in







#### A four-day school week will improve my attendance.









Even if there was no school on Mondays, I would come in from time to time to work with my teachers on assignments or make up work.





#### Please select your current contract length.







In which grade(s) do you have a student(s)? Please check all that apply.



The St. Joseph School District should go to a four-day school week next year.





# I believe a four-day school