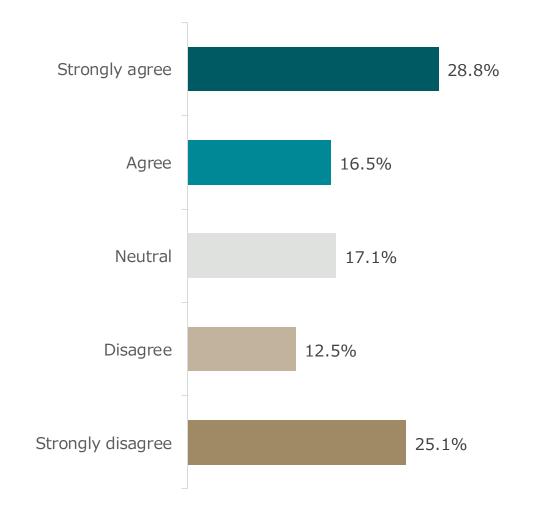

# ST. JOSEPH

SCHOOL DISTRICT



### **Parent Survey**

# of Surveys Completed

1748

1704 – English 33 – Spanish 1 - Chuukese

# In which grade(s) do you have a student(s)? Please check all that apply.







## I believe a four-day school week will improve my student's attendance.



# I believe a four-day school week will help improve my student's grades.





# I believe a four-day school week will help recruit high quality teachers.



# I believe a four-day school week will be beneficial to my family.







#### I am currently enrolled in







#### A four-day school week will improve my attendance.









Even if there was no school on Mondays, I would come in from time to time to work with my teachers on assignments or make up work.





#### Please select your current contract length.







In which grade(s) do you have a student(s)? Please check all that apply.



The St. Joseph School District should go to a four-day school week next year.





# I believe a four-day school week could help me improve my performance as a professional.



# I would take advantage of Mondays (fifth day) to work with students and/or colleagues.



# I believe a four-day school week would be beneficial to my students.



# I believe a four-day school week will be beneficial to my family.