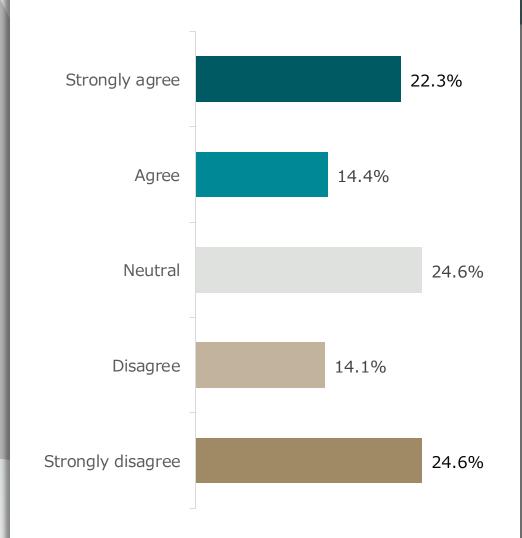

# ST. JOSEPH

SCHOOL DISTRICT



### **Parent Survey**

# of Surveys Completed

1748

1704 – English 33 – Spanish 1 - Chuukese

# In which grade(s) do you have a student(s)? Please check all that apply.







## I believe a four-day school week will improve my student's attendance.



# I believe a four-day school week will help improve my student's grades.





# I believe a four-day school week will help recruit high quality teachers.



# I believe a four-day school week will be beneficial to my family.







#### I am currently enrolled in







#### A four-day school week will improve my attendance.









Even if there was no school on Mondays, I would come in from time to time to work with my teachers on assignments or make up work.





#### Please select your current contract length.







In which grade(s) do you have a student(s)? Please check all that apply.



The St. Joseph School District should go to a four-day school week next year.





# I believe a four-day school week could help me improve my performance as a professional.



# I would take advantage of Mondays (fifth day) to work with students and/or colleagues.



#