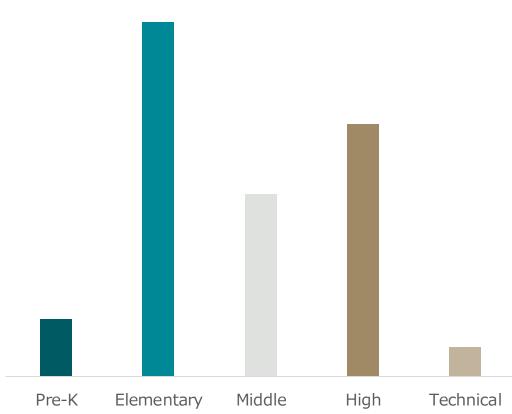

– English 33 – Spanish 1 - Chuukese

# In which grade(s) do you have a student(s)? Please check all that apply.







## I believe a four-day school week will improve my student's attendance.



# I believe a four-day school week will help improve my student's grades.





# I believe a four-day school week will help recruit high quality teachers.



# I believe a four-day school week will be beneficial to my family.







#### I am currently enrolled in







#### A four-day school week will improve my attendance.









Even if there was no school on Mondays, I would come in from time to time to work with my teachers on assignments or make up work.





#### Please select your current contract length.







In which grade(s) do you have a student(s)? Please check all that apply.



The St. Joseph School District should go to a four-day school week next year.





# I believe a four-day school week could help me improve my performance as a professional.



# I would take advantage of Mondays (fifth day) to work with students and/or colleagues.



# I believe a four-day school week would be beneficial to my students.



# I believe a four-day school week will be beneficial to my family.