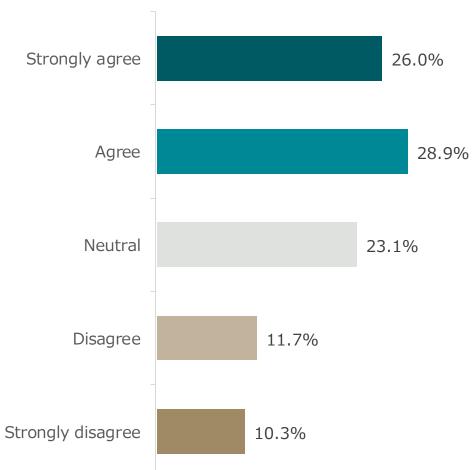

# ST. JOSEPH

SCHOOL DISTRICT



### **Parent Survey**

# of Surveys Completed

1748

1704 – English 33 – Spanish 1 - Chuukese

# In which grade(s) do you have a student(s)? Please check all that apply.







## I believe a four-day school week will improve my student's attendance.



# I believe a four-day school week will help improve my student's grades.





# I believe a four-day school week will help recruit high quality teachers.



# I believe a four-day school week will be beneficial to my family.







#### I am currently enrolled in







#### A four-day school week will improve my attendance.









Even if there was no school on Mondays, I would come in from time to time to work with my teachers on assignments or make up work.





#### Please select your current contract length.







In which grade(s) do you have a student(s)? Please check all that apply.



The St. Joseph School District should go to a four-day school week next year.





# I believe a four-day school week could help me improve my performance as a professional.



# I would take advantage of Mondays (fifth day) to work with students and/or colleagues.



# I believe a four-day school week would be beneficial to my students.



# I believe a four-day school week will be beneficial to my family.