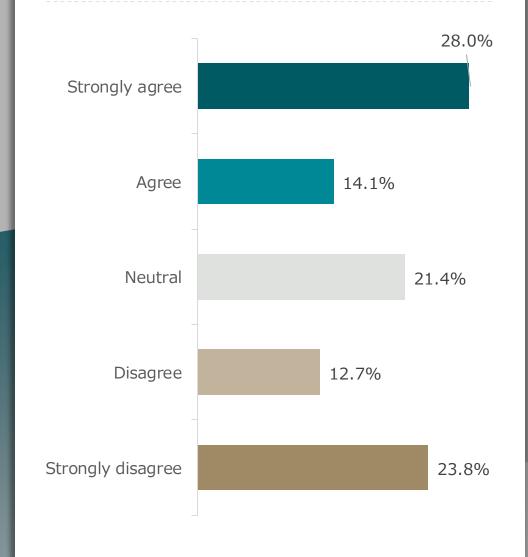

# ST. JOSEPH

SCHOOL DISTRICT



### **Parent Survey**

# of Surveys Completed

1748

1704 – English 33 – Spanish 1 - Chuukese

# In which grade(s) do you have a student(s)? Please check all that apply.







## I believe a four-day school week will improve my student's attendance.



# I believe a four-day school week will help improve my student's grades.





# I believe a four-day school week will help recruit high quality teachers.



# I believe a four-day school week will be beneficial to my family.







#### I am currently enrolled in







#### A four-day school week will improve my attendance.









Even if there was no school on Mondays, I would come in from time to time to work with my teachers on assignments or make up work.





#### Please select your current contract length.







In which grade(s) do you have a student(s)? Please check all that apply.



The St. Joseph School District should go to a four-day school week next year.





# I believe a four-day school week could help me improve my performance as a professional.



# I would take a