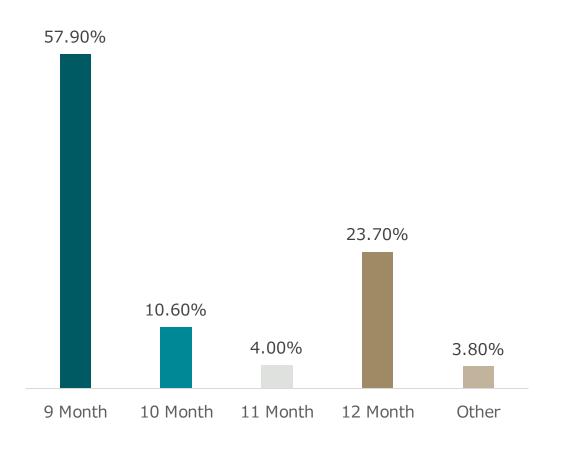

#### Please select your current contract length.

In which grade(s) do you have a student(s)? Please check all that apply.

The St. Joseph School District should go to a four-day school week next year.