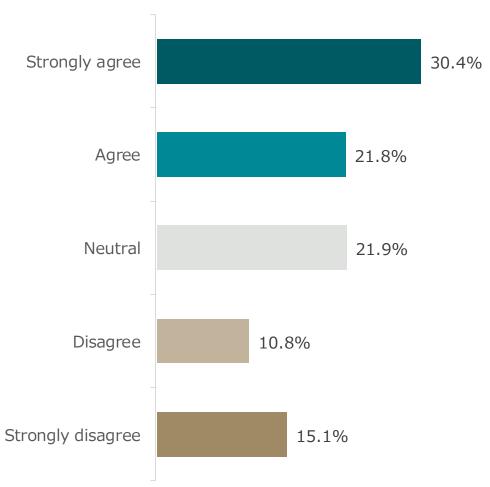

# ST. JOSEPH

SCHOOL DISTRICT



### **Parent Survey**

# of Surveys Completed

1748

1704 – English 33 – Spanish 1 - Chuukese

# In which grade(s) do you have a student(s)? Please check all that apply.







## I believe a four-day school week will improve my student's attendance.



# I believe a four-day school week will help improve my student's grades.





# I believe a four-day school week will help recruit high quality teachers.



# I believe a four-day school week will be beneficial to my family.







#### I am currently enrolled in







#### A four-day school week will improve my attendance.









Even if there was no school on Mondays, I would come in from time to time to work with my teachers on assignments or make up work.





#### Please select your current contract length.







In which grade(s) do you have a student(s)? Please check all that apply.



The St. Joseph School District should go to a four-day school week next year.





# I believe a four-day school week could help me improve my performance as a professional.



# I would take advantage of Mondays (fifth day) to work with students and/or colleagues.



# I believe a four-day school week would be beneficial to my students.



# I beli