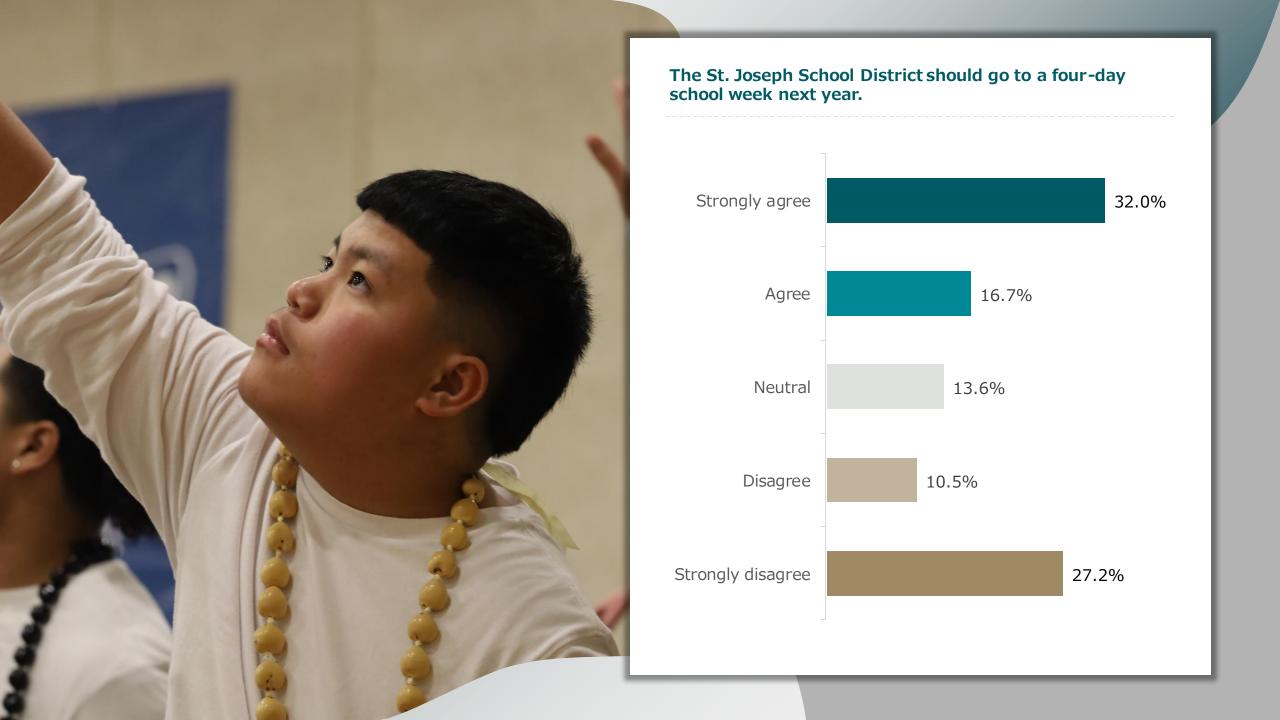

#### Please select your current contract length.

In which grade(s) do you have a student(s)? Please check all that apply.

The St. Joseph School District should go to a four-day school week next year.