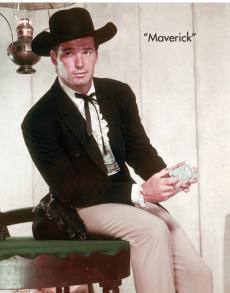

# **BEST JAMES GARNER PROJECTS**

**"Maverick" (1957-62)** Though he left the popular, often-lighthearted Western series early over a contract dispute (not the only one he'd have in his career), Garner became a star as gambler and ladies' man Bret Maverick.