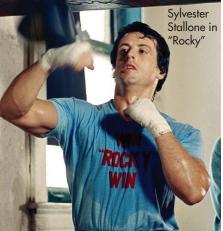

# 'Rocky' goes the distance again

With EPIX morphing into MGM+, the channel is going particularly heavy on familiar titles from the Metro-Goldwyn-Mayer-owned movie library ... including "Rocky," the Oscar-winning 1976 success that launched both a franchise and Sylvester Stallone's stardom. Famously also written by Stallone, the film appears Sunday, Jan. 15, and Saturday, Jan. 21. (It's also on MGM+ Marquee on Tuesday, Jan. 17, and MGM+ Drive-In on Wednesday, Jan. 18, and Thursday, Jan. 19.)

As most people know, "Rocky" is the saga of a scrappy Philadelphia boxer who's given a one-in-a-million shot against reigning heavyweight champ Apollo Creed (Carl Weathers). The scene of the hero scaling the steps of the Philadelphia Museum of Art, backed by the Bill Conti-composed "Gonna Fly Now," is one of the screen's most iconic scenes; co-stars Talia Shire, Burgess Meredith and Burt Young also became members of the ongoing "Rocky" family.