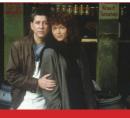

> Located 5 miles West of Champaign, on Route 10, in Bondville. \*Contact us for more details. Limited Time Offer!

Melissa Rauch stars in a revival of "Night Court," premiering Tuesday on NBC.

# 'Night Court' is back in session

Though she was a major fan of "Night Court" in her youth, little did Melissa Rauch know what a big role she would play in bringing it back.

The "Big Bang Theory" alum is a star and (with her husband Winston) an executive producer of the sitcom that returns to NBC in a revival premiering Tuesday, Jan. 17. Rauch plays Abby Stone, who follows the path of her father Harry (the late Harry Anderson's character) as the judge in a nighttime New York courtroom. A very significant returnee is John Larroquette as prosecutor turned defense attorney Dan Fielding, the part for which the actor won four consecutive Primetime Emmy Awards.