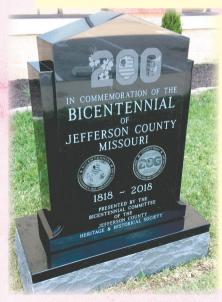

"I would like to thank the team at Rose Lawn Monuments for the beautiful Bicentennial Monument to commemorate our county's 200th birthday. The monument is beautiful, and the production staff has been great to work with. If you get a chance to run out to the Administration Building in Hillsboro, it is located in front of that building."

~ Bill Haggard Vice-Chairman of the Jefferson County Bicentennial Committee

"We decided to include a monument as part of our pre-planning.
Rose Lawn Monuments was excellent in guiding us through the entire process.