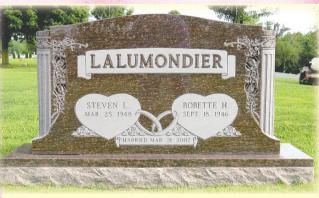

~ Bill Haggard Vice-Chairman of the Jefferson County Bicentennial Committee

"We decided to include a monument as part of our pre-planning.
Rose Lawn Monuments was excellent in guiding us through the entire process.

of them as advocates and not salespeople. We received the beautiful stone we envisioned and saved thousands of dollars (literally) by using Rose Lawn Monuments."

~ Steve and Bobette Lalumondier

PROUD MEMBER OF MONUMENT BUILDERS