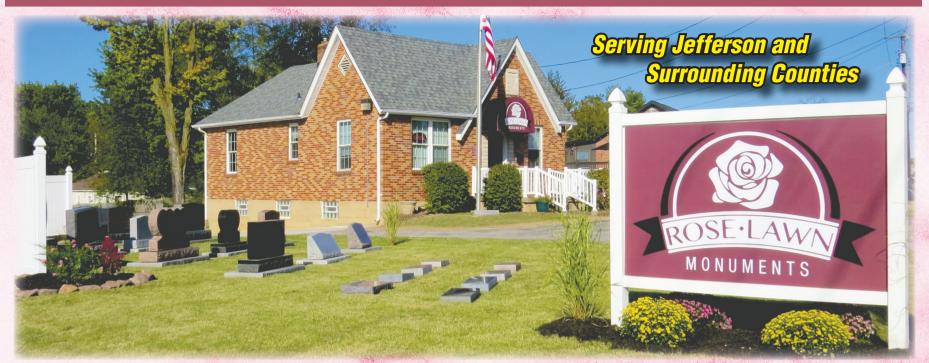

## Rose Lawn Monuments

Conveniently located at 1017 N. Truman Blvd., Crystal City (directly across the highway from Rose Lawn Memorial Gardens)