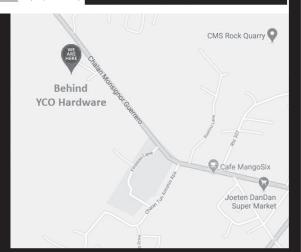

ureted** FRONT TIRES 20 x 7 x 10" REAR TIRES 19 x 10 x 9" BRAKES Disc, front & rear SEAT HEIGHT 2834" WHEELBASE 411/4" DRY WEIGHT 310% lbs.



(\$3,400.00)

**DEALER: Sunleader Co.,Ltd** For Inquiry: (670) 233-3222 / 483-0009



**DEALER: Sunleader Co.,Ltd** For Inquiry: (670) 233-3222 / 483-0009



150cc (\$2,995.00)

**DEALER: Sunleader Co.,Ltd** For Inquiry: (670) 233-3222 / 483-0009

The focus of Kayo is to introduce new riders to the fun and excitement of off-road riding. We offer a range of small to mid-size ATVs, that you won't find anywhere else. All of our products are built with outstanding quality, at affordable prices, making them the perfect choice for first time riders.

Let your adventure begin here!

Tel No.: (670) 233-3222 • Fax No.: (670) 233-3221 CP No.: (670) 483-0009