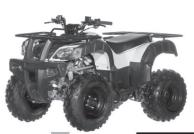

## 10% **OFF**

**ATV** SUNLEADER

Office Address: PMB 85 P.O. Box 10003 Asterlaje, Saipan MP 96950

ADVENTURE

ENGINE 150cc SOHC 4-Stroke START METHOD Electric COOLING Air & remote oil cooler TRANS. 3 spd semi-auto w/reverse **FUEL SYSTEM Carbureted** FRONT TIRES 20 x 7 x 10" REAR TIRES 19 x 10 x 9" BRAKES Disc, front & rear SEAT HEIGHT 2834" WHEELBASE 411/4" DRY WEIGHT 310% lbs.

ENGINE 150cc SOHC 4-Stroke START METHOD Electric COOLING Air & remote oil cooler TRANS. 3 spd semi-auto w/reverse **FUEL SYSTEM Carbureted** FRONT TIRES 20 x 7 x 10" REAR TIRES 19 x 10 x 9" BRAKES Disc, front & rear SEAT HEIGHT 2834" WHEELBASE 411/4" DRY WEIGHT 310% lbs.

(\$3,400.00)

**DEALER: Sunleader Co.,Ltd** For Inquiry: (670) 233-3222 / 483-0009

**DEALER: Sunleader Co.,Ltd** For Inquiry: (670) 233-3222 / 483-0009

150cc (\$2,995.00)

**DEALER: Sunleader Co.,Ltd** For Inquiry: (670) 233-3222 / 483-0009