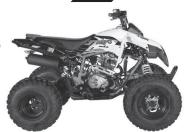

**ENGINE 125cc SOHC 4-Stroke** START METHOD Electric **COOLING Air cooled** TRANS. Automatic F-N-R **FUEL SYSTEM Carbureted** FRONT TIRES 19 x 7 x 8" REAR TIRES 18 x 9.5 x 8" **BRAKES Disc, front & rear** SEAT HEIGHT 271/2" WHEELBASE 391/2" DRY WEIGHT 227 lbs.

(\$3,400.00)

**DEALER: Sunleader Co.,Ltd** For Inquiry: (670) 233-3222 / 483-0009

**DEALER: Sunleader Co.,Ltd** For Inquiry: (670) 233-3222 / 483-0009

150cc (\$2,995.00)

**DEALER: Sunleader Co.,Ltd** For Inquiry: (670) 233-3222 / 483-0009