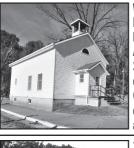

Welcome Center at 60488 Hwy 64, Sabula, IA: Rural property with many types of uses formally known as the Jackson County Welcome Center. Approximately 960 square feet of space on each of 3 levels, Lobby, public restrooms, conference room, office, retail space, kitchenette, and storage rooms. Good visibility along Hwy 64 on a great setting west of Sabula. Large parking lot with exterior lighting and some timber, \$184,900.