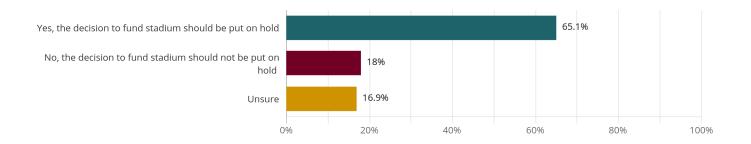

#### Q7: Baseball Stadium Hold

Do you believe the generational decision to publicly fund a new stadium should be put on hold until a new mayor and seven new commissioners take office on Sept. 1?

Sample Size: 406

#### Legend

Yes, the decision to fund stadium should be put on hold

No, the decision to fund stadium should not be put on hold

Unsure

| Value                                                      | Frequency | Percent |
|------------------------------------------------------------|-----------|---------|
| Yes, the decision to fund stadium should be put on hold    | 264       | 65.1%   |
| No, the decision to fund stadium should not be put on hold | 73        | 18%     |
| Unsure                                                     | 69        | 16.9%   |
| Total                                                      | 406       | 100%    |