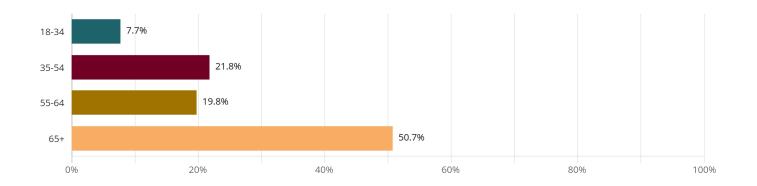

Hamilton Co. Survey 9 of 12

Which of the following is your age range? Sample Size: 406

| Value | Frequency | Percent |
|-------|-----------|---------|
| 18-34 | 31        | 7.7%    |
| 35-54 | 88        | 21.8%   |
| 55-64 | 80        | 19.8%   |
| 65+   | 206       | 50.7%   |
| Total | 406       | 100%    |