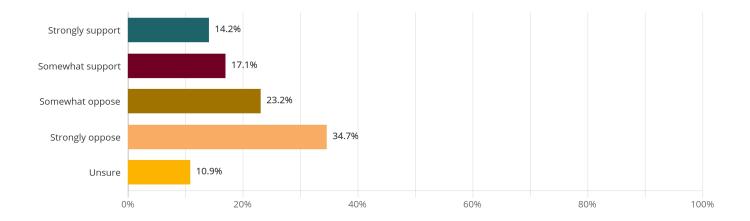

#### Q6: Baseball Stadium Support

The city of Chattanooga and Hamilton County are proposing \$79 million in bonds to fund a new baseball stadium for the Lookouts. Do you support taxpayer funding for a new stadium on the south side of Chattanooga?

Sample Size: 406

| Value            | Frequency | Percent |
|------------------|-----------|---------|
| Strongly support | 57        | 14.2%   |
| Somewhat support | 69        | 17.1%   |
| Somewhat oppose  | 94        | 23.2%   |
| Strongly oppose  | 141       | 34.7%   |
| Unsure           | 44        | 10.9%   |
| Total            | 406       | 100%    |