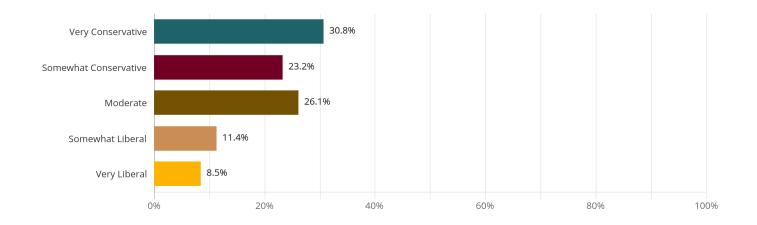

# Q10: Ideology

What is your political ideology? Sample Size: 406

| Value                 | Frequency | Percent |
|-----------------------|-----------|---------|
| Very Conservative     | 125       | 30.8%   |
| Somewhat Conservative | 94        | 23.2%   |
| Moderate              | 106       | 26.1%   |
| Somewhat Liberal      | 46        | 11.4%   |
| Very Liberal          | 35        | 8.5%    |
| Total                 | 406       | 100%    |