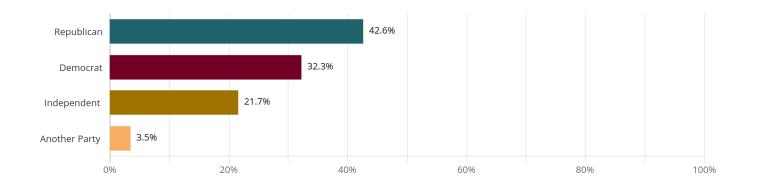

# Q11 : Political Party

What political party, if any, do you align with?

Sample Size: 406

| Value         | Frequency | Percent |
|---------------|-----------|---------|
| Republican    | 173       | 42.6%   |
| Democrat      | 131       | 32.3%   |
| Independent   | 88        | 21.7%   |
| Another Party | 14        | 3.5%    |
| Total         | 406       | 100%    |