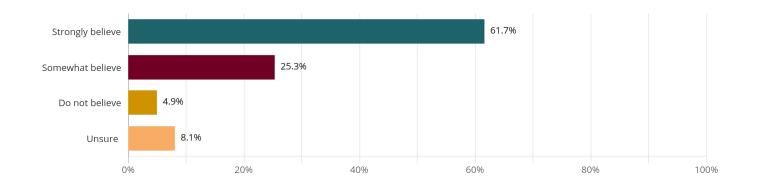

# Q8: Gang Problem Belief

Shootings in Chattanooga have made national news in recent weeks. Do you believe Chattanooga has a gang problem? Sample Size: 406

| Value            | Frequency | Percent |
|------------------|-----------|---------|
| Strongly believe | 250       | 61.7%   |
| Somewhat believe | 103       | 25.3%   |
| Do not believe   | 20        | 4.9%    |
| Unsure           | 33        | 8.1%    |
| Total            | 406       | 100%    |