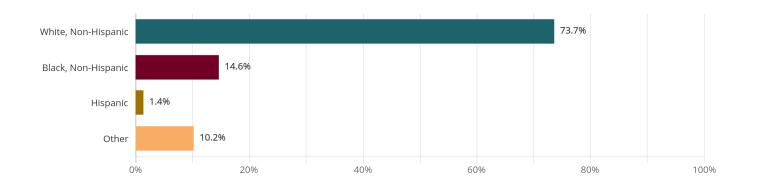

## Q13: Race

What is your race or ethnicity? Sample Size: 406

| Value               | Frequency | Percent |
|---------------------|-----------|---------|
| White, Non-Hispanic | 299       | 73.7%   |
| Black, Non-Hispanic | 59        | 14.6%   |
| Hispanic            | 6         | 1.4%    |
| Other               | 41        | 10.2%   |
| Total               | 406       | 100%    |