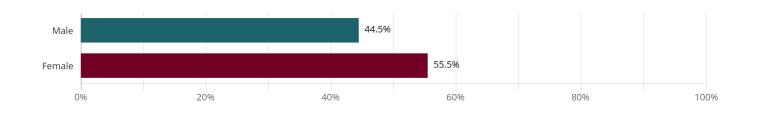

# Q14: Gender

What is your gender? Sample Size: 406

#### Legend

| Value  | Frequency | Percent |
|--------|-----------|---------|
| Male   | 181       | 44.5%   |
| Female | 225       | 55.5%   |
| Total  | 406       | 100%    |

Hamilton Co. Survey 12 of 12