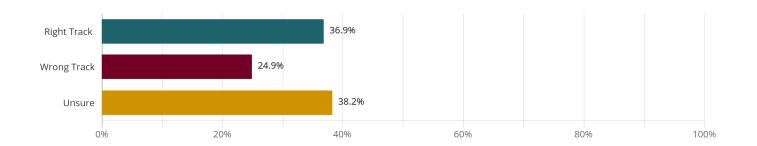

# Q3 : Hamilton Co Right/Wrong Track

Do you believe Hamilton County is on the right track or the wrong track? Sample Size: 406

# Legend Right Track Wrong Track Unsure

| Value       | Frequency | Percent |
|-------------|-----------|---------|
| Right Track | 150       | 36.9%   |
| Wrong Track | 101       | 24.9%   |
| Unsure      | 155       | 38.2%   |
| Total       | 406       | 100%    |