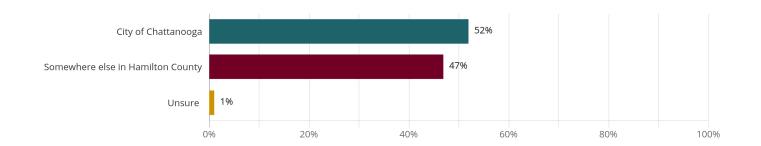

# Q9: Chattanooga vs. Hamilton Co

Do you live in the city of Chattanooga or elsewhere in Hamilton County? Sample Size: 406

Unsure

| Value                             | Frequency | Percent |
|-----------------------------------|-----------|---------|
| City of Chattanooga               | 211       | 52%     |
| Somewhere else in Hamilton County | 191       | 47%     |
| Unsure                            | 4         | 1%      |
| Total                             | 406       | 100%    |

Somewhere else in Hamilton County

Hamilton Co. Survey 7 of 12