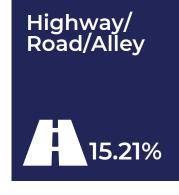

</b> | <b>43,90</b> 6 | <b>42,460</b> |
| JULY          | AUGUST        | SEPTEMBER     | OCTOBER       | NOVEMBER       | DECEMBER      |
| 44,490        | <b>44,449</b> | <b>43,300</b> | <b>42,527</b> | 38,964         | <b>40,134</b> |

#### **CLEARED INCIDENTS**

| JANUARY       | FEBRUARY      | MARCH         | APRIL         | MAY           | JUNE          |
|---------------|---------------|---------------|---------------|---------------|---------------|
| <b>14,936</b> | <b>14,902</b> | <b>16,334</b> | <b>15,744</b> | <b>15,782</b> | <b>14,979</b> |
| JULY          | AUGUST        | SEPTEMBER     | OCTOBER       | NOVEMBER      | DECEMBER      |
| <b>15,070</b> | <b>15,606</b> | <b>14,811</b> | <b>14,315</b> | 13,285        | 13,607        |

#### TIME OF DAY



#### **LOCATIONS**









# **VICTIM DATA**



The number of total victims reported in 2022 was 346,362, representing a 1.08% increase over 2021.



**AGE** 



FEMALE: 183,167 MALE: 161,452 UNKNOWN: 1,043

UNDER 18: 27,016 18-24: 51,824 25-34: 84,259 35-44: 66,632 45-54: 48,977 55-64: 36,551 65+: 29,037

**UNKNOWN: 2,066** 

# **RACE**



WHITE: 205,796
BLACK/AFRICANAMERICAN:
131,466
AMERICAN
INDIAN/ALASKAN
NATIVE: 906
ASIAN: 3,498
NATIVE HAWAIIAN/

PACIFIC ISLANDER: 774 UNKNOWN: 3,920



The reported number of Extortion/Blackmail victims has increased 77.51% since 2020.



Reported victims of Motor Vehicle Theft increased 26.91% from 2021 to 2022.



The number of Identity Theft victims increased 25.55% from 2021 to 2022.



The reported number of Burglary victims dropped 18.21% from 2020 to 2022.

# DOMEST