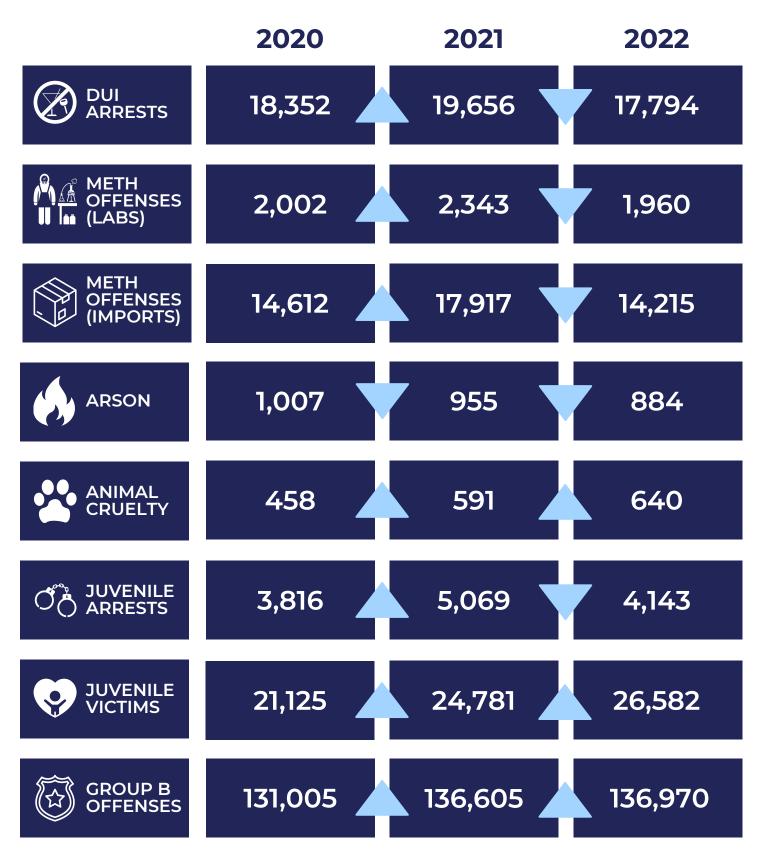

to 2022.

# DOMESTIC VIOLENCE DATA



Domestic Violence offenses include some type of assault, accompanied by a reported victim-to-offender relationship that is domestic in nature, to include spouse, child, parent, boyfriend/girlfriend, etc.

# VICTIM SEX



FEMALE: 44,102 MALE: 17,629 UNKNOWN: 52

Simple assault
accounted for 65.21%
of all reported
domestic violence
offenses in 2022.
Additionally, there
were 96 murders
reported with a
domestic relationship,
along with 585 rapes.

# VICTIM AGE



UNDER 18: 6,733 18-24: 11,080 25-34: 17,310 35-44: 12,670 45-54: 7,312 55-64: 4,255 65+: 2,332

**UNKNOWN: 91** 

# VICTIM RACE



WHITE: 33,747
BLACK/AFRICANAMERICAN: 27,231
ASIAN: 341
AMERICAN
INDIAN/ALASKAN
NATIVE: 110
NATIVE HAWAIIAN/
PACIFIC

ISLANDER: 89 UNKNOWN: 265

# **3-YEAR TRENDS**





# **ARRESTEE DATA**



'Arrests' are actual arrests or citations, which differ from individual offense counts. There were a total of 119,215 arrests reported for Group A offenses in 2022, decreasing 12.48% from 2021. Juveniles made up 7.98% of Group A arrests in 2022. Simple Assaults made up the most arrests among juveniles, with 3,246, followed by drug/narcotic violations, at 1,962 in 2022.

### WHO REPORTS?

All law enforcement agencies, as well as colleges and universities, are mandated under Tennessee law to report crime statistics monthly to the Tennessee Bureau of Investigation.

This report is based upon a 'snapshot' of the database as of May 30, 2023. As agencies update their 2022 data, changes will be reflected at Crimeinsight.TBI.TN.gov.

At the time of this report's release, z