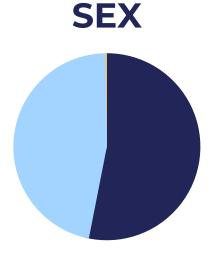

# **VICTIM DATA**

The number of total victims reported in 2022 was 346,362, representing a 1.08% increase over 2021.

**AGE** 

FEMALE: 183,167 MALE: 161,452 UNKNOWN: 1,043

UNDER 18: 27,016 18-24: 51,824 25-34: 84,259 35-44: 66,632 45-54: 48,977 55-64: 36,551 65+: 29,037