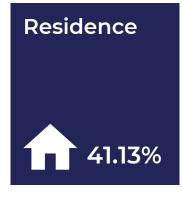

44</b> | <b>43,90</b> 6 | <b>42,460</b> |
| JULY          | AUGUST        | SEPTEMBER     | OCTOBER       | NOVEMBER       | DECEMBER      |
| 44,490        | <b>44,449</b> | <b>43,300</b> | <b>42,527</b> | 38,964         | <b>40,134</b> |

#### **CLEARED INCIDENTS**

| JANUARY       | FEBRUARY      | MARCH         | APRIL         | MAY           | JUNE          |
|---------------|---------------|---------------|---------------|---------------|---------------|
| <b>14,936</b> | <b>14,902</b> | <b>16,334</b> | <b>15,744</b> | <b>15,782</b> | <b>14,979</b> |
| JULY          | AUGUST        | SEPTEMBER     | OCTOBER       | NOVEMBER      | DECEMBER      |
| <b>15,070</b> | <b>15,606</b> | <b>14,811</b> | <b>14,315</b> | 13,285        | 13,607        |

#### TIME OF DAY



#### **LOCATIONS**









# **VICTIM DATA**



The number of total victims reported in 2022 was 346,362, representing a 1.08% increase over 2021.



**AGE** 



FEMALE: 183,167 MALE: 161,452 UNKNOWN: 1,043

UNDER 18: 27,016 18-24: 51,824 25-34: 84,259 35-44: 66,632 45-54: 48,977 55-64: 36,551 65+: 29,037

**UNKNOWN: 2,066** 

# **RACE**



WHITE: 205,796
BLACK/AFRICANAMERICAN:
131,466
AMERICAN
INDIAN/ALASKAN
NATIVE: 906
ASIAN: 3,498
NATIVE HAWAIIAN/

PACIFIC ISLANDER: 774 UNKNOWN: 3,920



The reported number of Extortion/Blackmail victims has increased 77.51% since 2020.



Reported victims of Motor Vehicle Theft increased 26.91% from 2021 to 2022.



The number of Identity Theft victims increased 25.55% from 2021 to 2022.



The reported number of Burglary victims dropped 18.21% from 2020 to 2022.

# DOME