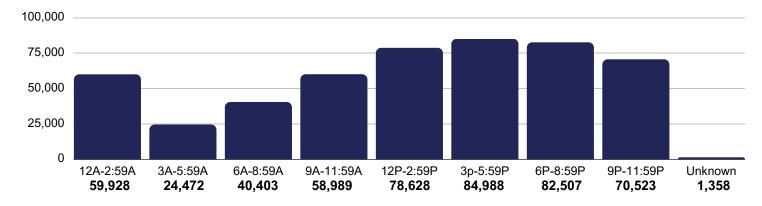

b>42,119</b> | <b>42,444</b> | <b>43,90</b> 6 | <b>42,460</b> |
| JULY          | AUGUST        | SEPTEMBER     | OCTOBER       | NOVEMBER       | DECEMBER      |
| 44,490        | <b>44,449</b> | <b>43,300</b> | <b>42,527</b> | 38,964         | <b>40,134</b> |

#### **CLEARED INCIDENTS**

| JANUARY       | FEBRUARY      | MARCH         | APRIL         | MAY           | JUNE          |
|---------------|---------------|---------------|---------------|---------------|---------------|
| <b>14,936</b> | <b>14,902</b> | <b>16,334</b> | <b>15,744</b> | <b>15,782</b> | <b>14,979</b> |
| JULY          | AUGUST        | SEPTEMBER     | OCTOBER       | NOVEMBER      | DECEMBER      |
| <b>15,070</b> | <b>15,606</b> | <b>14,811</b> | <b>14,315</b> | 13,285        | 13,607        |

#### TIME OF DAY



#### **LOCATIONS**









# **VICTIM DATA**



The number of total victims reported in 2022 was 346,362, representing a 1.08% increase over 2021.



**AGE** 



FEMALE: 183,167 MALE: 161,452 UNKNOWN: 1,043

UNDER 18: 27,016 18-24: 51,824 25-34: 84,259 35-44: 66,632 45-54: 48,977 55-64: 36,551 65+: 29,037

**UNKNOWN: 2,066** 

# **RACE**



WHITE: 205,796
BLACK/AFRICANAMERICAN:
131,466
AMERICAN
INDIAN/ALASKAN
NATIVE: 906
ASIAN: 3,498
NATIVE HAWAIIAN/

PACIFIC ISLANDER: 774 UNKNOWN: 3,920



The reported number of Extortion/Blackmail victims has increased 77.51% since 2020.



Reported victims of Motor Vehicle Theft increased 26.91% from 2021 to 2022.



The number of Identity Theft victims increased 25.55% from 2021 to 2022.



The reported number of Burglary victims dropped 18.21% from