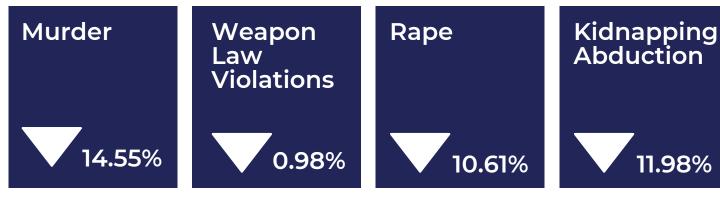

, and compiled into this year's report.

For more details on TIBRS, visit our website: Crimeinsight.TBI.TN.gov

#### **Group A Offenses**

Animal Cruelty, Arson, Assault, Bribery, Burglary/Breaking & Entering, Counterfeiting/Forgery, Destruction/Damage/Vandalism, Drug/Narcotic, Embezzlement, Extortion/Blackmail, Fraud, Gambling, Homicide, Human Trafficking, Kidnapping/Abduction, Larceny/Theft, Motor Vehicle Theft, Pornography/Obscene Material, Prostitution, Robbery, Sex Offenses, Stolen Property, Drug Equipment, Weapon Law Violations

#### **Group B Offenses**

Bad Checks, Curfew/Loitering/Vagrancy, Disorderly Conduct, Driving Under the Influence, Drunkenness, Family Offenses (Non-Violent), Liquor Law Violation, Peeping Tom, Trespass of Real Property, All Other Offenses

### YEAR TO YEAR









# **GROUP A DATA**



#### REPORTED OFFENSES

| JANUARY       | FEBRUARY      | MARCH         | APRIL         | MAY            | JUNE          |
|---------------|---------------|---------------|---------------|----------------|---------------|
| <b>39,529</b> | <b>37,474</b> | <b>42,119</b> | <b>42,444</b> | <b>43,90</b> 6 | <b>42,460</b> |
| JULY          | AUGUST        | SEPTEMBER     | OCTOBER       | NOVEMBER       | DECEMBER      |
| 44,490        | <b>44,449</b> | <b>43,300</b> | <b>42,527</b> | 38,964         | <b>40,134</b> |

#### **CLEARED INCIDENTS**

| JANUARY       | FEBRUARY      | MARCH         | APRIL         | MAY           | JUNE          |
|---------------|---------------|---------------|---------------|---------------|---------------|
| <b>14,936</b> | <b>14,90