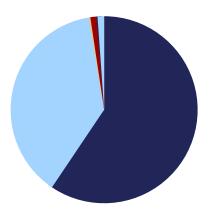

# VICTIM SEX

FEMALE: 44,102 MALE: 17,629 UNKNOWN: 52

Simple assault
accounted for 65.21%
of all reported
domestic violence
offenses in 2022.
Additionally, there
were 96 murders
reported with a
domestic relationship,
along with 585 rapes.