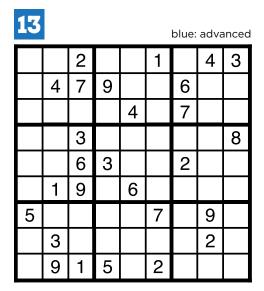

Fill each grid so that every row, every column, and every 3x3 box contains the numbers 1 through 9 only once. Each 3x3 box is outlined with a darker line. You already have a few numbers to get you started.

| 3 |   |   |   |   | k | olue: | adva | ncec |
|---|---|---|---|---|---|-------|------|------|
|   | 5 |   |   | 4 |   |       |      | 3    |
|   |   |   | 8 |   |   | 1     |      | 4    |
| 3 |   | 7 | 6 |   |   |       |      |      |
| 1 |   |   |   |   |   |       | 9    |      |
| 9 | 8 |   |   | 5 |   | 6     |      |      |
|   |   |   |   |   |   | 8     |      |      |
| 5 |   |   |   |   | 9 |       | 2    |      |
|   |   |   |   |   |   |       | 3    |      |
|   |   | 2 | 7 |   | 3 | 5     |      | 9    |