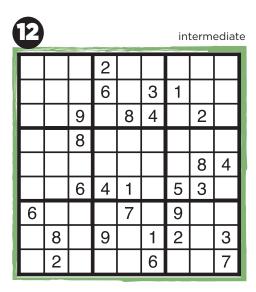

2 • 2021 LNP PUZZLE BOOK

Fill each grid so that every row, every column, and every 3x3 box contains the numbers 1 through 9 only once. Each 3x3 box is outlined with a darker line. You already have a few numbers to get you started.