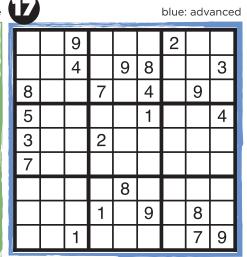

2 • 2021 LNP PUZZLE BOOK

Fill each grid so that every row, every column, and every 3x3 box contains the numbers 1 through 9 only once. Each 3x3 box is outlined with a darker line. You already have a few numbers to get you started.

| 16 |   |   |   |   |   |   |   |   |
|----|---|---|---|---|---|---|---|---|
| 7  | 1 | 6 | 5 | 9 | 2 | 3 | 8 | 4 |
| 9  | 2 | 3 | 6 | 4 | 8 | 5 | 7 | 1 |
| 8  | 5 | 4 | 3 | 7 | 1 | 6 | 2 | 9 |
| 4  | 6 | 9 | 8 | 2 | 5 | 7 | 1 | 3 |
| 2  | 3 | 5 | 7 | 1 | 9 | 8 | 4 | 6 |
| 1  | 8 | 7 | 4 | 3 | 6 | 9 | 5 | 2 |
| 6  | 9 | 1 | 2 | 8 | 7 | 4 | 3 | 5 |
| 3  | 7 | 2 | 9 | 5 | 4 | 1 | 6 | 8 |
| 5  | 4 | 8 | 1 | 6 | 3 | 2 | 9 | 7 |