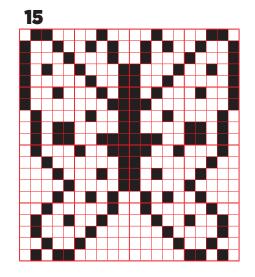

**RESERVE NOW, MOVE LATER!** 

300 W. Lemon Street, Lititz

LNP PUZZLE BOOK

Reveal a hidden picture by turning numbers into an image. Fill in the squares using the numbers which refer to unbroken lines of black squares, and they appear in the same order as the numbers in each row and column.

|   |   |   |        |        |   |        |        | 6 | 1<br>4<br>2<br>1 | 1<br>1<br>2<br>1<br>1 | 1<br>2<br>1<br>1 | 1<br>1<br>1 | 1<br>1<br>1<br>1 | 1<br>1<br>1 | 1<br>2 | 11 | 11 | 1 | 1<br>1<br>1 | 1<br>1<br>1<br>1 | 1<br>1<br>1 | 1<br>2<br>1<br>1 | 2 | 1<br>1<br>1<br>1 | 1<br>4<br>2<br>1 | 6 |
|---|---|---|--------|--------|---|--------|--------|---|------------------|-----------------------|------------------|-------------|------------------|-------------|--------|----|----|---|-------------|------------------|-------------|------------------|---|------------------|------------------|---|
| _ |   |   |        |        | 1 | 1      | 2      |   |                  |                       |                  |             |                  |             |        |    |    |   |             |                  |             |                  |   |                  |                  |   |
| 1 | 1 | 1 | 1      | 1      | 1 | 1      | 1      |   |                  |                       |                  | L           |                  |             |        |    |    |   |             |                  |             | L                |   |                  |                  |   |
|   | 1 | 1 | 1      | 1      | 1 | 1      | 1      |   |                  |                       |                  |             |                  |             |        |    |    |   |             |                  |             |                  |   |                  |                  |   |
|   | 1 | 1 | 1<br>1 | 2      | 2 | 1<br>1 | 1      |   |                  |                       |                  |             |                  |             |        |    |    |   |             |                  |             |                  |   |                  | -                |   |
| _ | 1 | 1 | 1      |        | 1 | 1      |        |   |                  |                       |                  |             |                  |             |        |    |    |   |             |                  |             |                  |   |                  | $\vdash$         |   |
|   | ' | ' | '      | _      | 1 | 4      |        |   |                  |                       |                  |             |                  |             |        |    |    |   |             |                  |             |                  |   |                  |                  |   |
|   |   |   | 1      | 1      |   | 1      |        |   |                  |                       |                  |             |                  |             |        |    |    |   |             |                  |             |                  |   |                  |                  |   |
|   |   |   | 1      | 2      |   | 2      |        |   |                  |                       |                  |             |                  |             |        |    |    |   |             |                  |             |                  |   |                  |                  |   |
|   |   |   | 1      |        | 6 |        |        |   |                  |                       |                  |             |                  |             |        |    |    |   |             |                  |             |                  |   |                  |                  |   |
|   |   |   | 1      | 1      | 4 | 1      | 1      |   |                  |                       |                  |             |                  |             |        |    |    |   |             |                  |             |                  |   |                  |                  |   |
|   |   |   |        |        | 1 | 2      | 1      |   |                  |                       |                  |             |                  |             |        |    |    |   |             |                  |             |                  |   |                  |                  |   |
|   |   |   | 1      | 1      | 2 | 1      | 1      |   |                  |                       |                  |             |                  |             |        |    |    |   |             |                  |             |                  |   |                  |                  |   |
|   |   |   |        |        | 1 | 2      |        |   |                  |                       |                  |             |                  |             |        |    |    |   |             |                  |             |                  |   |                  |                  |   |
|   |   | 1 | 1      |        | 1 | 1      |        |   |                  |                       |                  | L           |                  |             |        |    |    |   |             |                  |             | L                |   |                  | <u> </u>         |   |
|   |   |   |        | 1      | 1 | 1      | 1      |   |                  |                       |                  |             |                  |             |        |    |    |   |             |                  |             |                  |   |                  |                  |   |
|   |   | 1 | 1      | 1      | 1 | 1      | 1      |   |                  |                       |                  |             |                  |             |        |    |    |   |             |                  |             |                  |   |                  |                  |   |
|   |   |   |        | 1      | 1 | 1      | 1      |   |                  |                       |                  |             |                  |             |        |    |    |   |             |                  |             |                  |   |                  | -                |   |
|   |   |   |        | 1<br>1 | 1 | 1      | 1<br>1 |   |                  |                       |                  |             |                  |             |        |    |    |   |             |                  |             |                  |   |                  |                  |   |

**HINT:** "1, 4, 1" means that there is 1 black square, followed by an indeterminate number of spaces, followed by 4 consecutive black squares, followed by another indeterminate number of spaces, followed by a final single black square.