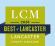

2 • 2021 LNP PUZZLE BOOK

Fill each grid so that every row, every column, and every 3x3 box contains the numbers 1 through 9 only once. Each 3x3 box is outlined with a darker line. You already have a few numbers to get you started.