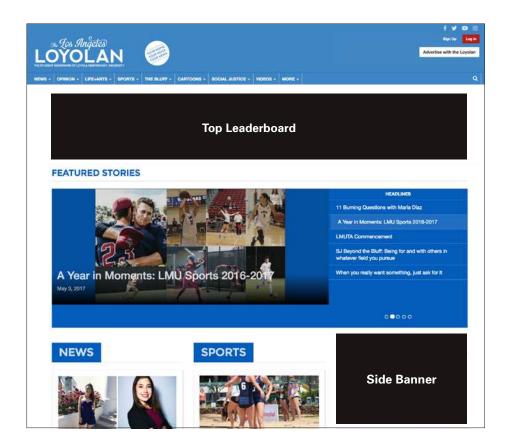

### Web (www.laloyolan.com)

\$125 / one week \$200 / two weeks \$350 / four weeks \$995 / entire semester

Top leaderboard: \$150 / week Side banner: \$100 / week

Two sponsored tweets and one Facebook update \$75 / week

Two e-newsletter sponsorships \$75 / week