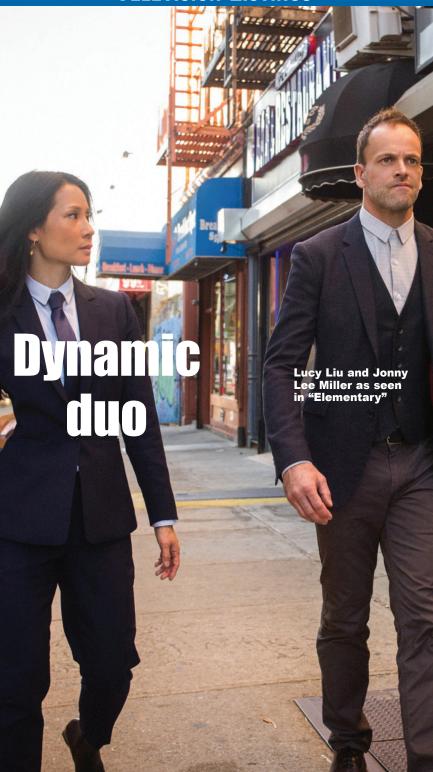

# Mystery solved: Long-awaited 'Elementary' returns to prime time

By Kyla Brewer TV Media

etectives are a dime a dozen in prime time, but one crime-solving sleuth is worth his weight in gold. Sir Arthur Conan Doyle's iconic Sherlock Holmes has been reimagined for a new generation of fans and he's returning to the airwaves — finally.

Jonny Lee Miller ("Trainspotting," 1996) reprises his role as a modern-day Sherlock in the sixth-season premiere of "Elementary," airing Monday, April 30, on CBS. It's been a longer-thanusual wait for fans of the series, which co-stars Lucy Liu ("Ally McBeal") as Sherlock's partner, Dr. Joan Watson. "Elementary" was noticeably absent from the CBS fall schedule, and it wasn't until January, when the season premiere was officially announced, that fans could breathe a collective sigh of relief.

They may be back, but it'll be anything but smooth sailing for prime time's dynamic duo. At the end of last season, Watson put