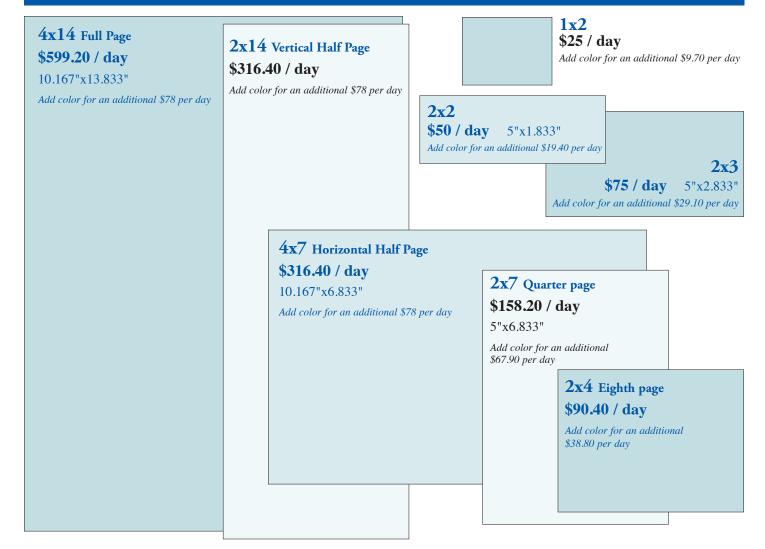

# Jackson Hole Daily EASY REFERENCE TABLE 2018

## **COST PER DAY**

| SAVE                          |                 |                                 |                  | 5%                   | 10%                  | 15%                   | 20%                   | 35%                |
|-------------------------------|-----------------|---------------------------------|------------------|----------------------|----------------------|-----------------------|-----------------------|--------------------|
| Ad Size<br>Column x<br>inches | Cost Per<br>Day | Cost Per<br>Day to Add<br>Color | Cost Per<br>Week | Daily Cost<br>24 ads | Daily Cost<br>78 ads | Daily Cost<br>156 ads | Daily Cost<br>288 ads | Non-Profit<br>Rate |
| 1x2"                          | \$25.00         | \$9.70                          | \$150.00         | \$23.75              | \$22.50              | \$21.25               | \$20.00               | \$16.25            |
| 1x3"<br>or Gallery            | \$37.50         | \$14.55                         | \$225.00         | \$35.62              | \$33.75              | \$31.87               | \$30.00               | \$24.38            |
| 2x2"                          | \$50.00         | \$19.40                         | \$300.00         | \$47.50              | \$45.00              | \$42.50               | \$40.00               | \$32.50            |
| 1x5"                          | \$62.50         | \$24.25                         | \$375.00         | \$59.37              | \$56.25              | \$53.12               | \$50.00               | \$40.63            |
| 2x3" or 1x6"                  | \$75.00         | \$29.10                         | \$450.00         | \$71.25              | \$67.50              | \$63.75               | \$60.00               | \$48.75            |
| 1x7"                          | \$87.50         | \$33.95                         | \$525.00         | \$83.12              | \$78.75              | \$74.37               | \$70.00               | \$56.88            |
| 2x4"<br>(1/8 page)            | \$90.40         | \$38.80                         | \$542.40         | \$85.88              | \$81.36              | \$76.84               | \$72.32               | \$58.76            |
| 1x9" or 3x3"                  | \$101.70        | \$43.65                         | \$610.20         | \$96.61              | \$91.53              | \$86.44               | \$81.36               | \$66.11            |
| 2x5"                          | \$113.00        | \$48.50                         | \$678.00         | \$107.35             | \$101.70             | \$96.05               | \$91.40               | \$73.45            |
| 1x11"                         | \$1124.30       | \$53.35                         | \$745.80         | \$118.08             | \$111.87             | \$105.65              | \$99.44               | \$80.80            |
| 2x6"                          | \$135.60        | \$58.20                         | \$813.60         | \$128.82             | \$122.04             | \$115.26              | \$108.48              | \$88.14            |
| 2x7"<br>(1/4 page)            | \$158.20        | \$67.90                         | \$949.20         | \$150.29             | \$142.38             | \$134.47              | \$126.56              | \$102.83           |
| 3x5"                          | \$169.50        | \$ 72.75                        | \$1,017.00       | \$161.02             | \$152.55             | \$144.07              | \$135.60              | \$110.18           |
| 2x8" or 4x4"                  | \$180.80        | \$78.00                         | \$1,084.80       | \$171.76             | \$162.72             | \$153.68              | \$144.64              | \$117.52           |
| 2x9" or 3x6"                  | \$203.40        | \$78.00                         | \$1,220.40       | \$193.23             | \$183.06             | \$172.89              | \$162.72              | \$132.21           |
| 2x10" or 4x5"                 | \$226.00        | \$78.00                         | \$1,356.00       | \$214.70             | \$203.40             | \$192.10              | \$180.80              | \$146.90           |
| 3x7"                          | \$237.30        | \$78.00                         | \$1,423.80       | \$225.43             | \$213.57             | \$201.70              | \$189.84              | \$154.25           |
| 2x11"                         | \$248.60        | \$78.00                         | \$1,491.60       | \$236.17             | \$223.74             | \$211.31              | \$198.88              | \$161.59           |
| 2x12" or 4x6"                 | \$271.20        | \$78.00                         | \$1,627.20       | \$257.64             | \$244.08             | \$230.52              | \$216.96              | \$176.28           |
| 3x9"                          | \$305.10        | \$78.00                         | \$1,830.00       | \$289.84             | \$274.59             | \$259.33              | \$244.08              | \$198.32           |
| Half Page<br>4x7" or 2x14"    | \$316.40        | \$78.00                         | \$1,898.40       | \$300.58             | \$284.76             | \$268.94              | \$253.12              | \$205.66           |
| 3x10"                         | \$321.00        | \$78.00                         | \$1,926.00       | \$304.95             | \$288.90             | \$272.85              | \$256.80              | \$208.65           |
| 4x8"                          | \$342.40        | \$78.00                         | \$2,054.40       | \$325.28             | \$308.16             | \$291.04              | \$273.92              | \$222.56           |
| 3x11"                         | \$353.10        | \$78.00                         | \$2,118.60       | \$335.44             | \$317.79             | \$300.13              | \$282.48              | \$229.52           |
| 3x12" or 4x9"                 | \$428.00        | \$78.00                         | \$2,311.20       | \$365.94             | \$346.68             | \$327.42              | \$308.16              | \$250.38           |
| 4x10"                         | \$467.00        | \$78.00                         | \$2,568.00       | \$406.60             | \$385.20             | \$363.80              | \$342.40              | \$278.20           |
| 3x14"                         | \$449.40        | \$78.00                         | \$2,696.40       | \$426.93             | \$404.46             | \$381.99              | \$359.52              | \$292.11           |
| 4x11"                         | \$470.80        | \$78.00                         | \$2,824.80       | \$447.26             | \$423.72             | \$400.18              | \$376.64              | \$306.02           |
| 4x12"                         | \$513.60        | \$78.00                         | 3,081.60         | \$487.92             | \$462.2              | \$436.56              | \$410.88              | \$333.84           |
| Full Page<br>4x14"            | \$599.20        | \$78.00                         | \$3,595.20       | \$569.24             | \$539.28             | \$509.32              | \$479.36              | \$389.48           |