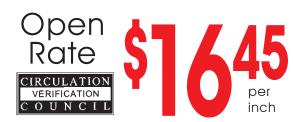

#### **CONTRACT RATES**

| Inches Per Week | Rate Per Inch |
|-----------------|---------------|
| Open            | \$16.45       |
| 10 Inches.      | \$15.02       |
| 20 Inches.      | \$14.28       |
| 40 Inches       | \$13.61       |
| 90 Inches       | \$12.05       |