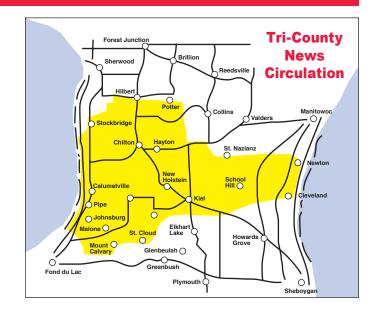

# TRI-COUNTY CVS

Wisconsin Media Group is proud to offer the area's largest weekly subscription newspaper. The Tri-County News unites the Chilton Spirit, Kiel Record and New Holstein Reporter under one common newspaper flag. Featuring full color and an easy to read format, the News provides readers with great local news coverage.