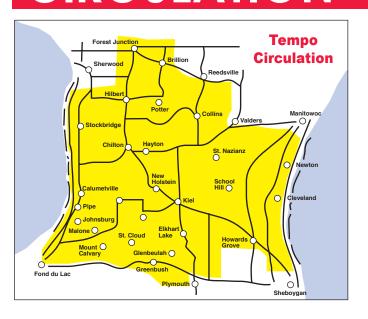

# 

Full color and full market penetration makes Tempo the free paper choice of readers and advertisers in the "Between-The-Lakes" trade area. Tempo's good looks and local advertising has made it the area's premier advertising medium. The bottom line... Tempo delivers results.