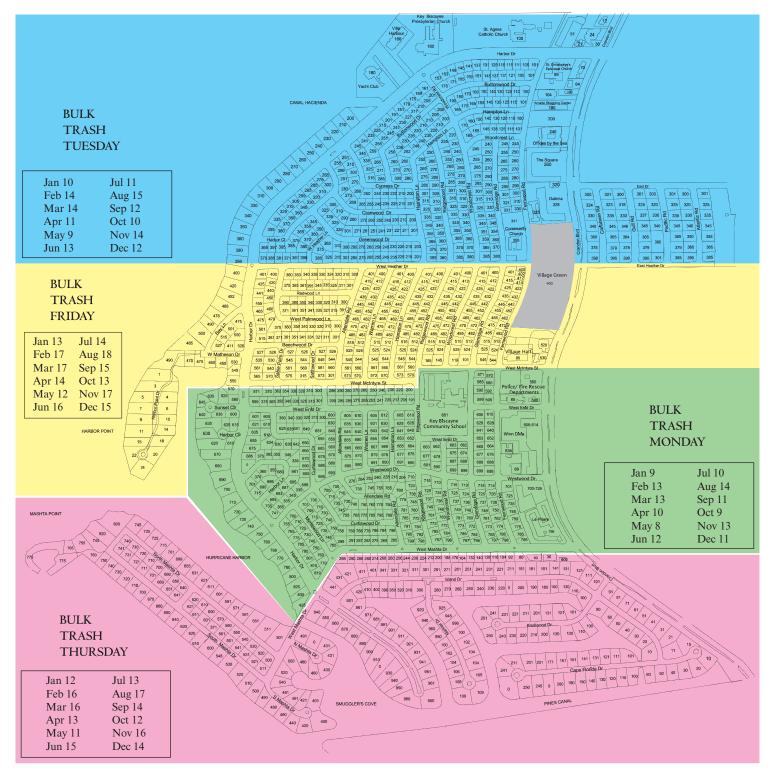

## Village of Key Biscayne

2017 Bulk Trash Schedule Single Family Residences

**Bulk Trash** Will be collected curbside each month on the day assigned for your area, see map for dates. Bulk trash includes household furniture, trash, white goods or yard trash. Please place your bulk away from trees, fences and utility boxes, etc, to allow access by the bulk pick up grapple truck. Please have all bulk items curbside by 7:00 am on the day of your pick up. The bulk truck will not return to pick up piles that are put out after your block has been picked up. No construction materials, concrete, rocks and soil, paint or other Hazardous materials will be taken.

Bulk waste must be put out 24 hours before your scheduled pickup date. Improper placement (more than 24 hrs before your schedule pickup date) is a violation of Miami-Dade Code, Section 19-4 (c), and will result in the assessment of fines to the homeowner.