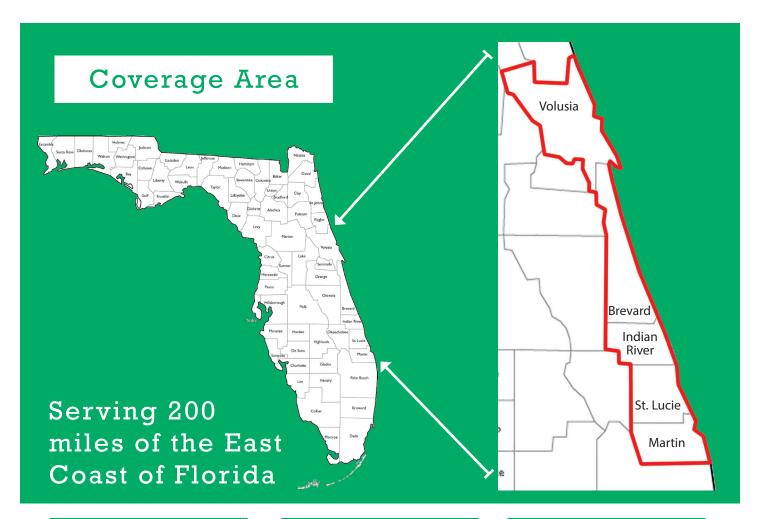

Serving Volusia, Brevard, Indian River, St. Lucie and Martin counties since 2002.

Hyper-local content leading to a loyal and engaged readership.

Ability for advertisers to micro-target in a single edition or the ability to cover all 5 counties with one simple buy.

### **VOLUSIA COUNTY**

### **BREVARD COUNTY**

INDIAN RIVER, ST. LUCIE & MARTIN COUNTIES