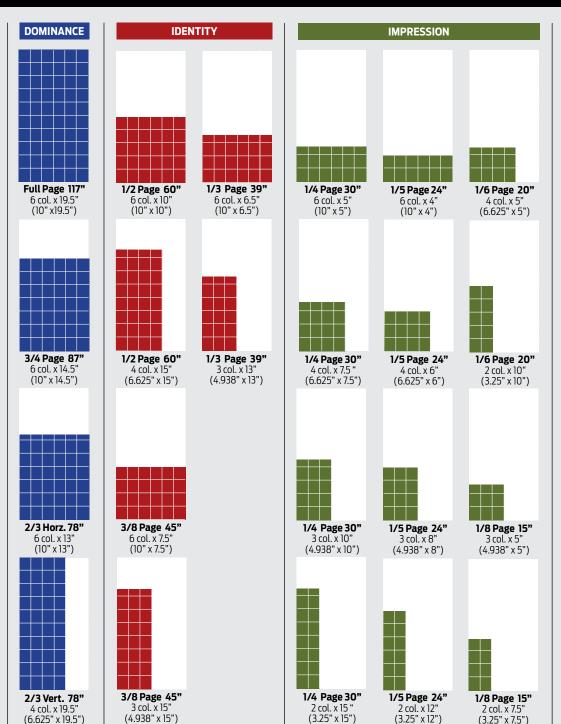

### **Retail Modular Ad Sizes**

#### DOMINANCE

Dominance ads are designed for maximum visibility within. Announce unique events, reinforce marketplace status, or drive maximum response in a short time.

#### IDENTITY

Identity ads are designed to balance ample message space and page dominance in a package that allows for greater frequency. Ideal for announcing events, branding, defining your market niche, and maintaining a sustained customer response through frequency of messaging.

#### IMPRESSION

Impression ad units are designed for advertisers seeking to optimize reach and frequency. These units are suggested for image branding, small business announcements, health care and other low-cost, consistent response messaging.

#### **COLUMN WIDTHS**

| Columns | Inche |
|---------|-------|
| 6       | 10    |
| 5       | 8.313 |
| 4       | 6.625 |
| 3       | 4.938 |
| 2       | 3.25  |
| 1       | 1.563 |

All prices and rates include full color and digital enhancement at no additional cost.