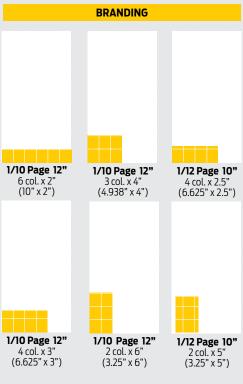

#### **BRANDING**

Branding ad units are designed for advertisers seeking to maximize long-term awareness and reach. Ideal for top-of-mind awareness and branding efforts or single message call to action advertisements.