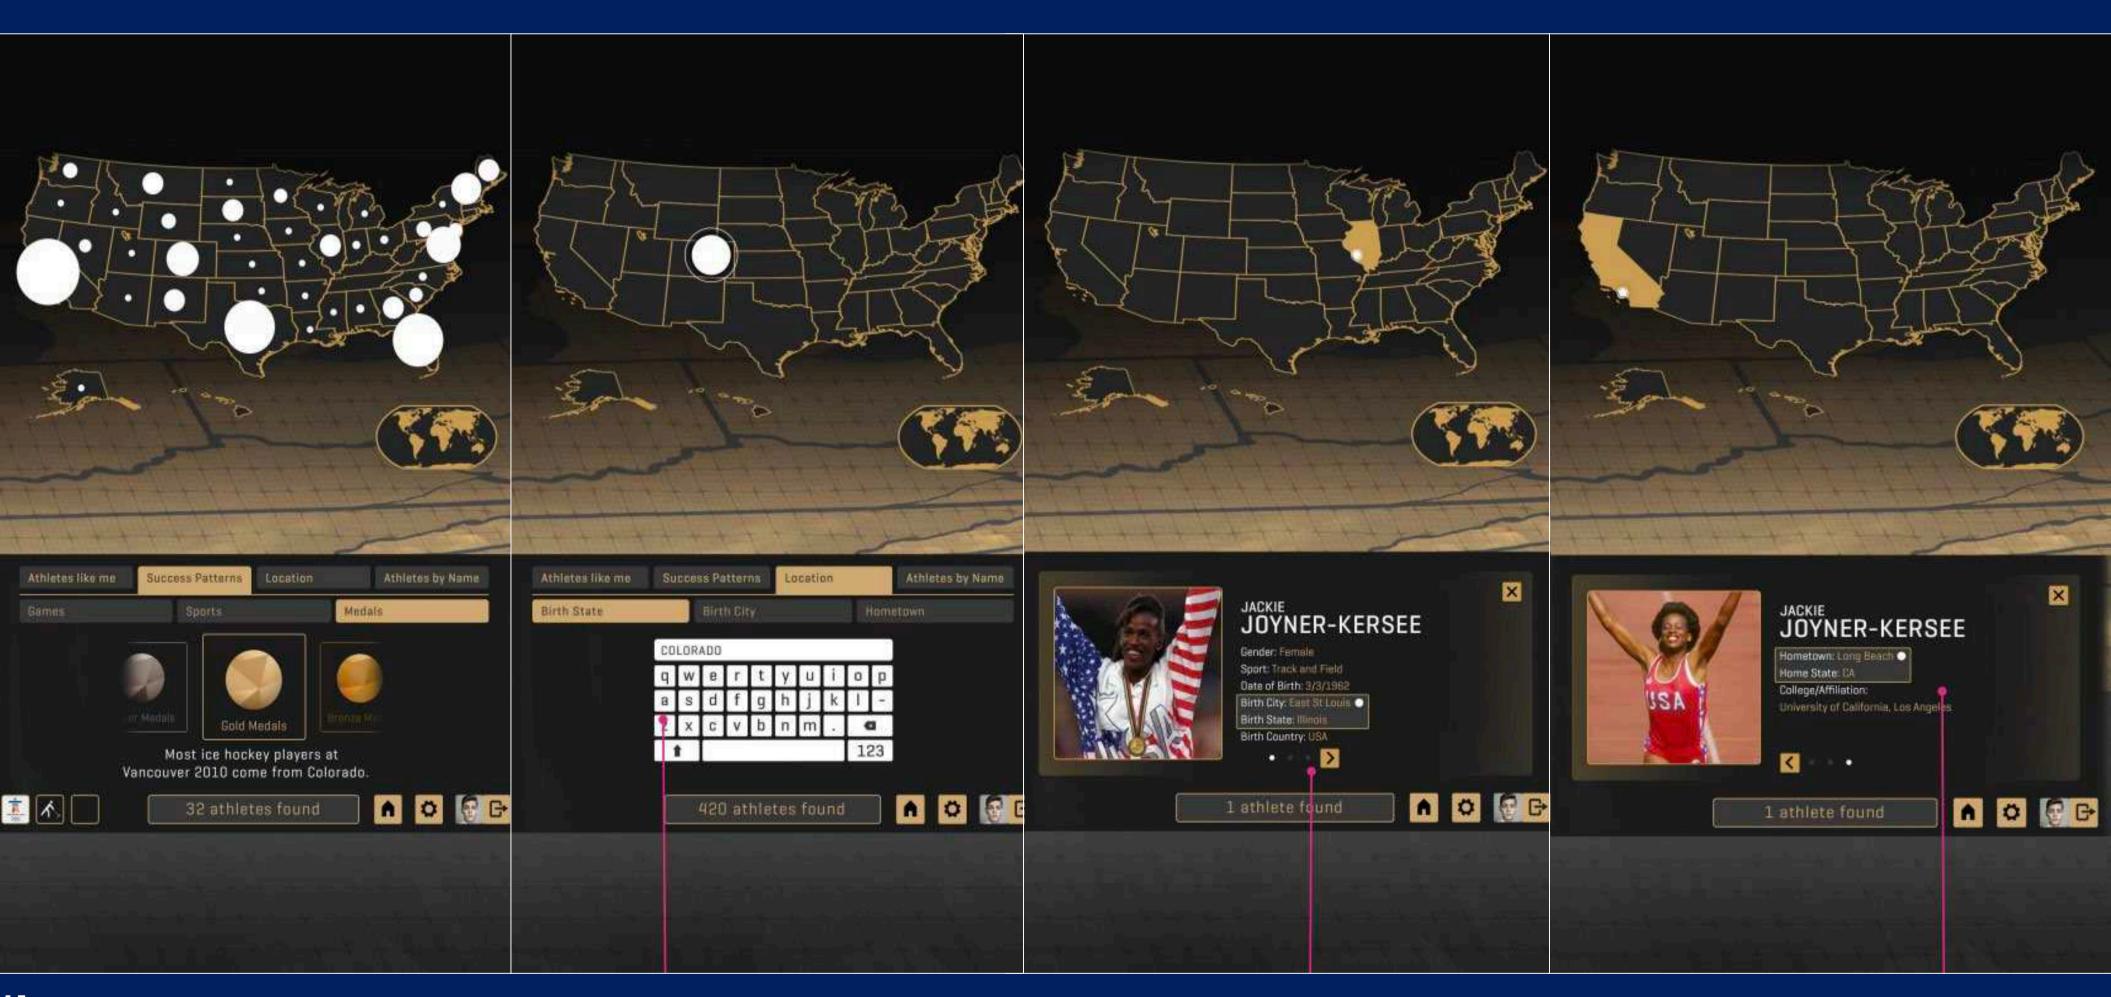

# UNITED STATES OLYMPIC & PARALYMPIC MUSEUM



### **PROJECT VISION**









6



7



# ENTRY/ATRIUM



### **ATRIUM EXPERIENCE**



### HALL OF FAME – HERCULEAN PYLONS



#### HALL OF FAME – PHYSICAL SCULPTURE



### **GALLERY 1- ANCIENT GAMES**



# ICONIC COLLECTIONS- GALLERY 1/2



#### INTERACTIVE U.S. MAP – A NATION OF HOMETOWN HEROES



# ATHLETE TRAINING GALLERY/INTERACTIVES



### THE LAB – SCIENCE AND TECHNOLOGY



### PARADE OF NATIONS



### **SUMMER GAMES GALLERY**



### **SUMMER GAMES ACTIVATION**



## WINTER GAMES GALLERY



### THE WORLD WATCHES



#### **ICONIC COLLECTIONS**



### THEATER – COMCAST & NBC PARTNERSHIP







# UNITED STATES OLYMPIC & PARALYMPIC MUSEUM

THANK YOU