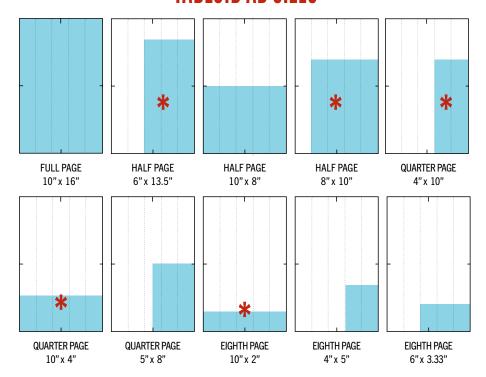

|--------------------------------|-----------|-------|-----|-------|-----|-------|-----|-------|-----|-------|
|                                | B&W       | Color | B&W | Color | B&W | Color | B&W | Color | B&W | Color |
| Full Page                      | \$1050    | 1300  | 953 | 1203  | 880 | 1130  | 816 | 1066  | 740 | 990   |
| 1/2 Page                       | \$ 630    | 880   | 570 | 820   | 515 | 765   | 478 | 728   | 420 | 670   |
| 1/4 Page                       | \$ 390    | 640   | 360 | 610   | 340 | 590   | 320 | 570   | 290 | 540   |
| 1/8 Page                       | \$ 270    | 520   | 245 | 495   | 220 | 470   | 205 | 455   | 195 | 445   |
| STANDARD SPOT COLORS AVAILABLE |           |       |     |       |     |       |     |       |     |       |

## TABLOID AD SIZES



## \*10% PREMIUM FOR THESE SIZES