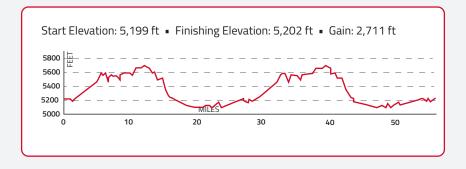

## TURN BY TURN DIRECTIONS

- Exit Transition traveling west on Reservoir Rd.
  - U-Turn on Reservoir Rd and head east
    - Turn right onto Diagonal Hwy.
      - Turn right onto Jay Rd.
  - Turn right onto 28th St/U.S. Route 36
    - Proceed north on U.S. Route 36
      - Turn right onto Hygiene Rd.
        - Turn right onto 75th St.
  - Bear right as 75th St. becomes 73rd St.
    - Turn right onto 71st St.
    - Turn right onto Monarch Rd.
      - Turn Left onto 63rd St.
    - Bear right onto Diagonal Hwy.
      - BEGIN SECOND LAP
      - Turn right onto Jay Rd.
  - Turn right onto 28th St/U.S. Route 36
    - Proceed north on U.S. Route 36
      - Turn right onto Hygiene Rd.
        - Turn right onto 75th St.
  - Bear right as 75th St. becomes 73rd St.
    - Turn right onto 71st St.
    - Turn right onto Monarch Rd.
      - Turn Left onto 63rd St.
    - Bear right onto Diagonal Hwy.
    - Turn right onto Reservoir Rd.
- Proceed to the Bike-In Chute and enter Transition