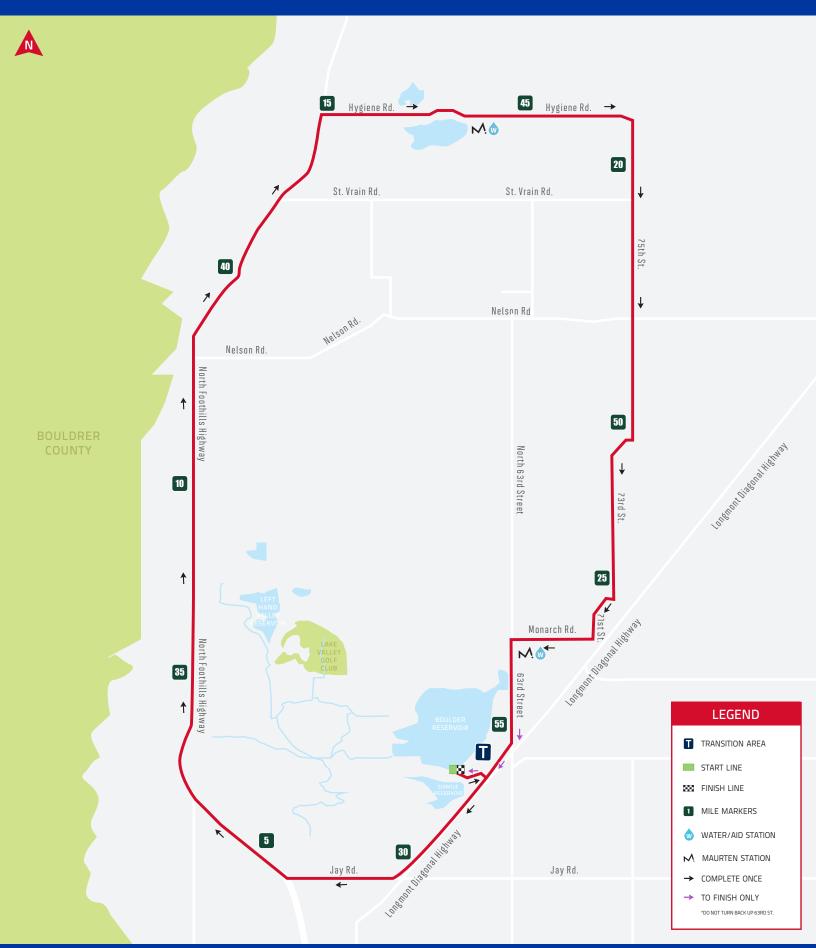

## TURN BY TURN DIRECTIONS

- Exit Transition traveling west on Reservoir Rd.
  - U-Turn on Reservoir Rd and head east
    - Turn right onto Diagonal Hwy.
      - Turn right onto Jay Rd.
  - Turn right onto 28th St/U.S. Route 36
    - Proceed north on U.S. Route 36
      - Turn right onto Hygiene Rd.
        - Turn right onto 75th St.
  - Bear right as 75th St. becomes 73rd St.
    - Turn right onto 71st St.
    - Turn right onto Monarch Rd.
      - Turn Left onto 63rd St.
    - Bear right onto Diagonal Hwy.
      - BEGIN SECOND LAP
      - Turn right onto Jay Rd.
  - Turn right onto 28th St/U.S. Route 36
    - Proceed north on U.S. Route 36
      - Turn right onto Hygiene Rd.
        - Turn right onto 75th St.
  - Bear right as 75th St. becomes 73rd St.
    - Turn right onto 71st St.
    - Turn right onto Monarch Rd.
      - Turn Left onto 63rd St.
    - Bear right onto Diagonal Hwy.
    - Turn right onto Reservoir Rd.
- Proceed to the Bike-In Chute and enter Transition