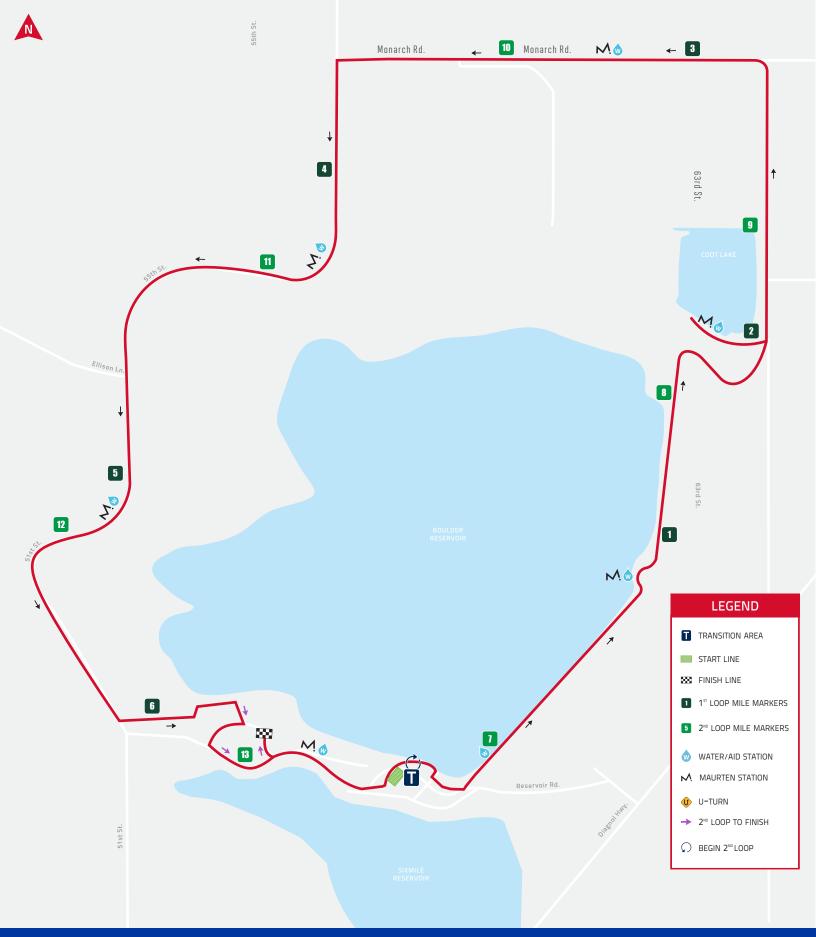

## TURN BY TURN DIRECTIONS

- Exit Transition going east in Boat Lot
  - Turn Right at Boat Ramp
- Turn Left onto Boulder Reservoir Dam
  - Turn Left onto Reservoir Trail
    - U Turn on Reservoir Trail
    - Turn Left onto 63rd St.
  - Turn Left onto Monarch Rd.
    - Turn Left onto 55th St.
- Turn Left into Boulder Reservoir Park
  - Turn Right towards Reservoir Rd.
    - Turn Left onto Reservoir Rd.
    - Continue towards second lap
    - Turn Left at Crew Boat Lot
      - Turn Left at Boat Lot
        - BEGIN LAP 2
    - Turn Right at Boat Ramp
- Turn Left onto Boulder Reservoir Dam
  - Turn Left onto Reservoir Trail
    - U Turn on Reservoir Trail
      - Turn Left onto 63rd St.
  - Turn Left onto Monarch Rd.
    - Turn Left onto 55th St.
- Turn Left into Boulder Reservoir Park
  - Turn Right towards Reservoir Rd.
    - Turn Left onto Reservoir Rd.
      - Turn Left towards Finish