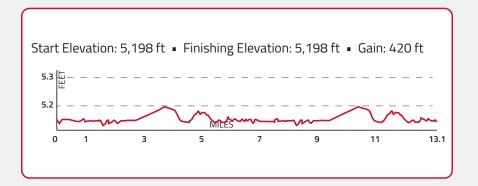

urn Left onto Boulder Reservoir Dam
  - Turn Left onto Reservoir Trail
    - U Turn on Reservoir Trail
    - Turn Left onto 63rd St.
  - Turn Left onto Monarch Rd.
    - Turn Left onto 55th St.
- Turn Left into Boulder Reservoir Park
  - Turn Right towards Reservoir Rd.
    - Turn Left onto Reservoir Rd.
    - Continue towards second lap
    - Turn Left at Crew Boat Lot
      - Turn Left at Boat Lot
        - BEGIN LAP 2
    - Turn Right at Boat Ramp
- Turn Left onto Boulder Reservoir Dam
  - Turn Left onto Reservoir Trail
    - U Turn on Reservoir Trail
      - Turn Left onto 63rd St.
  - Turn Left onto Monarch Rd.
    - Turn Left onto 55th St.
- Turn Left into Boulder Reservoir Park
  - Turn Right towards Reservoir Rd.
    - Turn Left onto Reservoir Rd.
      - Turn Left towards Finish