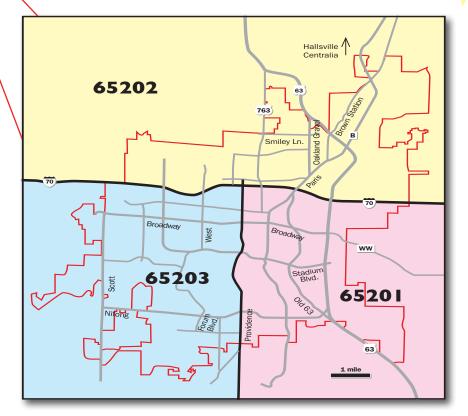

# MISSOURIAN DISTRIBUTION AREA

EXCLUSIVE
UNIVERSITY OF
MISSOURI
CAMPUS MAIL
COVERAGE

## DAILY COVERAGE

Published Sunday, Tuesday, Wednesday,

**Thursday and Friday mornings** 

5,044

(Includes exclusive distribution through University of Missouri faculty & staff campus mail)

Zip Code & City Zoning Available on Request